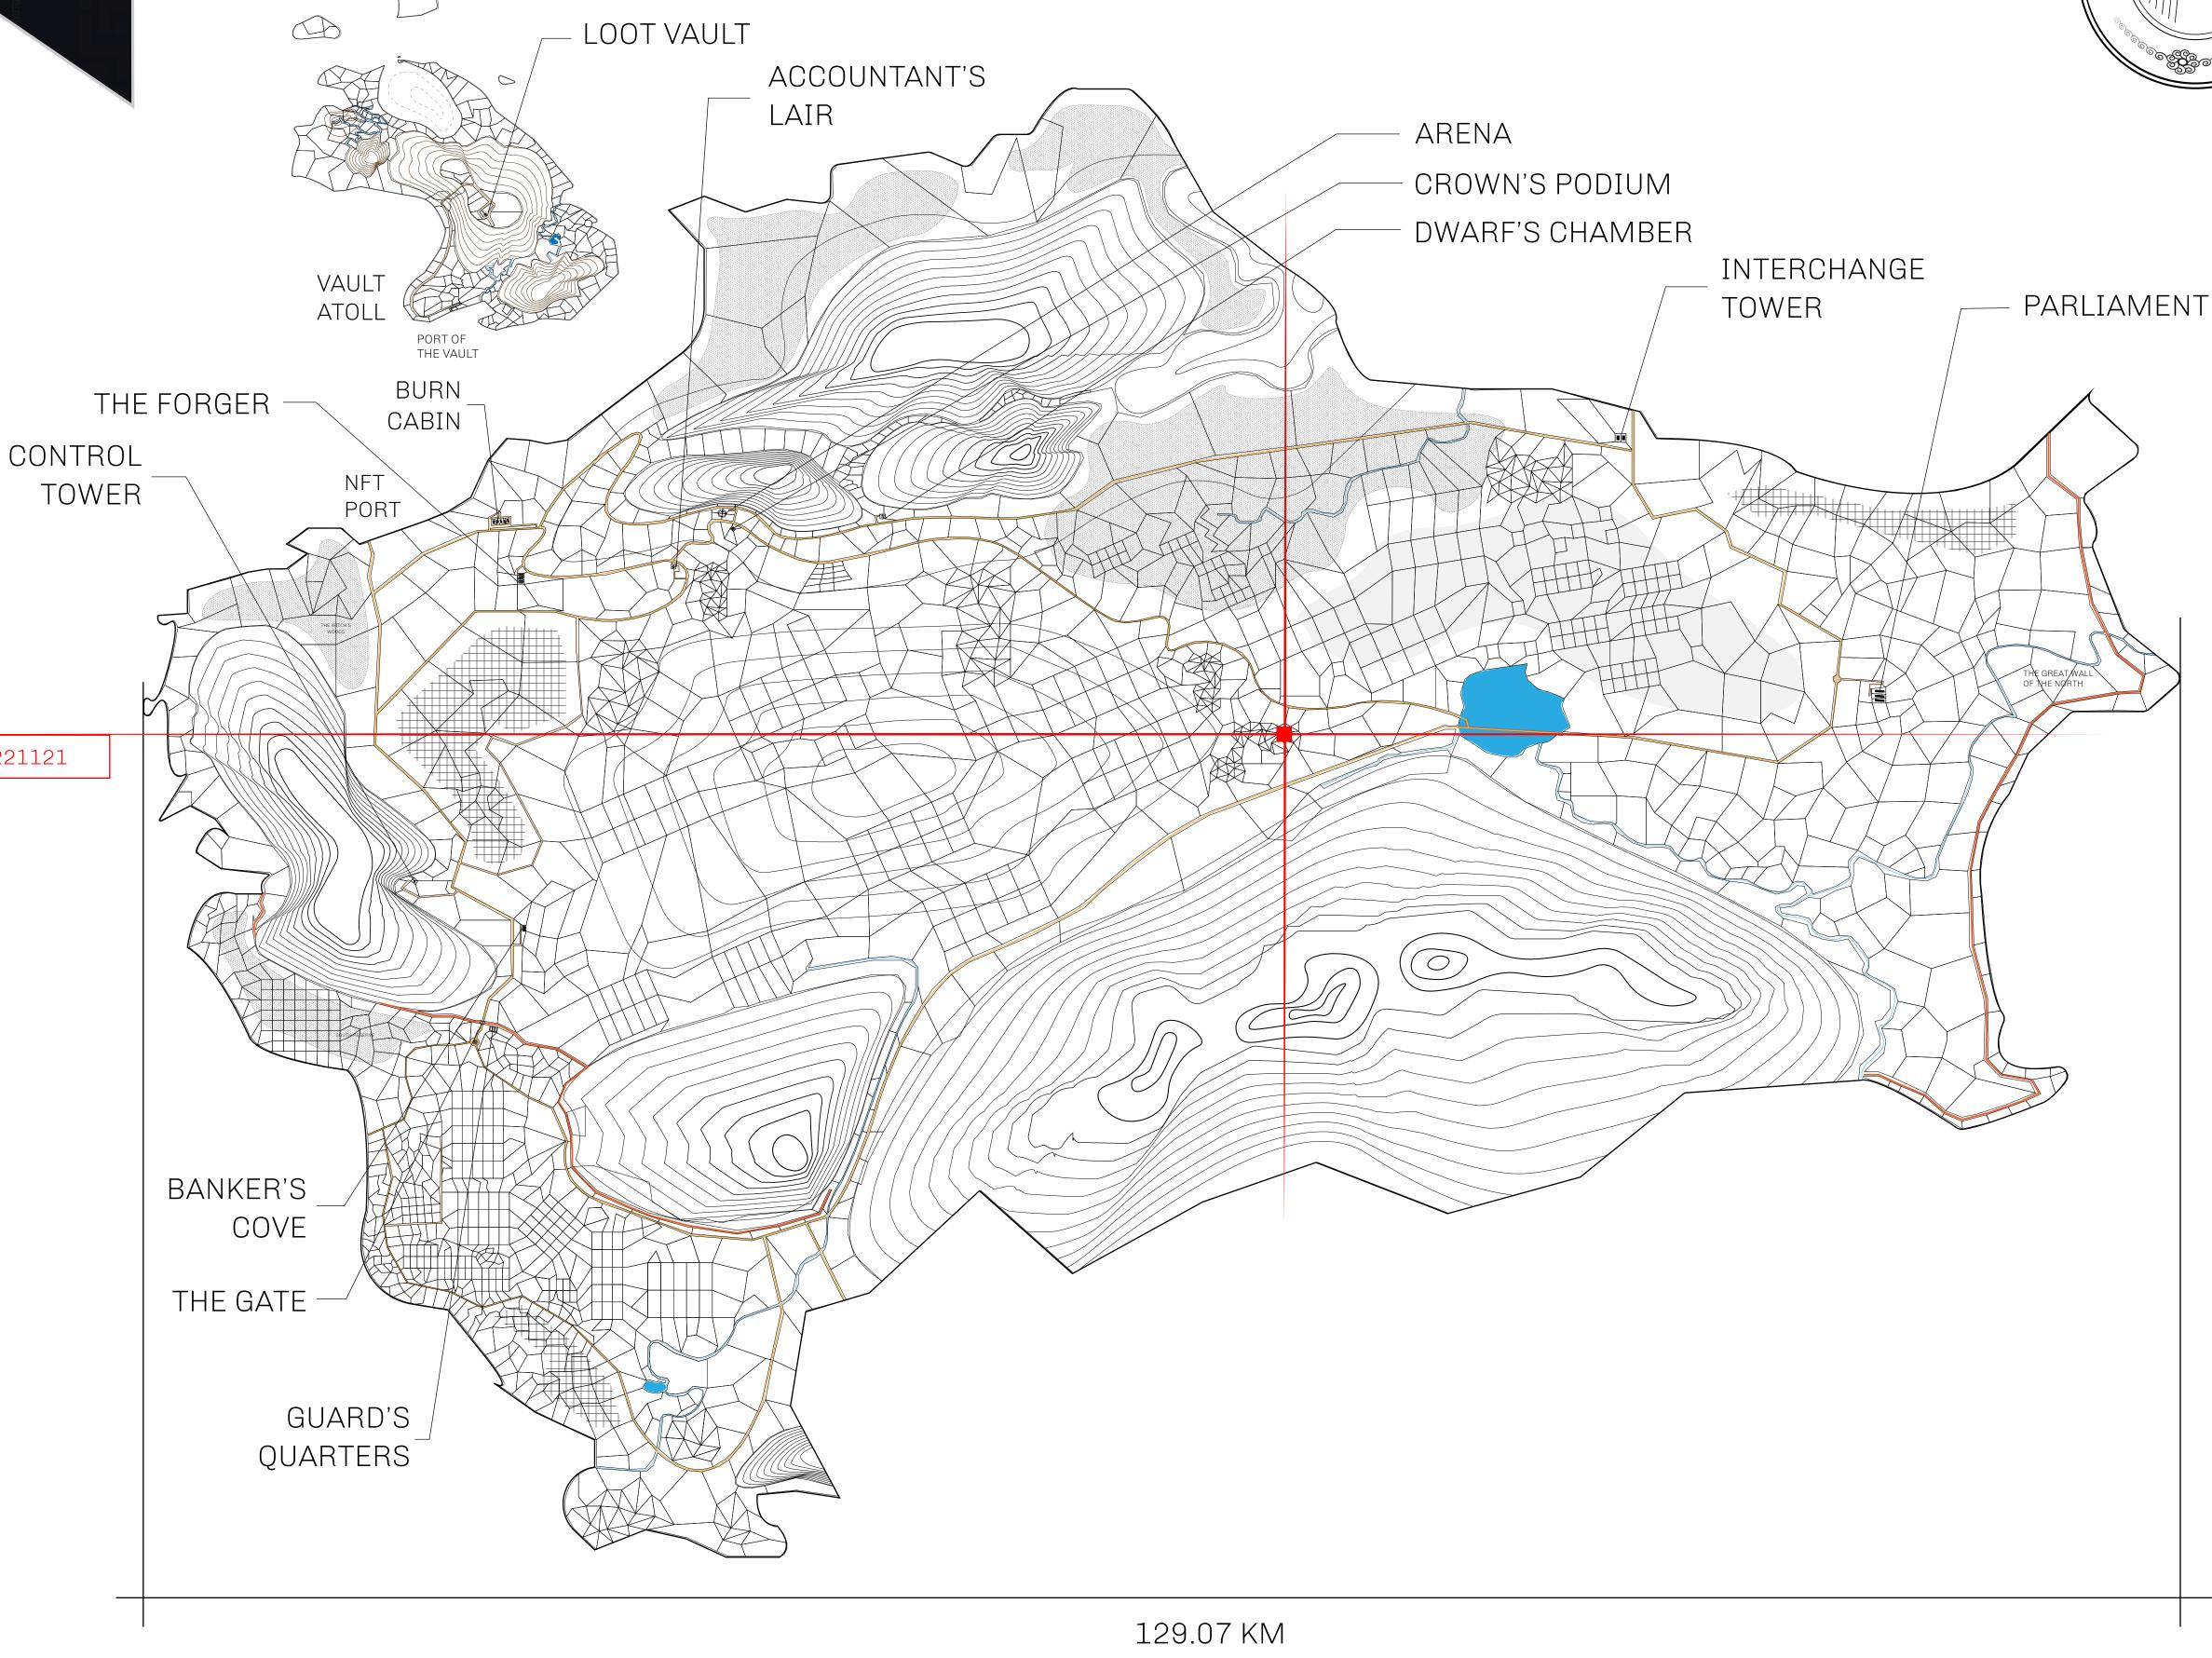

## HER MAJESTY'S GATED WORLD

As an economic and ruling powerhouse, the Great Empire controls the issuance and trade of BUN, LTT, and USDC reward credits. Decisions by its sitting parliamentarians affect Loot NFT World. Following the last war, border controls are tight and only invitees can enter. Each Sunday, all eyes focus on the Arena and the Crown's Podium, where battle-bidding auctions rage. The battle pit is not for the fainthearted and strategy plays a crucial role in winning.

## **GEOGRAPHY**

COASTLINE 462.64 KM (287.47 MILES)

BORDERS OCEAN, ROYAUME DE SATOSHI, X BY SL & TERRITORIO LTT ST

HIGHEST POINT MOUNT ARES +8120 M

LOWEST POINT NFT PORT 0 M

PLOTS 2284 SCALE 1:50000

## H.M. LNFT Land Registry

L1597-221121

TITLE NUMBER

ADMINISTRATIVE AREA

THE GREAT EMPIRE

ISSUED 22 November 2021

SCALE **1/50000** 

OWNER ENTITLEMENT