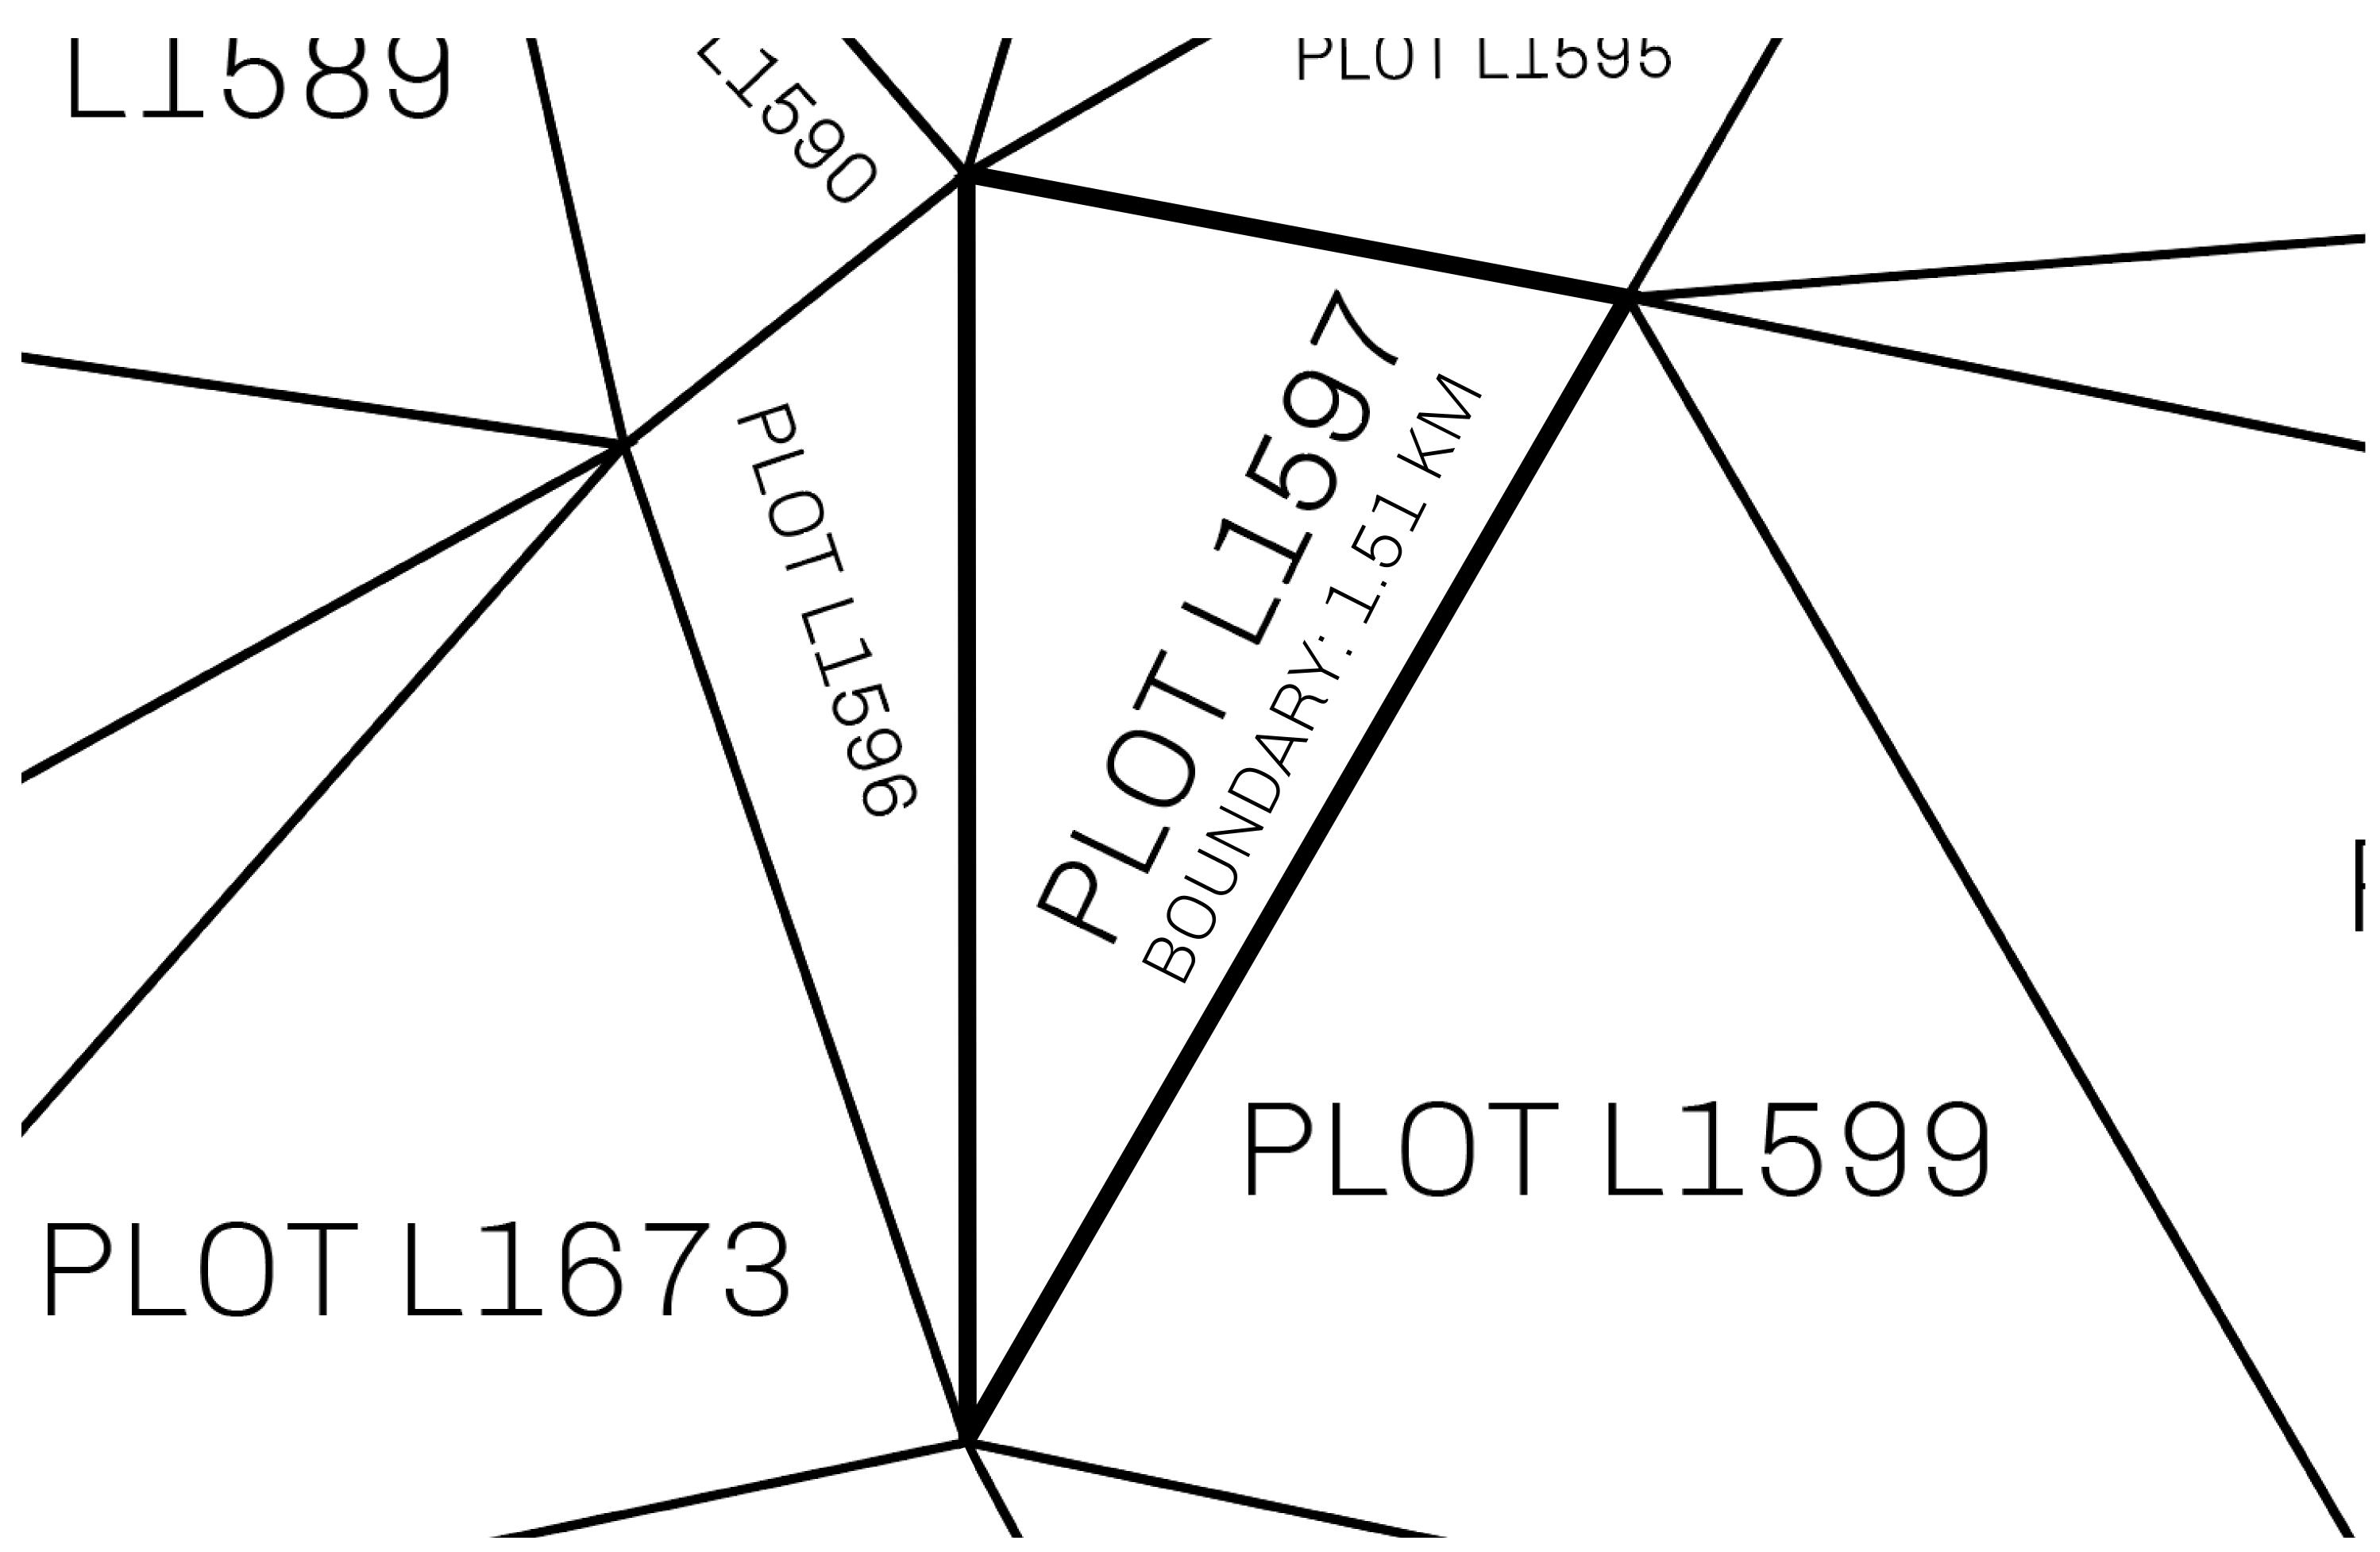

## LOOT NFT WORLD

PLOT L1597-221121

## H.M. LNFT Land Registry

L1597-221121

TITLE NUMBER

ADMINISTRATIVE AREA

THE GREAT EMPIRE

ISSUED 22 November 2021

SCALE **1/50000** 

OWNER ENTITLEMENT