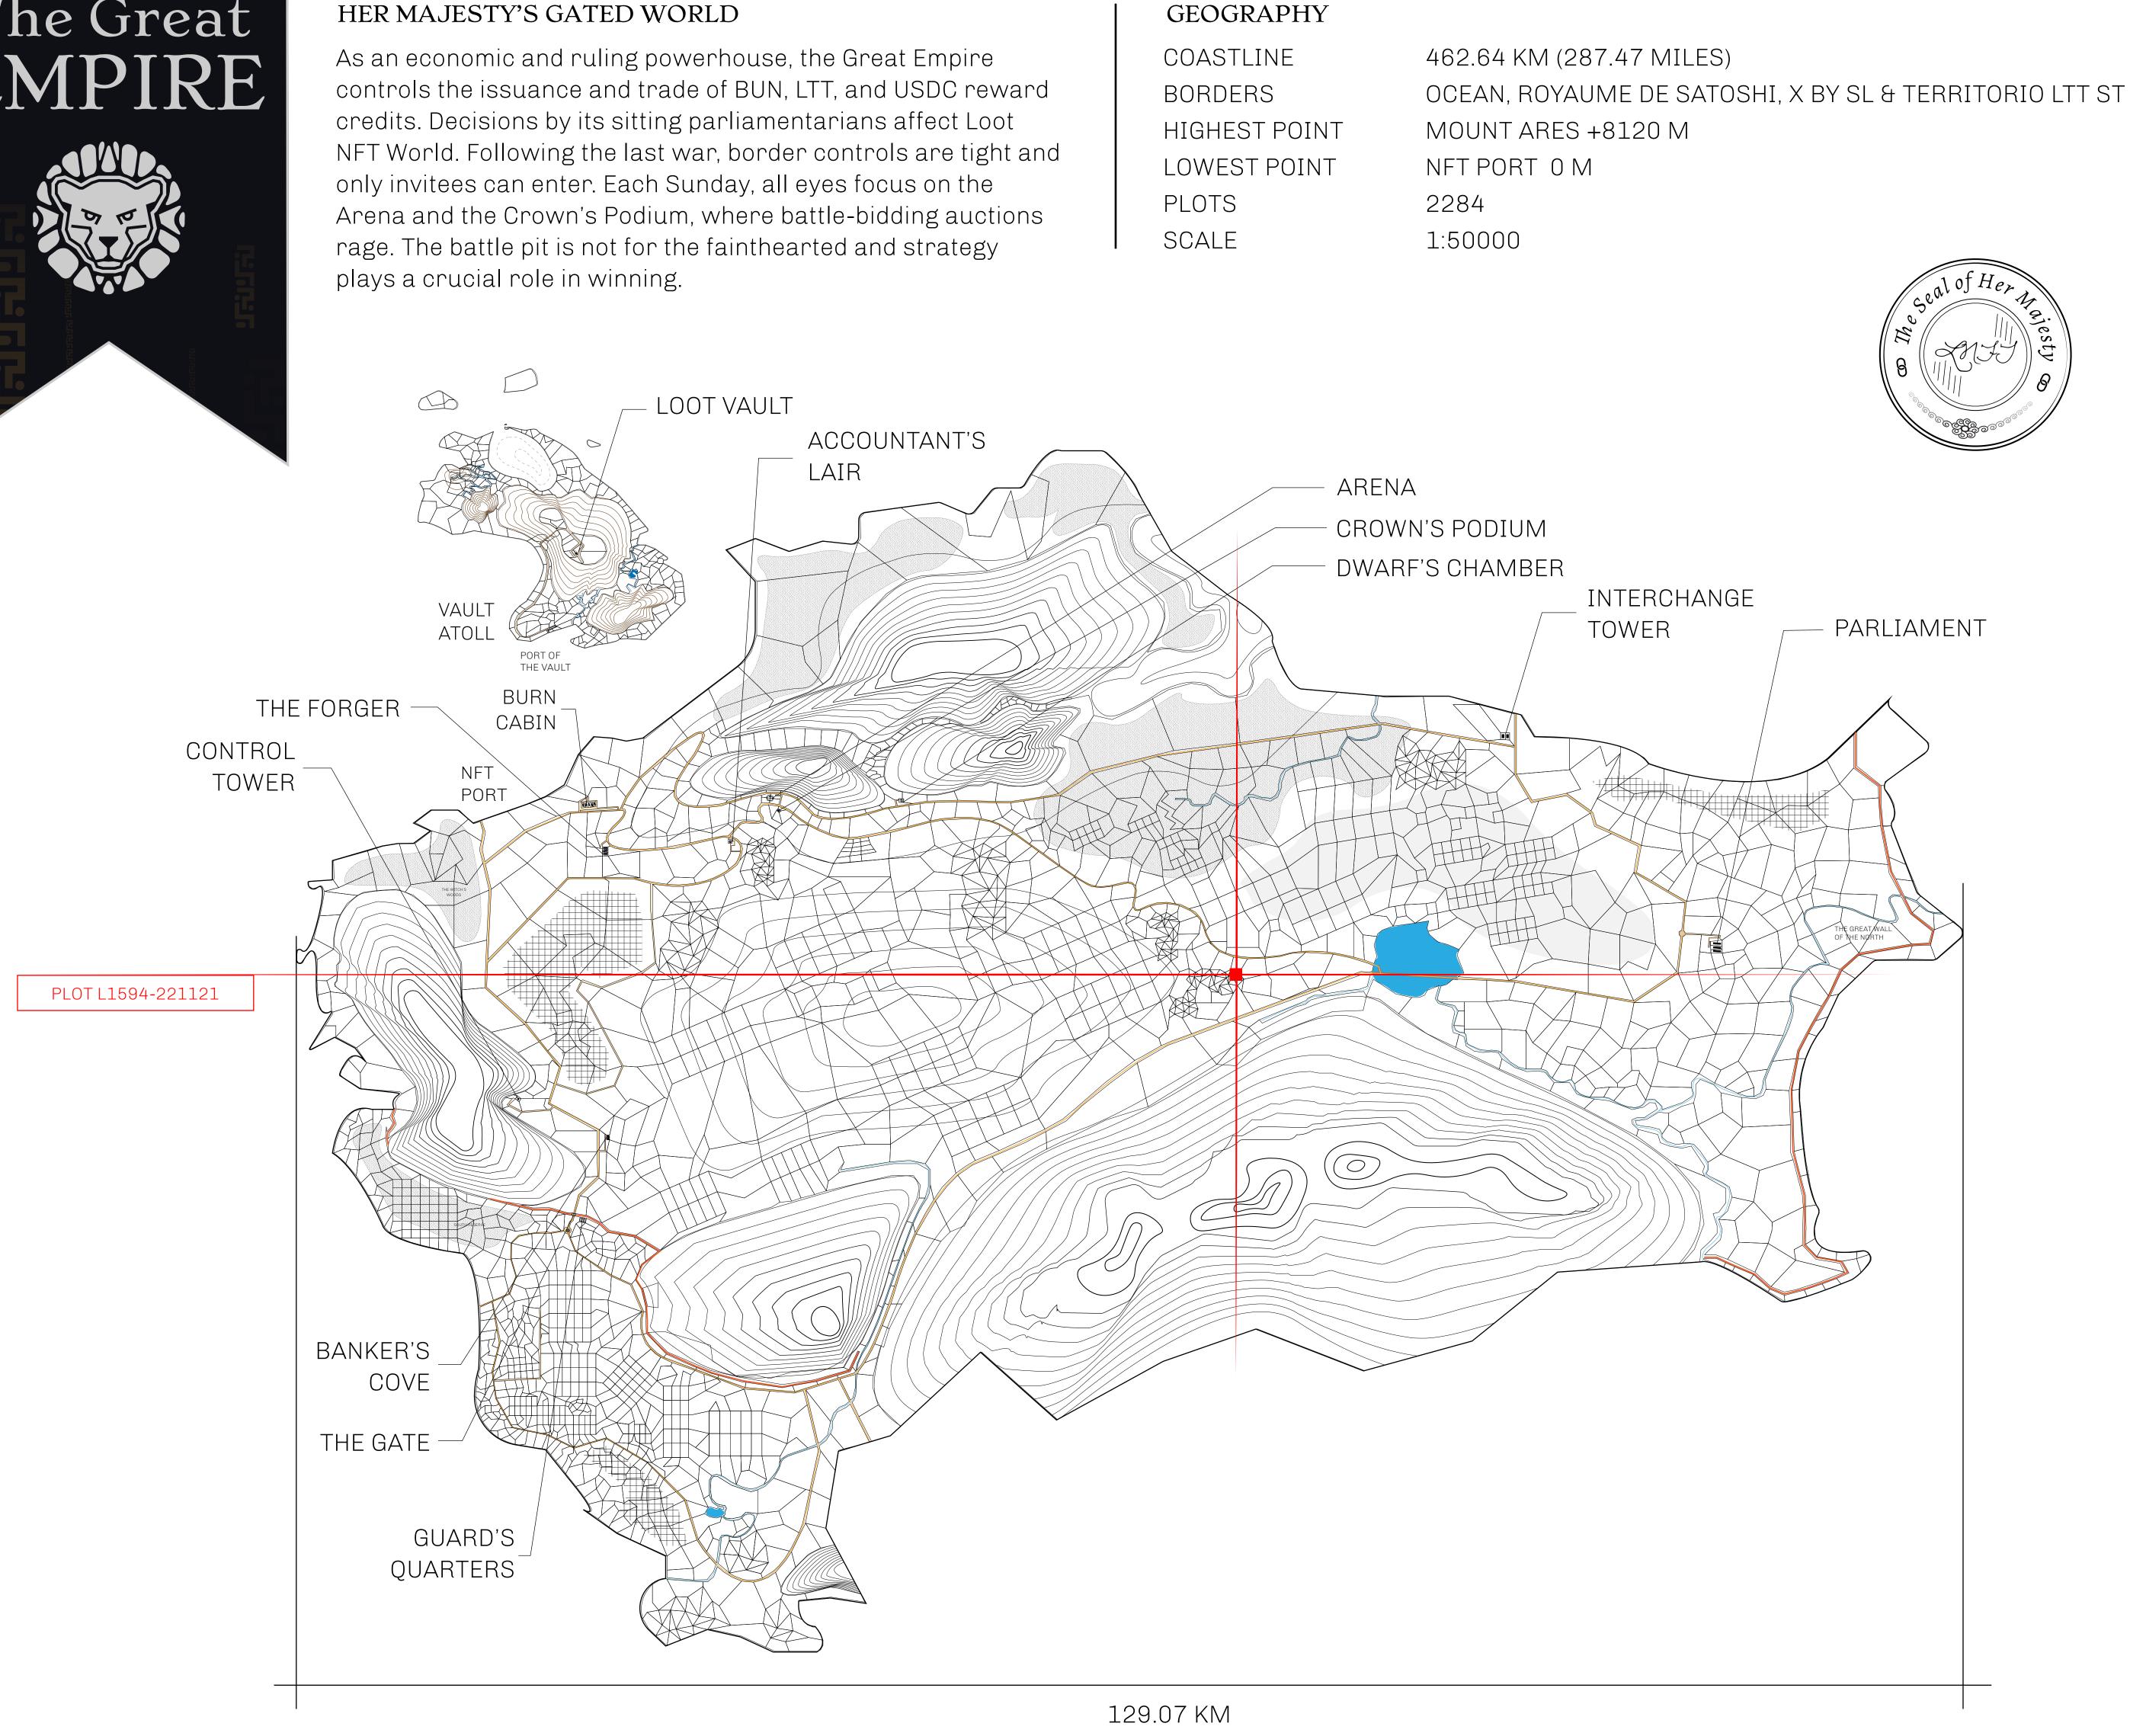

## LOOT NFT WORLD

 $\int$ 

### H.M. LNFT Land Registr

ADMINISTRATIVE AREA

OWNER ENTITLEMENT

**THE GREAT** 

Type W-GE: S (rewarded in C

# L1592

## PLOT BOUNDA

### .1595

|                                 | TITLE NUMBER<br>L1594-221121 |                            |                |               |
|---------------------------------|------------------------------|----------------------------|----------------|---------------|
| Y                               |                              |                            |                |               |
| <b>EMPIRE</b>                   | ISSUED                       | 22 November 202            | 1 <b>J. J.</b> | SCALE 1/50000 |
| Share of 0.3%<br>Credits); Mint |                              | sales based on num<br>ries | ber of NFT S   | tories minted |
|                                 |                              |                            |                |               |
|                                 |                              |                            |                |               |
|                                 |                              |                            |                |               |
|                                 |                              |                            |                |               |
|                                 |                              |                            |                |               |
|                                 |                              |                            |                |               |
| [ ]                             | 15                           | 94                         |                |               |
| 4RY: 1                          | 70                           | КM                         |                |               |
|                                 |                              |                            |                |               |
|                                 |                              |                            |                |               |
|                                 |                              |                            |                |               |
|                                 |                              |                            |                | $\sim -$      |
|                                 |                              |                            | ΡL             | OTL           |
|                                 |                              |                            |                |               |
|                                 |                              |                            |                |               |