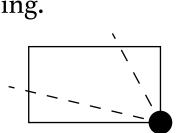

### **OFFICIAL PERSPECTIVE SHEET FOR FILING**

Indicate vantage point for each drawing. Copy and mark each sheet required prior to filing.

Guide - Vantage point should be indicated as shown in the diagram: