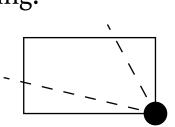

**OFFICIAL PERSPECTIVE SHEET FOR FILING** Indicate vantage point for each drawing. Copy and mark each sheet required prior to filing.

Guide - Vantage point should be indicated as shown in the diagram: