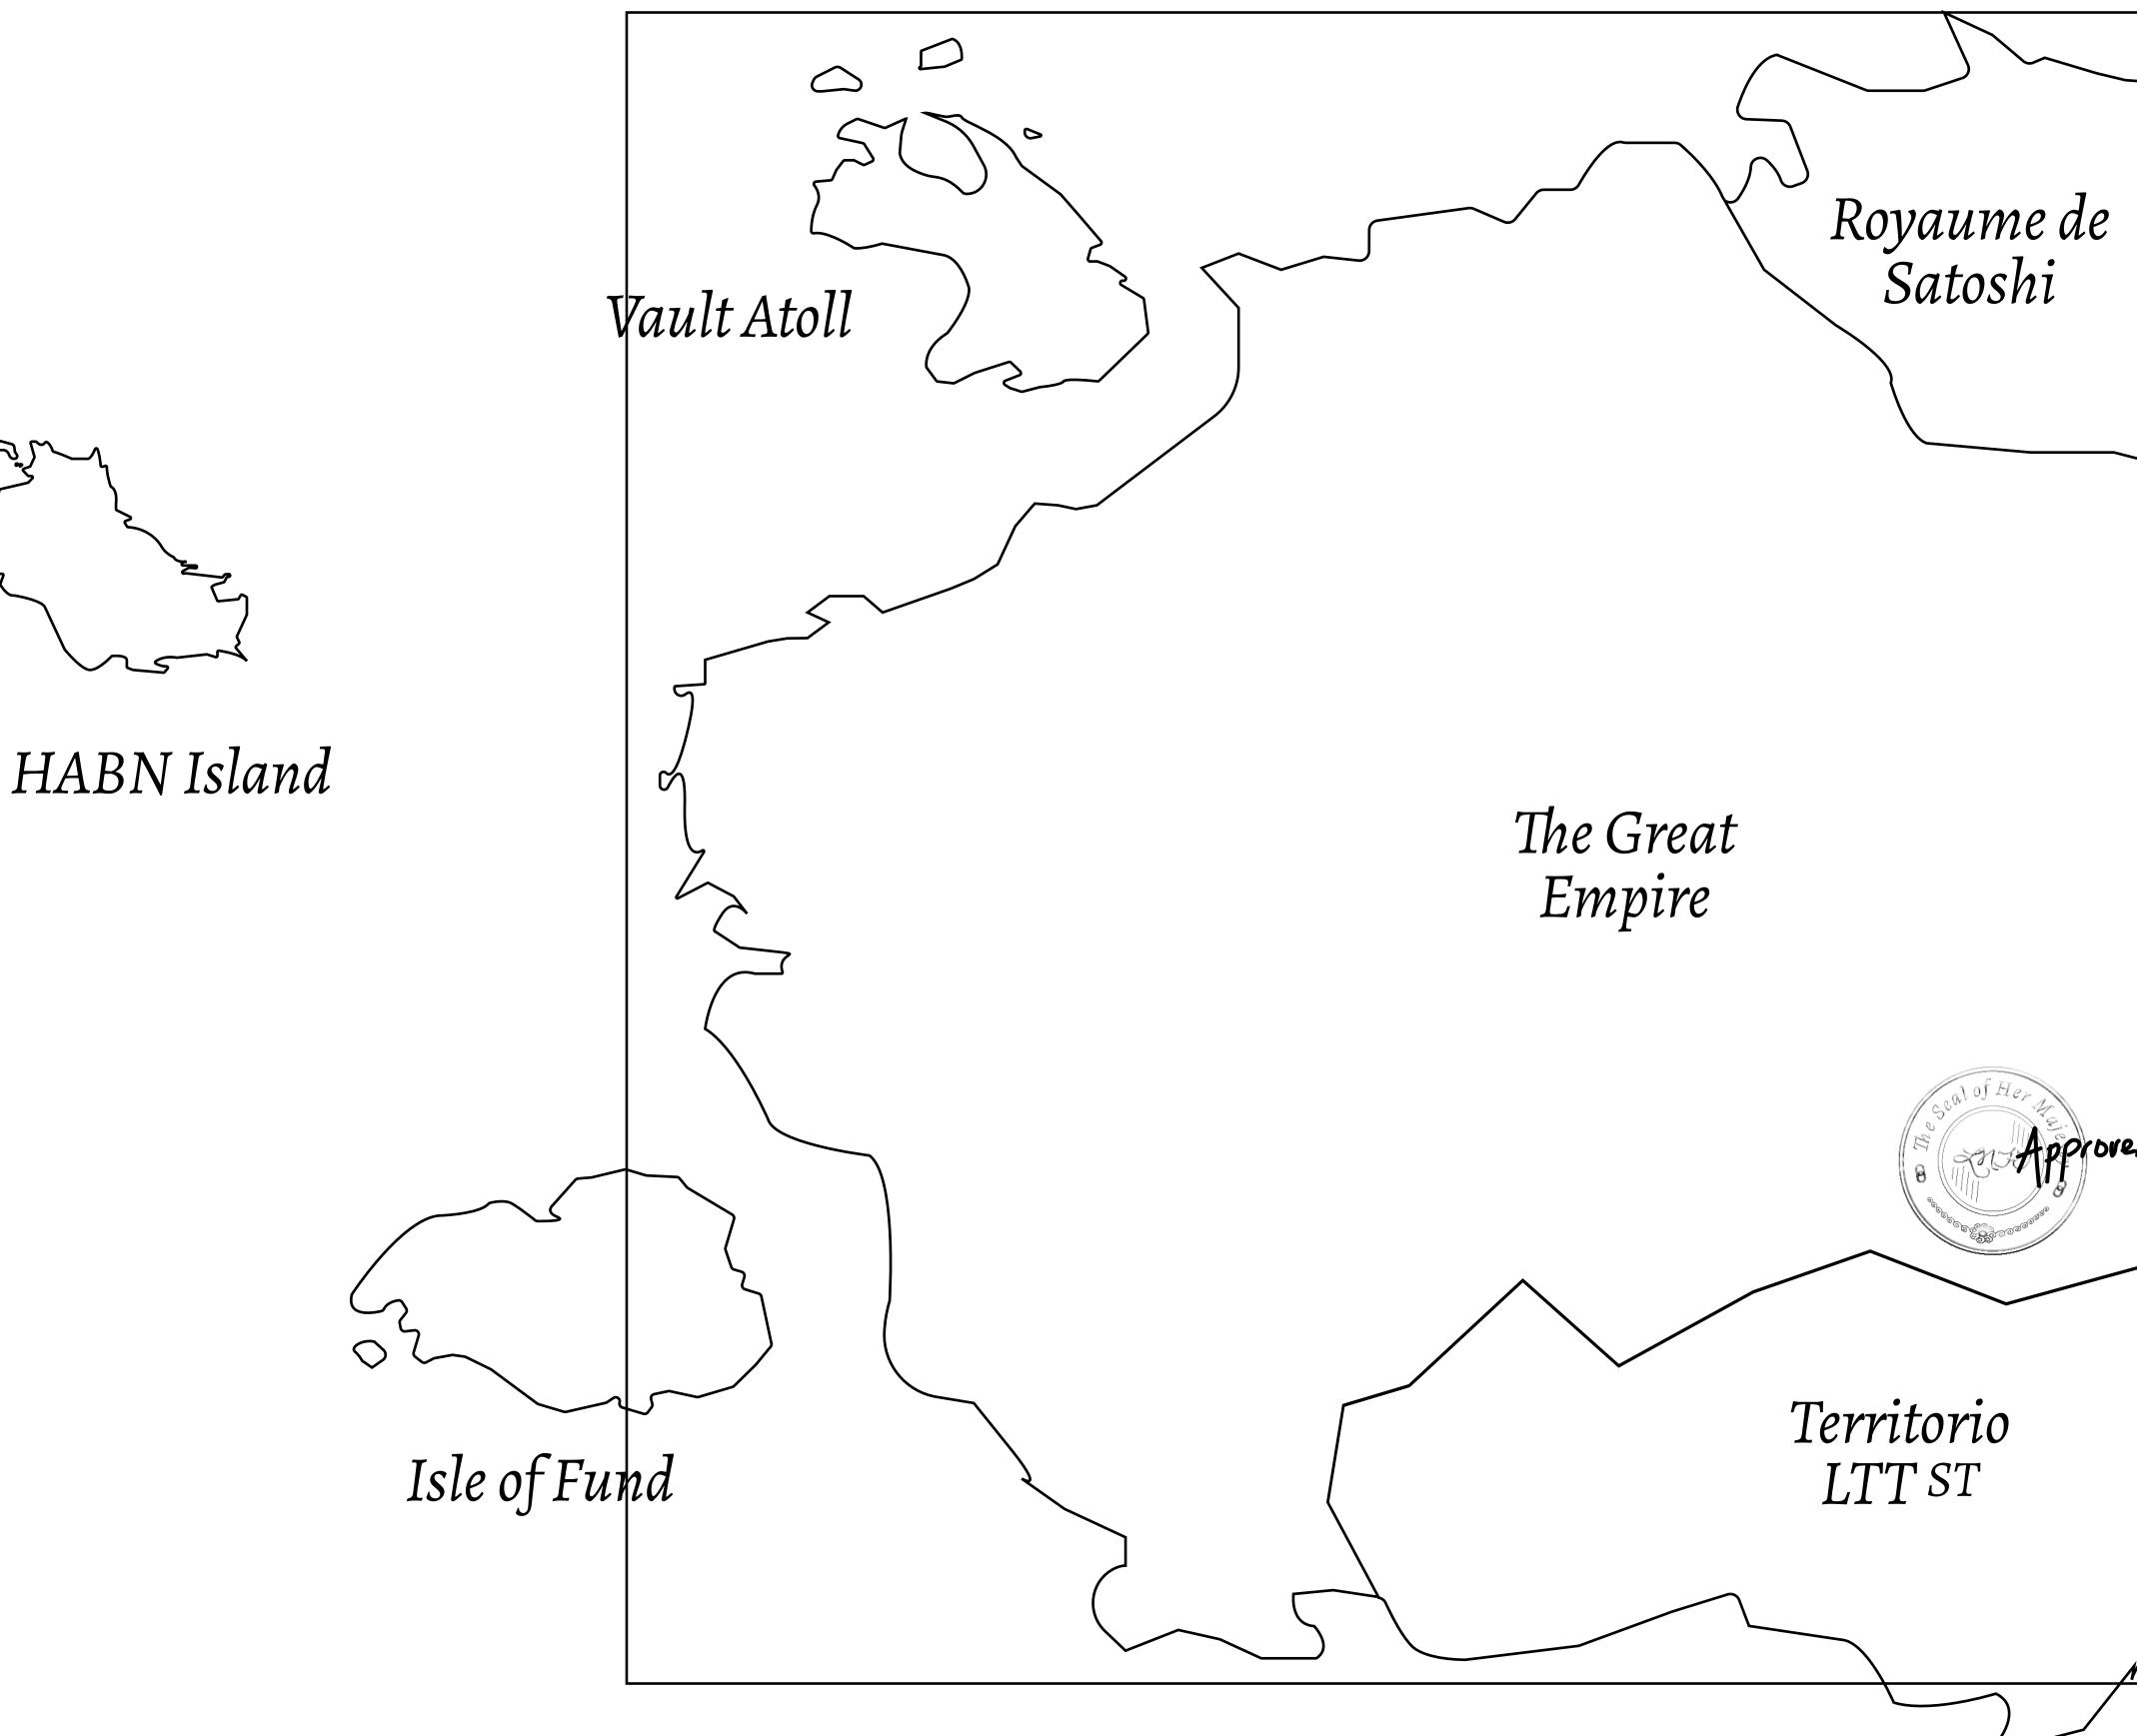

## H.M. LNFT Land Registry

ADMINISTRATIVE AREA

OWNER ENTITLEMENT

THE GREAT

Type W-GE: S (rewarded in C

|        | TITLE NUMBER<br>L1593-221121                     |             |               |
|--------|--------------------------------------------------|-------------|---------------|
| y      |                                                  |             |               |
| EMPIRE | ISSUED 22 November 2021                          | Jo.I.       | SCALE 1/50000 |
|        | of all BUN sales based on numbe<br>4 NFT Stories | er of NFT S | tories minted |
|        |                                                  |             |               |
|        |                                                  |             |               |
|        |                                                  |             |               |
|        |                                                  |             |               |
|        |                                                  |             |               |
|        | )TL1593<br>DARY: 1.76 KN                         |             |               |
| DUUN   | DATTI. I.IO MIV                                  |             |               |
|        |                                                  |             |               |
|        |                                                  |             |               |
|        |                                                  |             |               |
|        |                                                  |             |               |
|        |                                                  |             |               |
|        |                                                  |             |               |