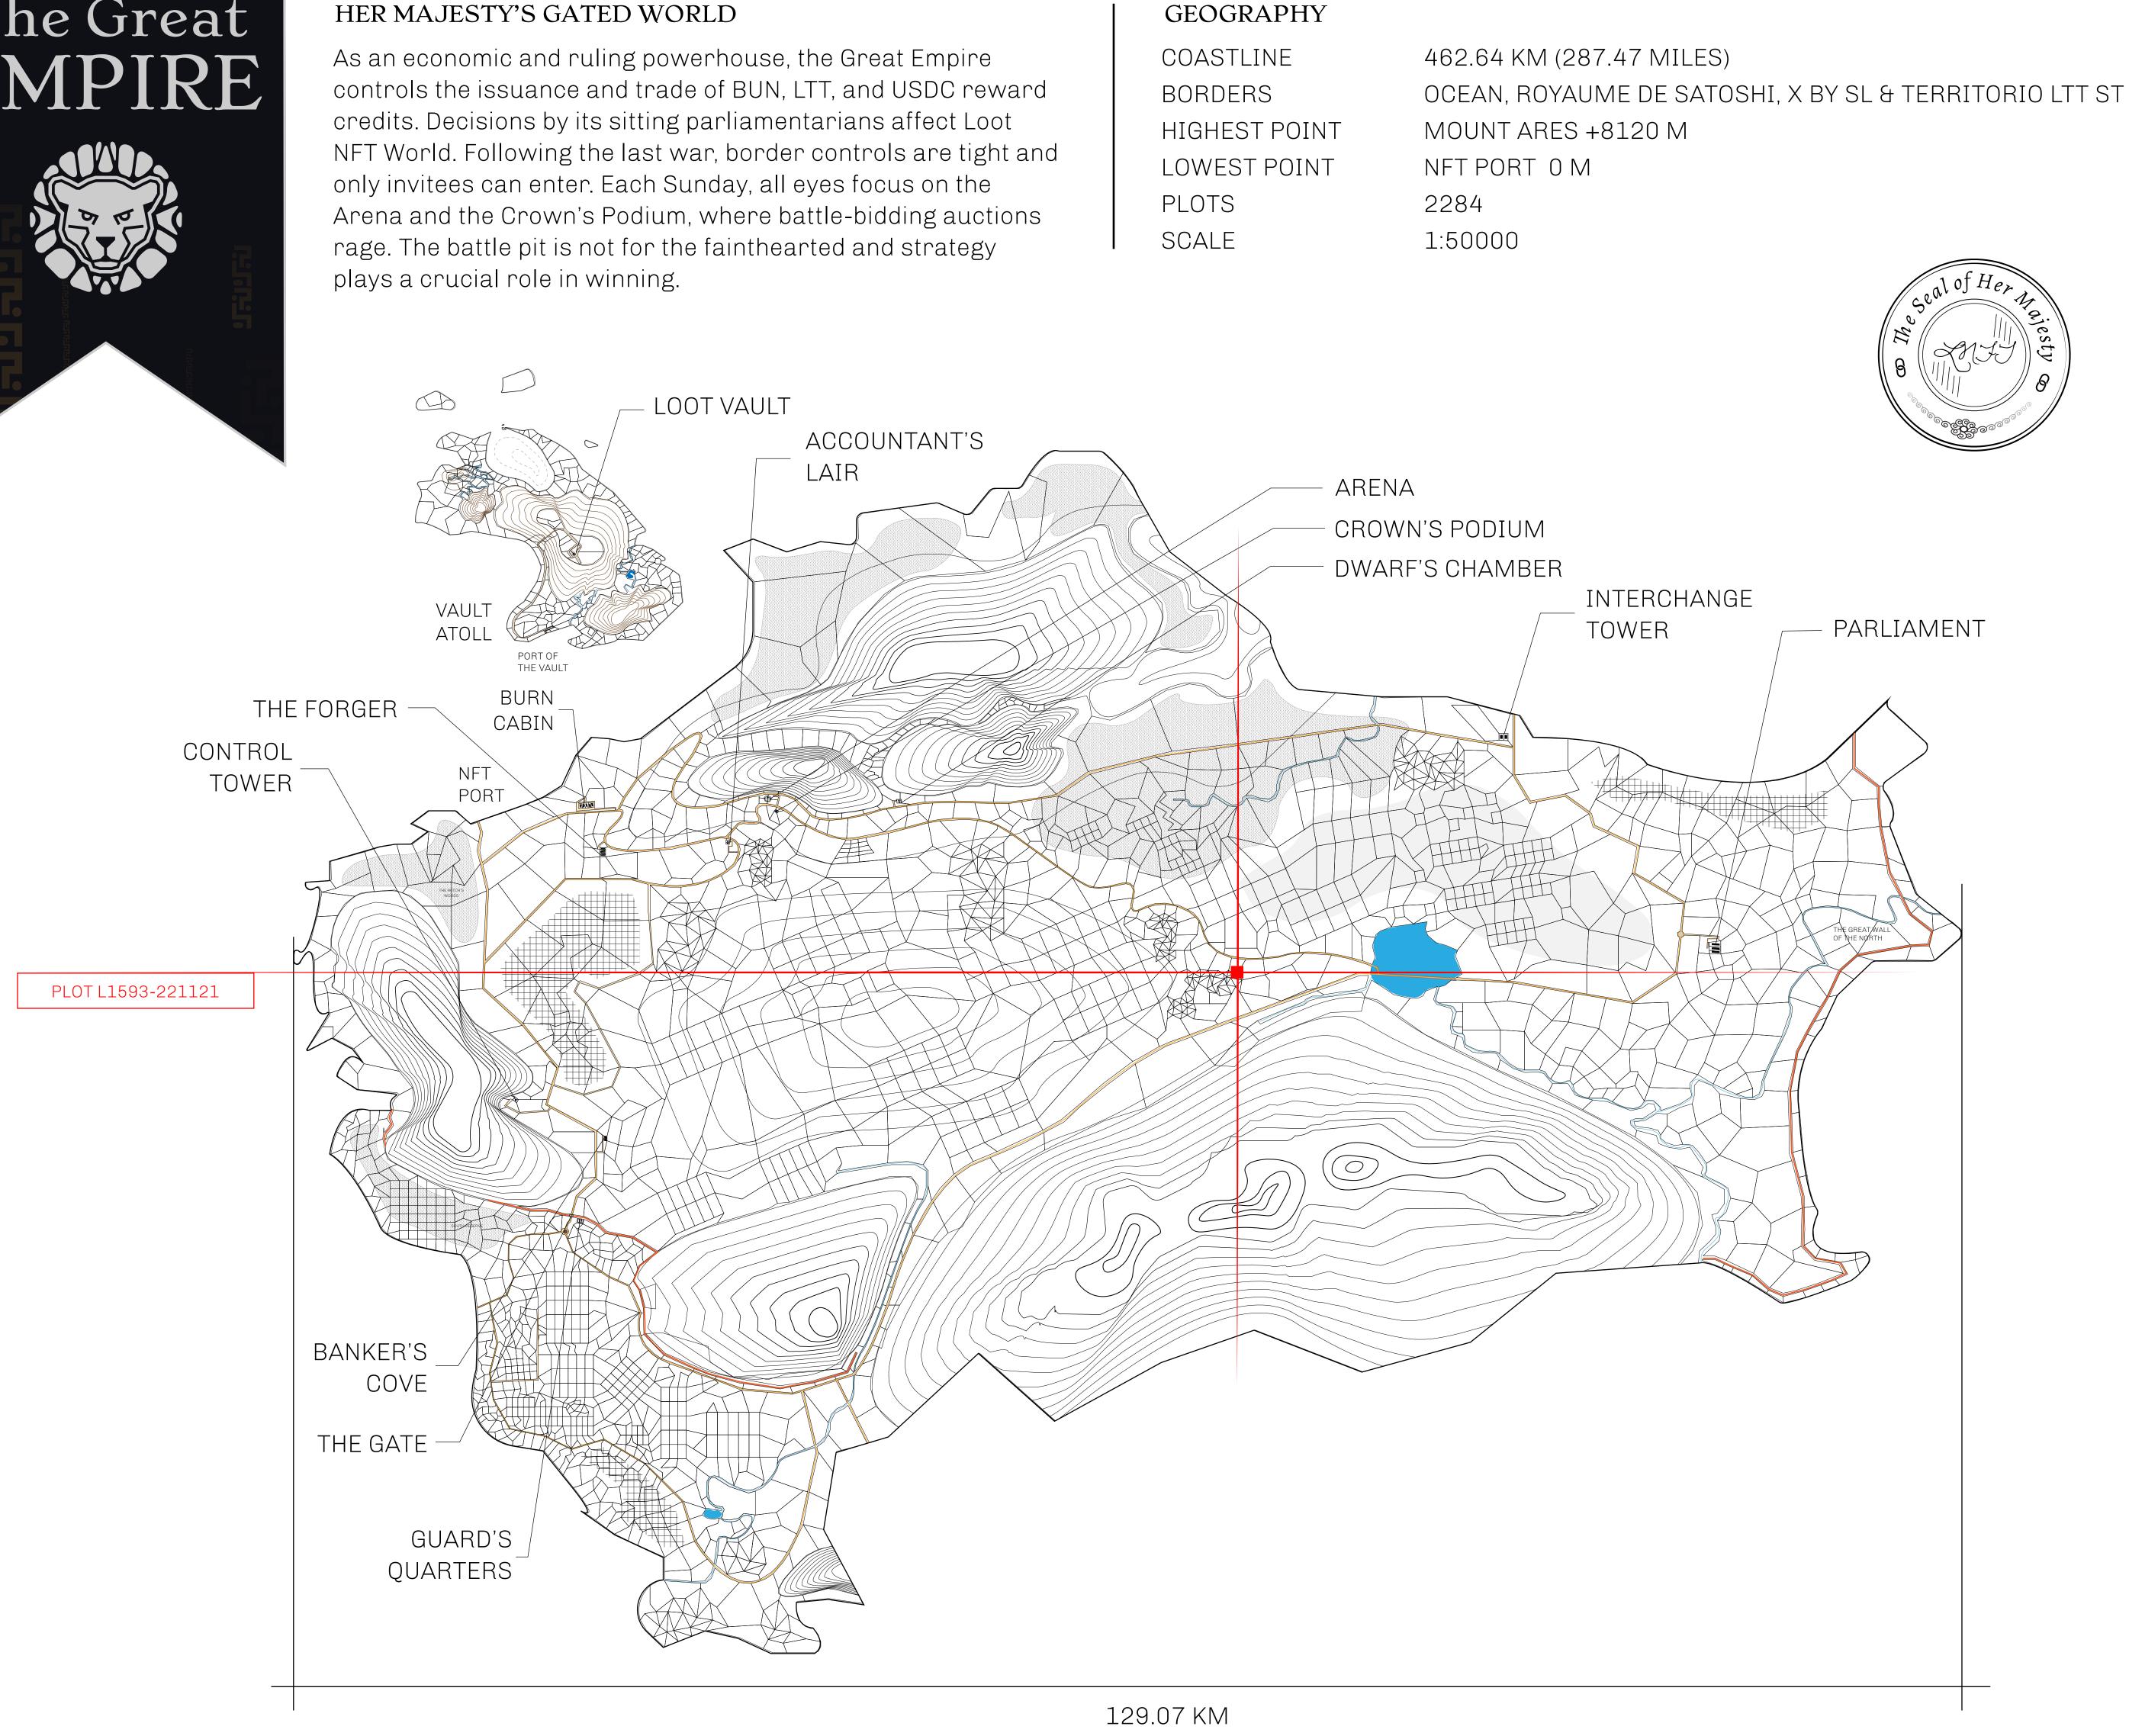

## H.M. LNFT Land Registry

ADMINISTRATIVE AREA

OWNER ENTITLEMENT

THE GREAT

Type W-GE: S (rewarded in C

|        | TITLE NUMBER<br>L1593-221121                     |             |               |
|--------|--------------------------------------------------|-------------|---------------|
| y      |                                                  |             |               |
| EMPIRE | ISSUED 22 November 2021                          | Jo.I.       | SCALE 1/50000 |
|        | of all BUN sales based on numbe<br>4 NFT Stories | er of NFT S | tories minted |
|        |                                                  |             |               |
|        |                                                  |             |               |
|        |                                                  |             |               |
|        |                                                  |             |               |
|        |                                                  |             |               |
|        | )TL1593<br>DARY: 1.76 KN                         |             |               |
| DUUN   | DATTI. I.IO MIV                                  |             |               |
|        |                                                  |             |               |
|        |                                                  |             |               |
|        |                                                  |             |               |
|        |                                                  |             |               |
|        |                                                  |             |               |
|        |                                                  |             |               |