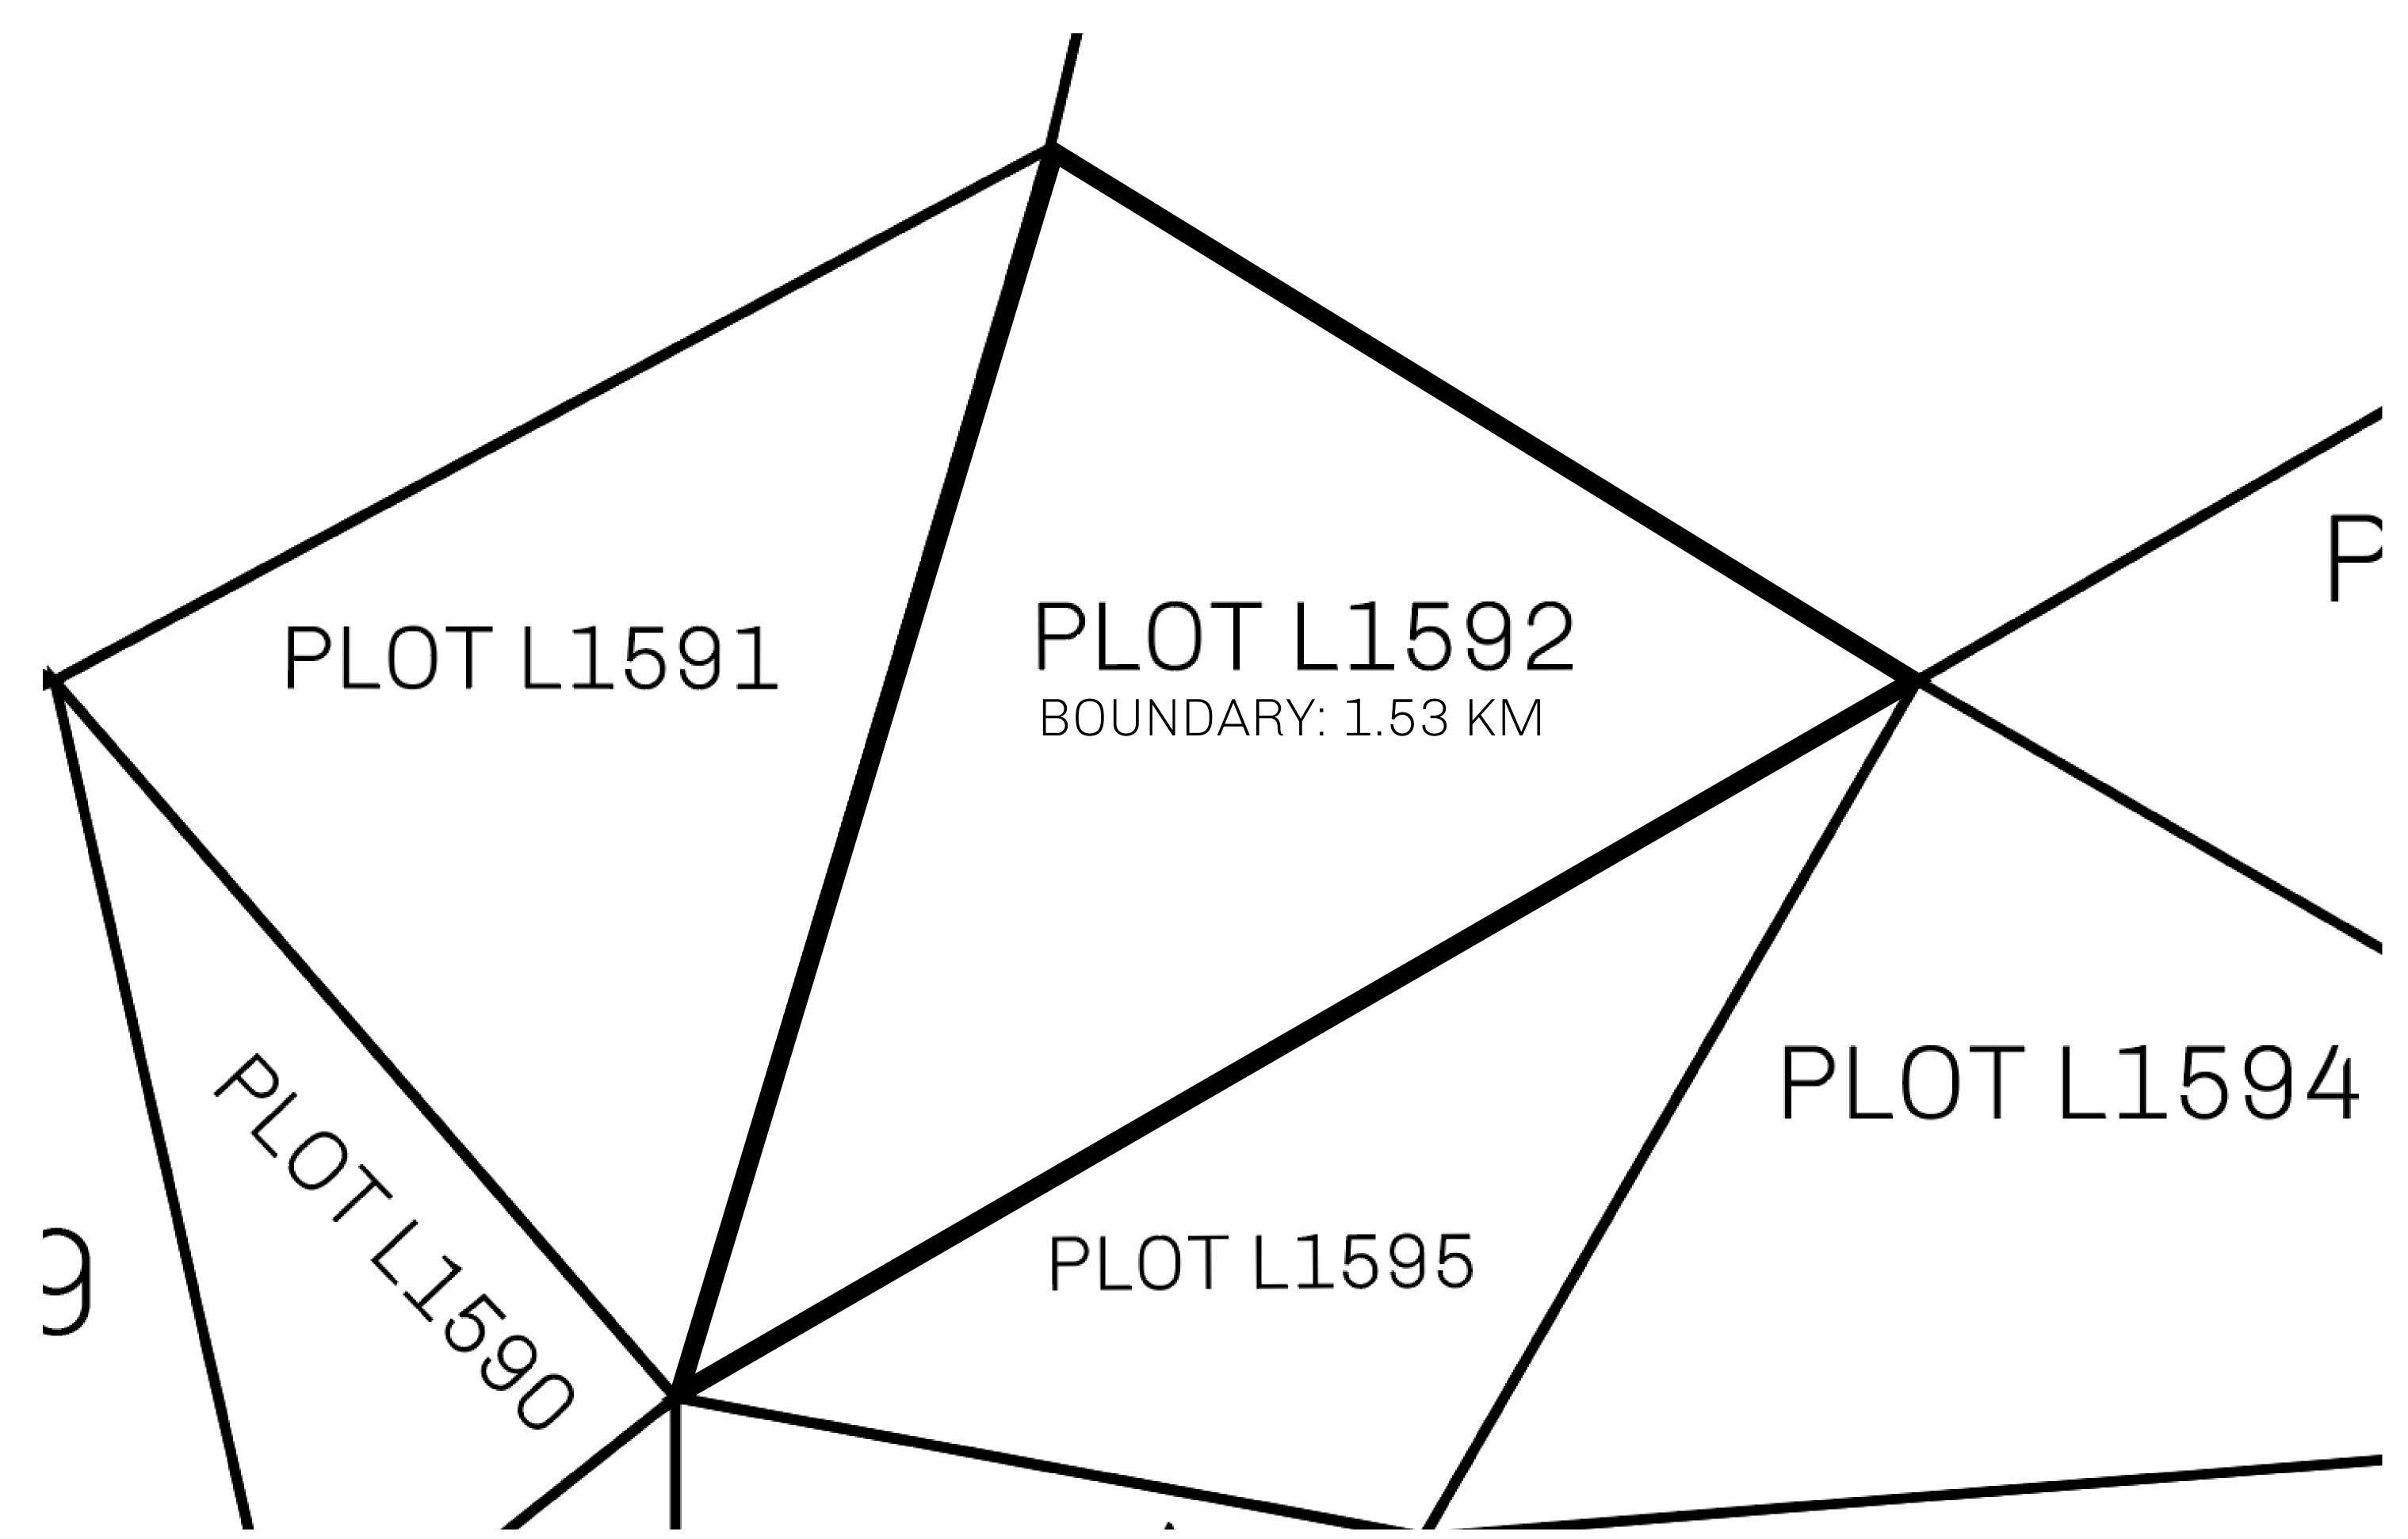

## GEOGRAPHY

COASTLINE 462.64 KM (287.47 MILES)

OCEAN, ROYAUME DE SATOSHI, X BY SL & TERRITORIO LTT ST BORDERS

HIGHEST POINT MOUNT ARES +8120 M

LOWEST POINT NFT PORT 0 M

PLOTS 2284 SCALE 1:50000

## H.M. LNFT Land Registry

4 500 004404

L1592-221121

TITLE NUMBER

ADMINISTRATIVE AREA

THE GREAT EMPIRE

ISSUED 22 November 2021

SCALE 1/50000