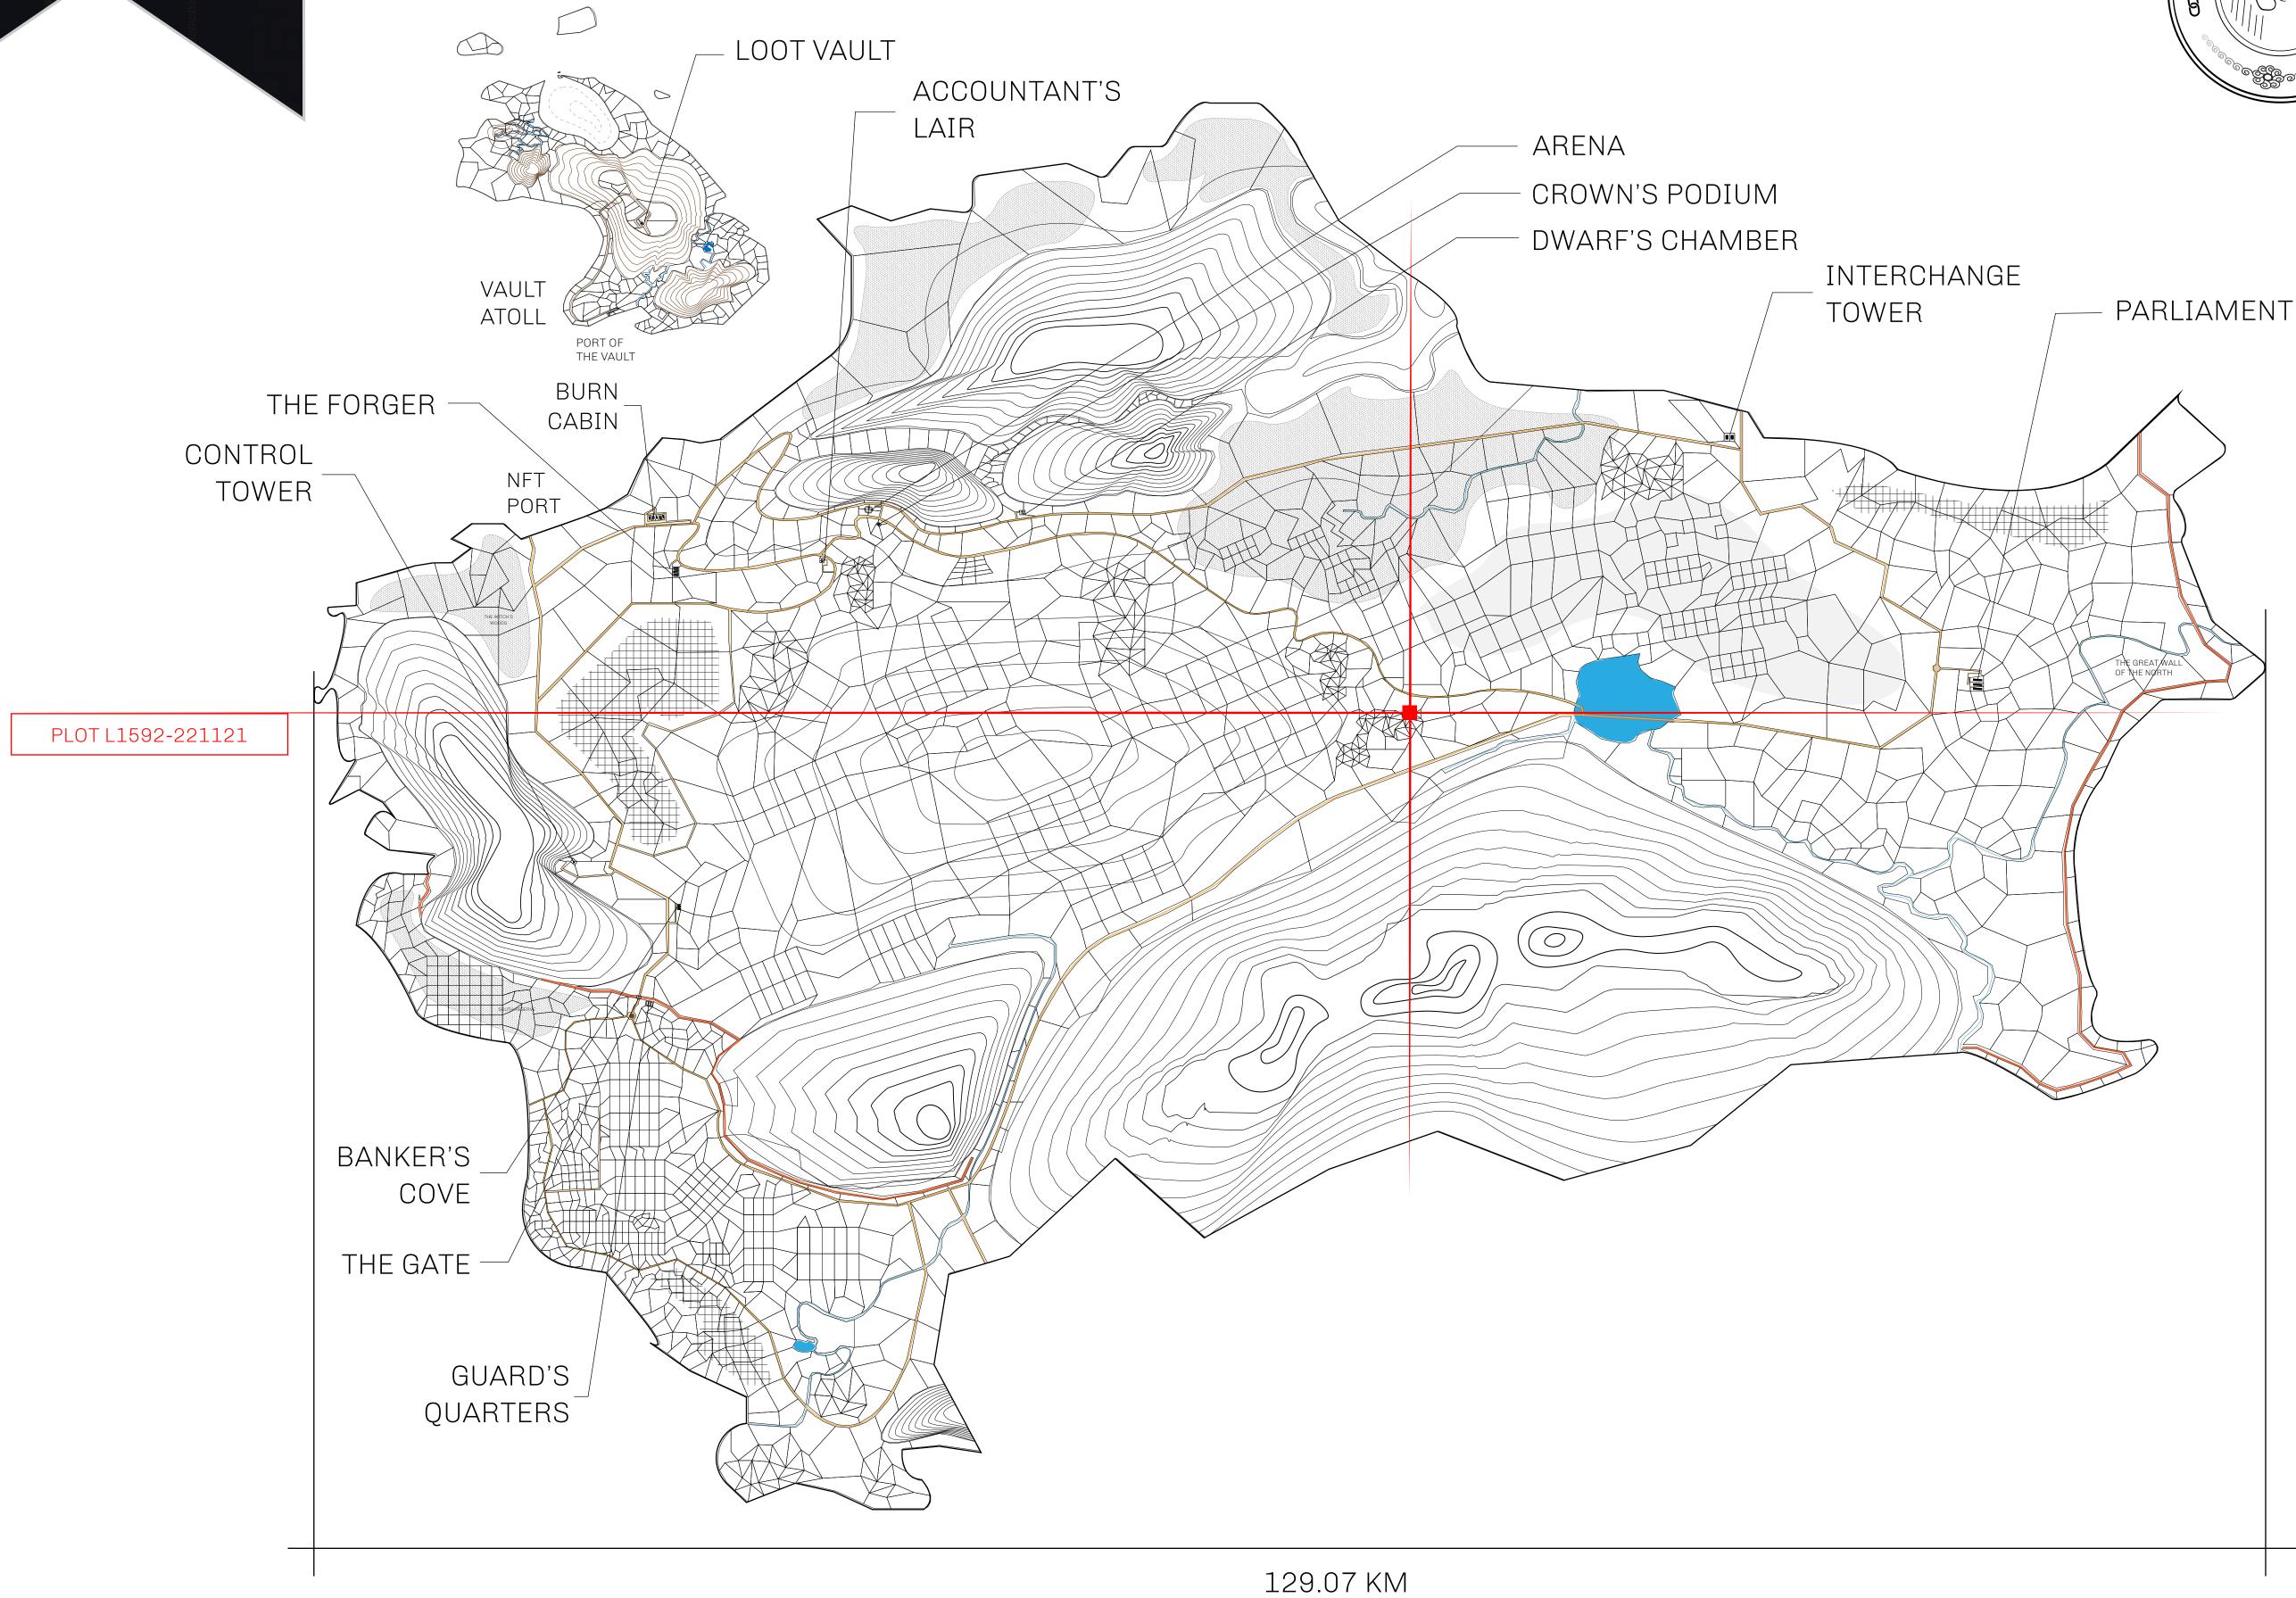

## GEOGRAPHY

COASTLINE 462.64 KM (287.47 MILES)

OCEAN, ROYAUME DE SATOSHI, X BY SL & TERRITORIO LTT ST BORDERS

HIGHEST POINT MOUNT ARES +8120 M

LOWEST POINT NFT PORT 0 M

PLOTS 2284 SCALE 1:50000

## H.M. LNFT Land Registry

4 500 004404

L1592-221121

TITLE NUMBER

ADMINISTRATIVE AREA

THE GREAT EMPIRE

ISSUED 22 November 2021

SCALE 1/50000