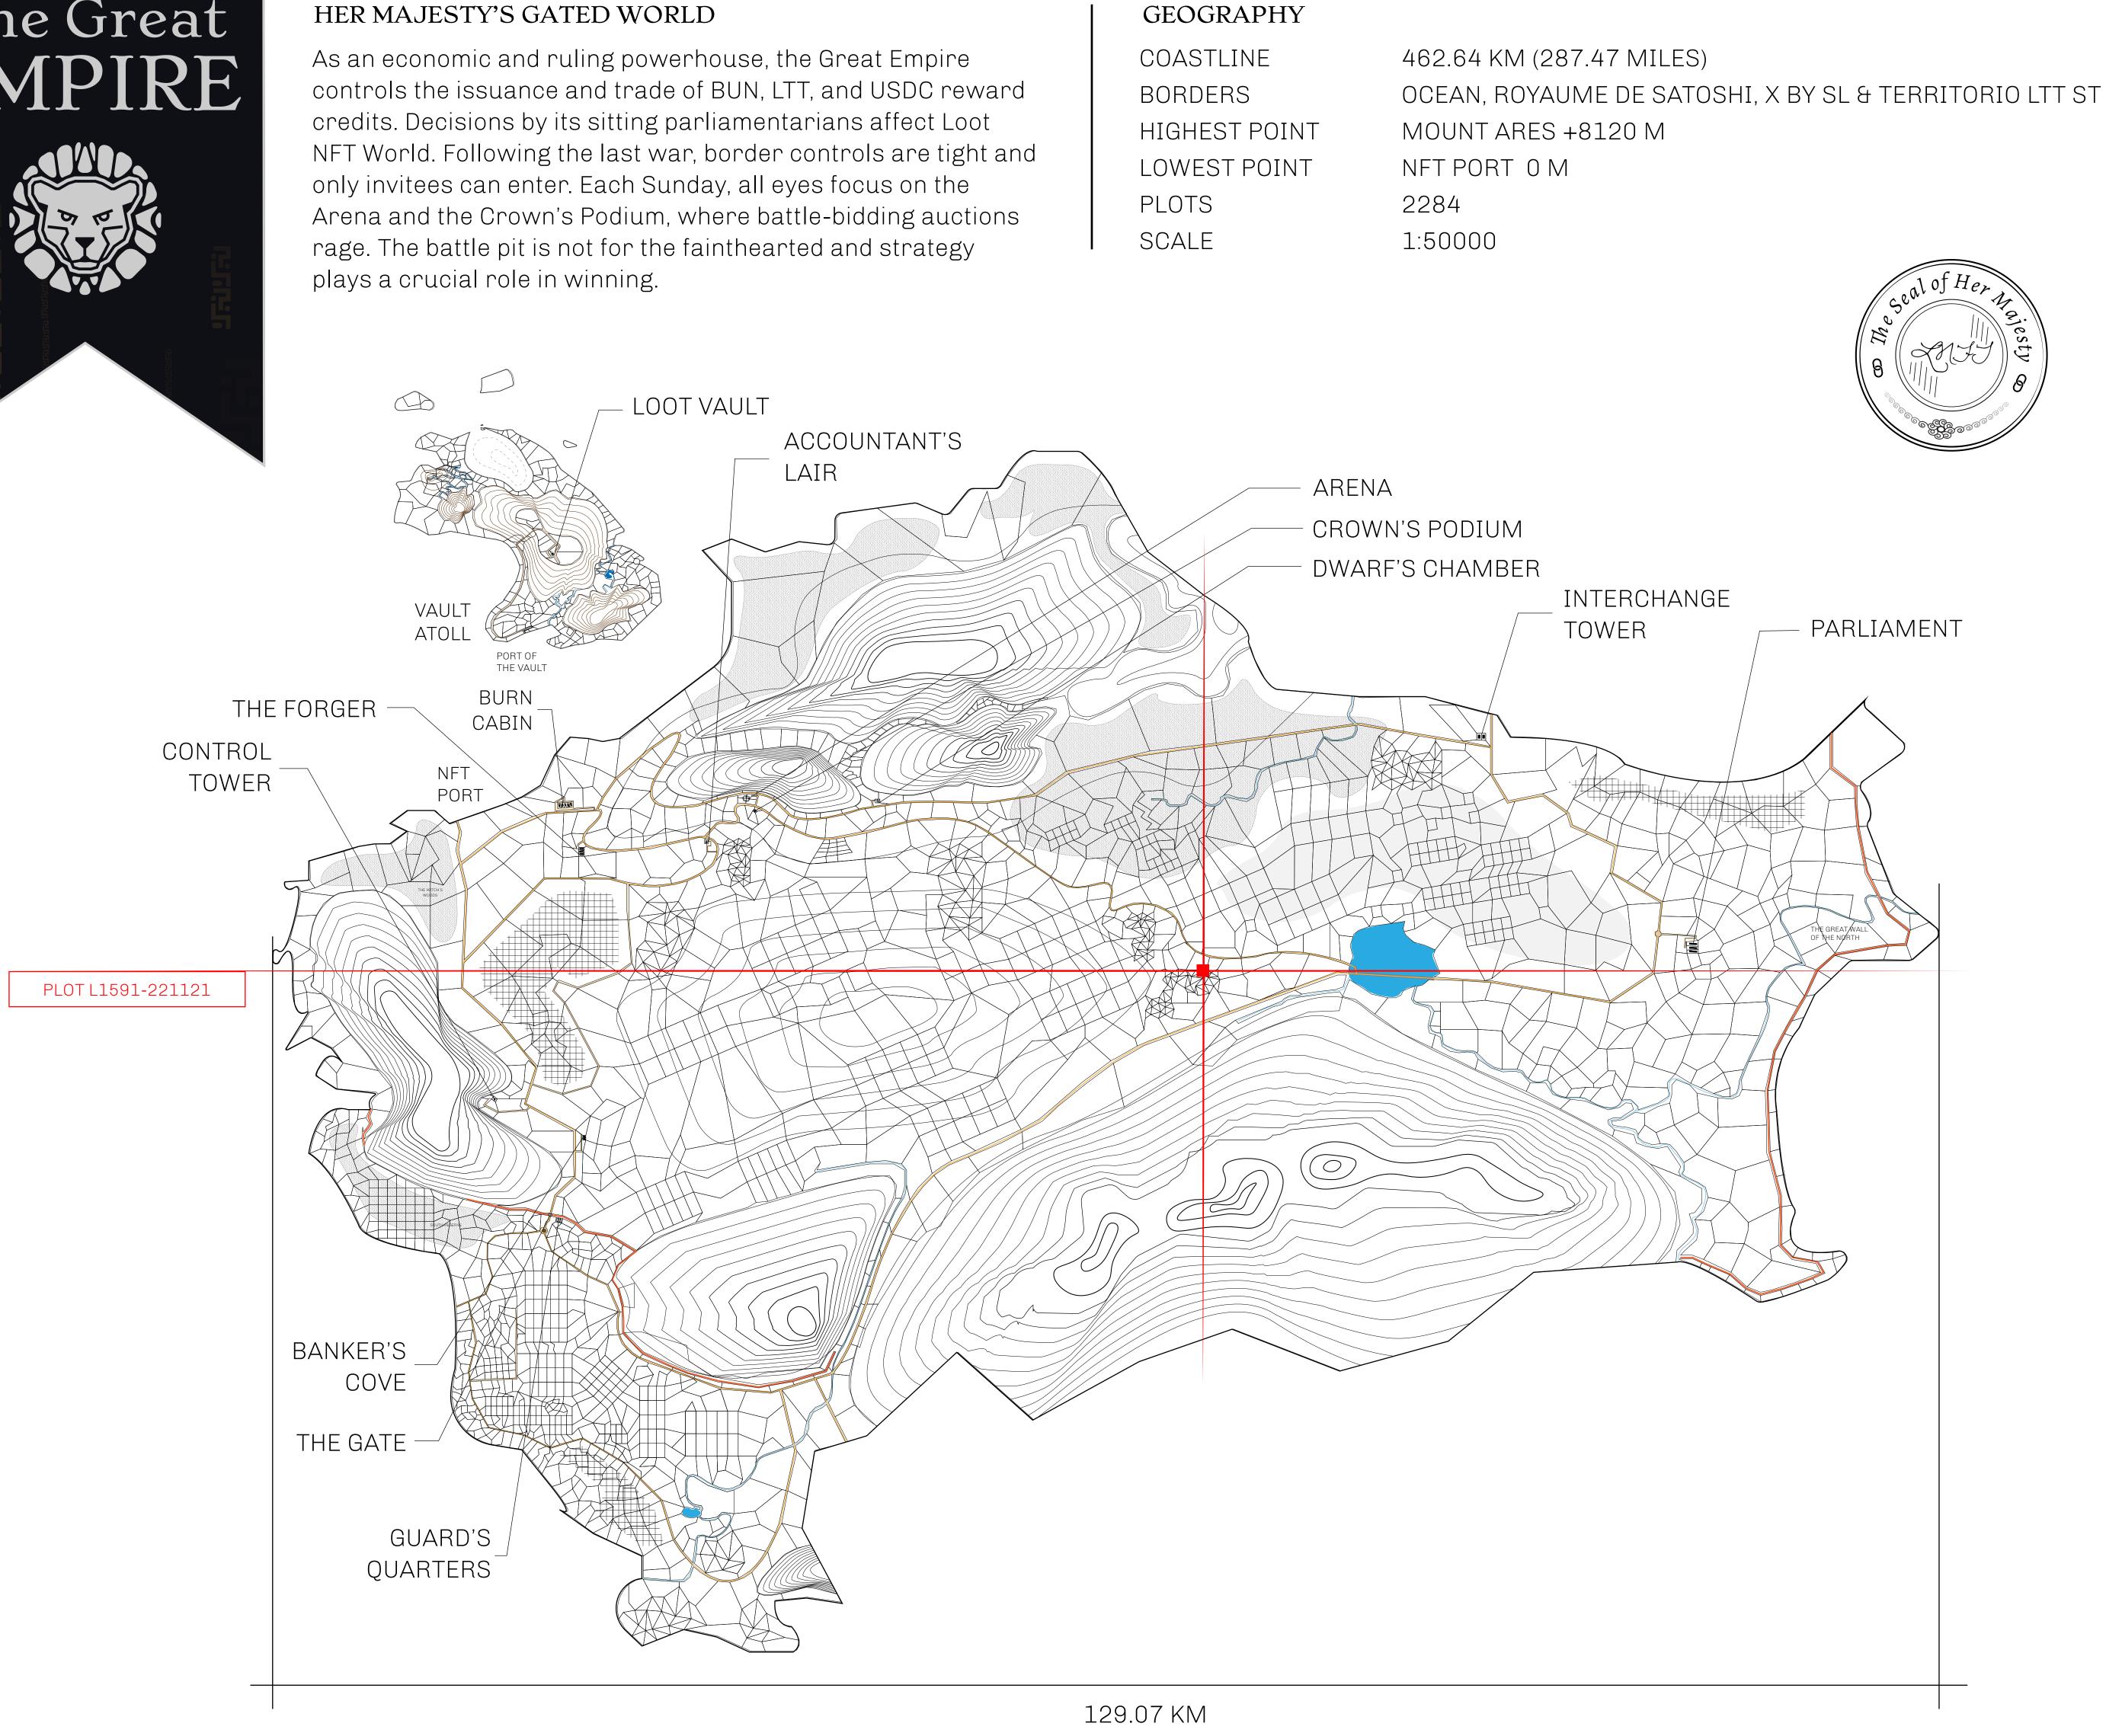

## LOOT NFT WORLD

 $\int$ 

#### H.M. LNFT Land Registry

ADMINISTRATIVE AREA

OWNER ENTITLEMENT

THE GREAT

Type W-GE: SI (rewarded in C

|                                 | TITLE NUMBER<br>L1591-221121 |                             |              |                  |
|---------------------------------|------------------------------|-----------------------------|--------------|------------------|
| y                               |                              |                             |              |                  |
| EMPIRE                          | ISSUED                       | 22 November 2021            | Jb.I.        | SCALE 1/50000    |
| Share of 0.3%<br>Credits); Mint |                              | sales based on numbe<br>ies | er of NFT St | ories minted     |
|                                 |                              |                             |              |                  |
|                                 |                              |                             |              |                  |
|                                 |                              |                             |              |                  |
|                                 |                              |                             |              |                  |
| PLOT                            |                              |                             |              | PLO <sup>-</sup> |
| DUNDA                           | KY: I.J                      | 38 KIVI                     |              |                  |
|                                 |                              |                             |              |                  |
|                                 |                              |                             |              |                  |
|                                 |                              |                             |              | PLOT             |
| ×ک<br>ر                         | 9                            |                             |              |                  |
|                                 |                              |                             |              |                  |