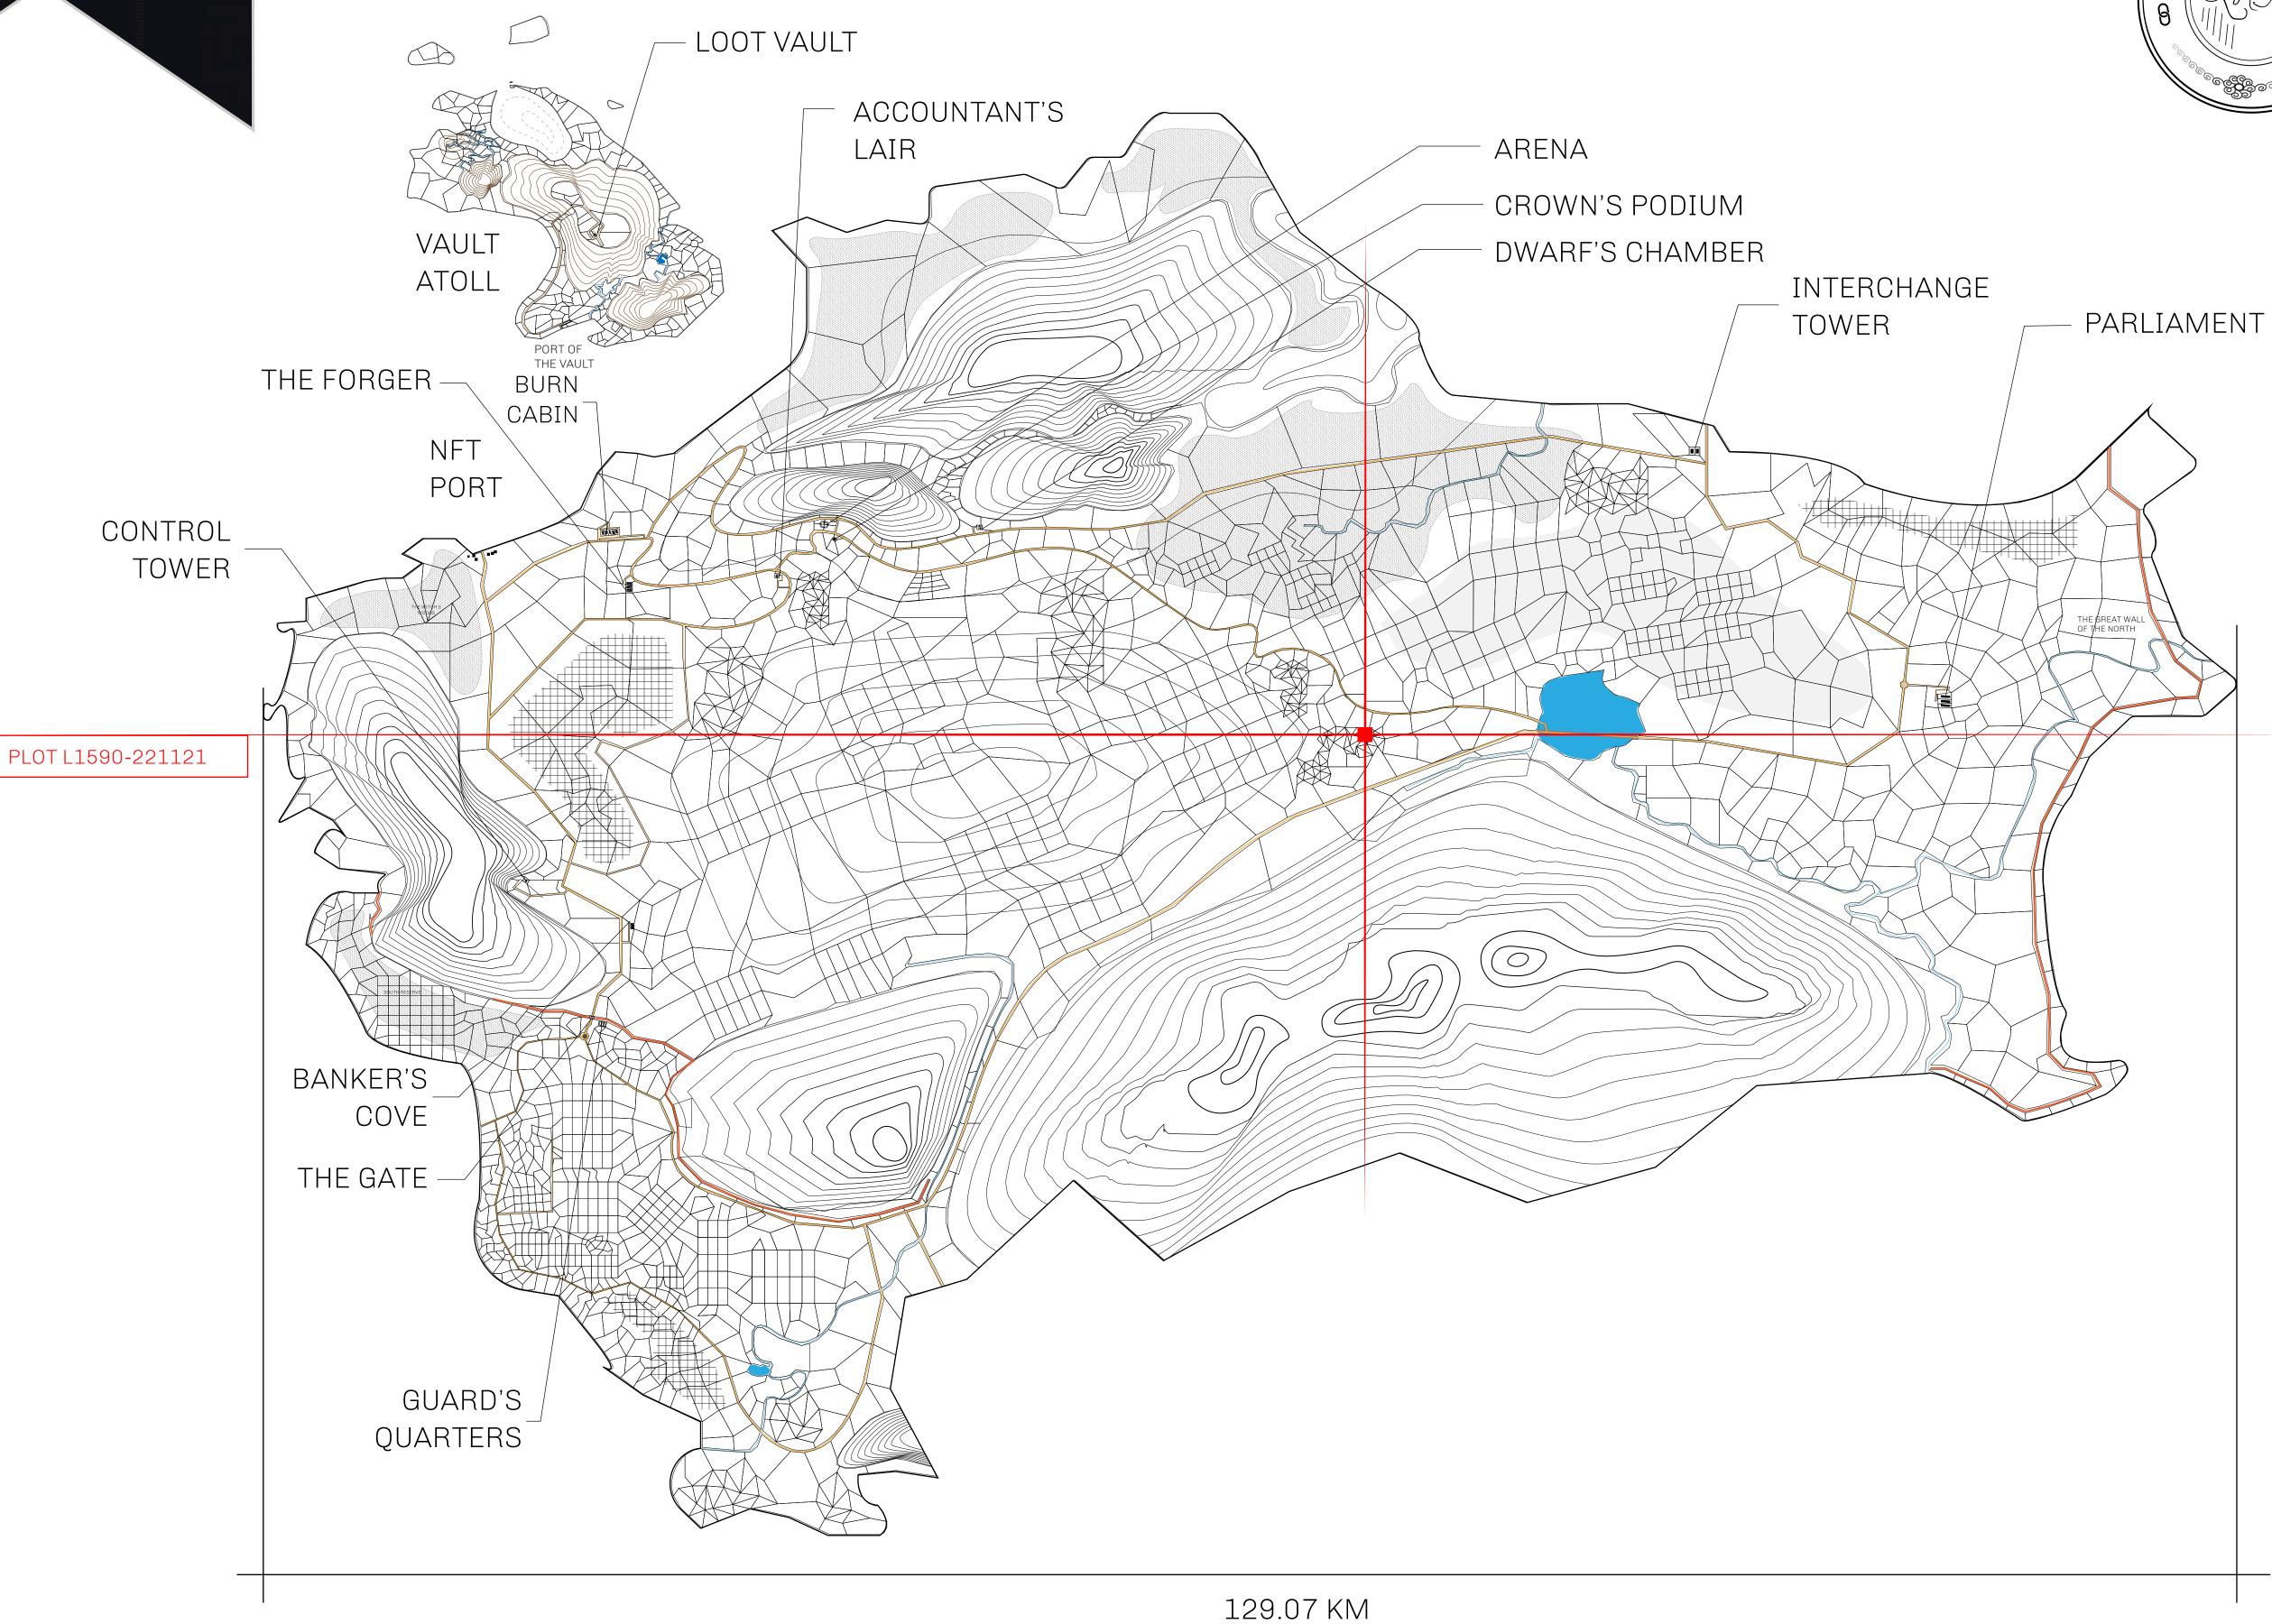

## **GEOGRAPHY**

COASTLINE 462.64 KM (287.47 MILES)

BORDERS OCEAN, ROYAUME DE SATOSHI, X BY SL & TERRITORIO LTT ST

HIGHEST POINT MOUNT ARES +8120 M

LOWEST POINT NFT PORT 0 M

PLOTS 2284 SCALE 1:50000

## H.M. LNFT Land Registry

TITLE NUMBER

L1590-221121

ADMINISTRATIVE AREA

THE GREAT EMPIRE

ISSUED 22 November 2021

SCALE 1/50000

OWNER ENTITLEMENT