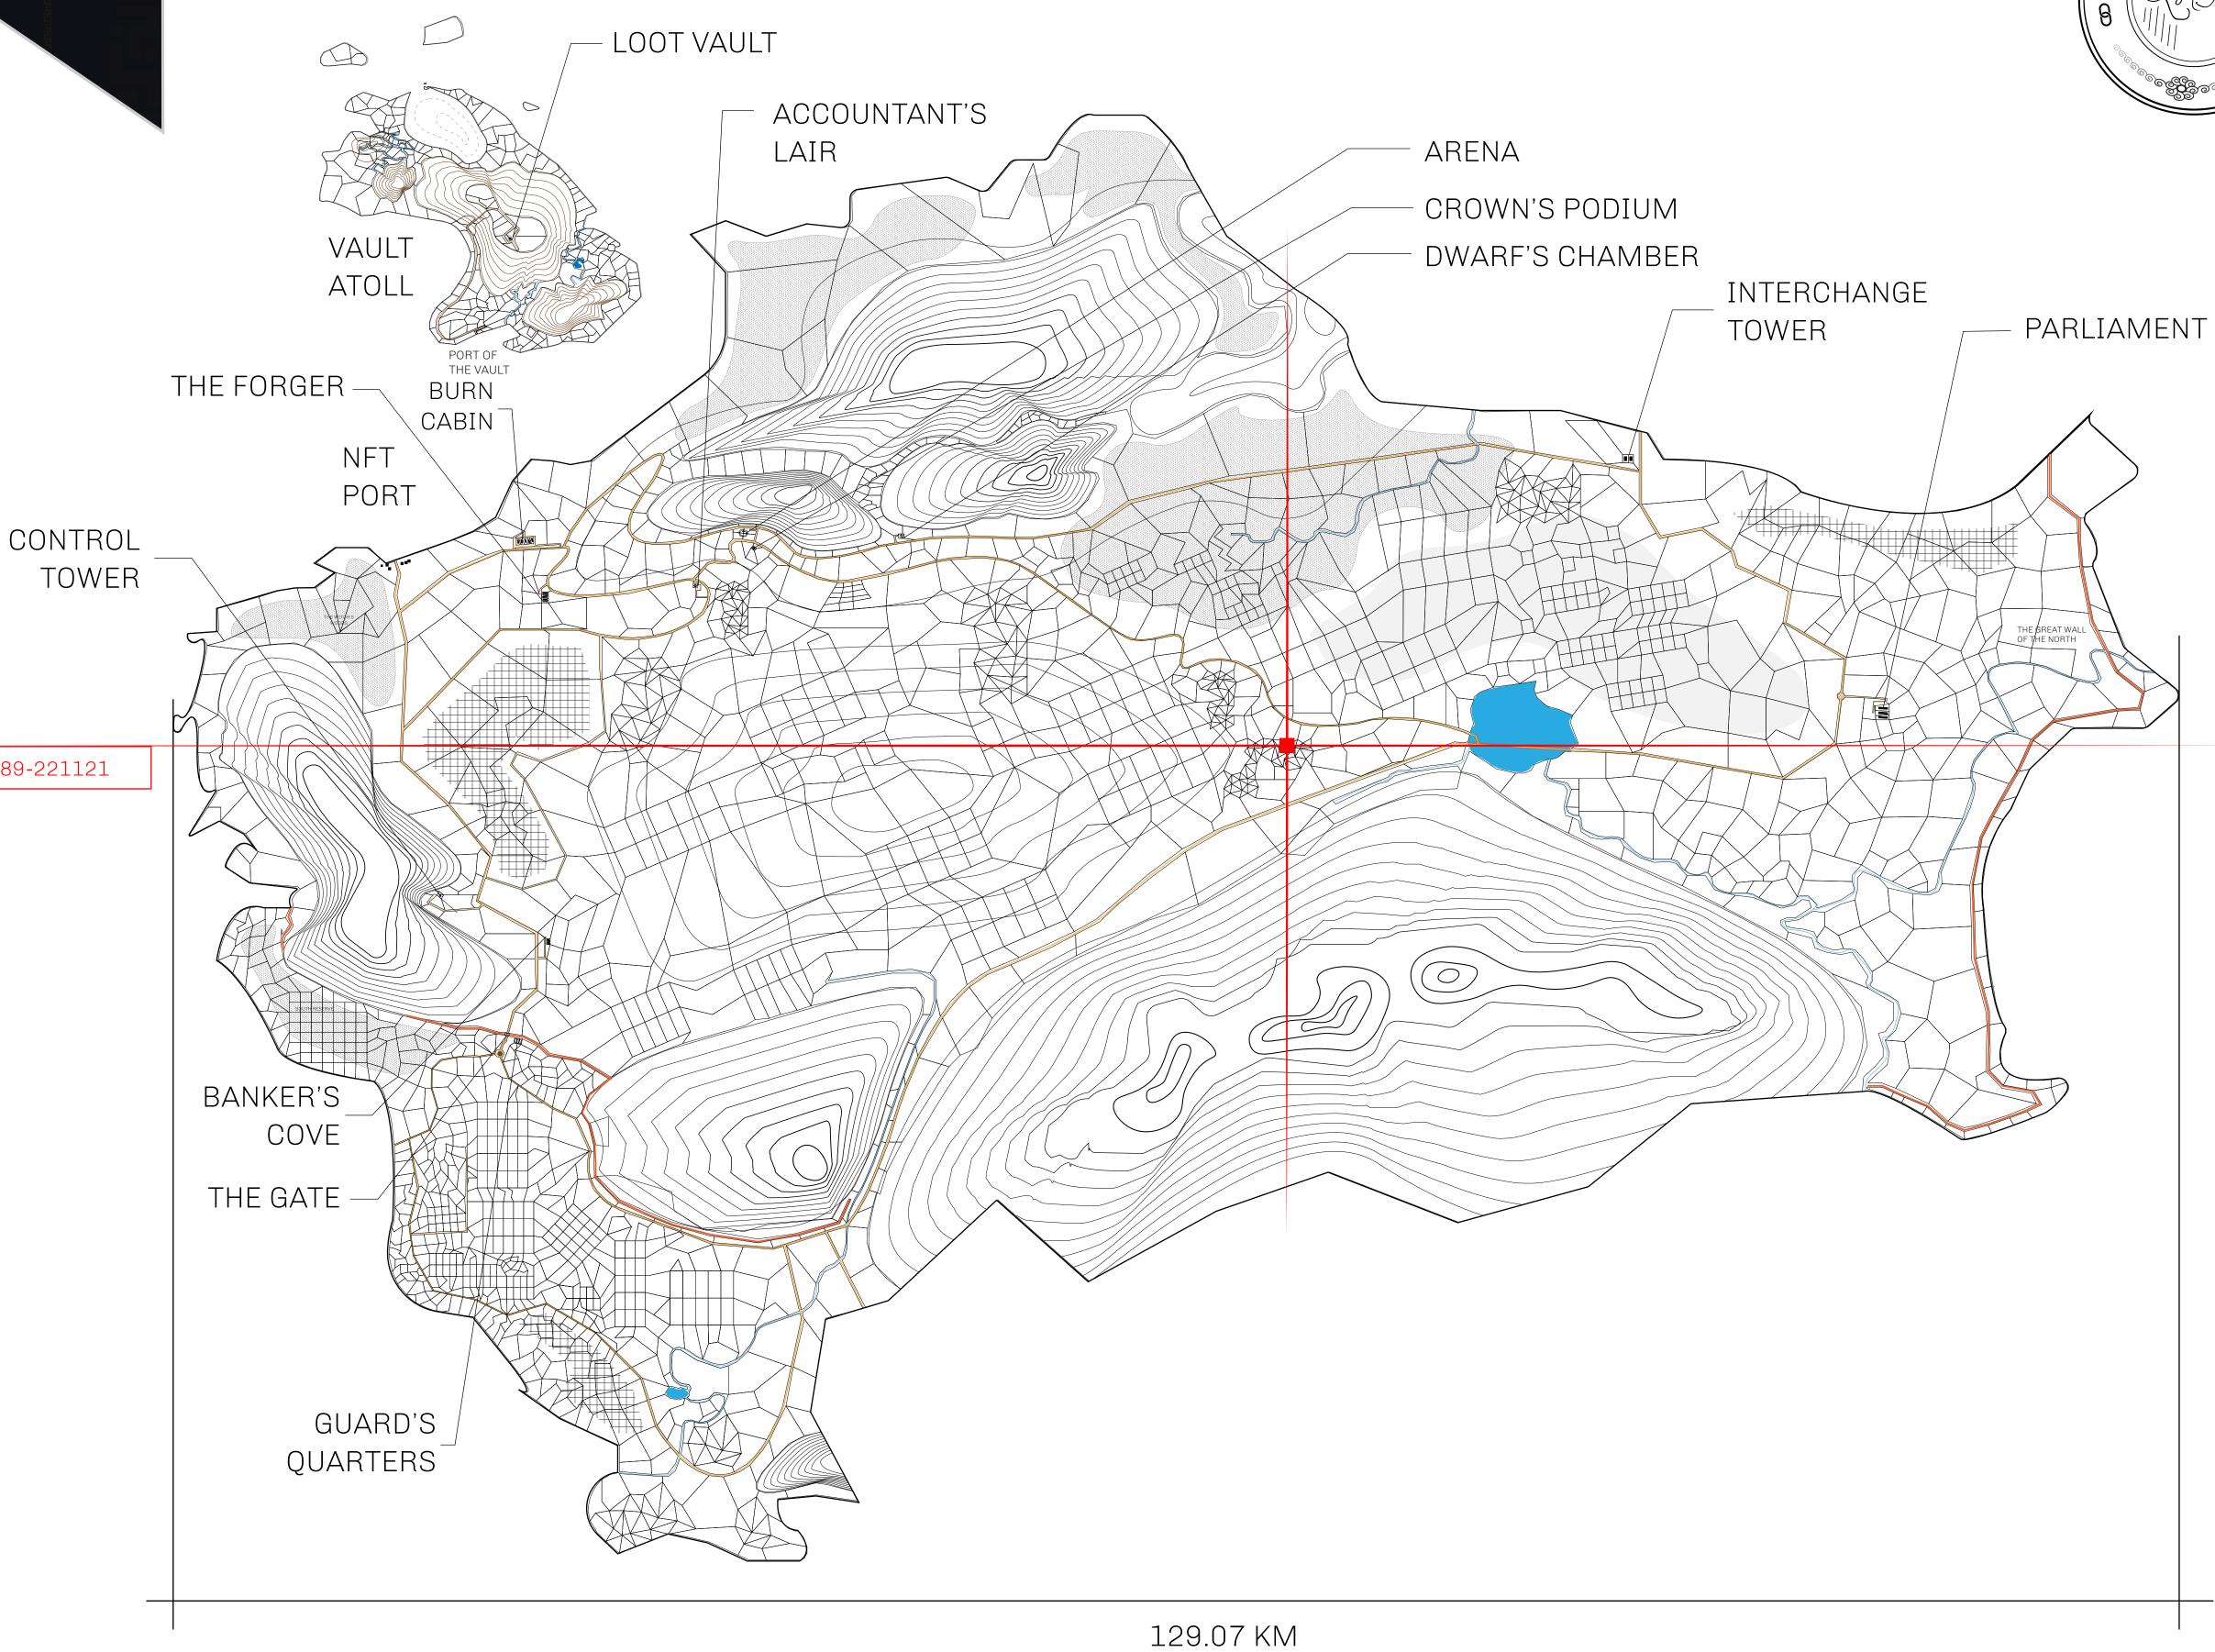

## GEOGRAPHY

COASTLINE 462.64 KM (287.47 MILES)

OCEAN, ROYAUME DE SATOSHI, X BY SL & TERRITORIO LTT ST BORDERS

HIGHEST POINT MOUNT ARES +8120 M

LOWEST POINT NFT PORT 0 M

PLOTS 2284 SCALE 1:50000

| H.M. LNFT Land Registry |                          | TITLE NUMBER  L1589-221121 |  |           |                |
|-------------------------|--------------------------|----------------------------|--|-----------|----------------|
|                         |                          |                            |  |           |                |
| OWNER ENTITLEMENT       | Type W-GE: Share of 0.3% |                            |  | er of NFT | Stories minted |

(rewarded in Credits); Mint 4 NFT Stories

LLOI LTDQQ

PL0T L1589 BOUNDARY: 2.11 KM