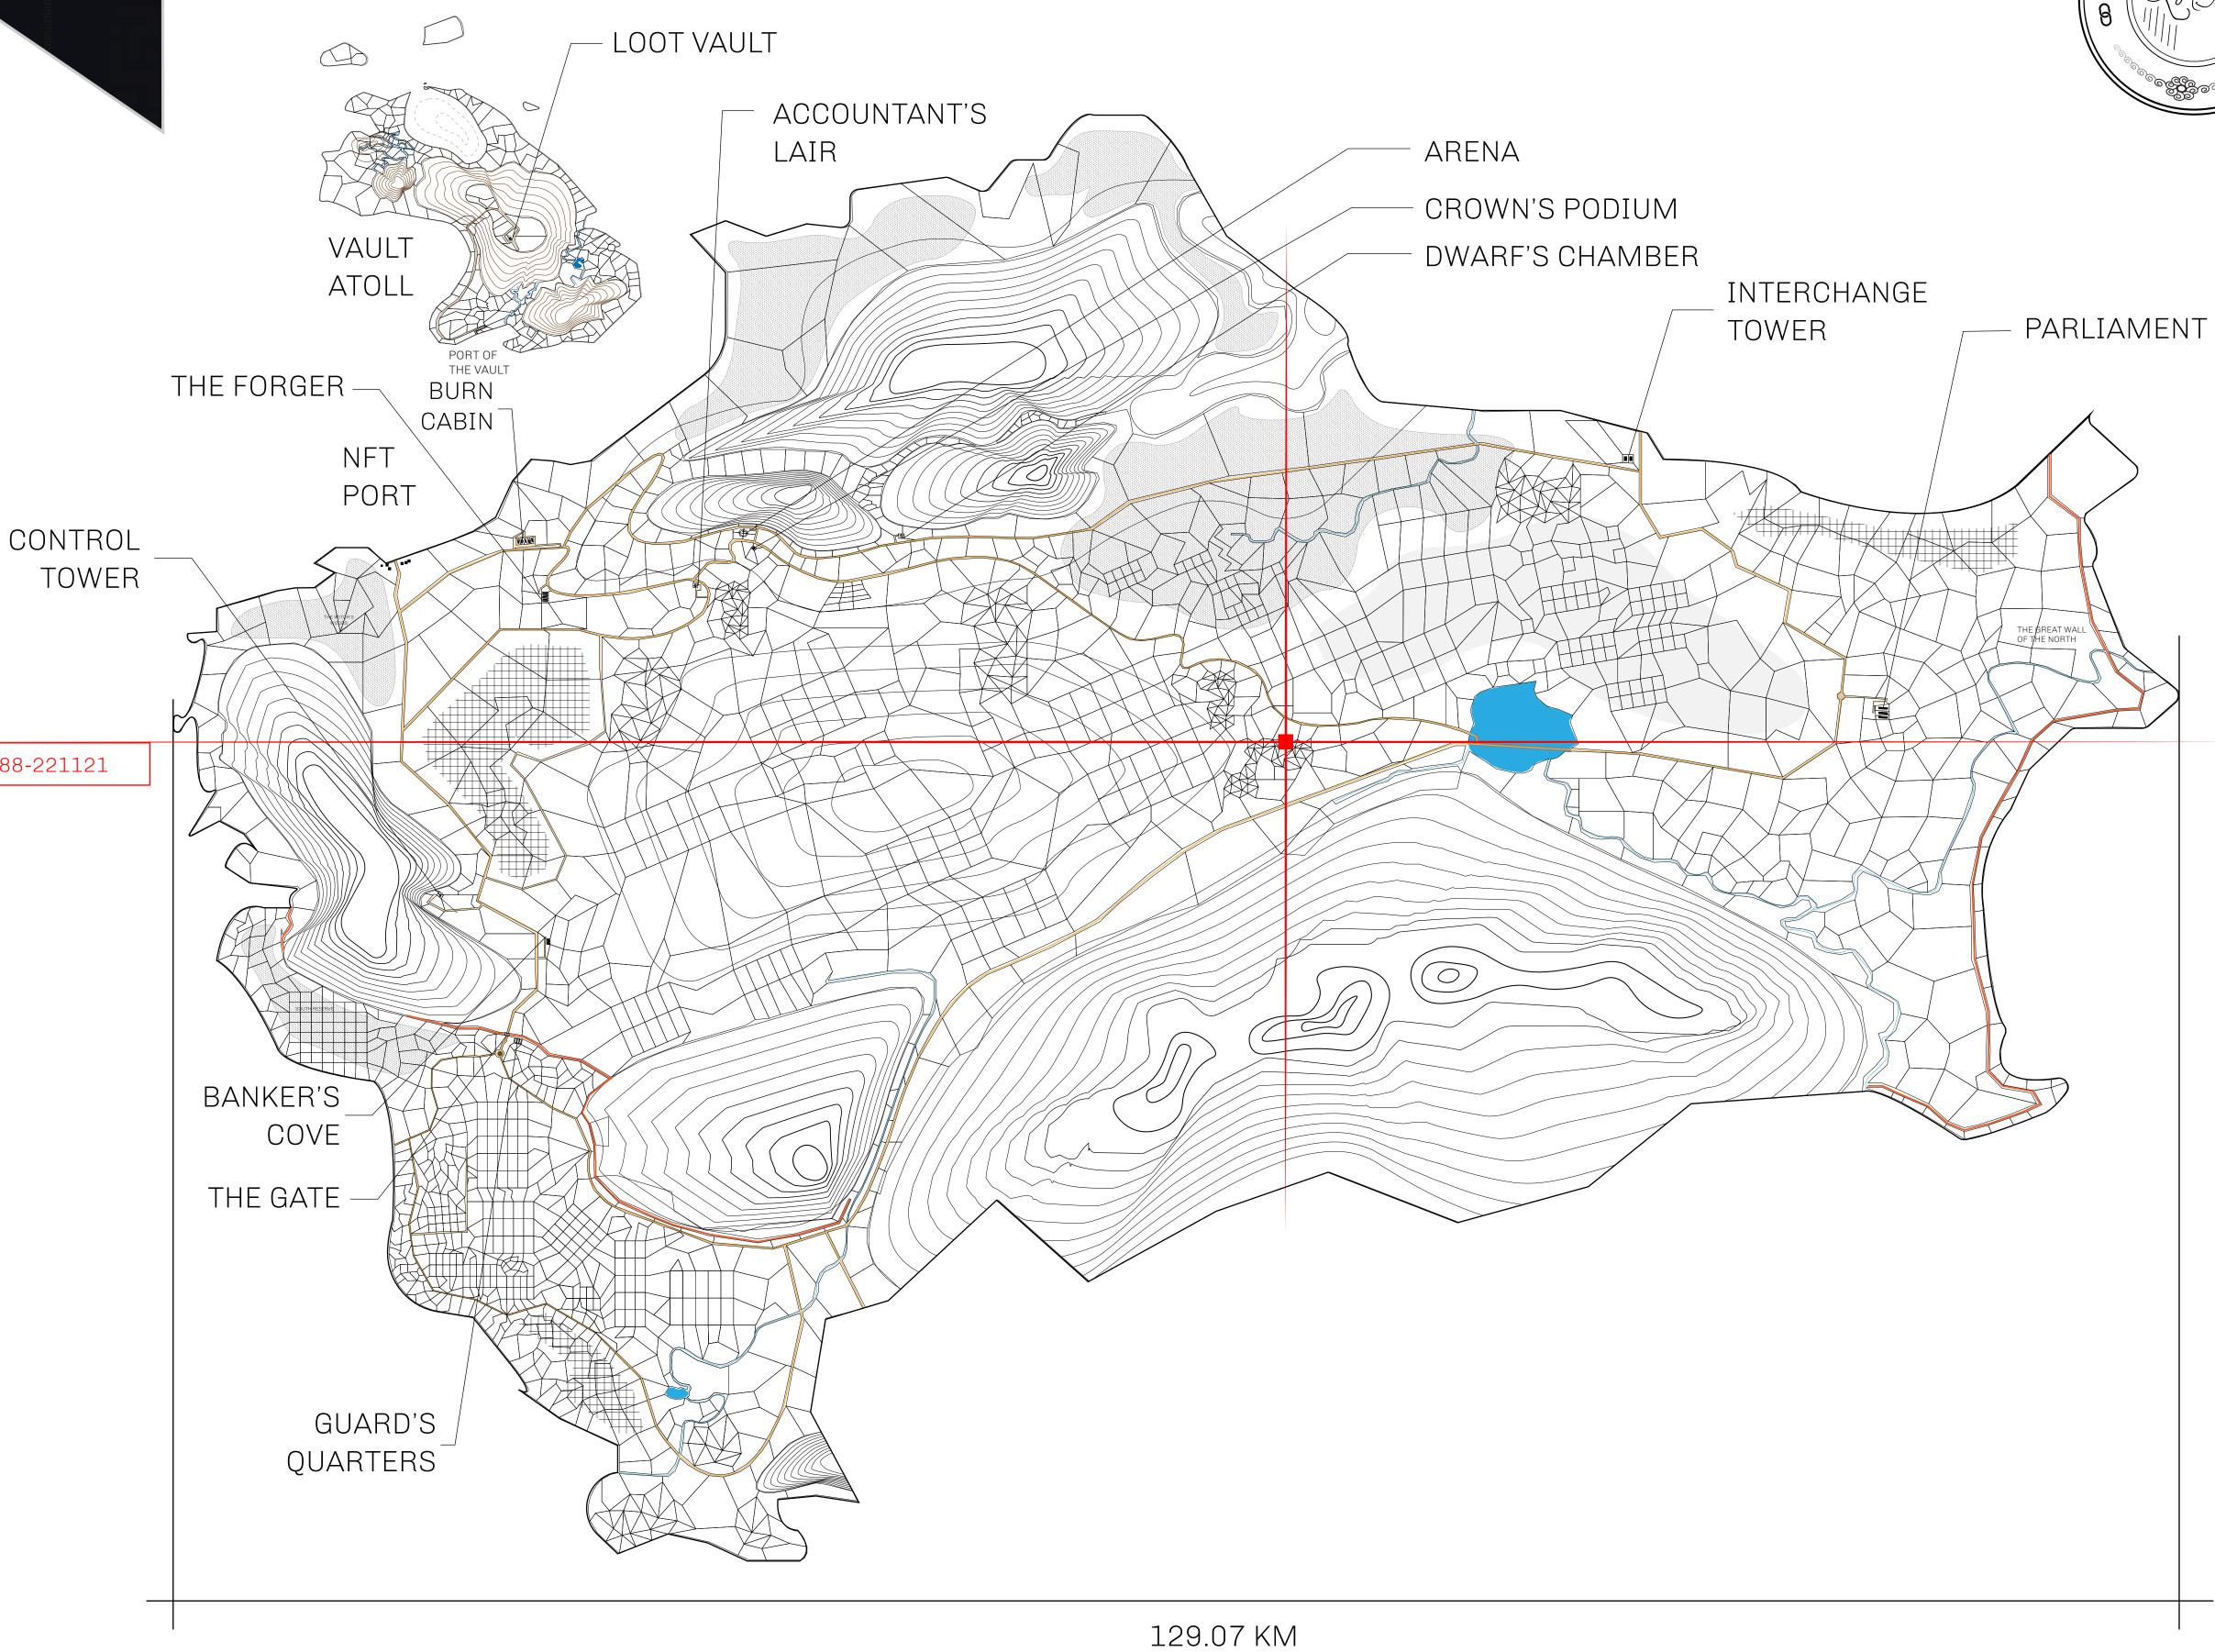

#### GEOGRAPHY

COASTLINE 462.64 KM (287.47 MILES)

OCEAN, ROYAUME DE SATOSHI, X BY SL & TERRITORIO LTT ST BORDERS

HIGHEST POINT MOUNT ARES +8120 M

LOWEST POINT NFT PORT 0 M

PLOTS 2284 SCALE 1:50000

### H.M. LNFT Land Registry

TITLE NUMBER

L1588-221121

ADMINISTRATIVE AREA

THE GREAT EMPIRE

ISSUED 22 November 2021

SCALE 1/50000

OWNER ENTITLEMENT

Type W-GE: Share of 0.3% of all BUN sales based on number of NFT Stories minted

(rewarded in Credits); Mint 4 NFT Stories

LOI LIDS

BOUNDARY: 1.90 KM

PL0TL1589