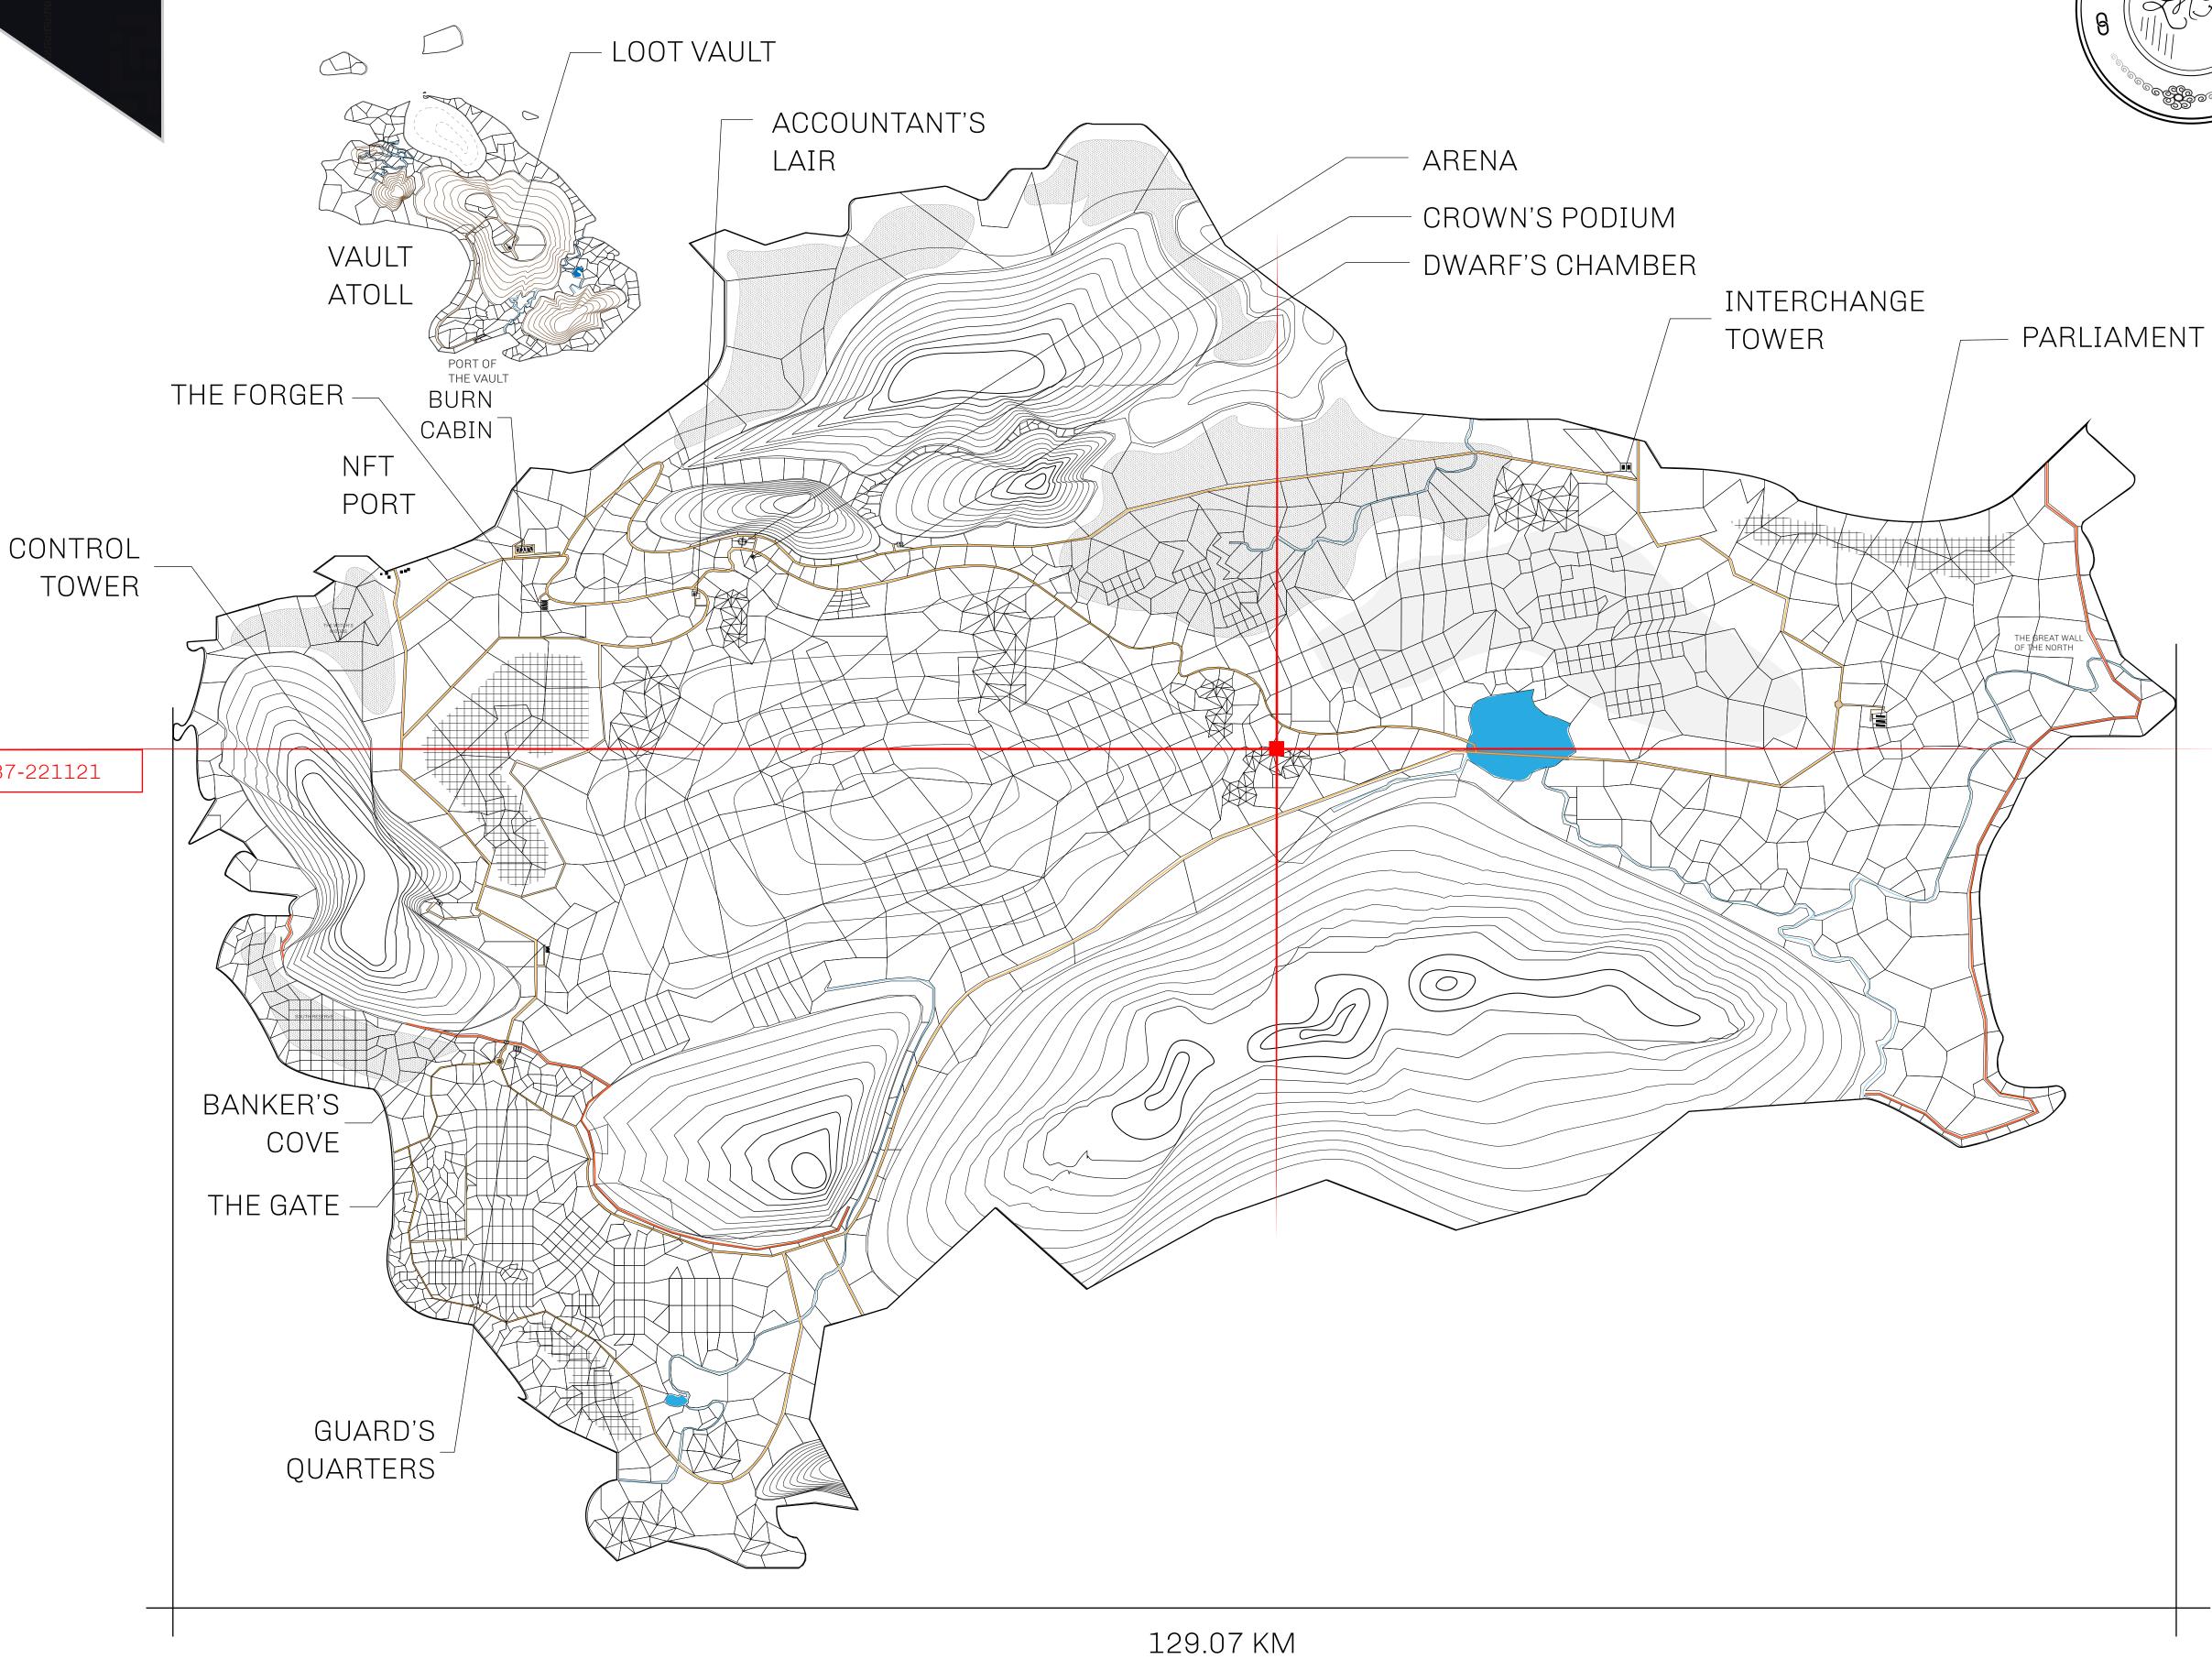

## HER MAJESTY'S GATED WORLD

As an economic and ruling powerhouse, the Great Empire controls the issuance and trade of BUN, LTT, and USDC reward credits. Decisions by its sitting parliamentarians affect Loot NFT World. Following the last war, border controls are tight and only invitees can enter. Each Sunday, all eyes focus on the Arena and the Crown's Podium, where battle-bidding auctions rage. The battle pit is not for the fainthearted and strategy plays a crucial role in winning.

## GEOGRAPHY

COASTLINE 462.64 KM (287.47 MILES)

OCEAN, ROYAUME DE SATOSHI, X BY SL & TERRITORIO LTT ST BORDERS

HIGHEST POINT MOUNT ARES +8120 M

LOWEST POINT NFT PORT 0 M

PLOTS 2284 SCALE 1:50000

## H.M. LNFT Land Registry

TITLE NUMBER

L1587-221121

ADMINISTRATIVE AREA

THE GREAT EMPIRE

ISSUED 22 November 2021

SCALE **1/50000** 

OWNER ENTITLEMENT