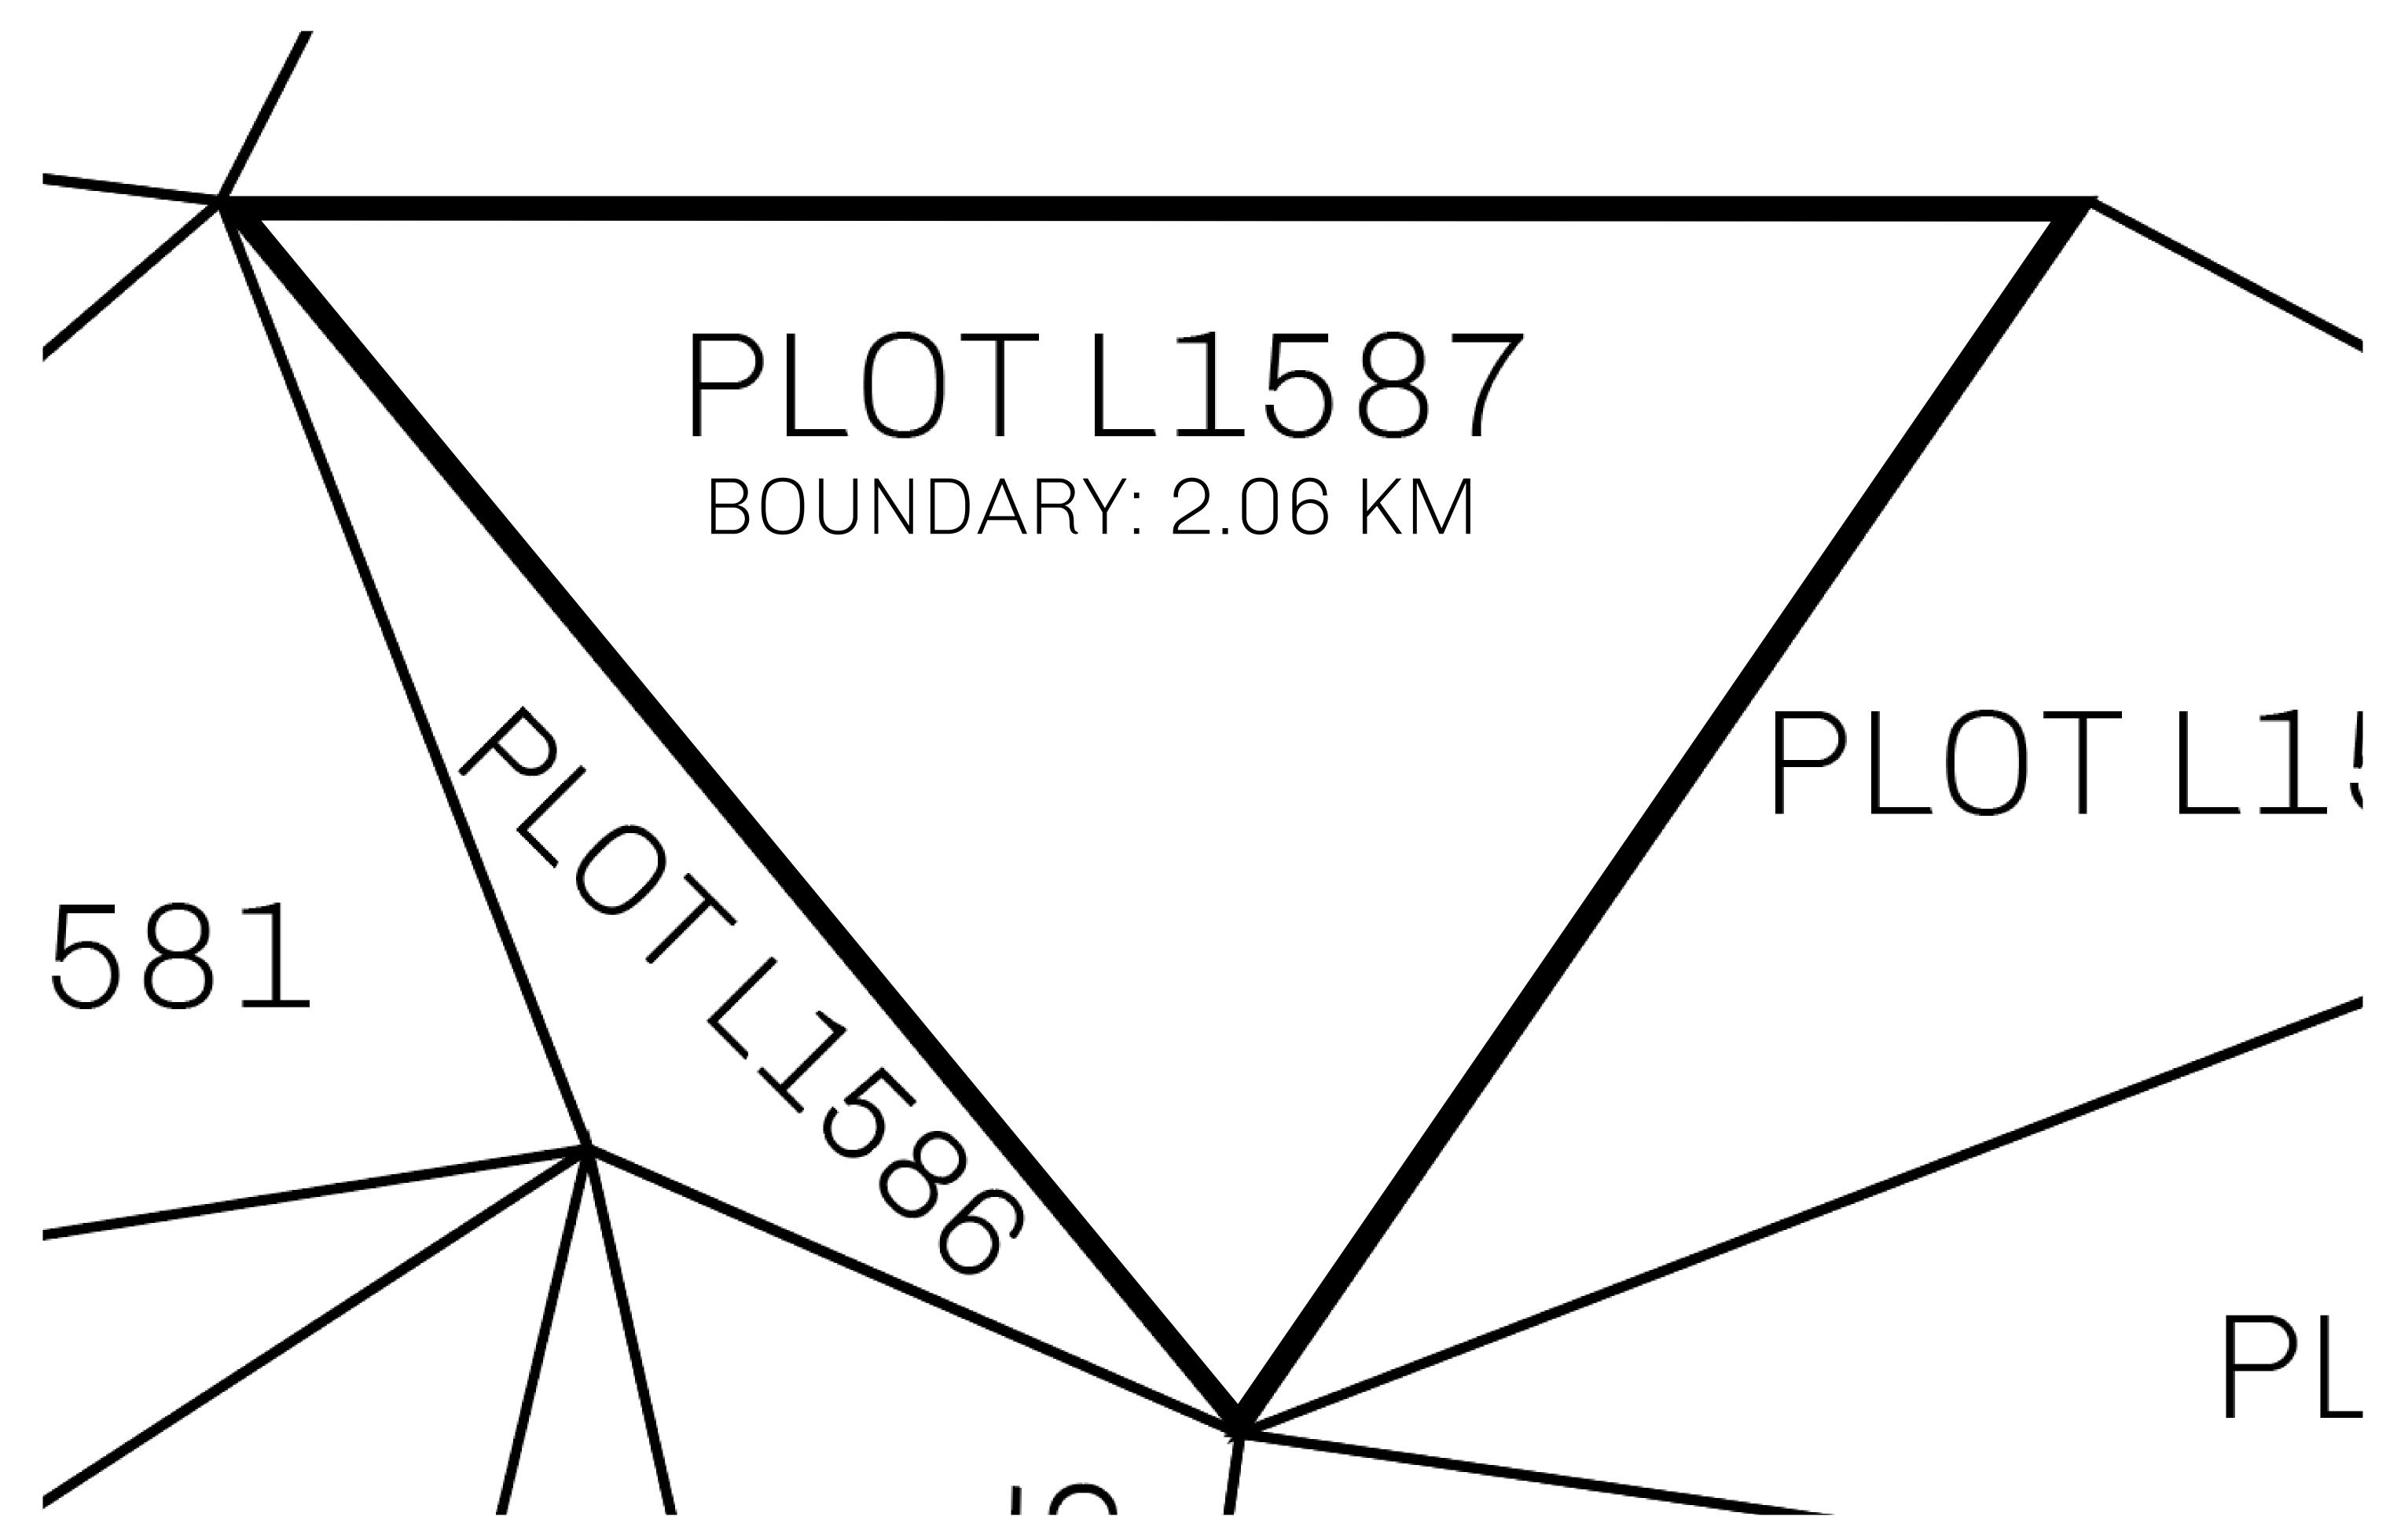

## GEOGRAPHY

COASTLINE 462.64 KM (287.47 MILES)

OCEAN, ROYAUME DE SATOSHI, X BY SL & TERRITORIO LTT ST BORDERS

HIGHEST POINT MOUNT ARES +8120 M

LOWEST POINT NFT PORT 0 M

PLOTS 2284 SCALE 1:50000

## H.M. LNFT Land Registry

TITLE NUMBER

L1587-221121

ADMINISTRATIVE AREA

THE GREAT EMPIRE

ISSUED 22 November 2021

SCALE **1/50000** 

OWNER ENTITLEMENT