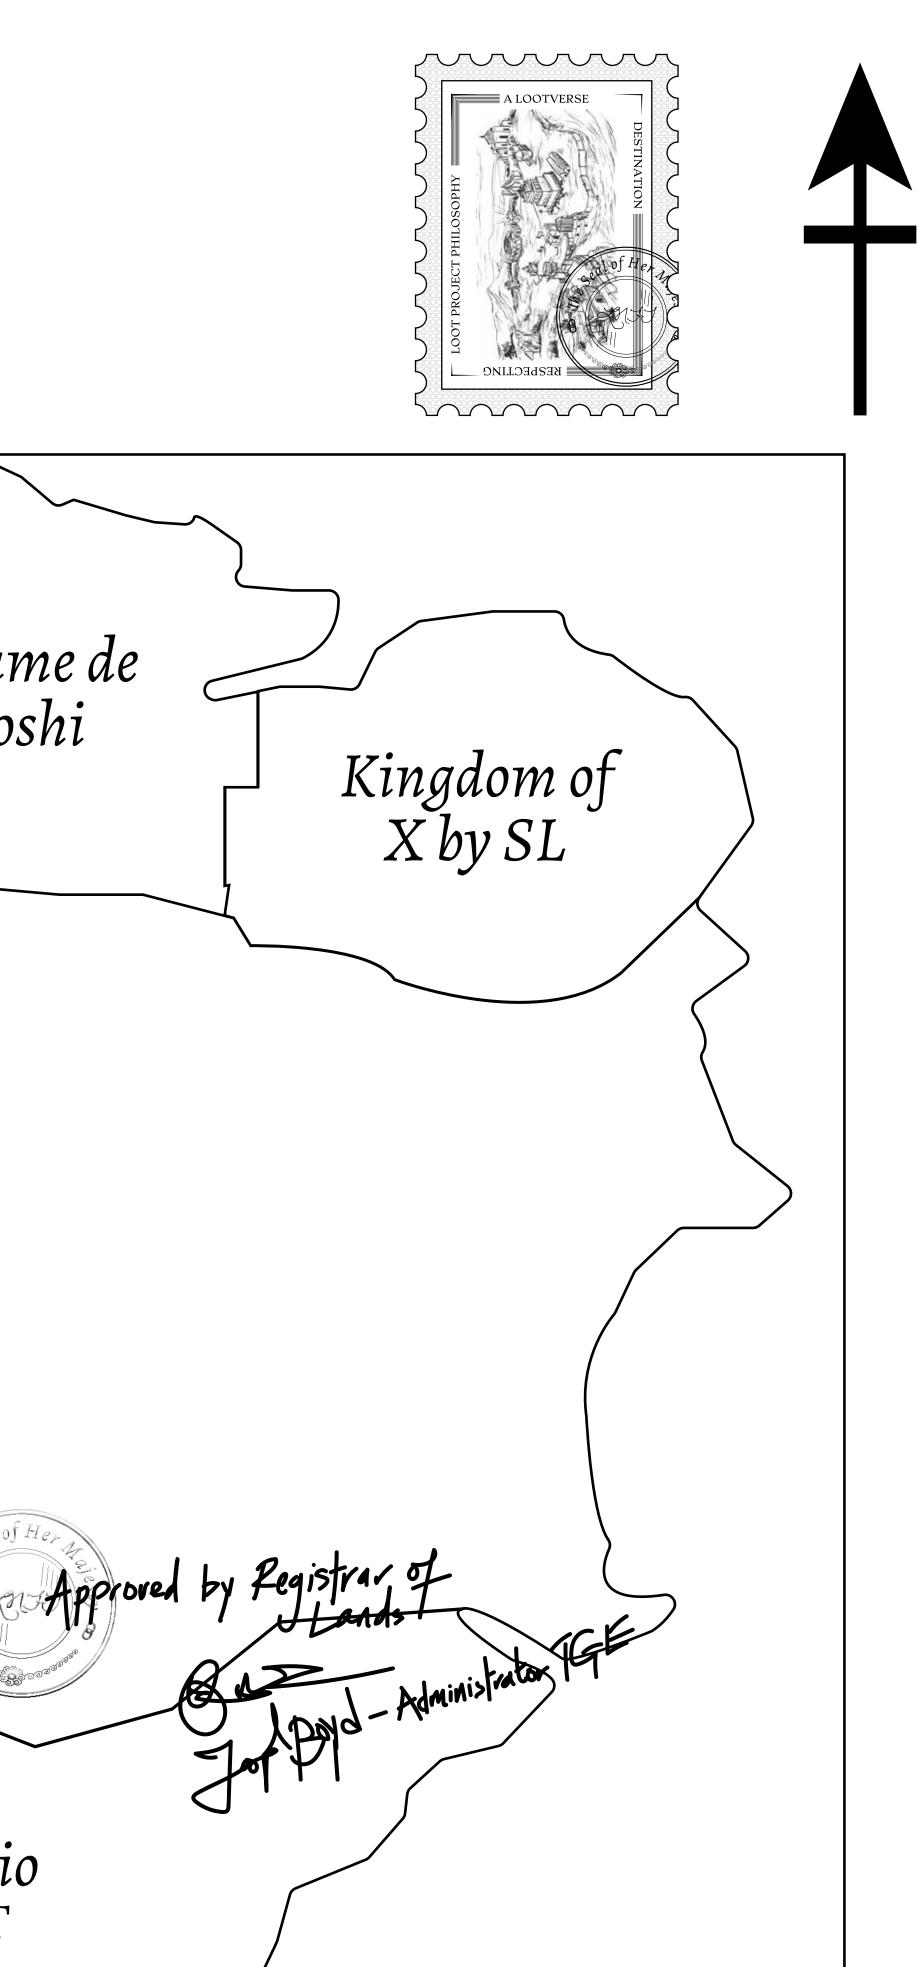

## HER MAJESTY'S GATED WORLD

## H.M. LNFT Land Registr

ADMINISTRATIVE AREA

OWNER ENTITLEMENT

**THE GREAT** 

Type W-GE: S (rewarded in C

|                                 | TITLE NUMBER<br>L1585-221121 |                                |             |                                           |
|---------------------------------|------------------------------|--------------------------------|-------------|-------------------------------------------|
| Y                               |                              |                                |             |                                           |
| <b>EMPIRE</b>                   | ISSUED                       | 22 November 2021               | Jb.I.       | SCALE 1/50000                             |
| Share of 0.3%<br>Credits); Mint |                              | sales based on numbe<br>ries   | r of NFT St | ories minted                              |
| 、、、                             | < ^ \                        |                                | /           |                                           |
|                                 | <sup>O</sup> O               |                                |             |                                           |
|                                 |                              |                                |             |                                           |
|                                 |                              |                                |             |                                           |
|                                 |                              | $\frac{1}{2}$                  |             |                                           |
|                                 |                              | 7. 1.288<br>1.74 KM<br>1.74 KM |             |                                           |
|                                 |                              |                                |             |                                           |
|                                 |                              | DAR<br>DAR                     |             |                                           |
|                                 | $\overline{a}$               | OUNDAF                         |             |                                           |
| く                               |                              | Ĩ                              | ΡL          |                                           |
| Ď                               |                              |                                |             |                                           |
| Ç                               |                              |                                |             |                                           |
| 1                               |                              |                                |             |                                           |
|                                 |                              |                                |             |                                           |
|                                 |                              |                                |             | $\langle \langle \langle \rangle \rangle$ |
|                                 |                              |                                |             | アレ                                        |
|                                 |                              | V//                            |             | <del>.</del> .                            |
|                                 |                              | く                              |             |                                           |