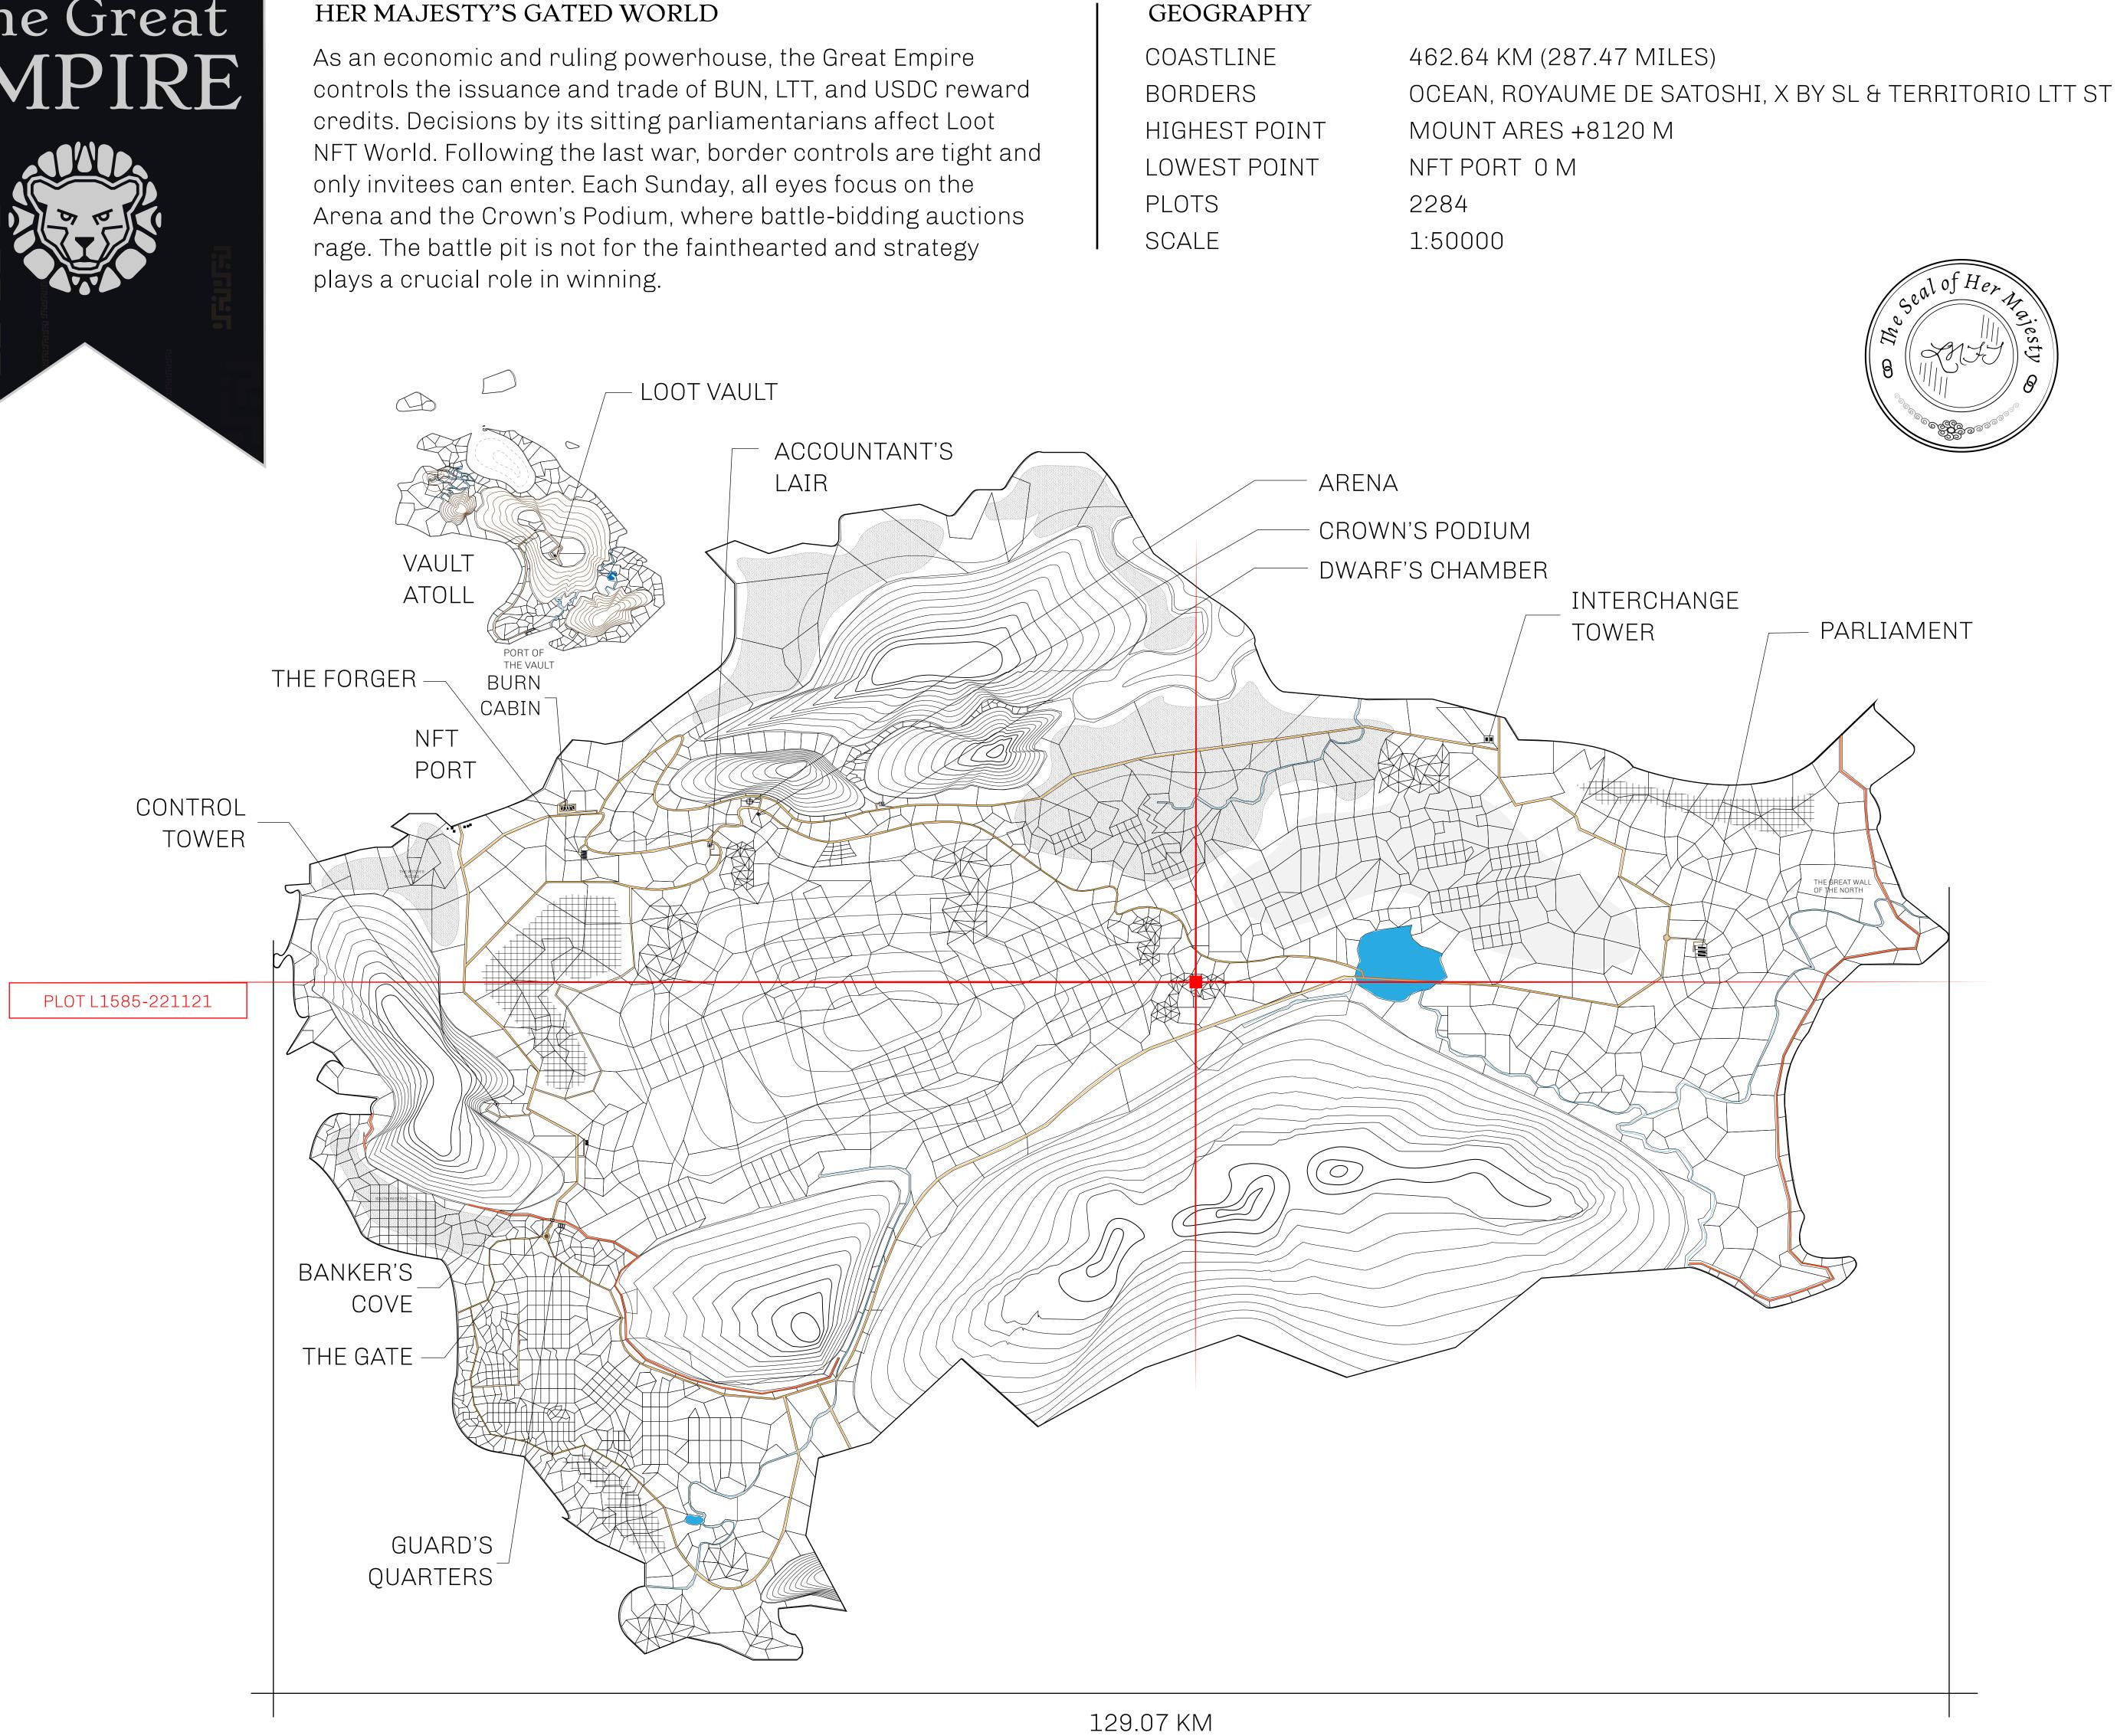

## HER MAJESTY'S GATED WORLD

## H.M. LNFT Land Registr

ADMINISTRATIVE AREA

OWNER ENTITLEMENT

**THE GREAT** 

Type W-GE: S (rewarded in C

|                                 | TITLE NUMBER<br>L1585-221121 |                                |             |                                           |
|---------------------------------|------------------------------|--------------------------------|-------------|-------------------------------------------|
| Y                               |                              |                                |             |                                           |
| <b>EMPIRE</b>                   | ISSUED                       | 22 November 2021               | Jb.I.       | SCALE 1/50000                             |
| Share of 0.3%<br>Credits); Mint |                              | sales based on numbe<br>ries   | r of NFT St | ories minted                              |
| 、、、                             | < ^ \                        |                                | /           |                                           |
|                                 | <sup>O</sup> O               |                                |             |                                           |
|                                 |                              |                                |             |                                           |
|                                 |                              |                                |             |                                           |
|                                 |                              | $\frac{1}{2}$                  |             |                                           |
|                                 |                              | 7. 1.288<br>1.74 KM<br>1.74 KM |             |                                           |
|                                 |                              |                                |             |                                           |
|                                 |                              | DAR<br>DAR                     |             |                                           |
|                                 | $\overline{a}$               | OUNDAF                         |             |                                           |
| く                               |                              | Ĩ                              | ΡL          |                                           |
| Ď                               |                              |                                |             |                                           |
| Ç                               |                              |                                |             |                                           |
| 1                               |                              |                                |             |                                           |
|                                 |                              |                                |             |                                           |
|                                 |                              |                                |             | $\langle \langle \langle \rangle \rangle$ |
|                                 |                              |                                |             | アレ                                        |
|                                 |                              | V//                            |             | <del>.</del> .                            |
|                                 |                              | く                              |             |                                           |