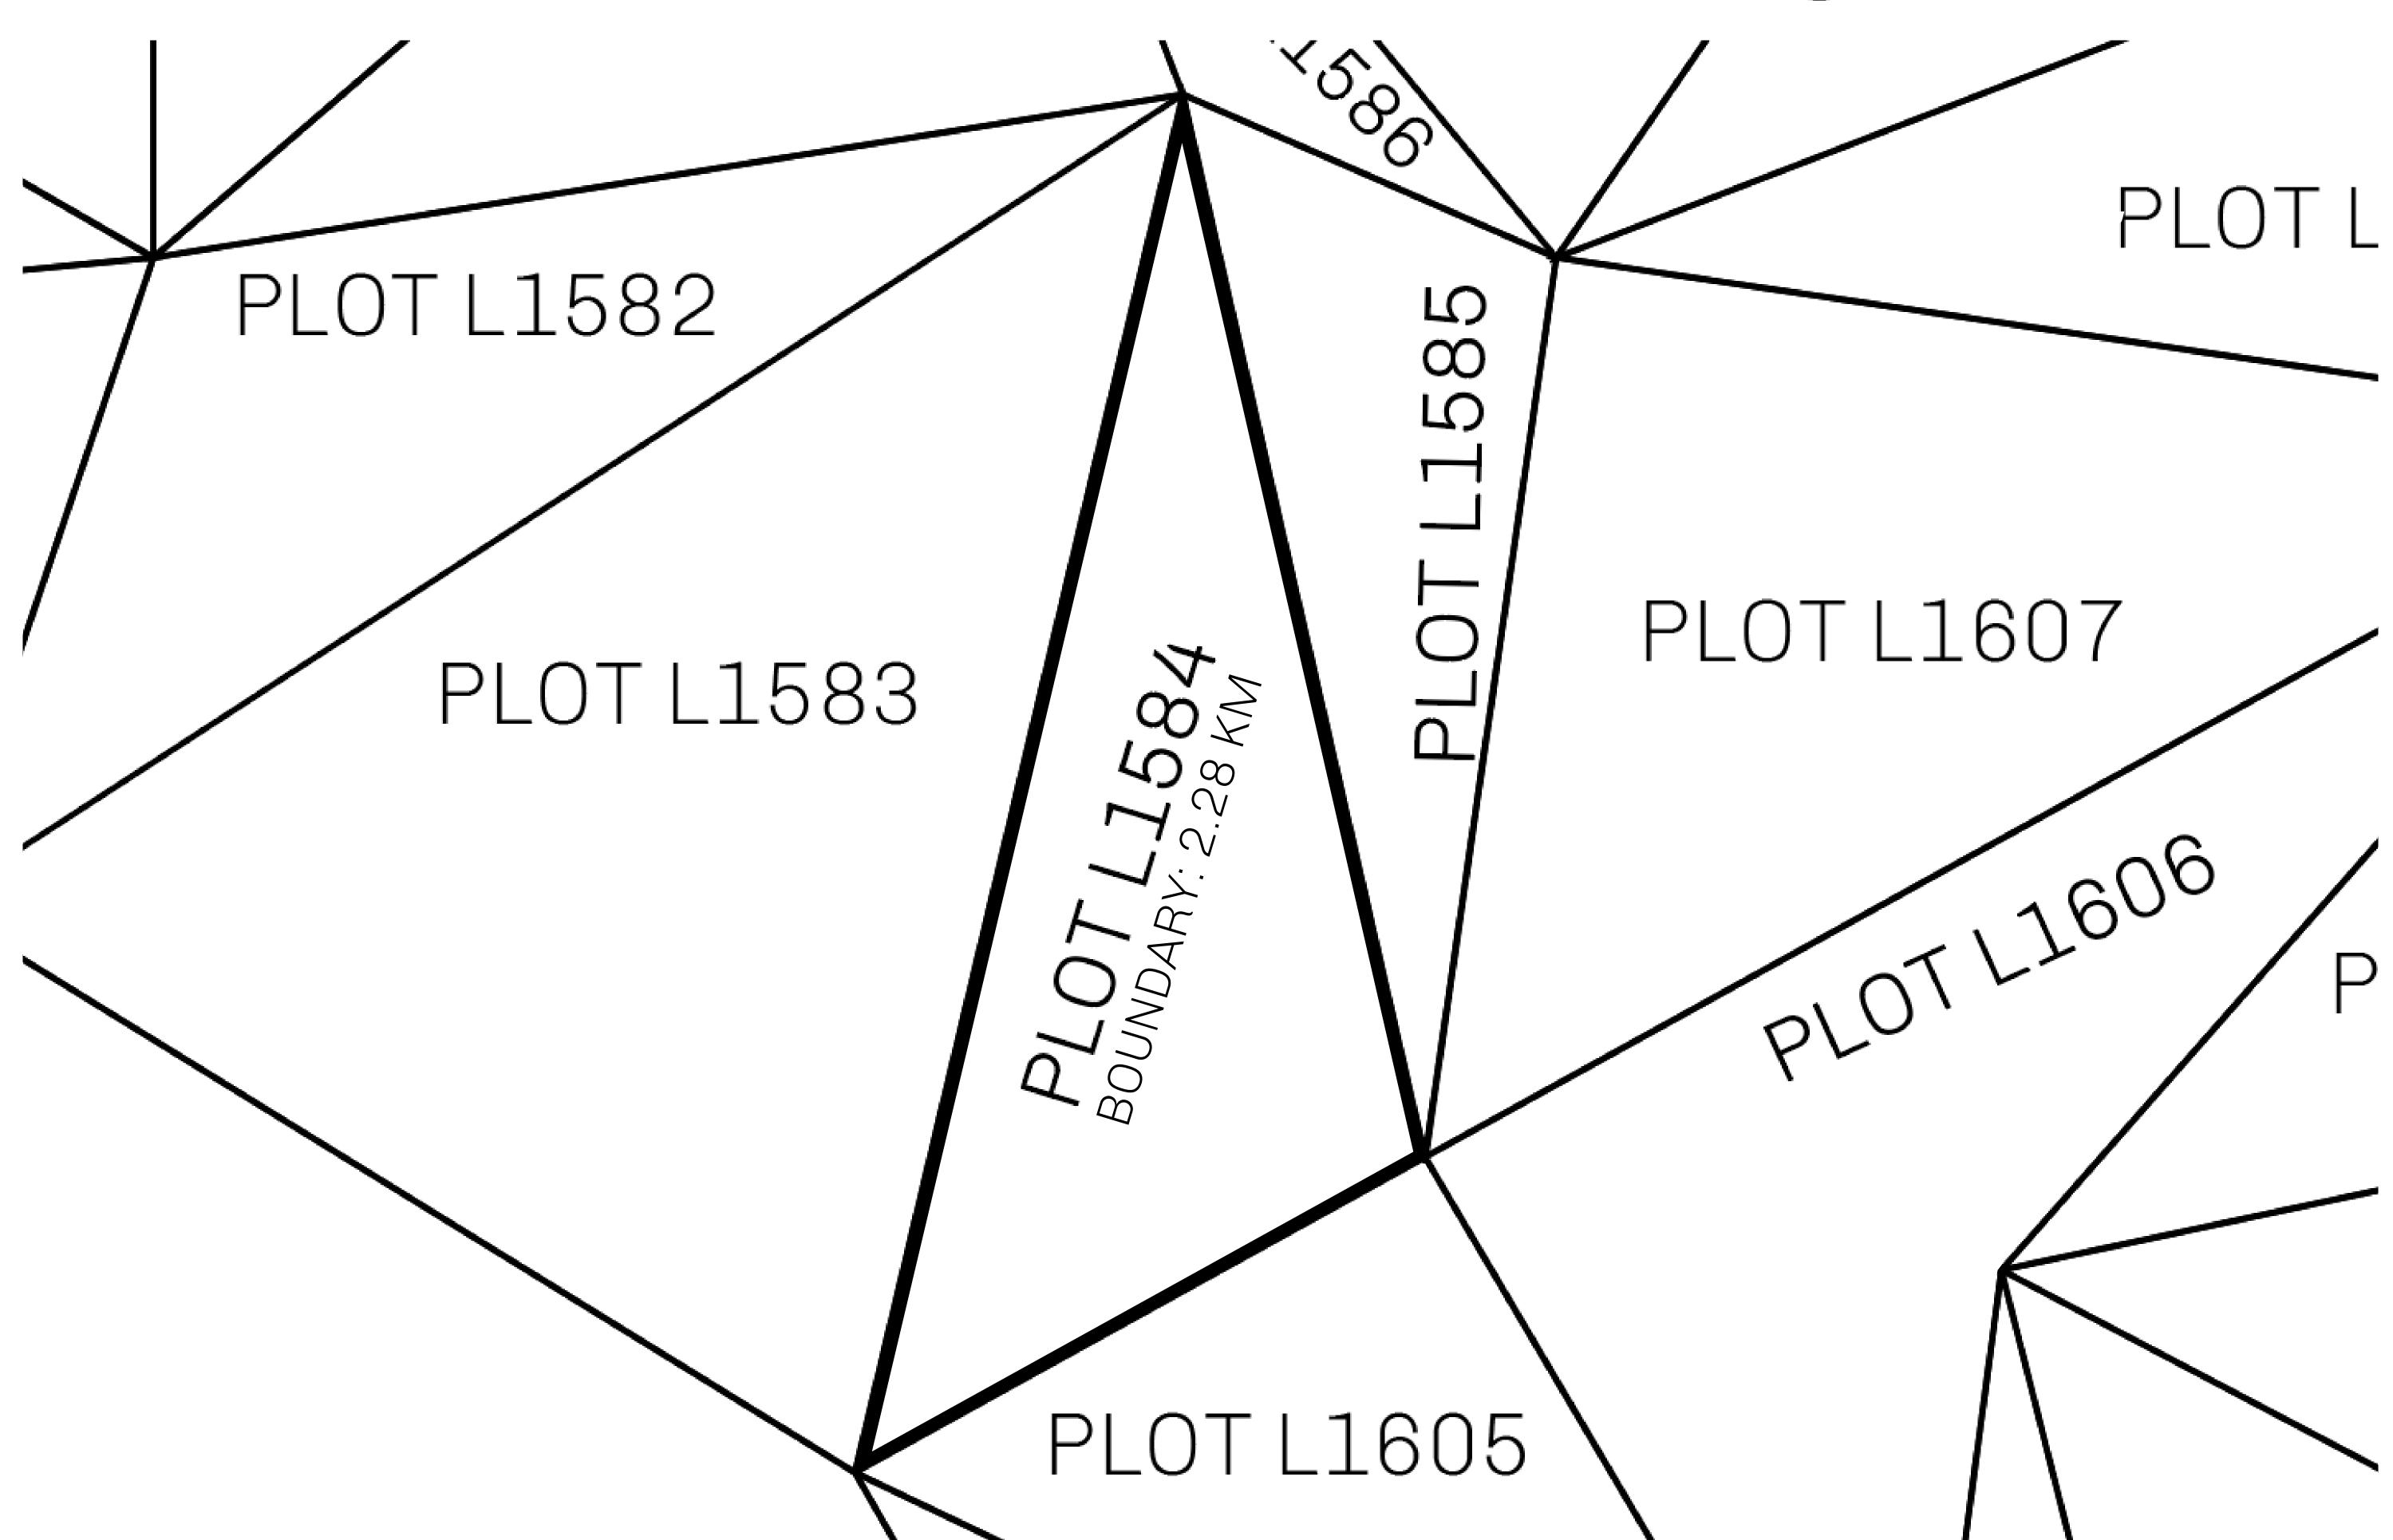

## GEOGRAPHY

COASTLINE 462.64 KM (287.47 MILES)

OCEAN, ROYAUME DE SATOSHI, X BY SL & TERRITORIO LTT ST BORDERS

HIGHEST POINT MOUNT ARES +8120 M

LOWEST POINT NFT PORT 0 M

PLOTS 2284 SCALE 1:50000

 $\bigcirc$ 

## H.M. LNFT Land Registry

TITLE NUMBER

L1584-221121

ADMINISTRATIVE AREA

THE GREAT EMPIRE

ISSUED 22 November 2021

SCALE **1/50000** 

OWNER ENTITLEMENT