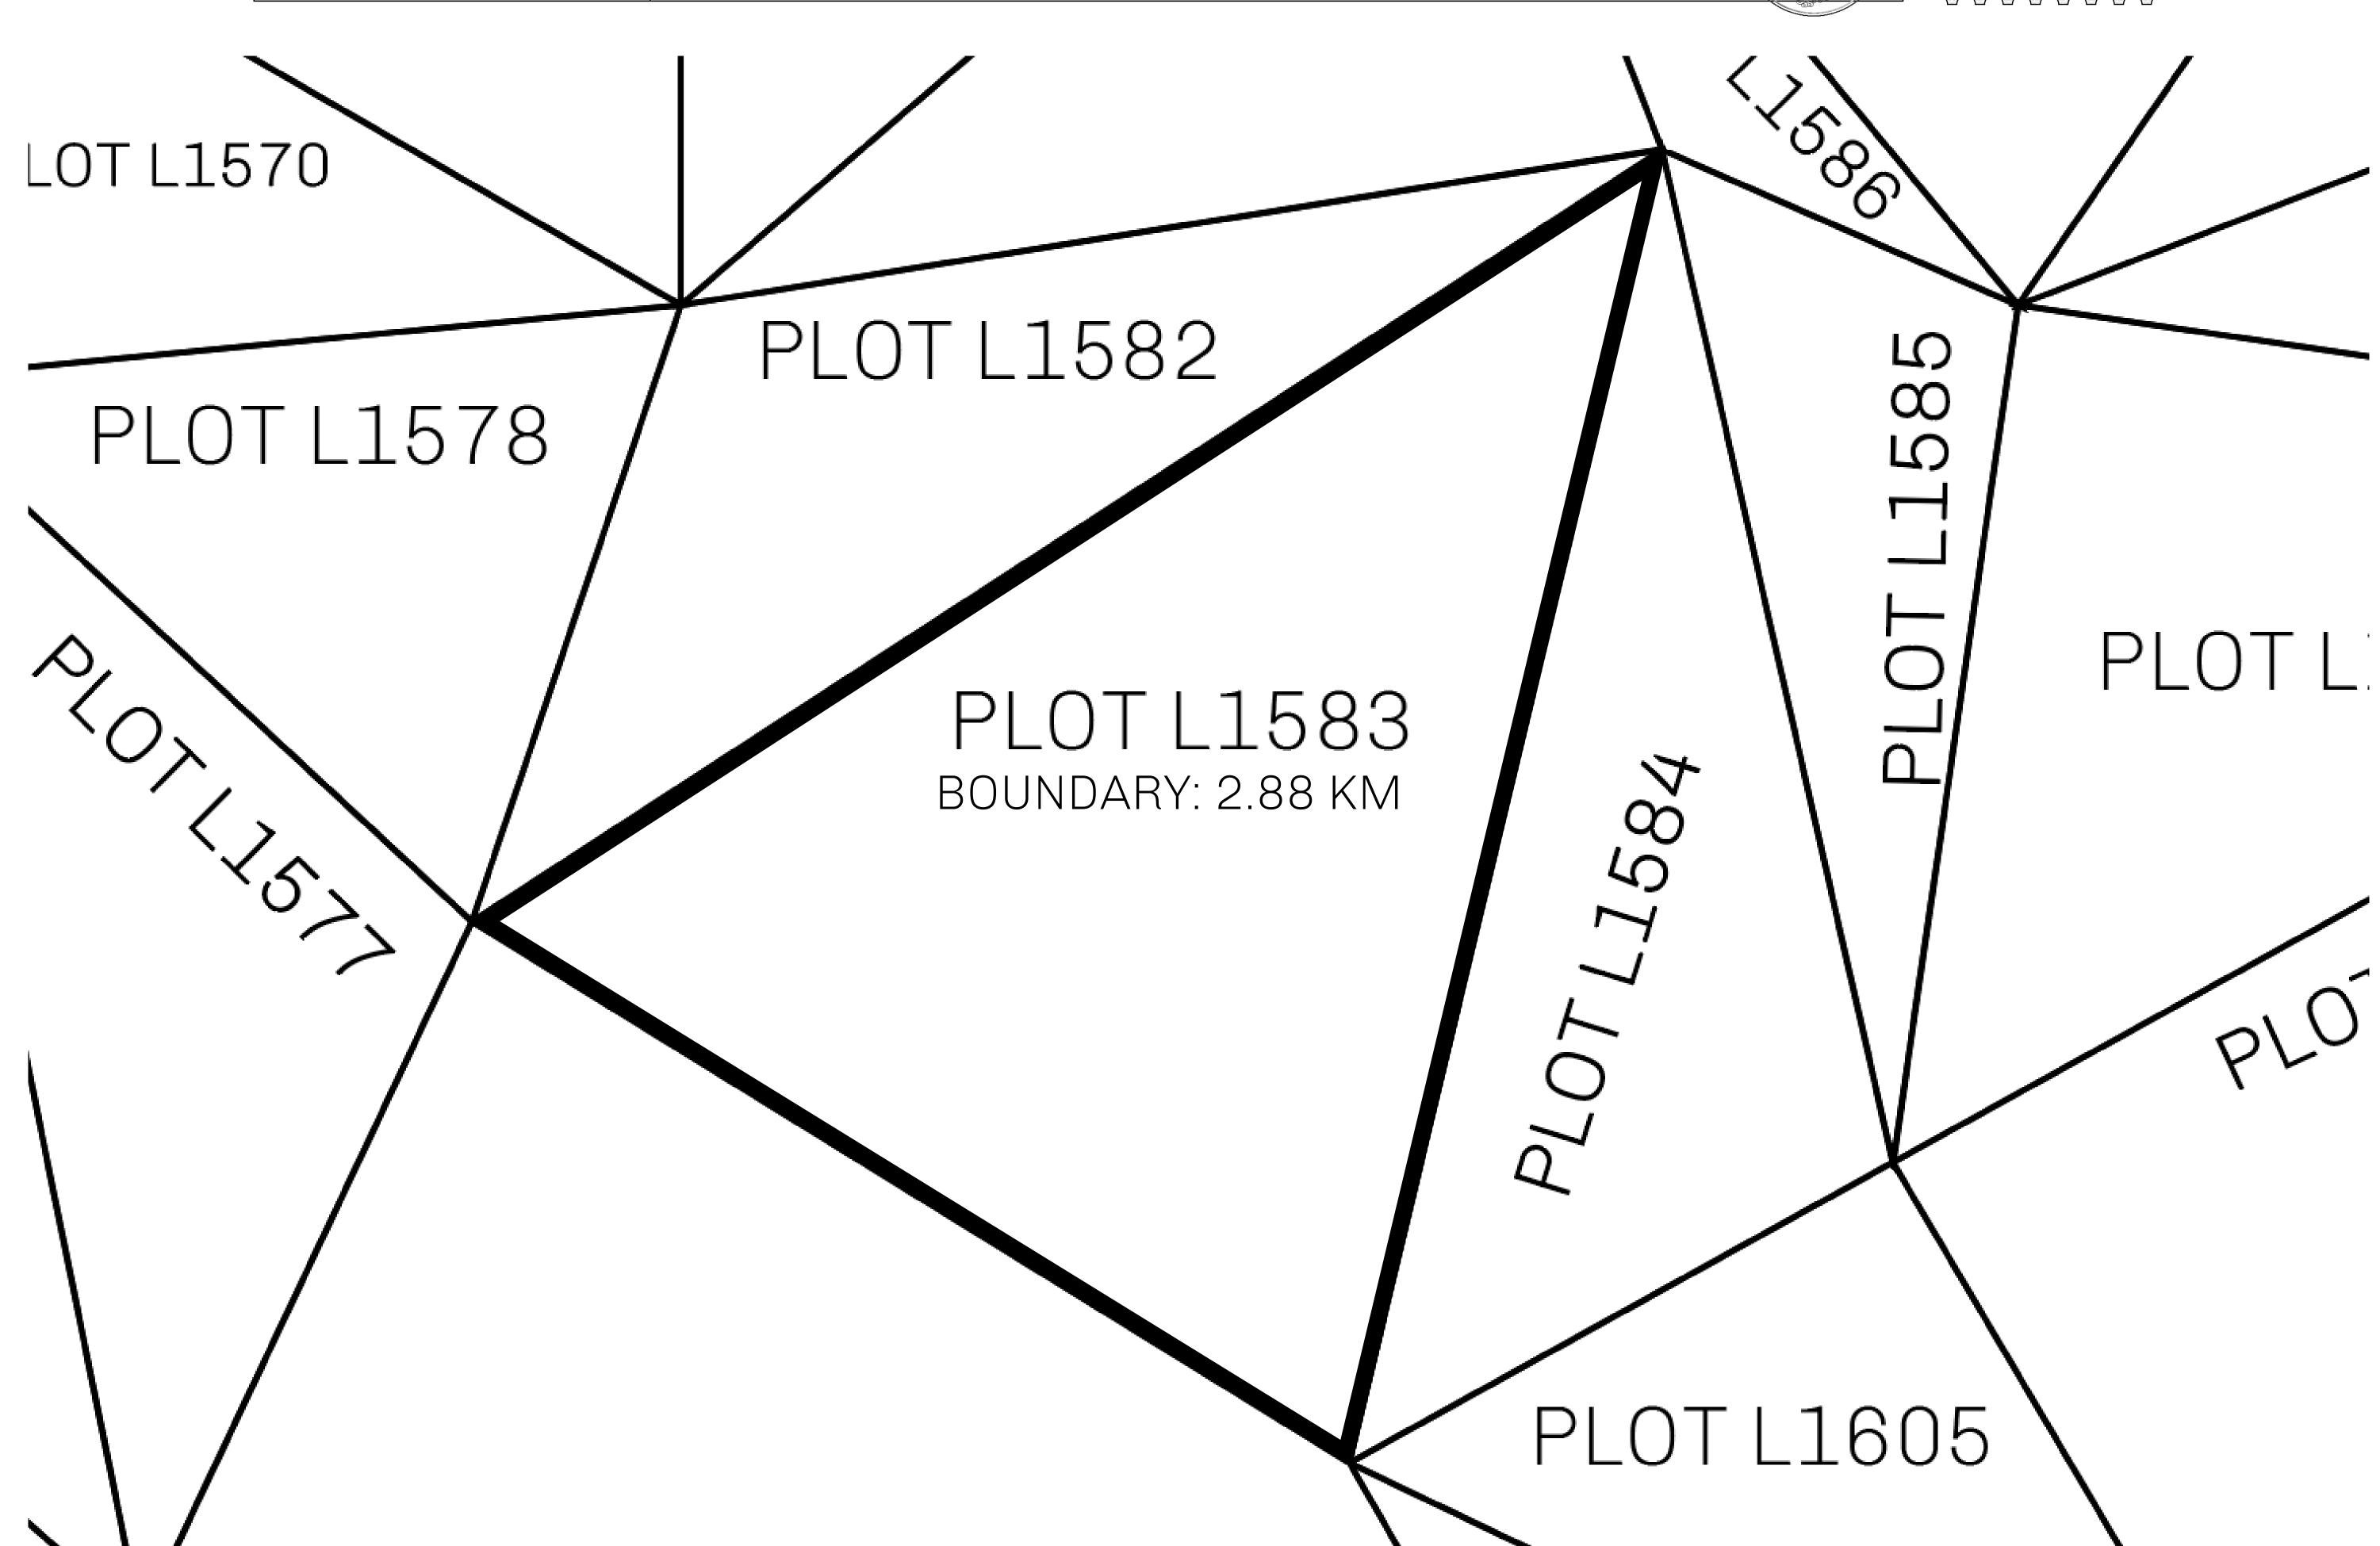

## H.M. LNFT Land Registry

TITLE NUMBER

L1583-221121

ADMINISTRATIVE AREA

THE GREAT EMPIRE

ISSUED 22 November 2021

SCALE **1/50000** 

OWNER ENTITLEMENT