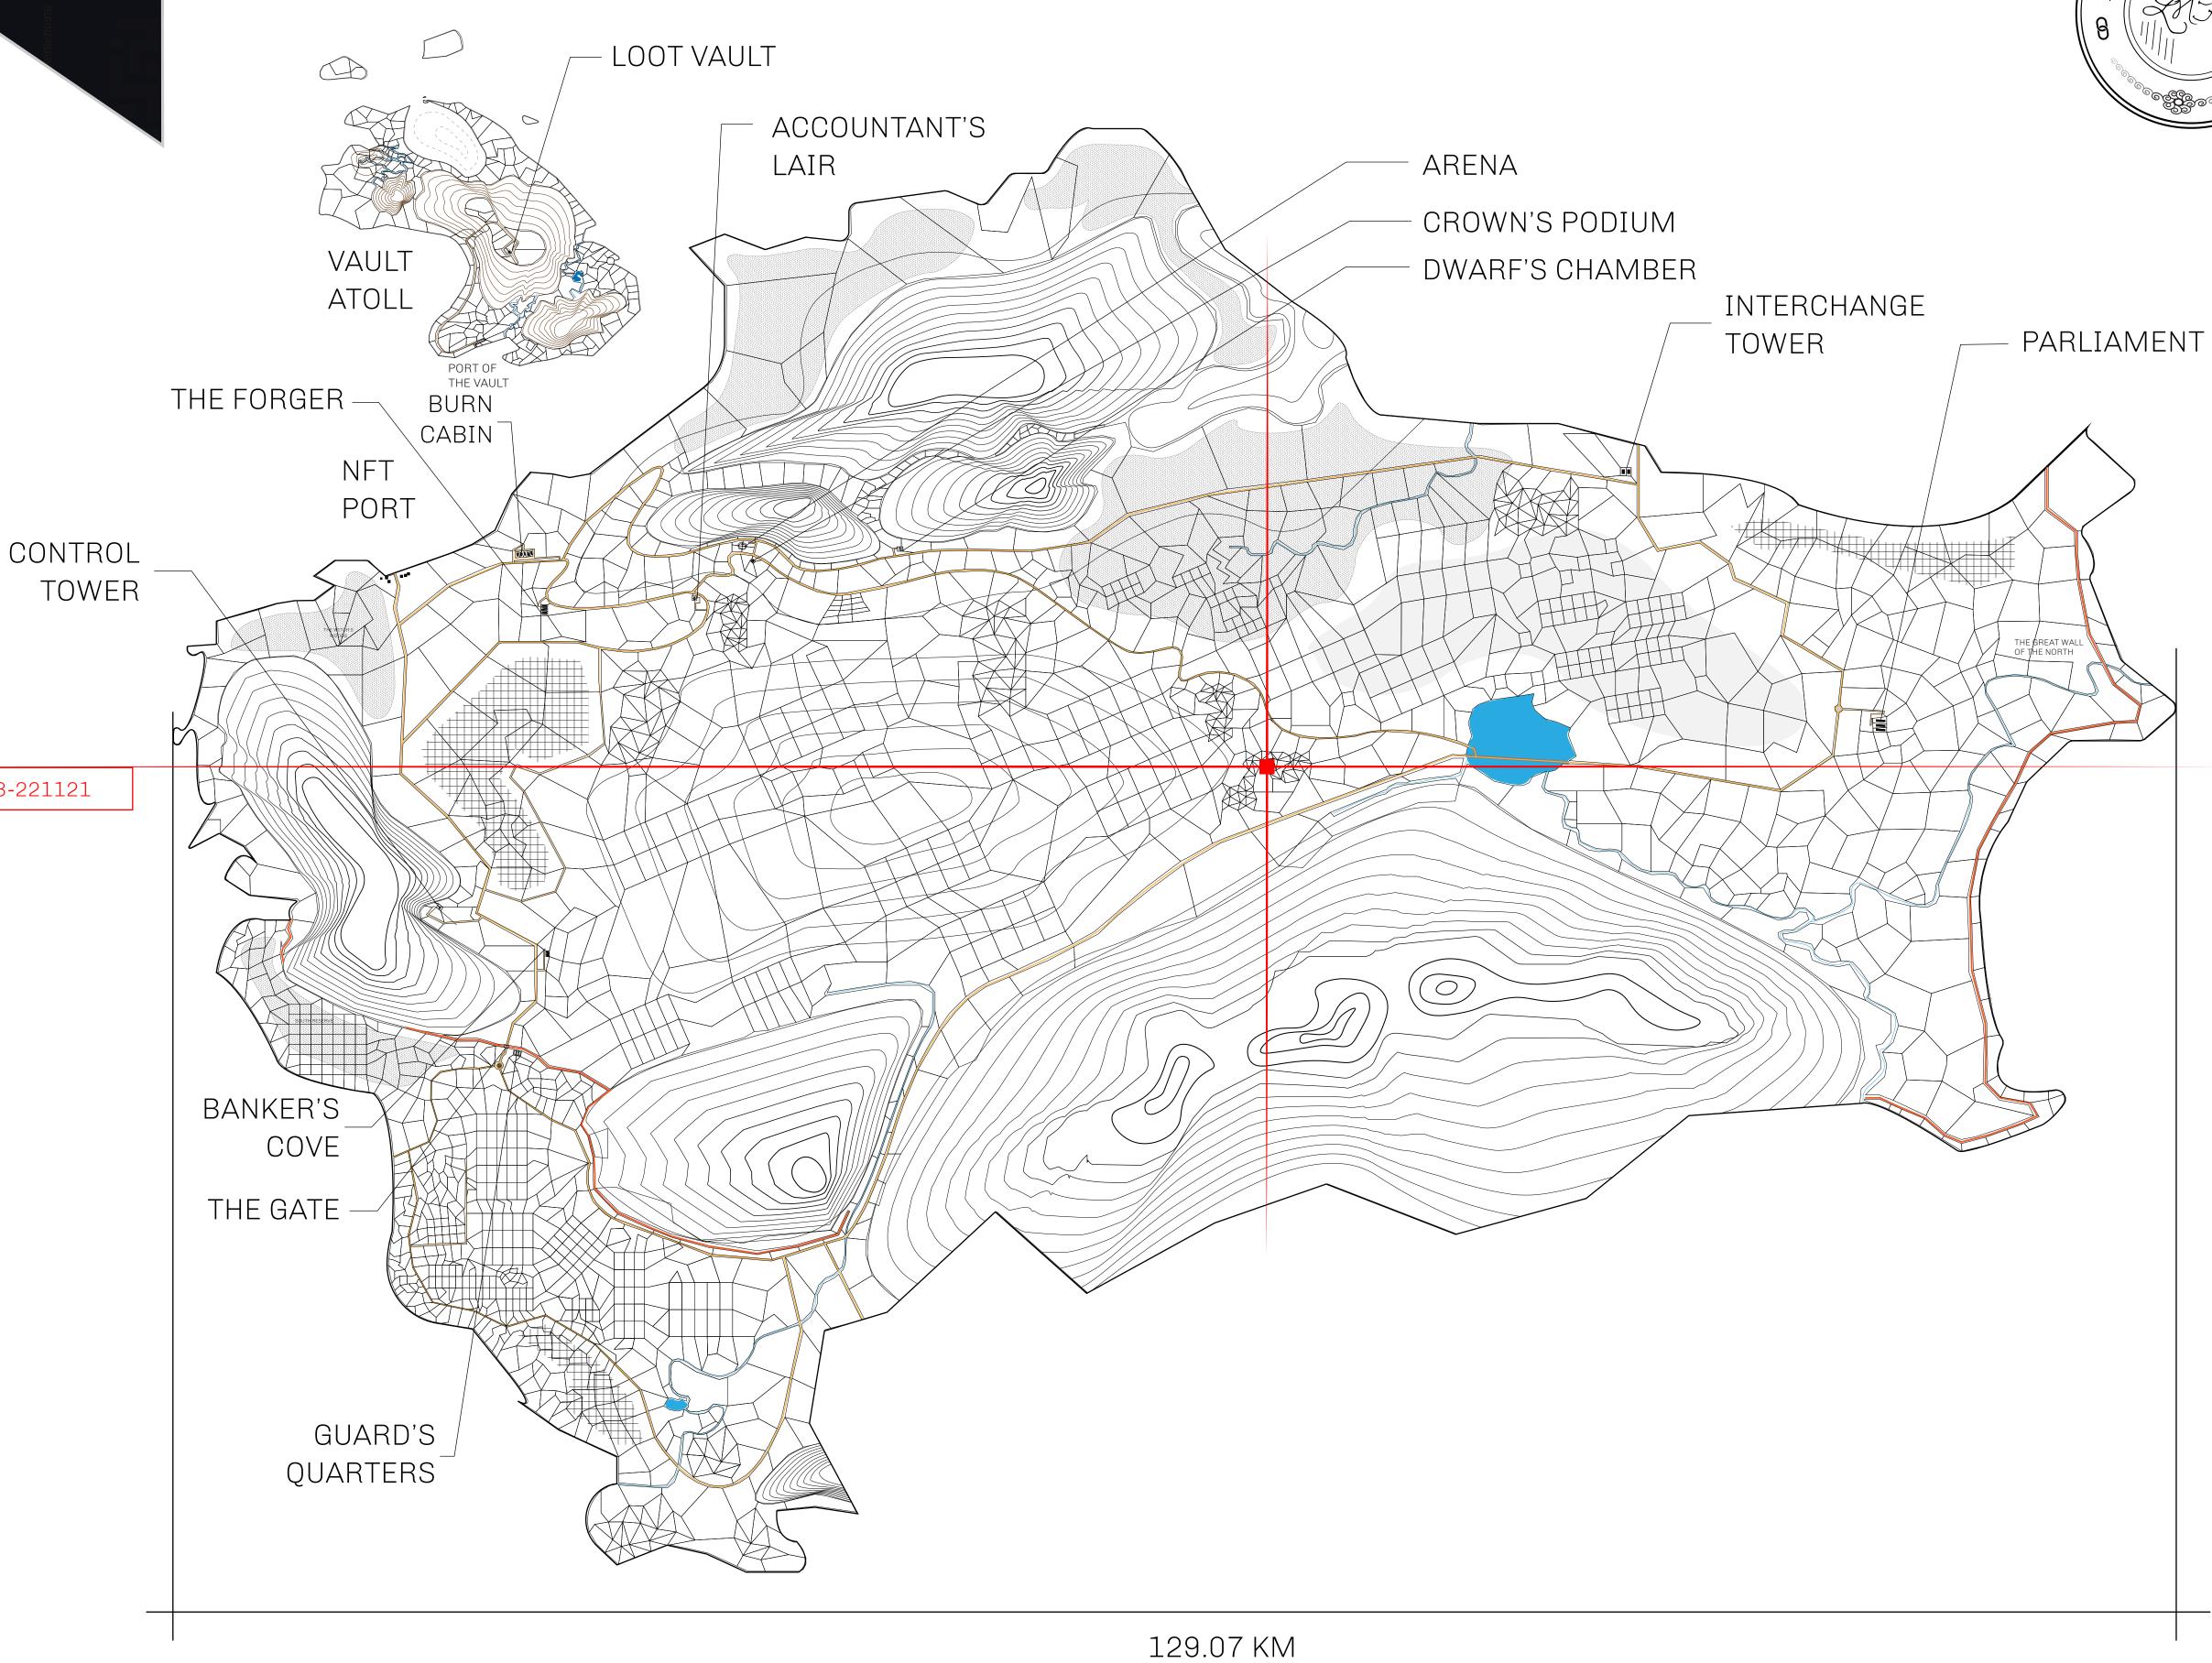

## HER MAJESTY'S GATED WORLD

As an economic and ruling powerhouse, the Great Empire controls the issuance and trade of BUN, LTT, and USDC reward credits. Decisions by its sitting parliamentarians affect Loot NFT World. Following the last war, border controls are tight and only invitees can enter. Each Sunday, all eyes focus on the Arena and the Crown's Podium, where battle-bidding auctions rage. The battle pit is not for the fainthearted and strategy plays a crucial role in winning.

## GEOGRAPHY

COASTLINE 462.64 KM (287.47 MILES)

BORDERS OCEAN, ROYAUME DE SATOSHI, X BY SL & TERRITORIO LTT ST

HIGHEST POINT MOUNT ARES +8120 M

LOWEST POINT NFT PORT 0 M

PLOTS 2284 SCALE 1:50000

## H.M. LNFT Land Registry

TITLE NUMBER

L1583-221121

ADMINISTRATIVE AREA

THE GREAT EMPIRE

ISSUED 22 November 2021

SCALE **1/50000** 

OWNER ENTITLEMENT