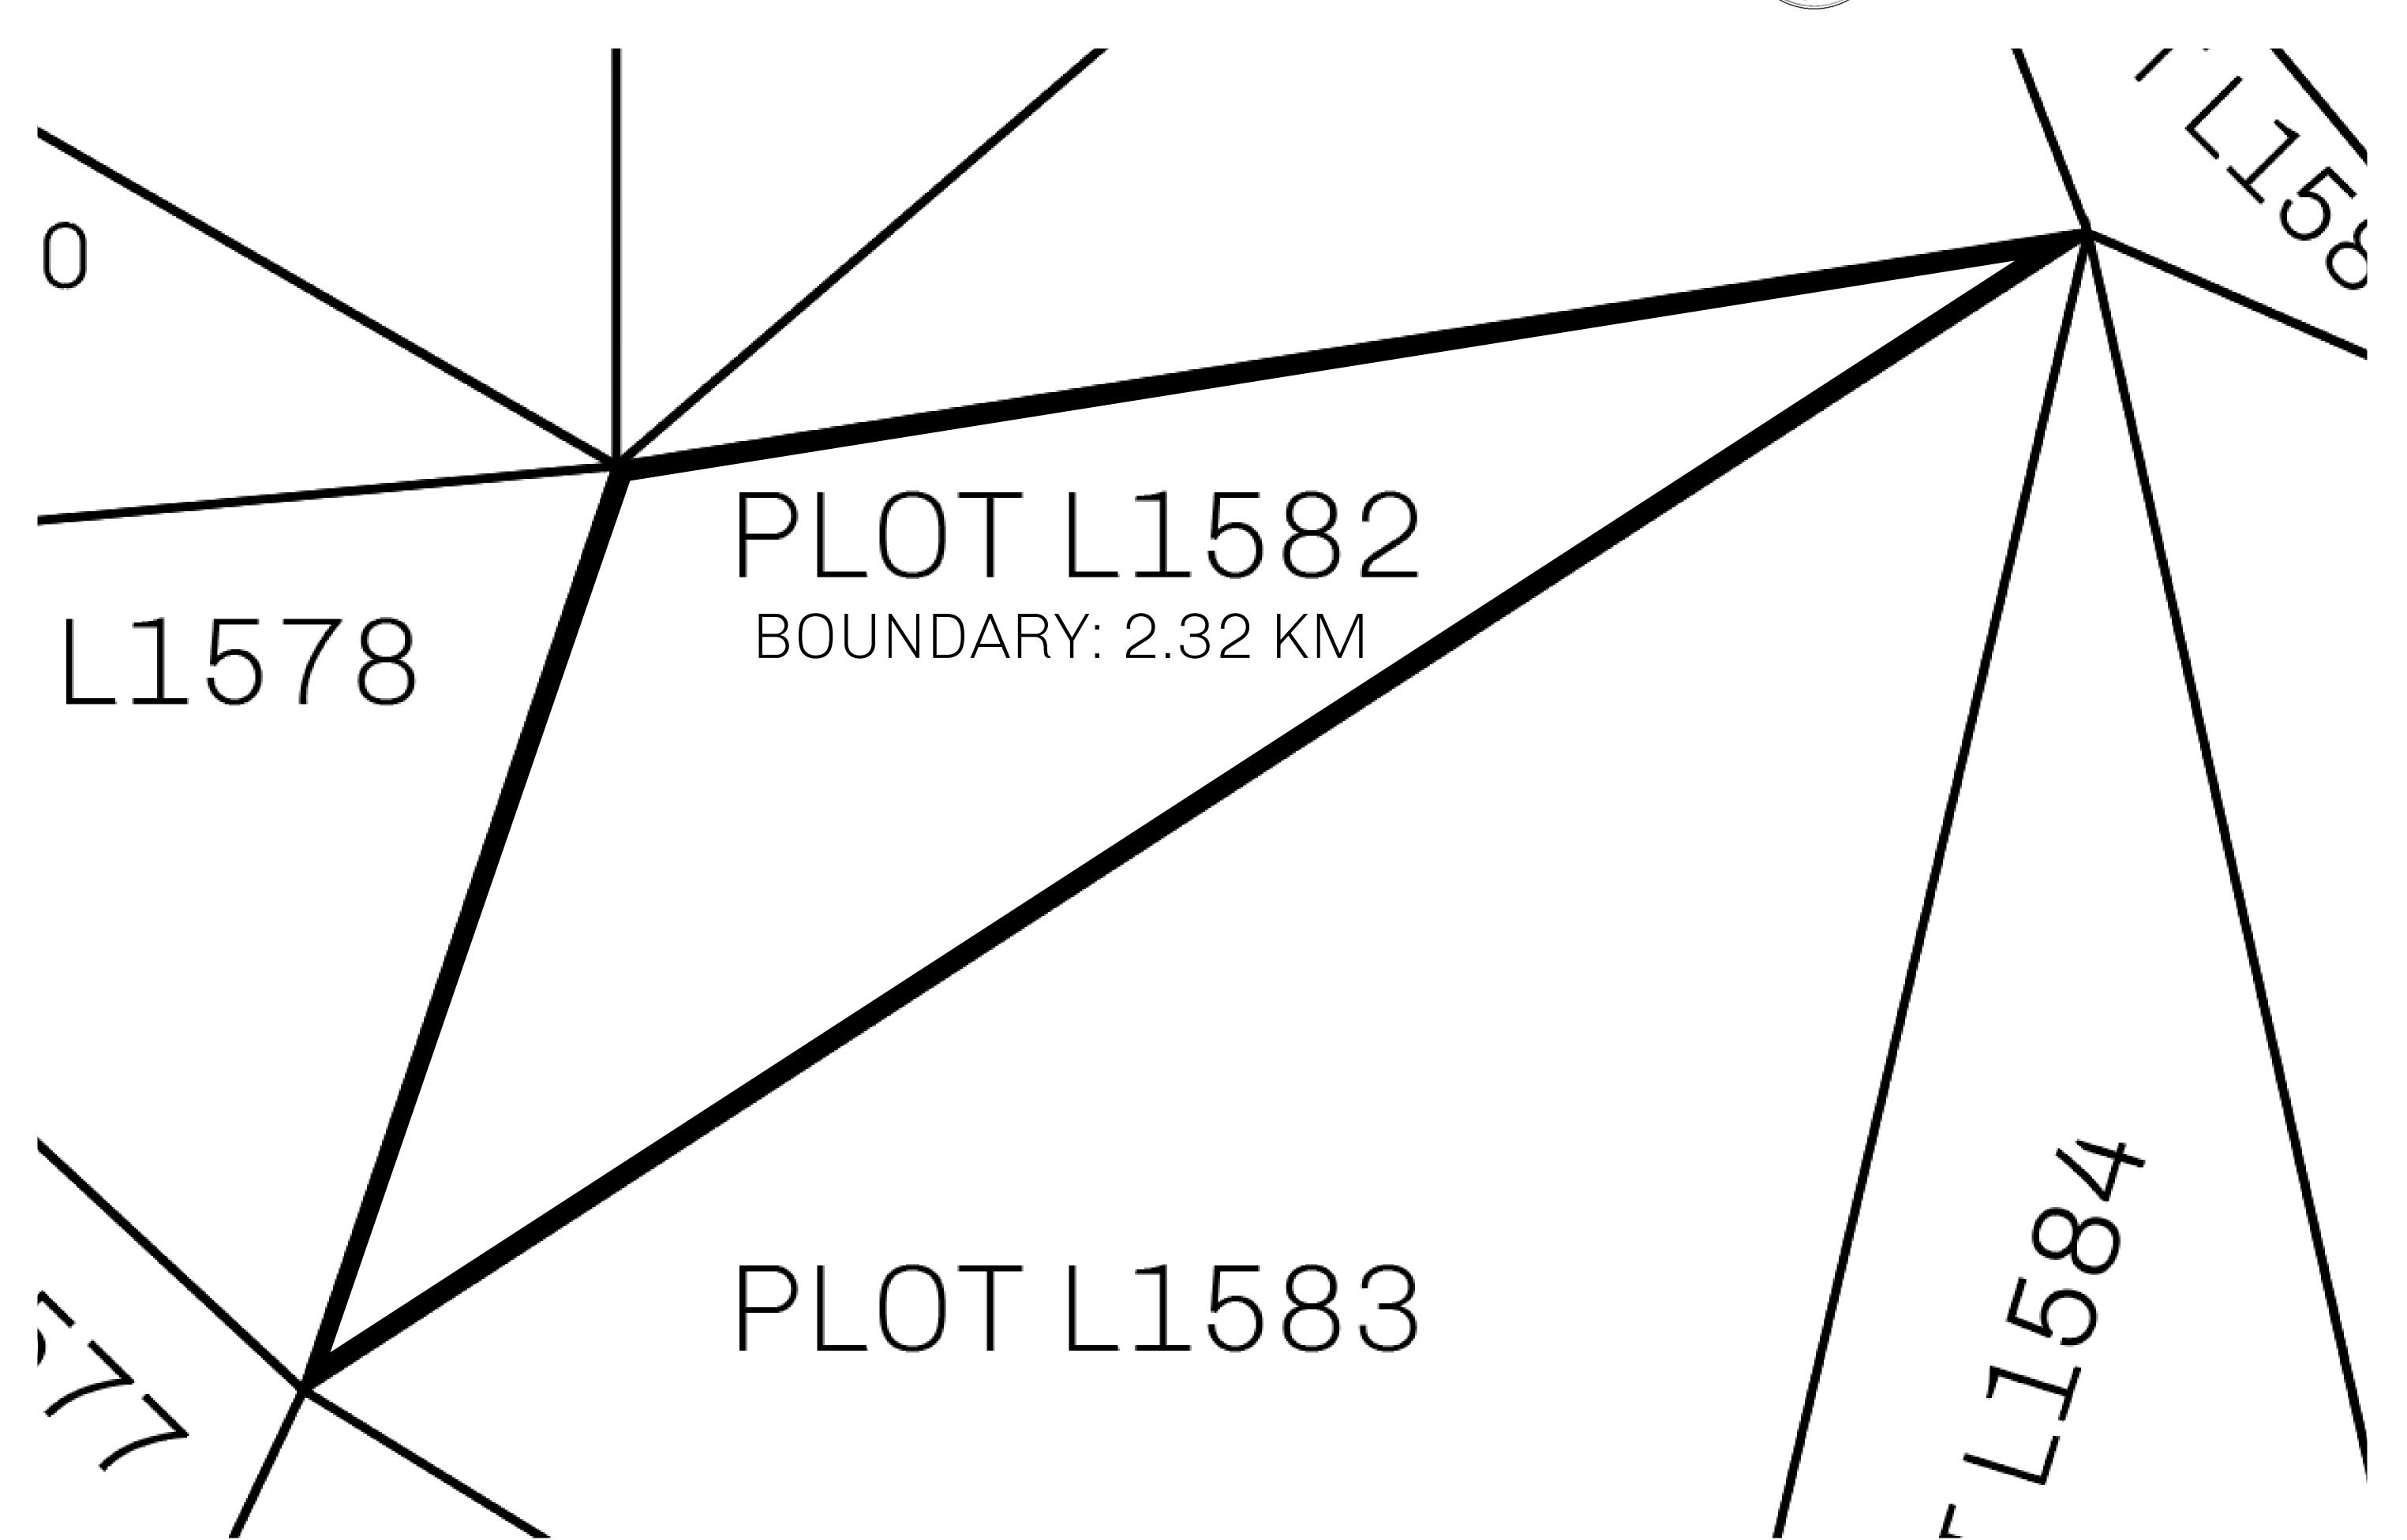

PLOT L1582-221121

## H.M. LNFT Land Registry

1500 00110

TITLE NUMBER

L1582-221121

ADMINISTRATIVE AREA

THE GREAT EMPIRE

ISSUED 22 November 2021

SCALE **1/50000** 