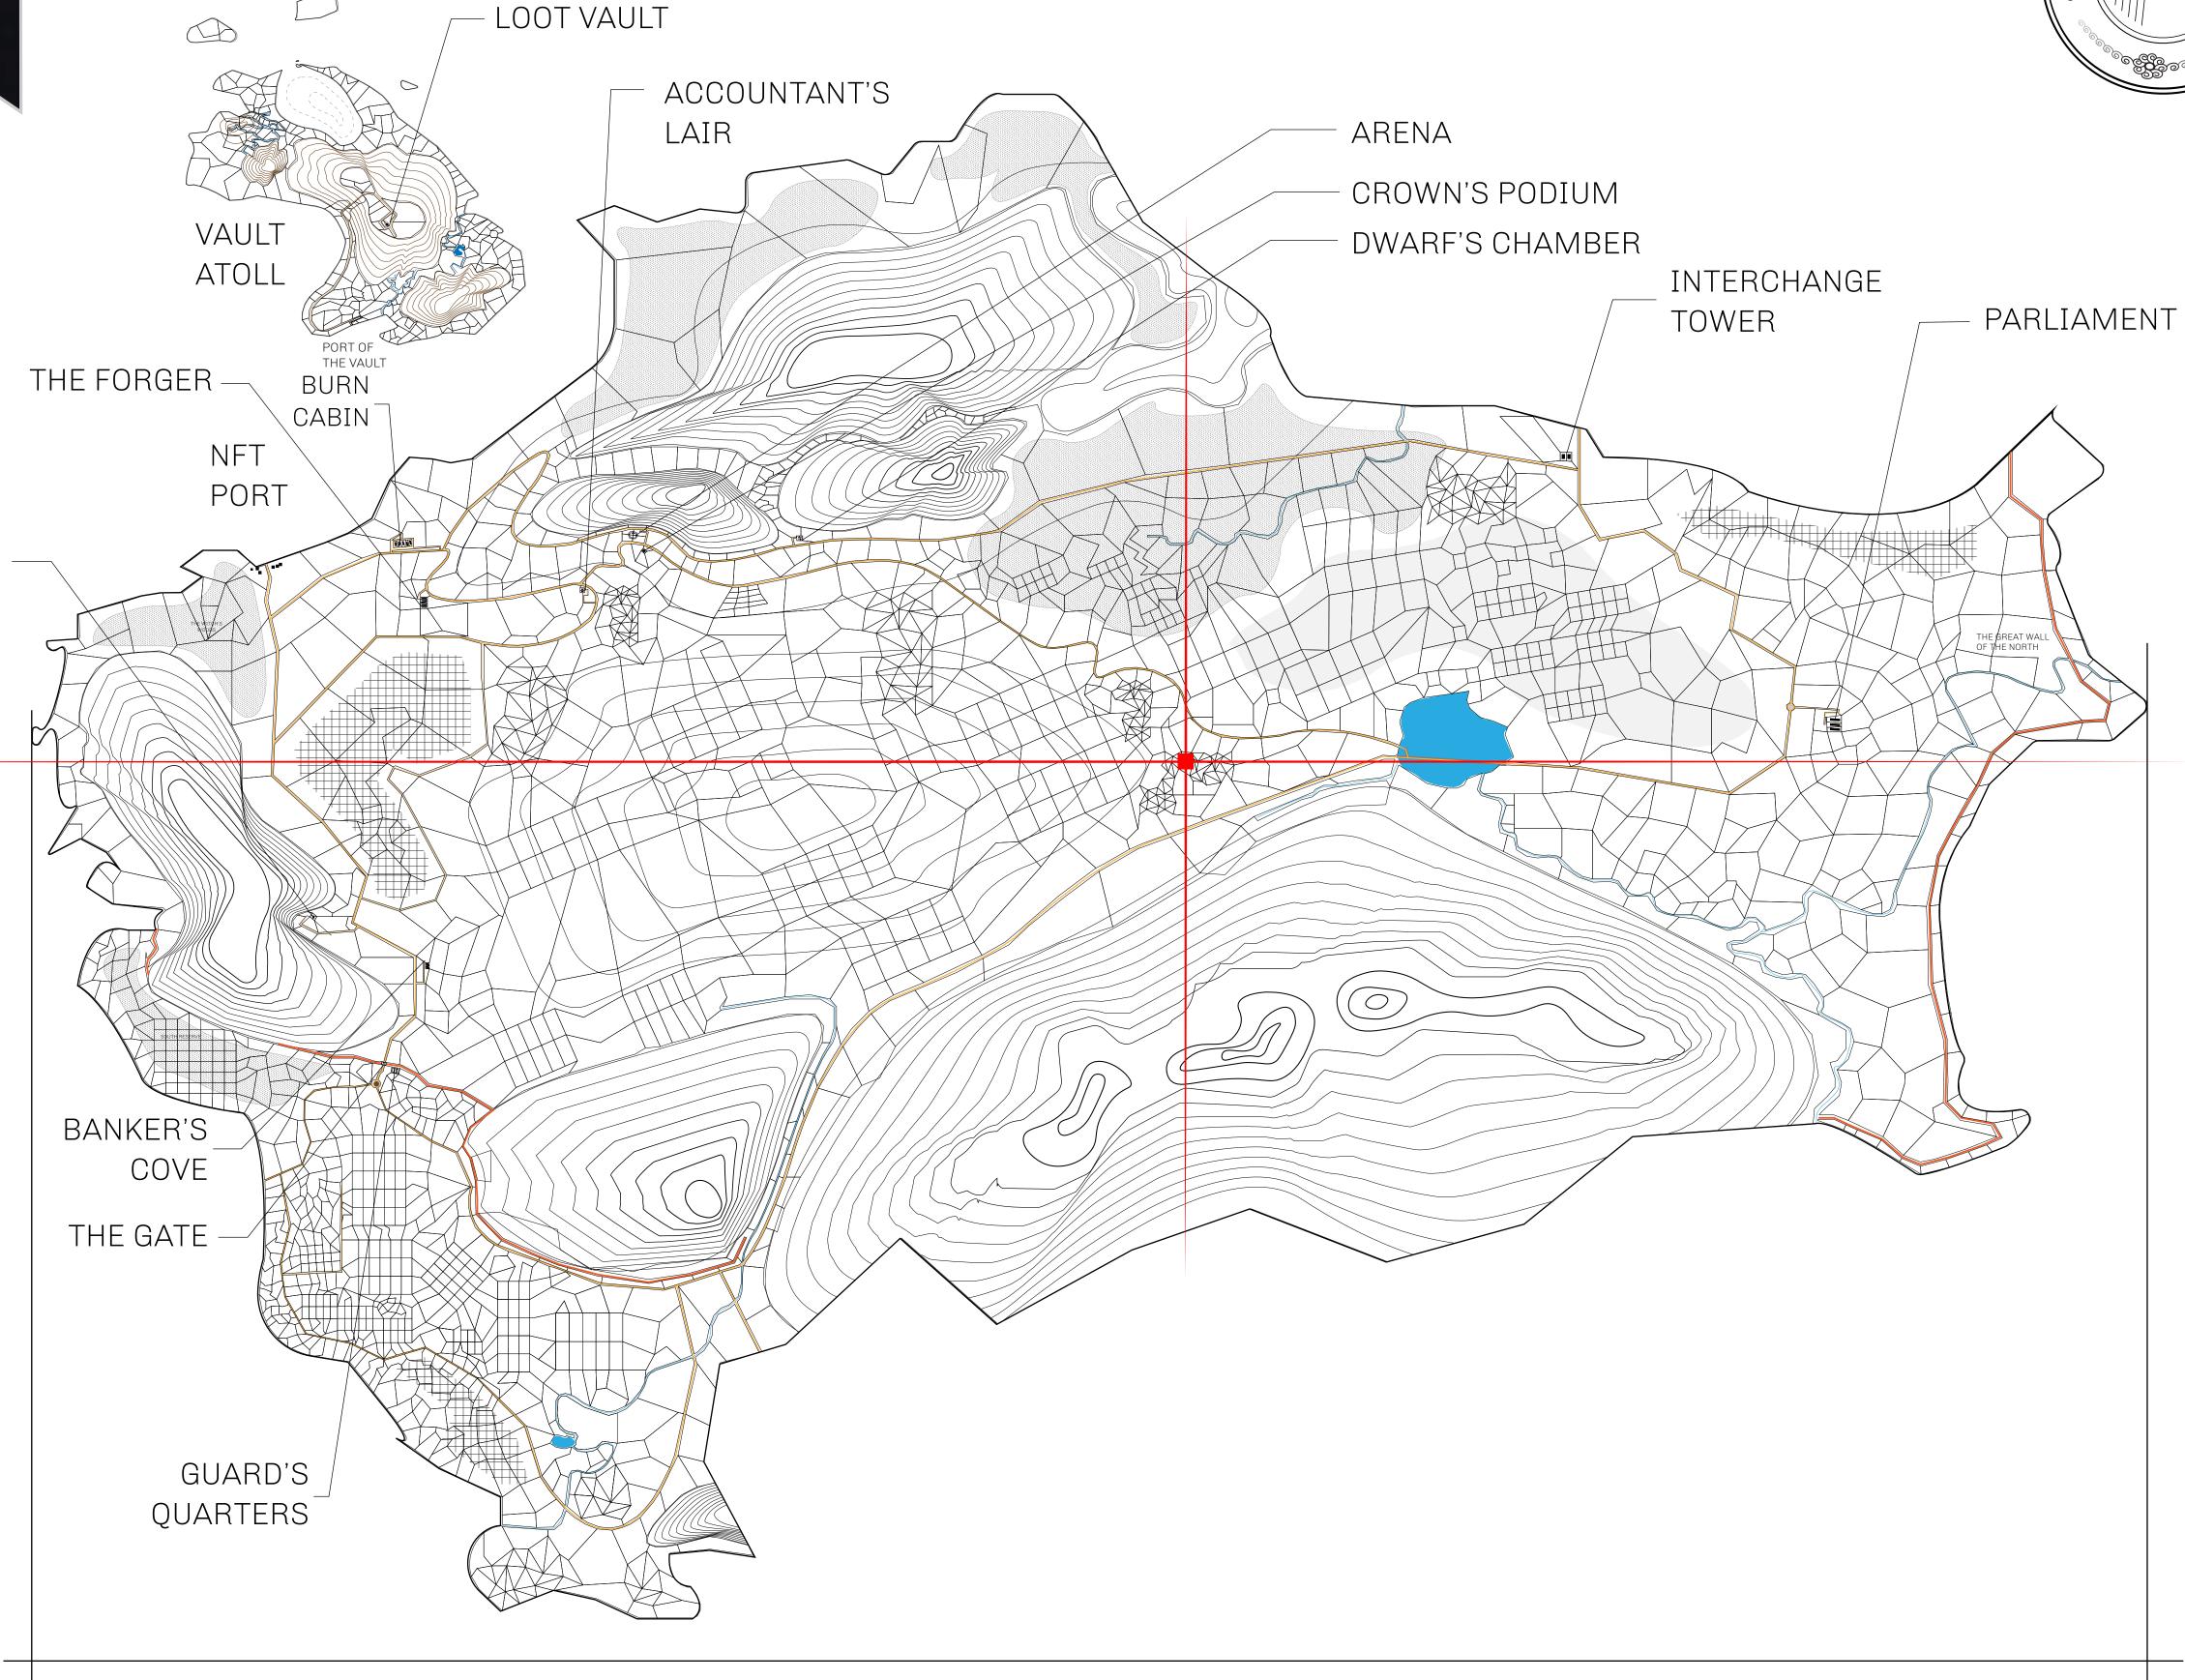

## GEOGRAPHY

COASTLINE 462.64 KM (287.47 MILES)

BORDERS OCEAN, ROYAUME DE SATOSHI, X BY SL & TERRITORIO LTT ST

HIGHEST POINT MOUNT ARES +8120 M

LOWEST POINT NFT PORT 0 M

PLOTS 2284 SCALE 1:50000

CONTROL \_\_ TOWER

PLOT L1582-221121

## H.M. LNFT Land Registry

1500 00110

TITLE NUMBER

L1582-221121

ADMINISTRATIVE AREA

THE GREAT EMPIRE

ISSUED 22 November 2021

SCALE **1/50000** 