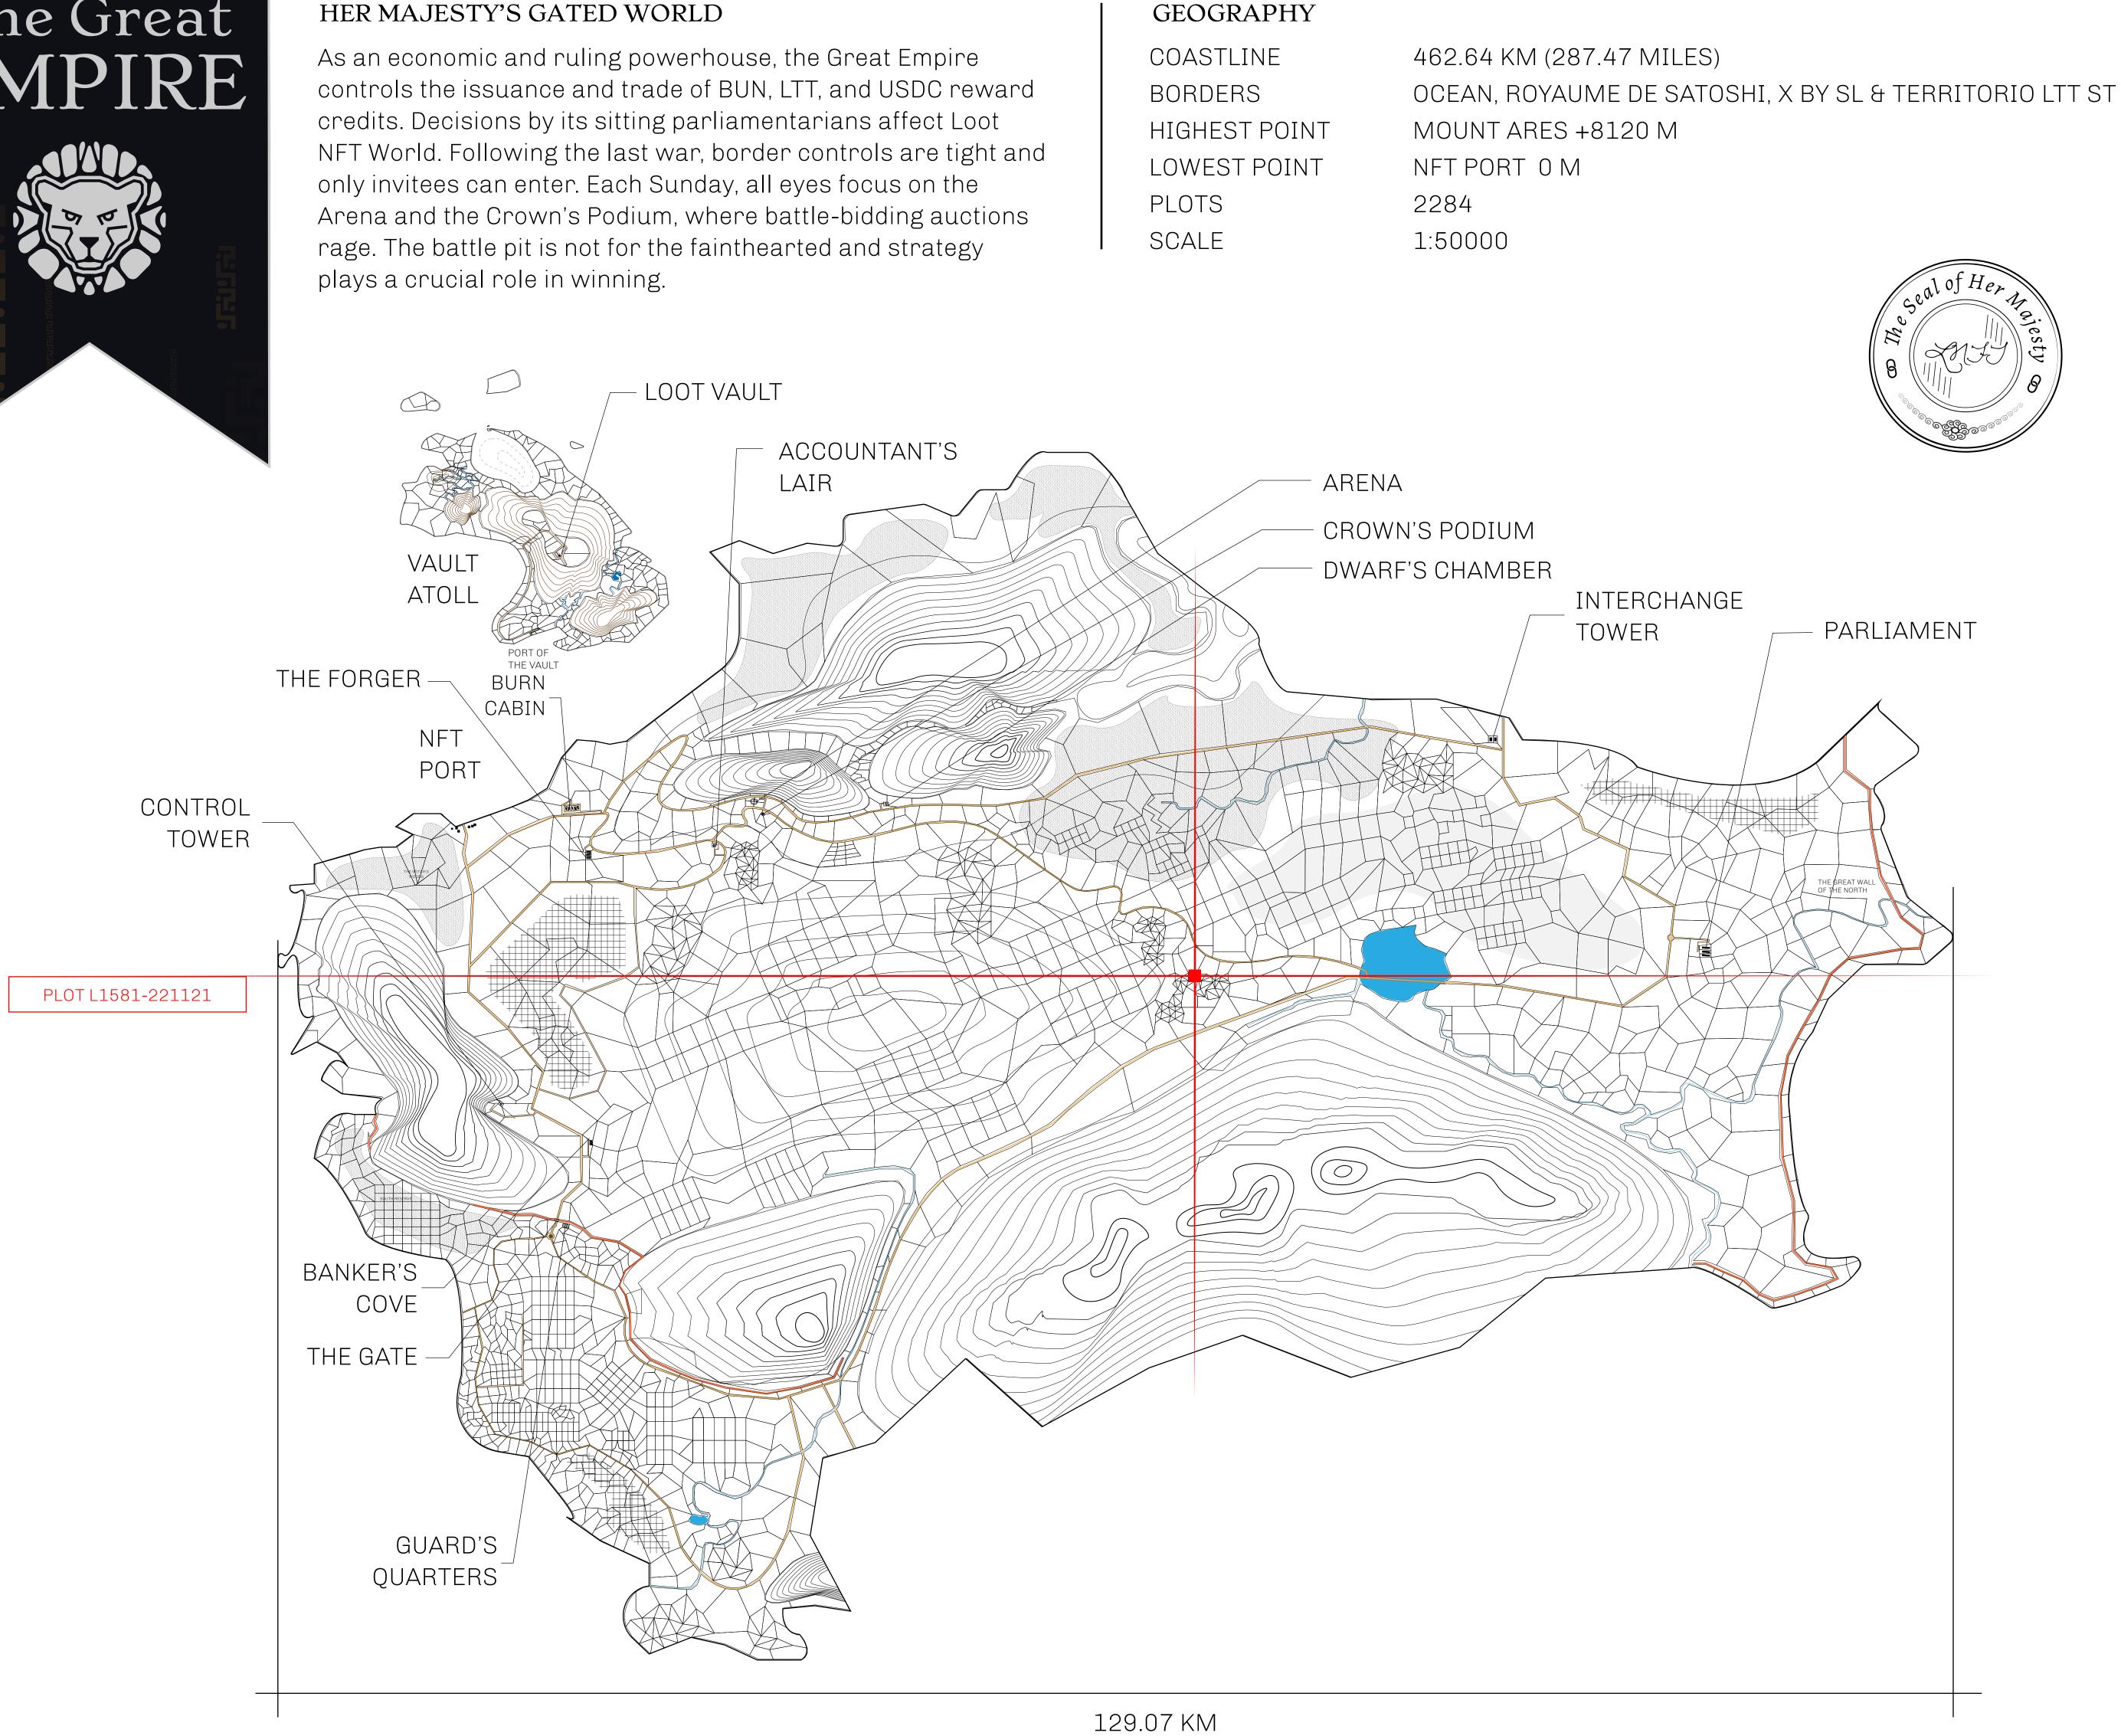

## HER MAJESTY'S GATED WORLD

## H.M. LNFT Land Registry

ADMINISTRATIVE AREA

OWNER ENTITLEMENT

THE GREAT

Type W-GE: Sl (rewarded in C

|                                | TITLE NUMBER<br>L1581-221121 |                           |            |          |            |        |
|--------------------------------|------------------------------|---------------------------|------------|----------|------------|--------|
| y                              |                              |                           |            |          |            |        |
| EMPIRE                         | ISSUED                       | 22 November 2             | 021 Jb.    | <b>.</b> | SCALE 1    | /50000 |
| hare of 0.3%<br>Credits); Mint |                              | sales based on nu<br>ries | umber of N | FT Sto   | ries minte |        |
|                                |                              |                           |            |          |            |        |
|                                |                              |                           |            |          |            |        |
|                                |                              |                           |            |          |            |        |
|                                |                              |                           |            | X        |            |        |
| 158                            | λ                            |                           |            |          |            |        |
|                                | JU                           |                           |            |          |            |        |
|                                |                              |                           |            |          |            |        |
|                                |                              |                           |            |          |            |        |
|                                |                              |                           |            |          |            |        |
|                                | F                            | PLOT                      | 11         | 58       | 31         |        |
|                                | _                            | BOUNDA                    |            |          |            |        |
|                                |                              |                           |            |          |            |        |
|                                |                              |                           |            |          |            |        |
|                                |                              |                           |            |          |            |        |
|                                |                              |                           |            |          |            |        |
|                                |                              |                           |            |          |            |        |
|                                |                              |                           |            |          |            |        |
| 158                            | с<br>С                       |                           |            |          |            |        |
| L Ú (                          | $\mathcal{D}\mathcal{L}$     |                           |            |          |            |        |
|                                |                              |                           |            |          |            |        |