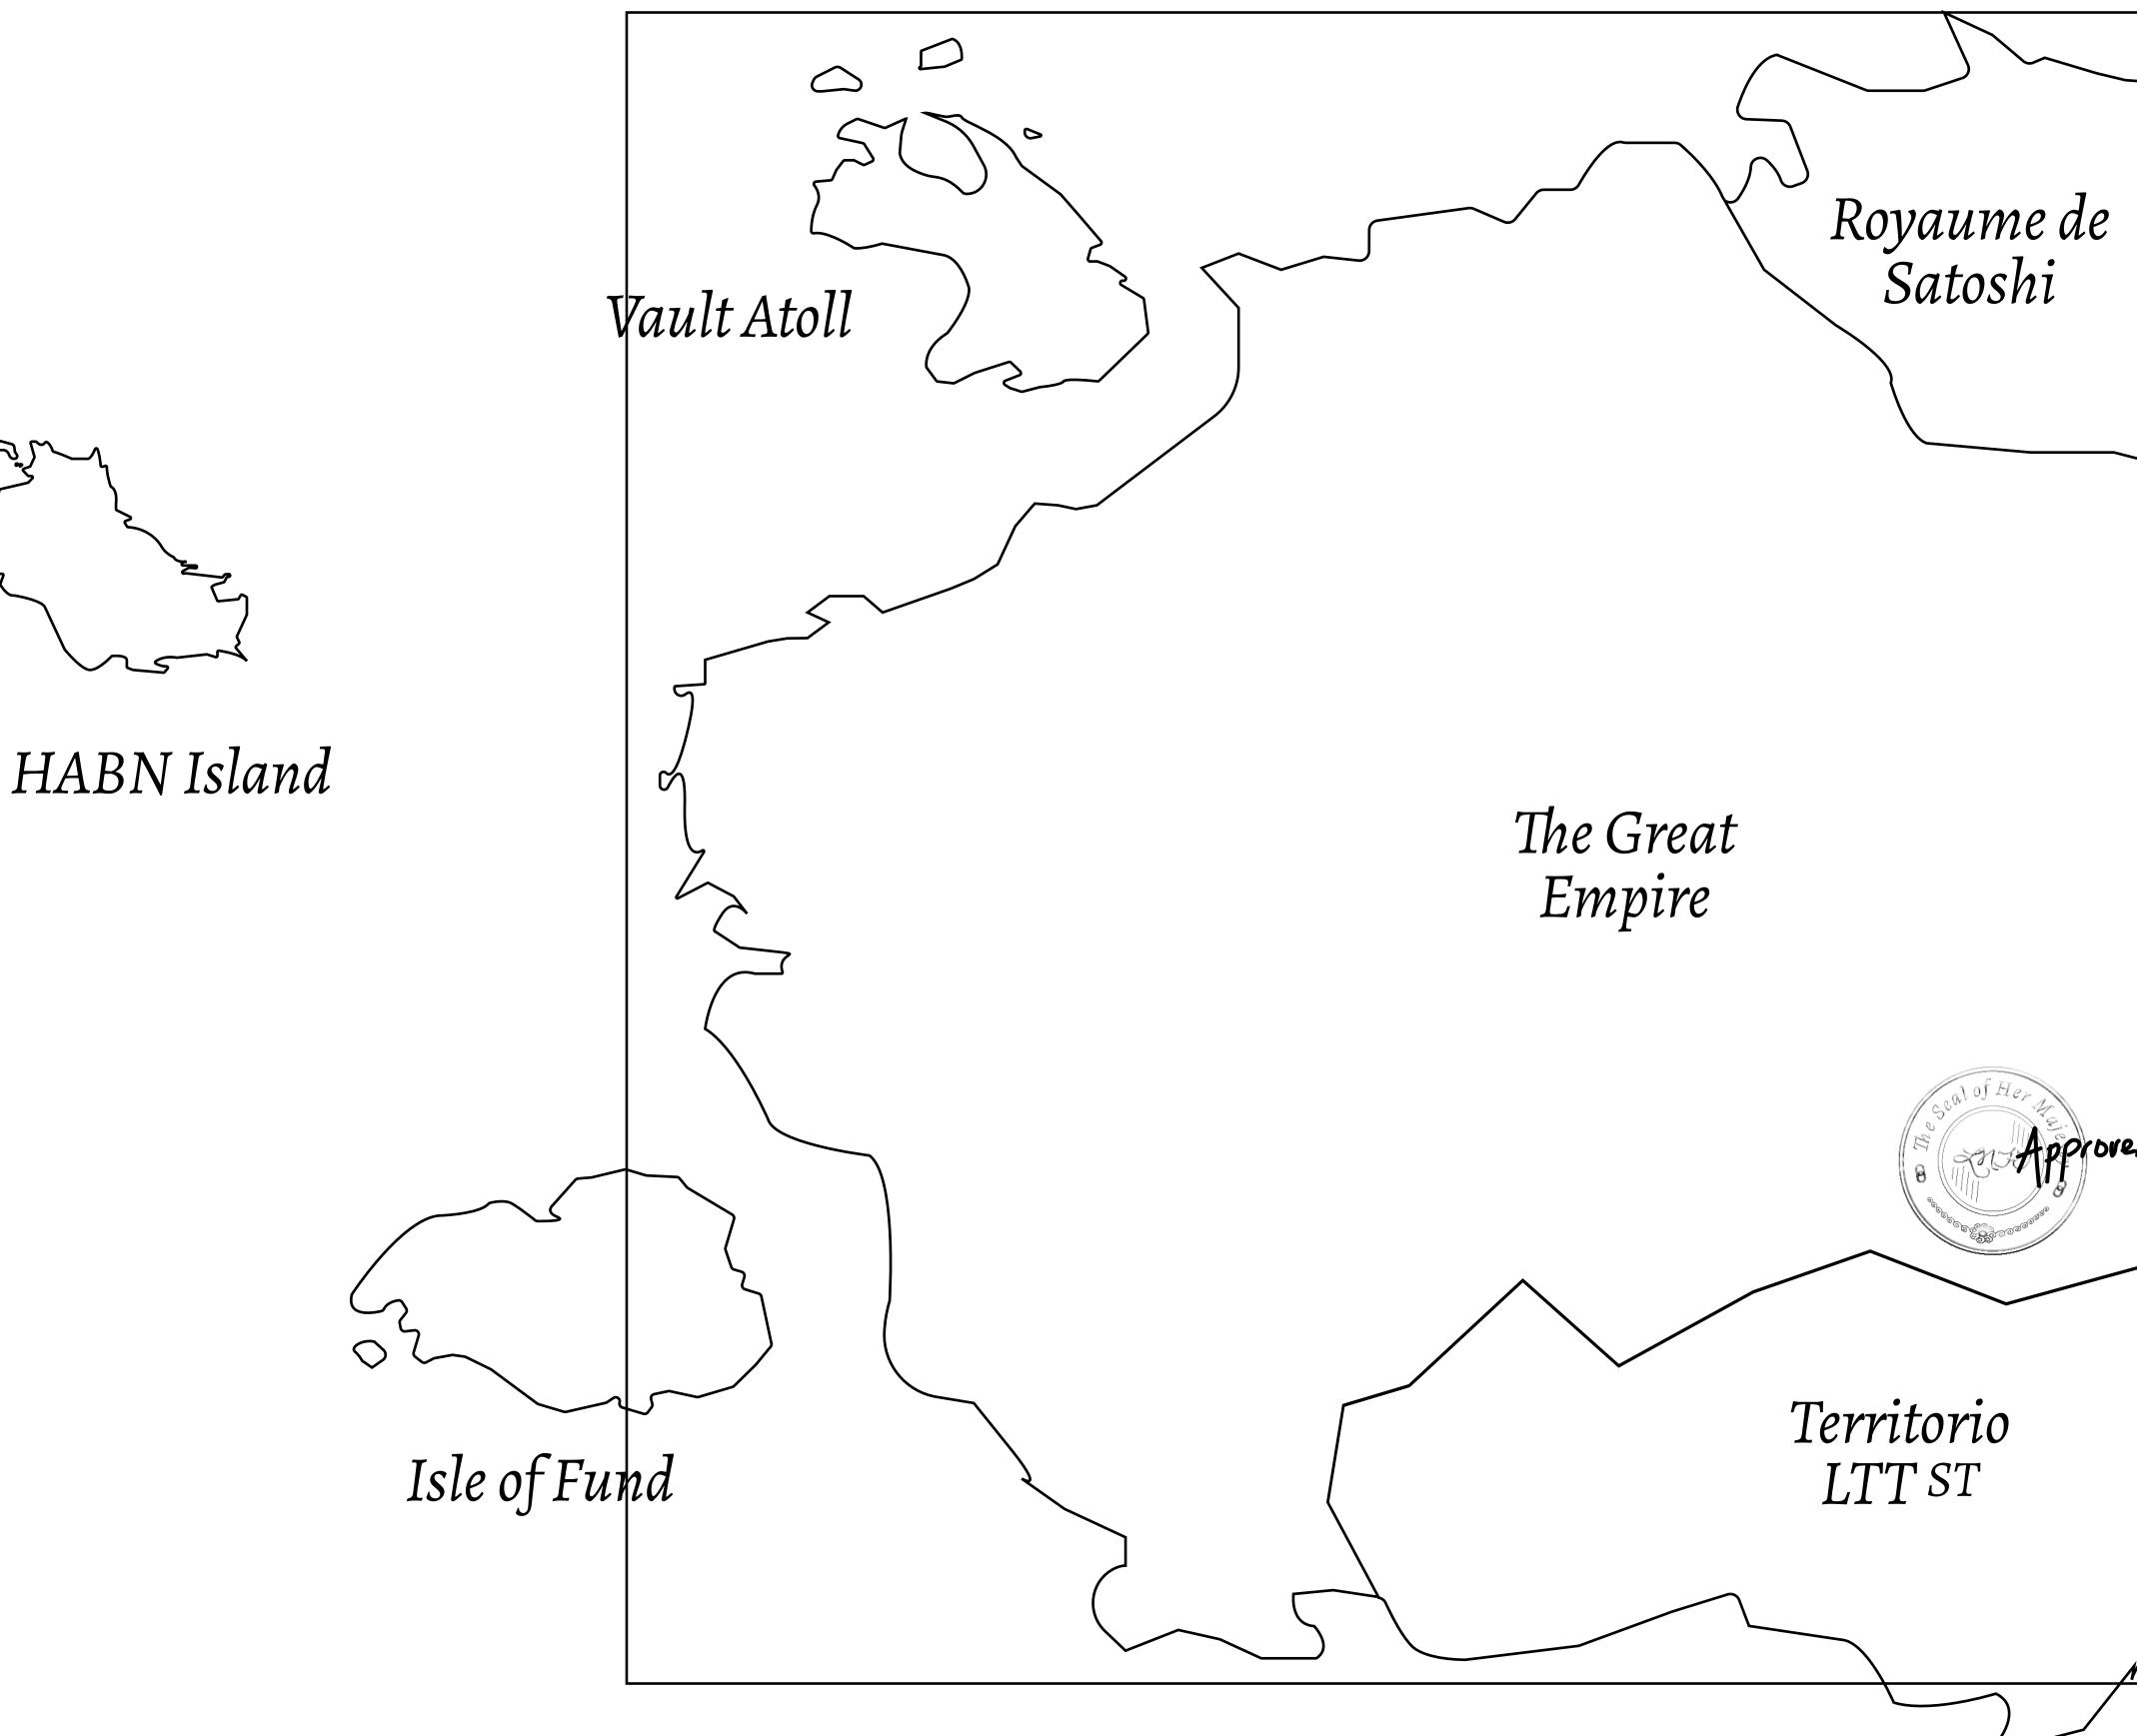

## HER MAJESTY'S GATED WORLD

## H.M. LNFT Land Registry

ADMINISTRATIVE AREA

OWNER ENTITLEMENT

THE GREAT

Type W-GE: Sl (rewarded in C

|                                | TITLE NUMBER<br>L1581-221121 |                           |            |          |            |        |
|--------------------------------|------------------------------|---------------------------|------------|----------|------------|--------|
| y                              |                              |                           |            |          |            |        |
| EMPIRE                         | ISSUED                       | 22 November 2             | 021 Jb.    | <b>.</b> | SCALE 1    | /50000 |
| hare of 0.3%<br>Credits); Mint |                              | sales based on nu<br>ries | umber of N | FT Sto   | ries minte |        |
|                                |                              |                           |            |          |            |        |
|                                |                              |                           |            |          |            |        |
|                                |                              |                           |            |          |            |        |
|                                |                              |                           |            | X        |            |        |
| 158                            | λ                            |                           |            |          |            |        |
|                                | JU                           |                           |            |          |            |        |
|                                |                              |                           |            |          |            |        |
|                                |                              |                           |            |          |            |        |
|                                |                              |                           |            |          |            |        |
|                                | F                            | PLOT                      | 11         | 58       | 31         |        |
|                                | _                            | BOUNDA                    |            |          |            |        |
|                                |                              |                           |            |          |            |        |
|                                |                              |                           |            |          |            |        |
|                                |                              |                           |            |          |            |        |
|                                |                              |                           |            |          |            |        |
|                                |                              |                           |            |          |            |        |
|                                |                              |                           |            |          |            |        |
| 158                            | с<br>С                       |                           |            |          |            |        |
| L Ú (                          | $\mathcal{D}\mathcal{L}$     |                           |            |          |            |        |
|                                |                              |                           |            |          |            |        |