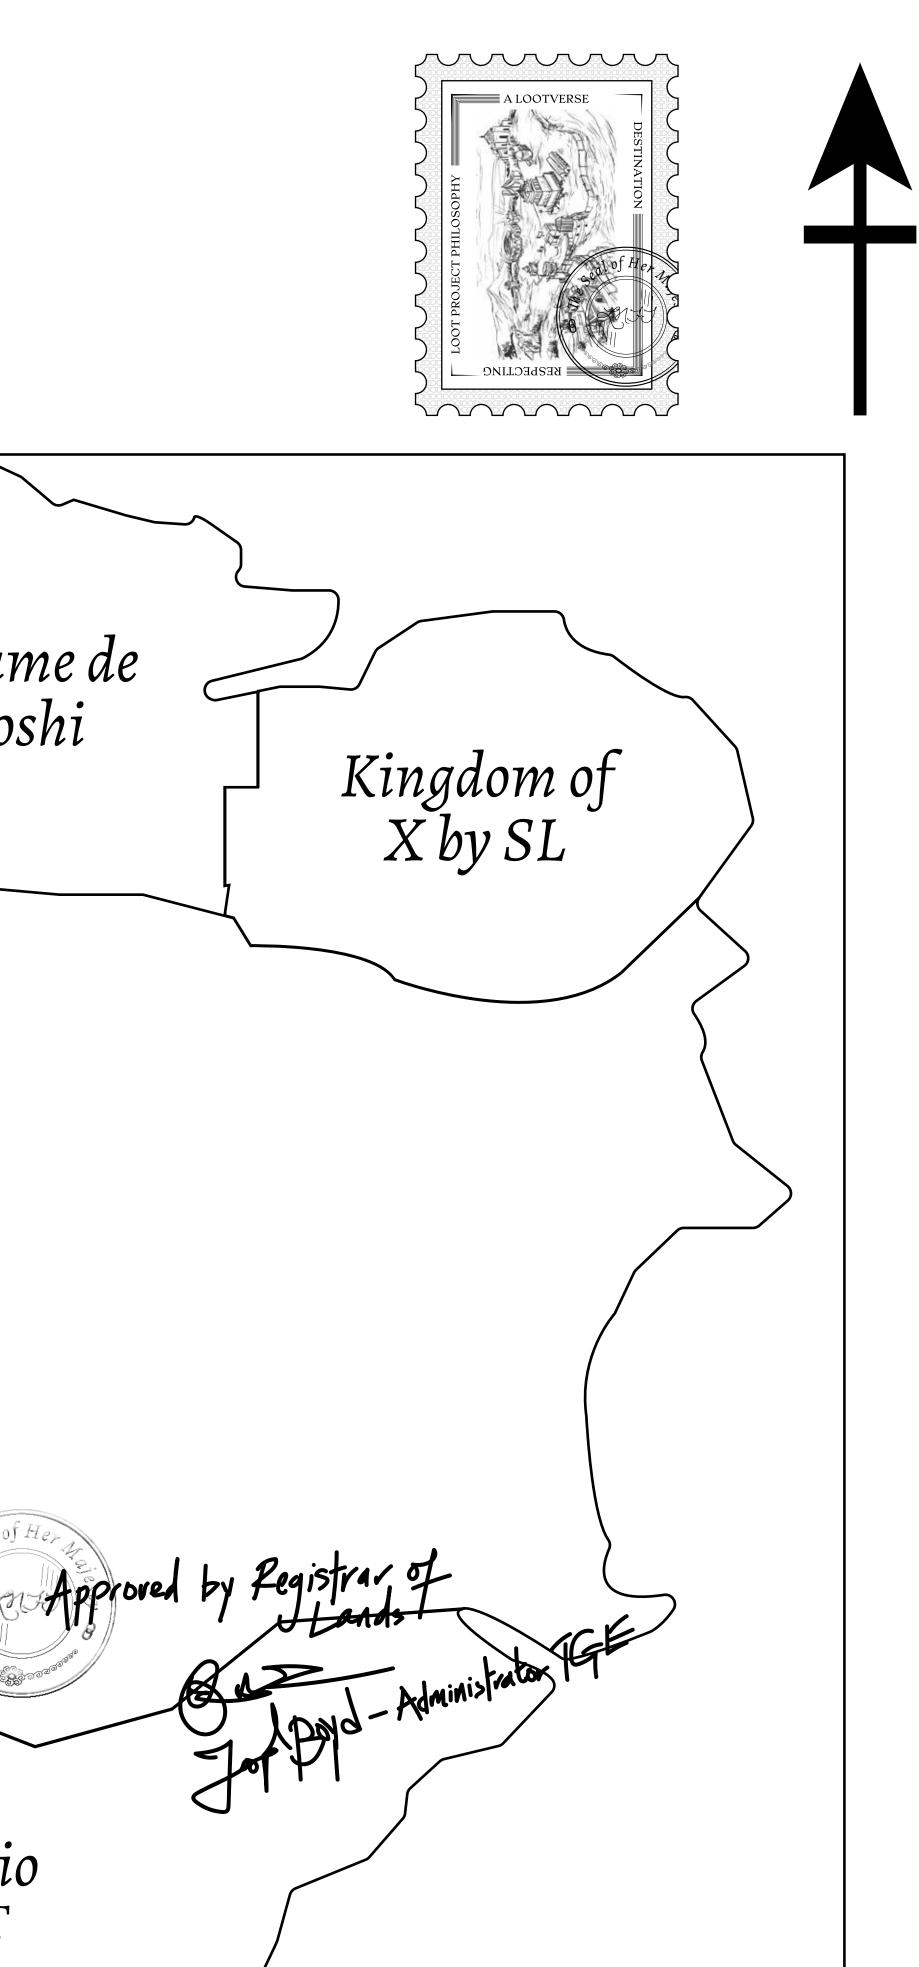

## HER MAJESTY'S GATED WORLD

## H.M. LNFT Land Registry

ADMINISTRATIVE AREA

OWNER ENTITLEMENT

THE GREAT

Type W-GE: Sl (rewarded in C

|                                | TITLE NUMBER<br>L1581-221121 |                           |            |          |            |        |
|--------------------------------|------------------------------|---------------------------|------------|----------|------------|--------|
| y                              |                              |                           |            |          |            |        |
| EMPIRE                         | ISSUED                       | 22 November 2             | 021 Jb.    | <b>.</b> | SCALE 1    | /50000 |
| hare of 0.3%<br>Credits); Mint |                              | sales based on nu<br>ries | umber of N | FT Sto   | ries minte |        |
|                                |                              |                           |            |          |            |        |
|                                |                              |                           |            |          |            |        |
|                                |                              |                           |            |          |            |        |
|                                |                              |                           |            | X        |            |        |
| 158                            | λ                            |                           |            |          |            |        |
|                                | JU                           |                           |            |          |            |        |
|                                |                              |                           |            |          |            |        |
|                                |                              |                           |            |          |            |        |
|                                |                              |                           |            |          |            |        |
|                                | F                            | PLOT                      | 11         | 58       | 31         |        |
|                                | _                            | BOUNDA                    |            |          |            |        |
|                                |                              |                           |            |          |            |        |
|                                |                              |                           |            |          |            |        |
|                                |                              |                           |            |          |            |        |
|                                |                              |                           |            |          |            |        |
|                                |                              |                           |            |          |            |        |
|                                |                              |                           |            |          |            |        |
| 158                            | с<br>С                       |                           |            |          |            |        |
| L Ú (                          | $\mathcal{D}\mathcal{L}$     |                           |            |          |            |        |
|                                |                              |                           |            |          |            |        |