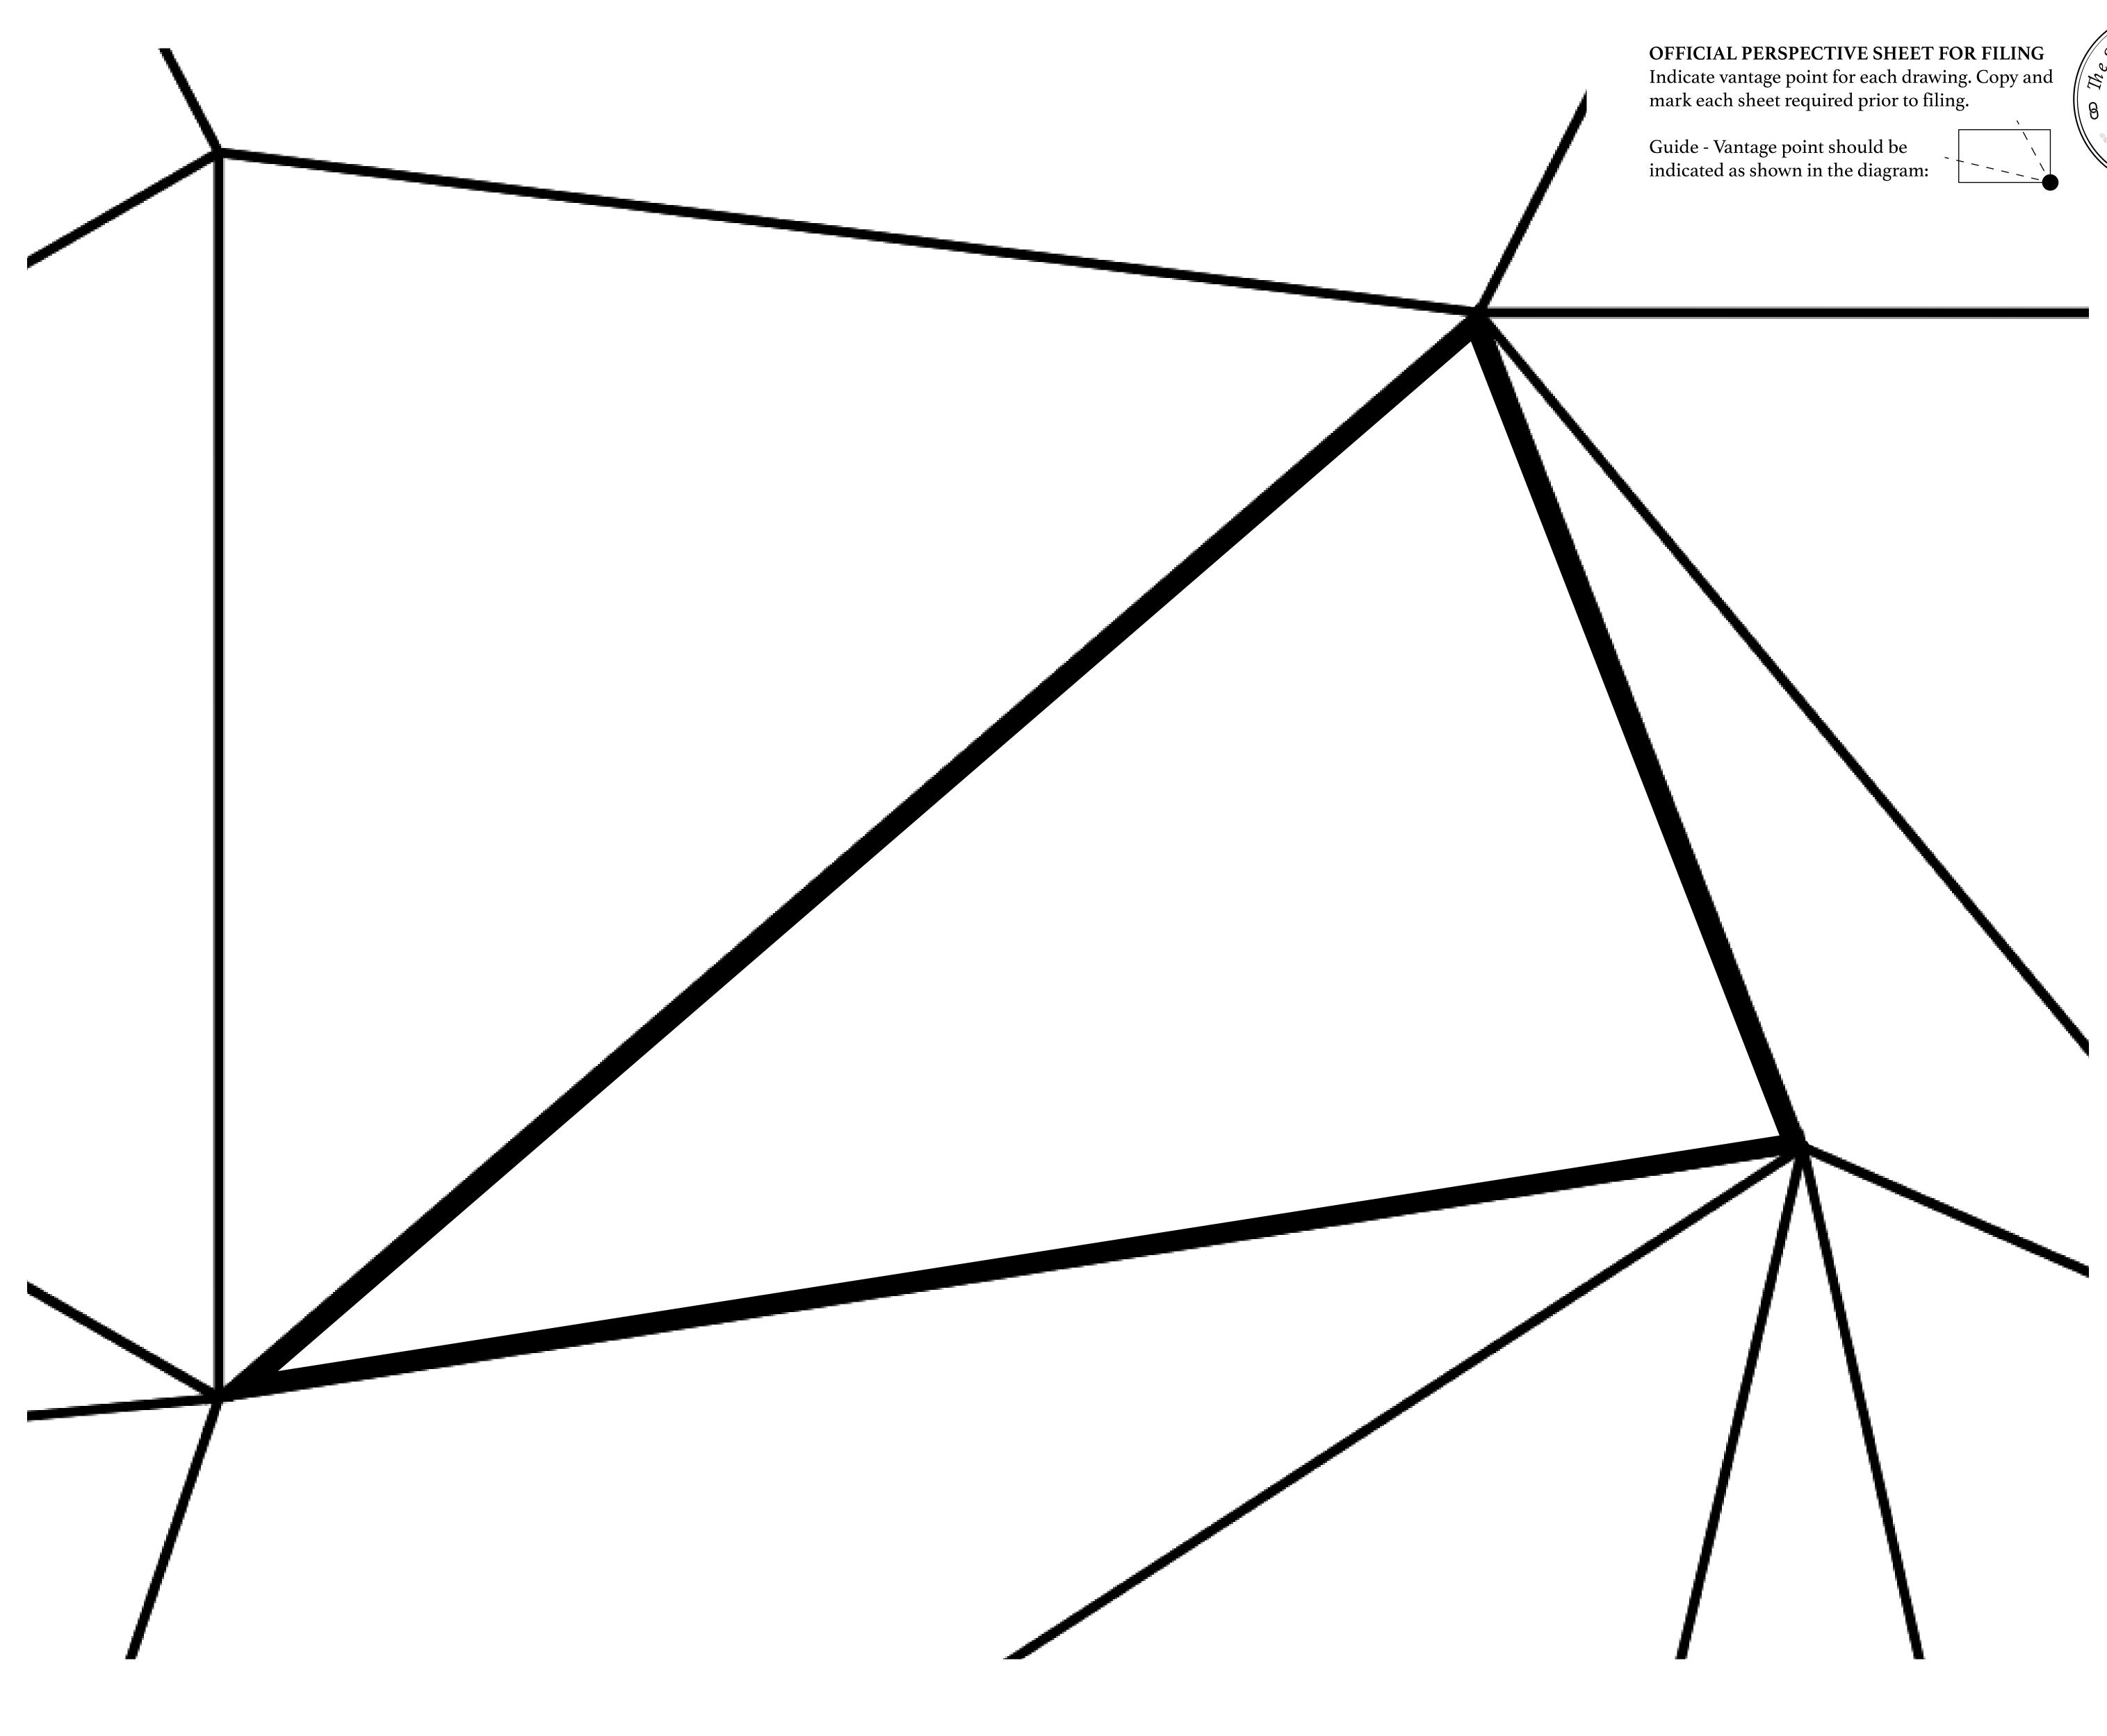

## H.M. LNFT Land Registry

ADMINISTRATIVE AREA

OWNER ENTITLEMENT

THE GREAT

Type W-GE: Sl (rewarded in C

|                                | TITLE NUMBER<br>L1581-221121 |                           |            |          |            |        |
|--------------------------------|------------------------------|---------------------------|------------|----------|------------|--------|
| y                              |                              |                           |            |          |            |        |
| EMPIRE                         | ISSUED                       | 22 November 2             | 021 Jb.    | <b>.</b> | SCALE 1    | /50000 |
| hare of 0.3%<br>Credits); Mint |                              | sales based on nu<br>ries | umber of N | FT Sto   | ries minte |        |
|                                |                              |                           |            |          |            |        |
|                                |                              |                           |            |          |            |        |
|                                |                              |                           |            |          |            |        |
|                                |                              |                           |            | X        |            |        |
| 158                            | λ                            |                           |            |          |            |        |
|                                | JU                           |                           |            |          |            |        |
|                                |                              |                           |            |          |            |        |
|                                |                              |                           |            |          |            |        |
|                                |                              |                           |            |          |            |        |
|                                | F                            | PLOT                      | 11         | 58       | 31         |        |
|                                | _                            | BOUNDA                    |            |          |            |        |
|                                |                              |                           |            |          |            |        |
|                                |                              |                           |            |          |            |        |
|                                |                              |                           |            |          |            |        |
|                                |                              |                           |            |          |            |        |
|                                |                              |                           |            |          |            |        |
|                                |                              |                           |            |          |            |        |
| 158                            | с<br>С                       |                           |            |          |            |        |
| L Ú (                          | $\mathcal{D}\mathcal{L}$     |                           |            |          |            |        |
|                                |                              |                           |            |          |            |        |