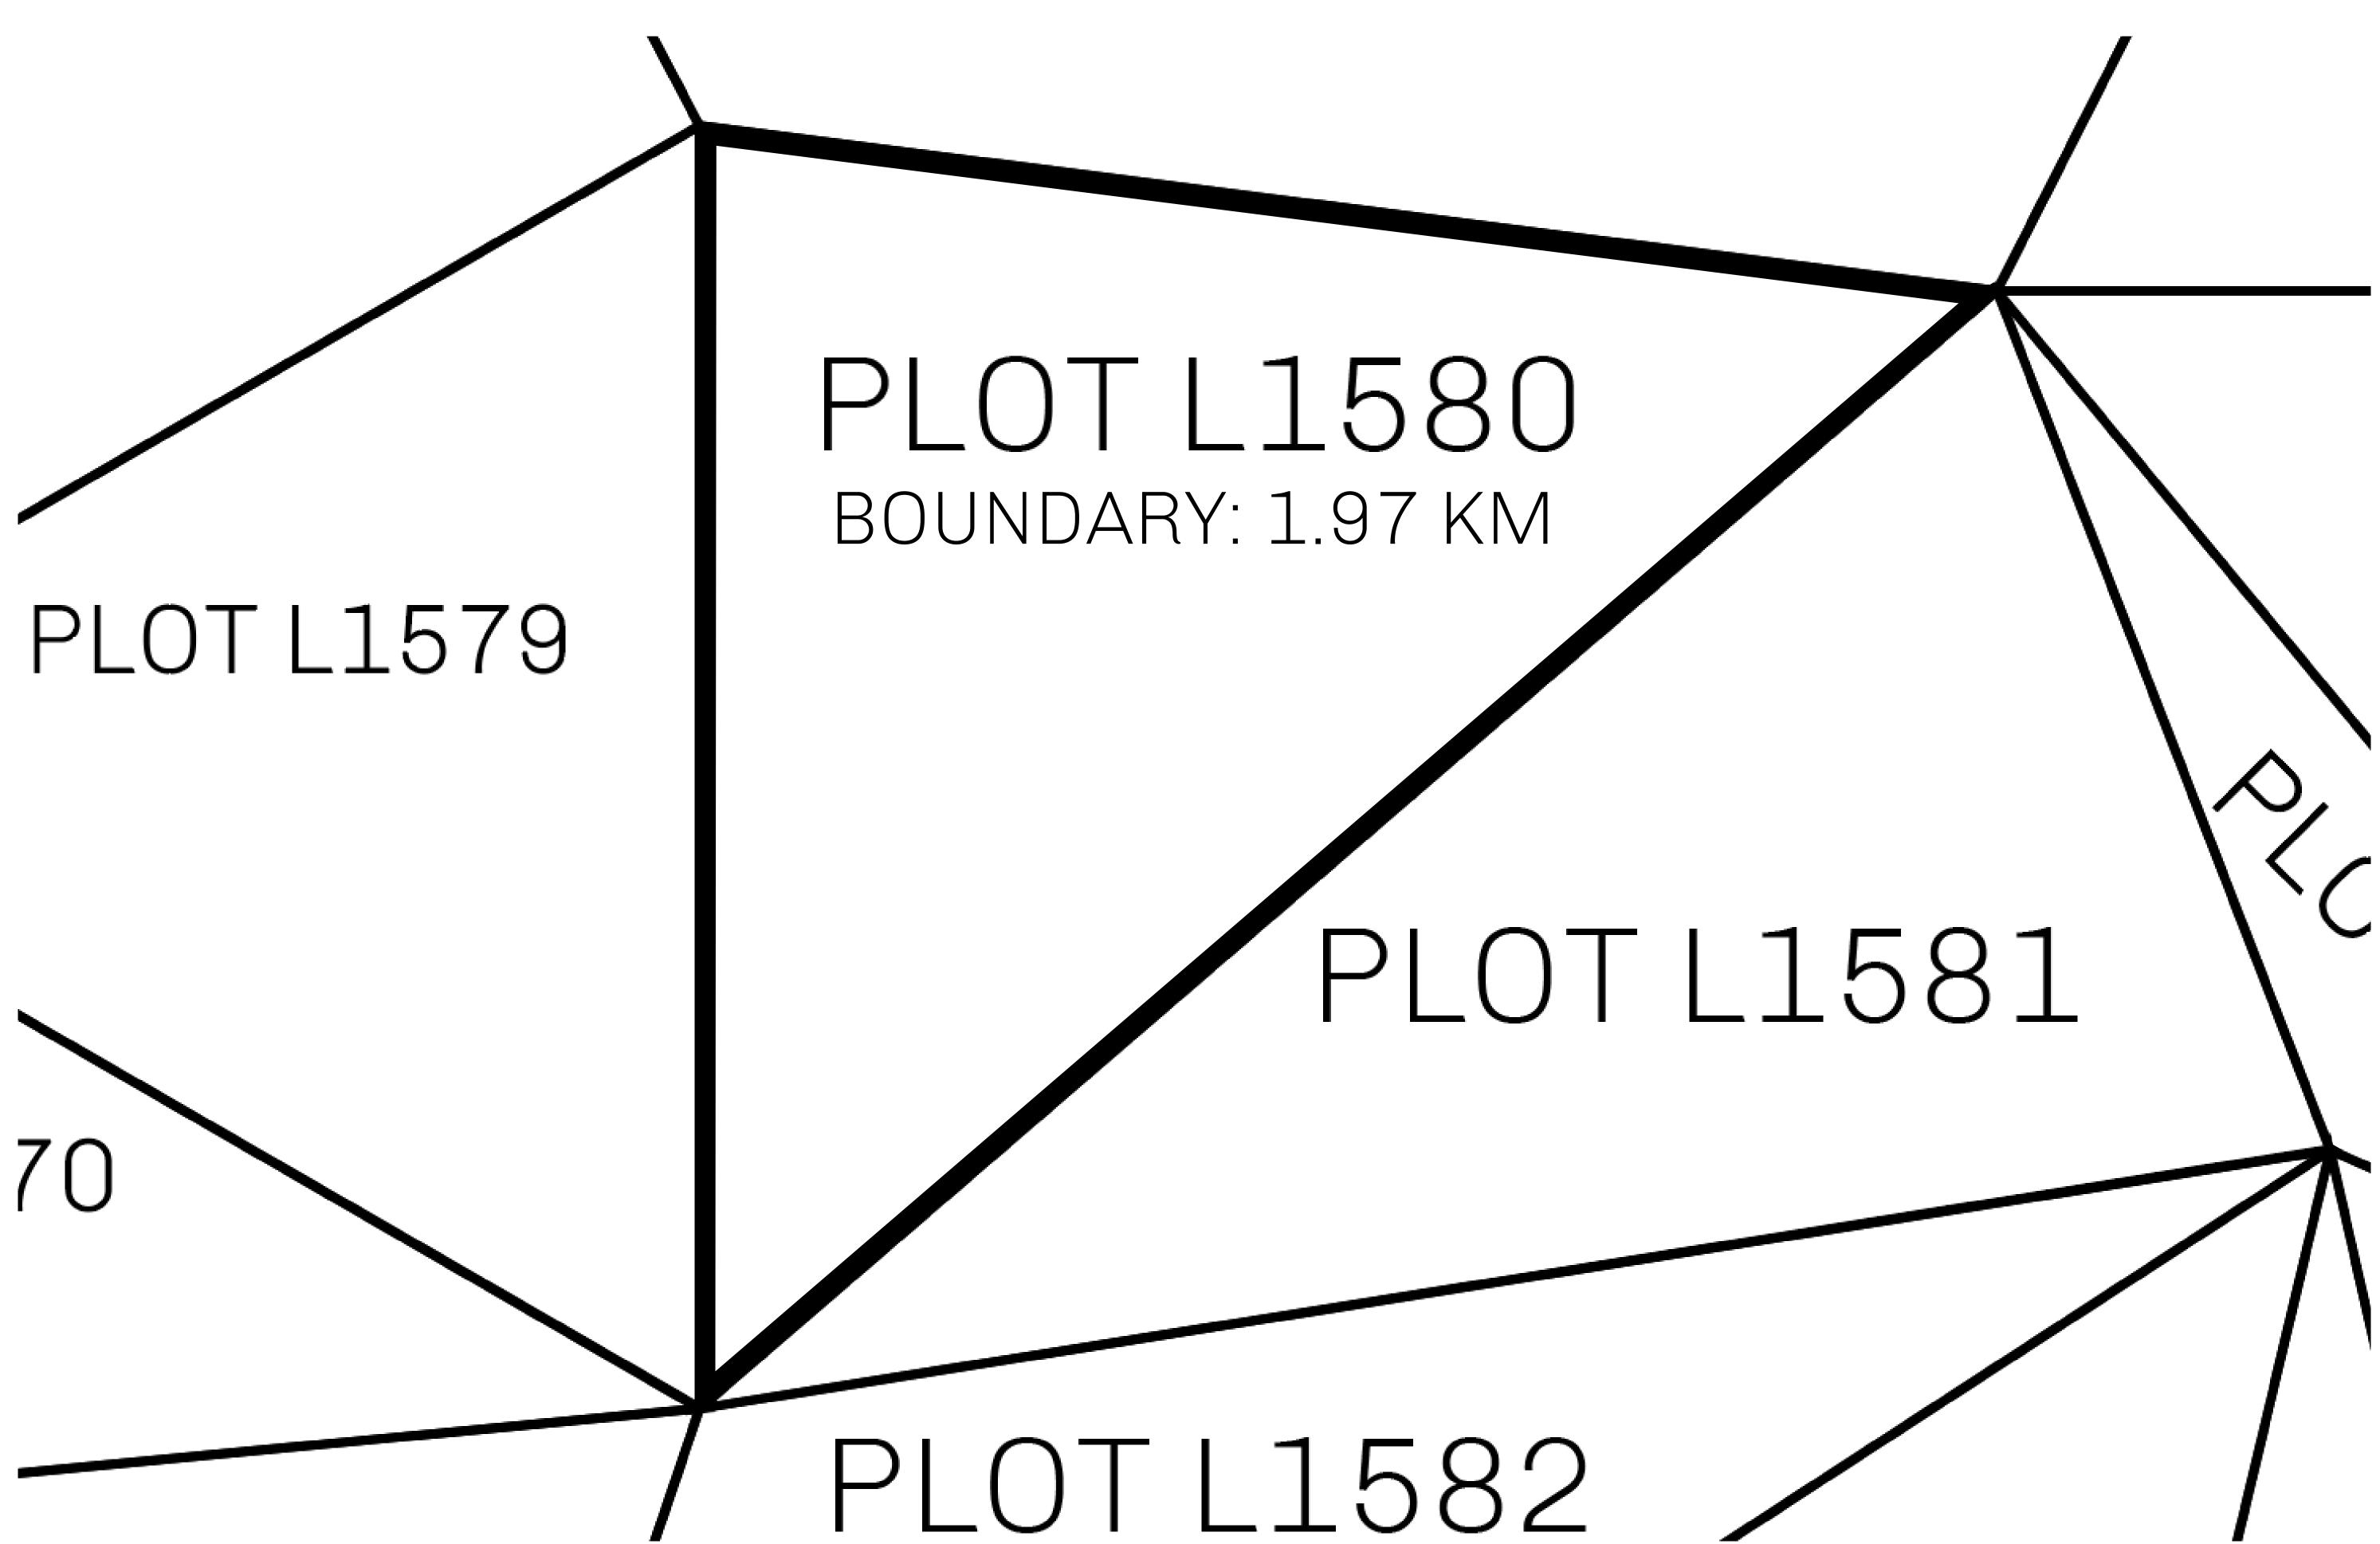

## LOOT NFT WORLD

PLOT L1580-221121

## H.M. LNFT Land Registry

TITLE NUMBER

L1580-221121

ADMINISTRATIVE AREA

THE GREAT EMPIRE

ISSUED 22 November 2021

SCALE 1/50000

OWNER ENTITLEMENT