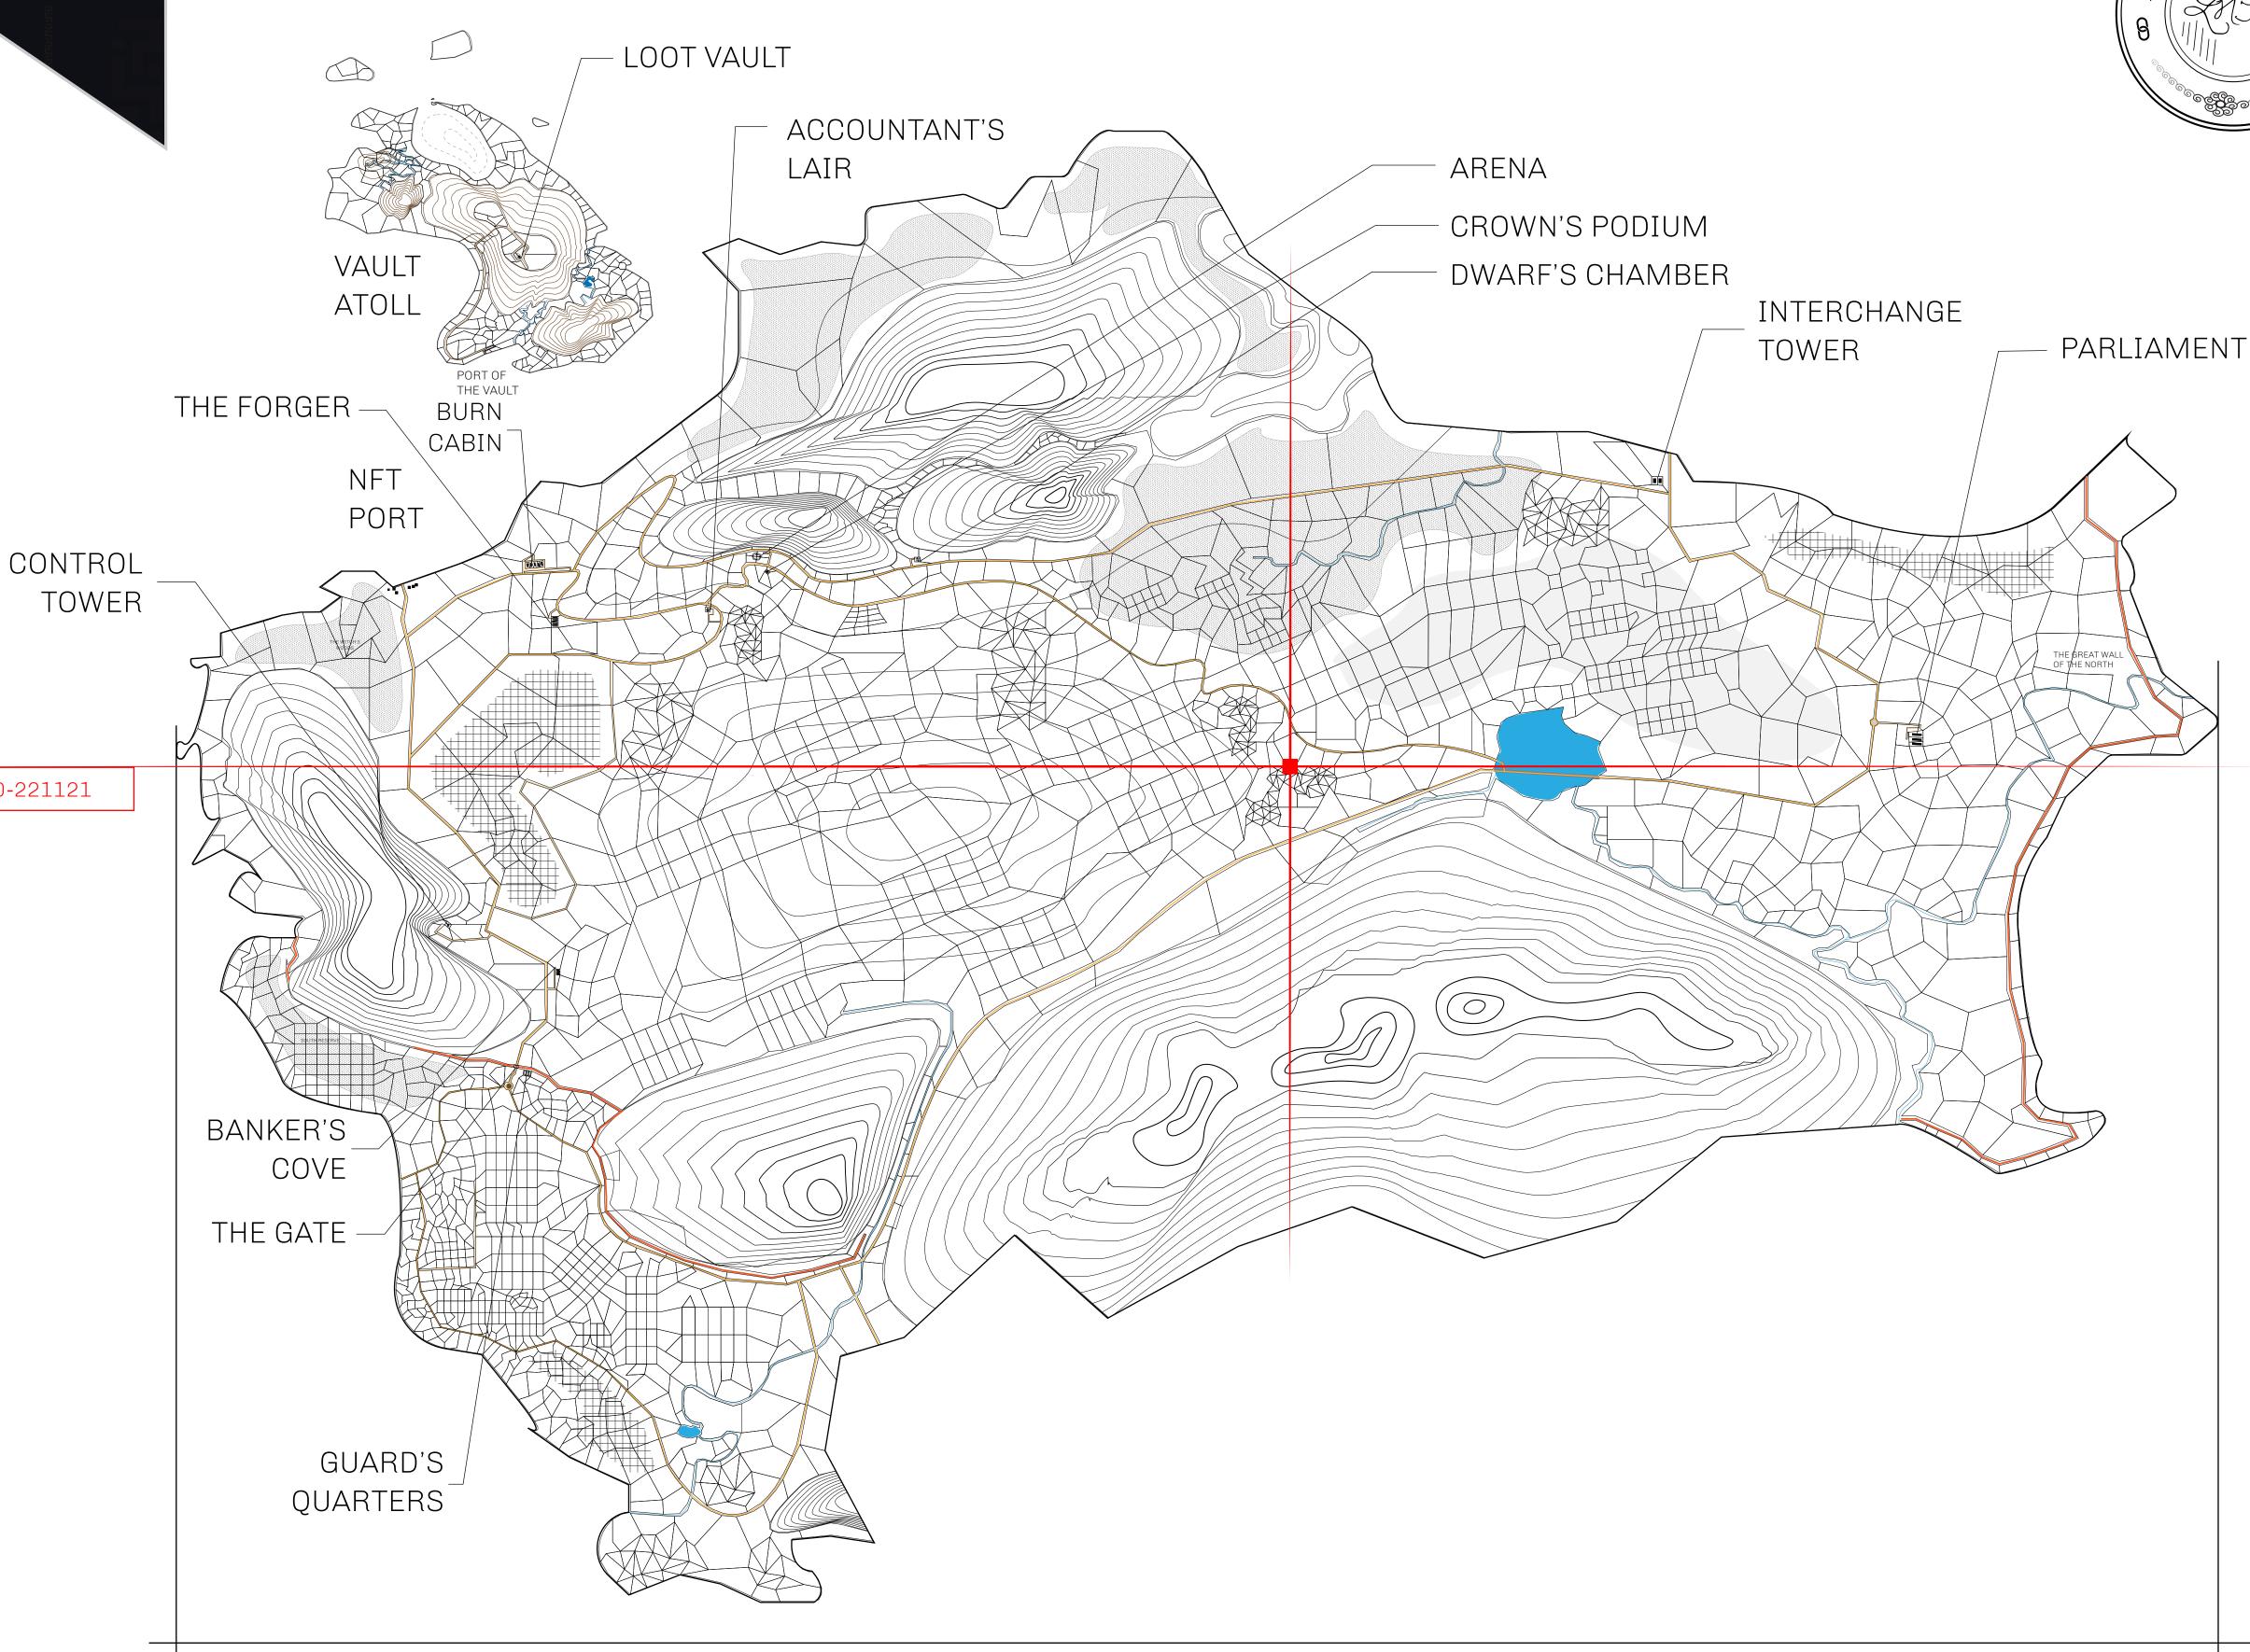

## HER MAJESTY'S GATED WORLD

As an economic and ruling powerhouse, the Great Empire controls the issuance and trade of BUN, LTT, and USDC reward credits. Decisions by its sitting parliamentarians affect Loot NFT World. Following the last war, border controls are tight and only invitees can enter. Each Sunday, all eyes focus on the Arena and the Crown's Podium, where battle-bidding auctions rage. The battle pit is not for the fainthearted and strategy plays a crucial role in winning.

## GEOGRAPHY

COASTLINE 462.64 KM (287.47 MILES)

BORDERS OCEAN, ROYAUME DE SATOSHI, X BY SL & TERRITORIO LTT ST

HIGHEST POINT MOUNT ARES +8120 M

LOWEST POINT NFT PORT 0 M

PLOTS 2284 SCALE 1:50000

## H.M. LNFT Land Registry

TITLE NUMBER

L1580-221121

ADMINISTRATIVE AREA

THE GREAT EMPIRE

ISSUED 22 November 2021

SCALE 1/50000

OWNER ENTITLEMENT