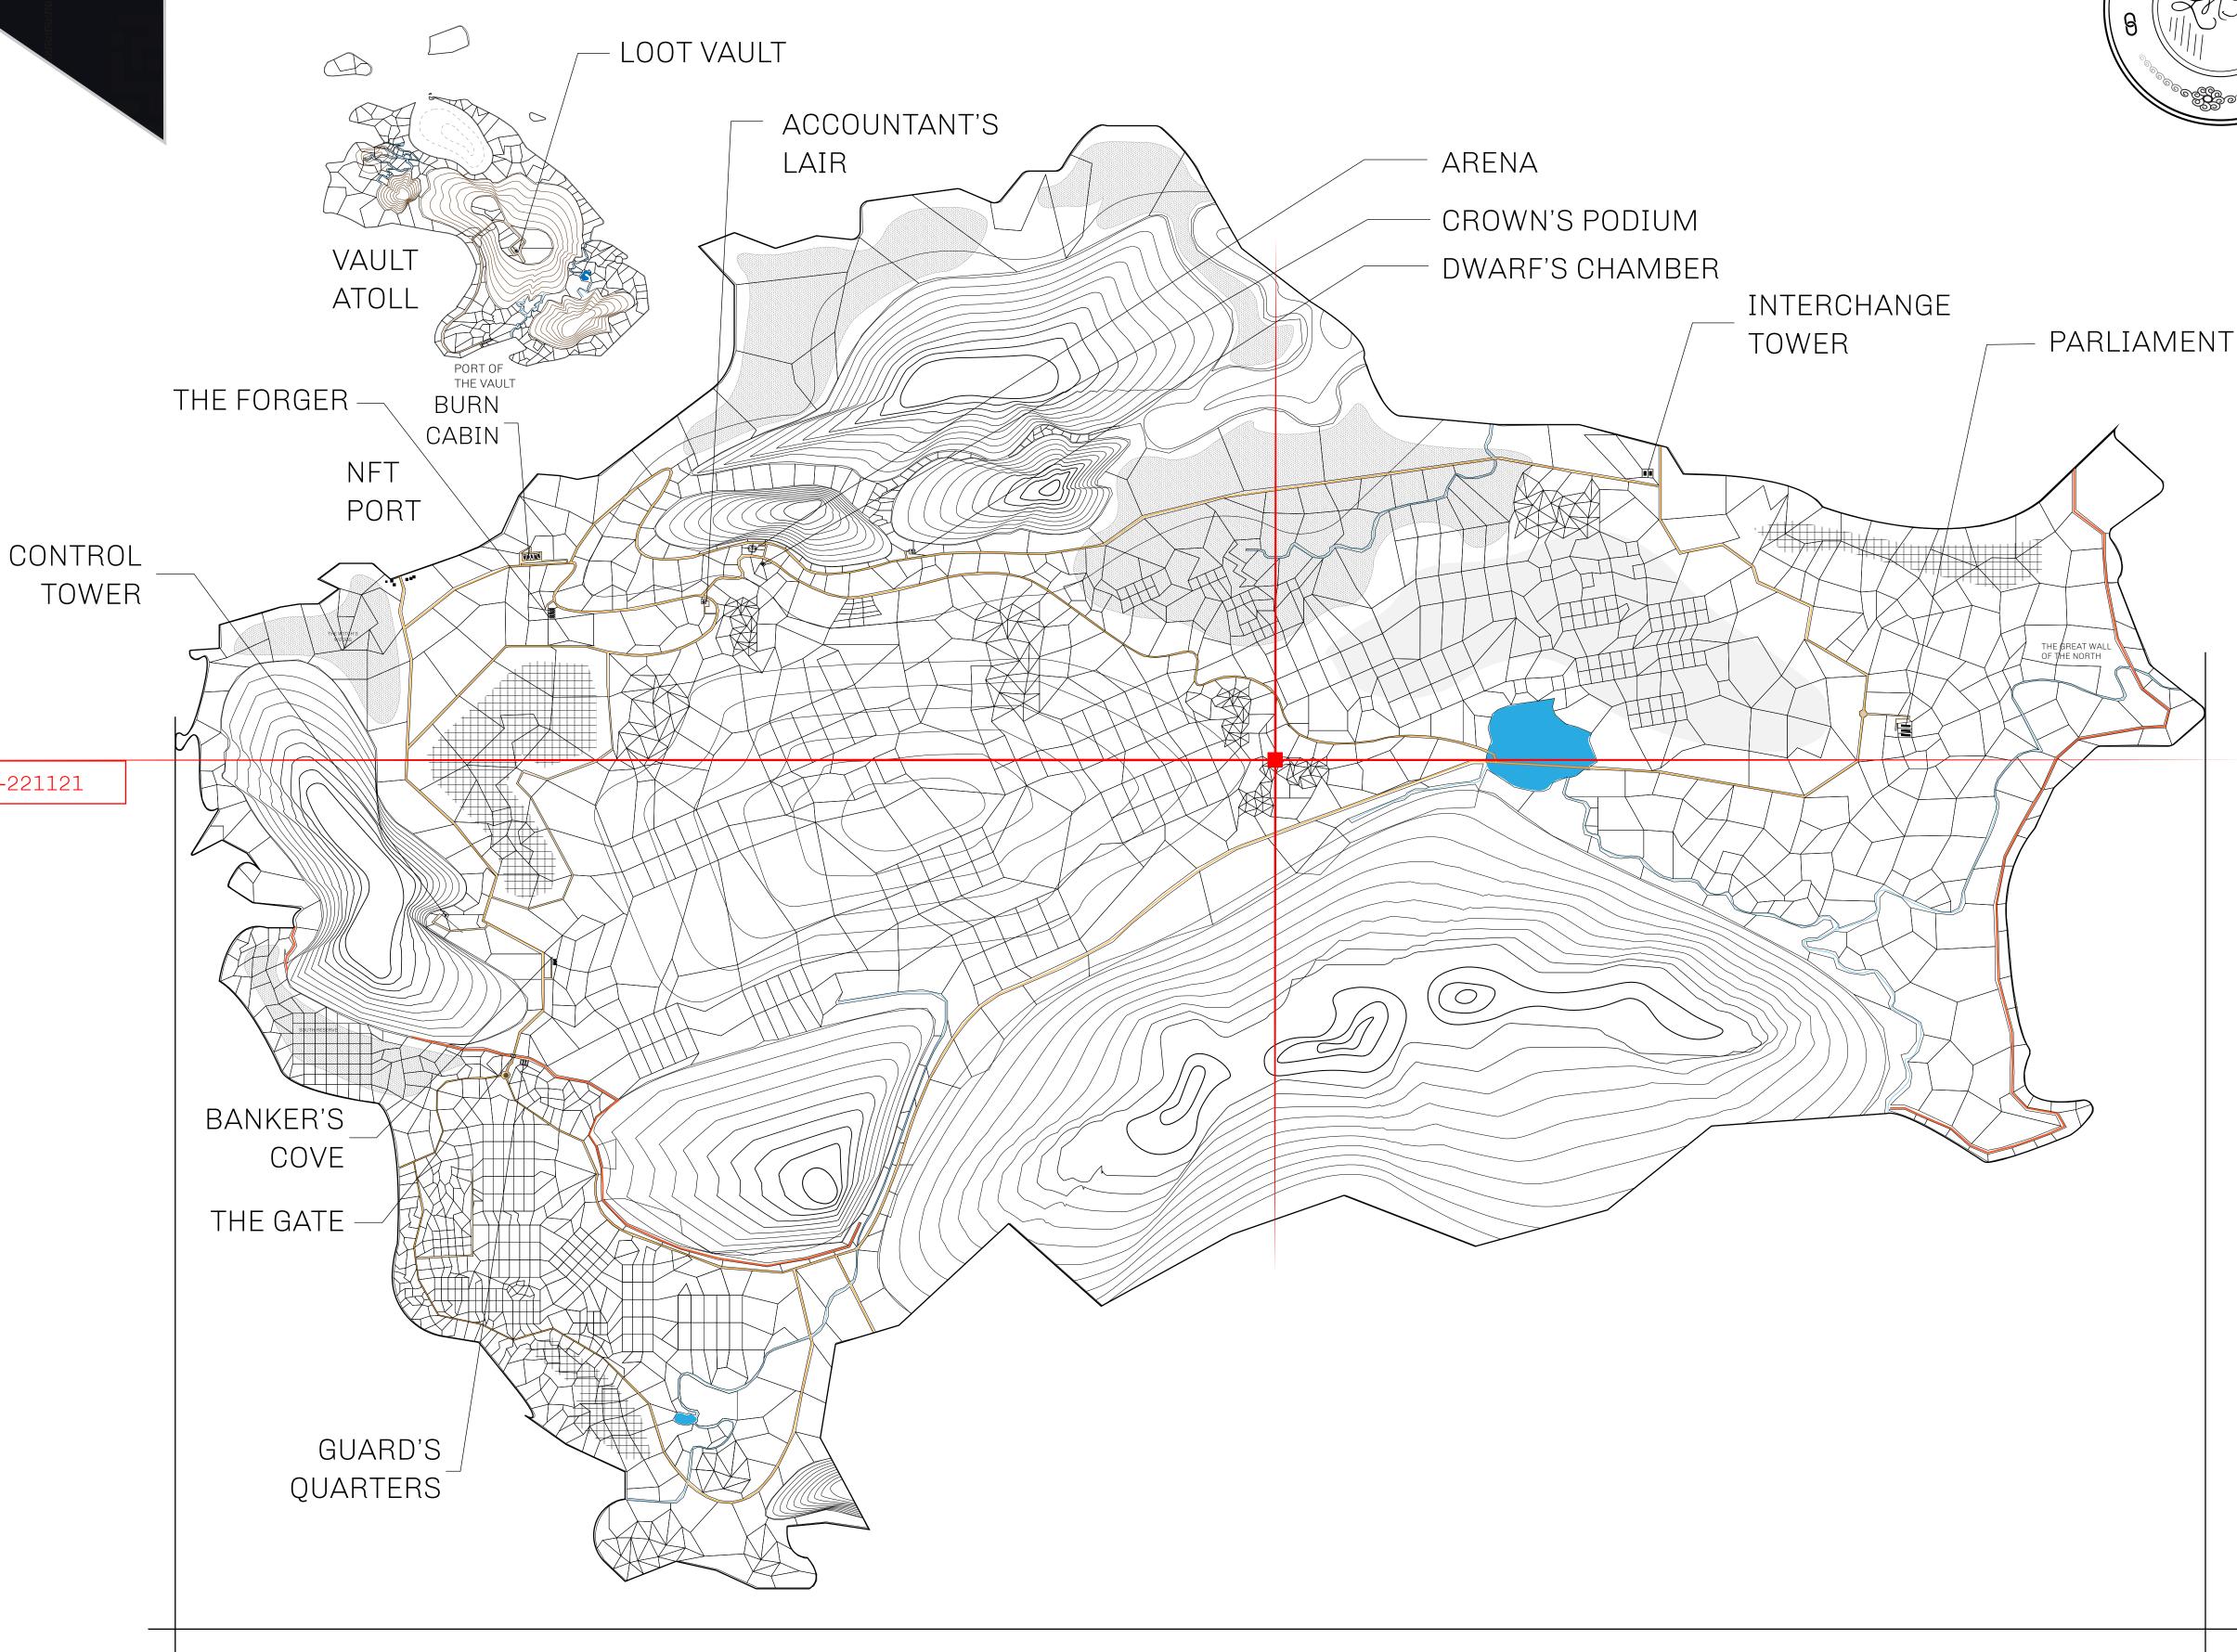

## HER MAJESTY'S GATED WORLD

As an economic and ruling powerhouse, the Great Empire controls the issuance and trade of BUN, LTT, and USDC reward credits. Decisions by its sitting parliamentarians affect Loot NFT World. Following the last war, border controls are tight and only invitees can enter. Each Sunday, all eyes focus on the Arena and the Crown's Podium, where battle-bidding auctions rage. The battle pit is not for the fainthearted and strategy plays a crucial role in winning.

## GEOGRAPHY

COASTLINE 462.64 KM (287.47 MILES)

BORDERS OCEAN, ROYAUME DE SATOSHI, X BY SL & TERRITORIO LTT ST

HIGHEST POINT MOUNT ARES +8120 M

LOWEST POINT NFT PORT 0 M

PLOTS 2284 SCALE 1:50000

## H.M. LNFT Land Registry

TITLE NUMBER

L1579-221121

ADMINISTRATIVE AREA

THE GREAT EMPIRE

ISSUED 22 November 2021

SCALE **1/50000** 

OWNER ENTITLEMENT