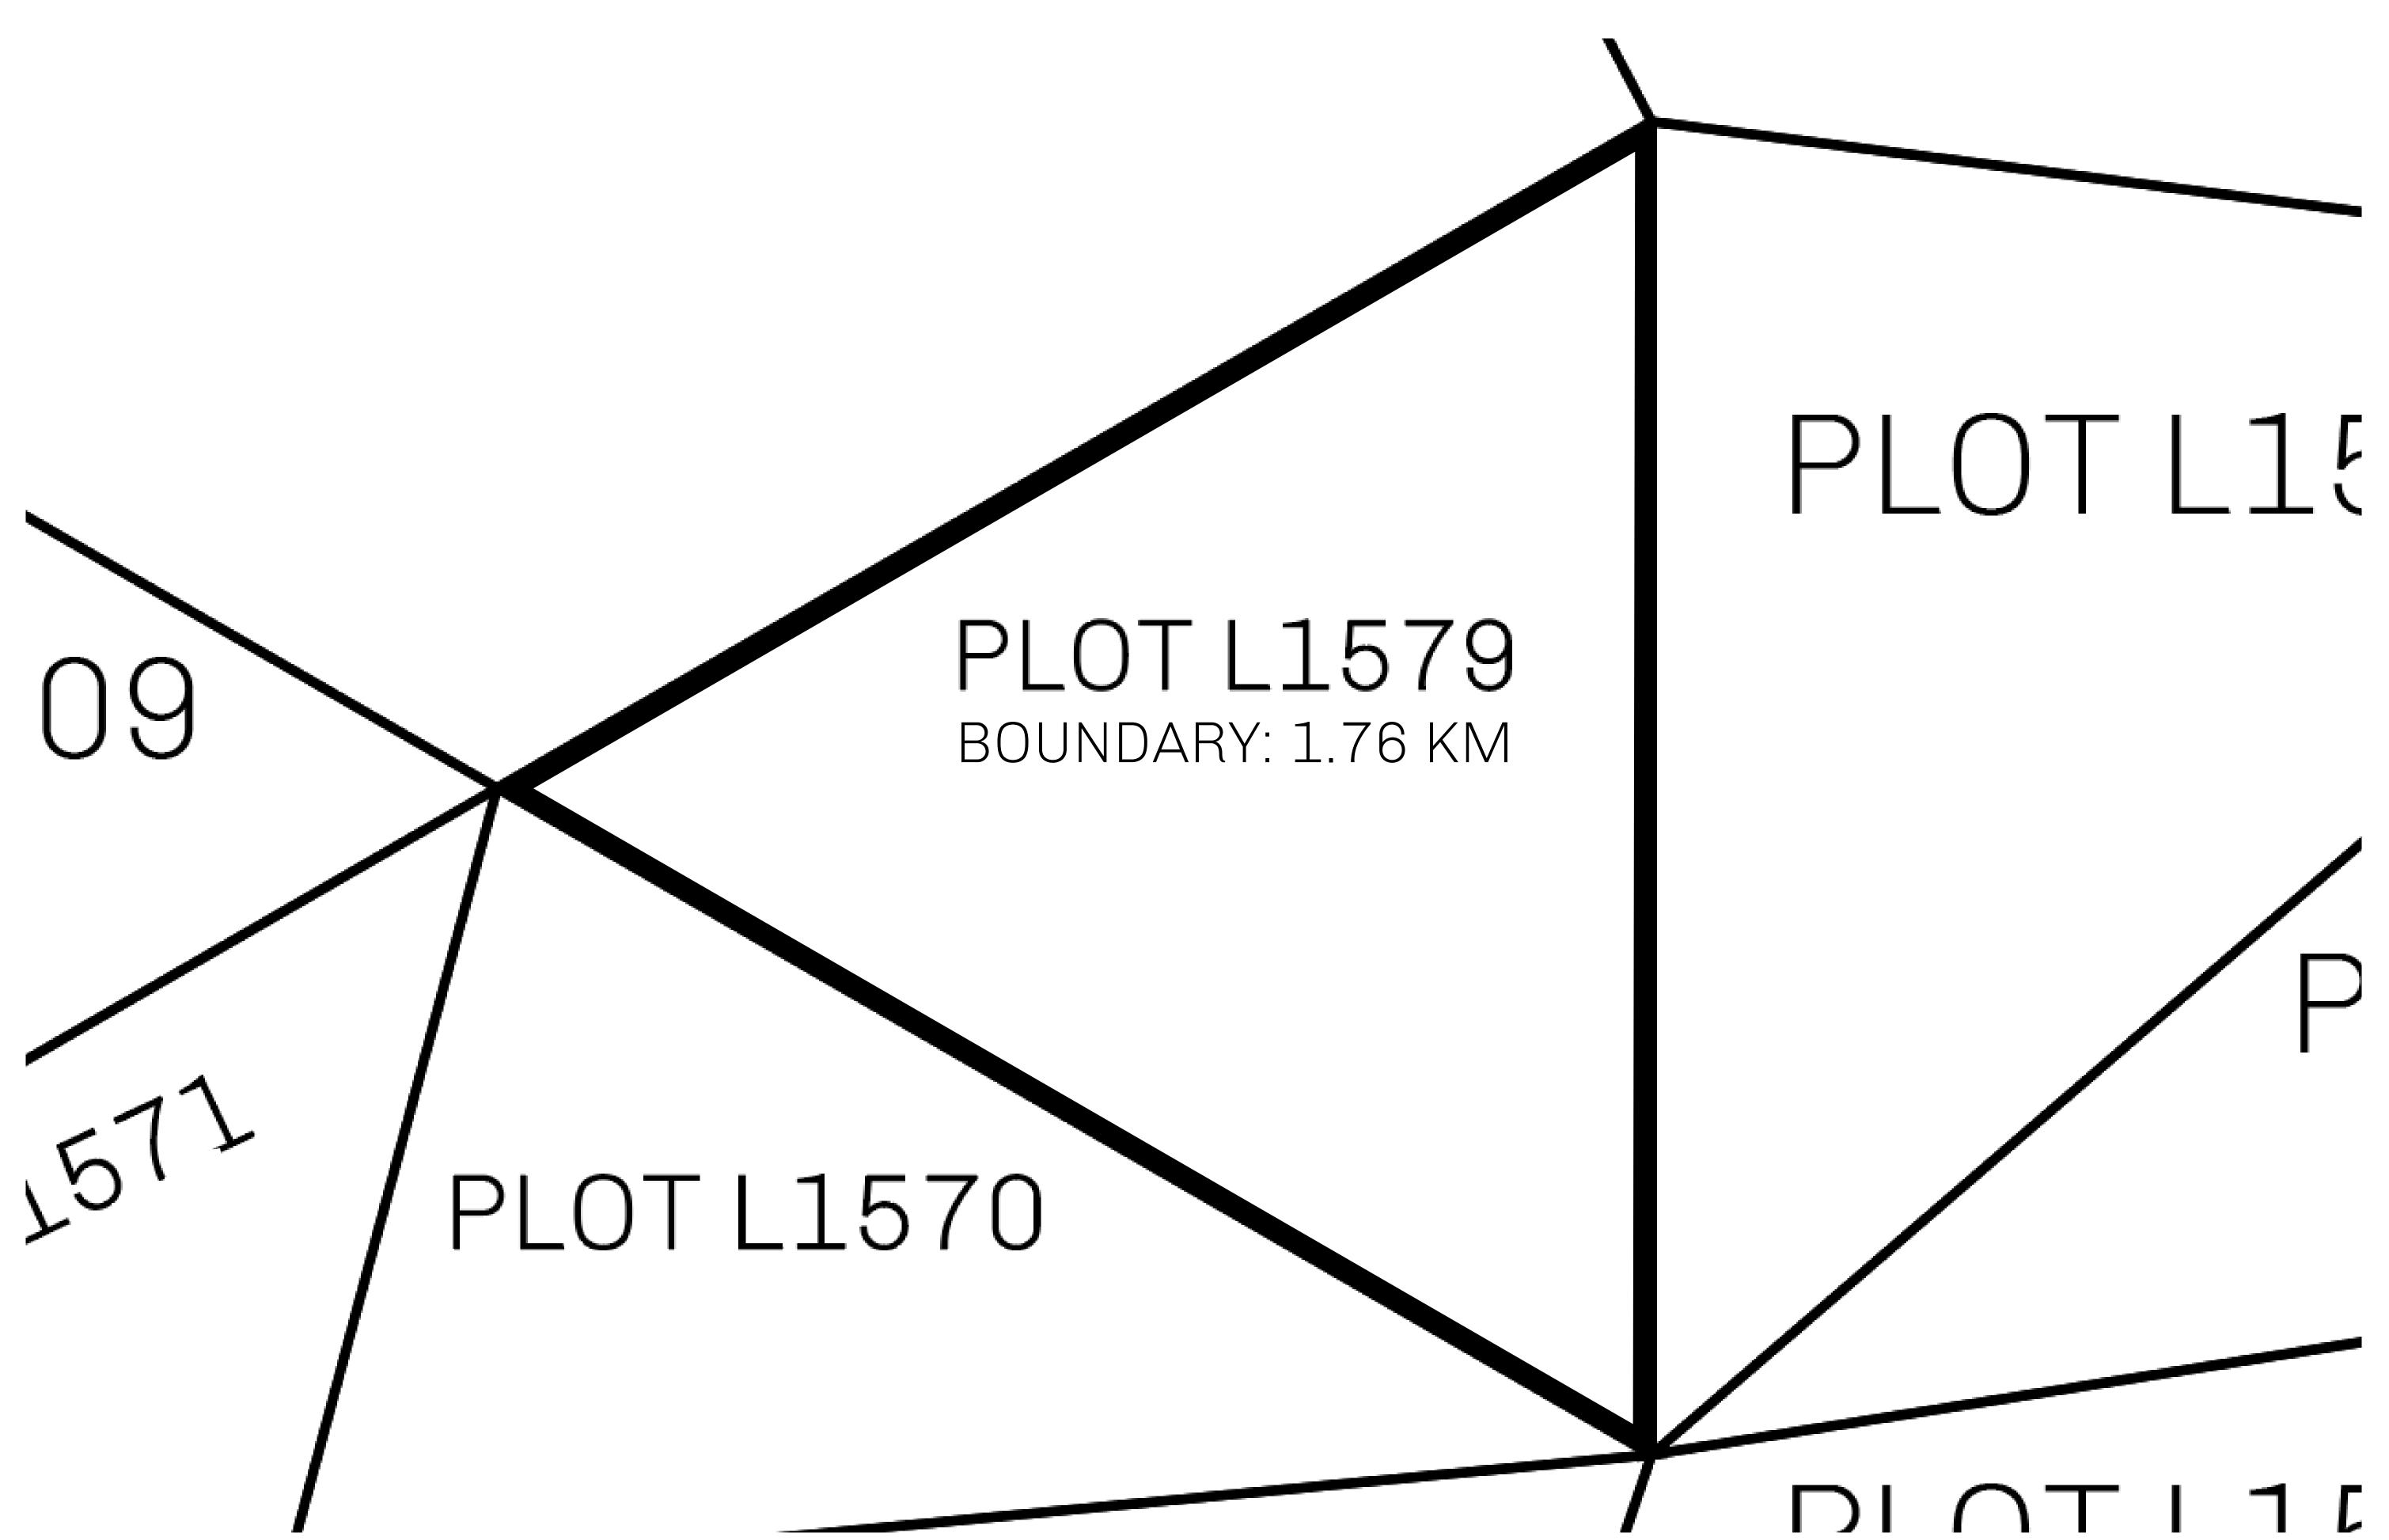

## GEOGRAPHY

COASTLINE 462.64 KM (287.47 MILES)

BORDERS OCEAN, ROYAUME DE SATOSHI, X BY SL & TERRITORIO LTT ST

HIGHEST POINT MOUNT ARES +8120 M

LOWEST POINT NFT PORT 0 M

PLOTS 2284 SCALE 1:50000

## H.M. LNFT Land Registry

TITLE NUMBER

L1579-221121

ADMINISTRATIVE AREA

THE GREAT EMPIRE

ISSUED 22 November 2021

SCALE **1/50000** 

OWNER ENTITLEMENT