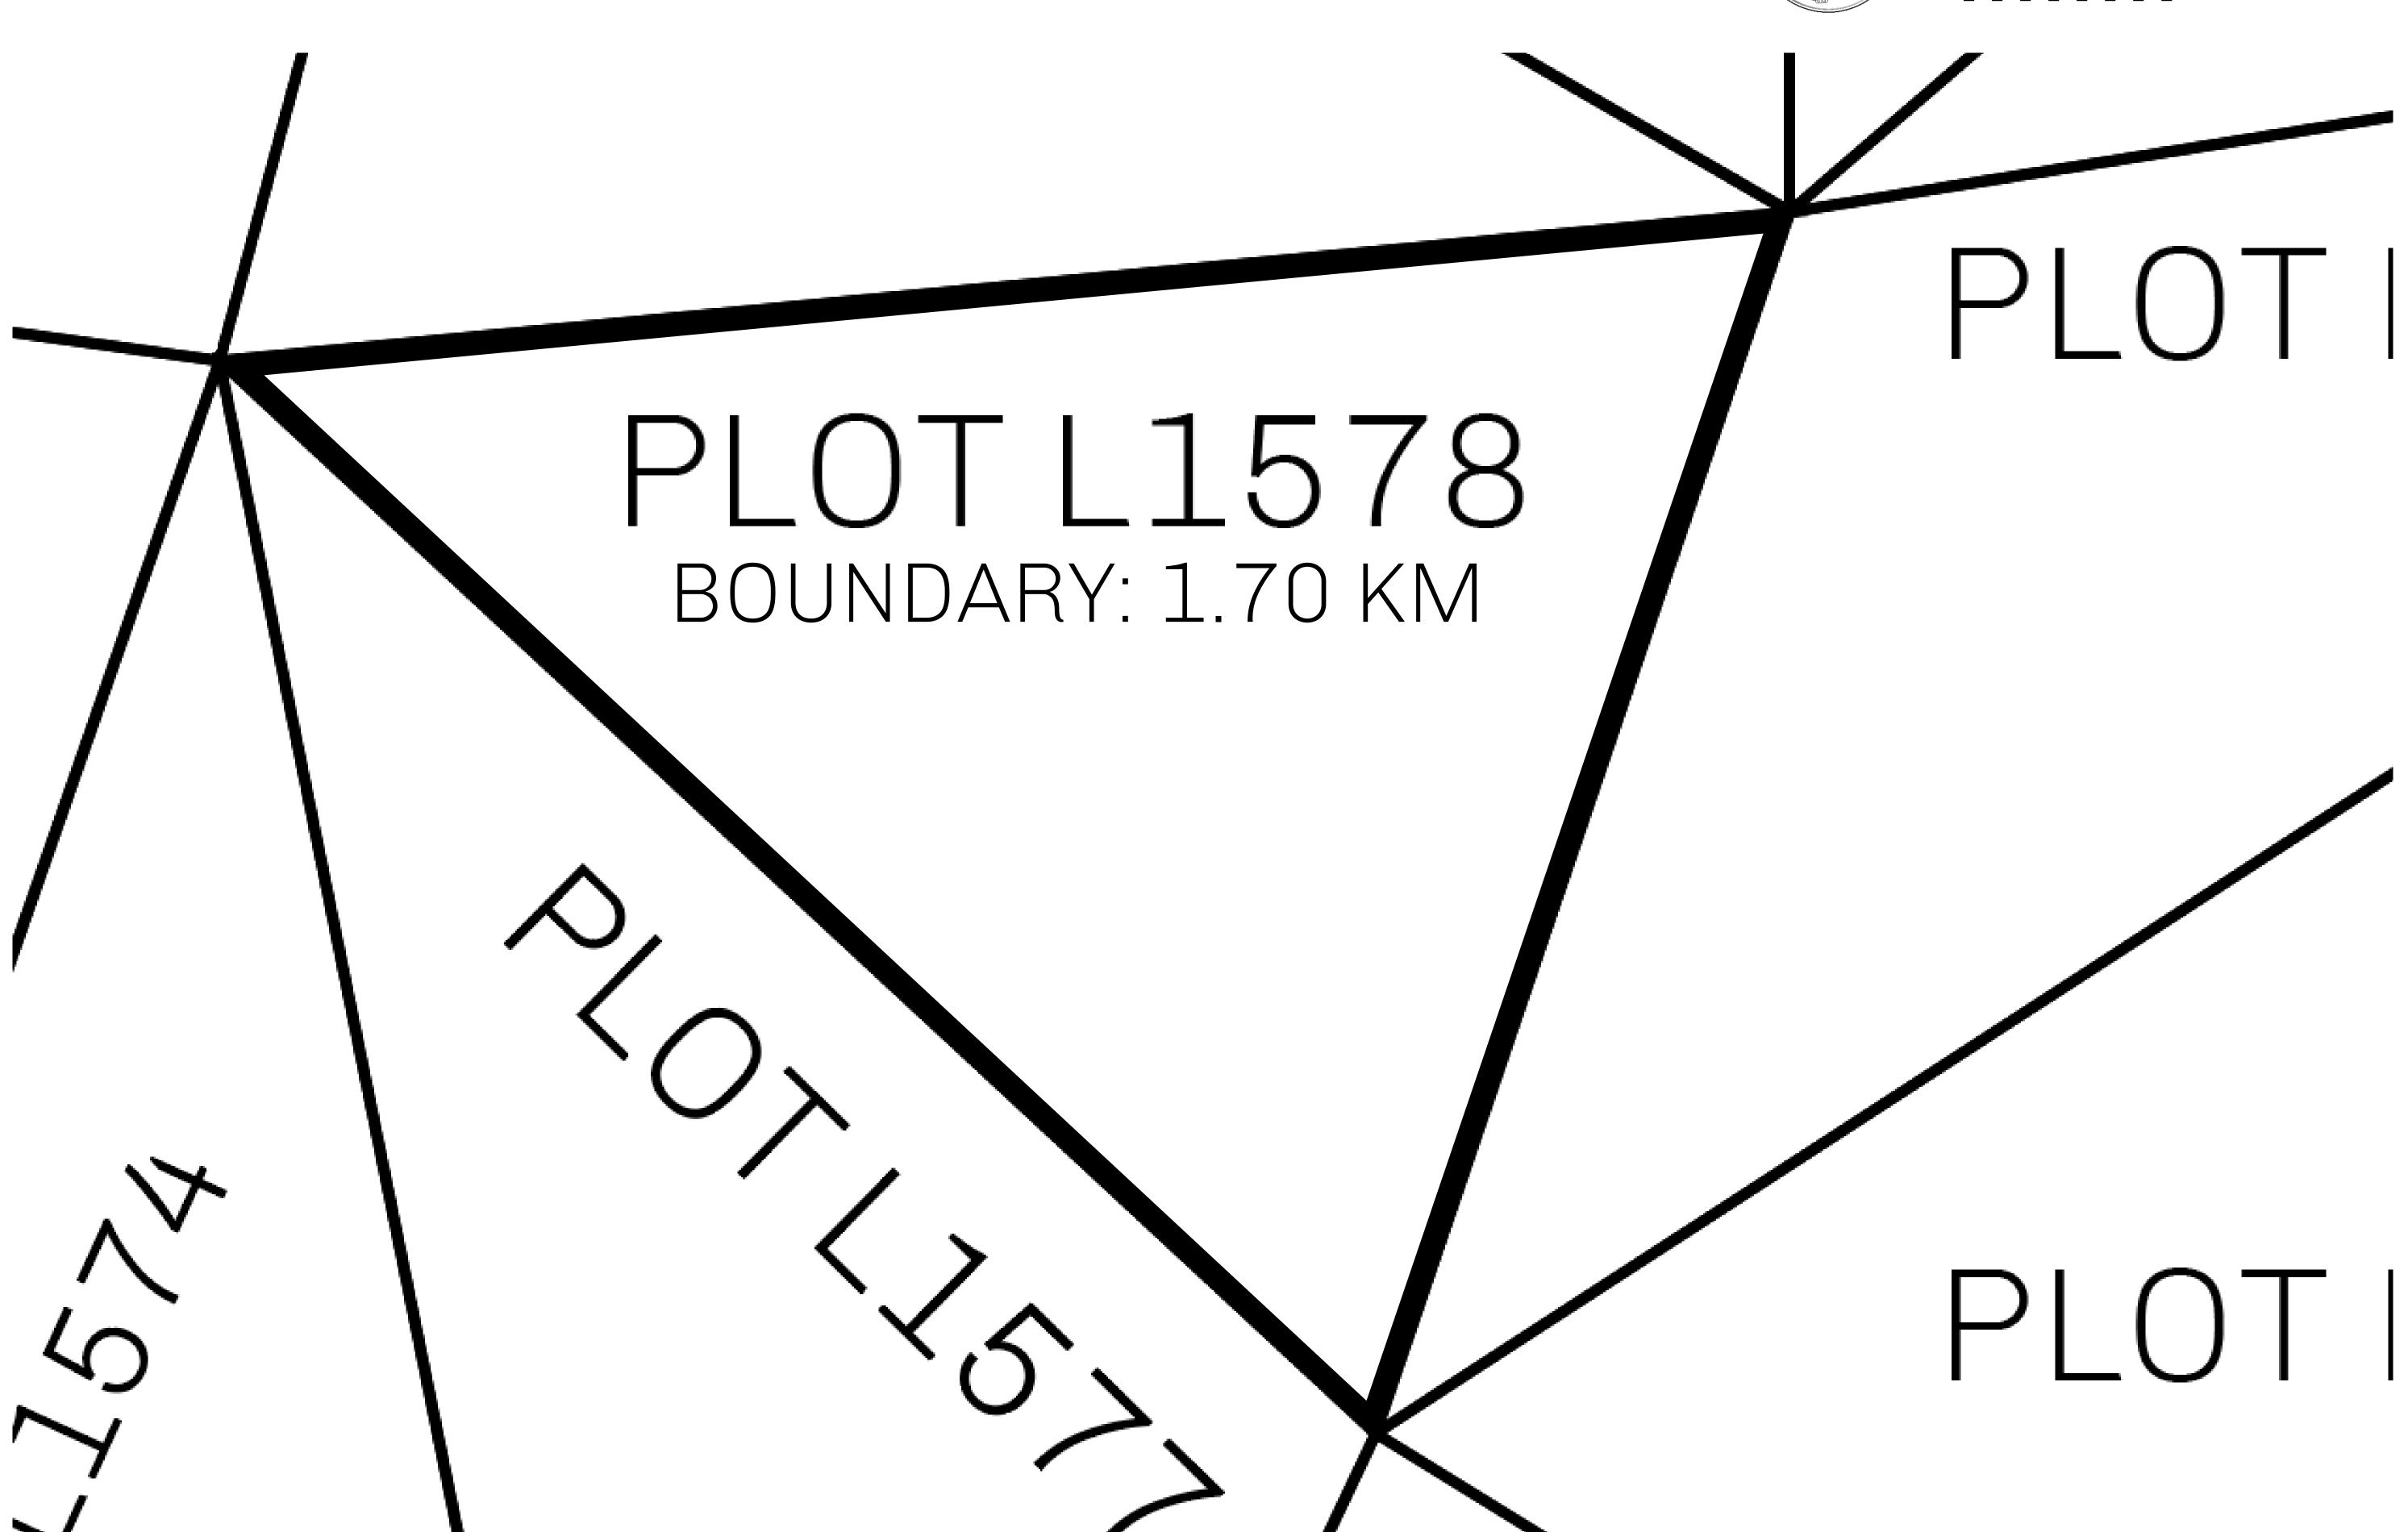

PLOT L1578-221121

## H.M. LNFT Land Registry

L1578-221121

TITLE NUMBER

THE GREAT EMPIRE

ISSUED 22 November 2021

SCALE **1/50000** 

OWNER ENTITLEMENT

ADMINISTRATIVE AREA