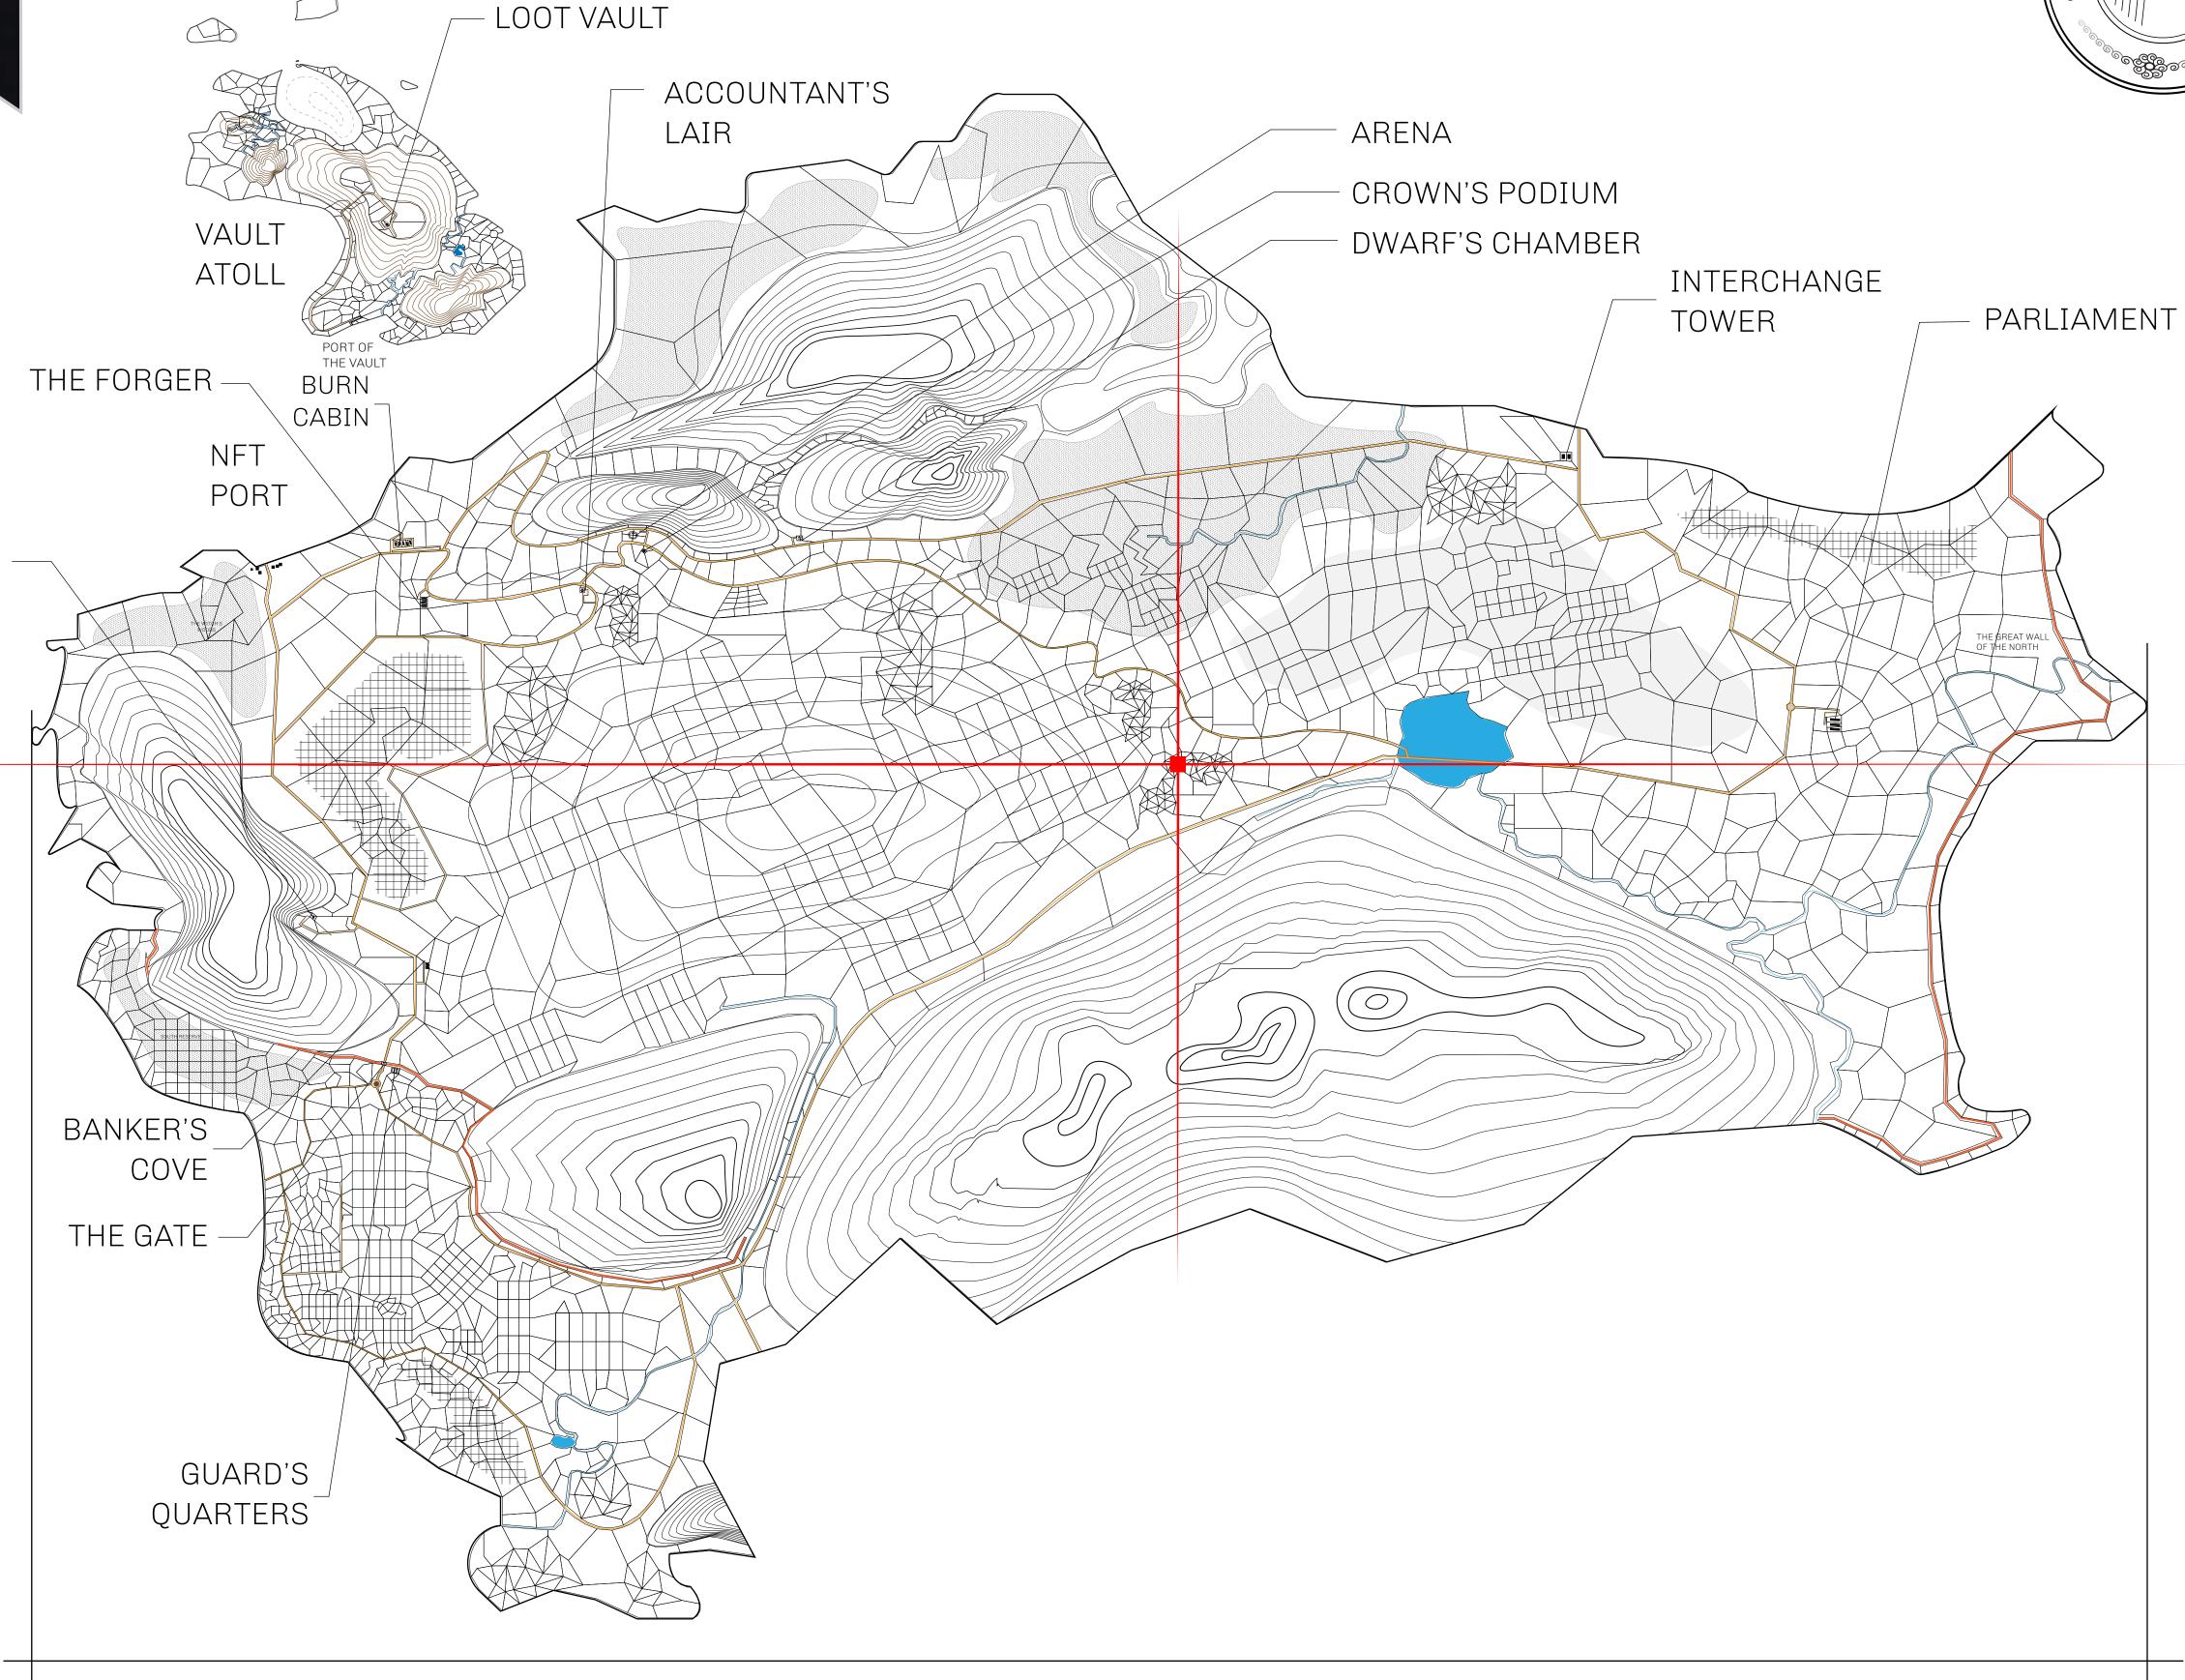

## HER MAJESTY'S GATED WORLD

As an economic and ruling powerhouse, the Great Empire controls the issuance and trade of BUN, LTT, and USDC reward credits. Decisions by its sitting parliamentarians affect Loot NFT World. Following the last war, border controls are tight and only invitees can enter. Each Sunday, all eyes focus on the Arena and the Crown's Podium, where battle-bidding auctions rage. The battle pit is not for the fainthearted and strategy plays a crucial role in winning.

## GEOGRAPHY

COASTLINE 462.64 KM (287.47 MILES)

BORDERS OCEAN, ROYAUME DE SATOSHI, X BY SL & TERRITORIO LTT ST

HIGHEST POINT MOUNT ARES +8120 M

LOWEST POINT NFT PORT 0 M

PLOTS 2284 SCALE 1:50000

CONTROL \_\_ TOWER

PLOT L1578-221121

## H.M. LNFT Land Registry

L1578-221121

TITLE NUMBER

THE GREAT EMPIRE

ISSUED 22 November 2021

SCALE **1/50000** 

OWNER ENTITLEMENT

ADMINISTRATIVE AREA