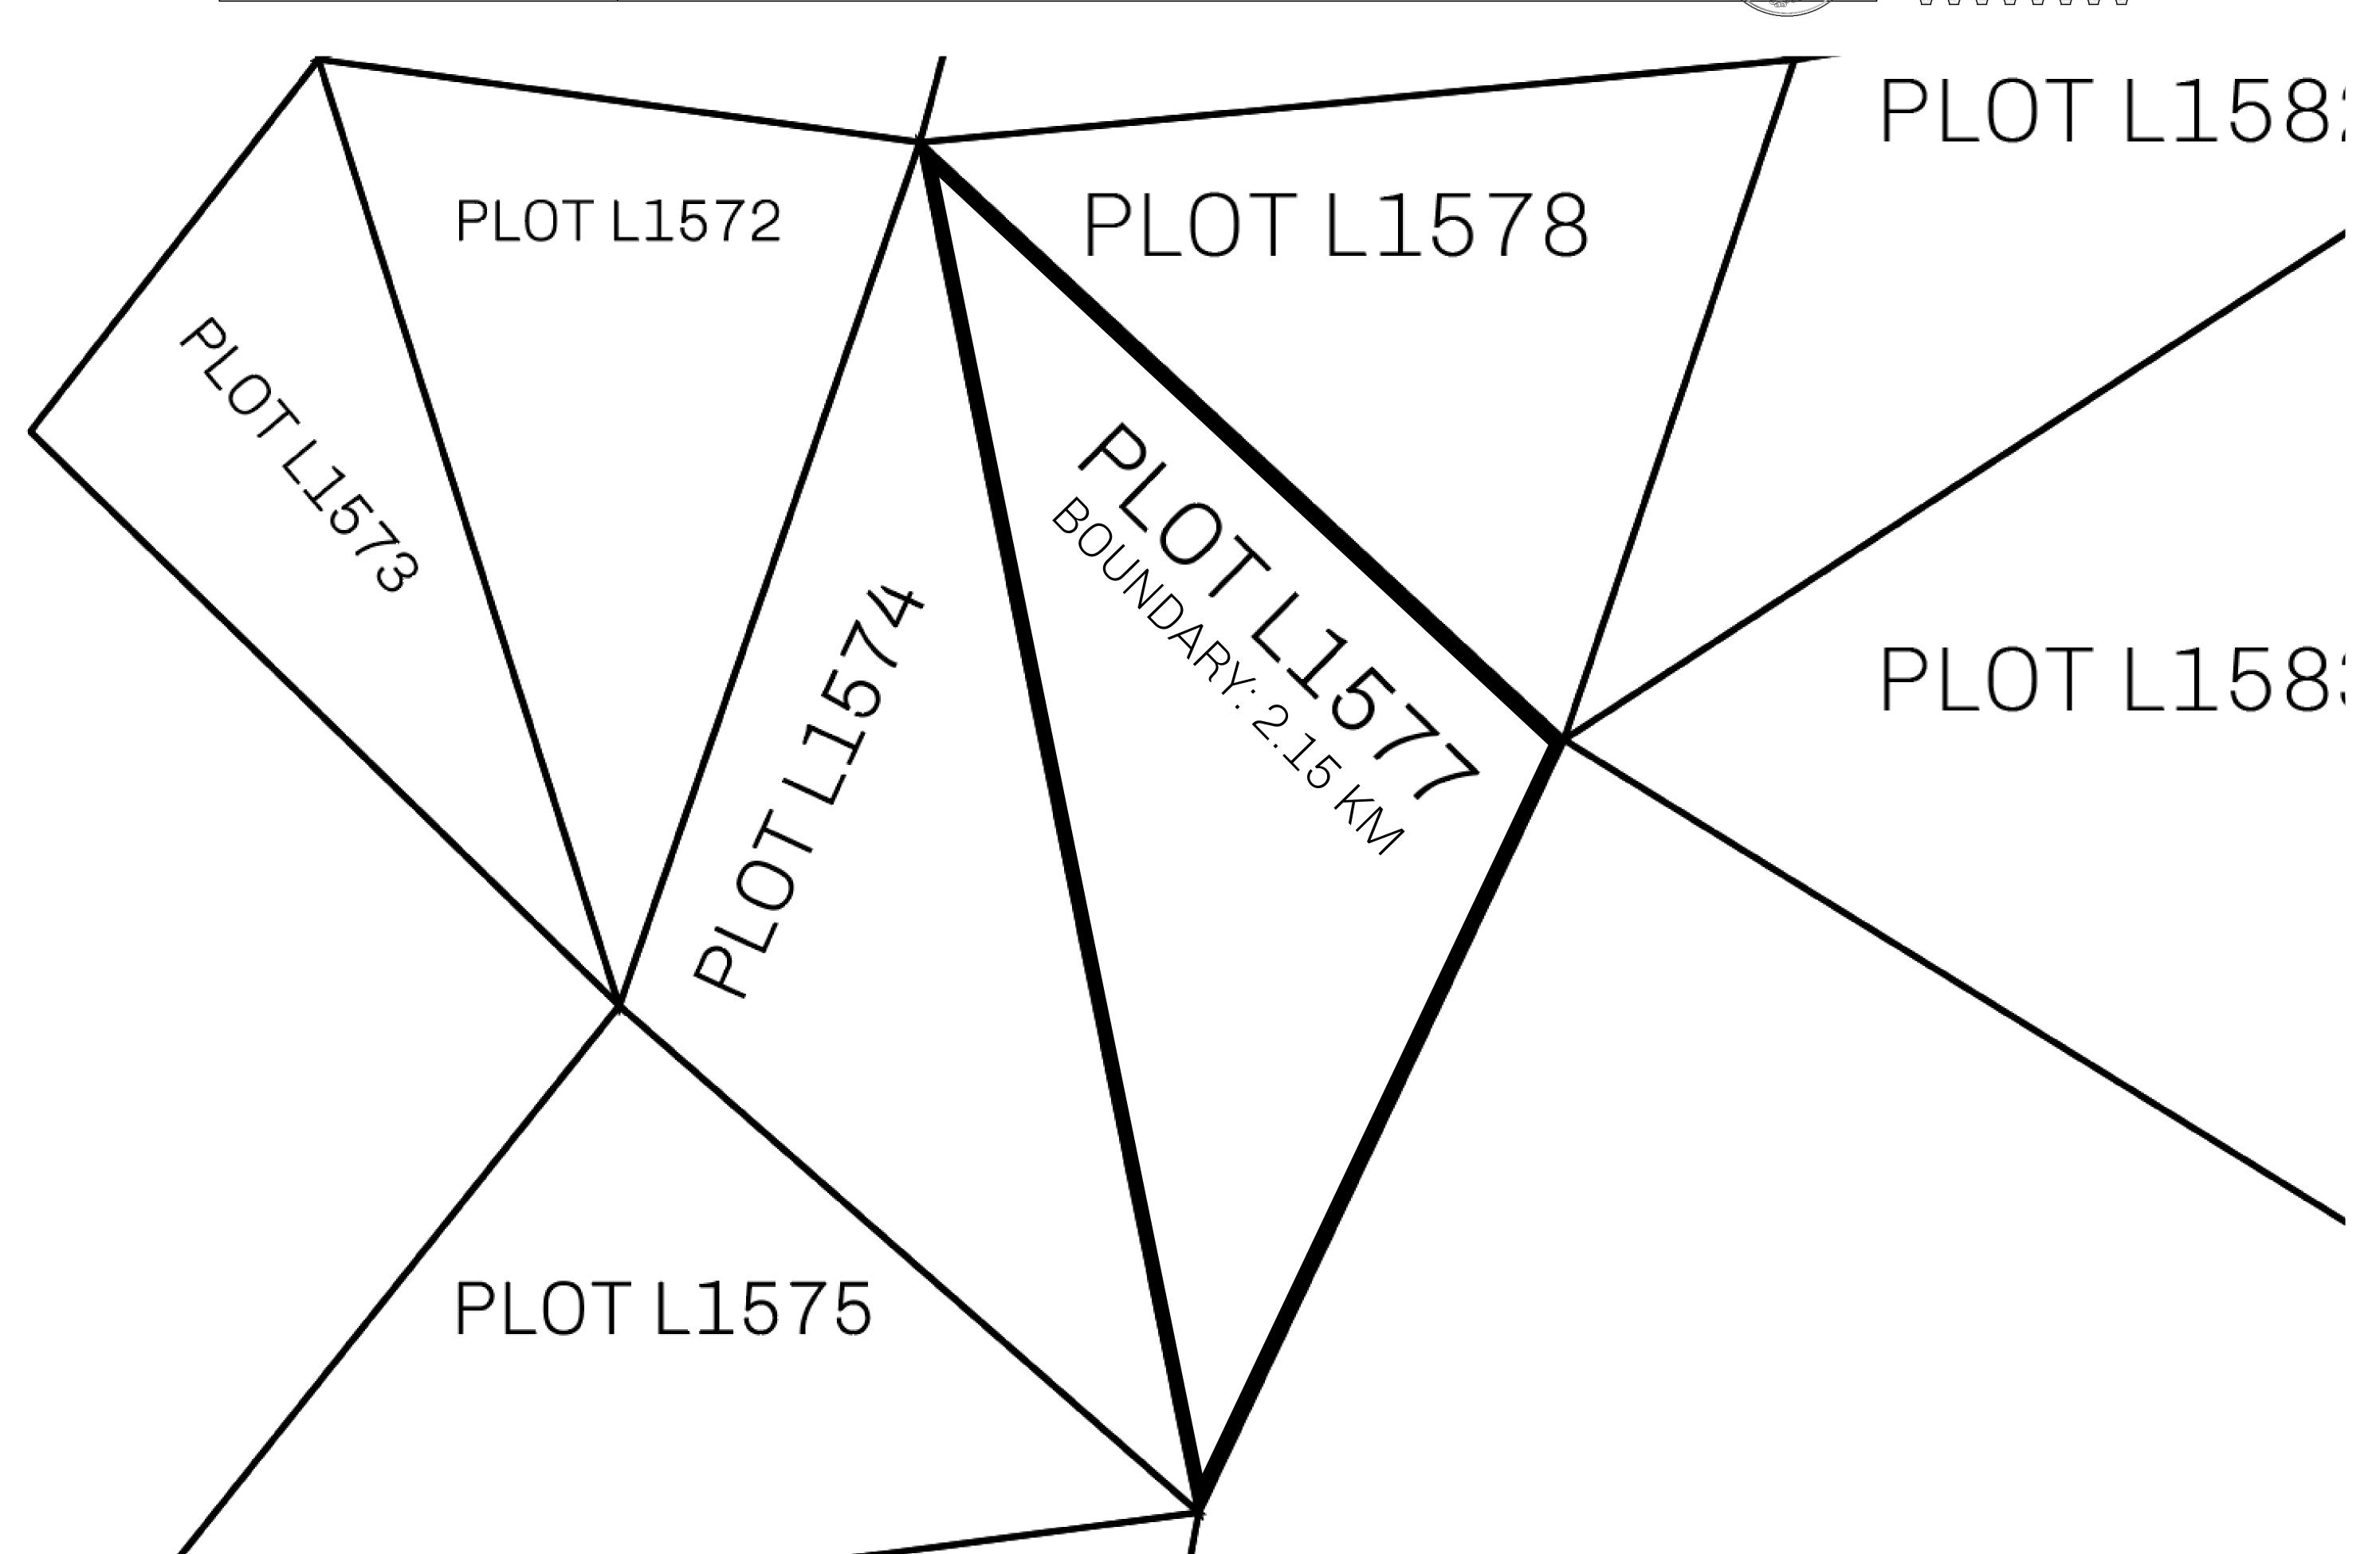

## **GEOGRAPHY**

COASTLINE 462.64 KM (287.47 MILES)

BORDERS OCEAN, ROYAUME DE SATOSHI, X BY SL & TERRITORIO LTT ST

HIGHEST POINT MOUNT ARES +8120 M

LOWEST POINT NFT PORT 0 M

PLOTS 2284 SCALE 1:50000

## H.M. LNFT Land Registry

L1577-221121

TITLE NUMBER

ADMINISTRATIVE AREA

THE GREAT EMPIRE

ISSUED 22 November 2021

SCALE **1/50000** 

OWNER ENTITLEMENT