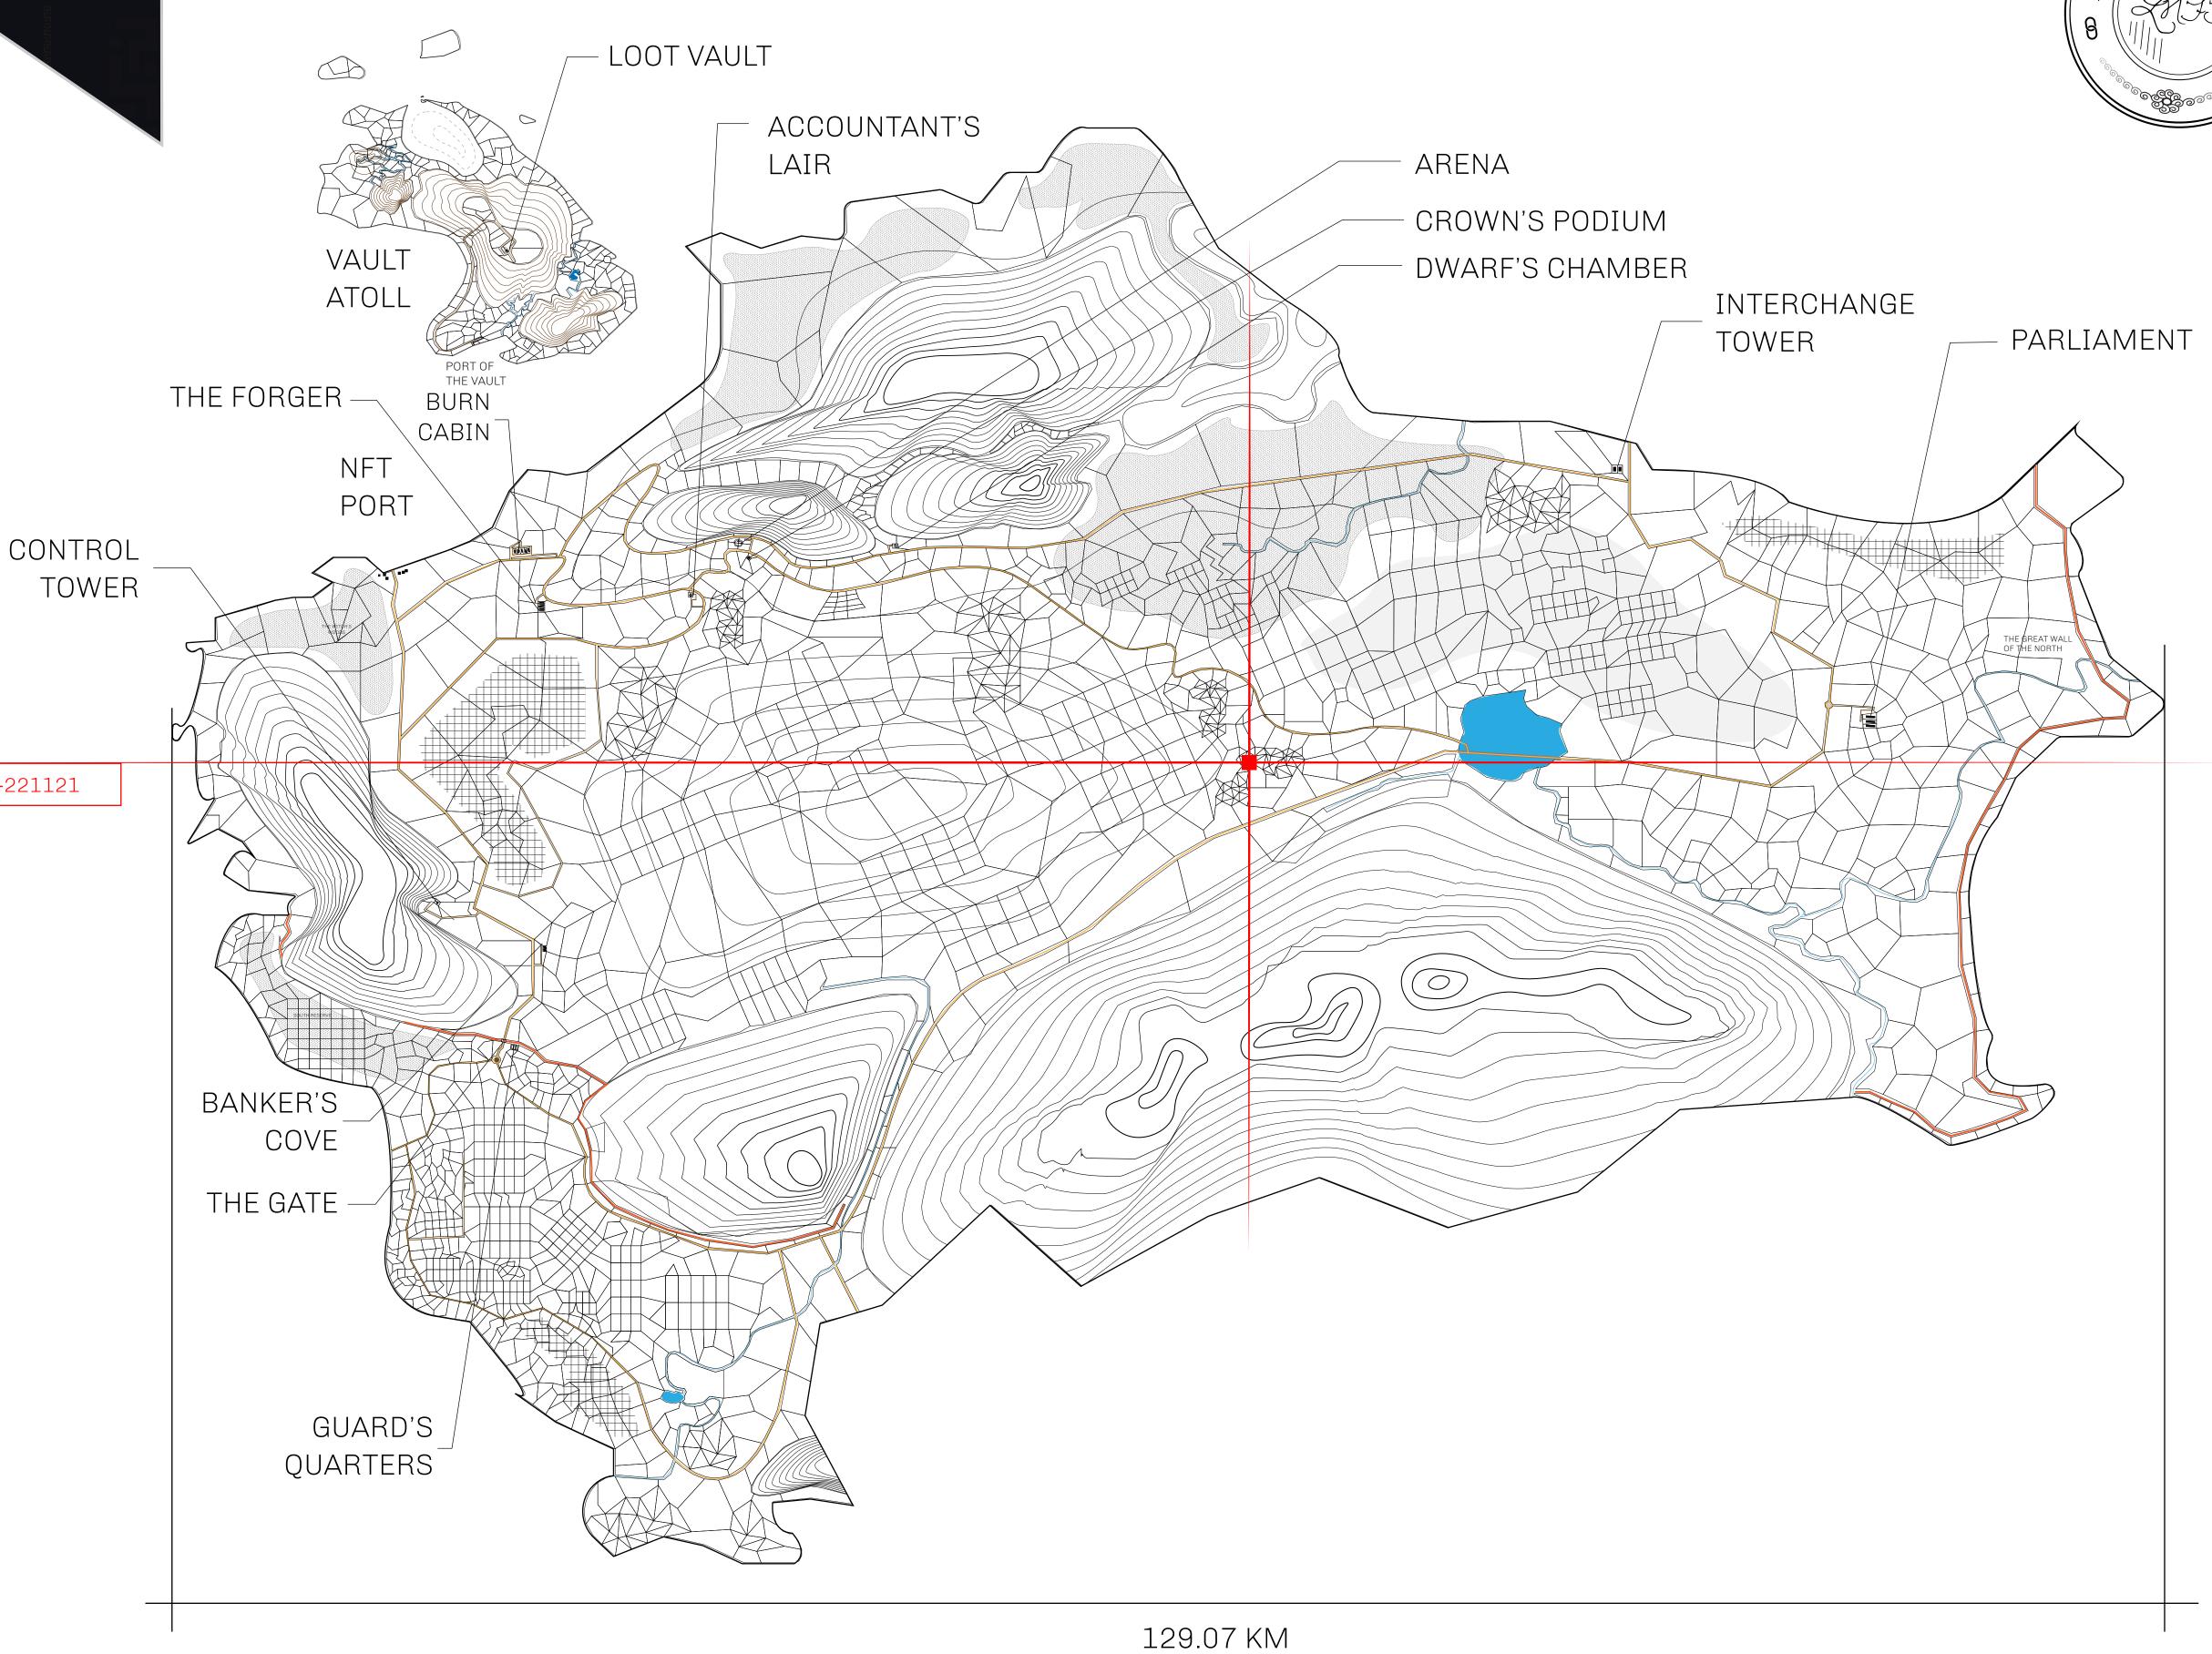

## HER MAJESTY'S GATED WORLD

As an economic and ruling powerhouse, the Great Empire controls the issuance and trade of BUN, LTT, and USDC reward credits. Decisions by its sitting parliamentarians affect Loot NFT World. Following the last war, border controls are tight and only invitees can enter. Each Sunday, all eyes focus on the Arena and the Crown's Podium, where battle-bidding auctions rage. The battle pit is not for the fainthearted and strategy plays a crucial role in winning.

## **GEOGRAPHY**

COASTLINE 462.64 KM (287.47 MILES)

BORDERS OCEAN, ROYAUME DE SATOSHI, X BY SL & TERRITORIO LTT ST

HIGHEST POINT MOUNT ARES +8120 M

LOWEST POINT NFT PORT 0 M

PLOTS 2284 SCALE 1:50000