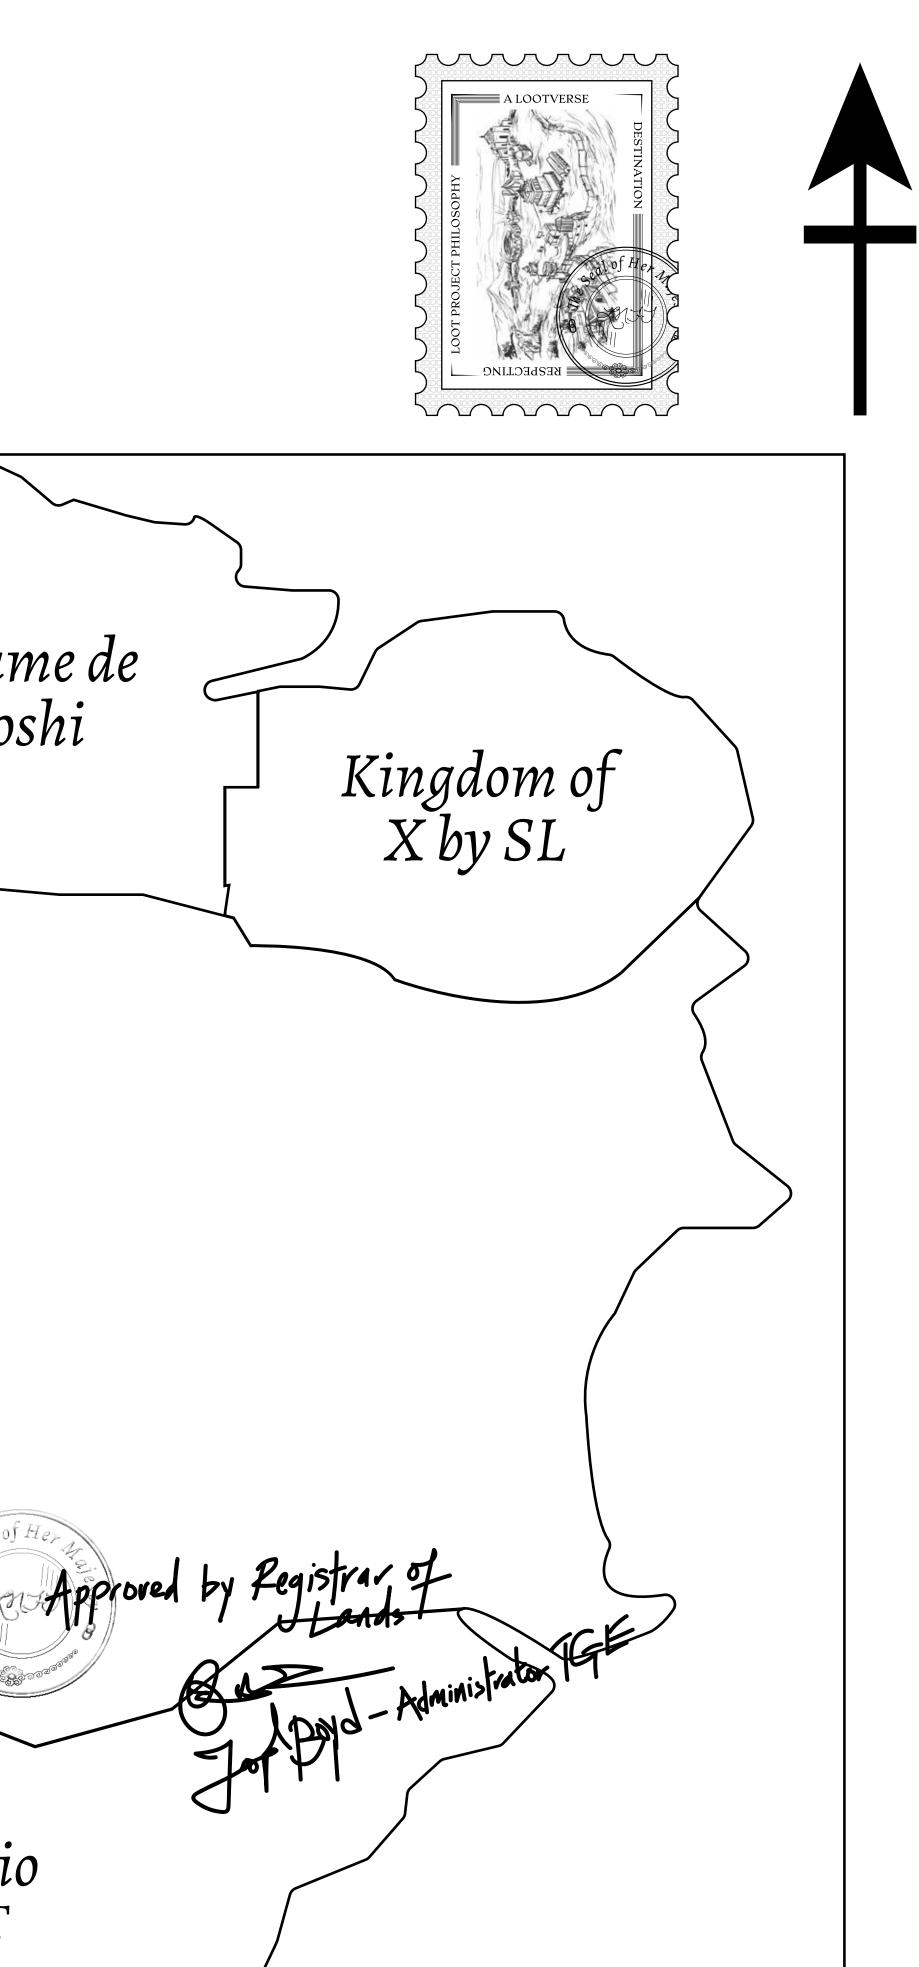

# H.M. LNFT Land Registry

ADMINISTRATIVE AREA

OWNER ENTITLEMENT

**THE GREAT** 

Type W-GE: Sl (rewarded in C

|                                 | TITLE NUMBER<br>L1576-221121 |           |          |            |               |
|---------------------------------|------------------------------|-----------|----------|------------|---------------|
| y                               |                              |           |          |            |               |
| EMPIRE                          | ISSUED                       | 22 Novemb | oer 2021 | Jb.I.      | SCALE 1/50000 |
| Share of 0.3%<br>Credits); Mint |                              |           | on numbe | r of NFT S | tories minted |
|                                 |                              |           |          |            |               |
|                                 |                              |           |          |            |               |
|                                 |                              |           |          |            |               |
|                                 |                              |           |          |            |               |
| PL(                             | ЪΤ                           | 11        | 57       | R          |               |
| BOUN                            |                              |           |          |            |               |
|                                 |                              |           |          | VI         |               |
|                                 |                              |           |          |            |               |
|                                 |                              |           |          |            |               |
|                                 |                              |           |          |            |               |
|                                 |                              |           |          |            |               |
| $\langle \rangle$               |                              |           |          |            |               |
| ۍ ×                             | $\hat{)}$                    |           |          |            |               |
|                                 | 5,0                          |           |          |            |               |
|                                 |                              |           |          |            |               |
|                                 |                              |           |          |            |               |
|                                 |                              |           |          |            |               |