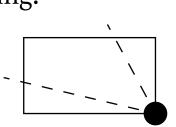

### OFFICIAL PERSPECTIVE SHEET FOR FILING

Indicate vantage point for each drawing. Copy and mark each sheet required prior to filing.

Guide - Vantage point should be indicated as shown in the diagram: