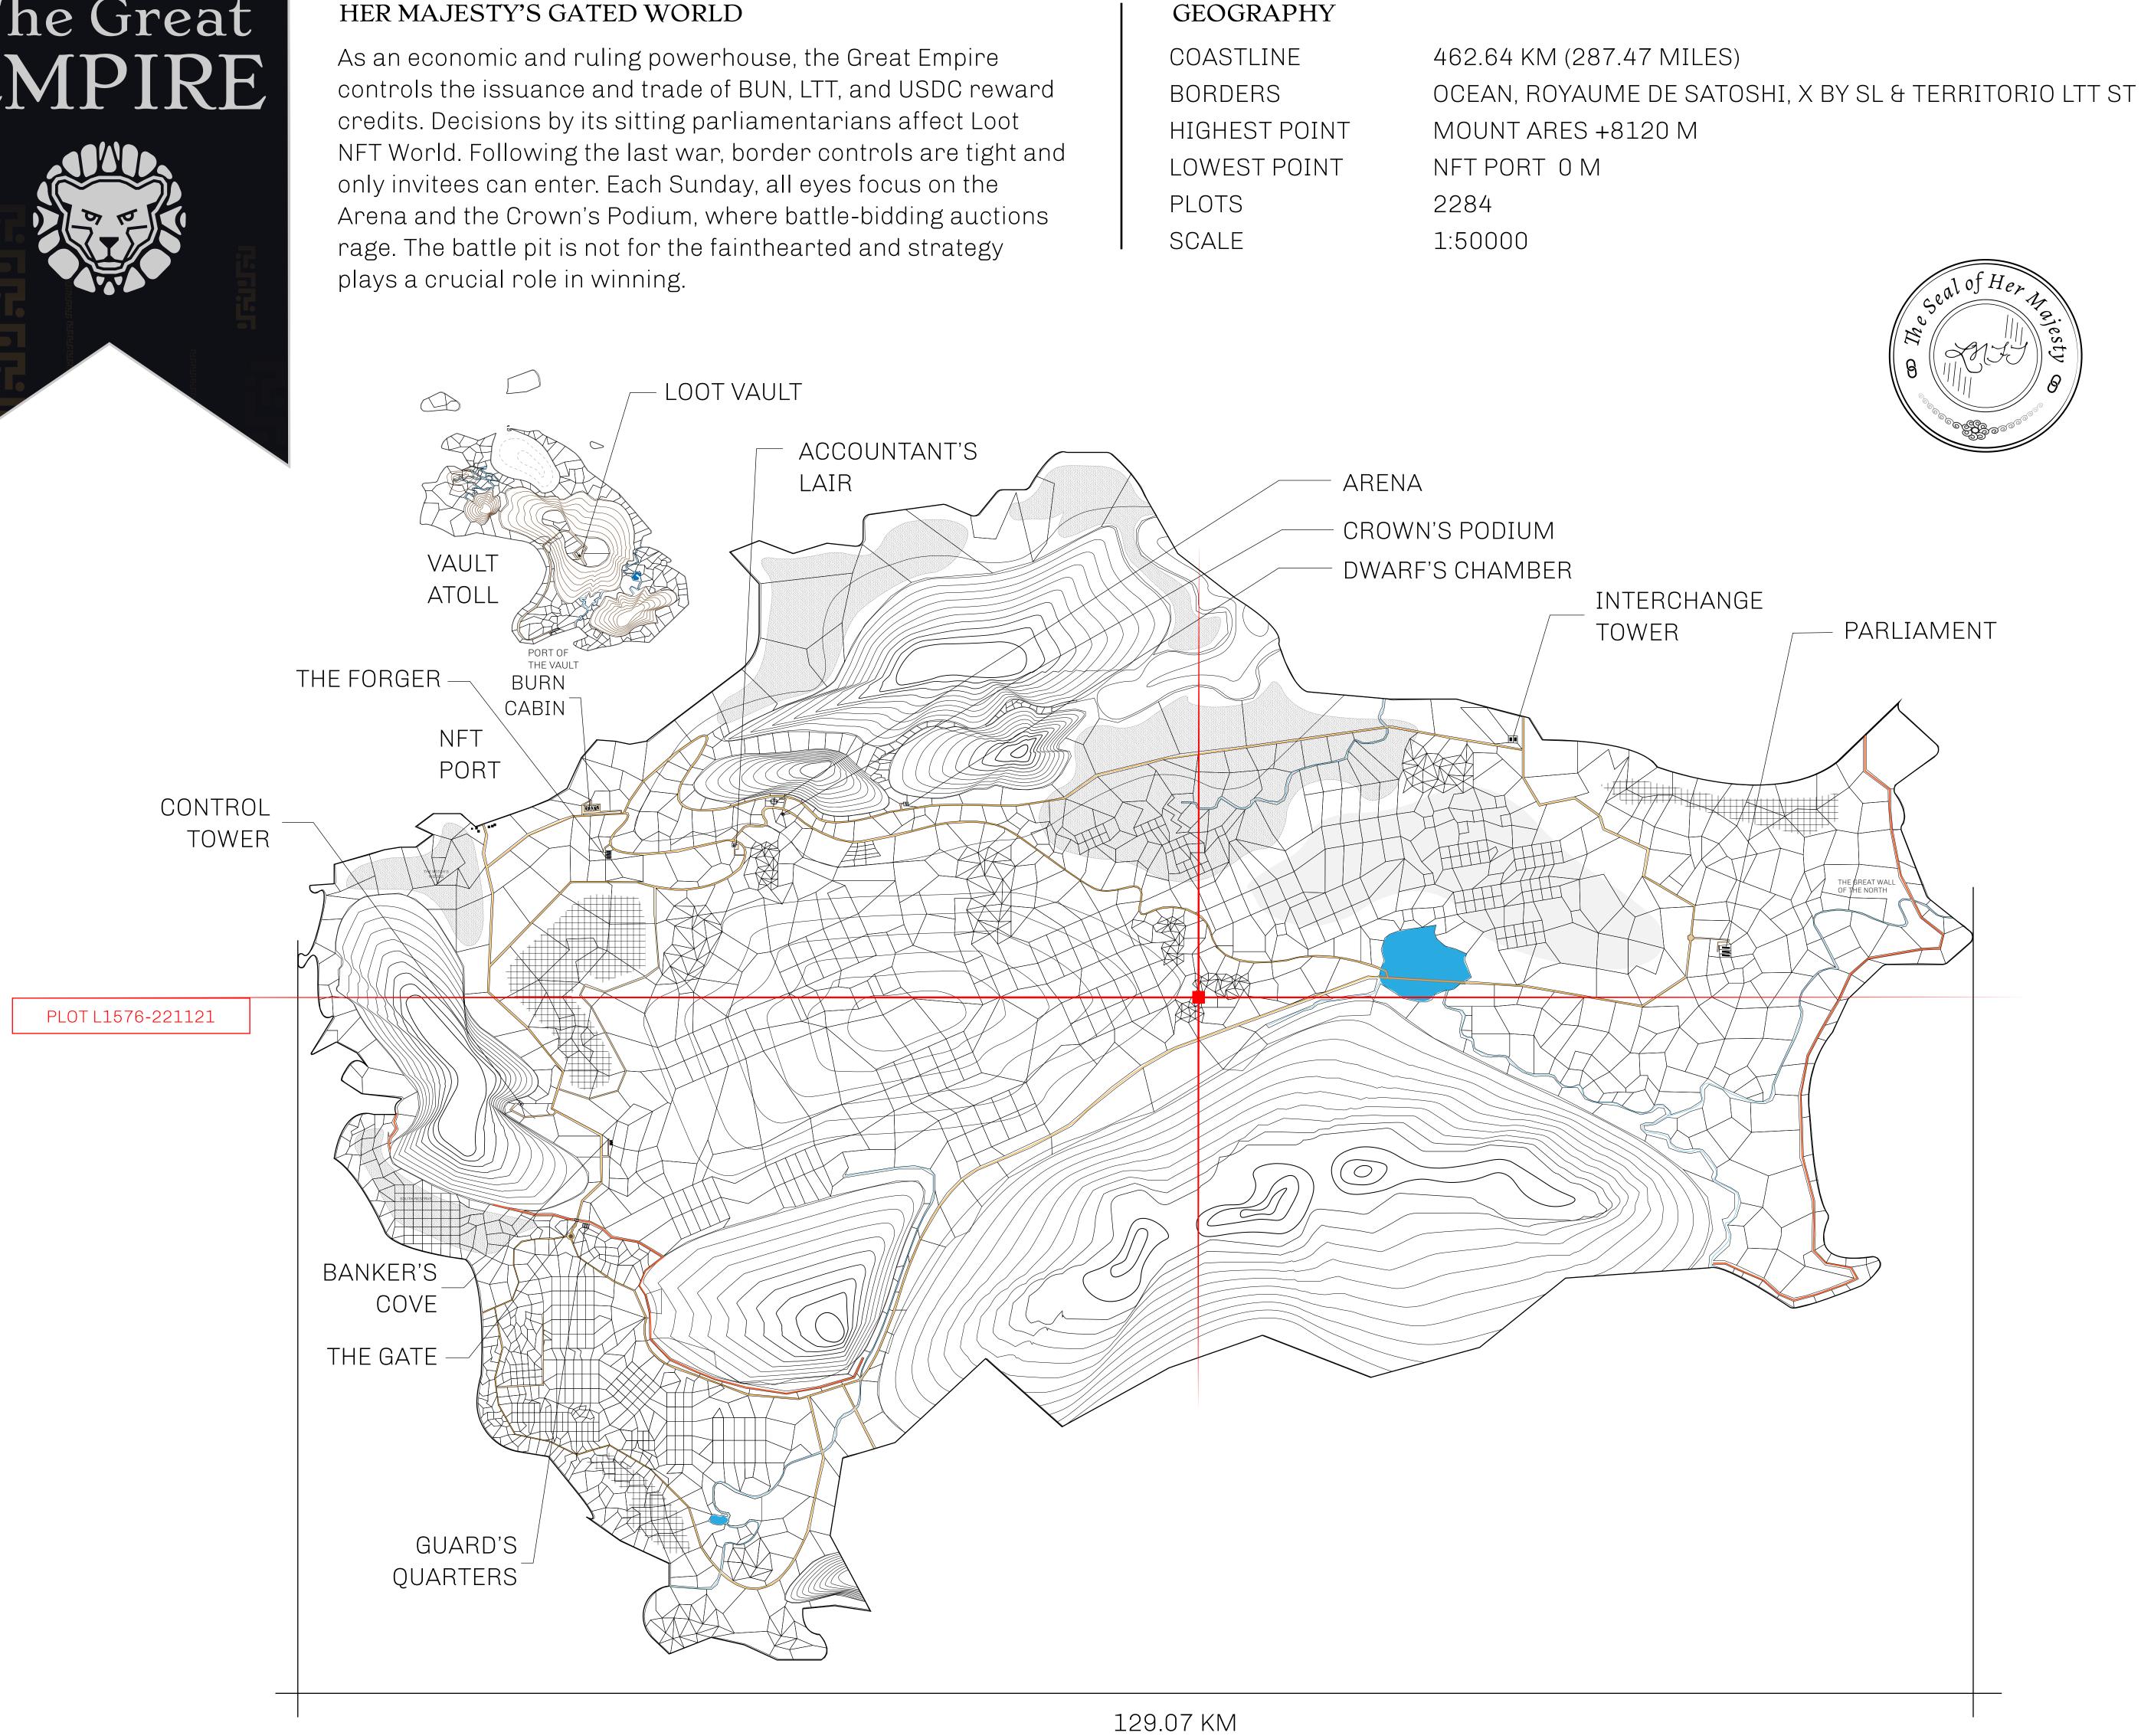

# H.M. LNFT Land Registry

ADMINISTRATIVE AREA

OWNER ENTITLEMENT

**THE GREAT** 

Type W-GE: Sl (rewarded in C

|                                 | TITLE NUMBER<br>L1576-221121 |           |          |            |               |
|---------------------------------|------------------------------|-----------|----------|------------|---------------|
| y                               |                              |           |          |            |               |
| EMPIRE                          | ISSUED                       | 22 Novemb | oer 2021 | Jb.I.      | SCALE 1/50000 |
| Share of 0.3%<br>Credits); Mint |                              |           | on numbe | r of NFT S | tories minted |
|                                 |                              |           |          |            |               |
|                                 |                              |           |          |            |               |
|                                 |                              |           |          |            |               |
|                                 |                              |           |          |            |               |
| PL(                             | ЪΤ                           | 11        | 57       | R          |               |
| BOUN                            |                              |           |          |            |               |
|                                 |                              |           |          | VI         |               |
|                                 |                              |           |          |            |               |
|                                 |                              |           |          |            |               |
|                                 |                              |           |          |            |               |
|                                 |                              |           |          |            |               |
| $\langle \rangle$               |                              |           |          |            |               |
| ۍ ×                             | $\hat{)}$                    |           |          |            |               |
|                                 | 5,0                          |           |          |            |               |
|                                 |                              |           |          |            |               |
|                                 |                              |           |          |            |               |
|                                 |                              |           |          |            |               |