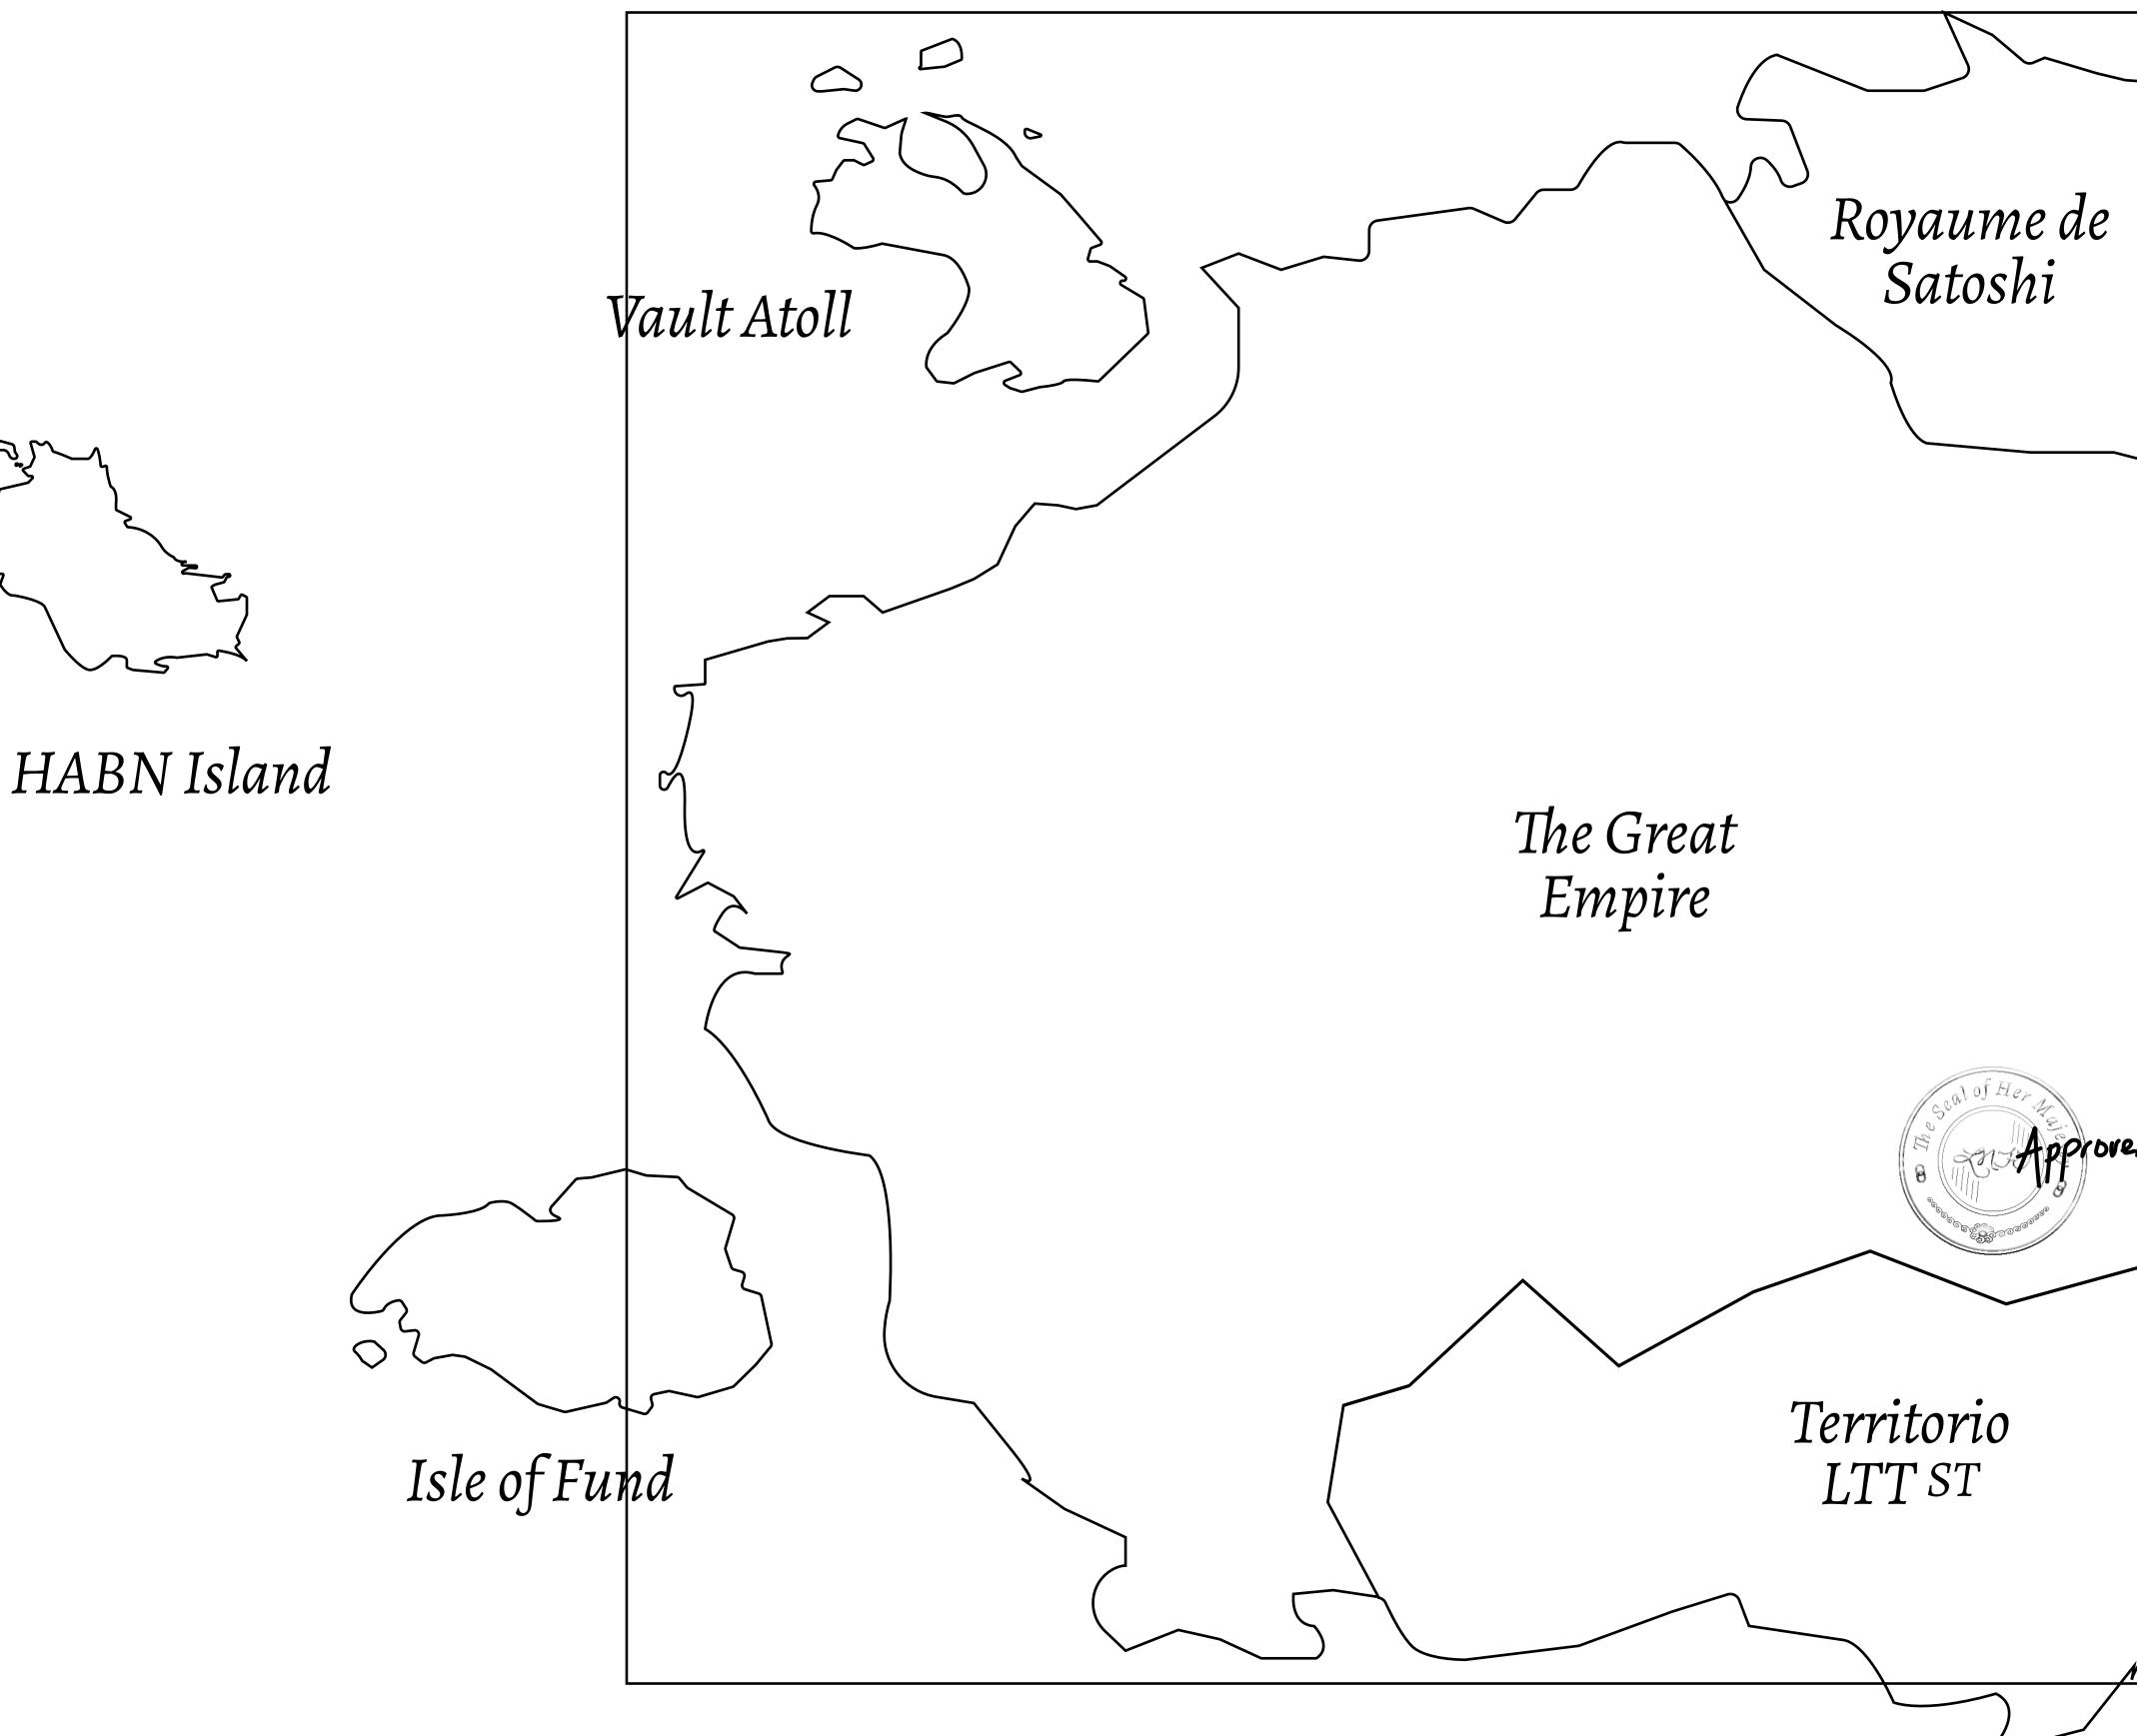

# H.M. LNFT Land Registry

ADMINISTRATIVE AREA

OWNER ENTITLEMENT

**THE GREAT** 

Type W-GE: Sl (rewarded in C

|                                 | TITLE NUMBER<br>L1576-221121 |           |          |            |               |
|---------------------------------|------------------------------|-----------|----------|------------|---------------|
| y                               |                              |           |          |            |               |
| EMPIRE                          | ISSUED                       | 22 Novemb | oer 2021 | Jb.I.      | SCALE 1/50000 |
| Share of 0.3%<br>Credits); Mint |                              |           | on numbe | r of NFT S | tories minted |
|                                 |                              |           |          |            |               |
|                                 |                              |           |          |            |               |
|                                 |                              |           |          |            |               |
|                                 |                              |           |          |            |               |
| PL(                             | ЪΤ                           | 11        | 57       | R          |               |
| BOUN                            |                              |           |          |            |               |
|                                 |                              |           |          | VI         |               |
|                                 |                              |           |          |            |               |
|                                 |                              |           |          |            |               |
|                                 |                              |           |          |            |               |
|                                 |                              |           |          |            |               |
| $\langle \rangle$               |                              |           |          |            |               |
| ۍ ×                             | $\hat{)}$                    |           |          |            |               |
|                                 | 5,0                          |           |          |            |               |
|                                 |                              |           |          |            |               |
|                                 |                              |           |          |            |               |
|                                 |                              |           |          |            |               |