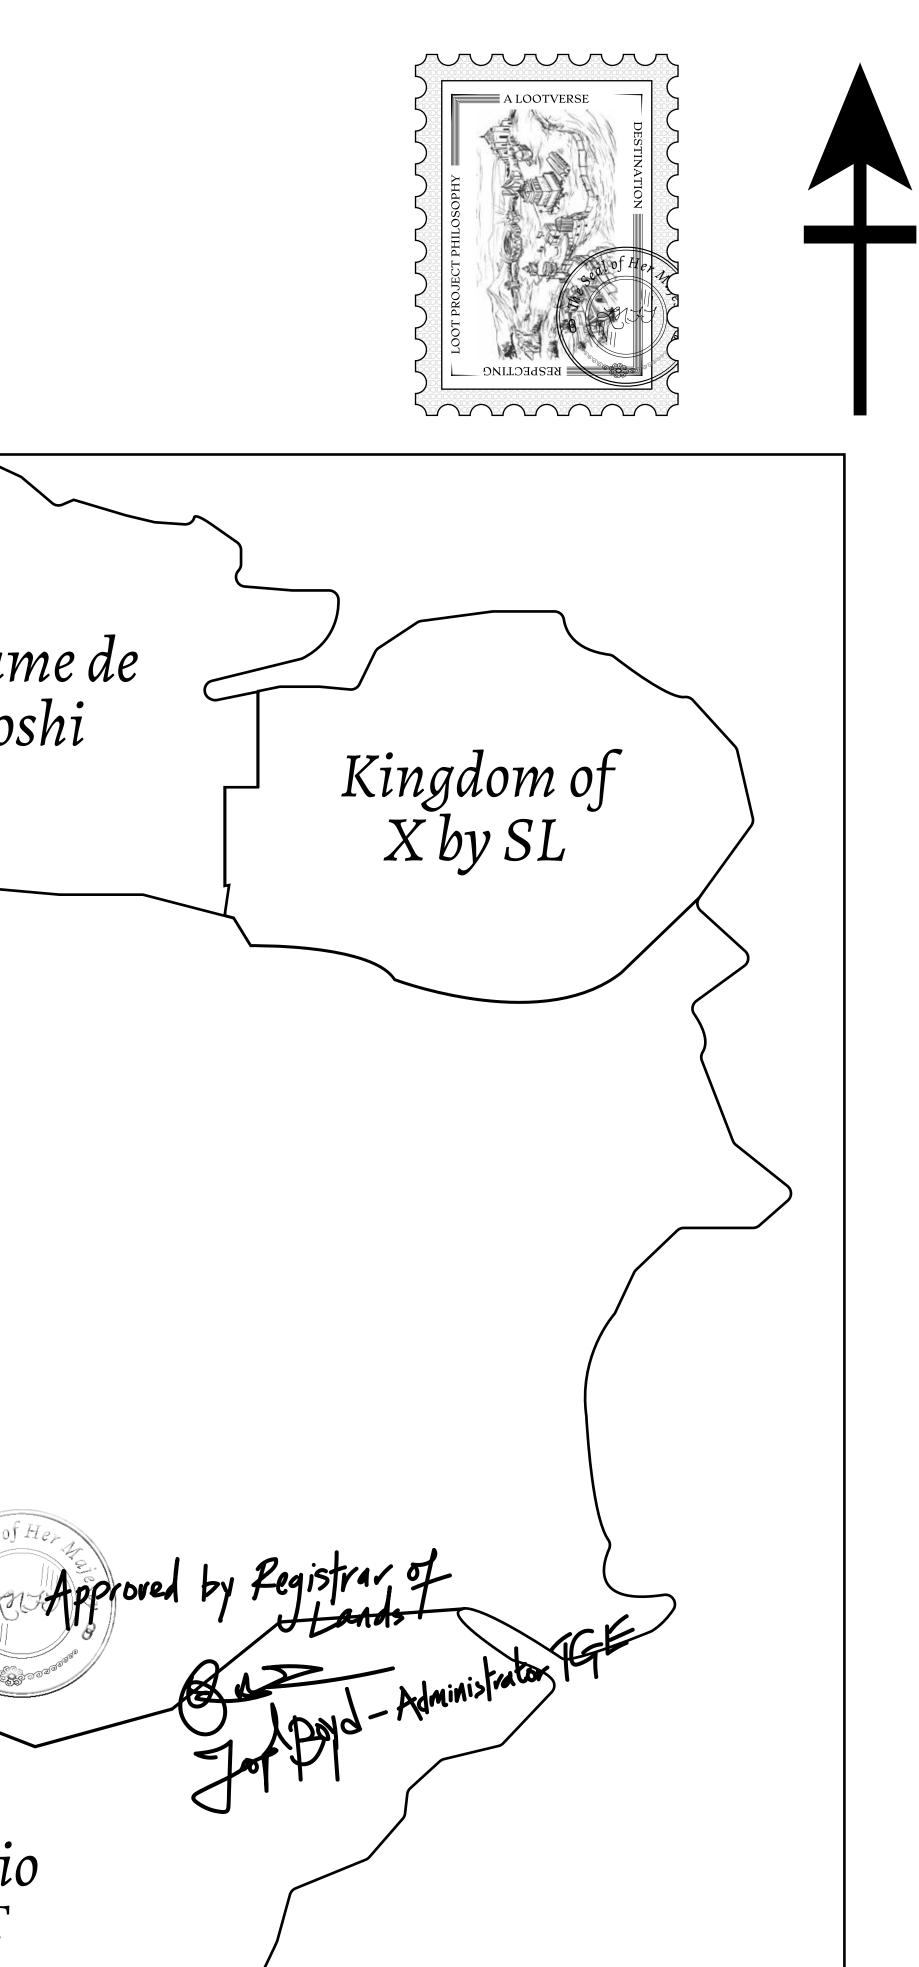

## LOOT NFT WORLD

 $\int$ 







## HER MAJESTY'S GATED WORLD









## H.M. LNFT Land Registry

ADMINISTRATIVE AREA

OWNER ENTITLEMENT

**THE GREAT** 

Type W-GE: S (rewarded in C

|                                | TITLE NUMBER<br>L1575-221121 |                              |                     |               |
|--------------------------------|------------------------------|------------------------------|---------------------|---------------|
| y                              |                              |                              |                     |               |
| EMPIRE                         | ISSUED                       | 22 November 2021             | Jo.                 | SCALE 1/50000 |
| Share of 0.3%<br>Credits); Min |                              | sales based on numbe<br>ries | er of NF