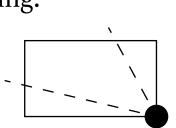

OFFICIAL PERSPECTIVE SHEET FOR FILING

Indicate vantage point for each drawing. Copy and mark each sheet required prior to filing.

Guide - Vantage point should be indicated as shown in the diagram: