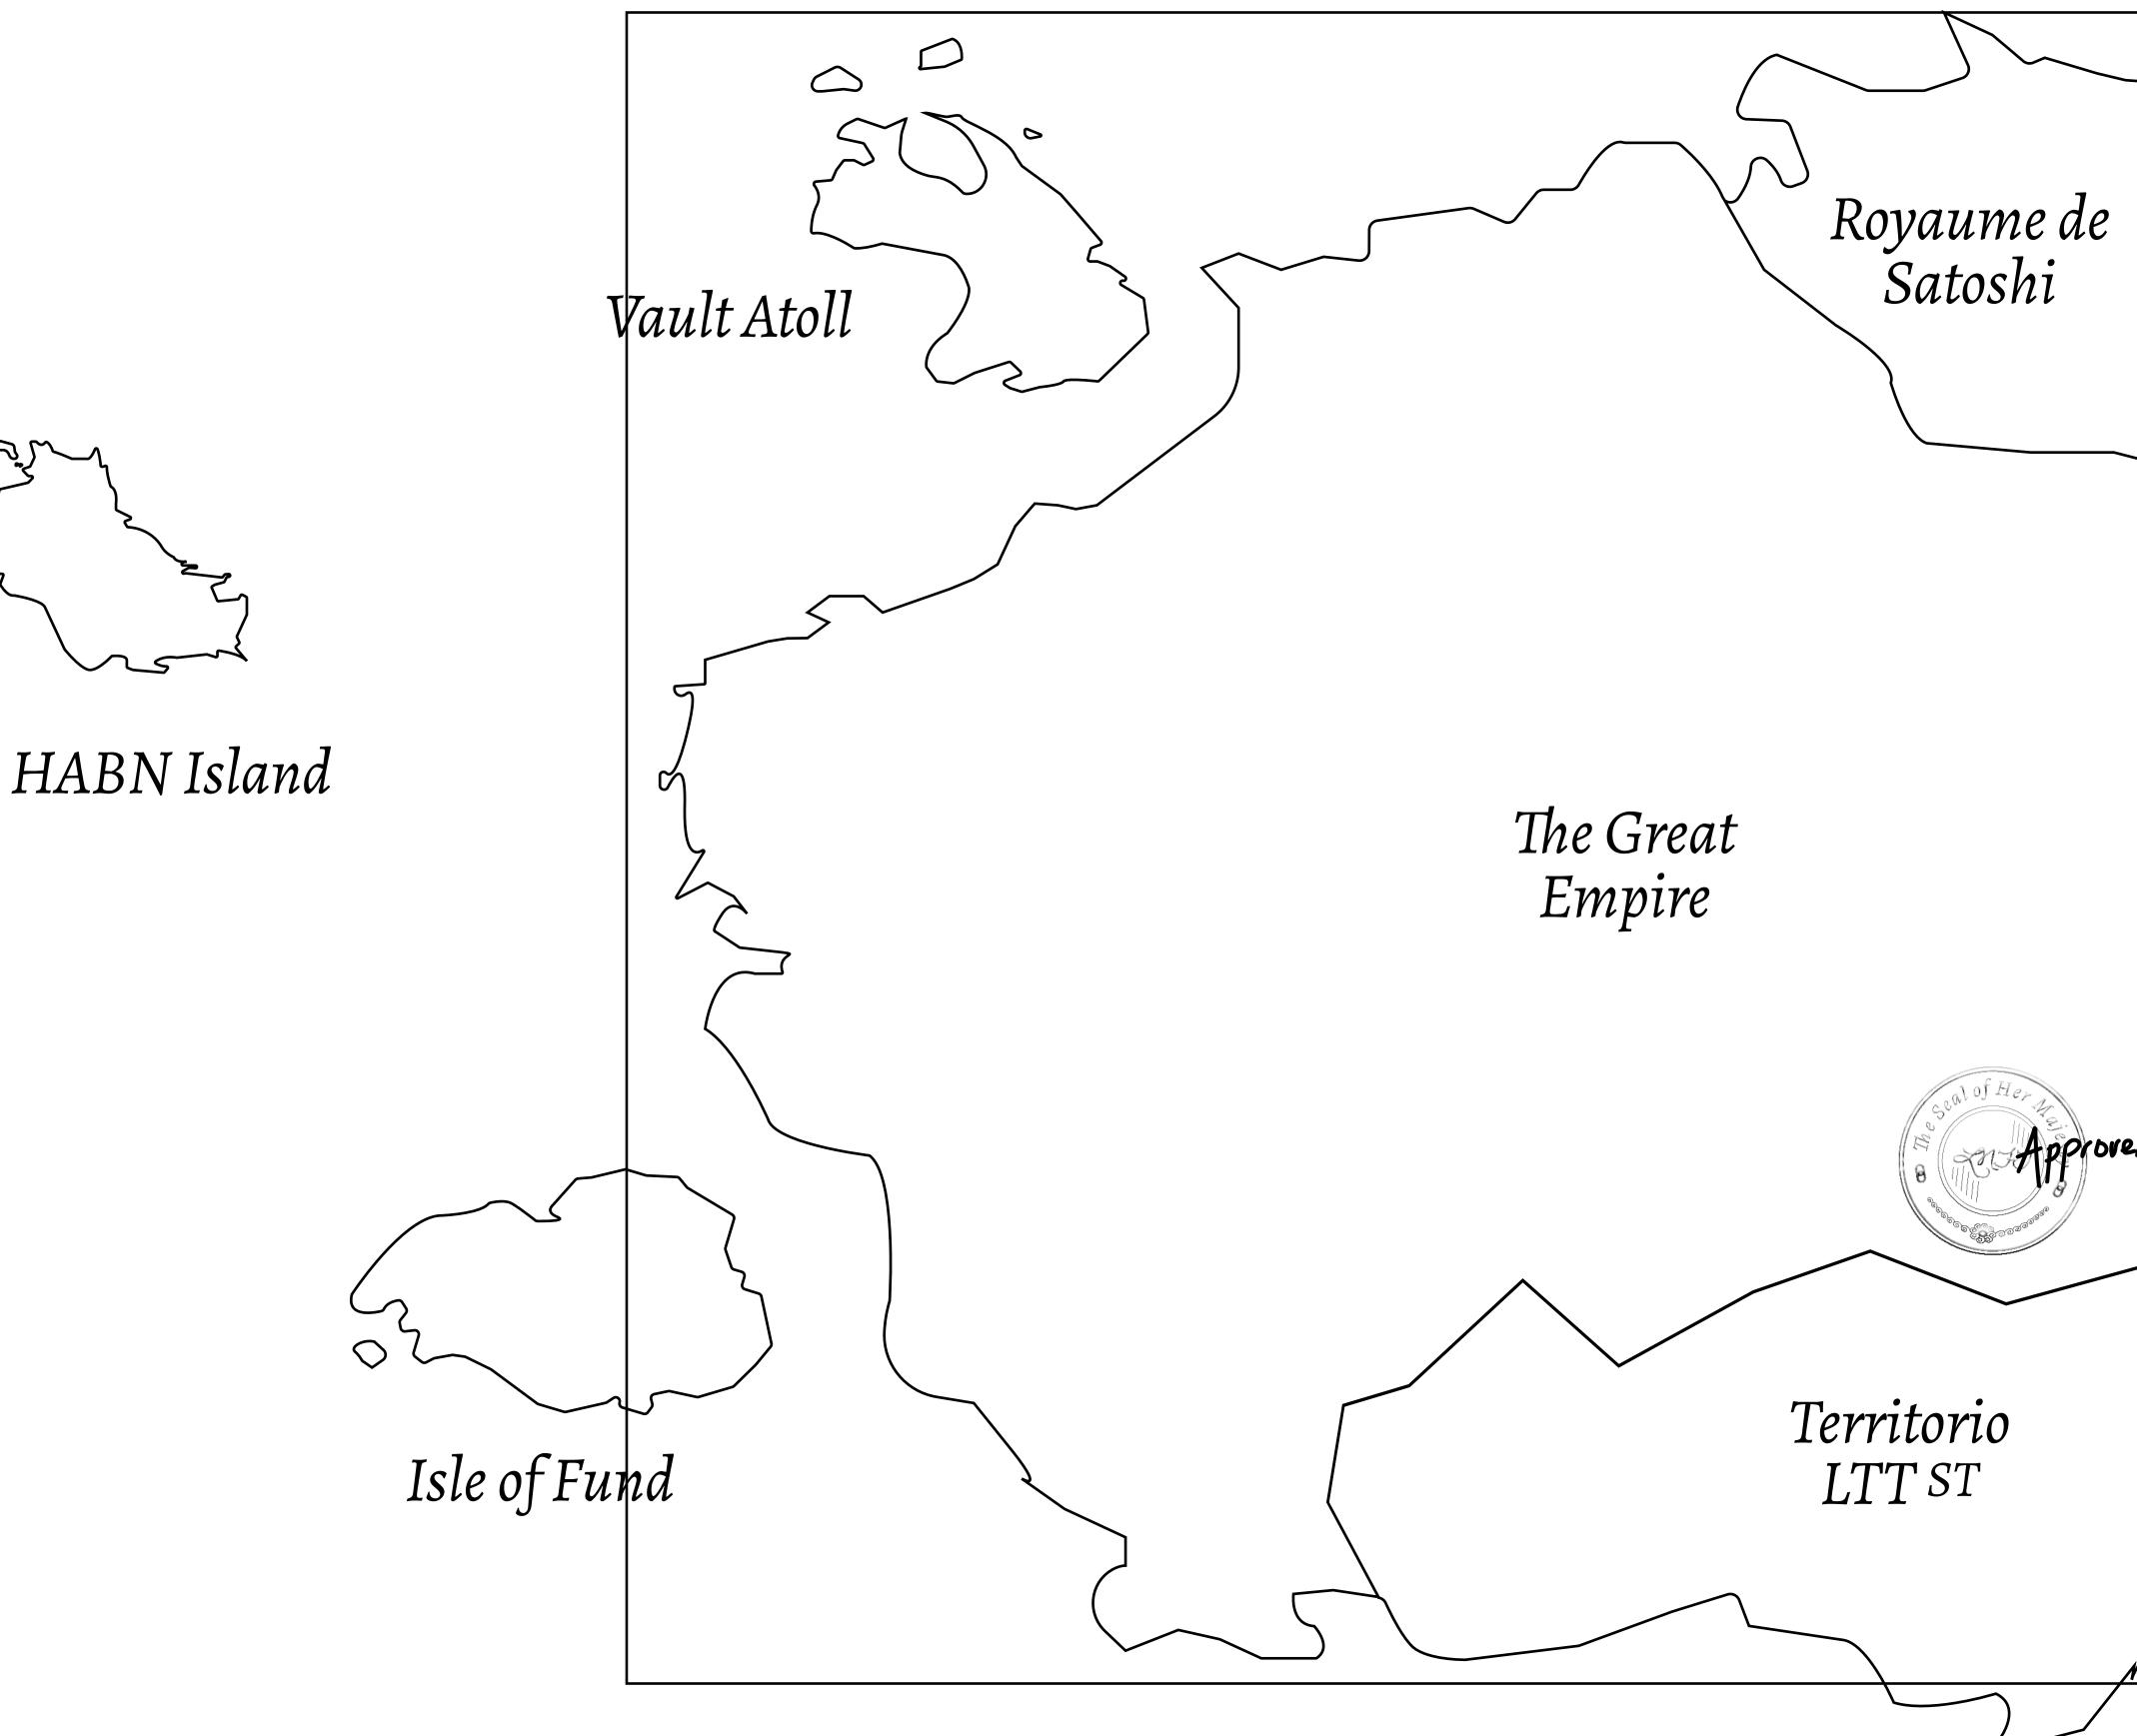

## LOOT NFT WORLD

 $\int$ 







## HER MAJESTY'S GATED WORLD









## H.M. LNFT Land Registry

ADMINISTRATIVE AREA

OWNER ENTITLEMENT

**THE GREAT** 

Type W-GE: S (rewarded in C

|                                | TITLE NUMBER<br>L1575-221121 |                              |                     |               |
|--------------------------------|------------------------------|------------------------------|---------------------|---------------|
| y                              |                              |                              |                     |               |
| EMPIRE                         | ISSUED                       | 22 November 2021             | Jo.                 | SCALE 1/50000 |
| Share of 0.3%<br>Credits); Min |                              | sales based on numbe<br>ries | er of