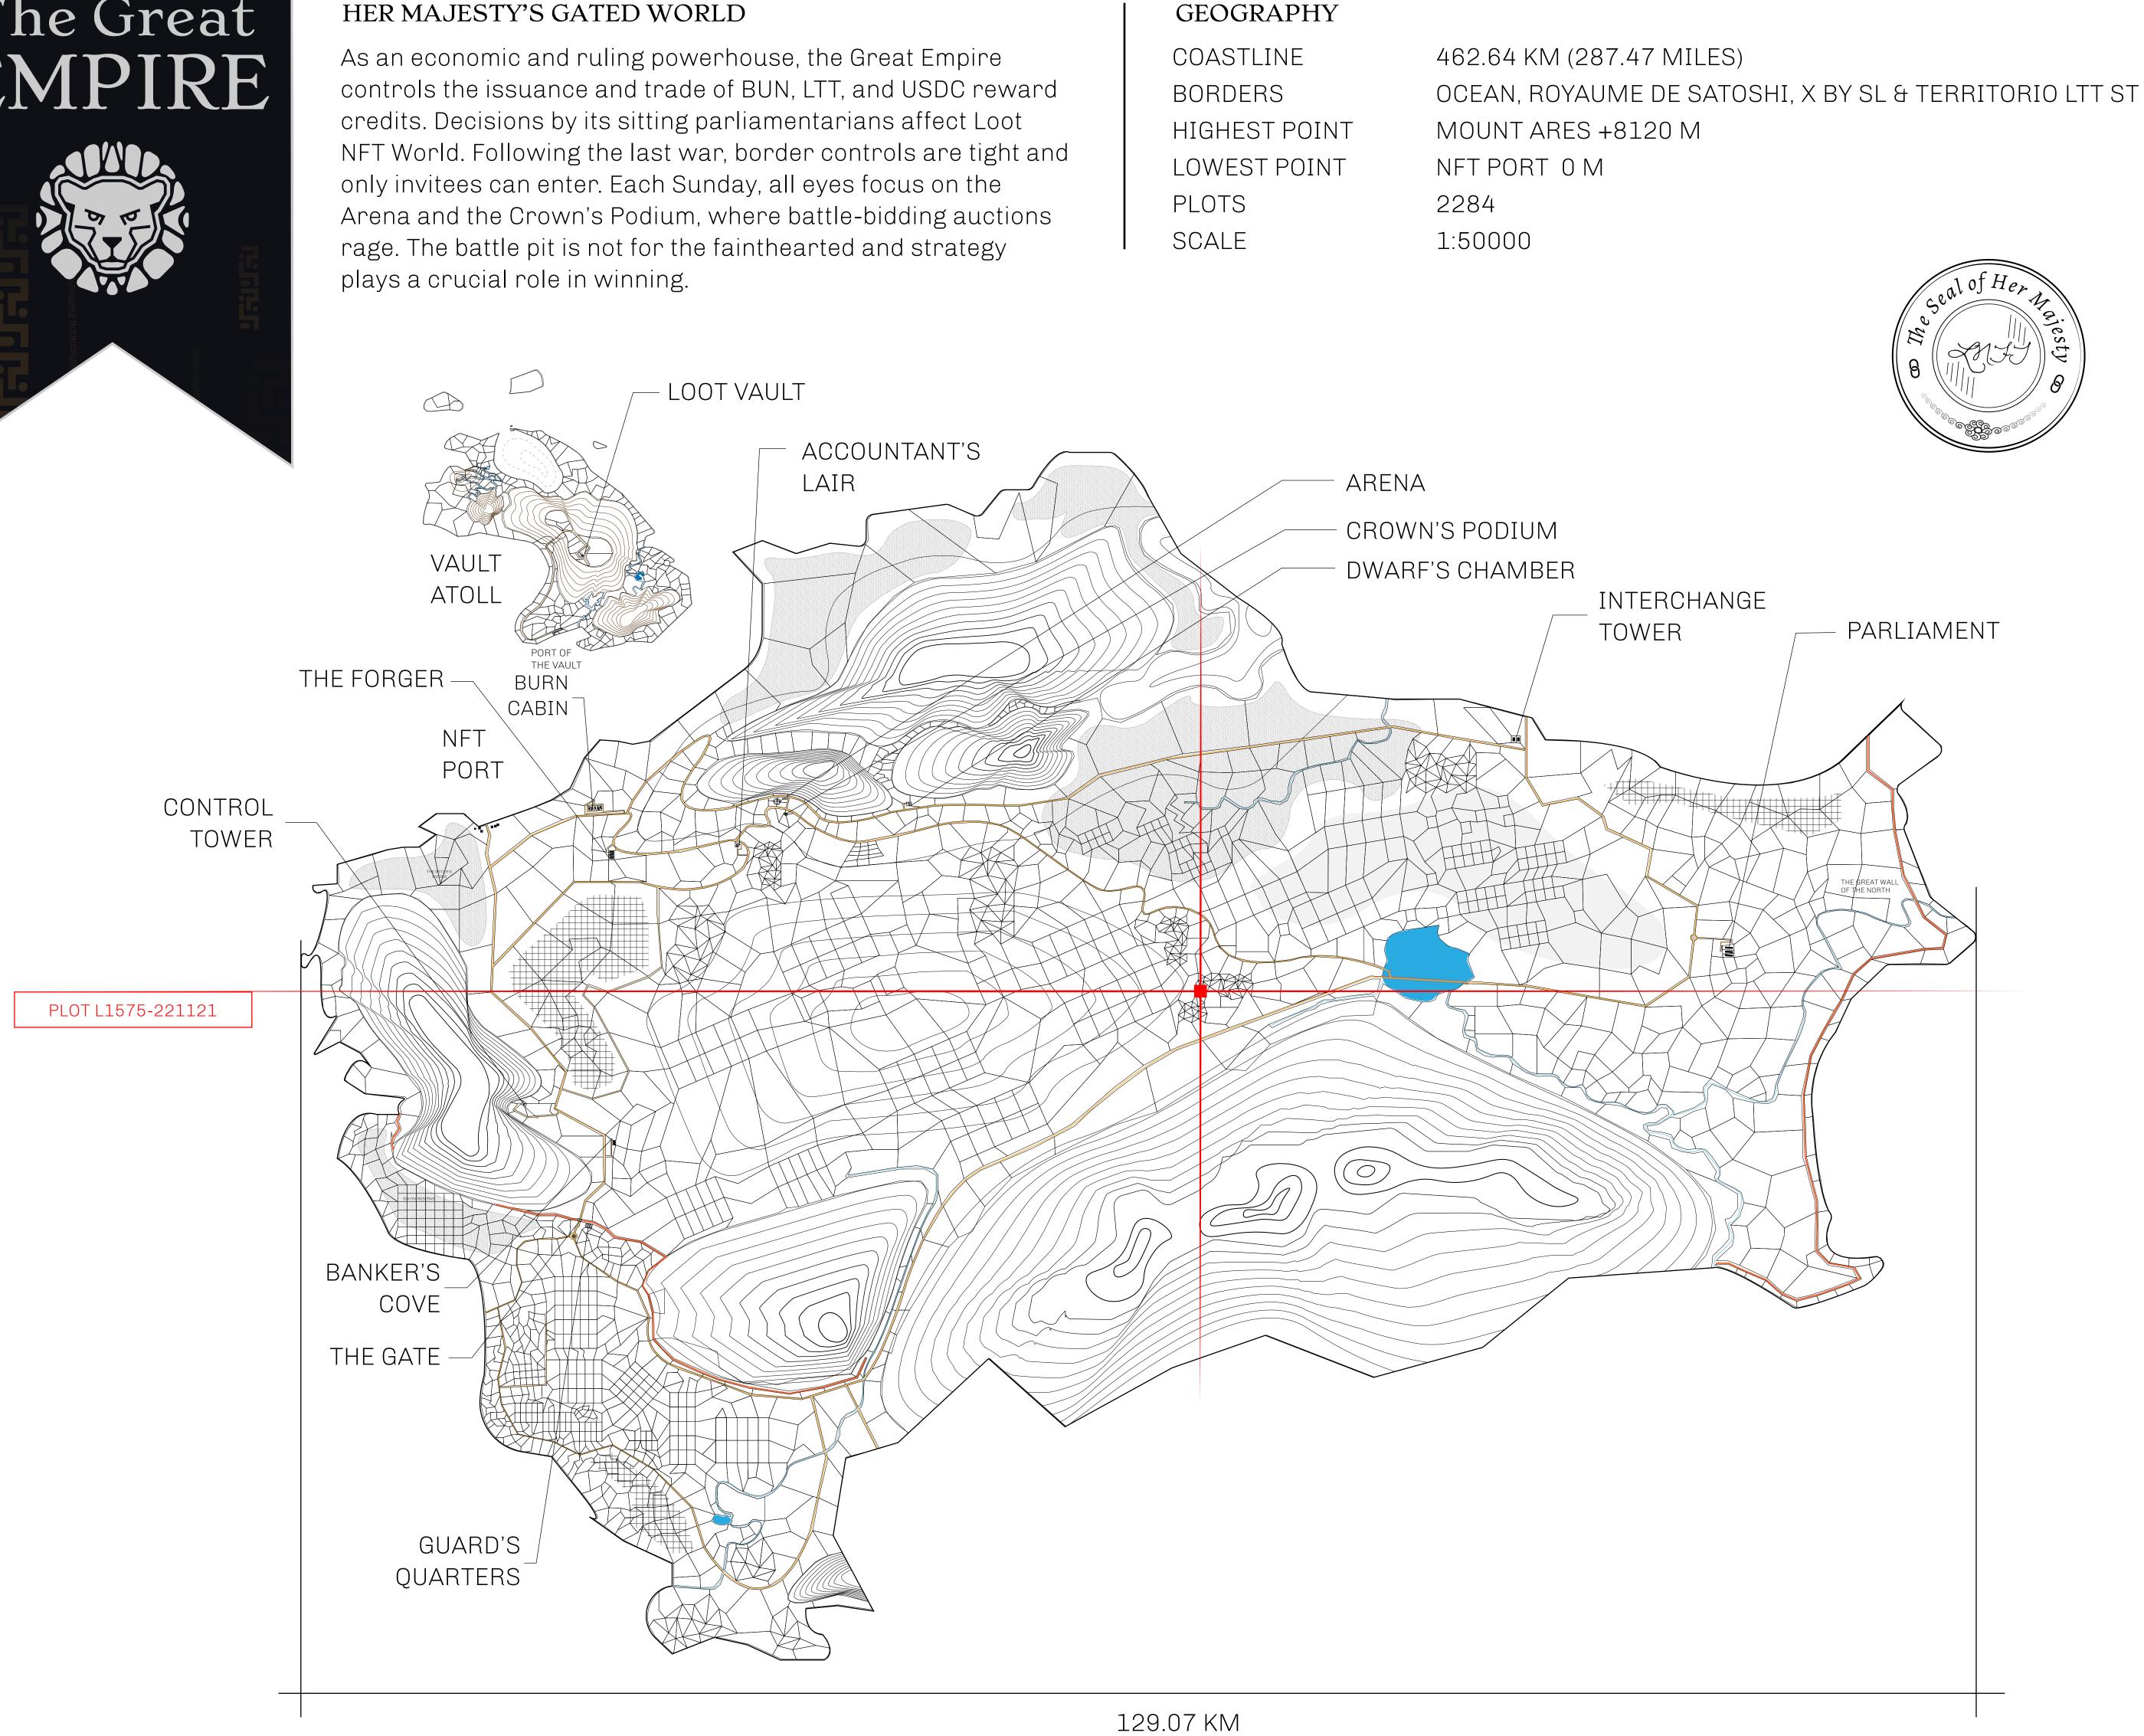

## HER MAJESTY'S GATED WORLD

## H.M. LNFT Land Registry

ADMINISTRATIVE AREA

OWNER ENTITLEMENT

**THE GREAT** 

Type W-GE: S (rewarded in C

|                                | TITLE NUMBER<br>L1575-221121 |                              |                     |               |
|--------------------------------|------------------------------|------------------------------|---------------------|---------------|
| y                              |                              |                              |                     |               |
| EMPIRE                         | ISSUED                       | 22 November 2021             | Jo.                 | SCALE 1/50000 |
| Share of 0.3%<br>Credits); Min |                              | sales based on numbe<br>ries | er of NFT St        | cories minted |
|                                |                              | $\sim$                       |                     |               |
|                                | $\backslash /$               | $\sim$                       |                     |               |
|                                | X                            |                              |                     |               |
|                                |                              |                              |                     |               |
|                                |                              |                              |                     |               |
|                                |                              |                              |                     |               |
|                                |                              |                              |                     |               |
|                                | <u> </u>                     |                              |                     |               |
| L(                             |                              | L157                         | $^{\prime}b$        |               |
| BOUN                           | JDAR                         | Y: 1.86 k                    | $\langle M \rangle$ |               |
|                                |                              |                              |                     |               |