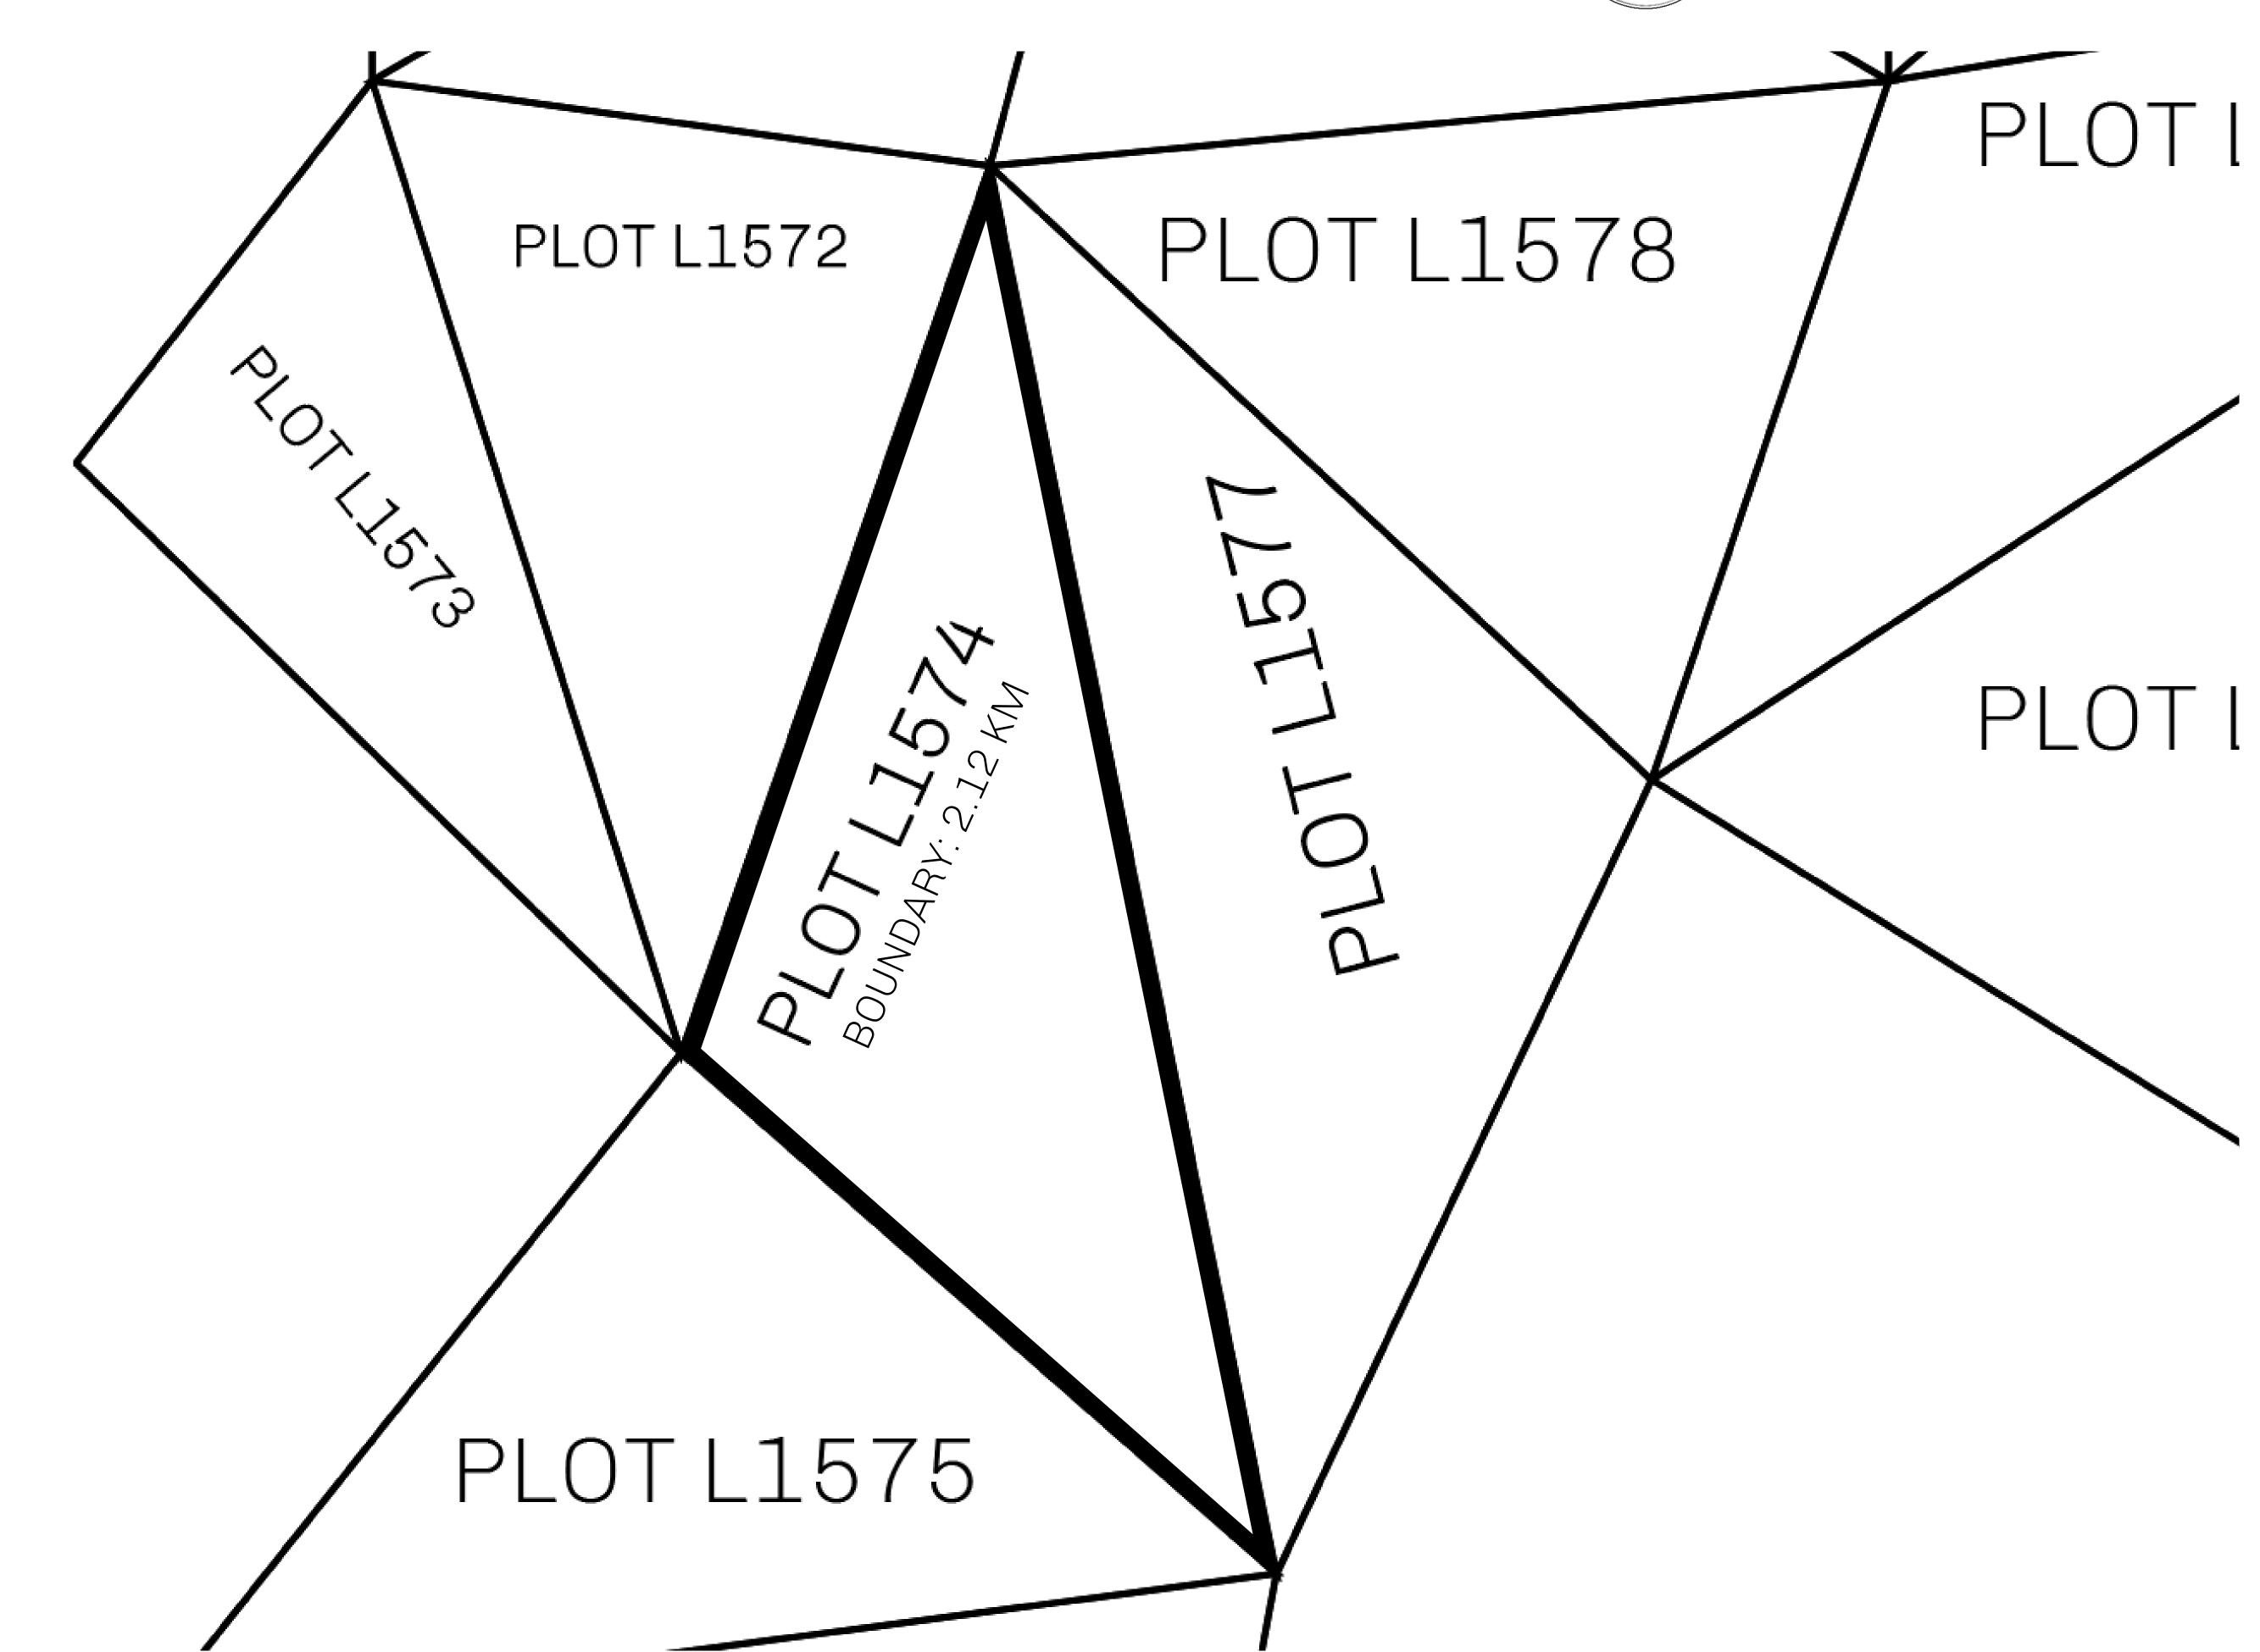

## LOOT NFT WORLD

PLOT L1574-221121

## H.M. LNFT Land Registry

TITLE NUMBER

L1574-221121

ADMINISTRATIVE AREA

THE GREAT EMPIRE

ISSUED 22 November 2021

SCALE **1/50000** 

OWNER ENTITLEMENT