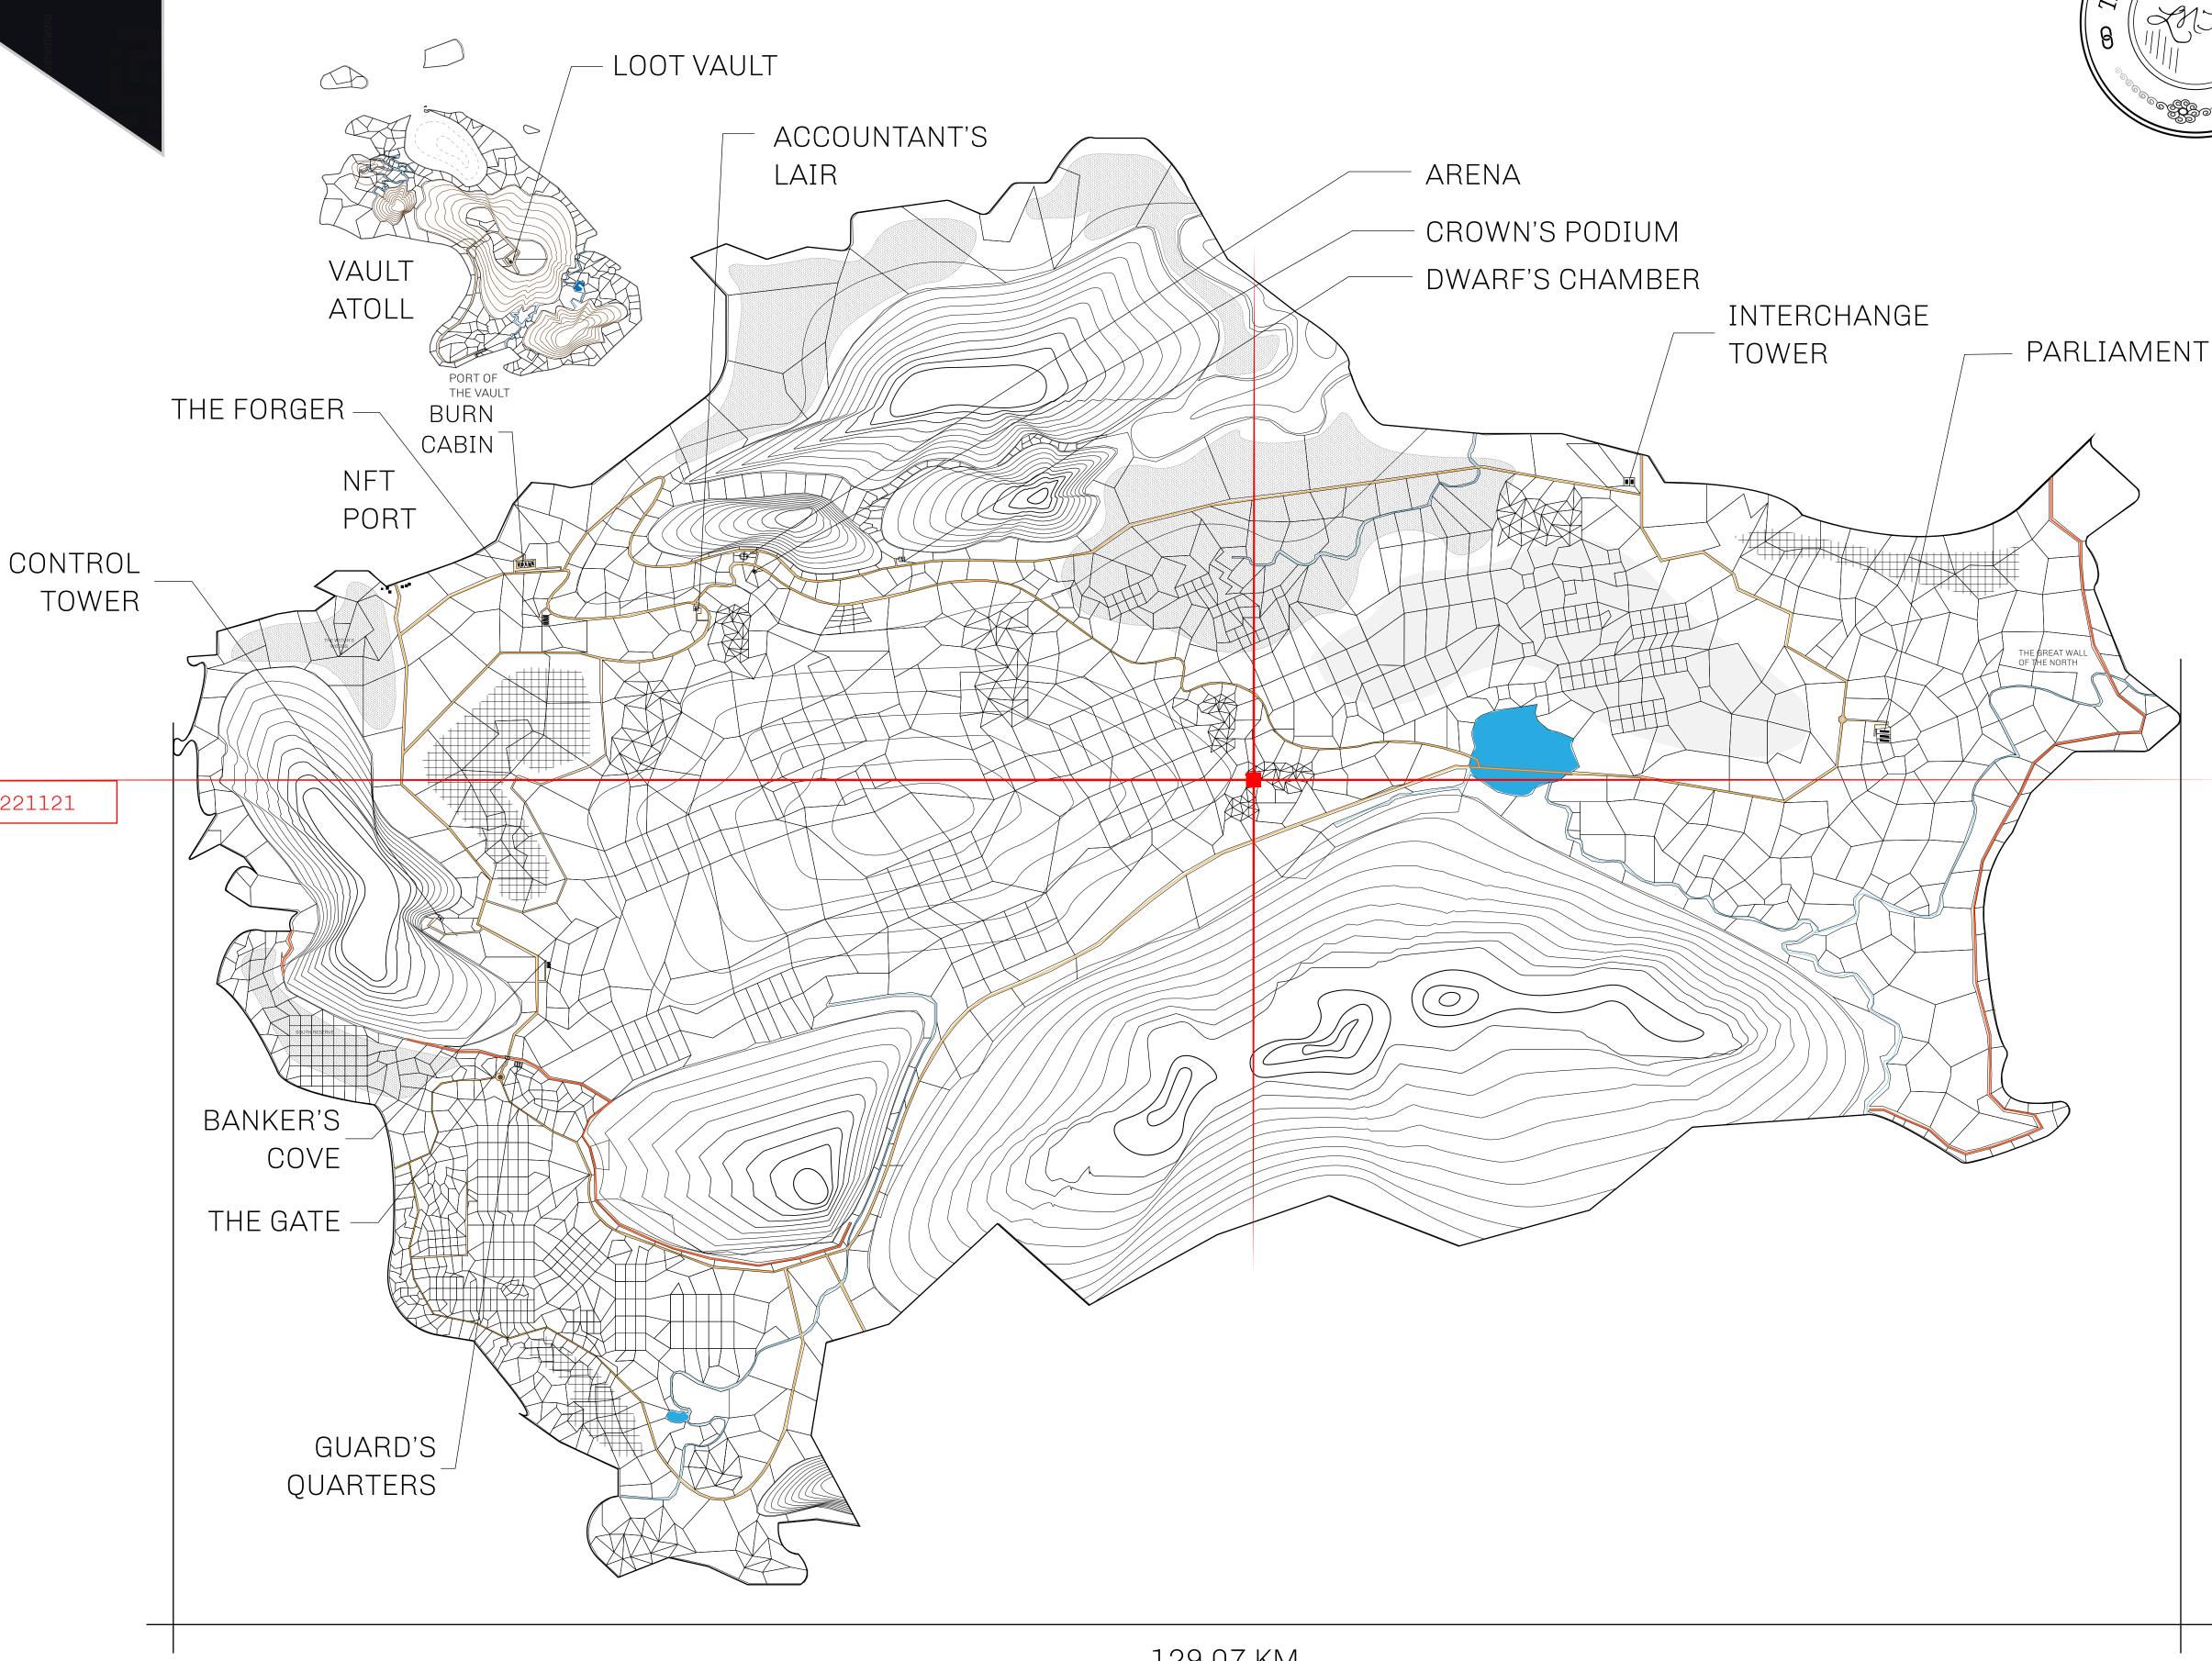

## HER MAJESTY'S GATED WORLD

As an economic and ruling powerhouse, the Great Empire controls the issuance and trade of BUN, LTT, and USDC reward credits. Decisions by its sitting parliamentarians affect Loot NFT World. Following the last war, border controls are tight and only invitees can enter. Each Sunday, all eyes focus on the Arena and the Crown's Podium, where battle-bidding auctions rage. The battle pit is not for the fainthearted and strategy plays a crucial role in winning.

## GEOGRAPHY

COASTLINE 462.64 KM (287.47 MILES)

BORDERS OCEAN, ROYAUME DE SATOSHI, X BY SL & TERRITORIO LTT ST

HIGHEST POINT MOUNT ARES +8120 M

LOWEST POINT NFT PORT 0 M

PLOTS 2284 SCALE 1:50000

## H.M. LNFT Land Registry

TITLE NUMBER

L1574-221121

ADMINISTRATIVE AREA

THE GREAT EMPIRE

ISSUED 22 November 2021

SCALE **1/50000** 

OWNER ENTITLEMENT