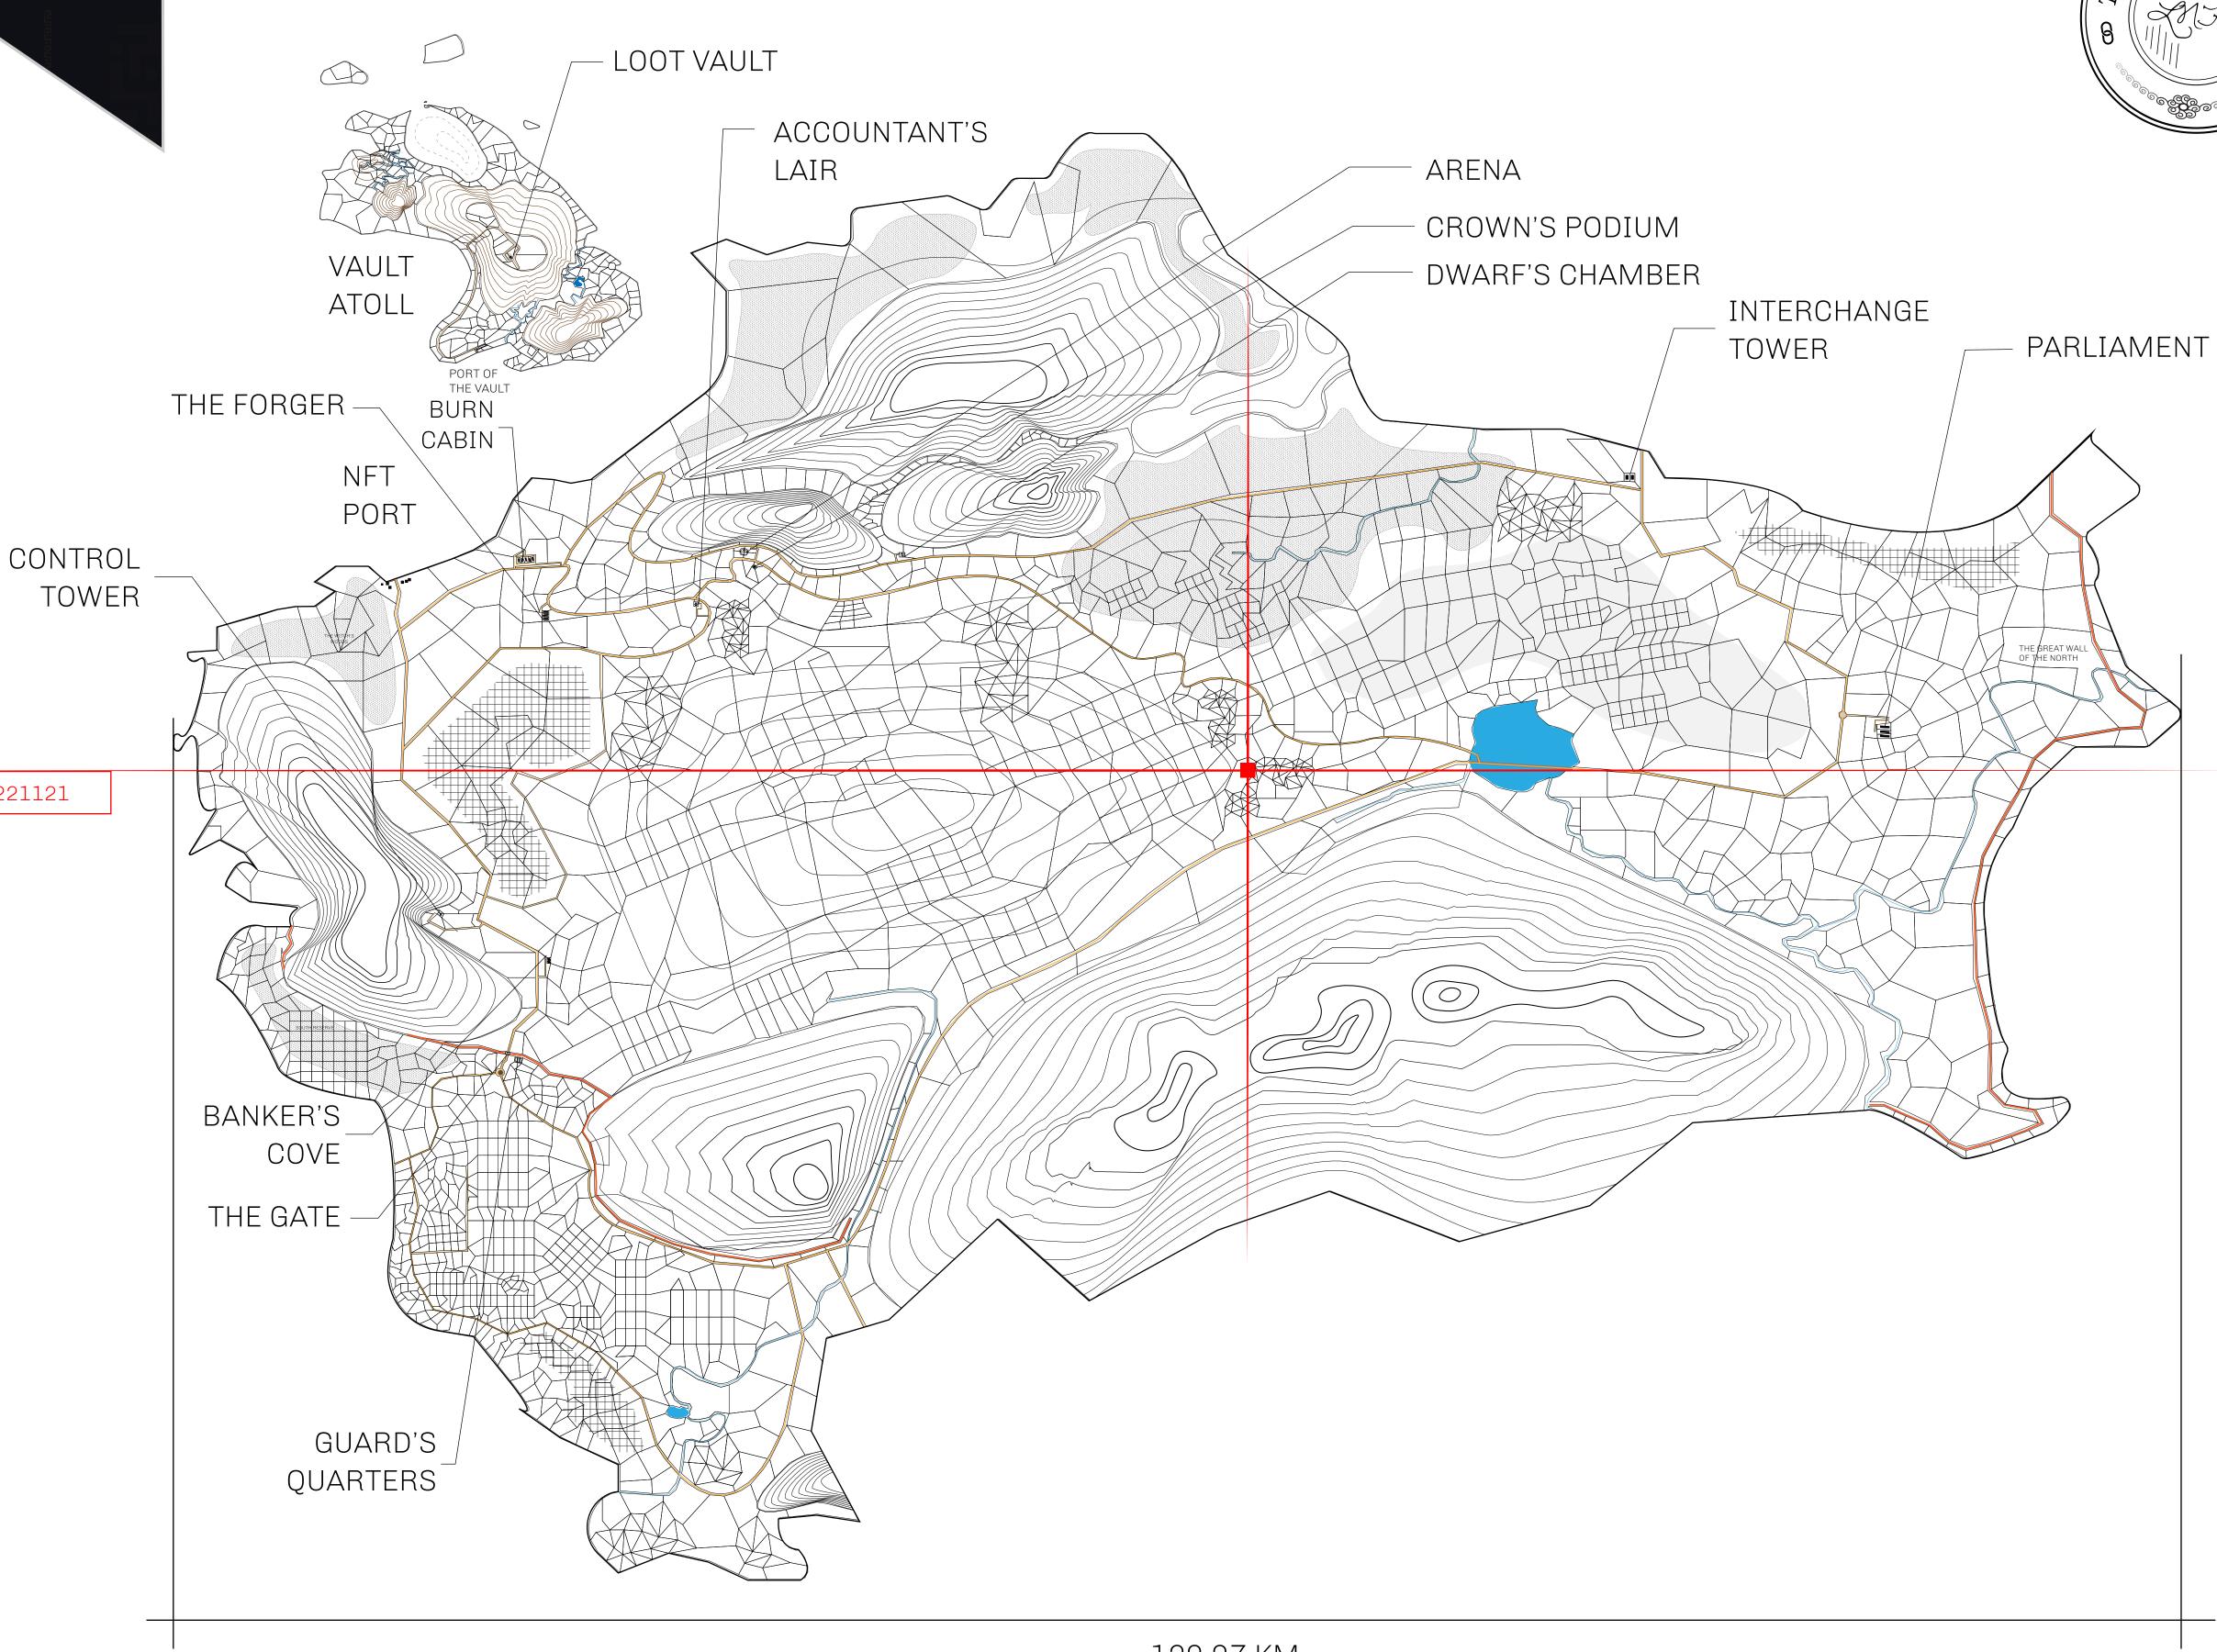

## HER MAJESTY'S GATED WORLD

As an economic and ruling powerhouse, the Great Empire controls the issuance and trade of BUN, LTT, and USDC reward credits. Decisions by its sitting parliamentarians affect Loot NFT World. Following the last war, border controls are tight and only invitees can enter. Each Sunday, all eyes focus on the Arena and the Crown's Podium, where battle-bidding auctions rage. The battle pit is not for the fainthearted and strategy plays a crucial role in winning.

## **GEOGRAPHY**

COASTLINE 462.64 KM (287.47 MILES)

BORDERS OCEAN, ROYAUME DE SATOSHI, X BY SL & TERRITORIO LTT ST

HIGHEST POINT MOUNT ARES +8120 M

LOWEST POINT NFT PORT 0 M

PLOTS 2284 SCALE 1:50000

| H.M. LNFT Land Registry |                                                      | TITLE NUMBER                                   |            |               |
|-------------------------|------------------------------------------------------|------------------------------------------------|------------|---------------|
|                         |                                                      | L1573-221121                                   |            |               |
| ADMINISTRATIVE AREA     | THE GREAT EMPIRE                                     | ISSUED 22 November 2021                        | BJ.        | SCALE 1/50000 |
| OWNER ENTITLEMENT       | Type W-GE: Share of 0.3% (rewarded in Credits); Mint | of all BUN sales based on number 4 NFT Stories | r of NFT S | tories minted |