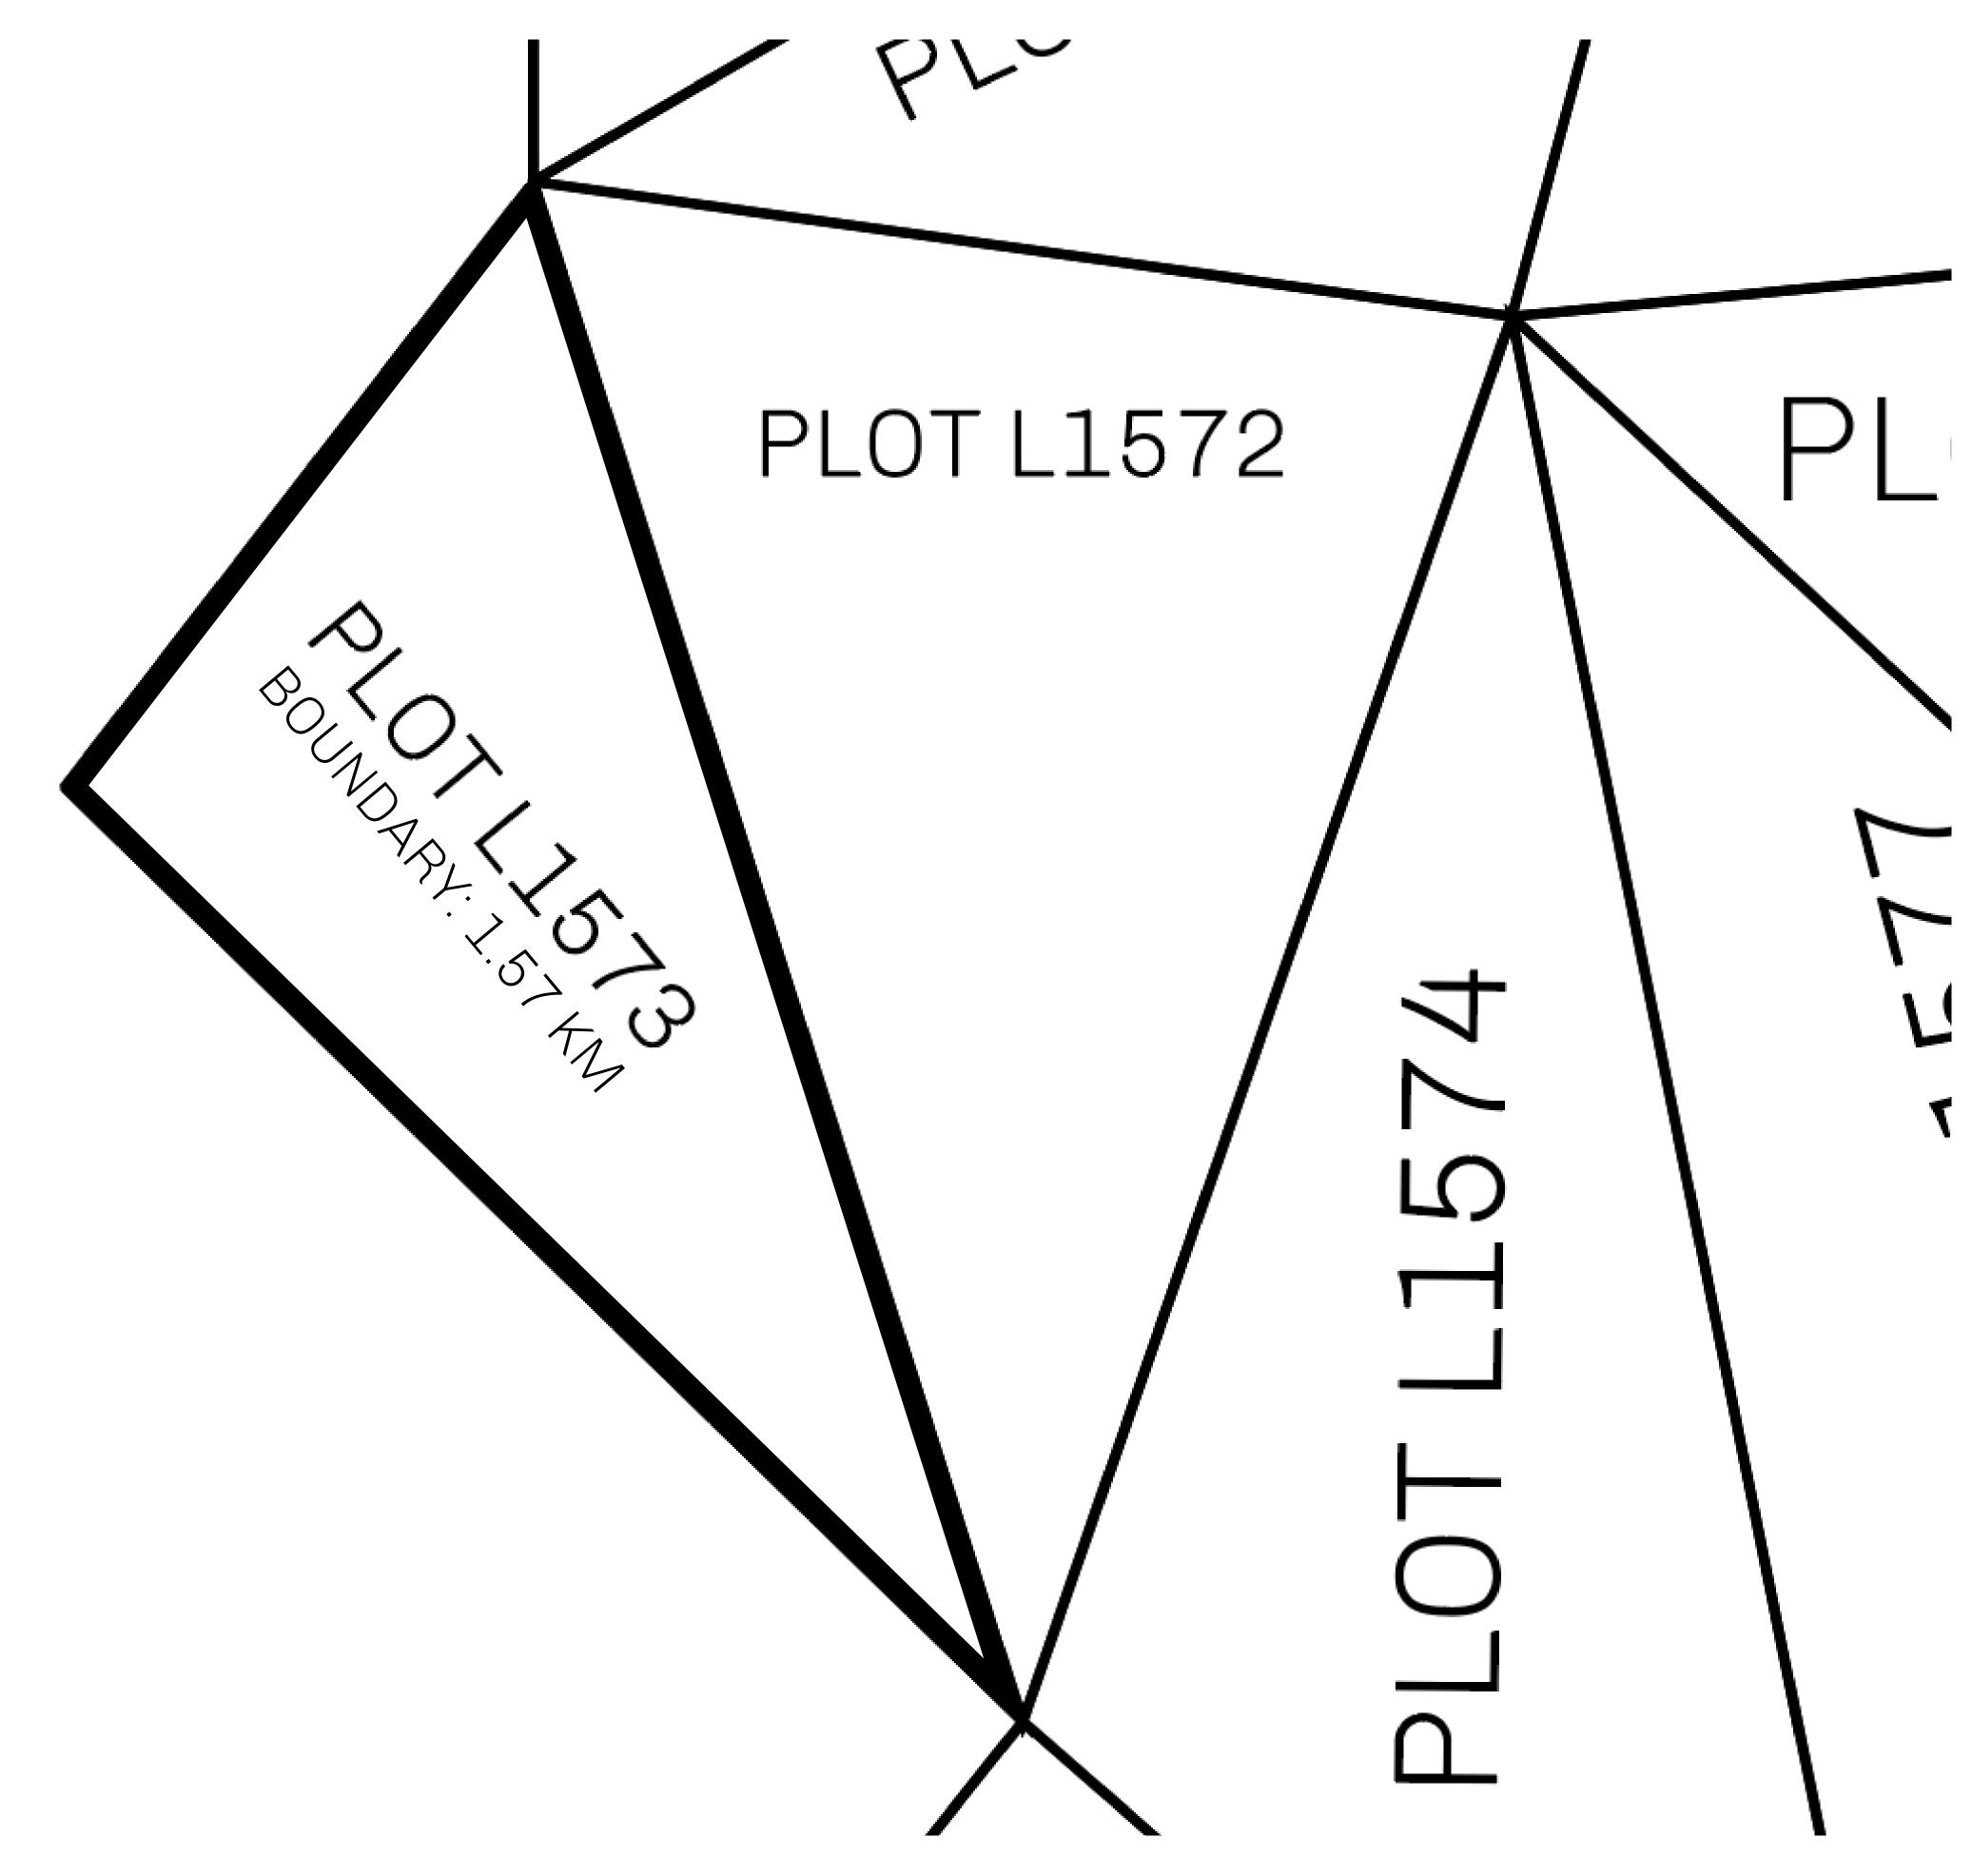

## LOOT NFT WORLD

PLOT L1573-221121

## **GEOGRAPHY**

COASTLINE 462.64 KM (287.47 MILES)

BORDERS OCEAN, ROYAUME DE SATOSHI, X BY SL & TERRITORIO LTT ST

HIGHEST POINT MOUNT ARES +8120 M

LOWEST POINT NFT PORT 0 M

PLOTS 2284 SCALE 1:50000

| H.M. LNFT Land Registry |                                                      | TITLE NUMBER                                   |            |               |
|-------------------------|------------------------------------------------------|------------------------------------------------|------------|---------------|
|                         |                                                      | L1573-221121                                   |            |               |
| ADMINISTRATIVE AREA     | THE GREAT EMPIRE                                     | ISSUED 22 November 2021                        | BJ.        | SCALE 1/50000 |
| OWNER ENTITLEMENT       | Type W-GE: Share of 0.3% (rewarded in Credits); Mint | of all BUN sales based on number 4 NFT Stories | r of NFT S | tories minted |