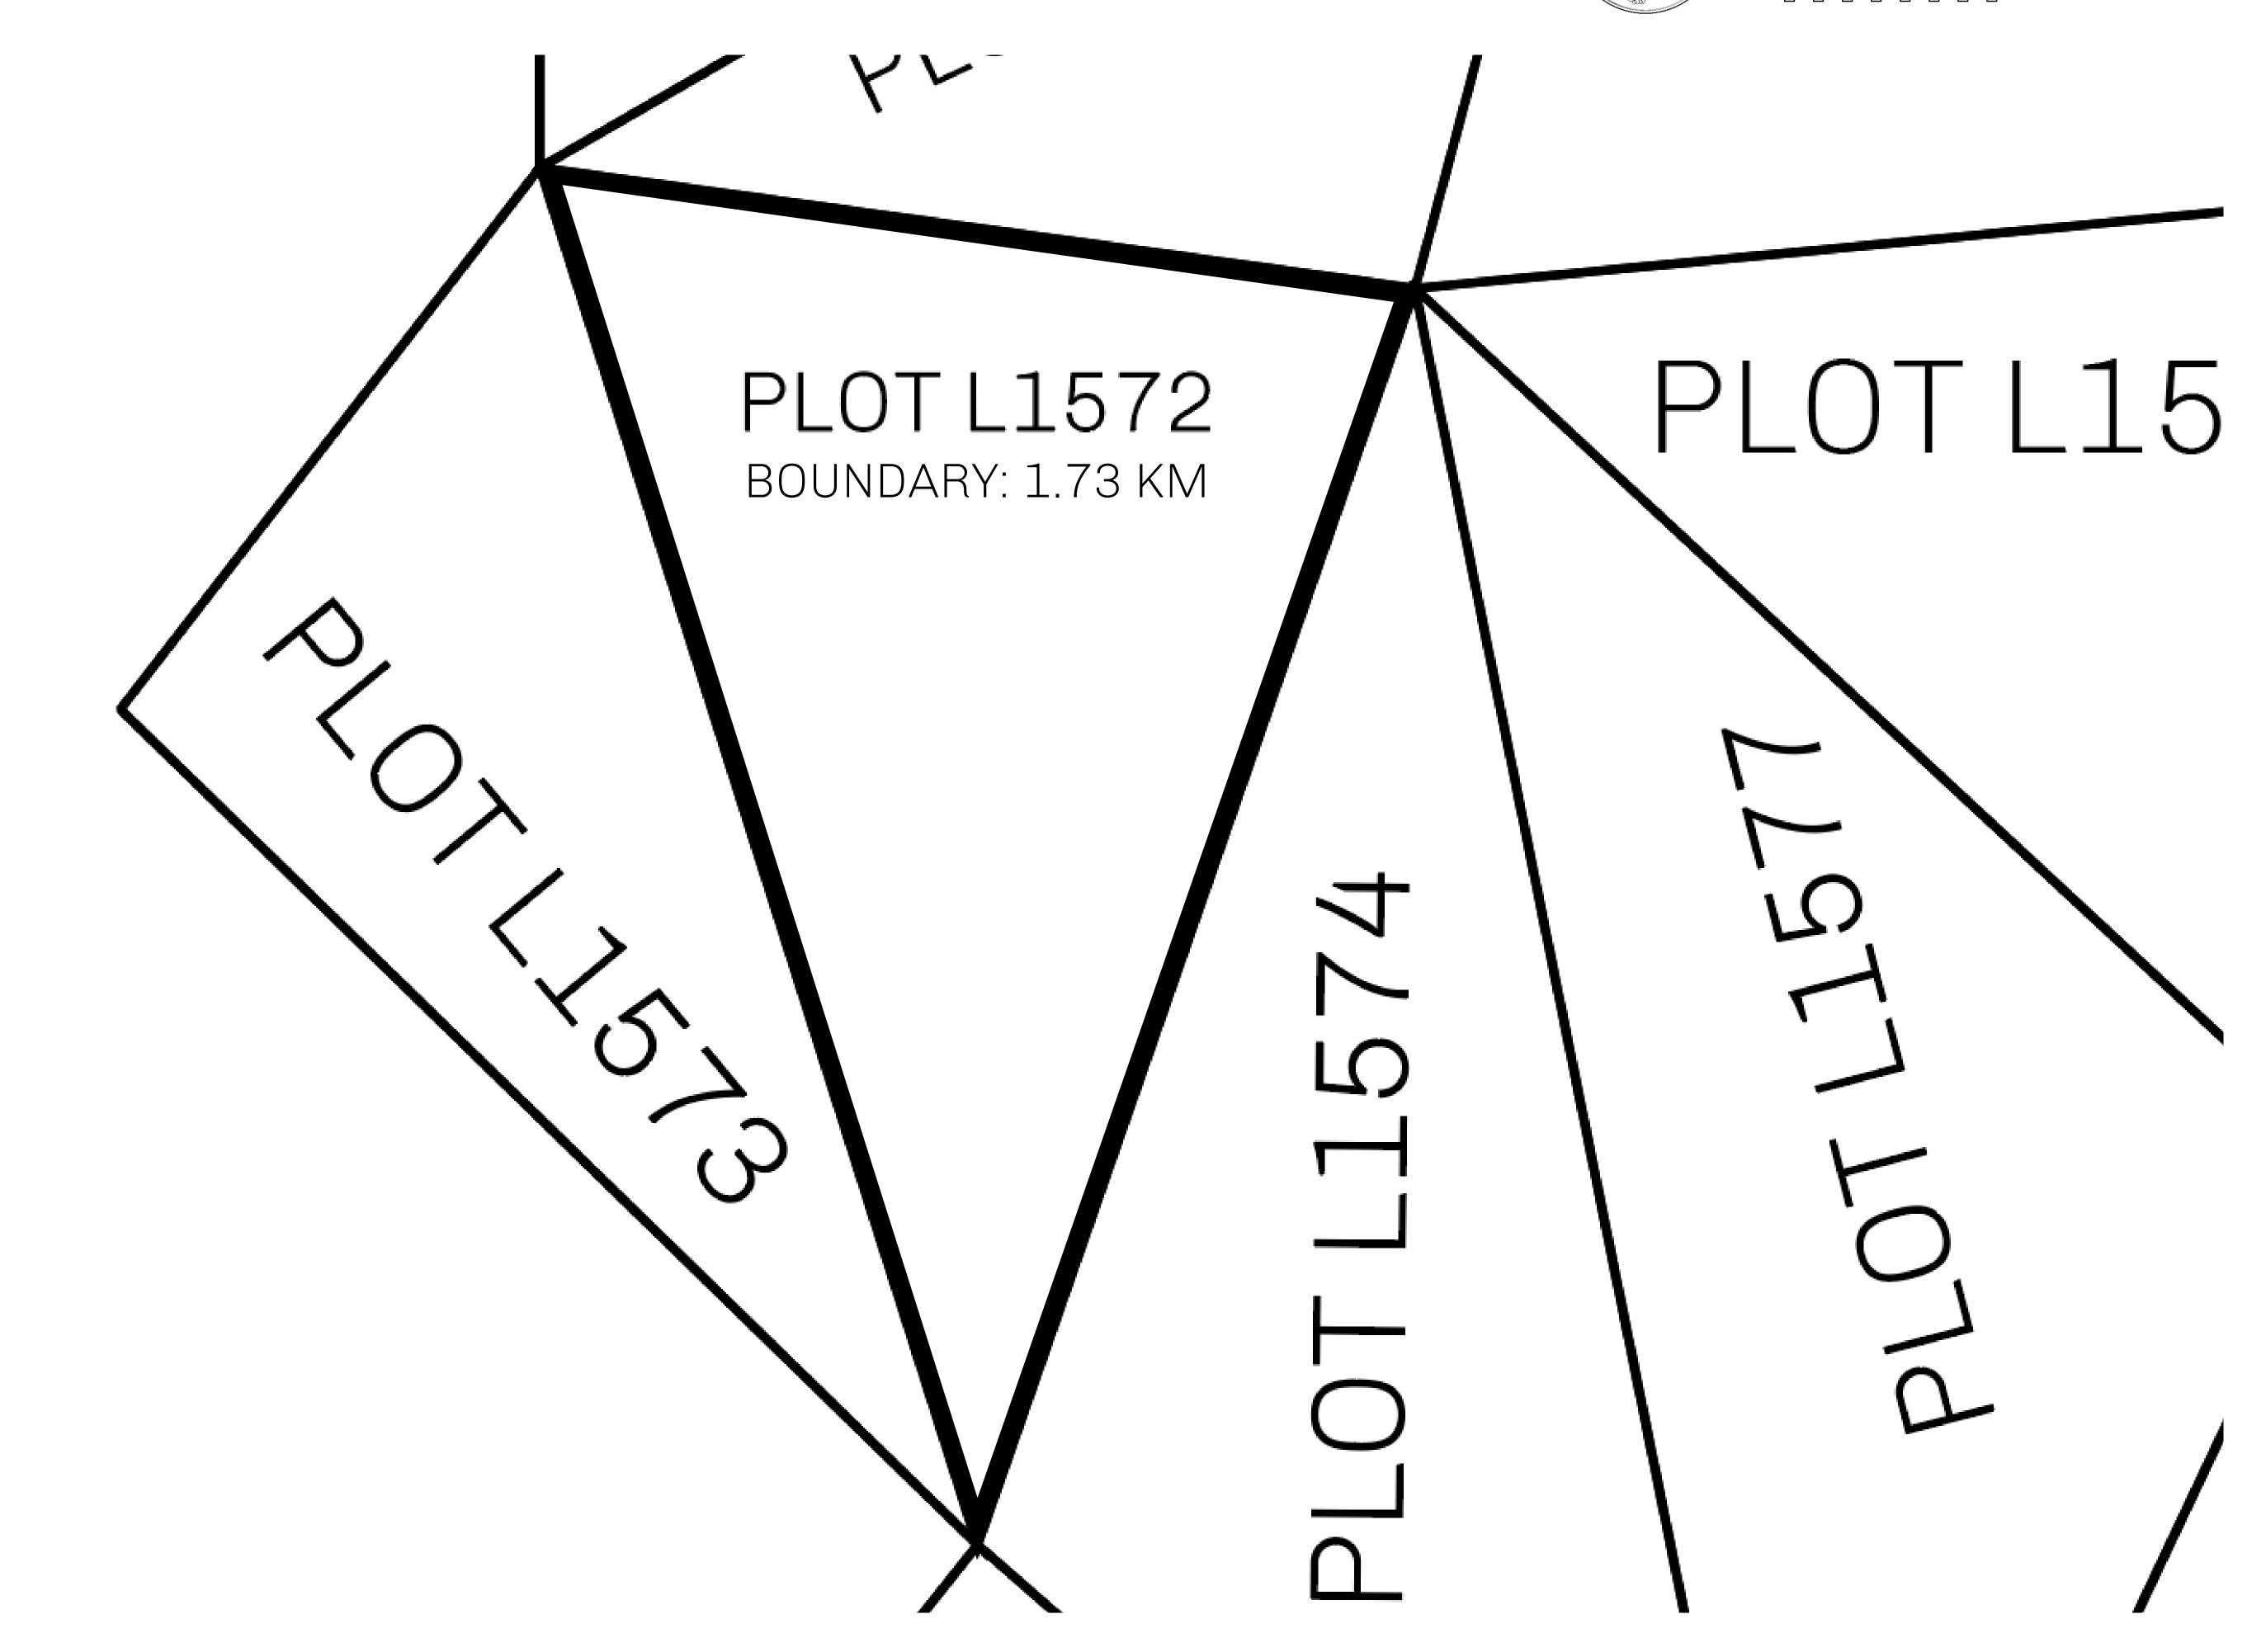

## GEOGRAPHY

COASTLINE 462.64 KM (287.47 MILES)

BORDERS OCEAN, ROYAUME DE SATOSHI, X BY SL & TERRITORIO LTT ST

HIGHEST POINT MOUNT ARES +8120 M

LOWEST POINT NFT PORT 0 M

PLOTS 2284 SCALE 1:50000

CONTROL \_\_ TOWER

PLOT L1572-221121

## H.M. LNFT Land Registry

TITLE NUMBER

L1572-221121

ADMINISTRATIVE AREA

THE GREAT EMPIRE

ISSUED 22 November 2021

SCALE **1/50000** 

OWNER ENTITLEMENT