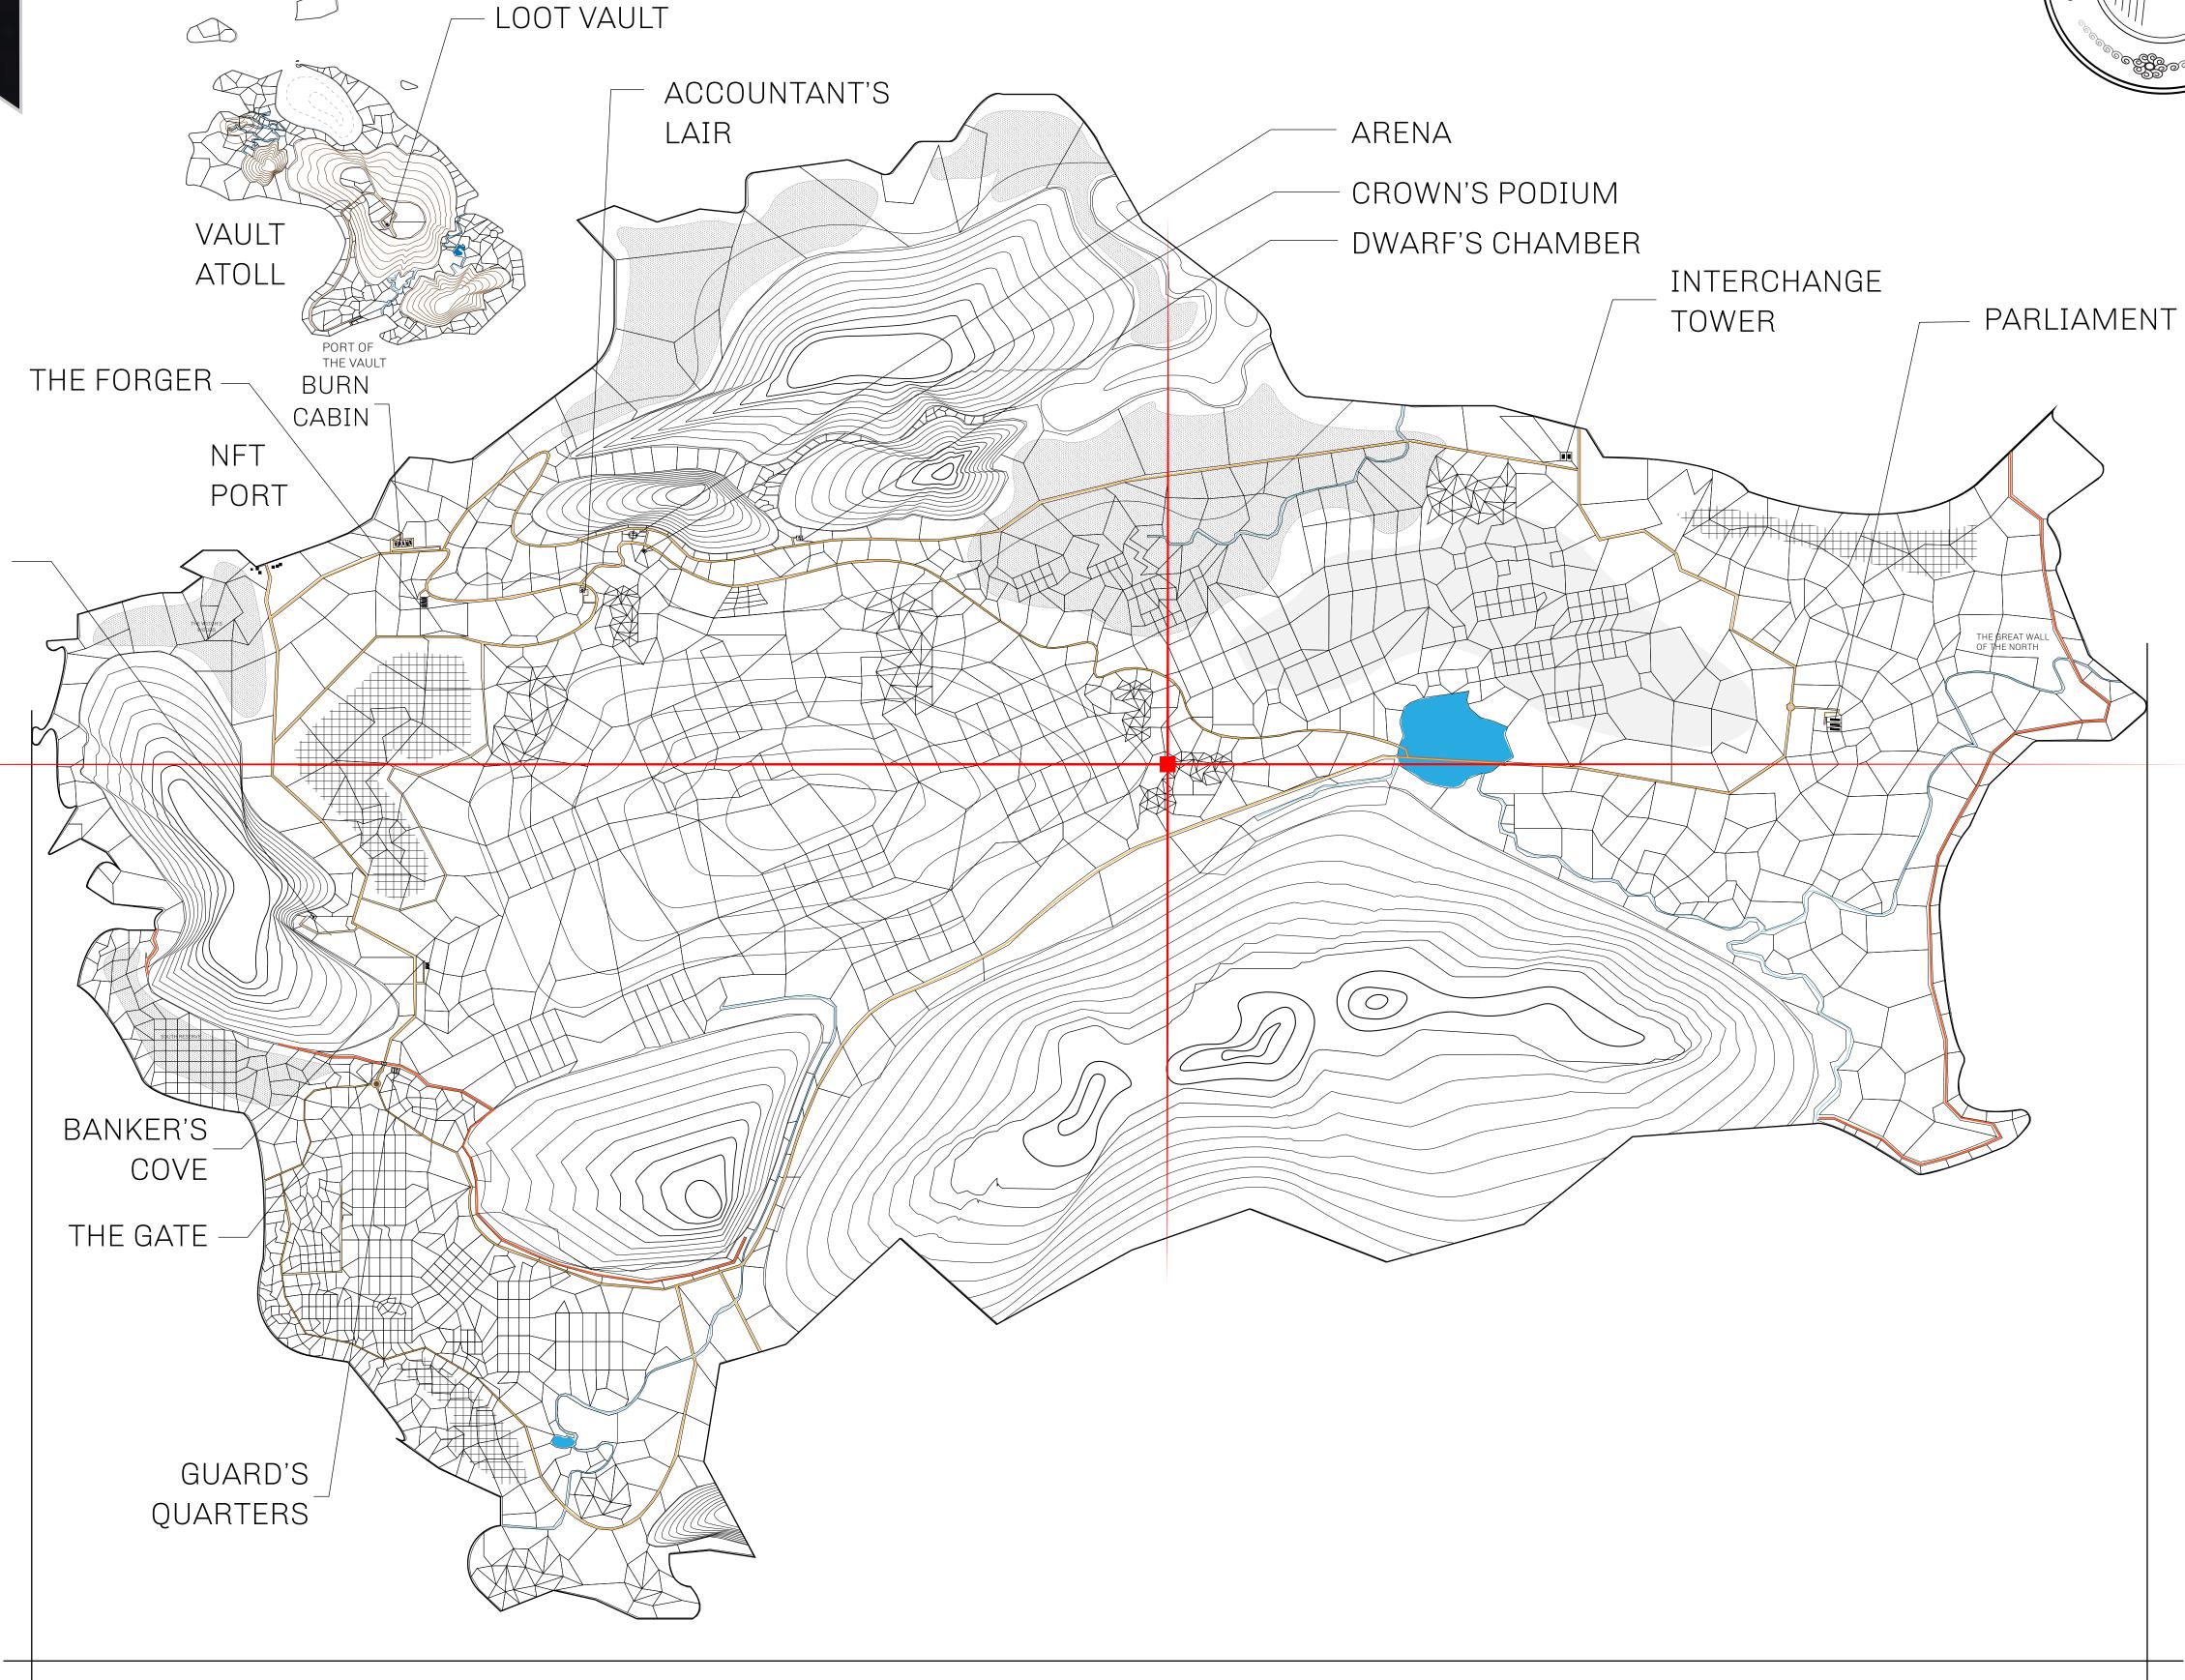

## HER MAJESTY'S GATED WORLD

As an economic and ruling powerhouse, the Great Empire controls the issuance and trade of BUN, LTT, and USDC reward credits. Decisions by its sitting parliamentarians affect Loot NFT World. Following the last war, border controls are tight and only invitees can enter. Each Sunday, all eyes focus on the Arena and the Crown's Podium, where battle-bidding auctions rage. The battle pit is not for the fainthearted and strategy plays a crucial role in winning.

## GEOGRAPHY

COASTLINE 462.64 KM (287.47 MILES)

BORDERS OCEAN, ROYAUME DE SATOSHI, X BY SL & TERRITORIO LTT ST

HIGHEST POINT MOUNT ARES +8120 M

LOWEST POINT NFT PORT 0 M

PLOTS 2284 SCALE 1:50000

CONTROL \_\_ TOWER

PLOT L1572-221121

## H.M. LNFT Land Registry

TITLE NUMBER

L1572-221121

ADMINISTRATIVE AREA

THE GREAT EMPIRE

ISSUED 22 November 2021

SCALE **1/50000** 

OWNER ENTITLEMENT

Type W-GE: Share of 0.3% of all BUN sales based on number of NFT Stories minted (rewarded in Credits); Mint 4 NFT Stories