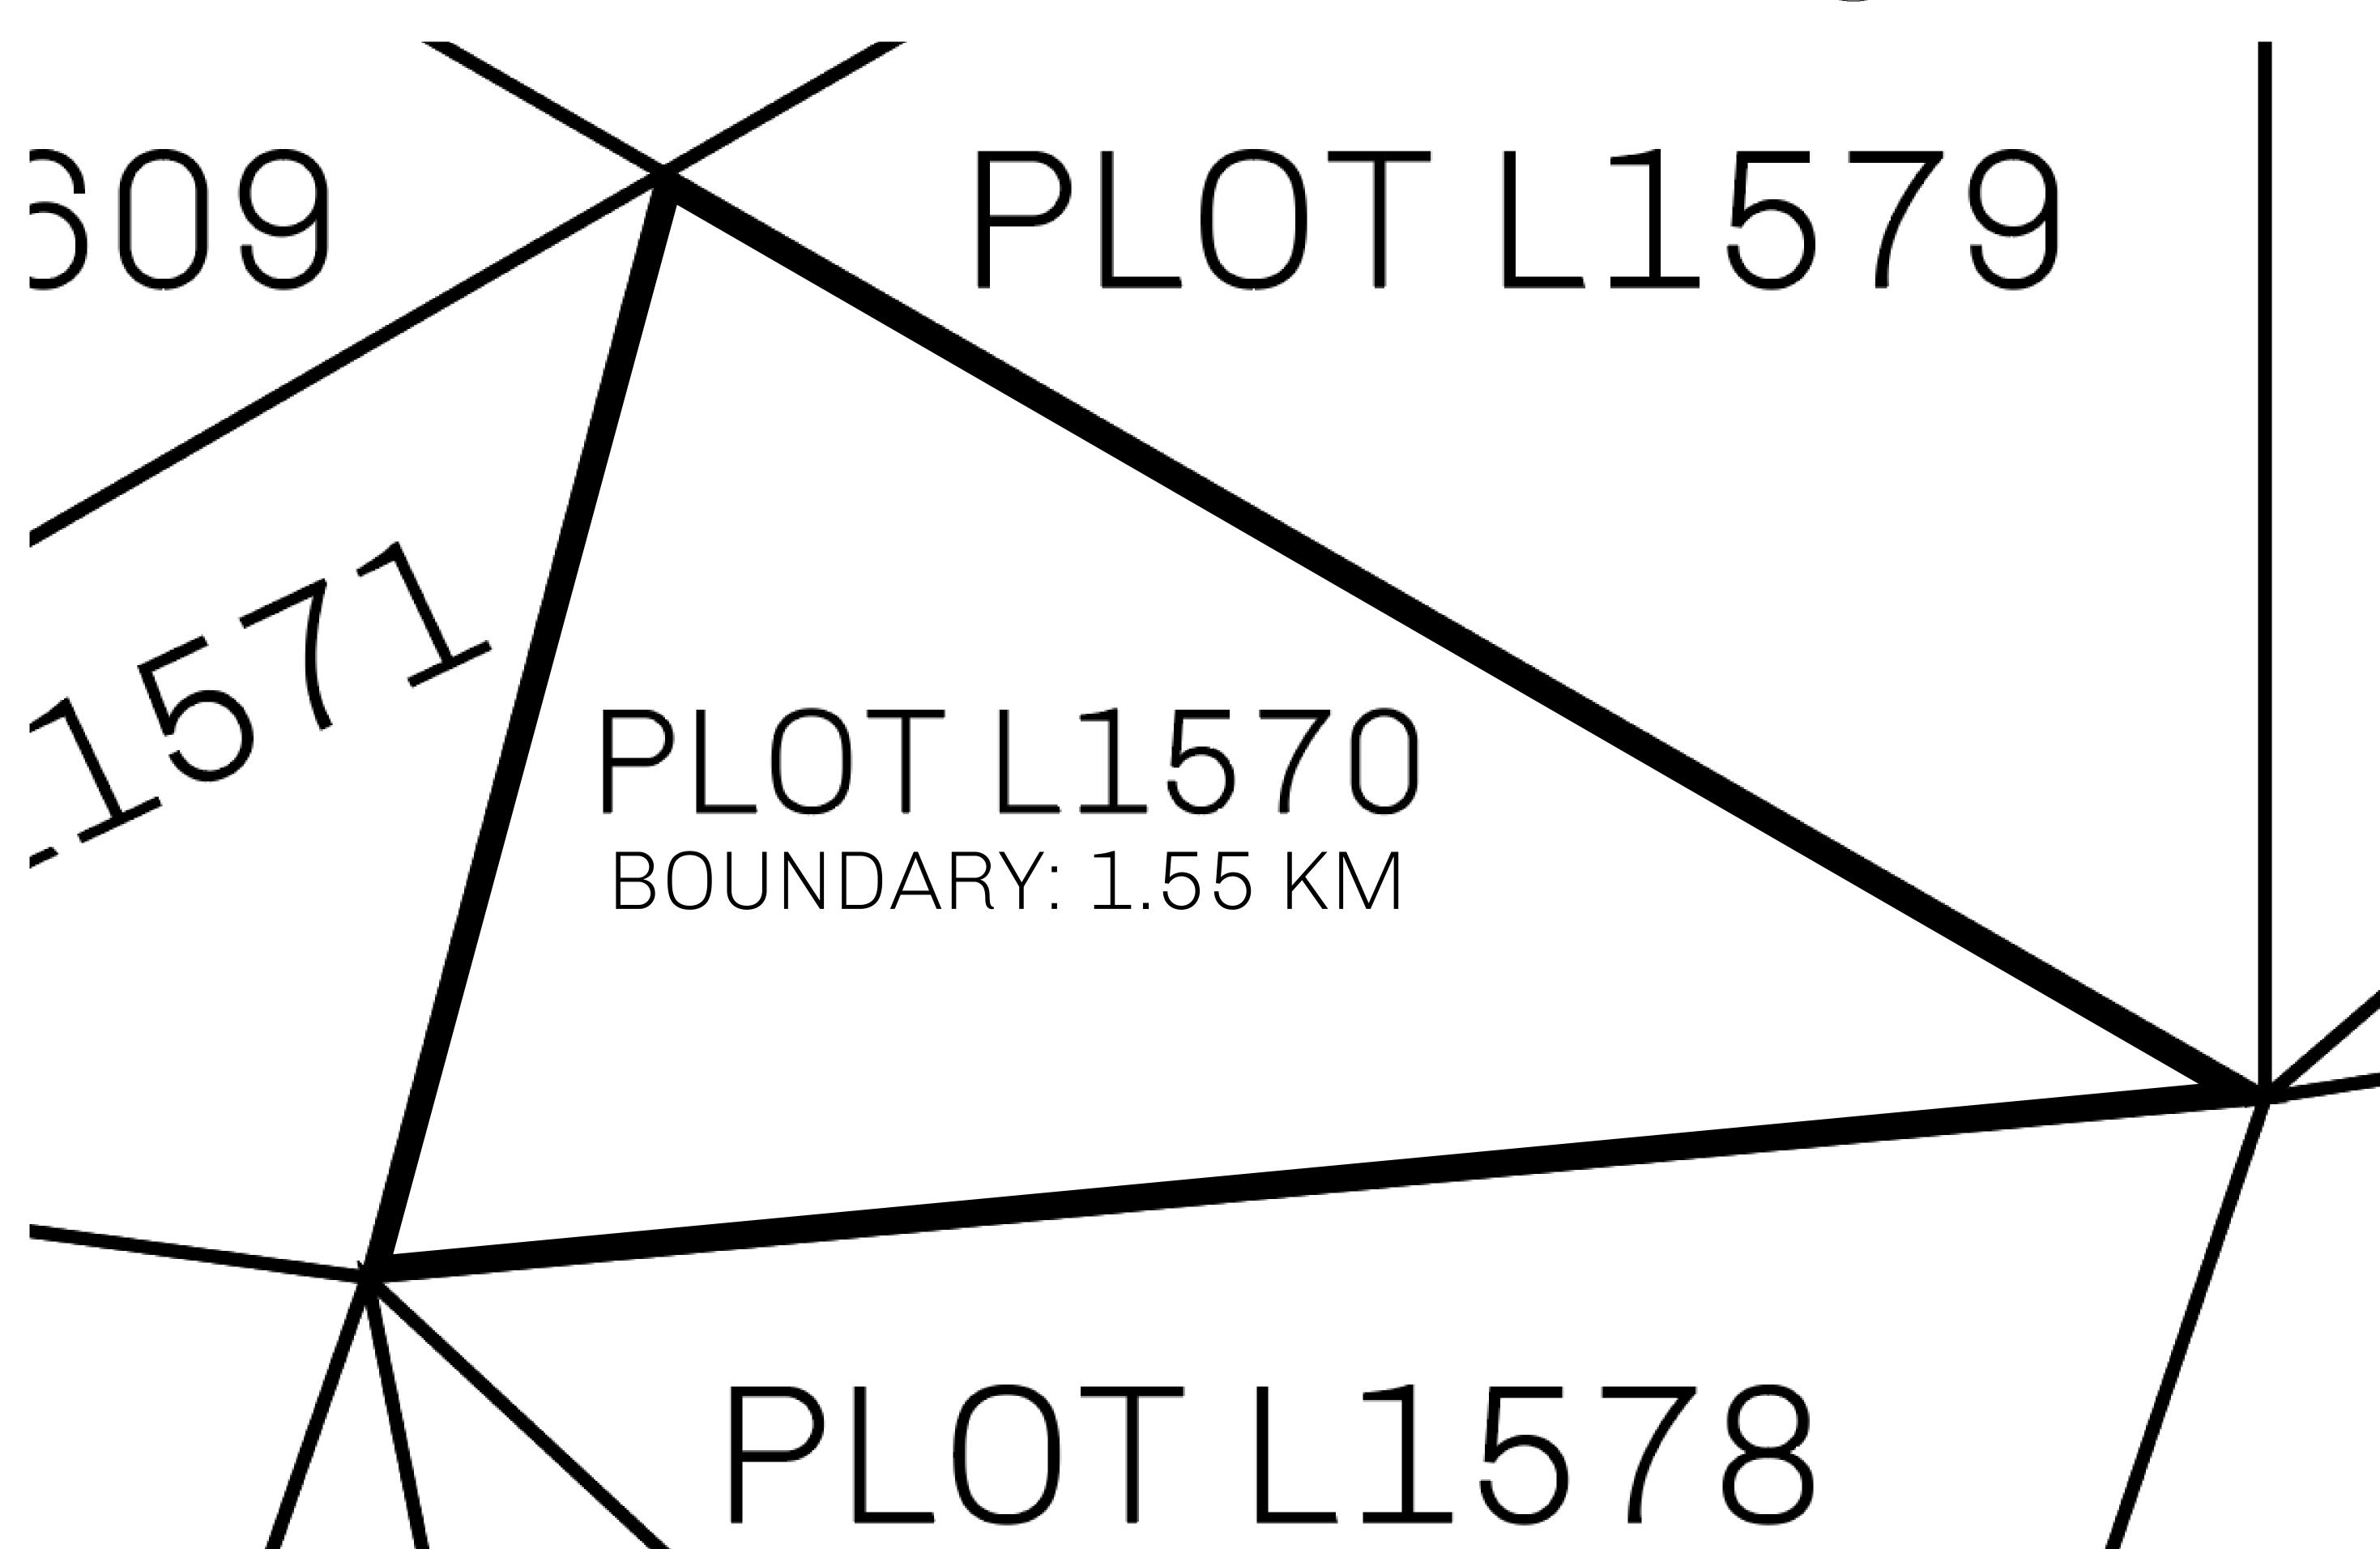

## LOOT NFT WORLD

PLOT L1570-221121

## H.M. LNFT Land Registry

TITLE NUMBER

L1570-221121

ADMINISTRATIVE AREA

THE GREAT EMPIRE

ISSUED 22 November 2021

SCALE **1/50000** 

OWNER ENTITLEMENT