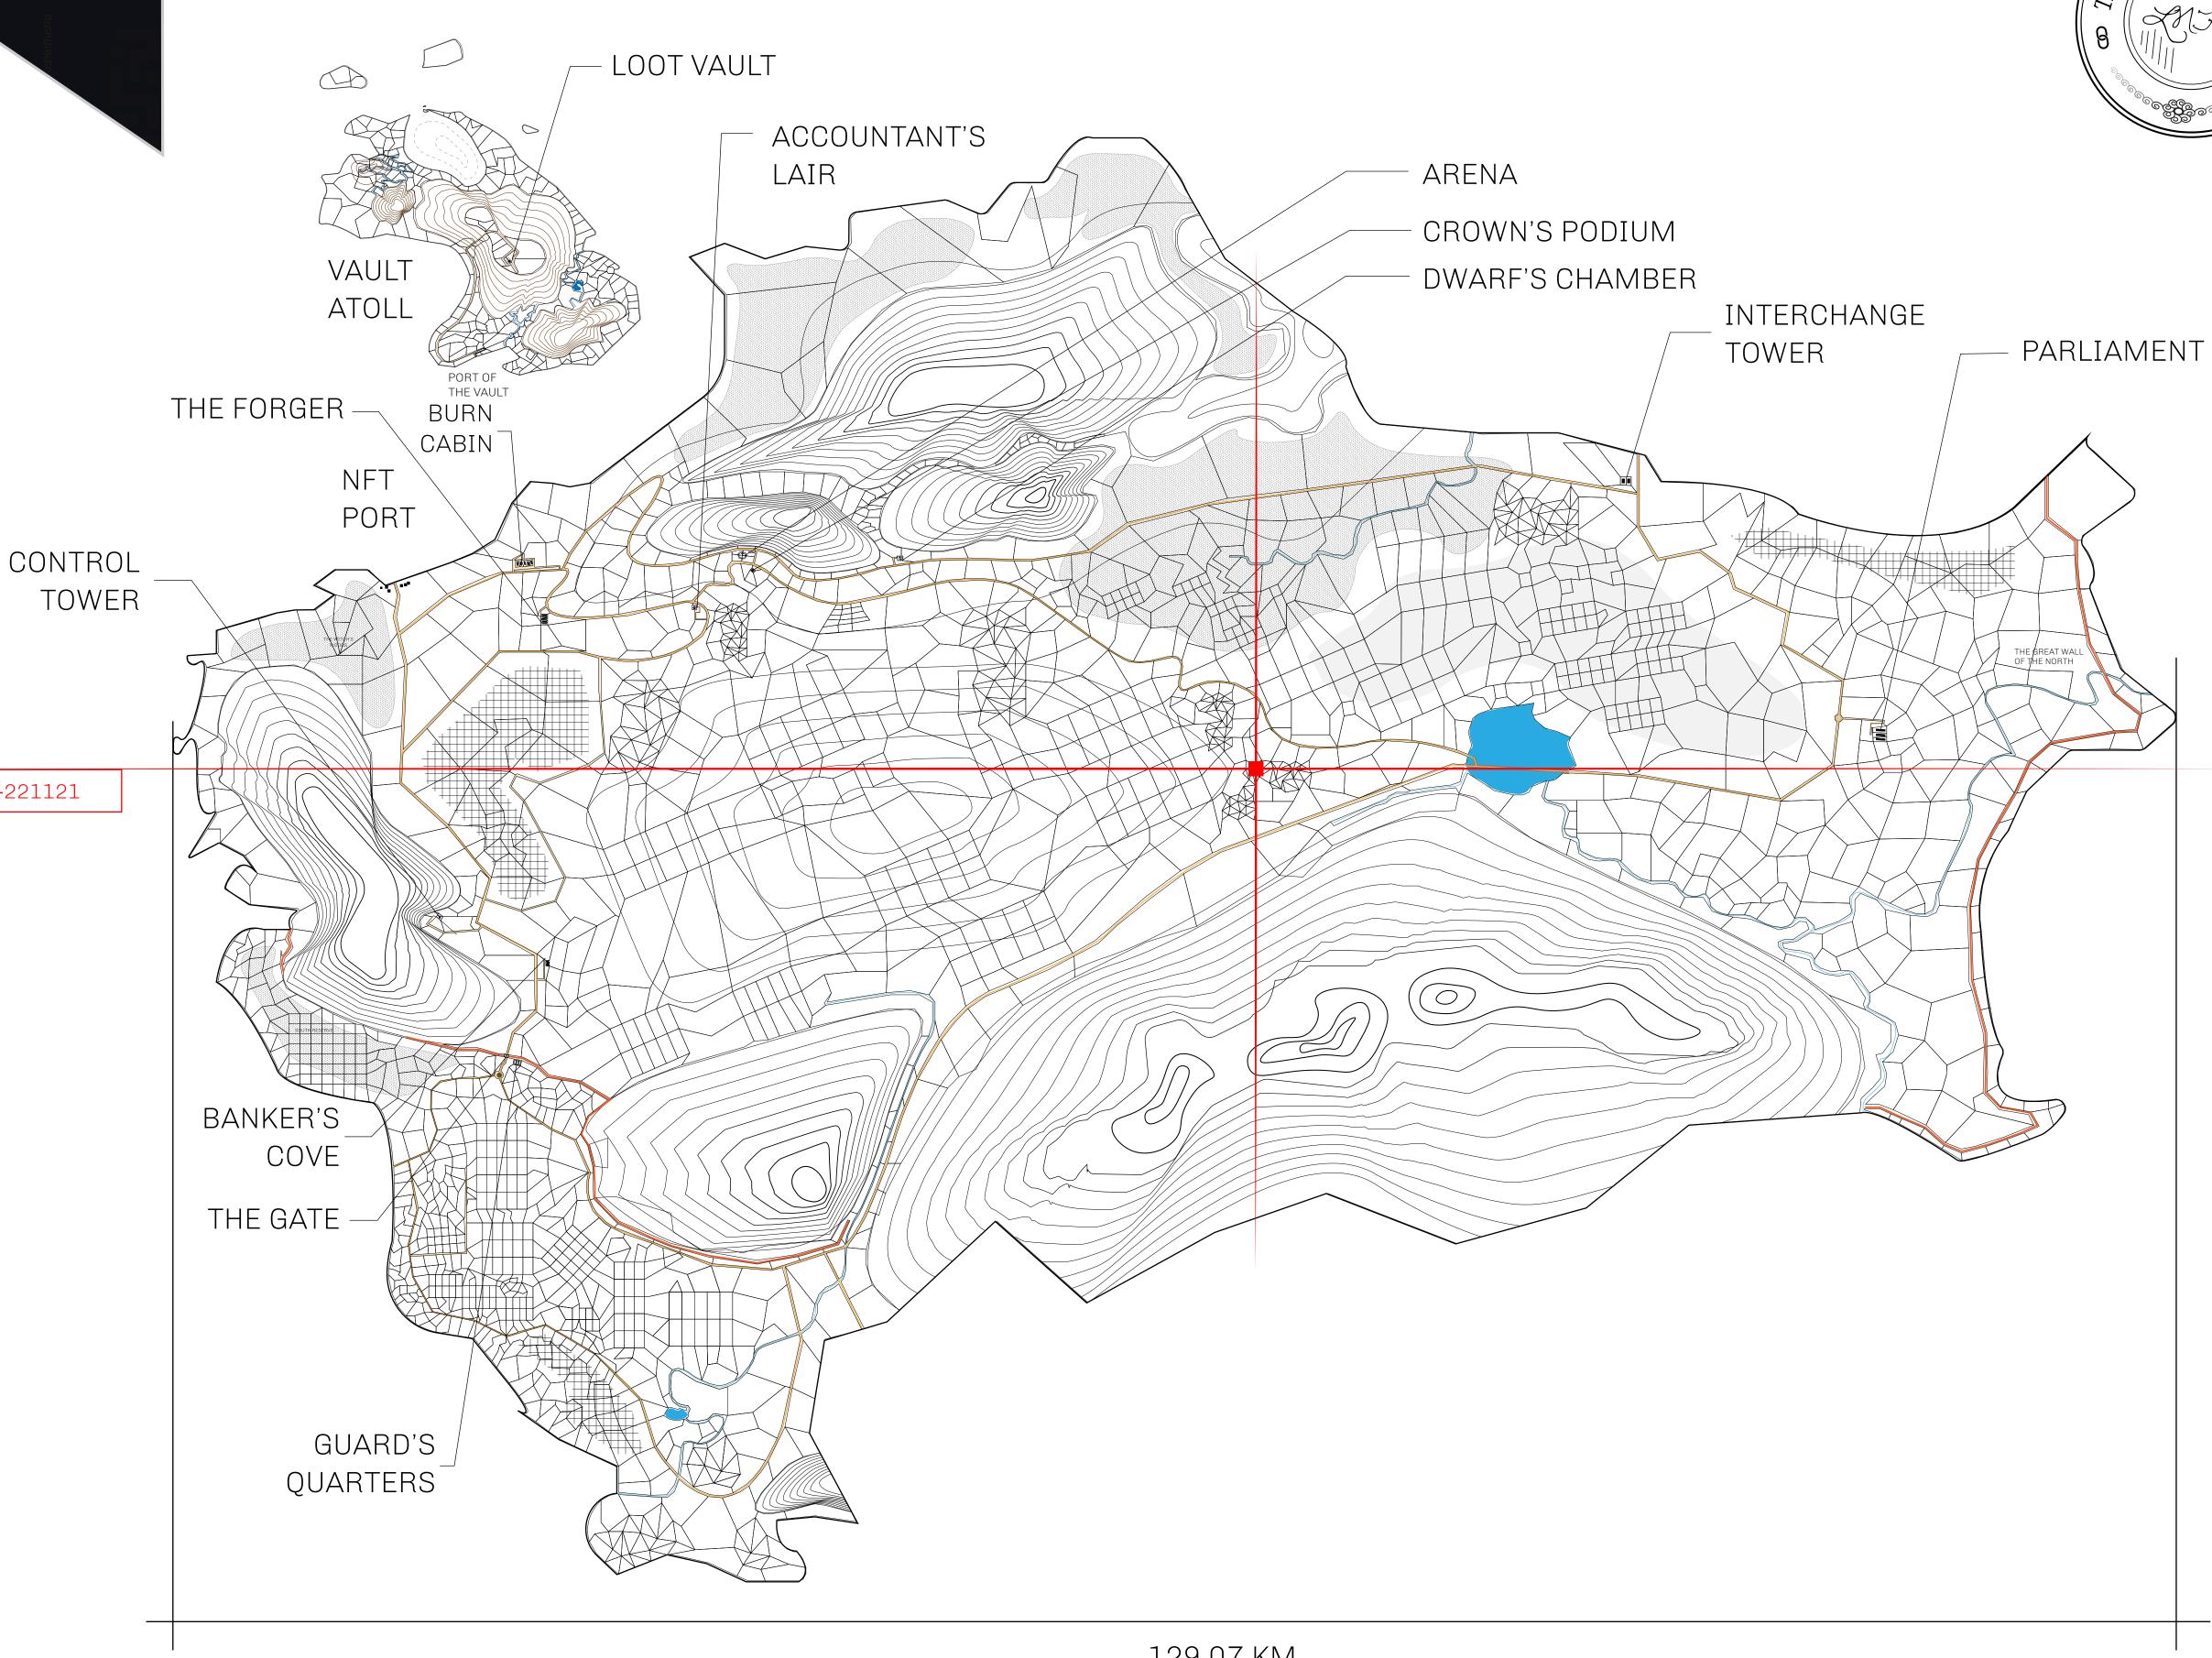

## HER MAJESTY'S GATED WORLD

As an economic and ruling powerhouse, the Great Empire controls the issuance and trade of BUN, LTT, and USDC reward credits. Decisions by its sitting parliamentarians affect Loot NFT World. Following the last war, border controls are tight and only invitees can enter. Each Sunday, all eyes focus on the Arena and the Crown's Podium, where battle-bidding auctions rage. The battle pit is not for the fainthearted and strategy plays a crucial role in winning.

## GEOGRAPHY

COASTLINE 462.64 KM (287.47 MILES)

OCEAN, ROYAUME DE SATOSHI, X BY SL & TERRITORIO LTT ST BORDERS

HIGHEST POINT MOUNT ARES +8120 M

LOWEST POINT NFT PORT 0 M

PLOTS 2284 SCALE 1:50000

## H.M. LNFT Land Registry

TITLE NUMBER

L1570-221121

ADMINISTRATIVE AREA

THE GREAT EMPIRE

ISSUED 22 November 2021

SCALE **1/50000** 

OWNER ENTITLEMENT