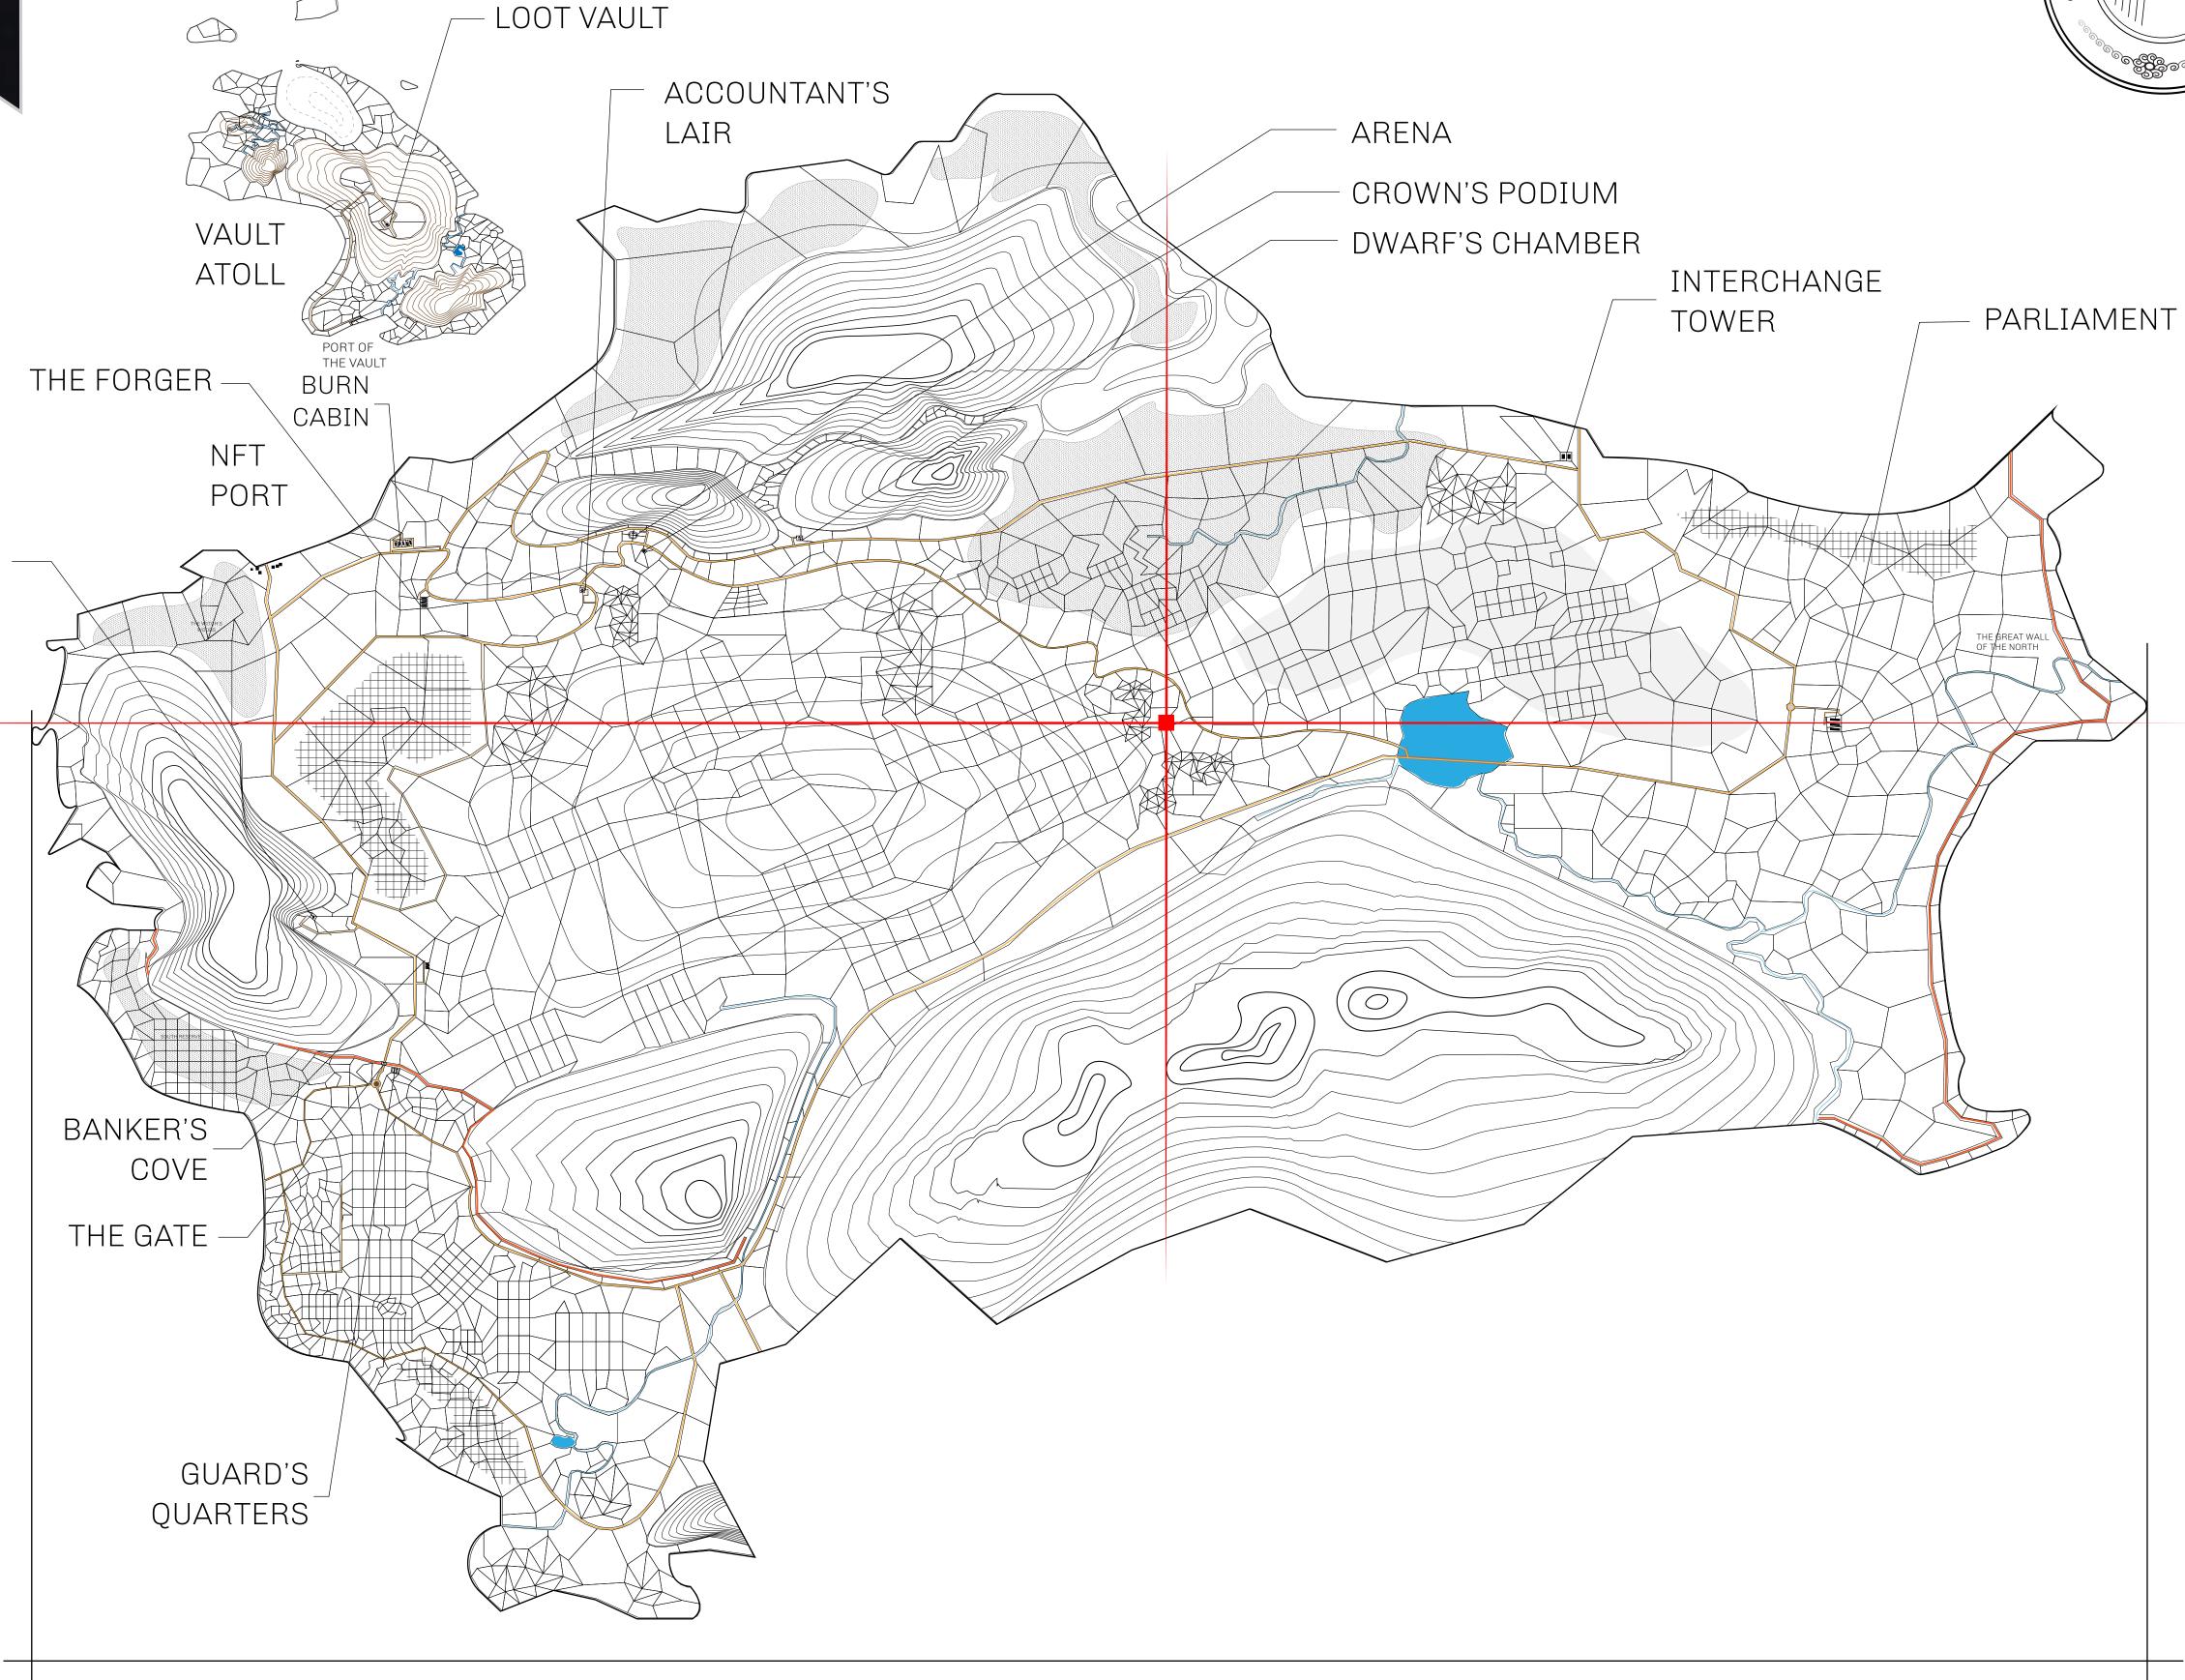

## GEOGRAPHY

COASTLINE 462.64 KM (287.47 MILES)

BORDERS OCEAN, ROYAUME DE SATOSHI, X BY SL & TERRITORIO LTT ST

HIGHEST POINT MOUNT ARES +8120 M

LOWEST POINT NFT PORT 0 M

PLOTS 2284 SCALE 1:50000

CONTROL \_\_ TOWER

PLOT L1569-221121

| H.M. LNFT Land Registry |                                                     | TITLE NUMBER  L1569-221121                               |                |
|-------------------------|-----------------------------------------------------|----------------------------------------------------------|----------------|
|                         |                                                     |                                                          |                |
| OWNER ENTITLEMENT       | Type W-GE: Share of 0.3% (rewarded in Credits); Min | of all BUN sales based on number of NFT at 4 NFT Stories | Stories minted |