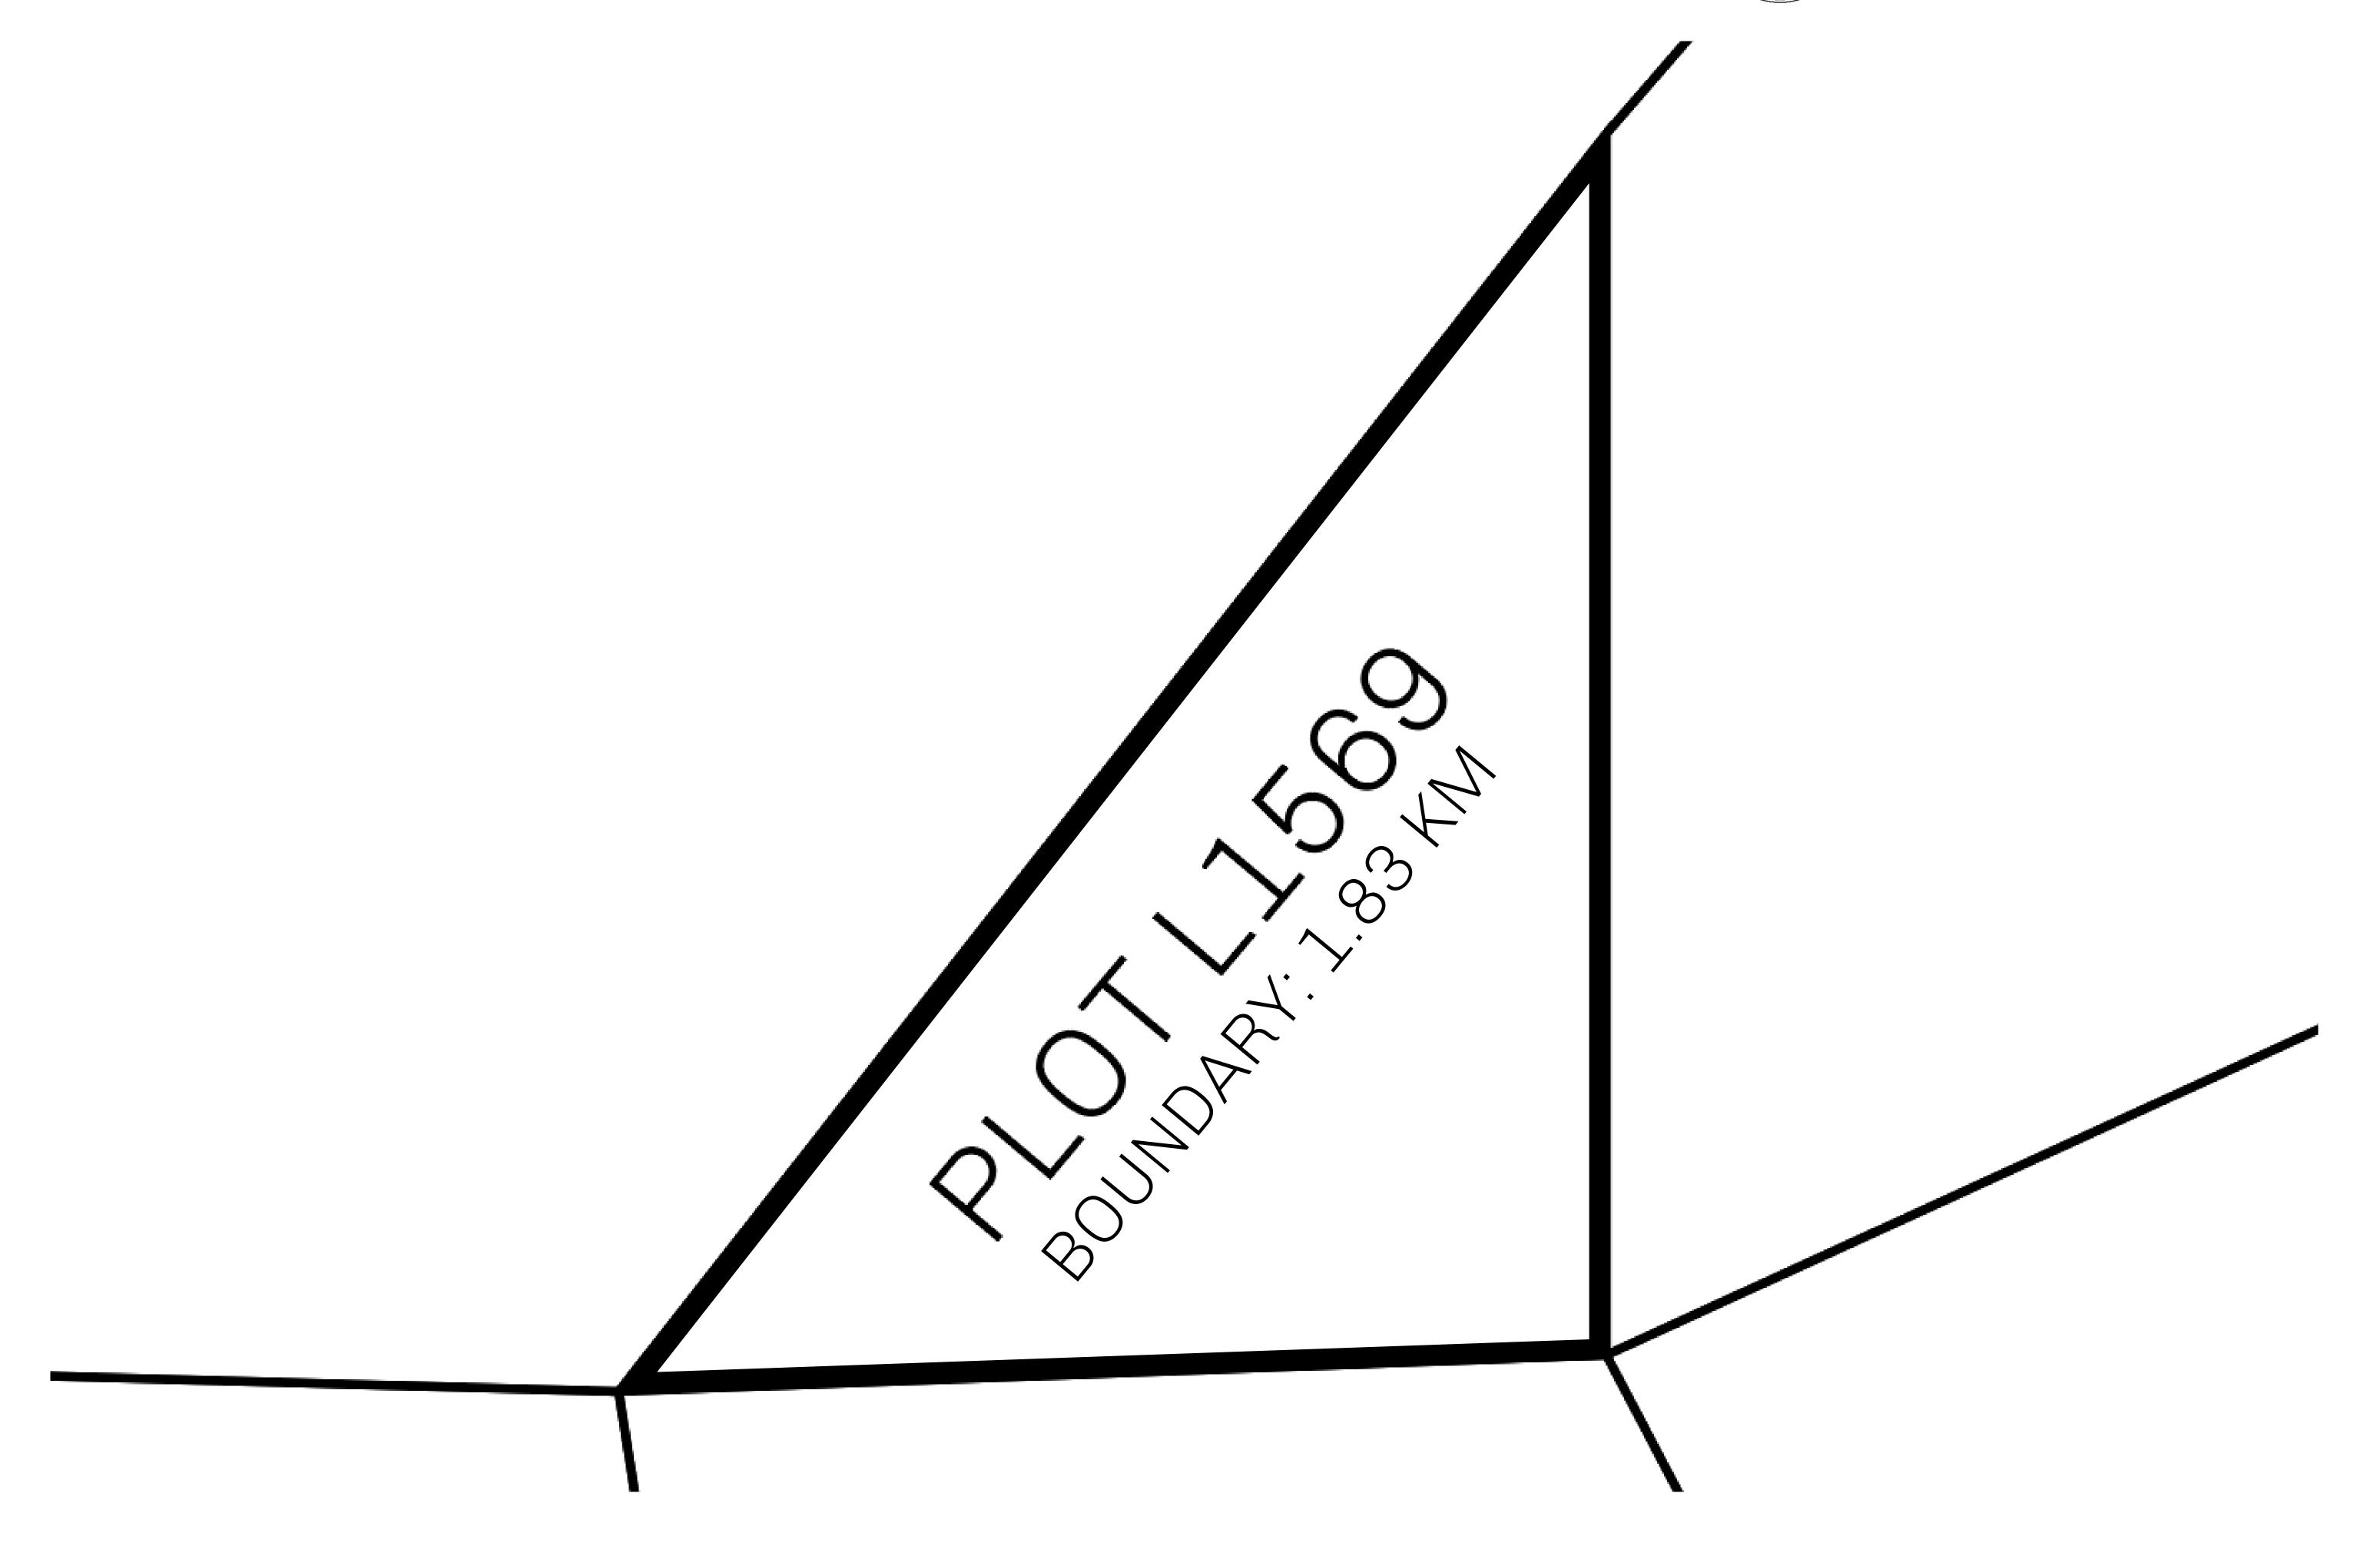

## GEOGRAPHY

COASTLINE 462.64 KM (287.47 MILES)

BORDERS OCEAN, ROYAUME DE SATOSHI, X BY SL & TERRITORIO LTT ST

HIGHEST POINT MOUNT ARES +8120 M

LOWEST POINT NFT PORT 0 M

PLOTS 2284 SCALE 1:50000

CONTROL \_\_ TOWER

PLOT L1569-221121

| H.M. LNFT Land Registry |                                                     | TITLE NUMBER  L1569-221121                               |                |
|-------------------------|-----------------------------------------------------|----------------------------------------------------------|----------------|
|                         |                                                     |                                                          |                |
| OWNER ENTITLEMENT       | Type W-GE: Share of 0.3% (rewarded in Credits); Min | of all BUN sales based on number of NFT at 4 NFT Stories | Stories minted |