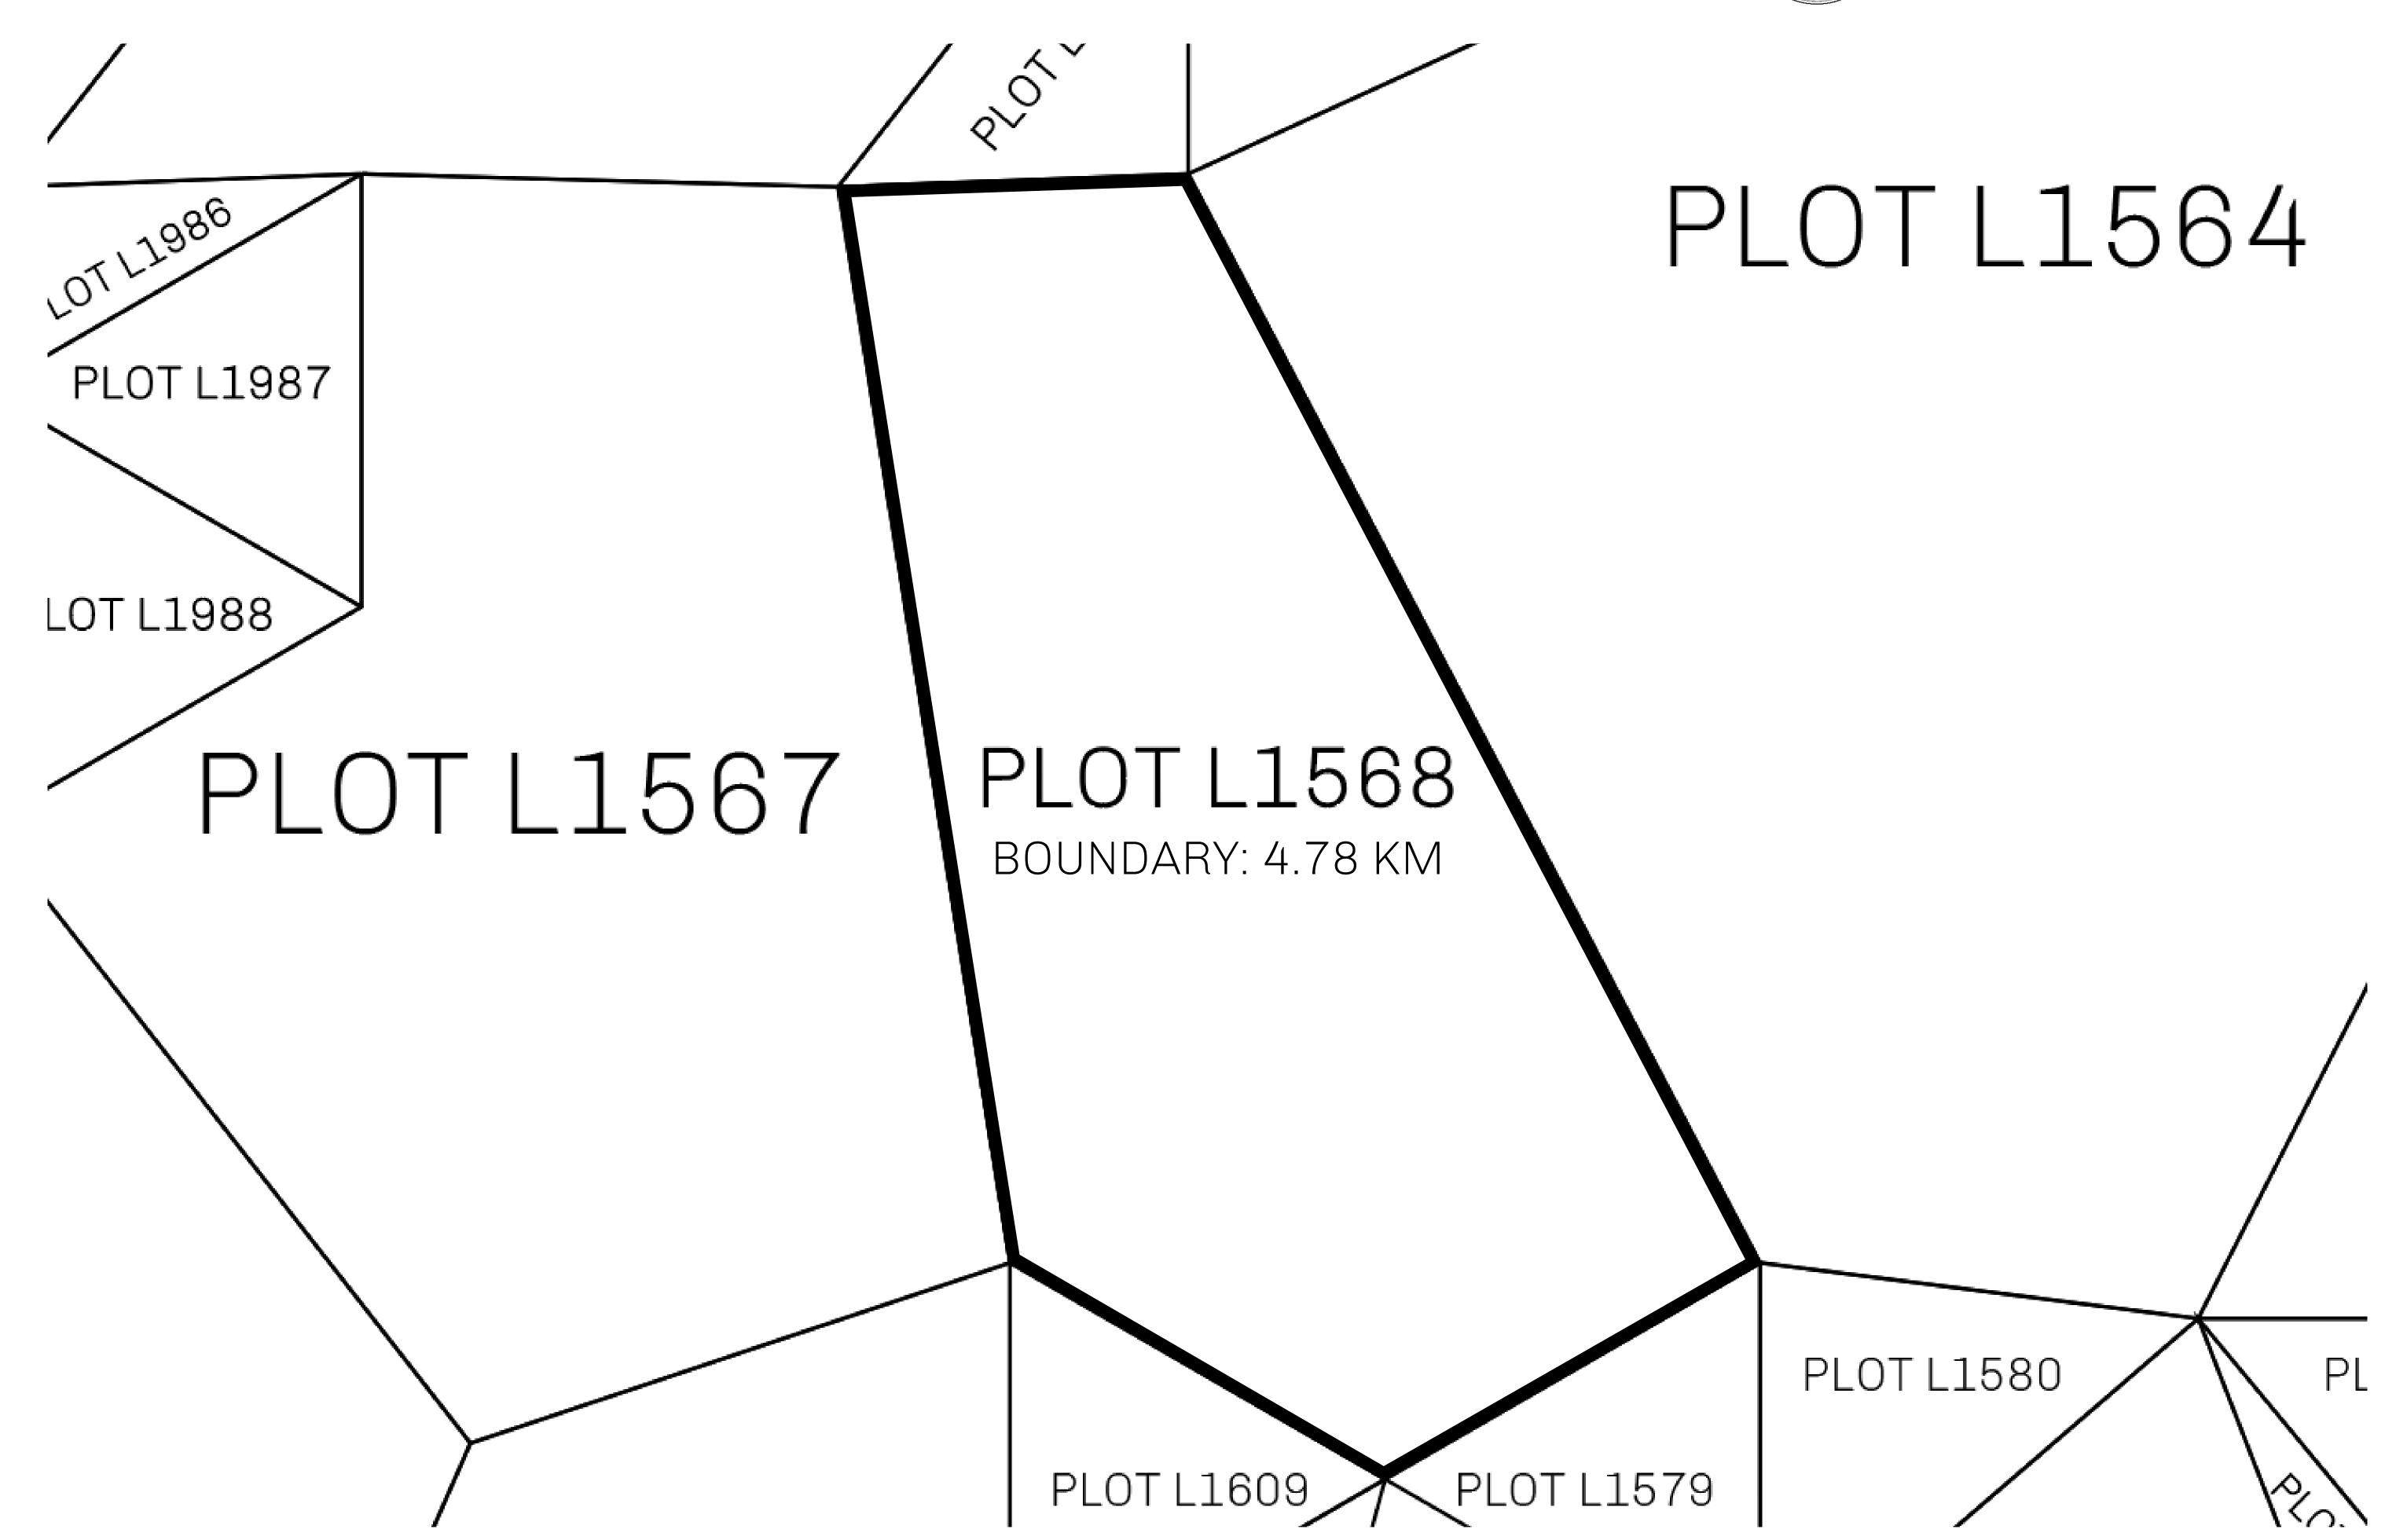

## LOOT NFT WORLD

PLOT L1568-221121

## GEOGRAPHY

COASTLINE 462.64 KM (287.47 MILES)

BORDERS OCEAN, ROYAUME DE SATOSHI, X BY SL & TERRITORIO LTT ST

HIGHEST POINT MOUNT ARES +8120 M

LOWEST POINT NFT PORT 0 M

PLOTS 2284 SCALE 1:50000

ACCOUNTANT'S LAIR ARENA CROWN'S PODIUM VAULT DWARF'S CHAMBER ATOLL INTERCHANGE PARLIAMENT TOWER THE FORGER BURN CABIN NFT PORT CONTROL TOWER  $\bigcirc$ BANKER'S COVE THE GATE -GUARD'S QUARTERS

## H.M. LNFT Land Registry

L1568-221121

TITLE NUMBER

ADMINISTRATIVE AREA

THE GREAT EMPIRE

ISSUED 22 November 2021

SCALE 1/50000

OWNER ENTITLEMENT