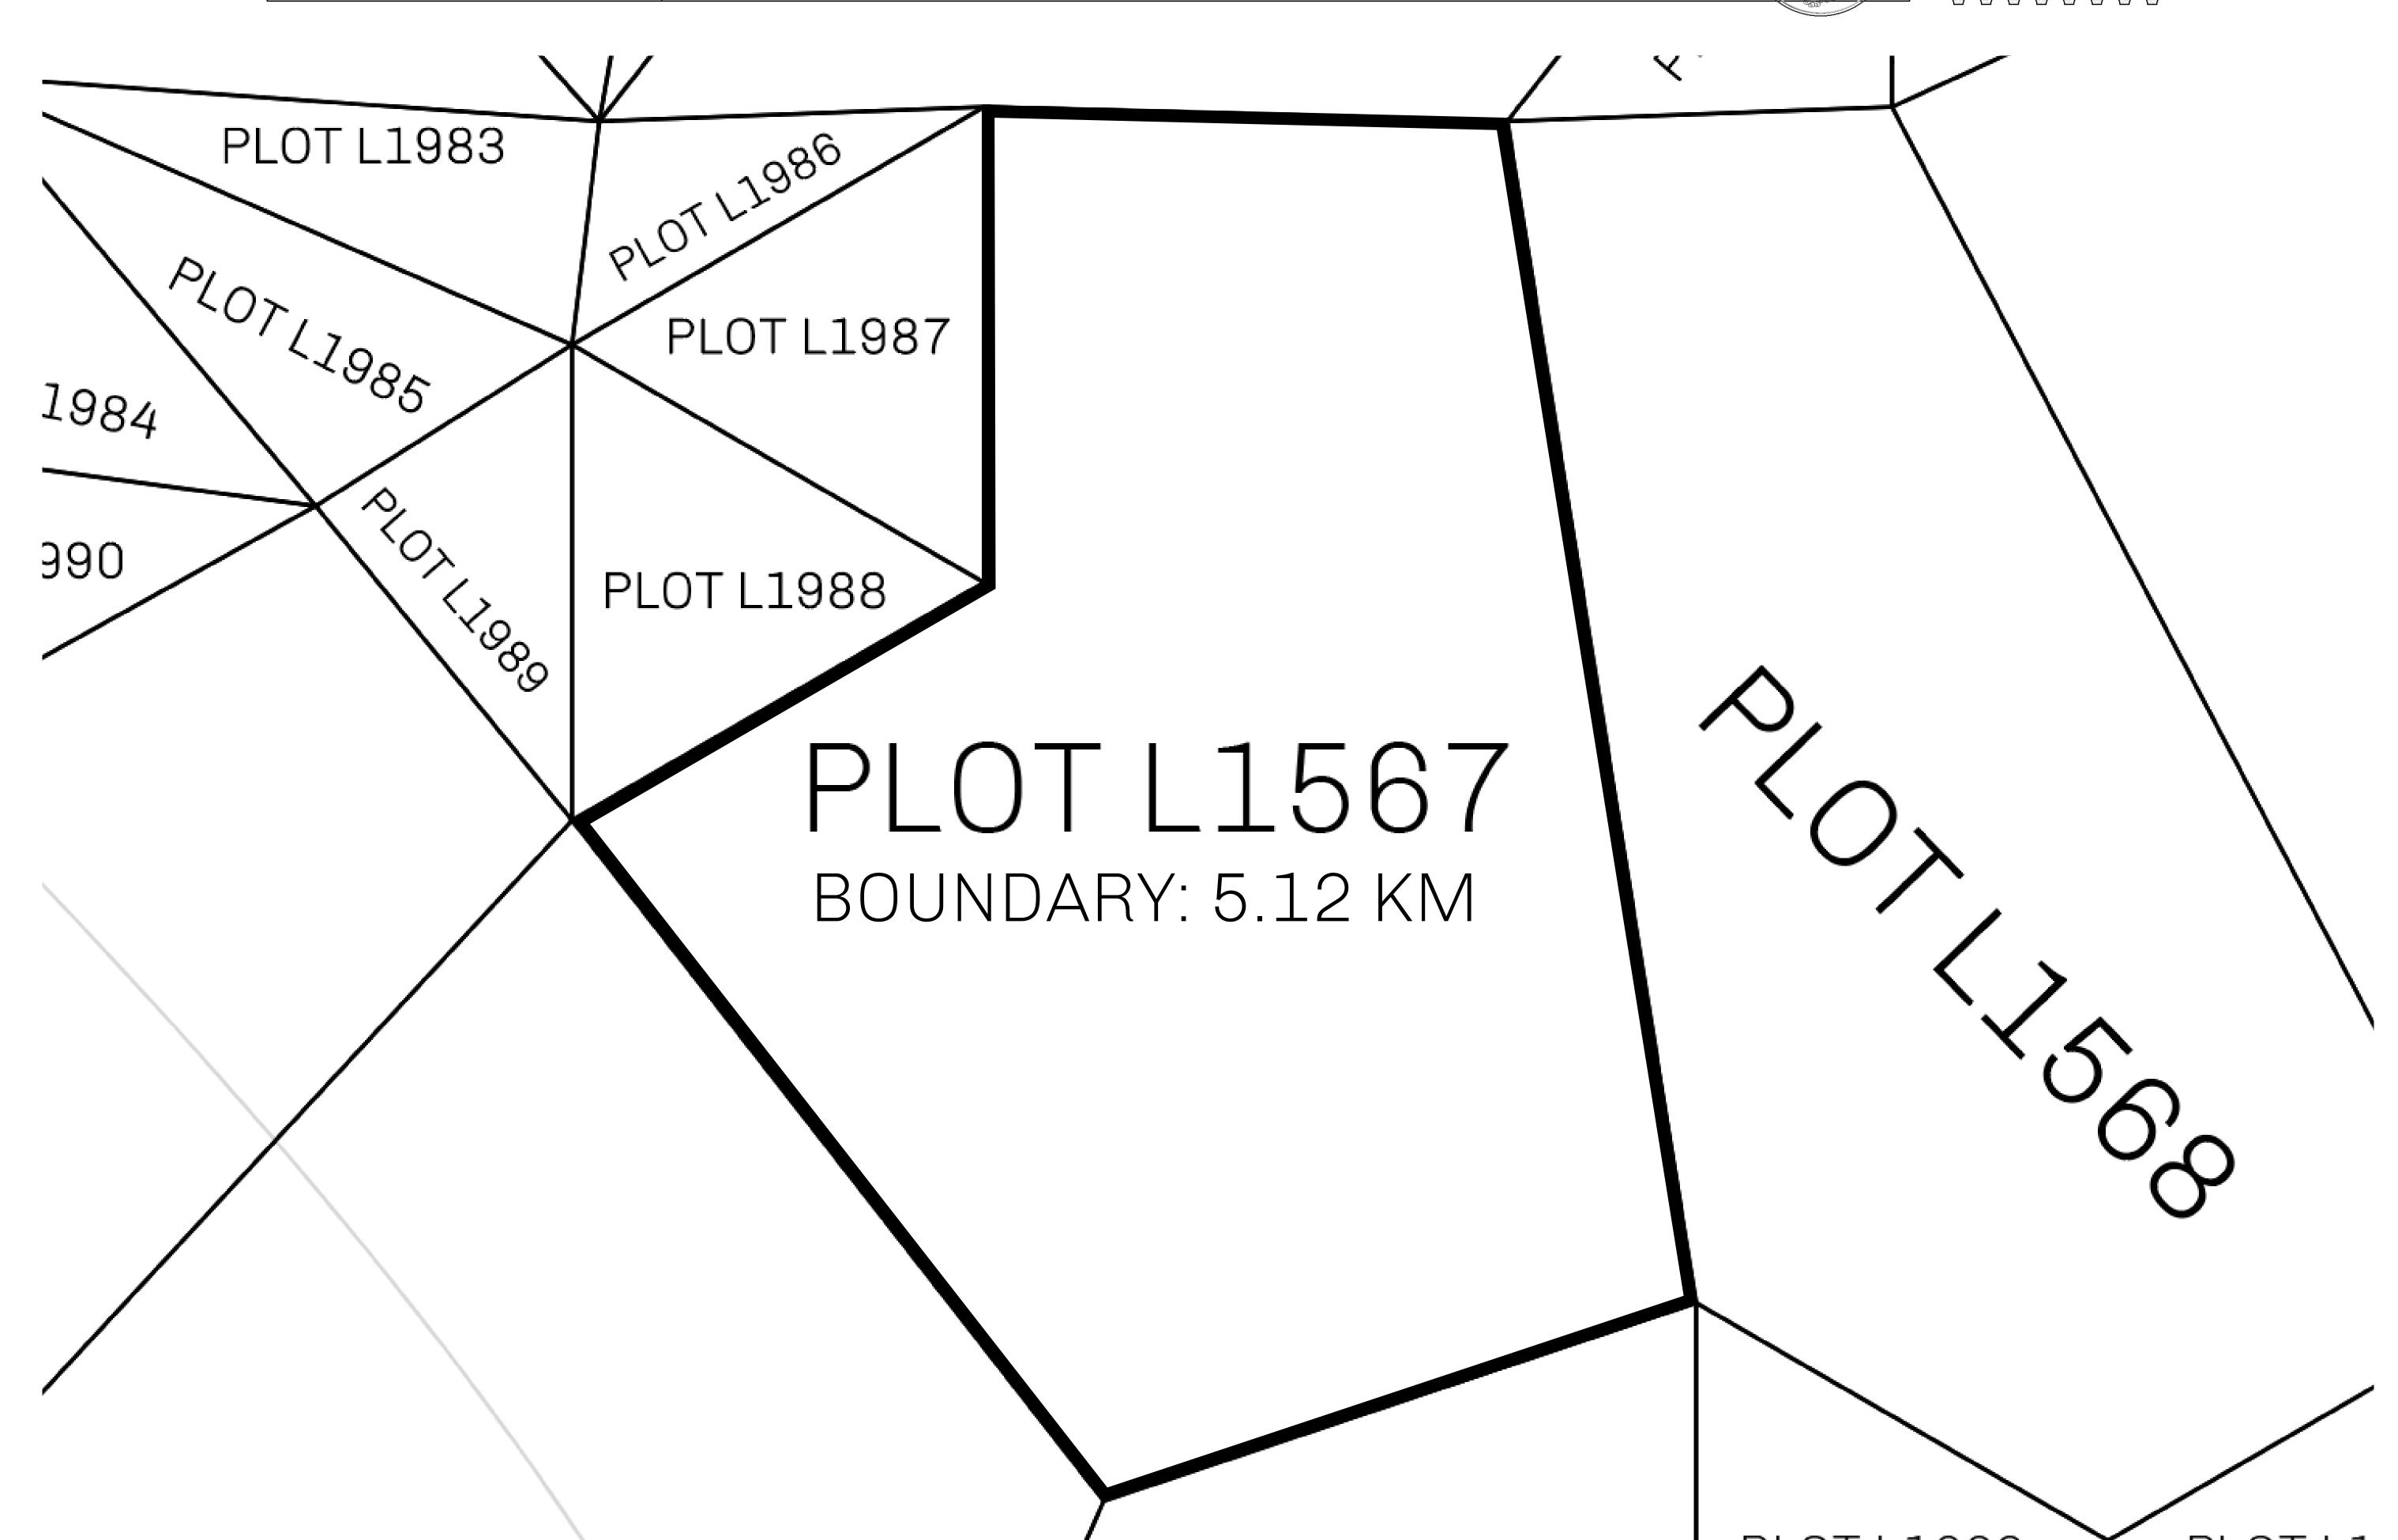

## **GEOGRAPHY**

COASTLINE 462.64 KM (287.47 MILES)

BORDERS OCEAN, ROYAUME DE SATOSHI, X BY SL & TERRITORIO LTT ST

HIGHEST POINT MOUNT ARES +8120 M

LOWEST POINT NFT PORT 0 M

PLOTS 2284 SCALE 1:50000

CONTROL TOWER

PLOT L1567-221121

## H.M. LNFT Land Registry

TITLE NUMBER

L1567-221121

ADMINISTRATIVE AREA

THE GREAT EMPIRE

ISSUED 22 November 2021

SCALE 1/50000

OWNER ENTITLEMENT