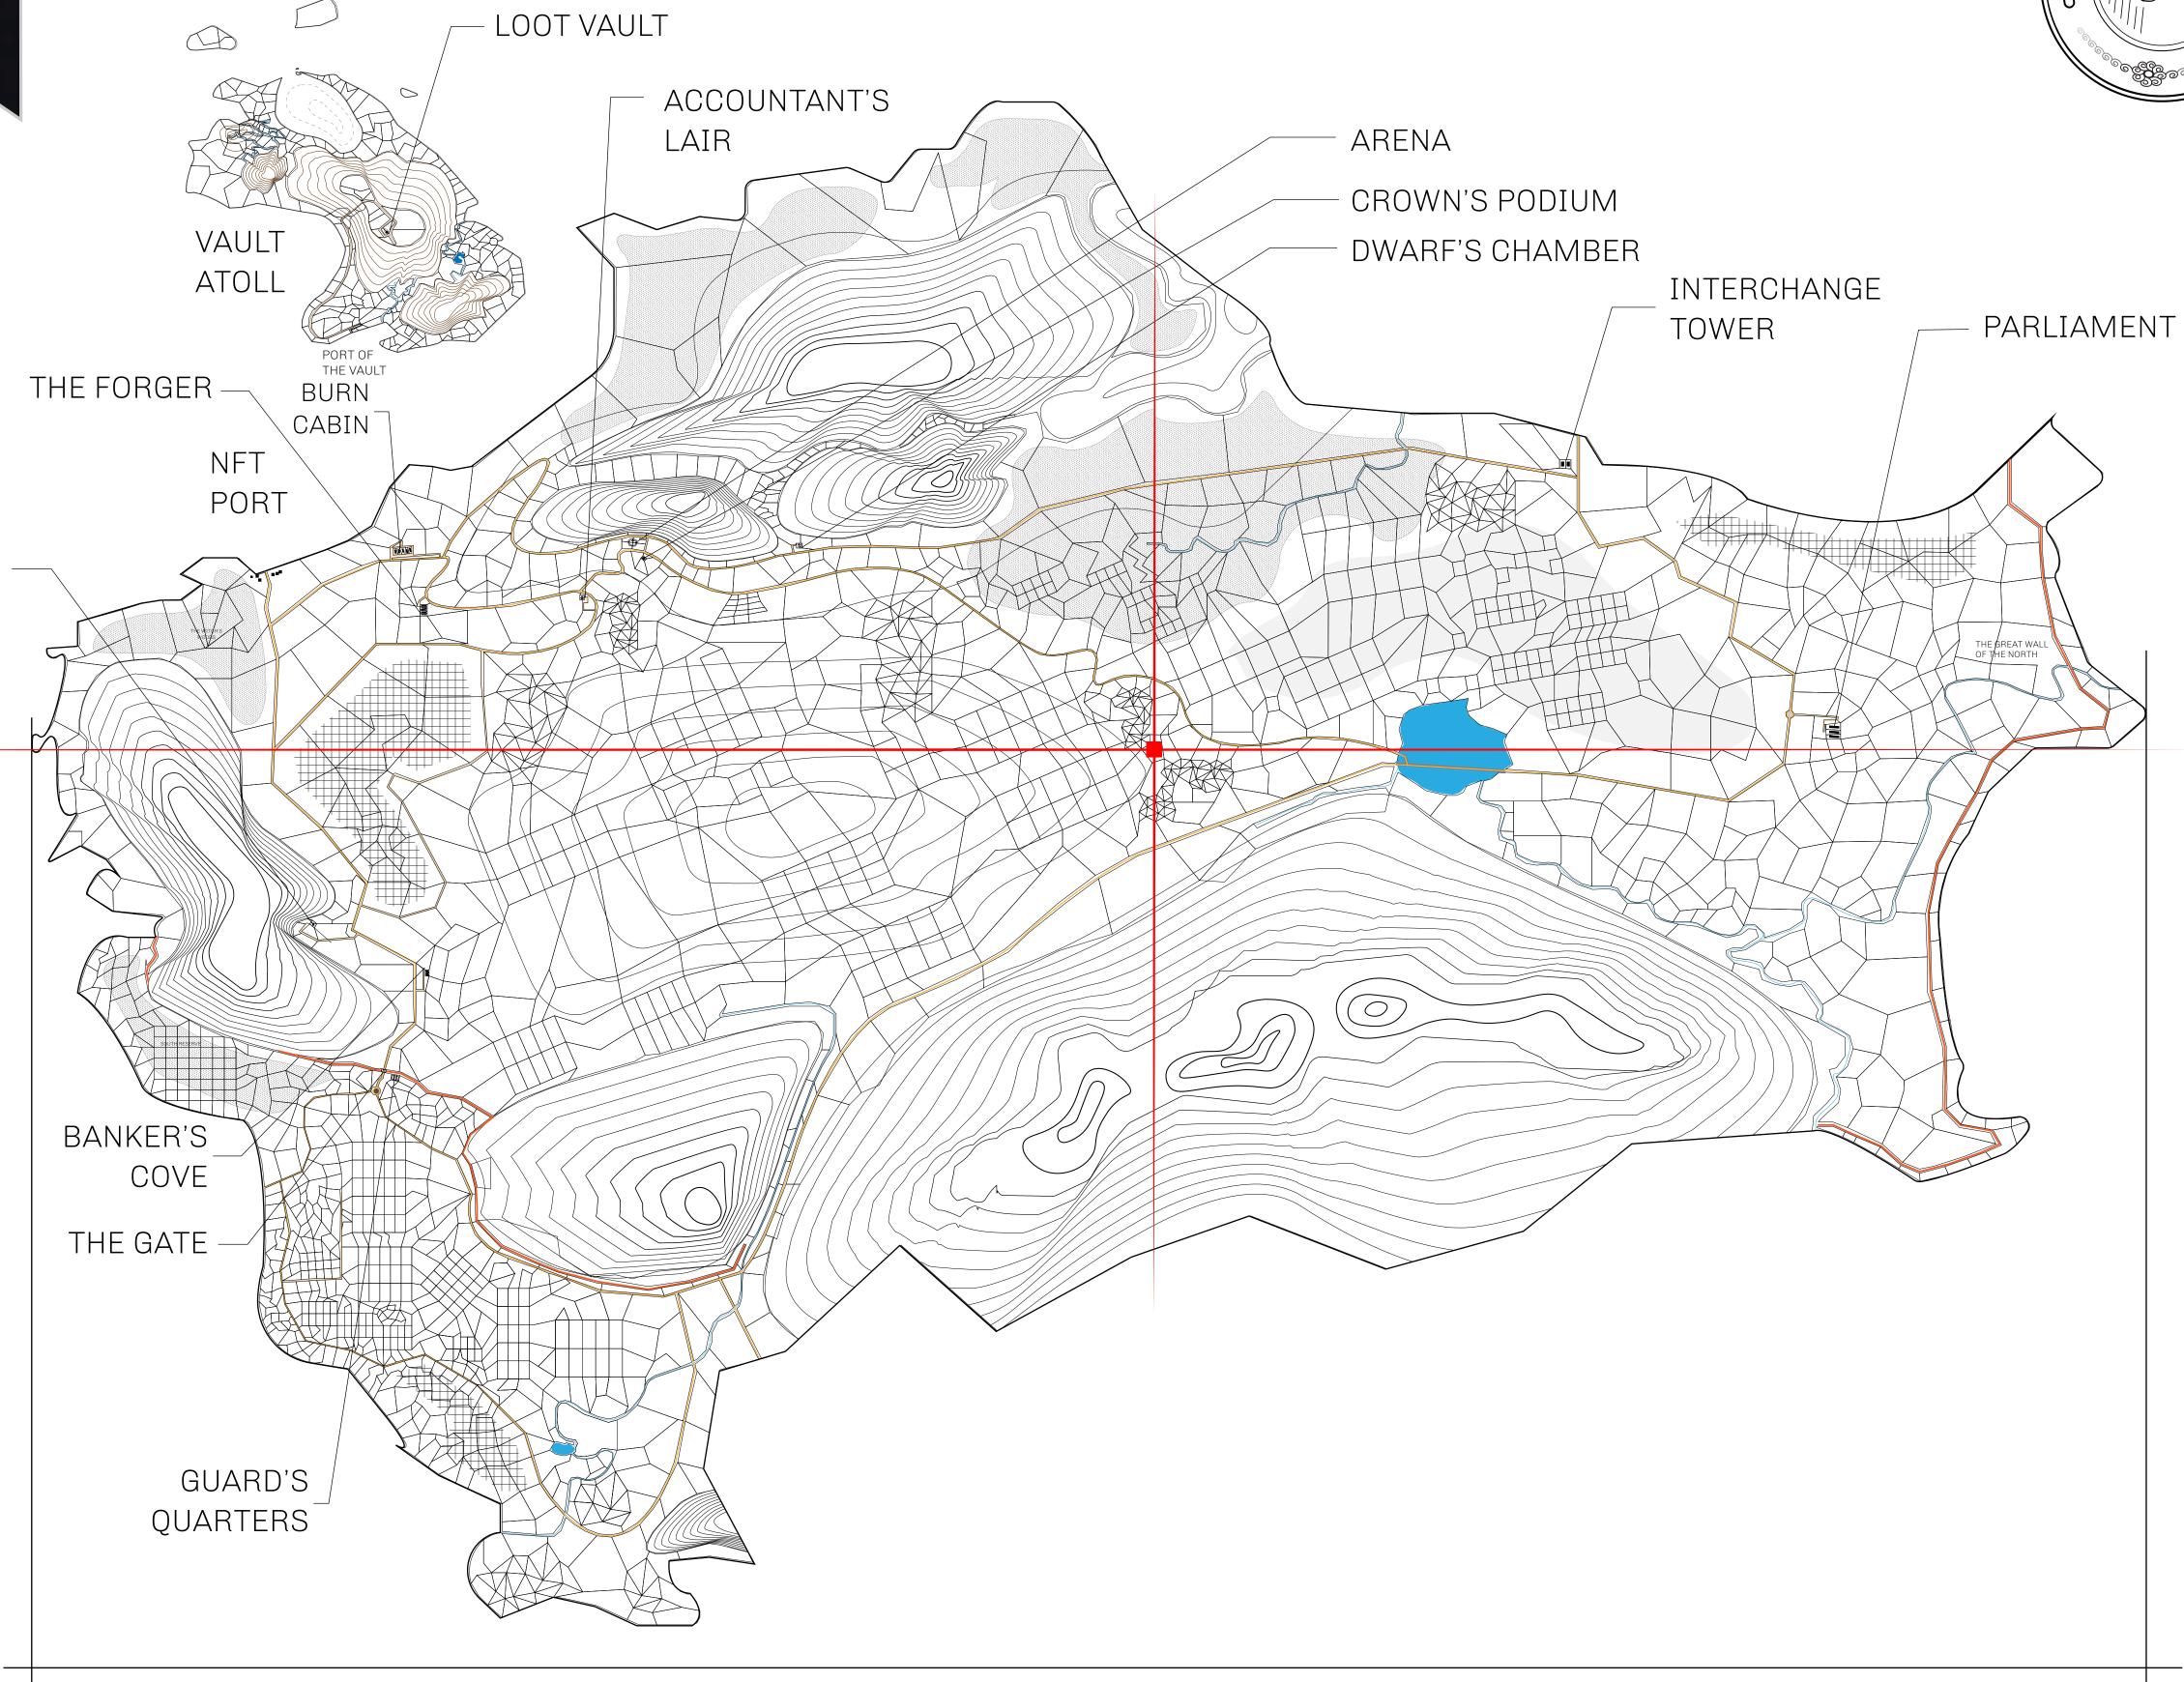

## **GEOGRAPHY**

COASTLINE 462.64 KM (287.47 MILES)

BORDERS OCEAN, ROYAUME DE SATOSHI, X BY SL & TERRITORIO LTT ST

HIGHEST POINT MOUNT ARES +8120 M

LOWEST POINT NFT PORT 0 M

PLOTS 2284 SCALE 1:50000

CONTROL TOWER

PLOT L1567-221121

## H.M. LNFT Land Registry

TITLE NUMBER

L1567-221121

ADMINISTRATIVE AREA

THE GREAT EMPIRE

ISSUED 22 November 2021

SCALE 1/50000

OWNER ENTITLEMENT