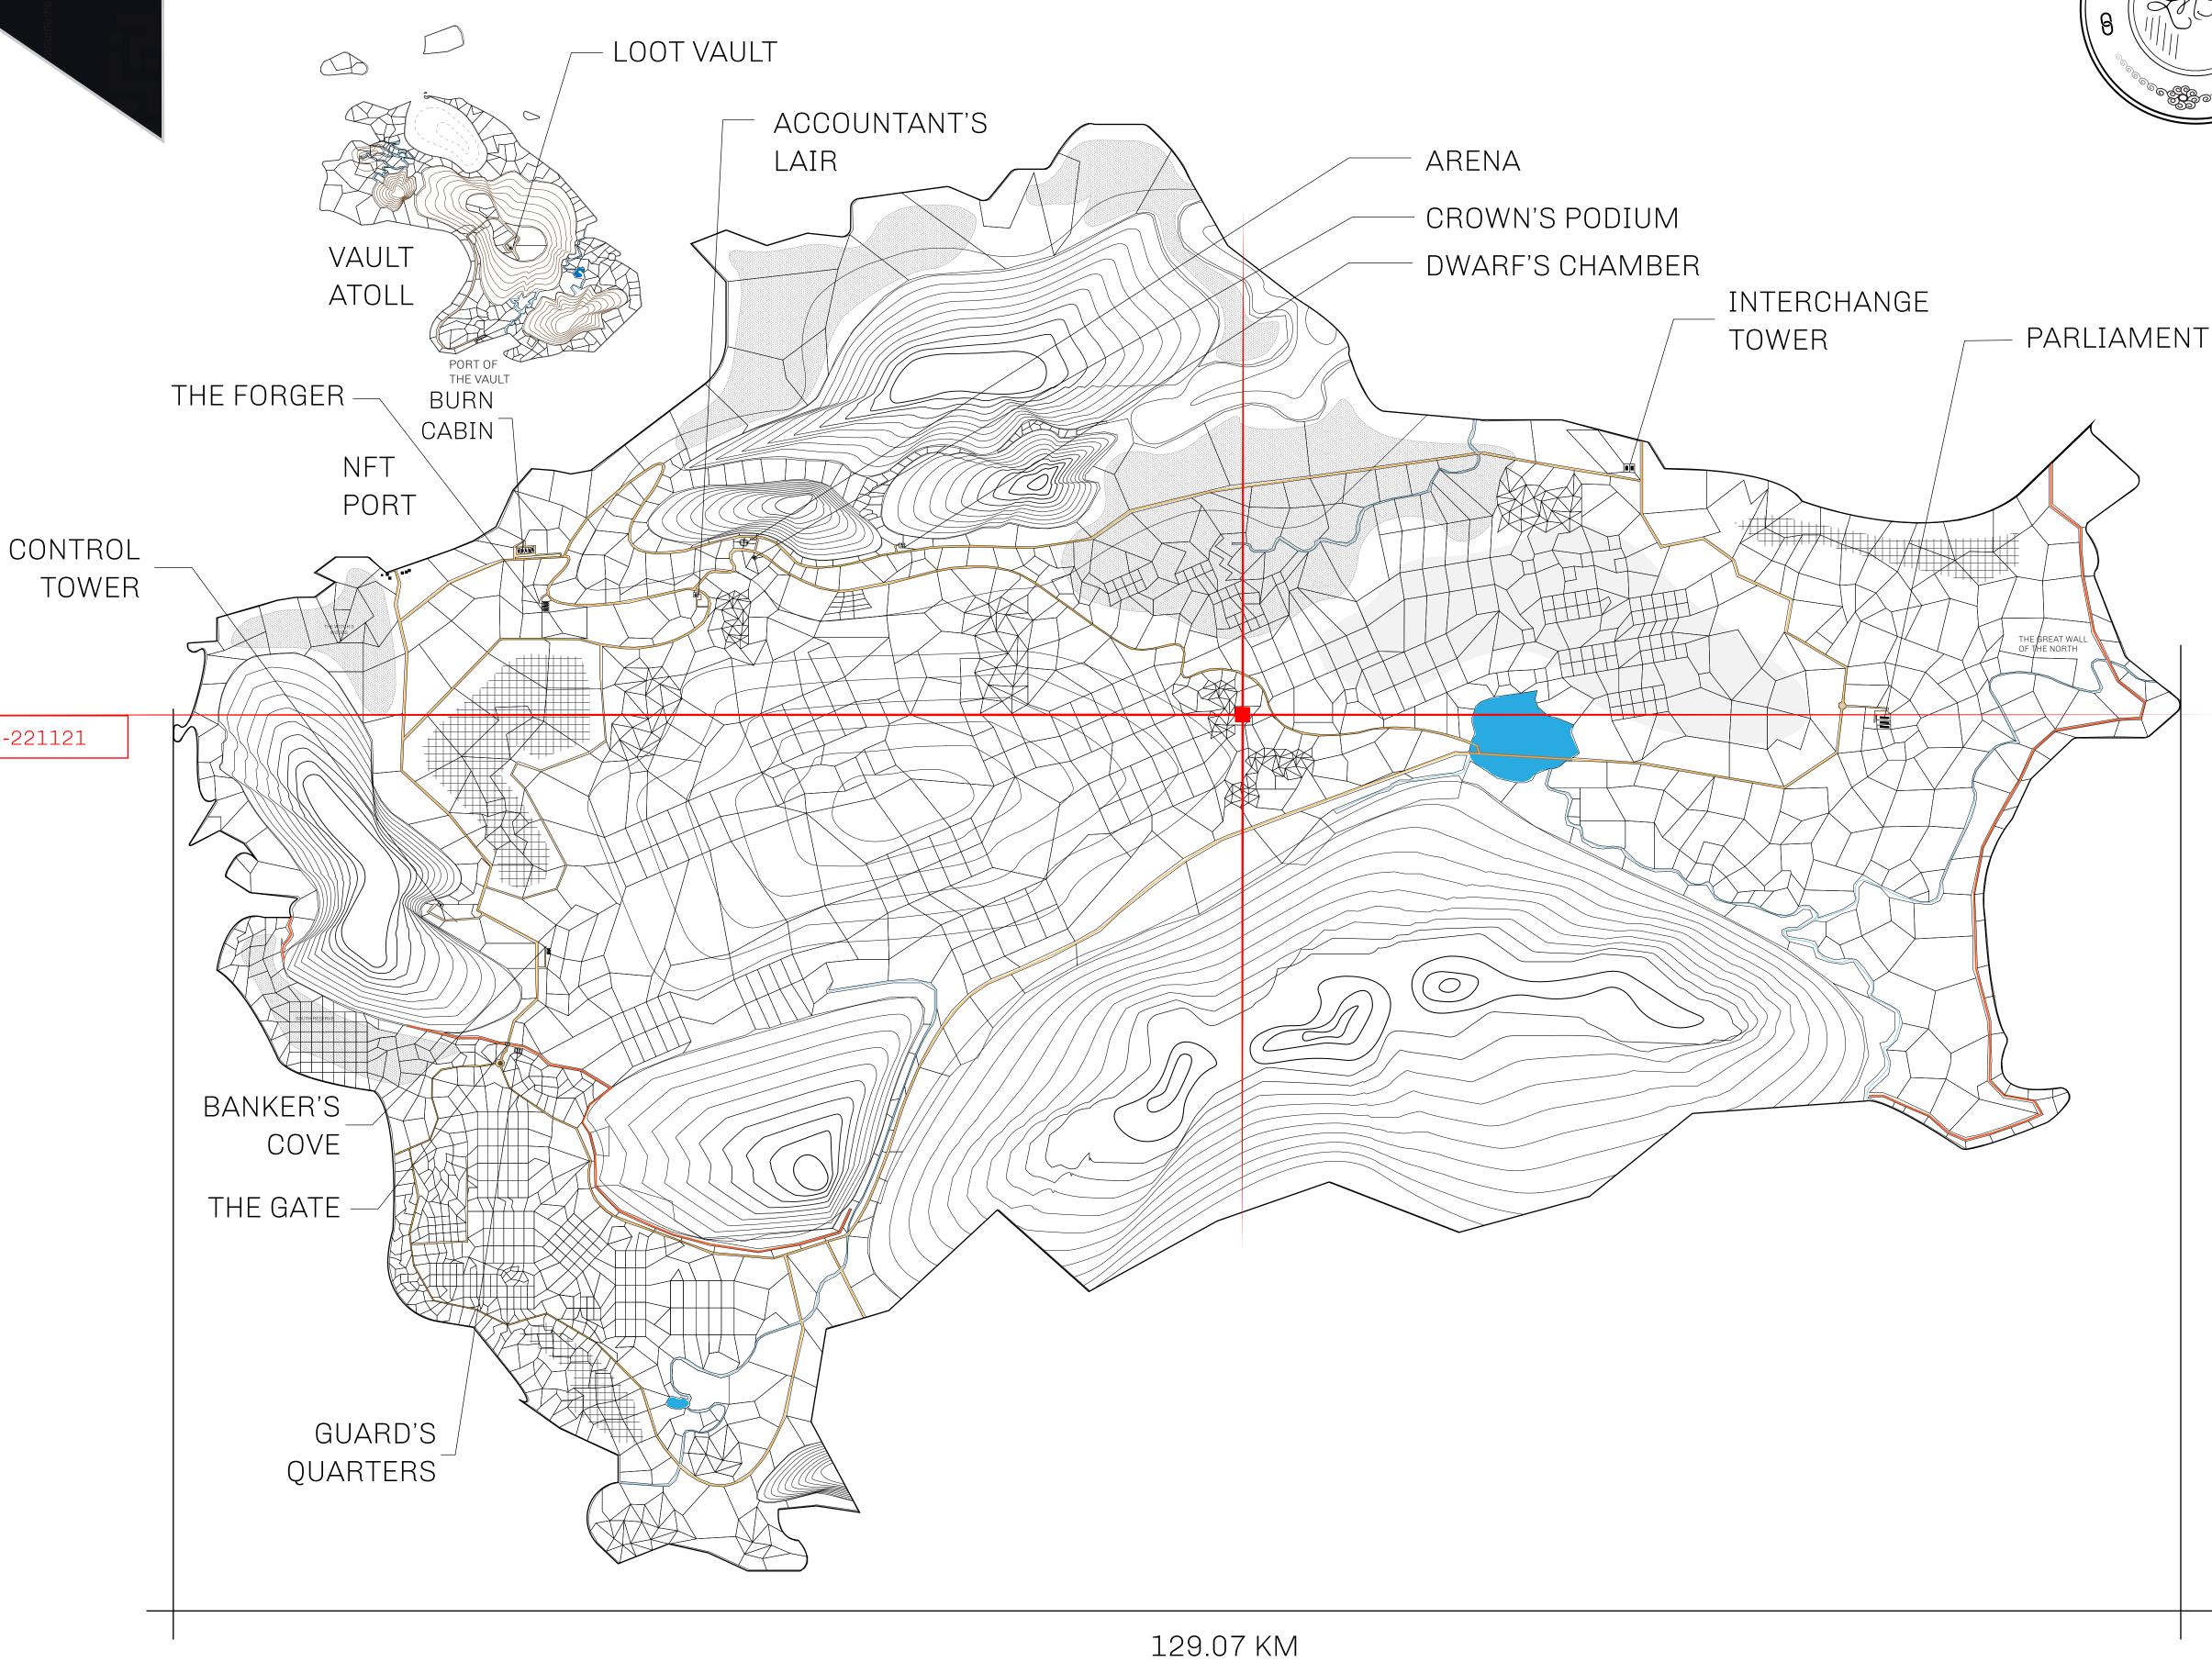

## HER MAJESTY'S GATED WORLD

As an economic and ruling powerhouse, the Great Empire controls the issuance and trade of BUN, LTT, and USDC reward credits. Decisions by its sitting parliamentarians affect Loot NFT World. Following the last war, border controls are tight and only invitees can enter. Each Sunday, all eyes focus on the Arena and the Crown's Podium, where battle-bidding auctions rage. The battle pit is not for the fainthearted and strategy plays a crucial role in winning.

## GEOGRAPHY

COASTLINE 462.64 KM (287.47 MILES)

OCEAN, ROYAUME DE SATOSHI, X BY SL & TERRITORIO LTT ST BORDERS

HIGHEST POINT MOUNT ARES +8120 M

LOWEST POINT NFT PORT 0 M

PLOTS 2284 SCALE 1:50000

## H.M. LNFT Land Registry

TITLE NUMBER

L1566-221121

ADMINISTRATIVE AREA

THE GREAT EMPIRE

ISSUED 22 November 2021

SCALE 1/50000

OWNER ENTITLEMENT