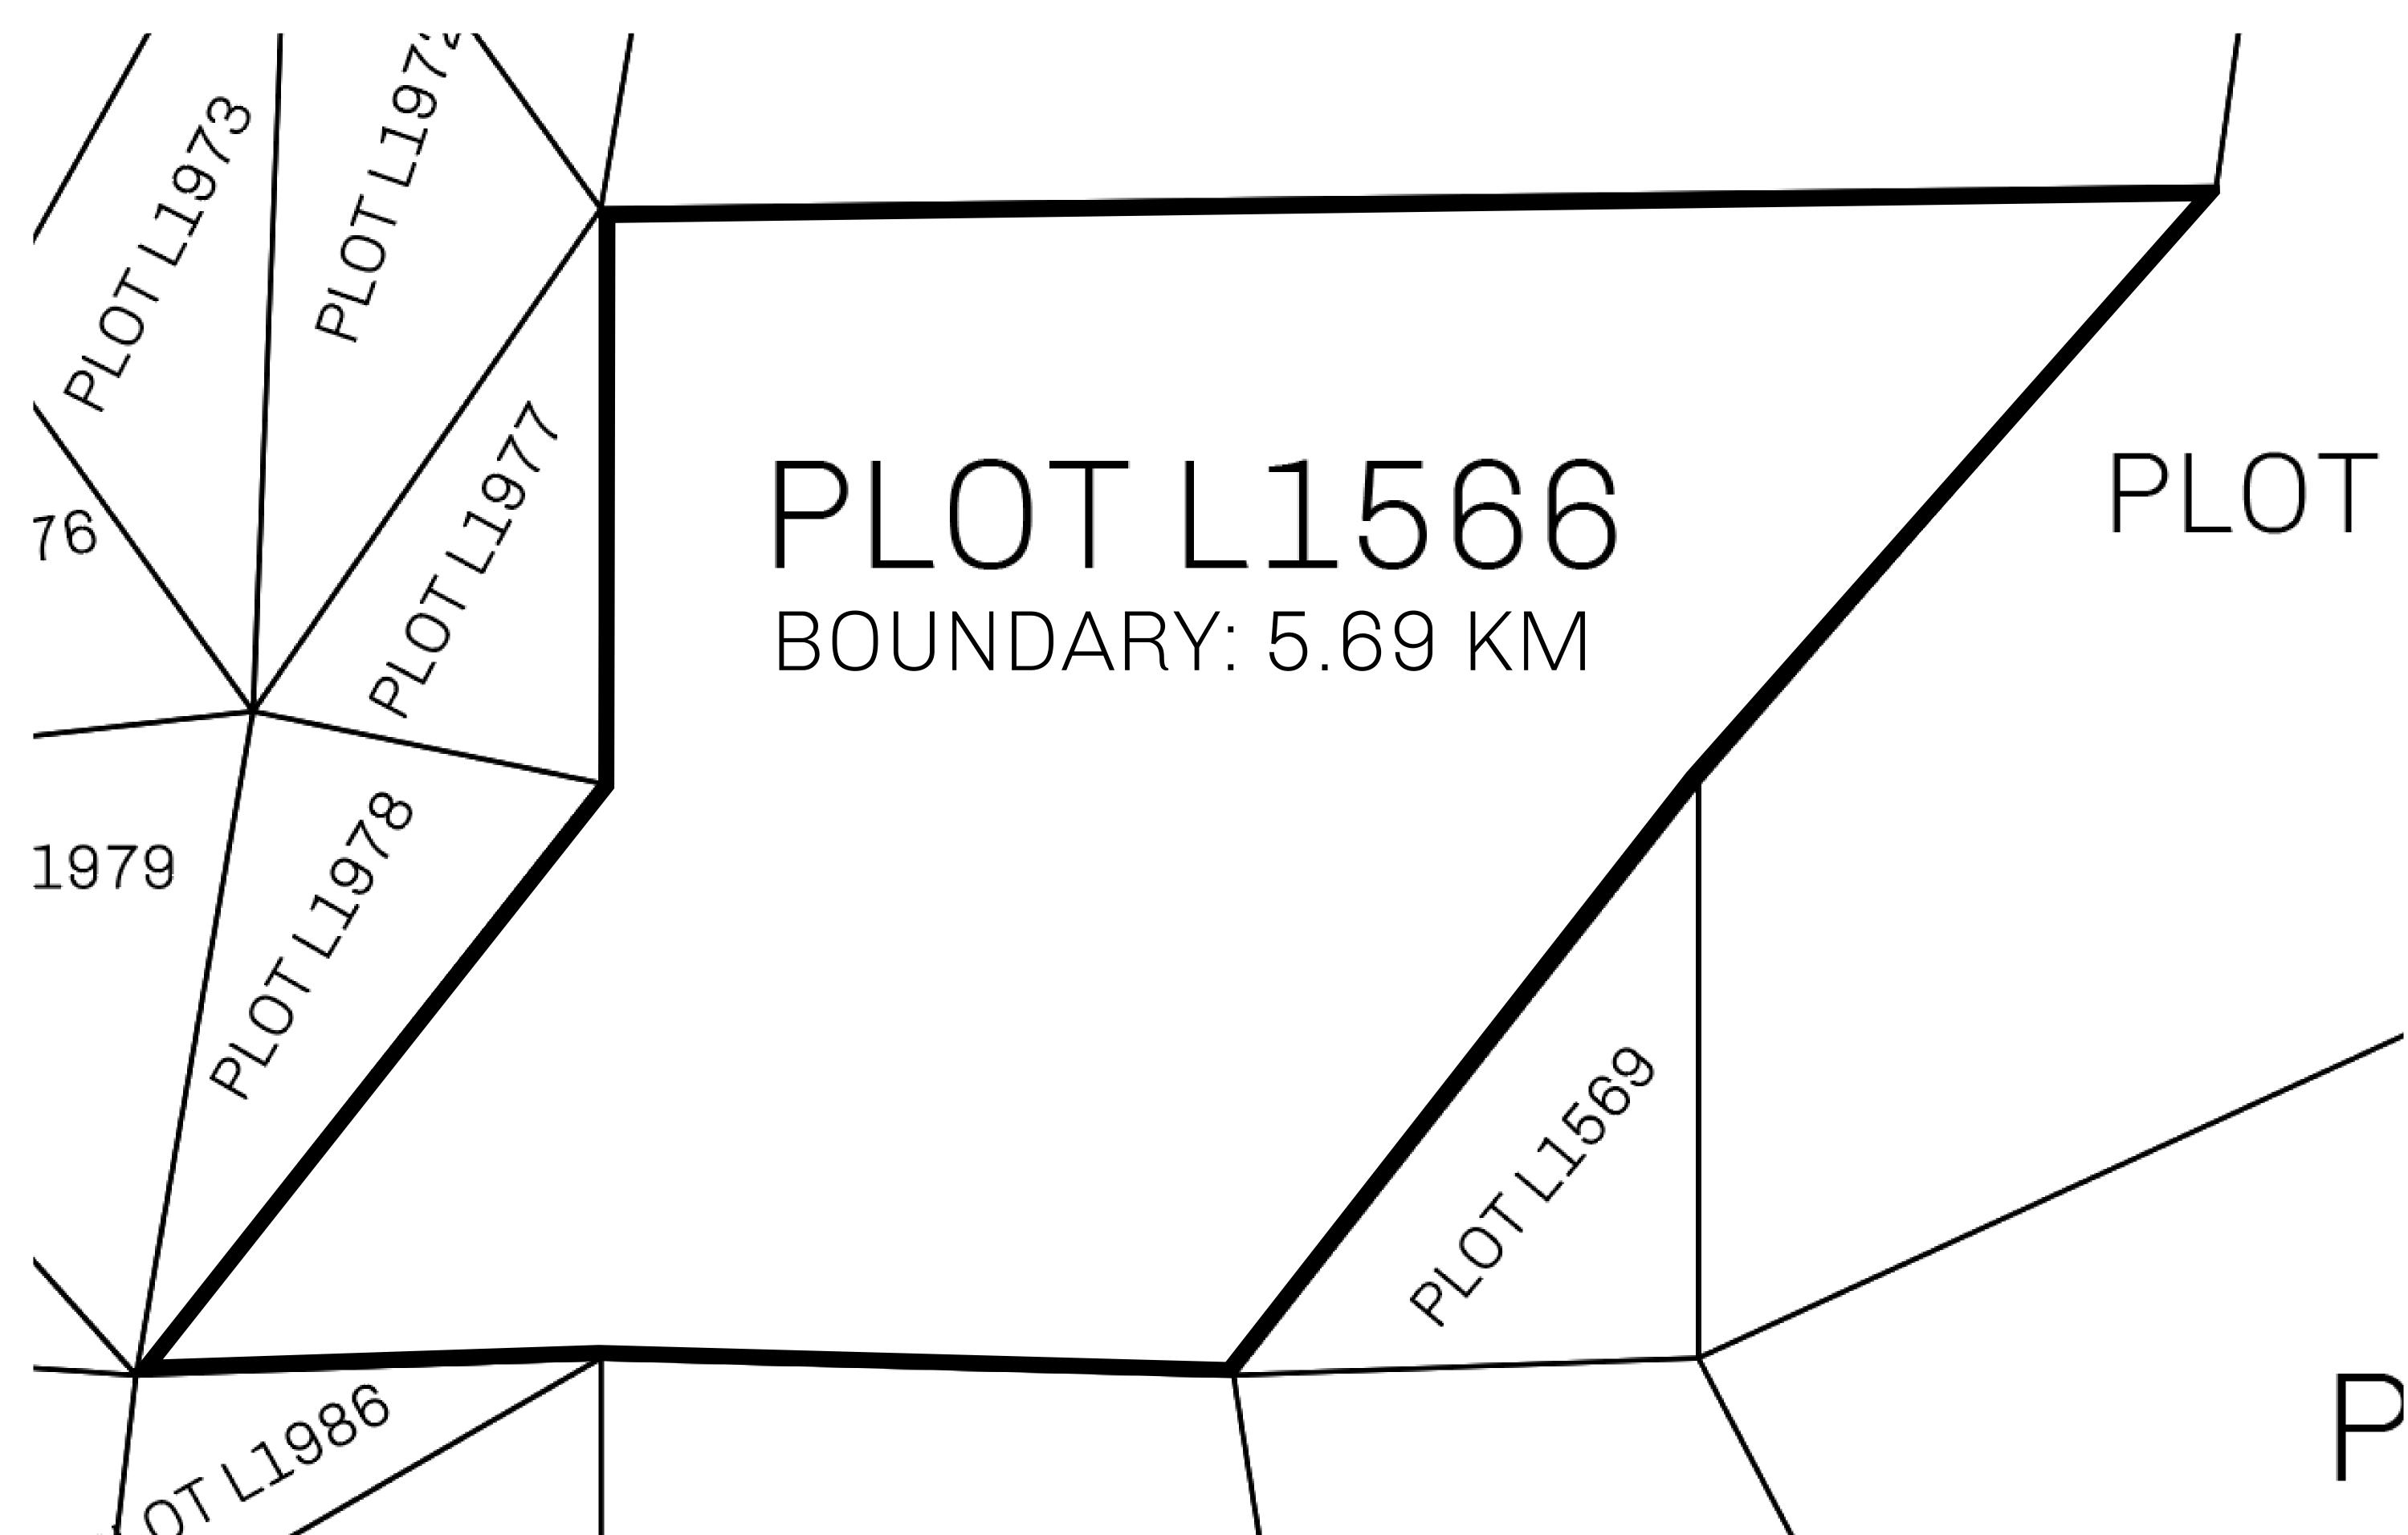

## LOOT NFT WORLD

PLOT L1566-221121

## H.M. LNFT Land Registry

TITLE NUMBER

L1566-221121

ADMINISTRATIVE AREA

THE GREAT EMPIRE

ISSUED 22 November 2021

SCALE 1/50000

OWNER ENTITLEMENT