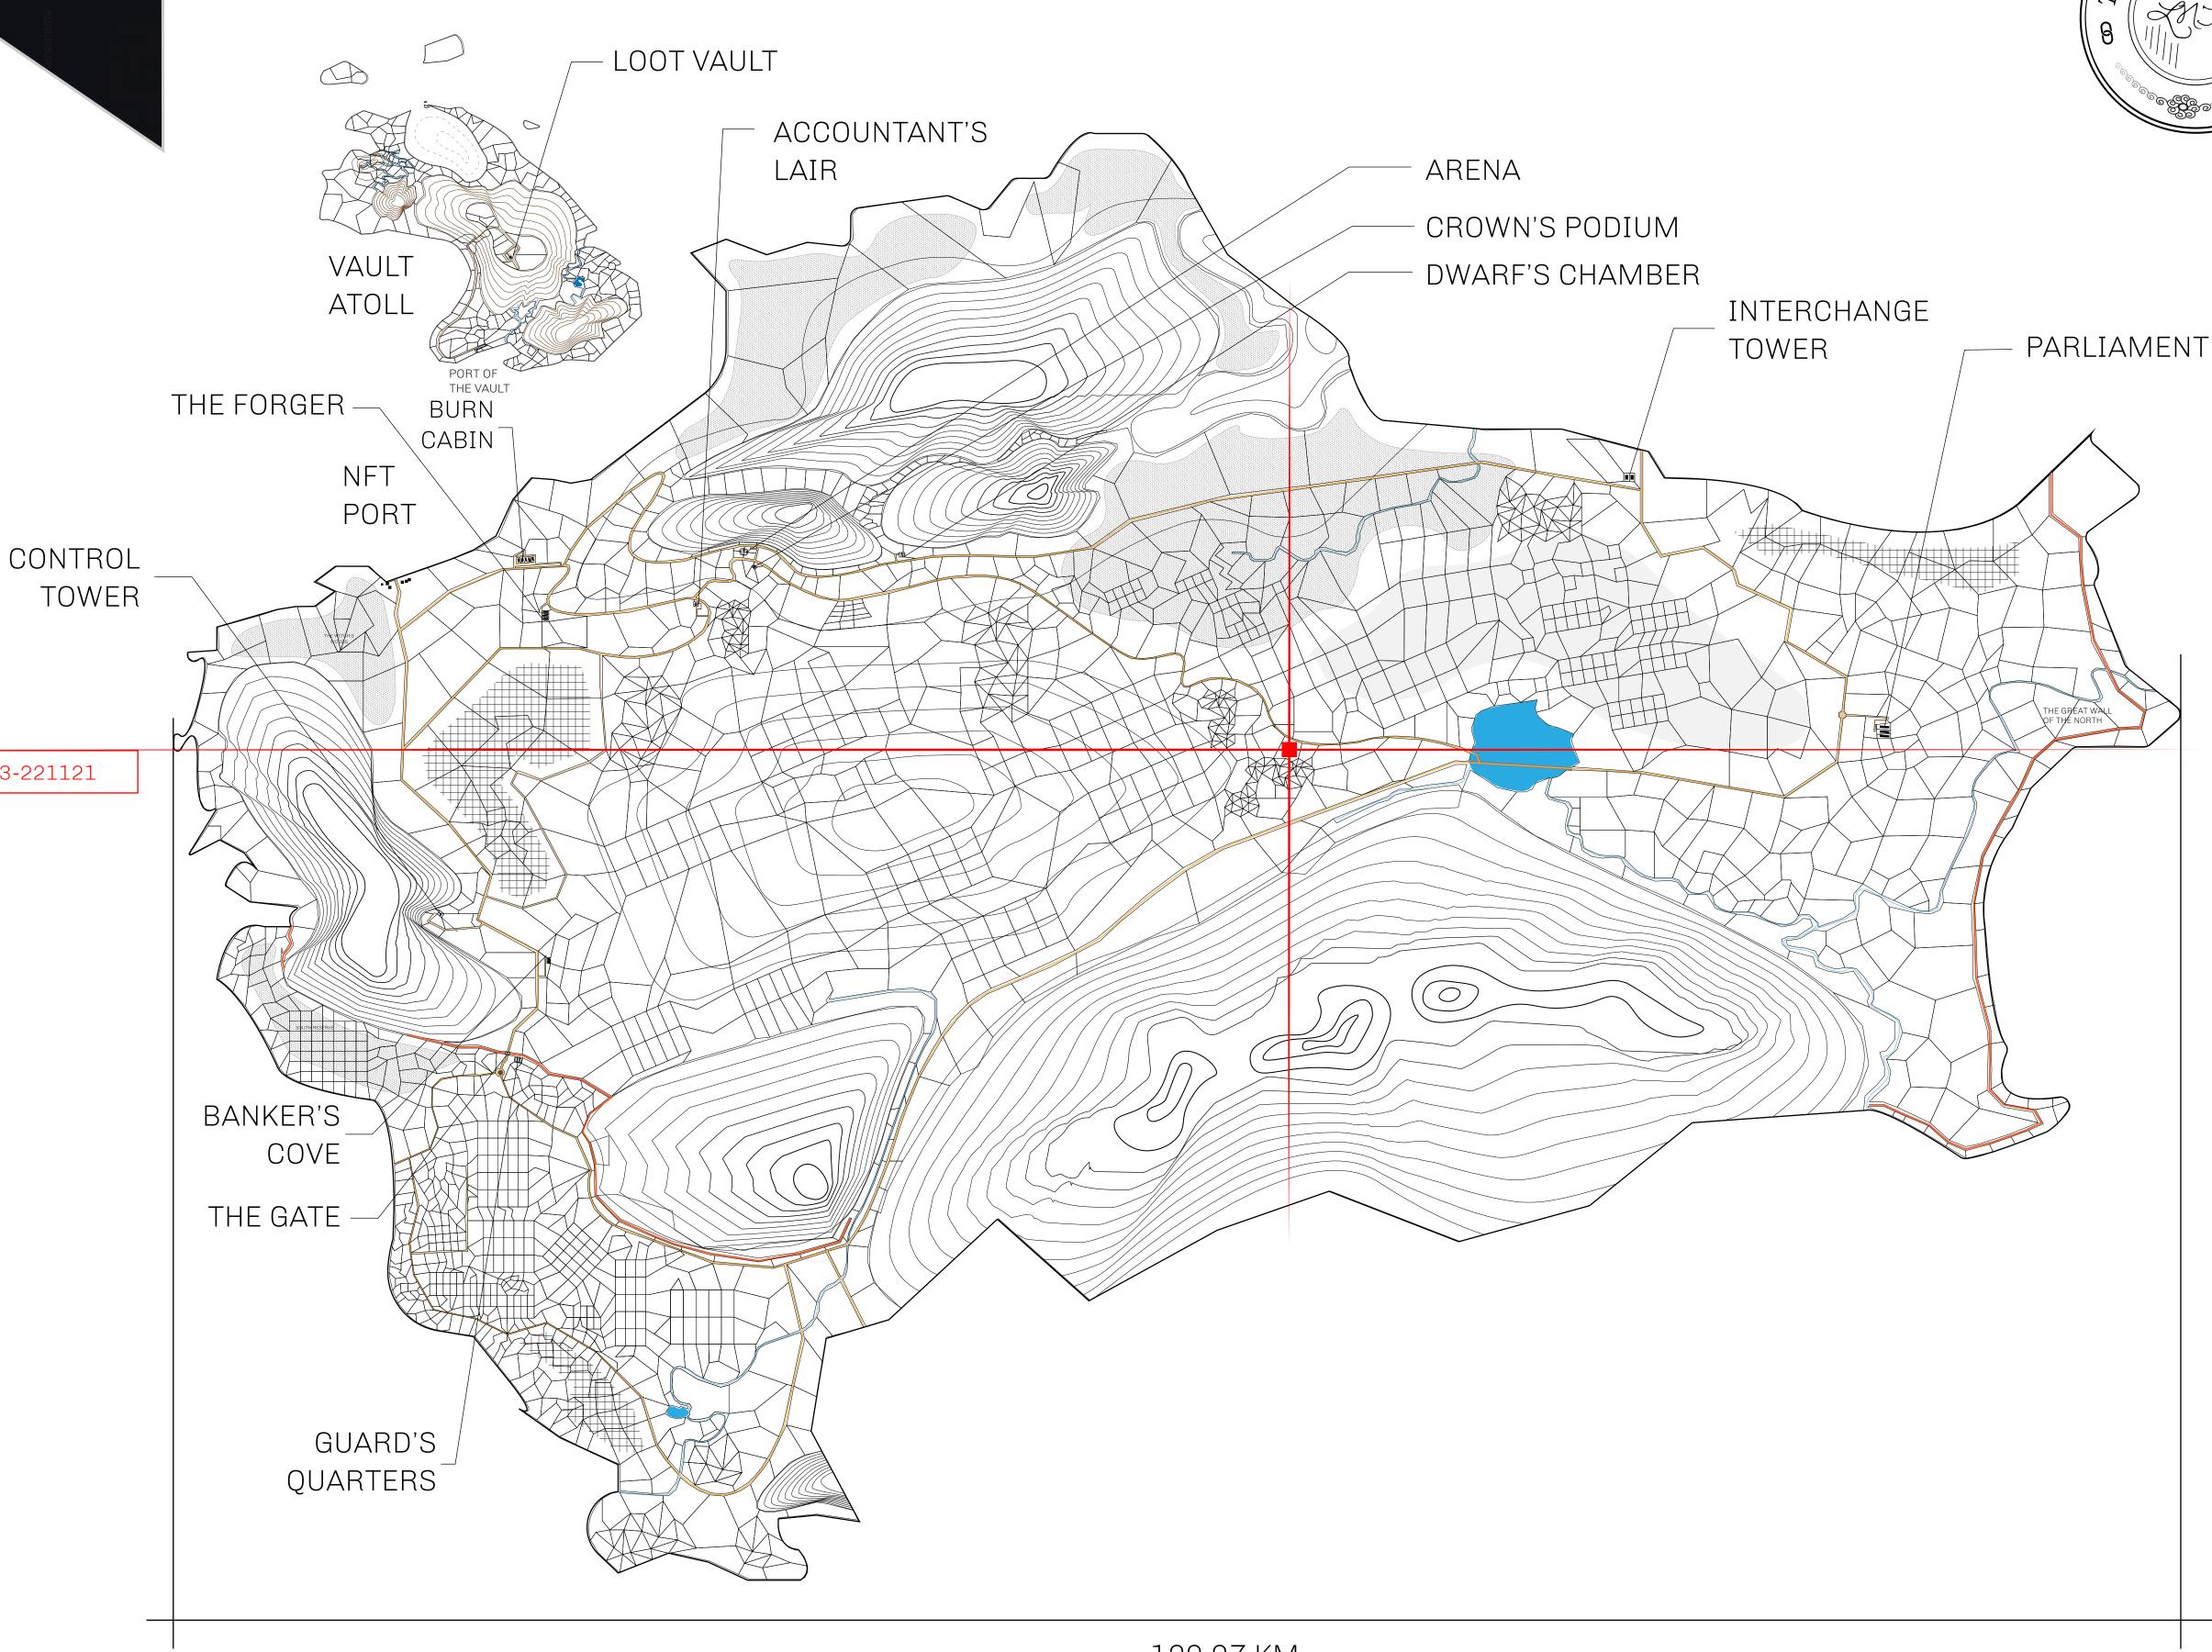

## HER MAJESTY'S GATED WORLD

As an economic and ruling powerhouse, the Great Empire controls the issuance and trade of BUN, LTT, and USDC reward credits. Decisions by its sitting parliamentarians affect Loot NFT World. Following the last war, border controls are tight and only invitees can enter. Each Sunday, all eyes focus on the Arena and the Crown's Podium, where battle-bidding auctions rage. The battle pit is not for the fainthearted and strategy plays a crucial role in winning.

## **GEOGRAPHY**

COASTLINE 462.64 KM (287.47 MILES)

BORDERS OCEAN, ROYAUME DE SATOSHI, X BY SL & TERRITORIO LTT ST

HIGHEST POINT MOUNT ARES +8120 M

LOWEST POINT NFT PORT 0 M

PLOTS 2284 SCALE 1:50000

## H.M. LNFT Land Registry

15/2 221121

L1563-221121

TITLE NUMBER

ADMINISTRATIVE AREA

THE GREAT EMPIRE

ISSUED 22 November 2021

SCALE 1/50000