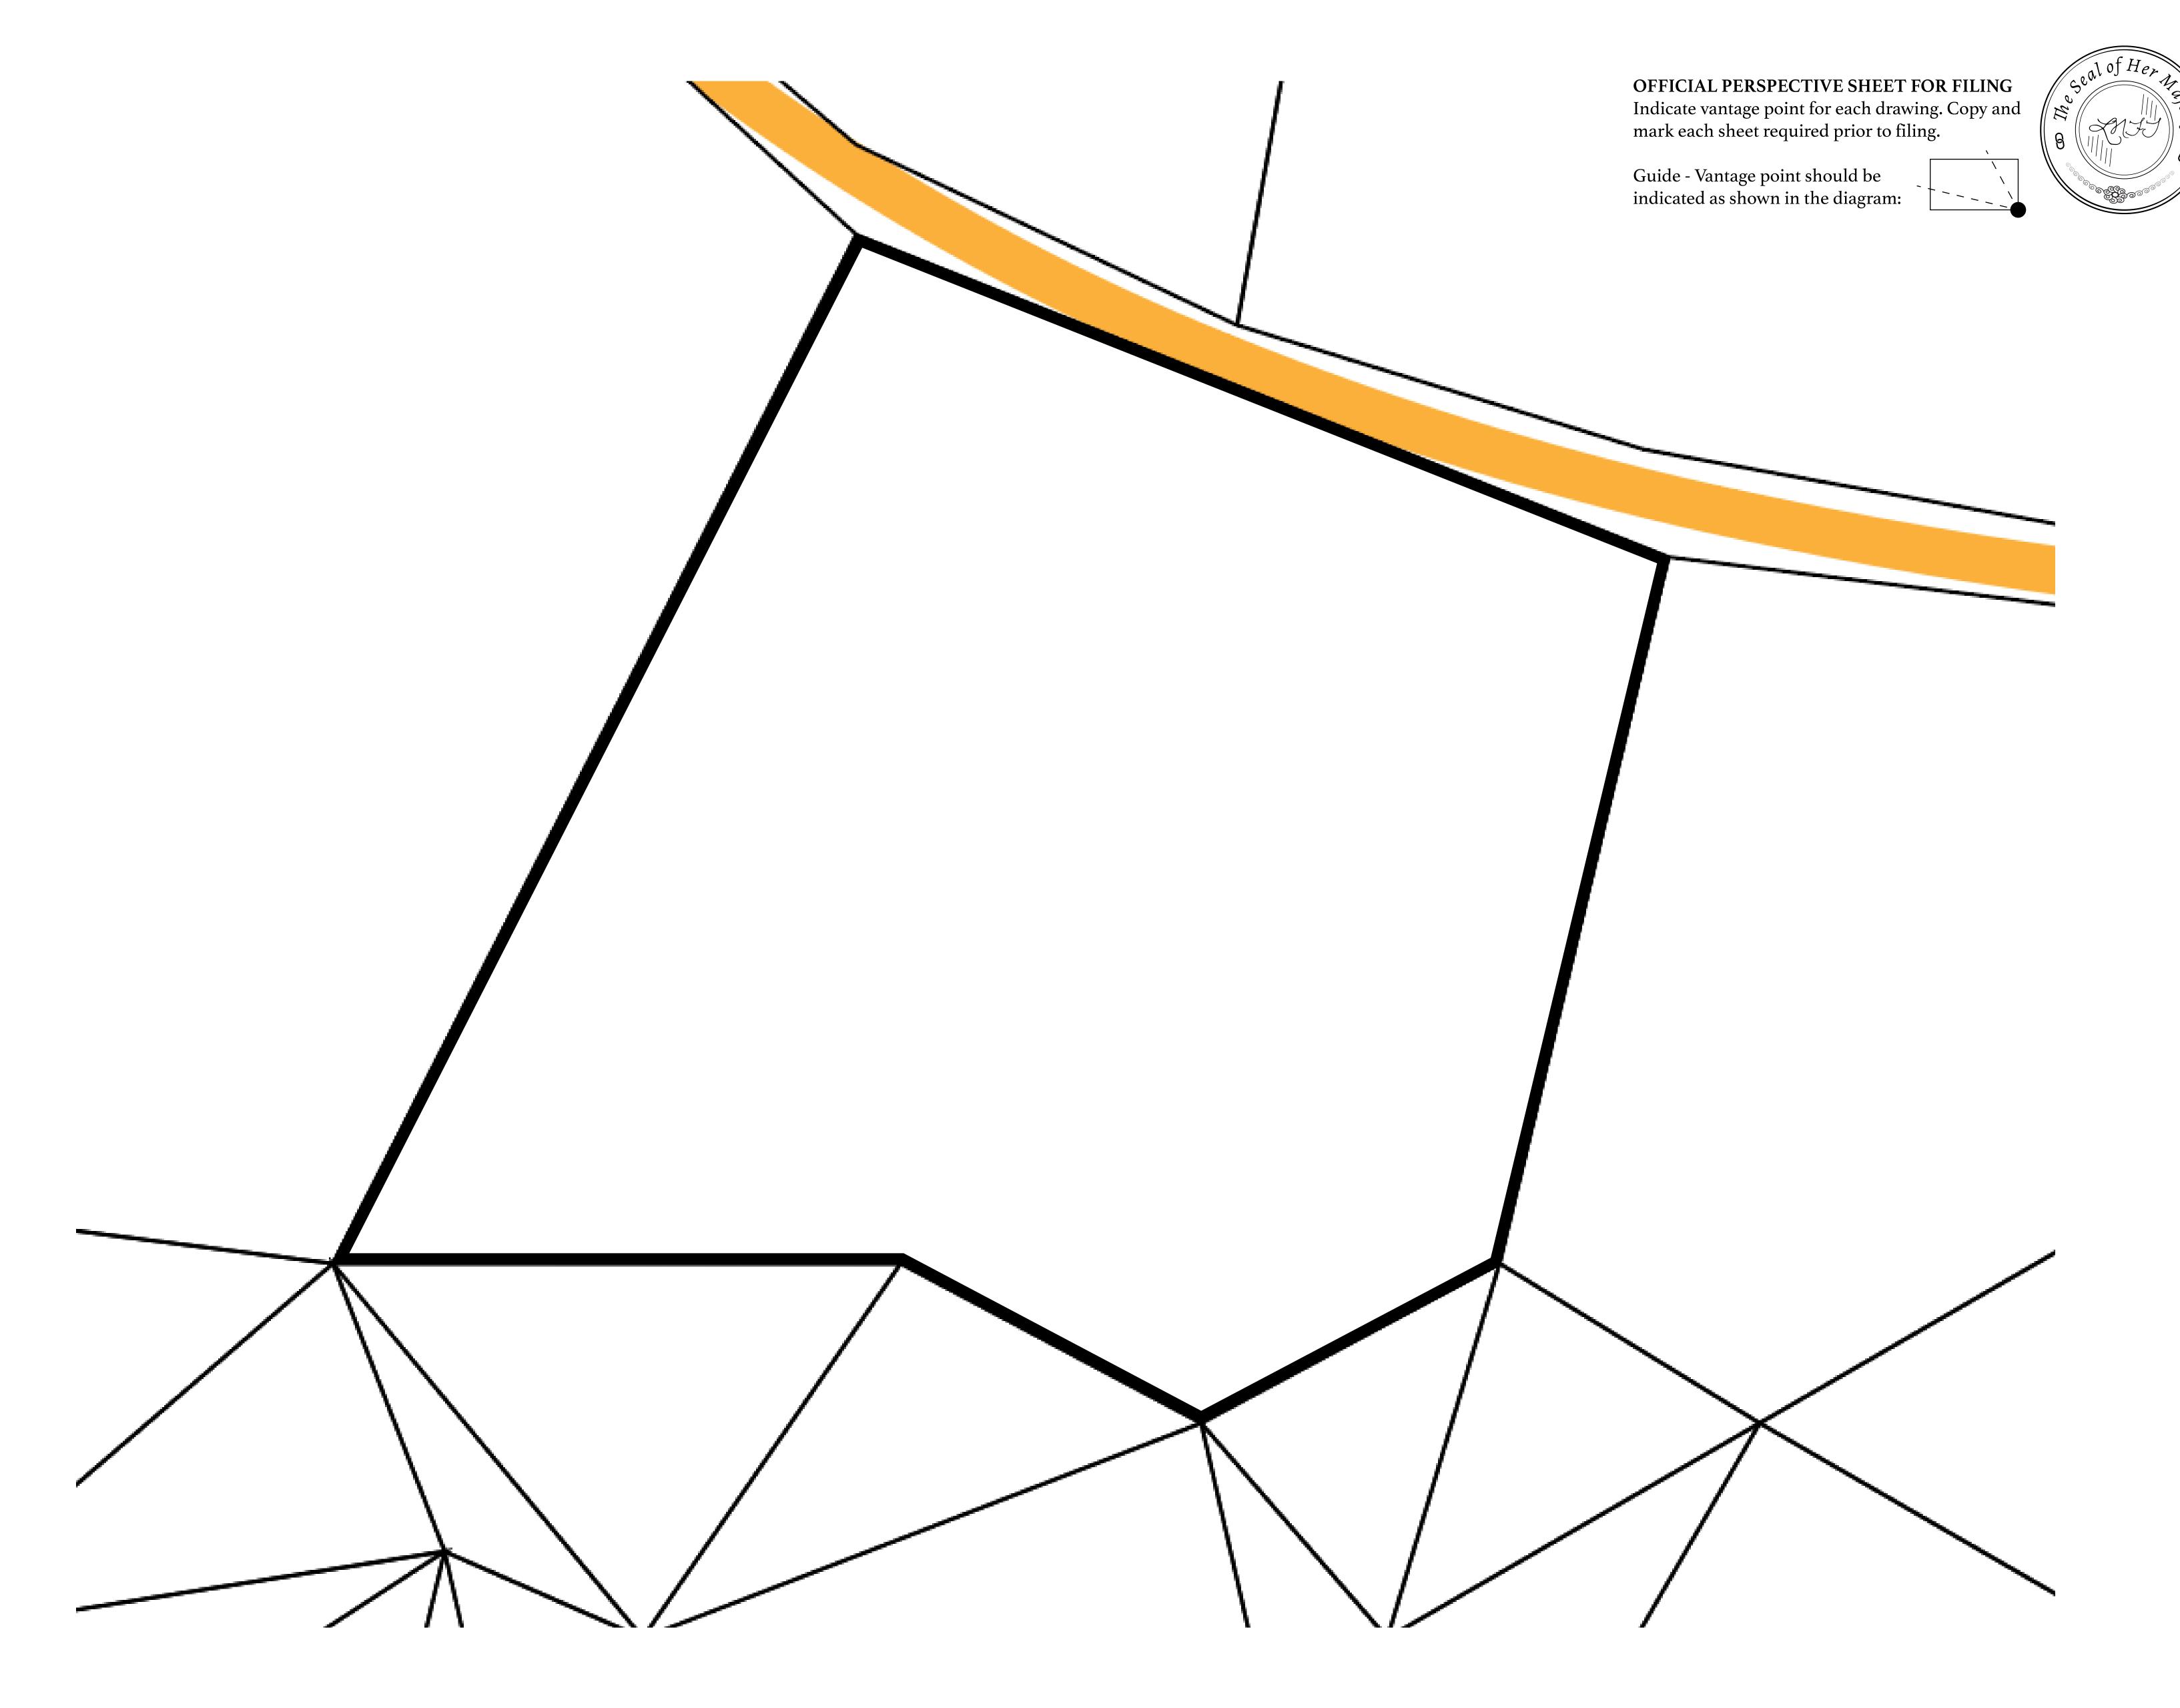

## H.M. LNFT Land Registry

15/2 221121

L1563-221121

TITLE NUMBER

ADMINISTRATIVE AREA

THE GREAT EMPIRE

ISSUED 22 November 2021

SCALE 1/50000

## **GEOGRAPHY**

COASTLINE 462.64 KM (287.47 MILES)

BORDERS OCEAN, ROYAUME DE SATOSHI, X BY SL & TERRITORIO LTT ST

HIGHEST POINT MOUNT ARES +8120 M

LOWEST POINT NFT PORT 0 M

PLOTS 2284 SCALE 1:50000