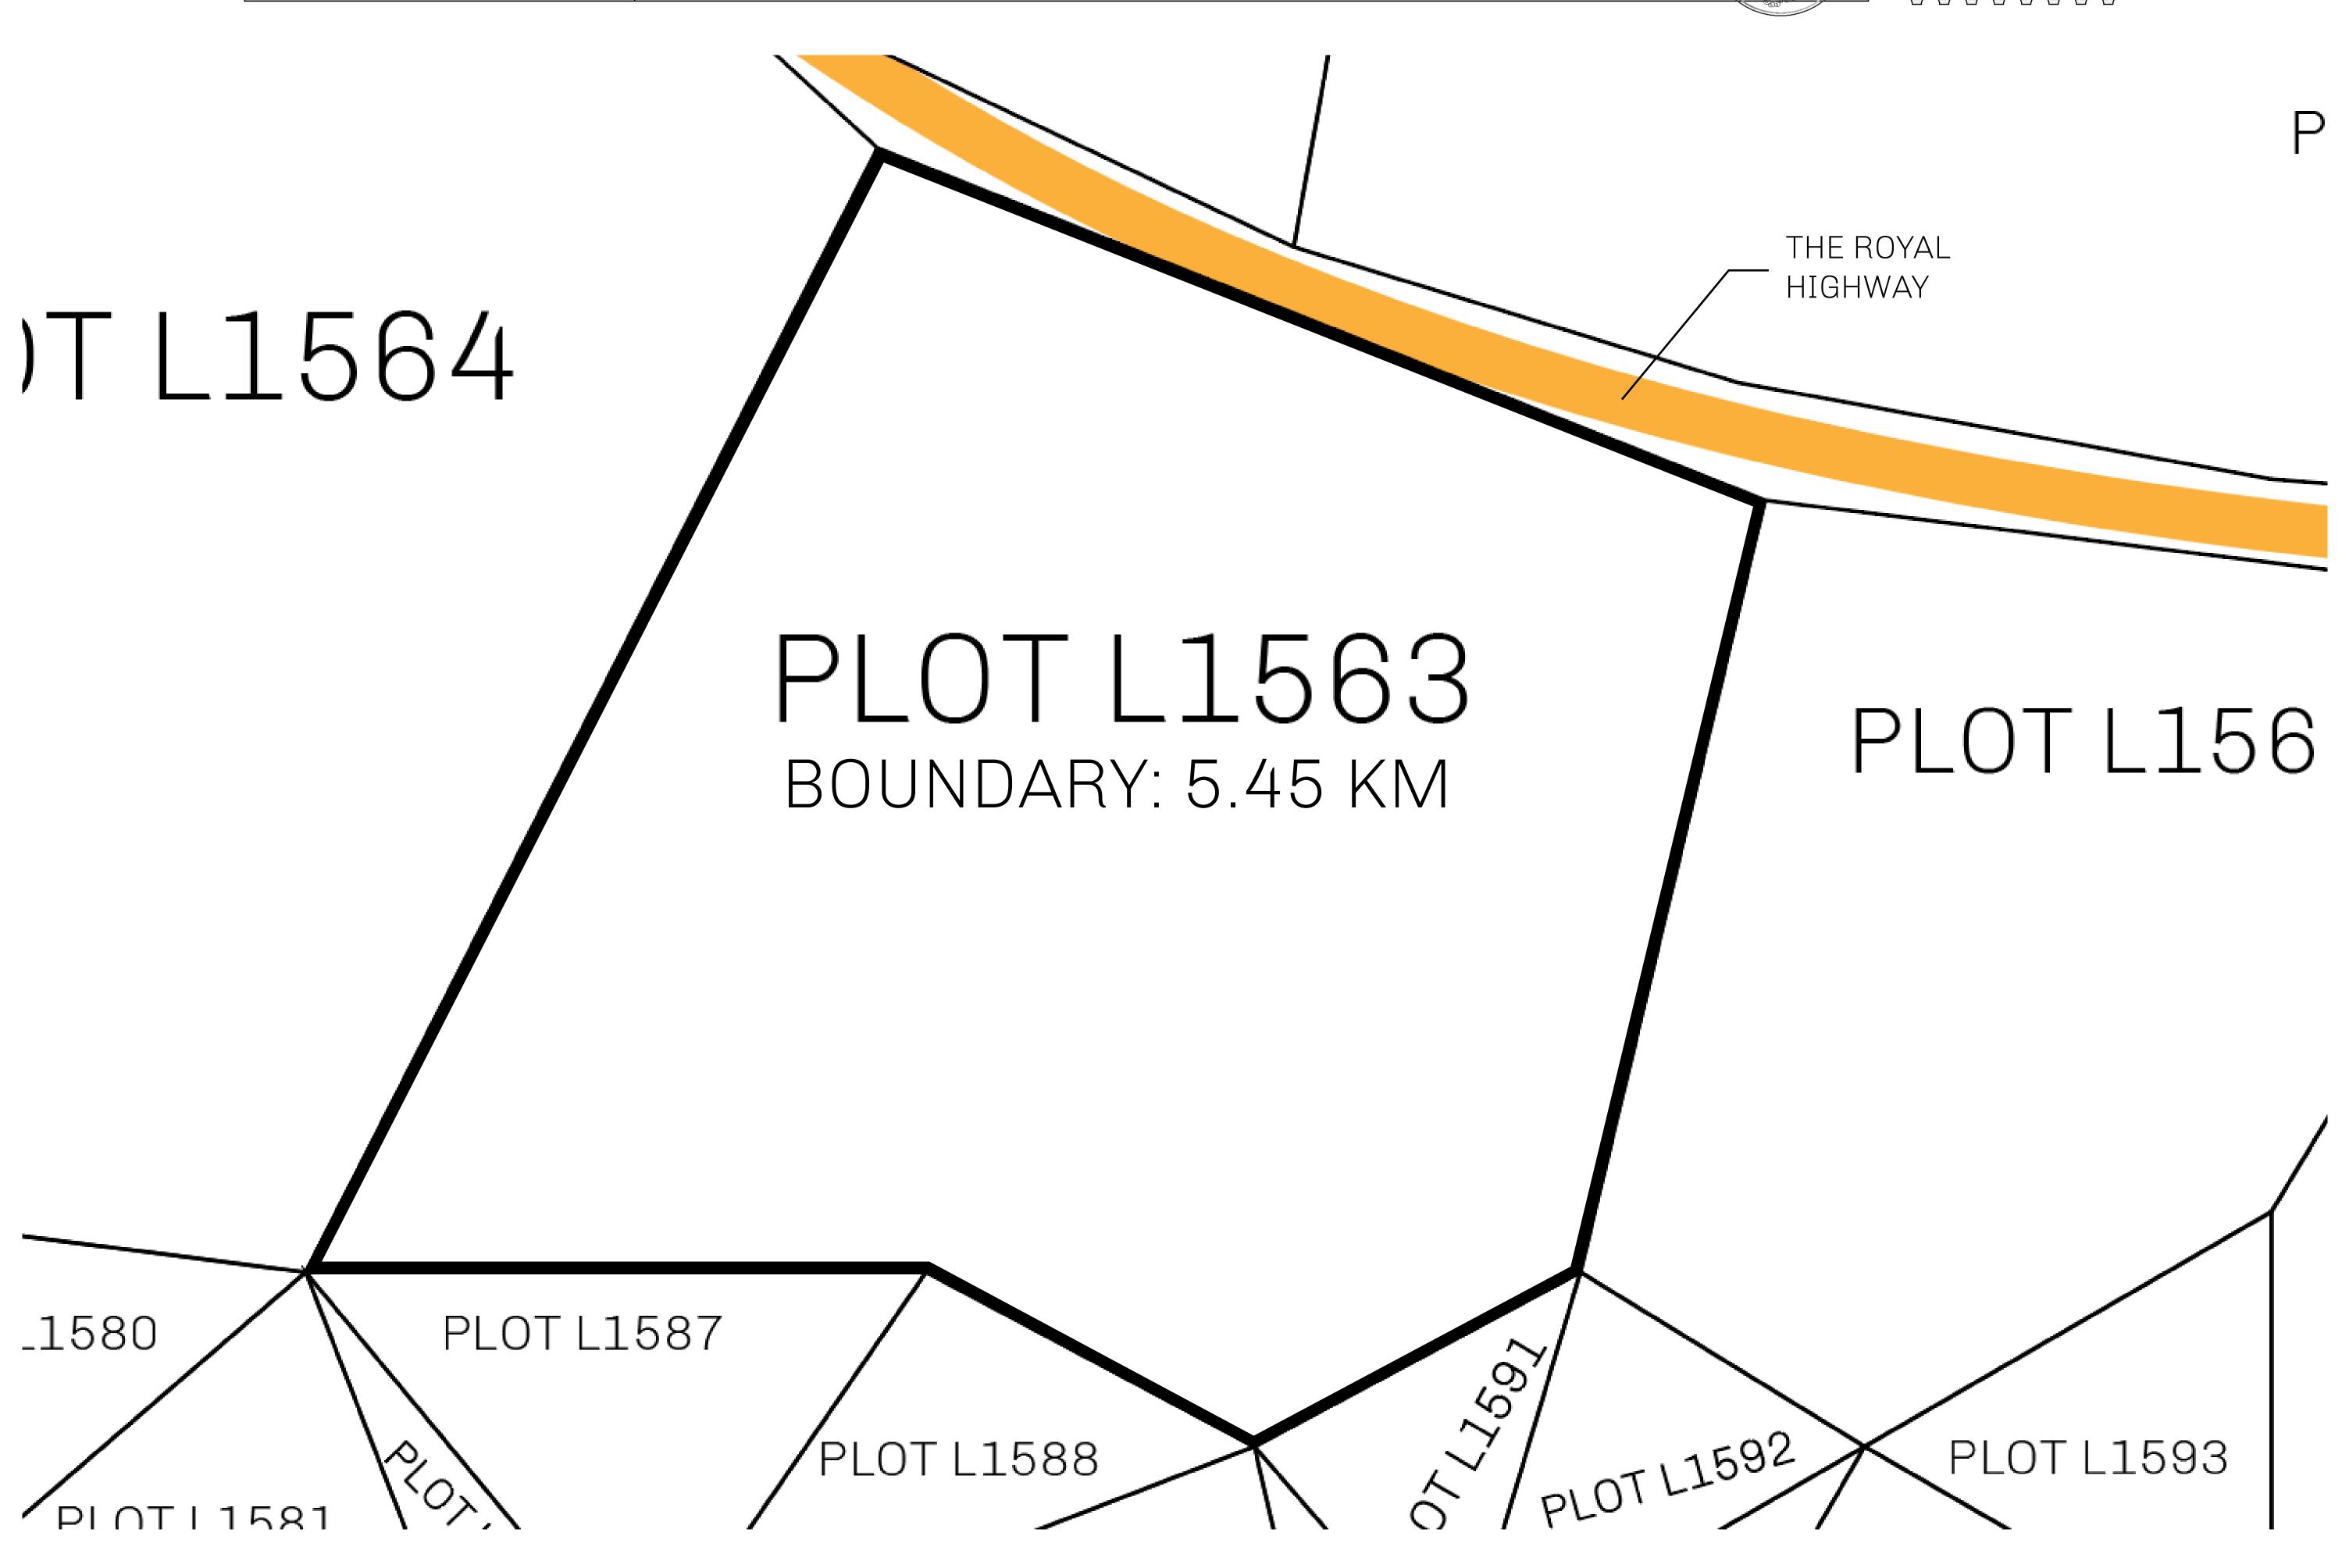

## H.M. LNFT Land Registry

15/2 221121

L1563-221121

TITLE NUMBER

ADMINISTRATIVE AREA

THE GREAT EMPIRE

ISSUED 22 November 2021

SCALE 1/50000

## **GEOGRAPHY**

COASTLINE 462.64 KM (287.47 MILES)

BORDERS OCEAN, ROYAUME DE SATOSHI, X BY SL & TERRITORIO LTT ST

HIGHEST POINT MOUNT ARES +8120 M

LOWEST POINT NFT PORT 0 M

PLOTS 2284 SCALE 1:50000