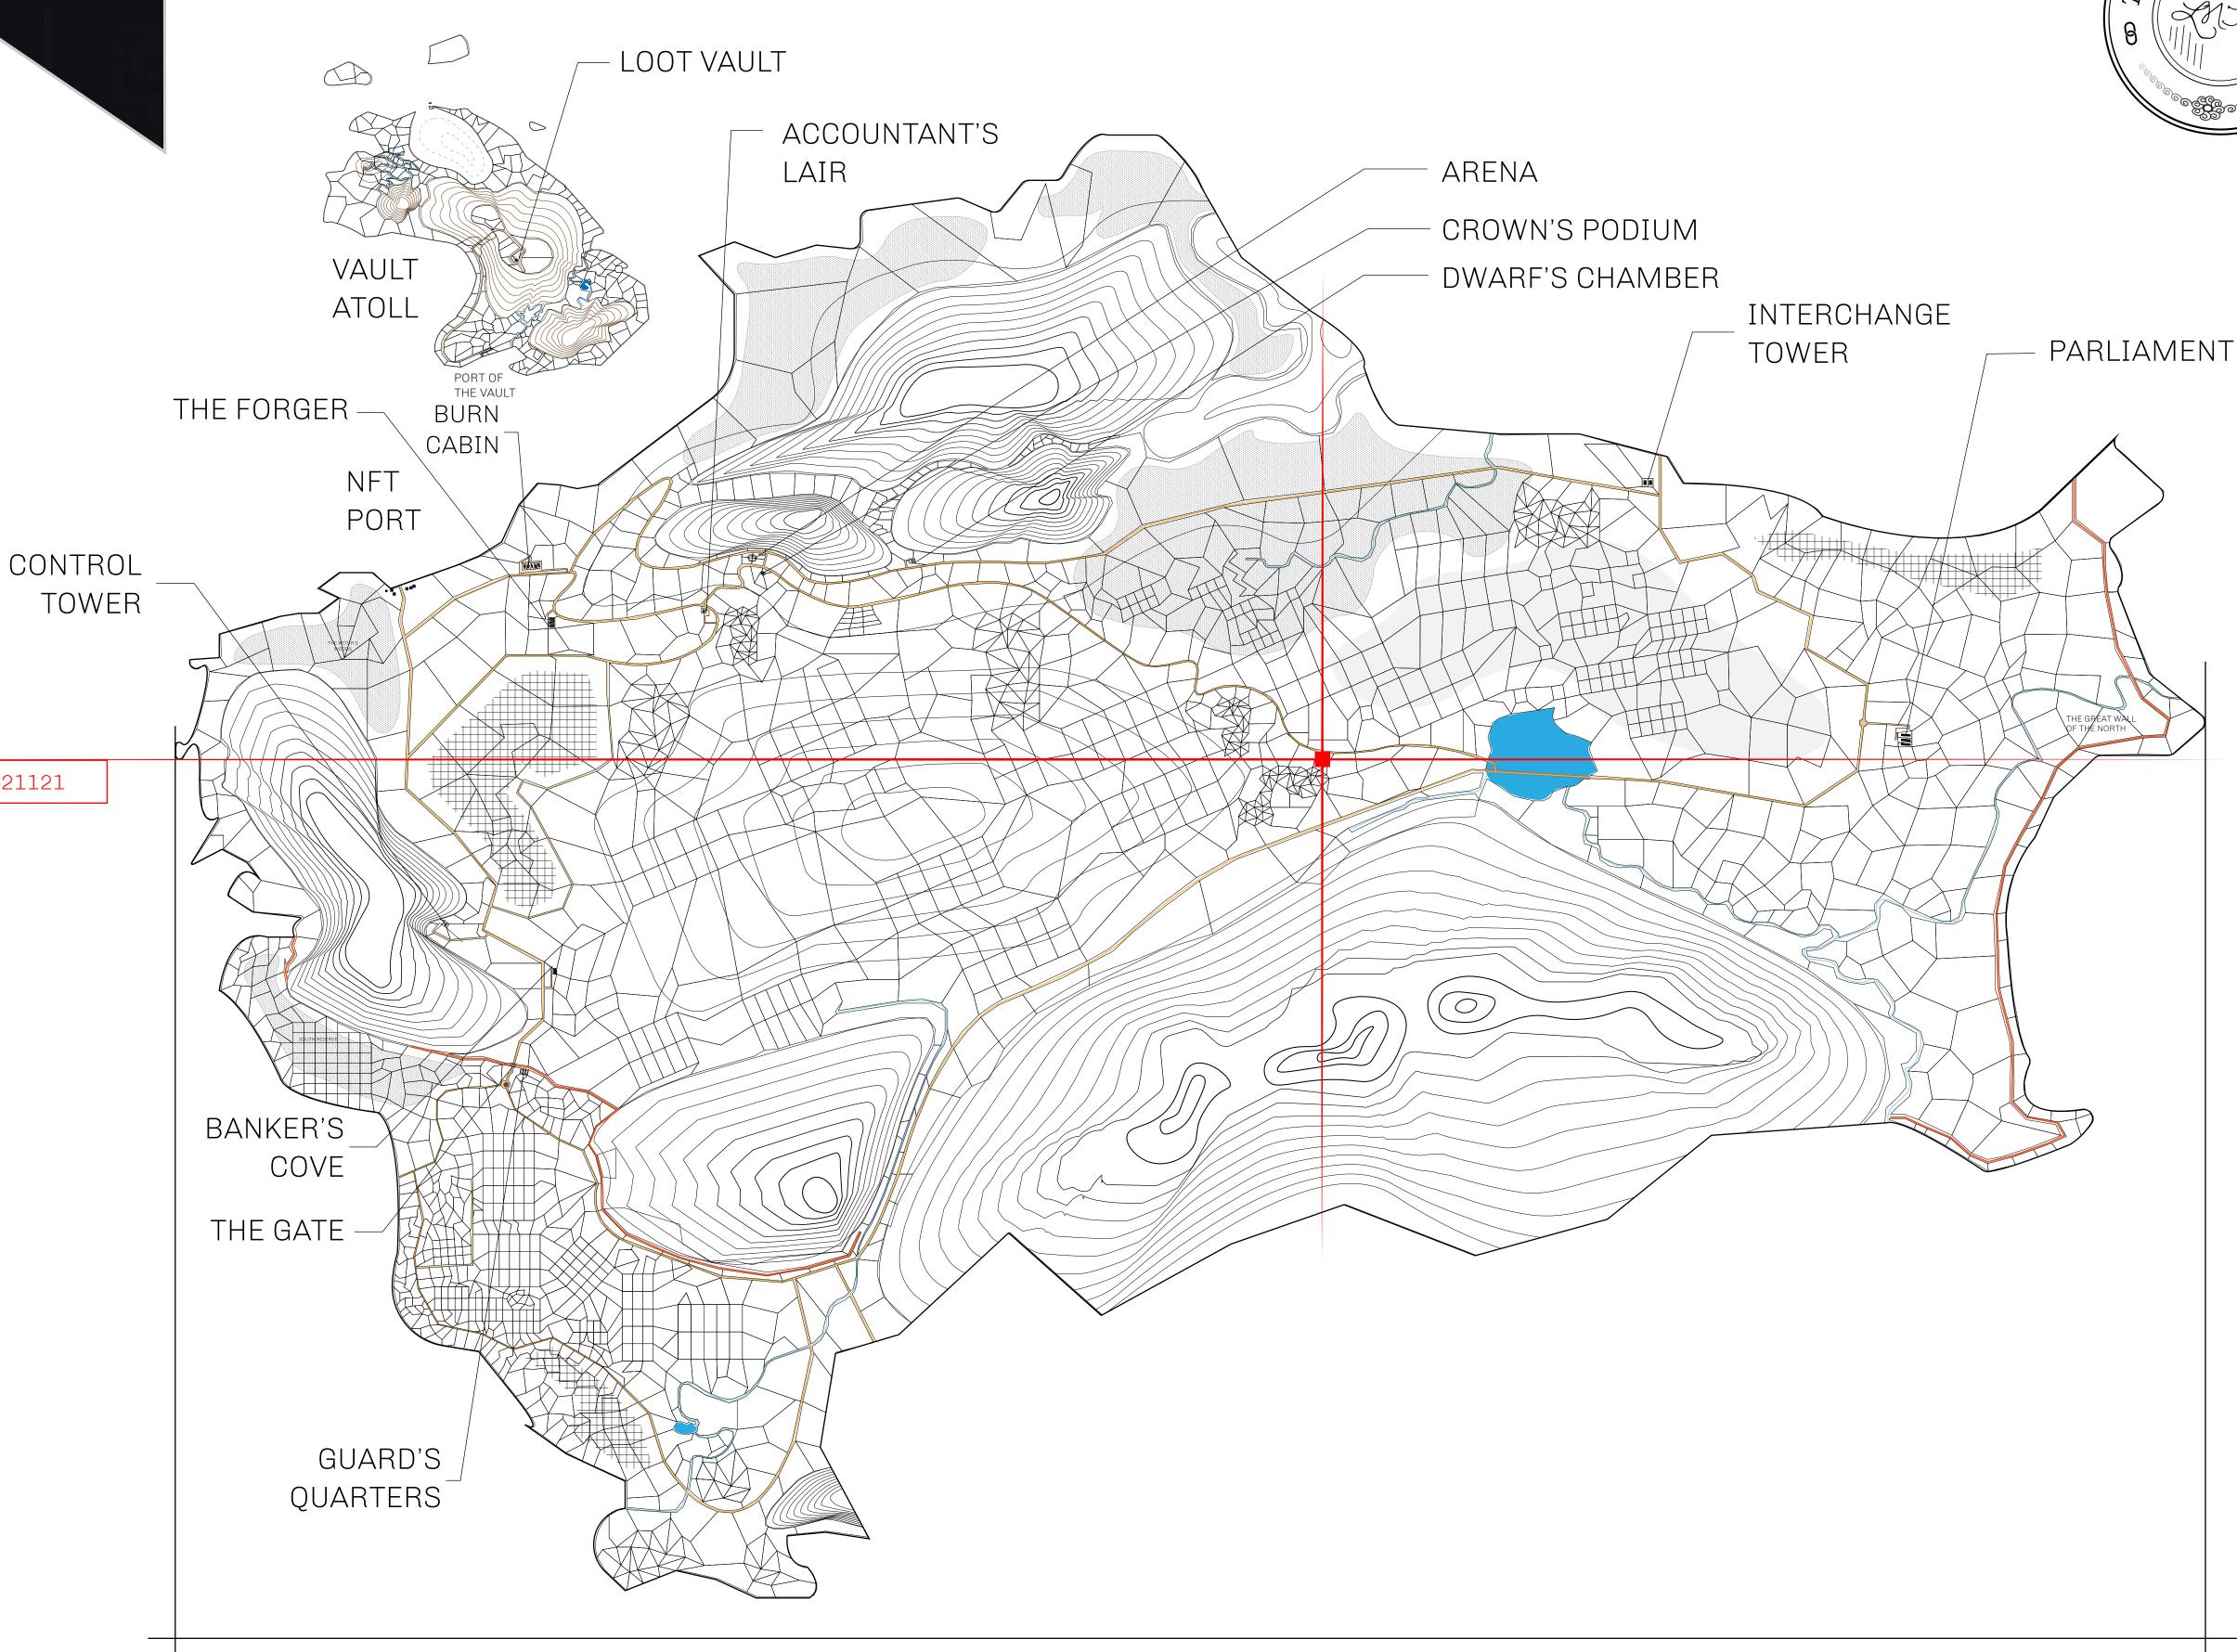

## HER MAJESTY'S GATED WORLD

As an economic and ruling powerhouse, the Great Empire controls the issuance and trade of BUN, LTT, and USDC reward credits. Decisions by its sitting parliamentarians affect Loot NFT World. Following the last war, border controls are tight and only invitees can enter. Each Sunday, all eyes focus on the Arena and the Crown's Podium, where battle-bidding auctions rage. The battle pit is not for the fainthearted and strategy plays a crucial role in winning.

## GEOGRAPHY

COASTLINE 462.64 KM (287.47 MILES)

BORDERS OCEAN, ROYAUME DE SATOSHI, X BY SL & TERRITORIO LTT ST

HIGHEST POINT MOUNT ARES +8120 M

LOWEST POINT NFT PORT 0 M

PLOTS 2284 SCALE 1:50000

## H.M. LNFT Land Registry

TITLE NUMBER

L1562-221121

ADMINISTRATIVE AREA

THE GREAT EMPIRE

ISSUED 22 November 2021

SCALE 1/50000

OWNER ENTITLEMENT