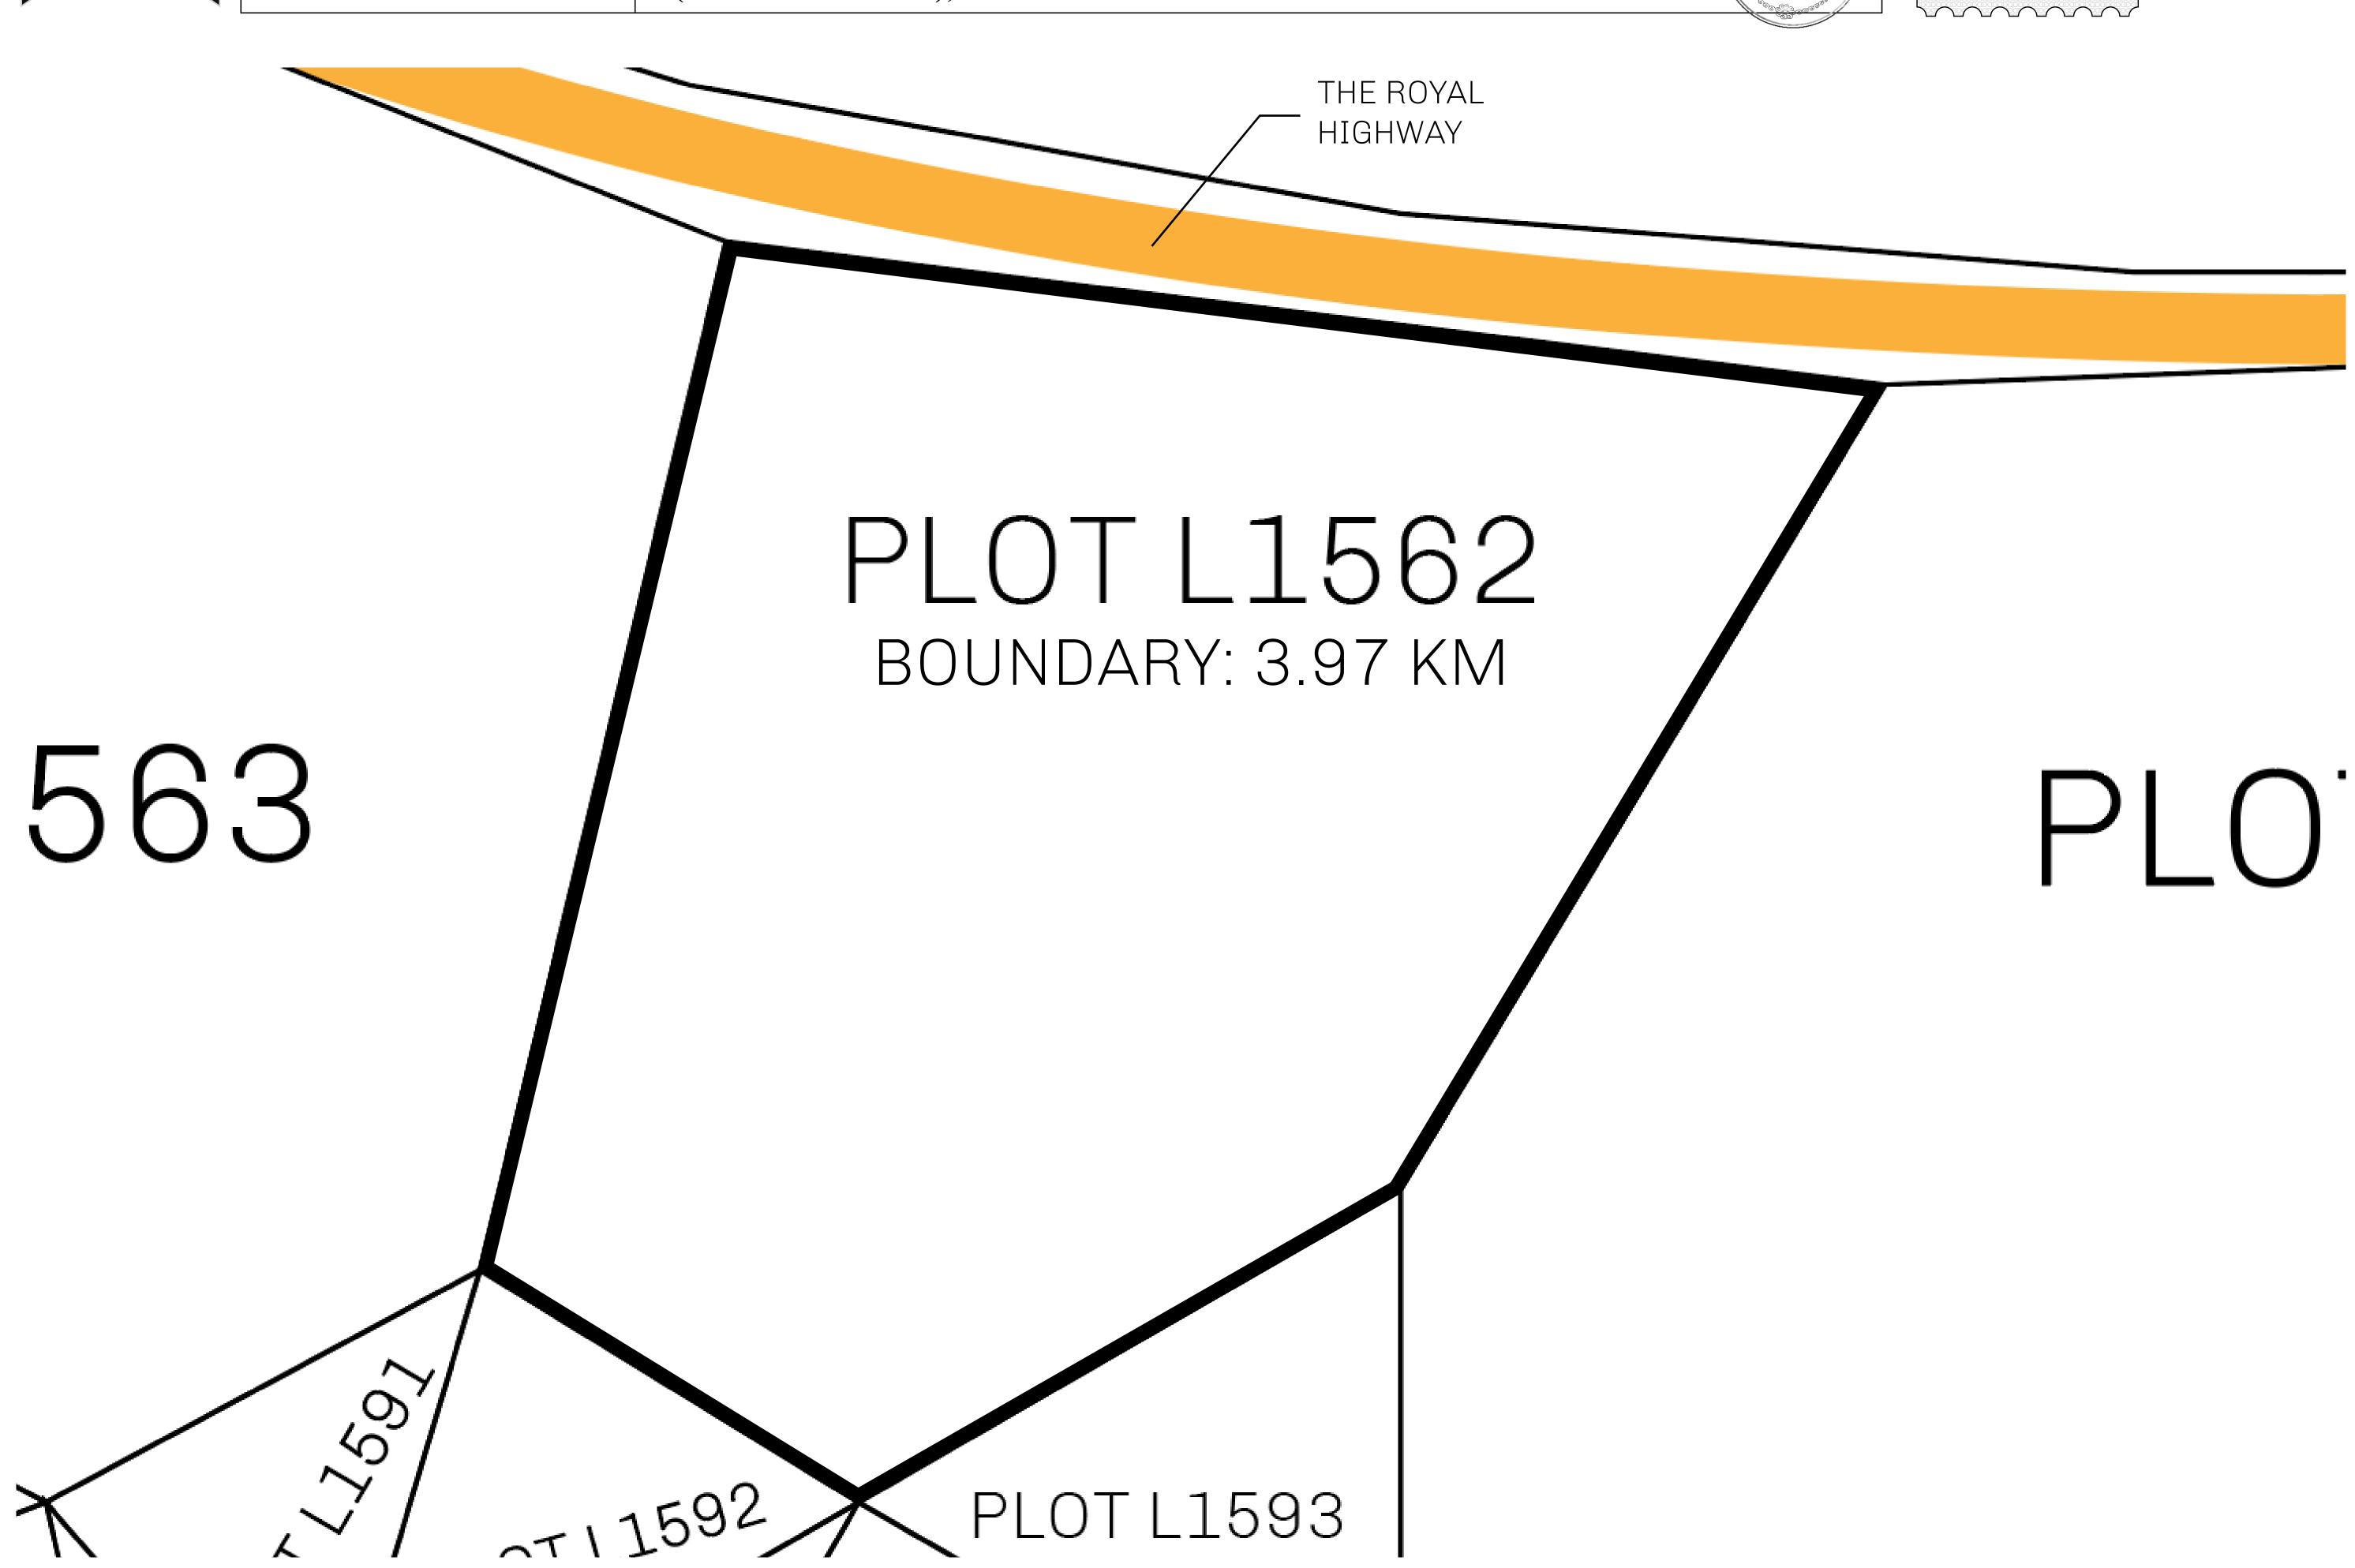

## GEOGRAPHY

COASTLINE 462.64 KM (287.47 MILES)

BORDERS OCEAN, ROYAUME DE SATOSHI, X BY SL & TERRITORIO LTT ST

HIGHEST POINT MOUNT ARES +8120 M

LOWEST POINT NFT PORT 0 M

PLOTS 2284 SCALE 1:50000

## H.M. LNFT Land Registry

TITLE NUMBER

L1562-221121

ADMINISTRATIVE AREA

THE GREAT EMPIRE

ISSUED 22 November 2021

SCALE 1/50000

OWNER ENTITLEMENT