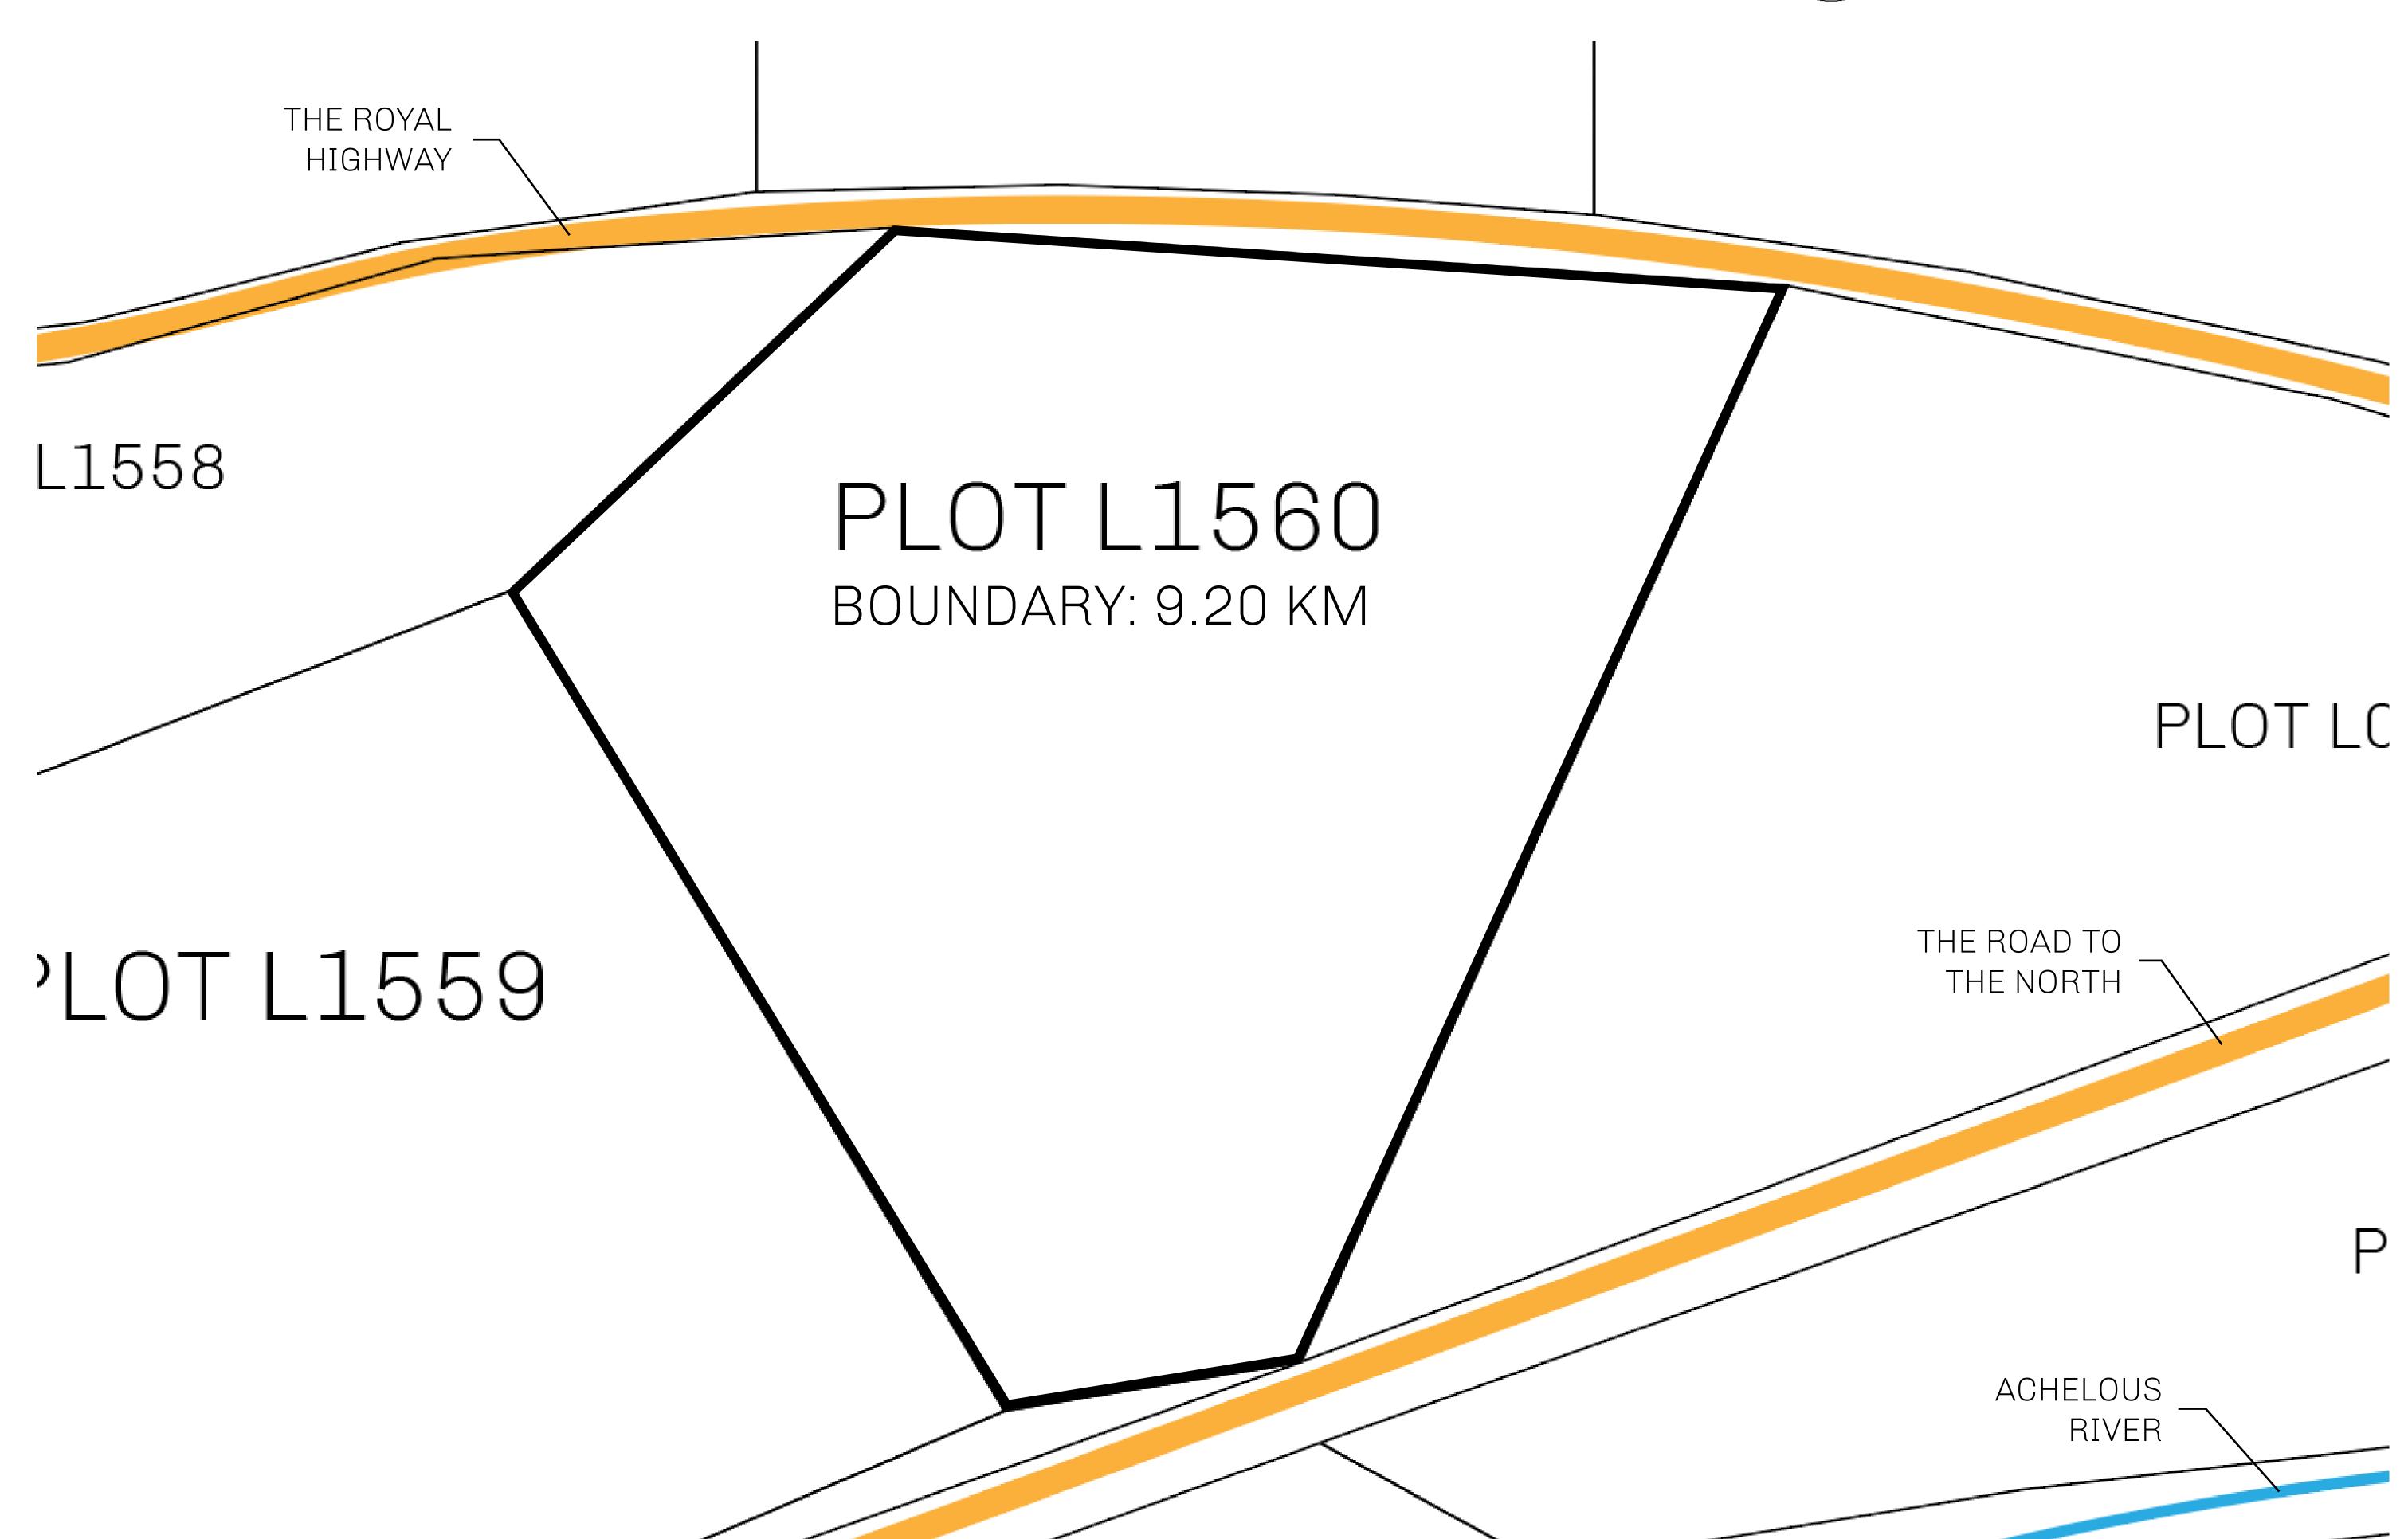

## GEOGRAPHY

COASTLINE 462.64 KM (287.47 MILES)

BORDERS OCEAN, ROYAUME DE SATOSHI, X BY SL & TERRITORIO LTT ST

HIGHEST POINT MOUNT ARES +8120 M

LOWEST POINT NFT PORT 0 M

PLOTS 2284 SCALE 1:50000

CONTROL \_\_ TOWER

PLOT L1560-221121

## H.M. LNFT Land Registry

L1560-221121

TITLE NUMBER

ADMINISTRATIVE AREA

THE GREAT EMPIRE

ISSUED 22 November 2021

SCALE 1/50000

OWNER ENTITLEMENT