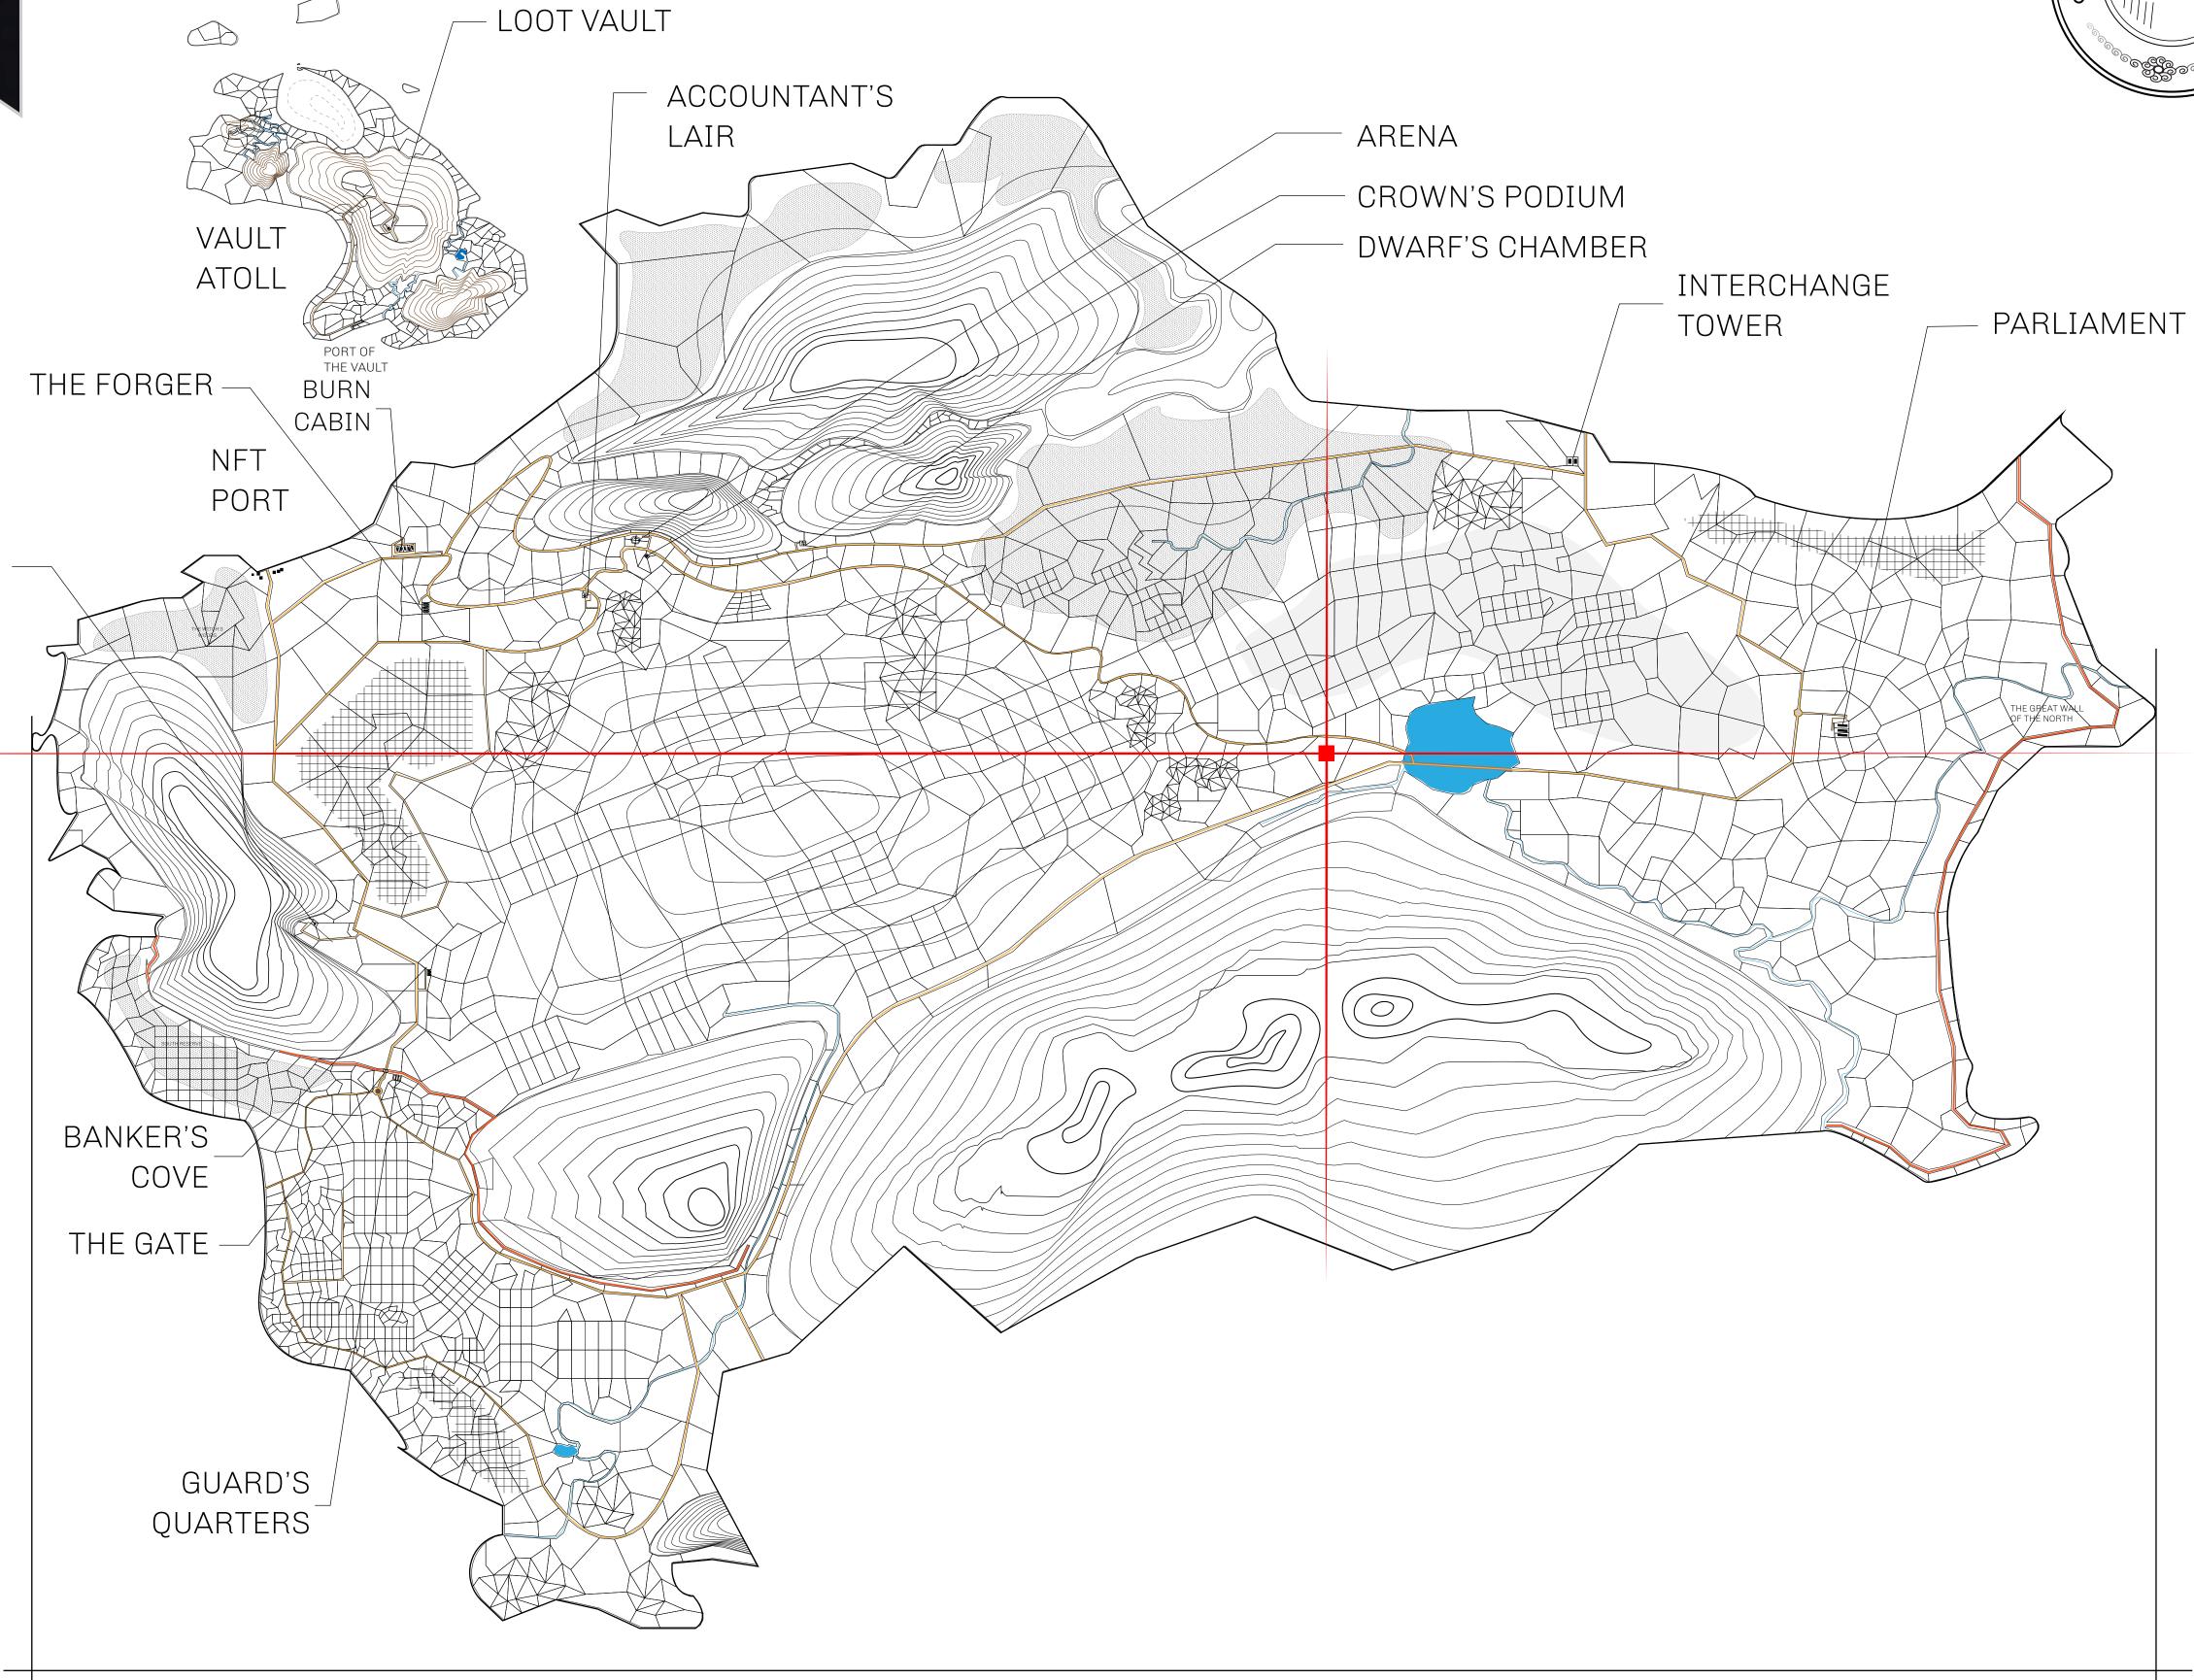

## HER MAJESTY'S GATED WORLD

As an economic and ruling powerhouse, the Great Empire controls the issuance and trade of BUN, LTT, and USDC reward credits. Decisions by its sitting parliamentarians affect Loot NFT World. Following the last war, border controls are tight and only invitees can enter. Each Sunday, all eyes focus on the Arena and the Crown's Podium, where battle-bidding auctions rage. The battle pit is not for the fainthearted and strategy plays a crucial role in winning.

## GEOGRAPHY

COASTLINE 462.64 KM (287.47 MILES)

BORDERS OCEAN, ROYAUME DE SATOSHI, X BY SL & TERRITORIO LTT ST

HIGHEST POINT MOUNT ARES +8120 M

LOWEST POINT NFT PORT 0 M

PLOTS 2284 SCALE 1:50000

CONTROL \_\_ TOWER