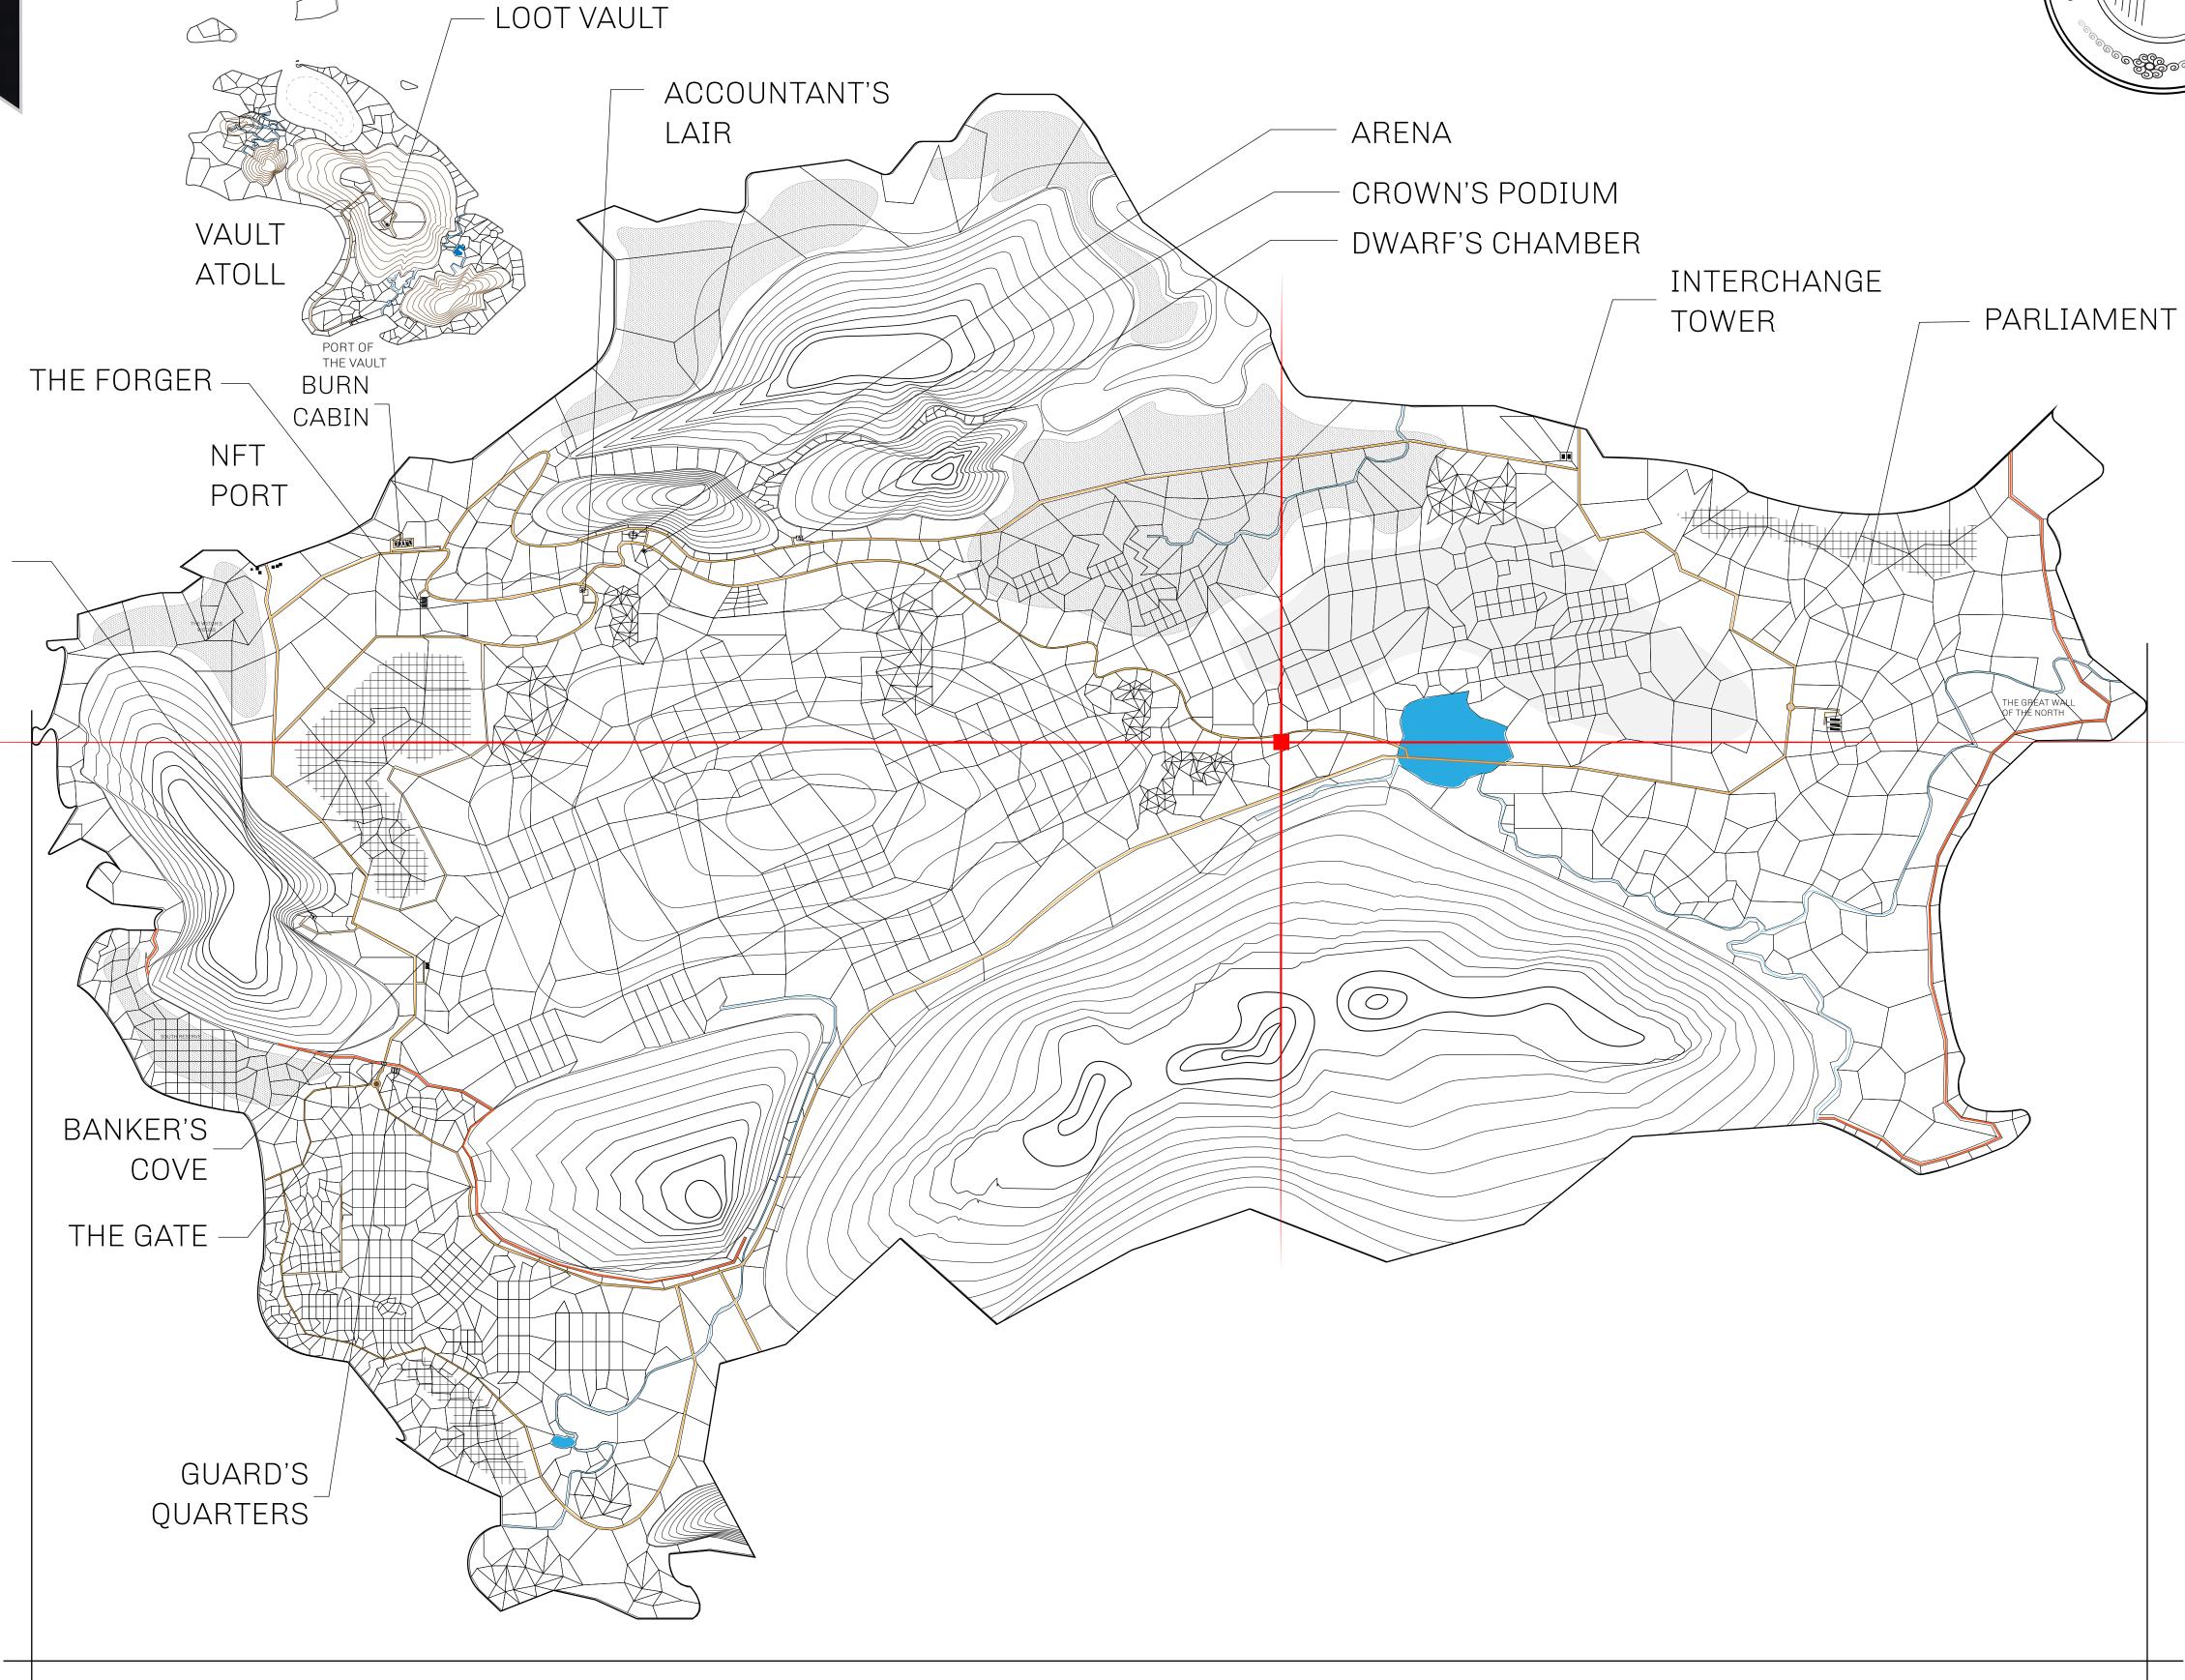

## HER MAJESTY'S GATED WORLD

As an economic and ruling powerhouse, the Great Empire controls the issuance and trade of BUN, LTT, and USDC reward credits. Decisions by its sitting parliamentarians affect Loot NFT World. Following the last war, border controls are tight and only invitees can enter. Each Sunday, all eyes focus on the Arena and the Crown's Podium, where battle-bidding auctions rage. The battle pit is not for the fainthearted and strategy plays a crucial role in winning.

## GEOGRAPHY

COASTLINE 462.64 KM (287.47 MILES)

BORDERS OCEAN, ROYAUME DE SATOSHI, X BY SL & TERRITORIO LTT ST

HIGHEST POINT MOUNT ARES +8120 M

LOWEST POINT NFT PORT 0 M

PLOTS 2284 SCALE 1:50000

CONTROL \_\_\_\_\_
TOWER