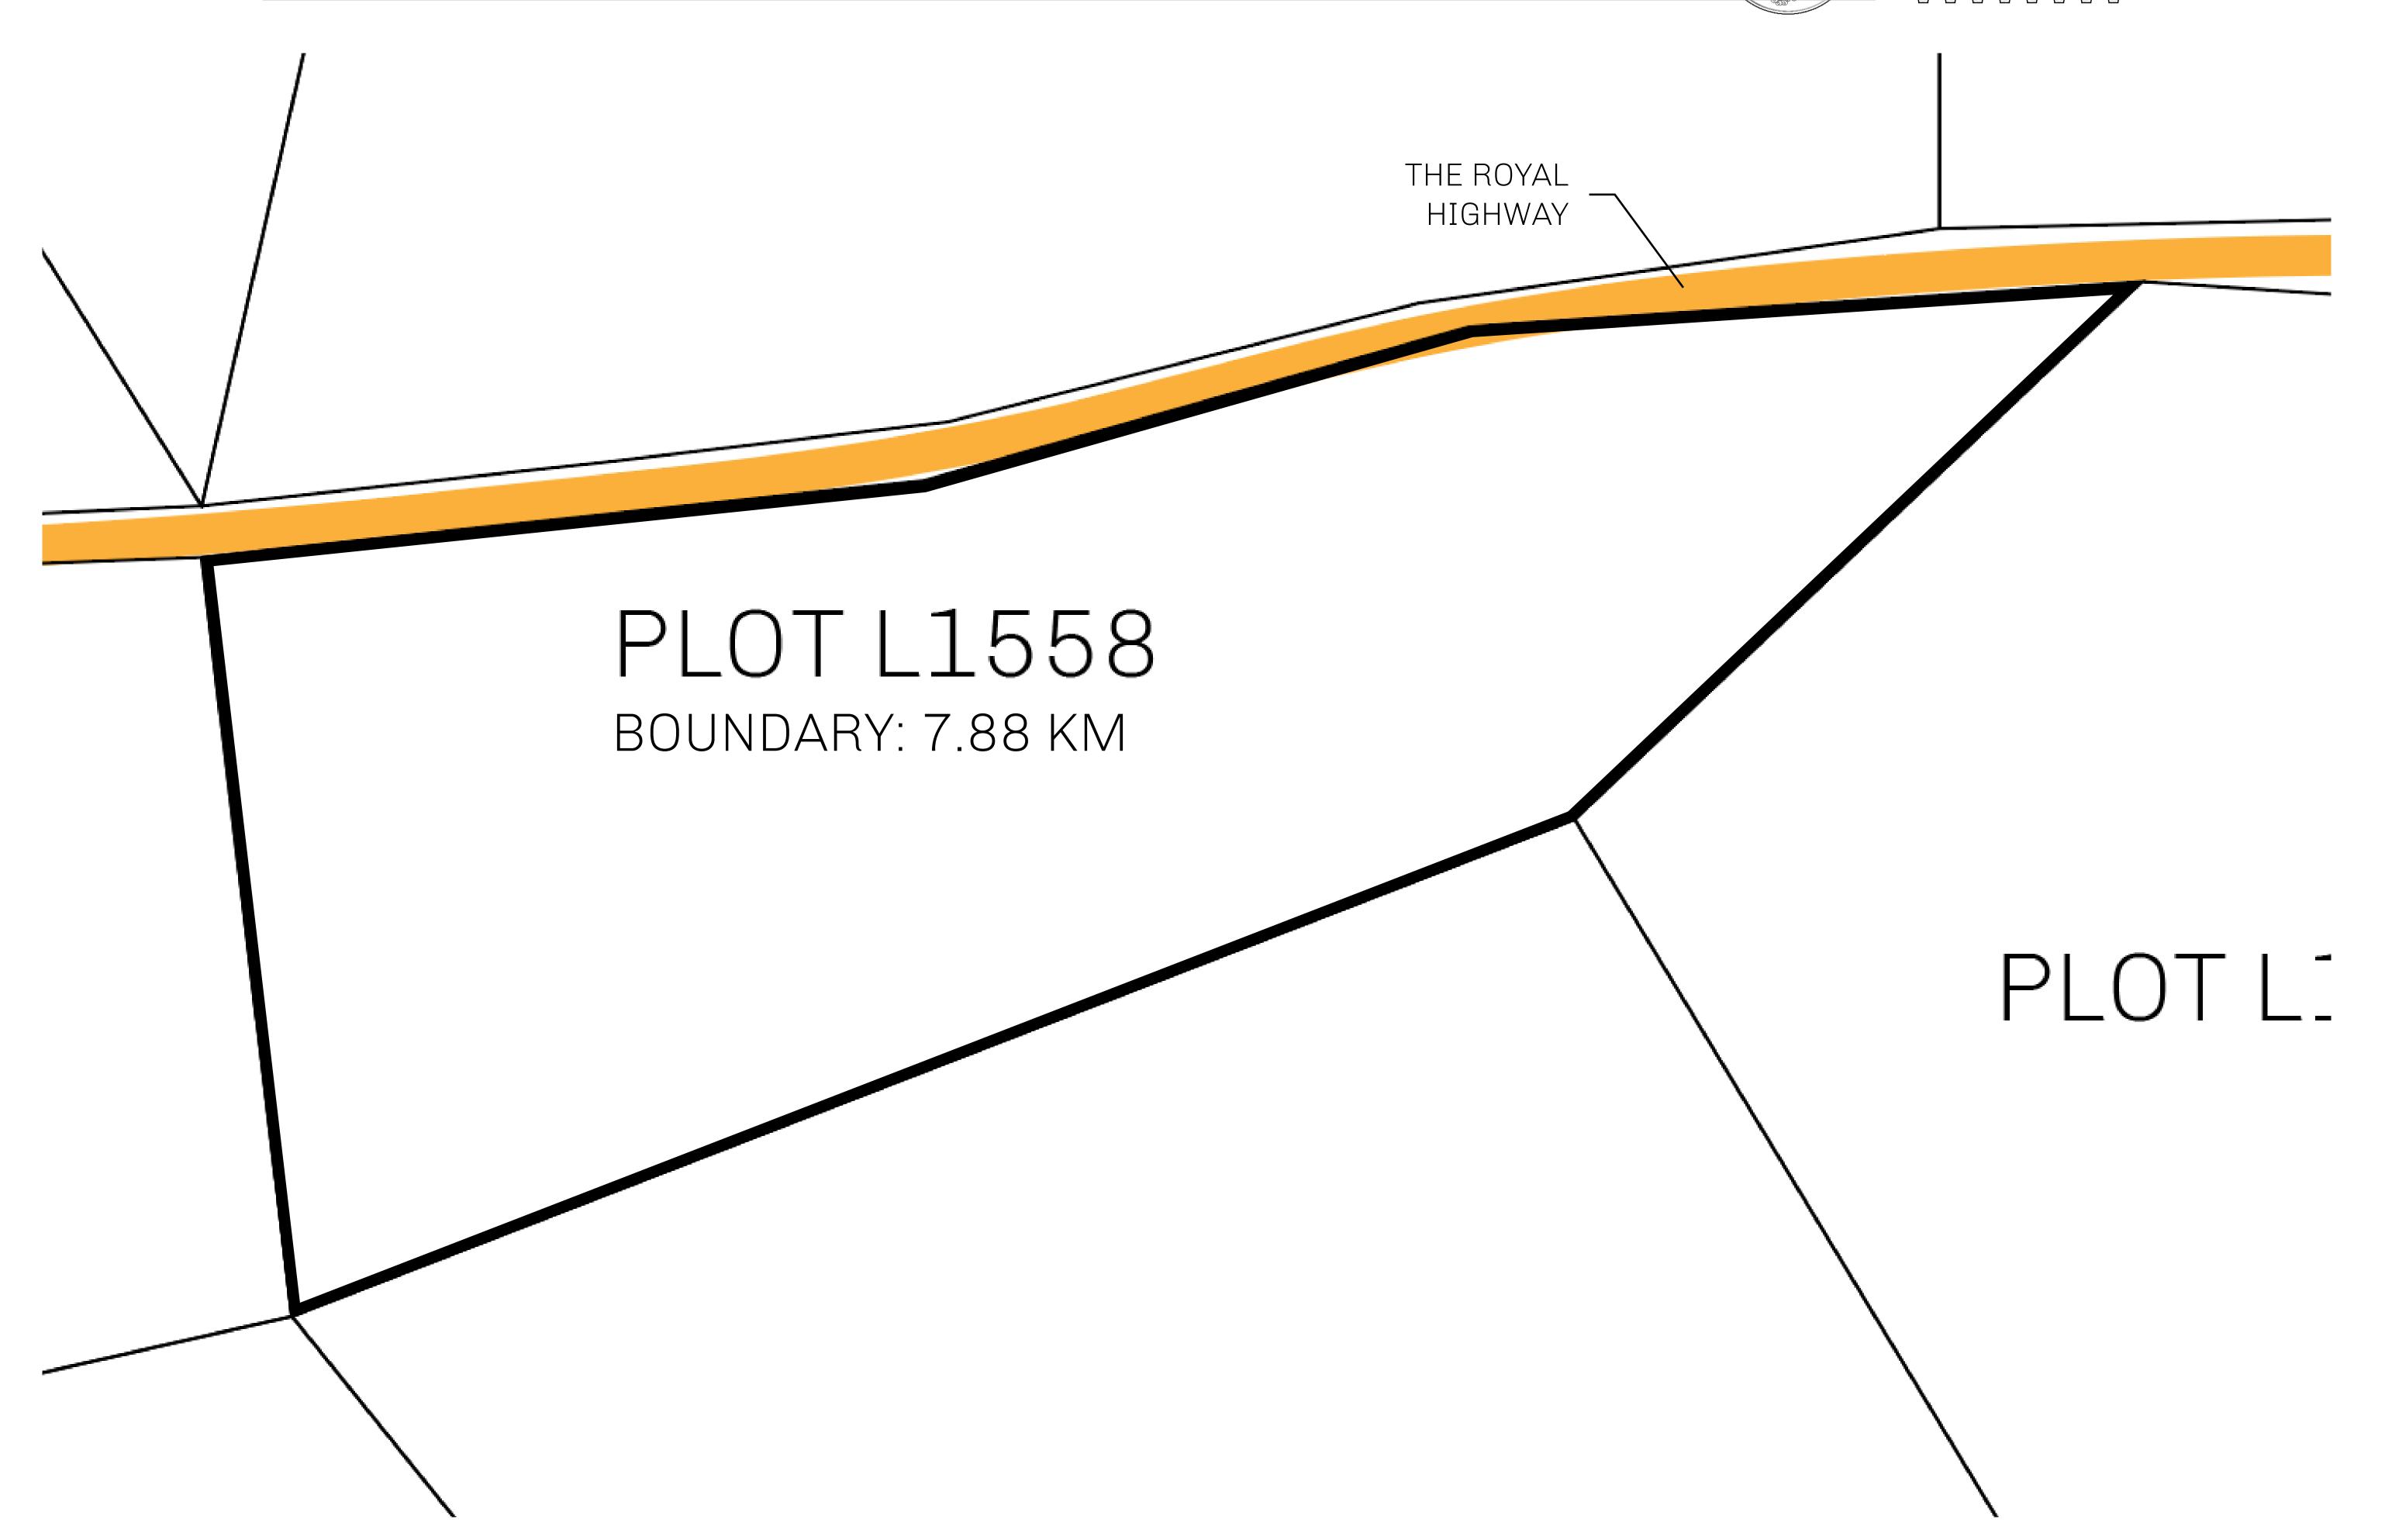

## GEOGRAPHY

COASTLINE 462.64 KM (287.47 MILES)

BORDERS OCEAN, ROYAUME DE SATOSHI, X BY SL & TERRITORIO LTT ST

HIGHEST POINT MOUNT ARES +8120 M

LOWEST POINT NFT PORT 0 M

PLOTS 2284 SCALE 1:50000

CONTROL \_\_\_\_\_
TOWER

PLOT L1558-221121

## H.M. LNFT Land Registry

L1558-221121

TITLE NUMBER

THE GREAT EMPIRE

ISSUED 22 November 2021

SCALE 1/50000

OWNER ENTITLEMENT

ADMINISTRATIVE AREA