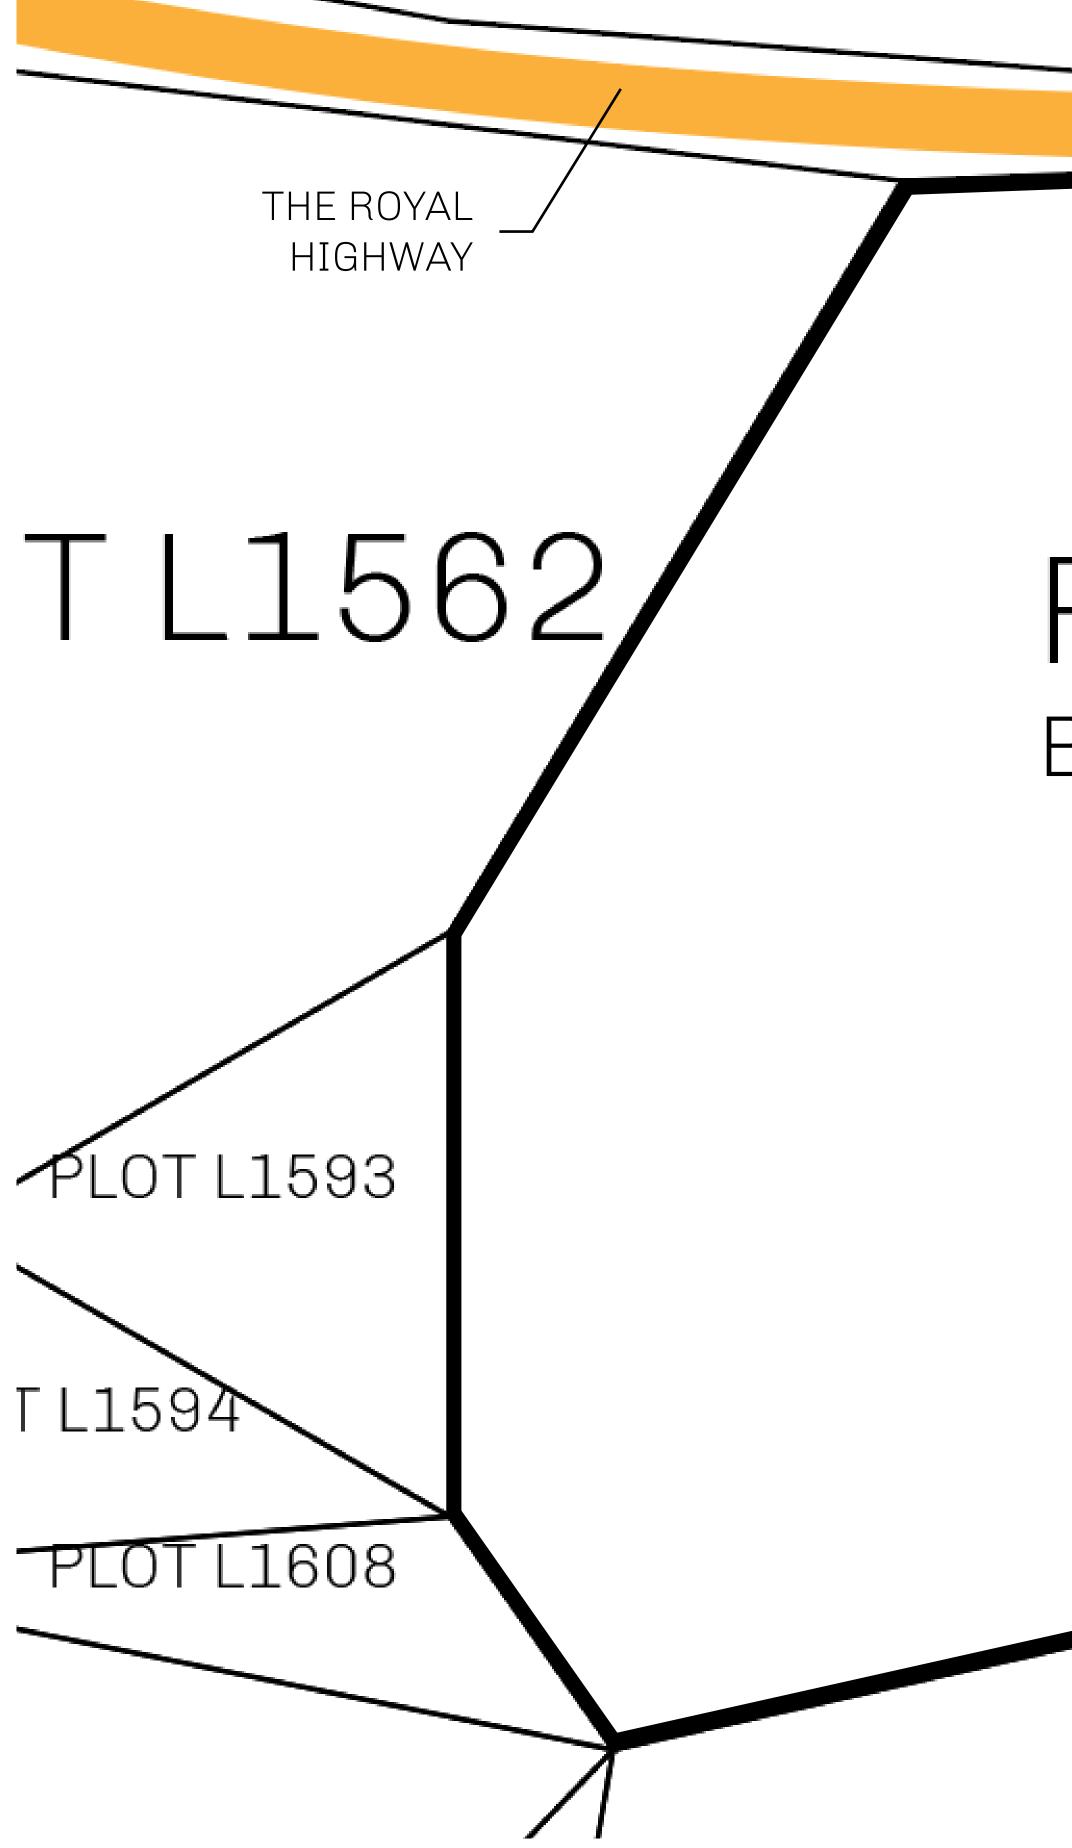

# LOOT NFT WORLD

 $\int$ 







#### HER MAJESTY'S GATED WORLD









### H.M. LNFT Land Registry

ADMINISTRATIVE AREA

OWNER ENTITLEMENT

THE GREAT

Type W-GE: Share of 0.3% of all BUN sales based on number of NFT Stories minted (rewarded in Credits); Mint 4 NFT Stories



|               | TITLE NUMBER |                  |       |               |
|---------------|--------------|------------------|-------|---------------|
| y             |              | L1557-221121     |       |               |
| <b>EMPIRE</b> | ISSUED       | 22 November 2021 | Jo.J. | SCALE 1/50000 |
|               |              |                  |       | 0             |

### PLOT L1557 Boundary: 6.15 km



# PLO





OFFICIAL PERSPECTIVE SHEET FOR FILING

Indicate vantage point for each drawing. Copy and mark each sheet required prior to filing.

Guide - Vantage point should be indicated as shown in the diagram: