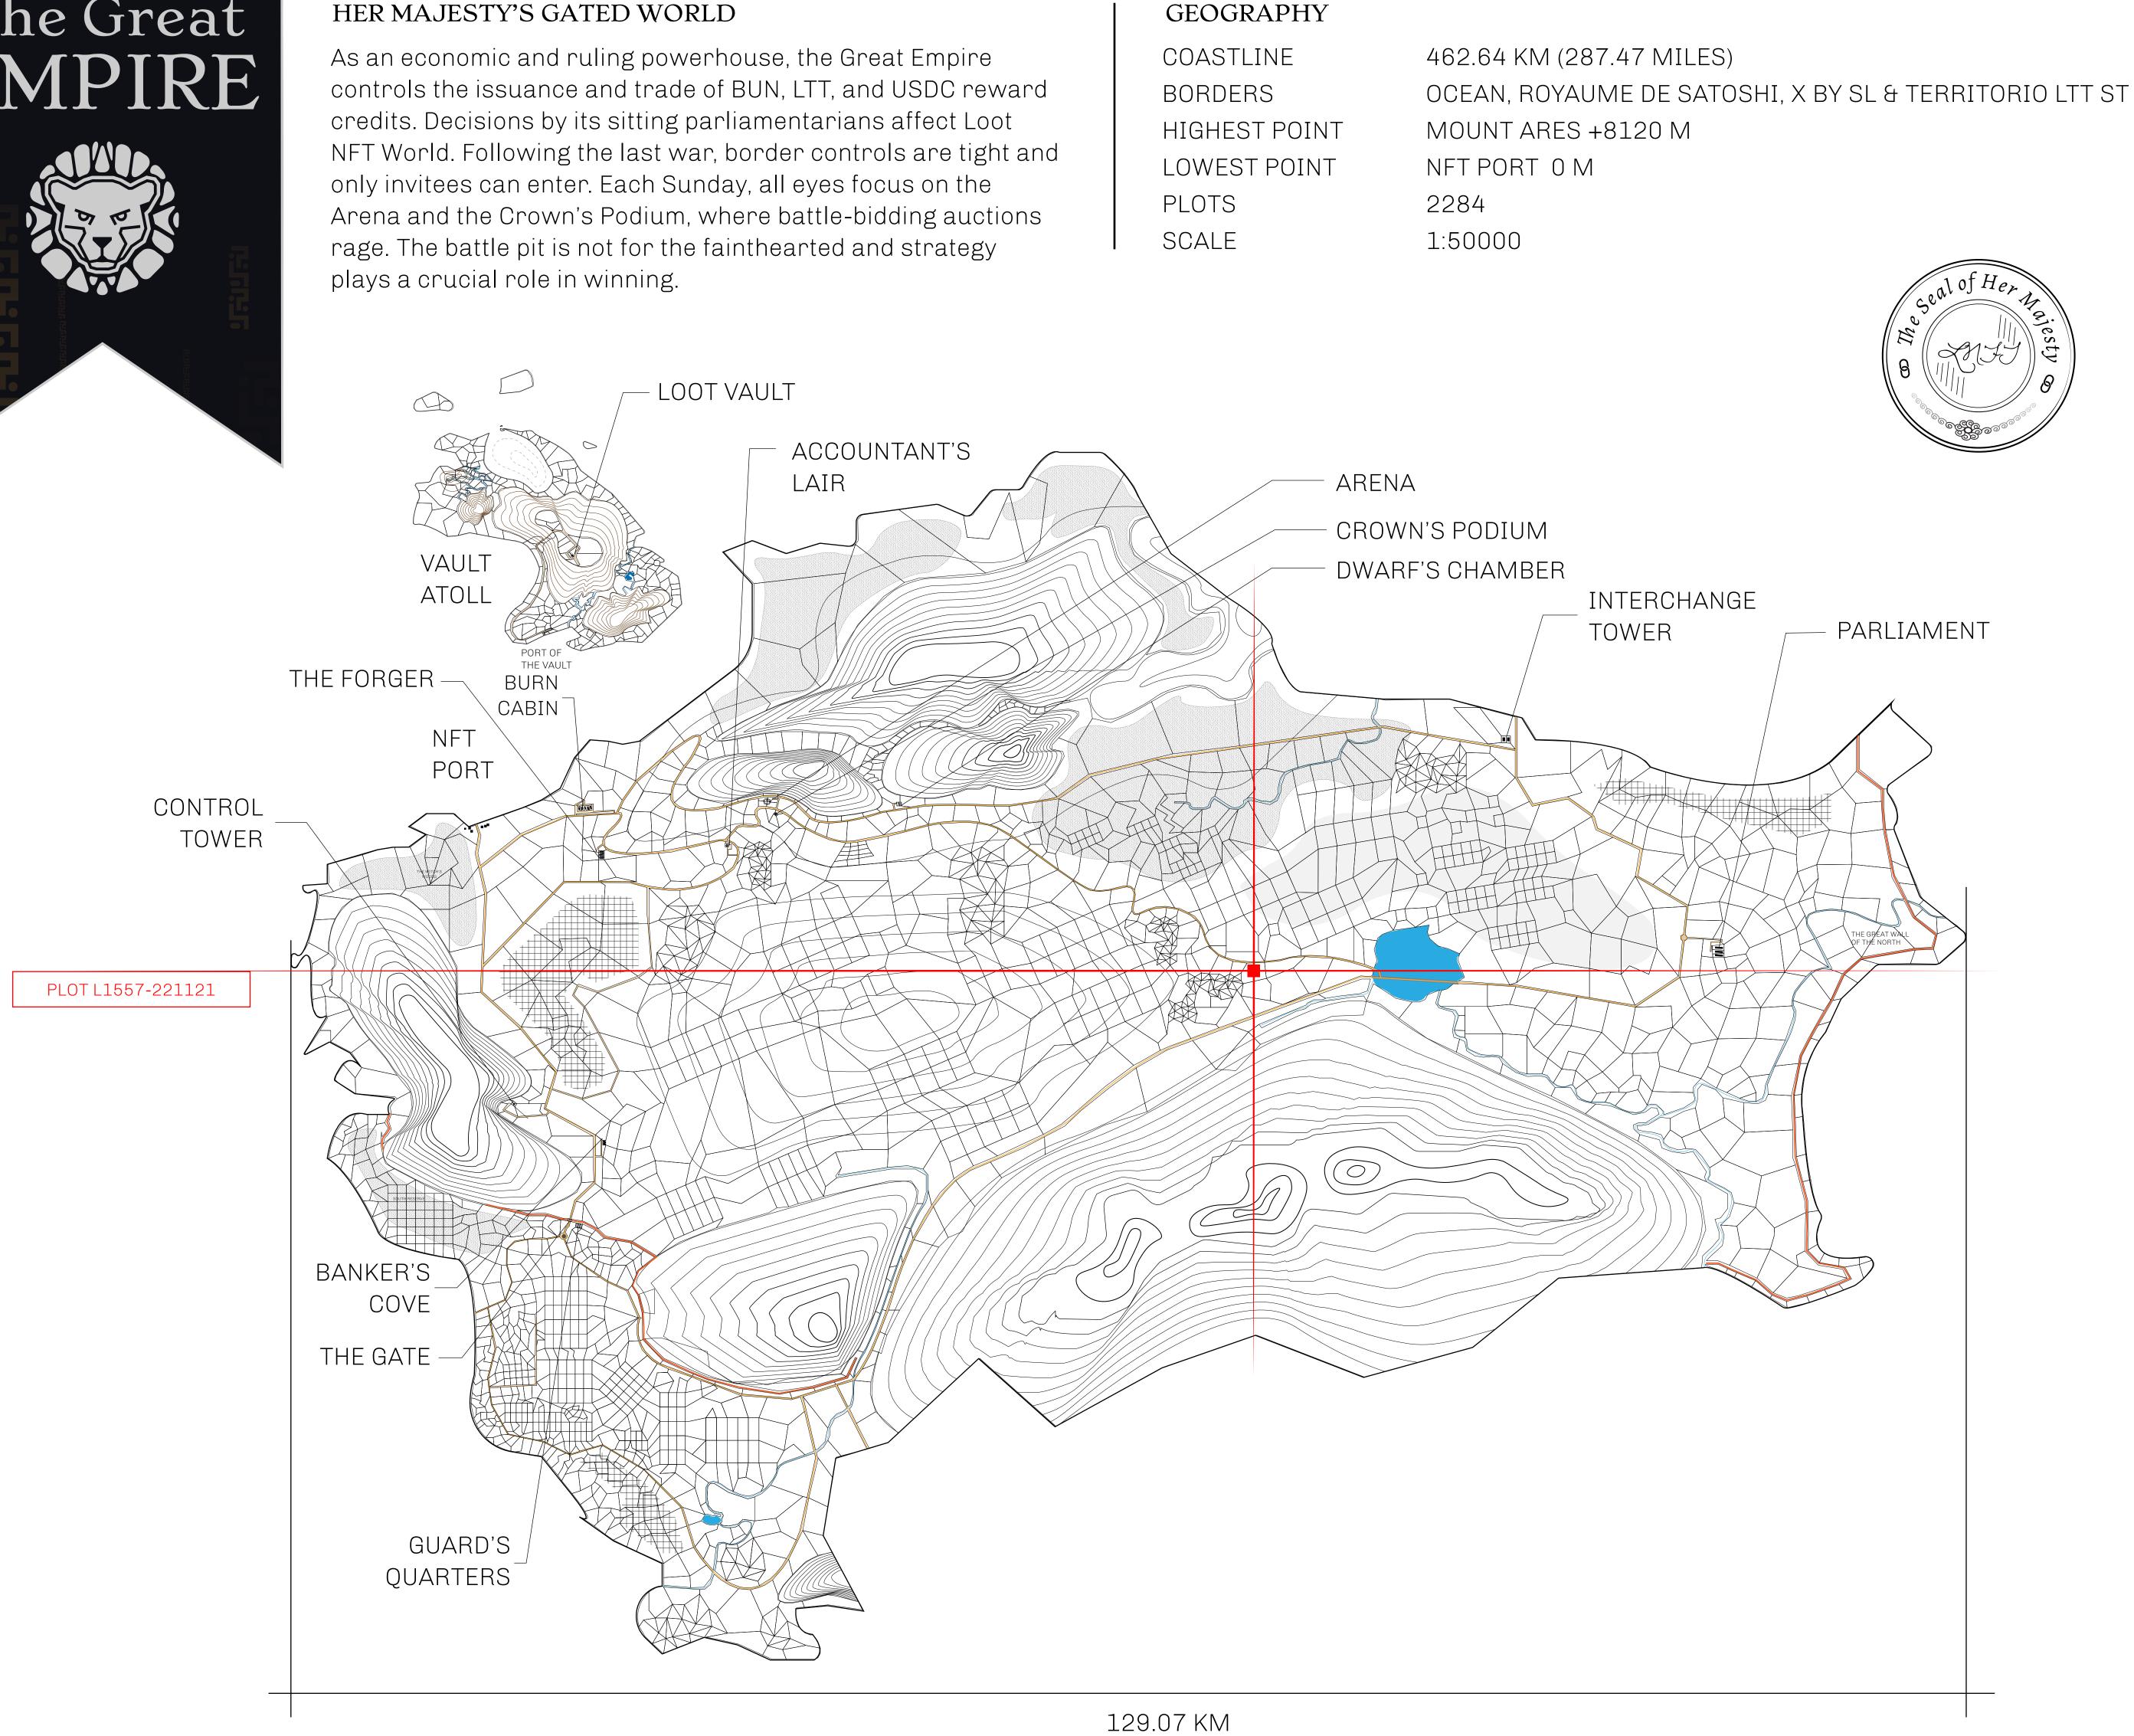

#### HER MAJESTY'S GATED WORLD

### H.M. LNFT Land Registry

ADMINISTRATIVE AREA

OWNER ENTITLEMENT

THE GREAT

Type W-GE: Share of 0.3% of all BUN sales based on number of NFT Stories minted (rewarded in Credits); Mint 4 NFT Stories

|               | TITLE NUMBER |                  |       |               |
|---------------|--------------|------------------|-------|---------------|
| y             |              | L1557-221121     |       |               |
| <b>EMPIRE</b> | ISSUED       | 22 November 2021 | Jo.J. | SCALE 1/50000 |
|               |              |                  |       | 0             |

### PLOT L1557 Boundary: 6.15 km