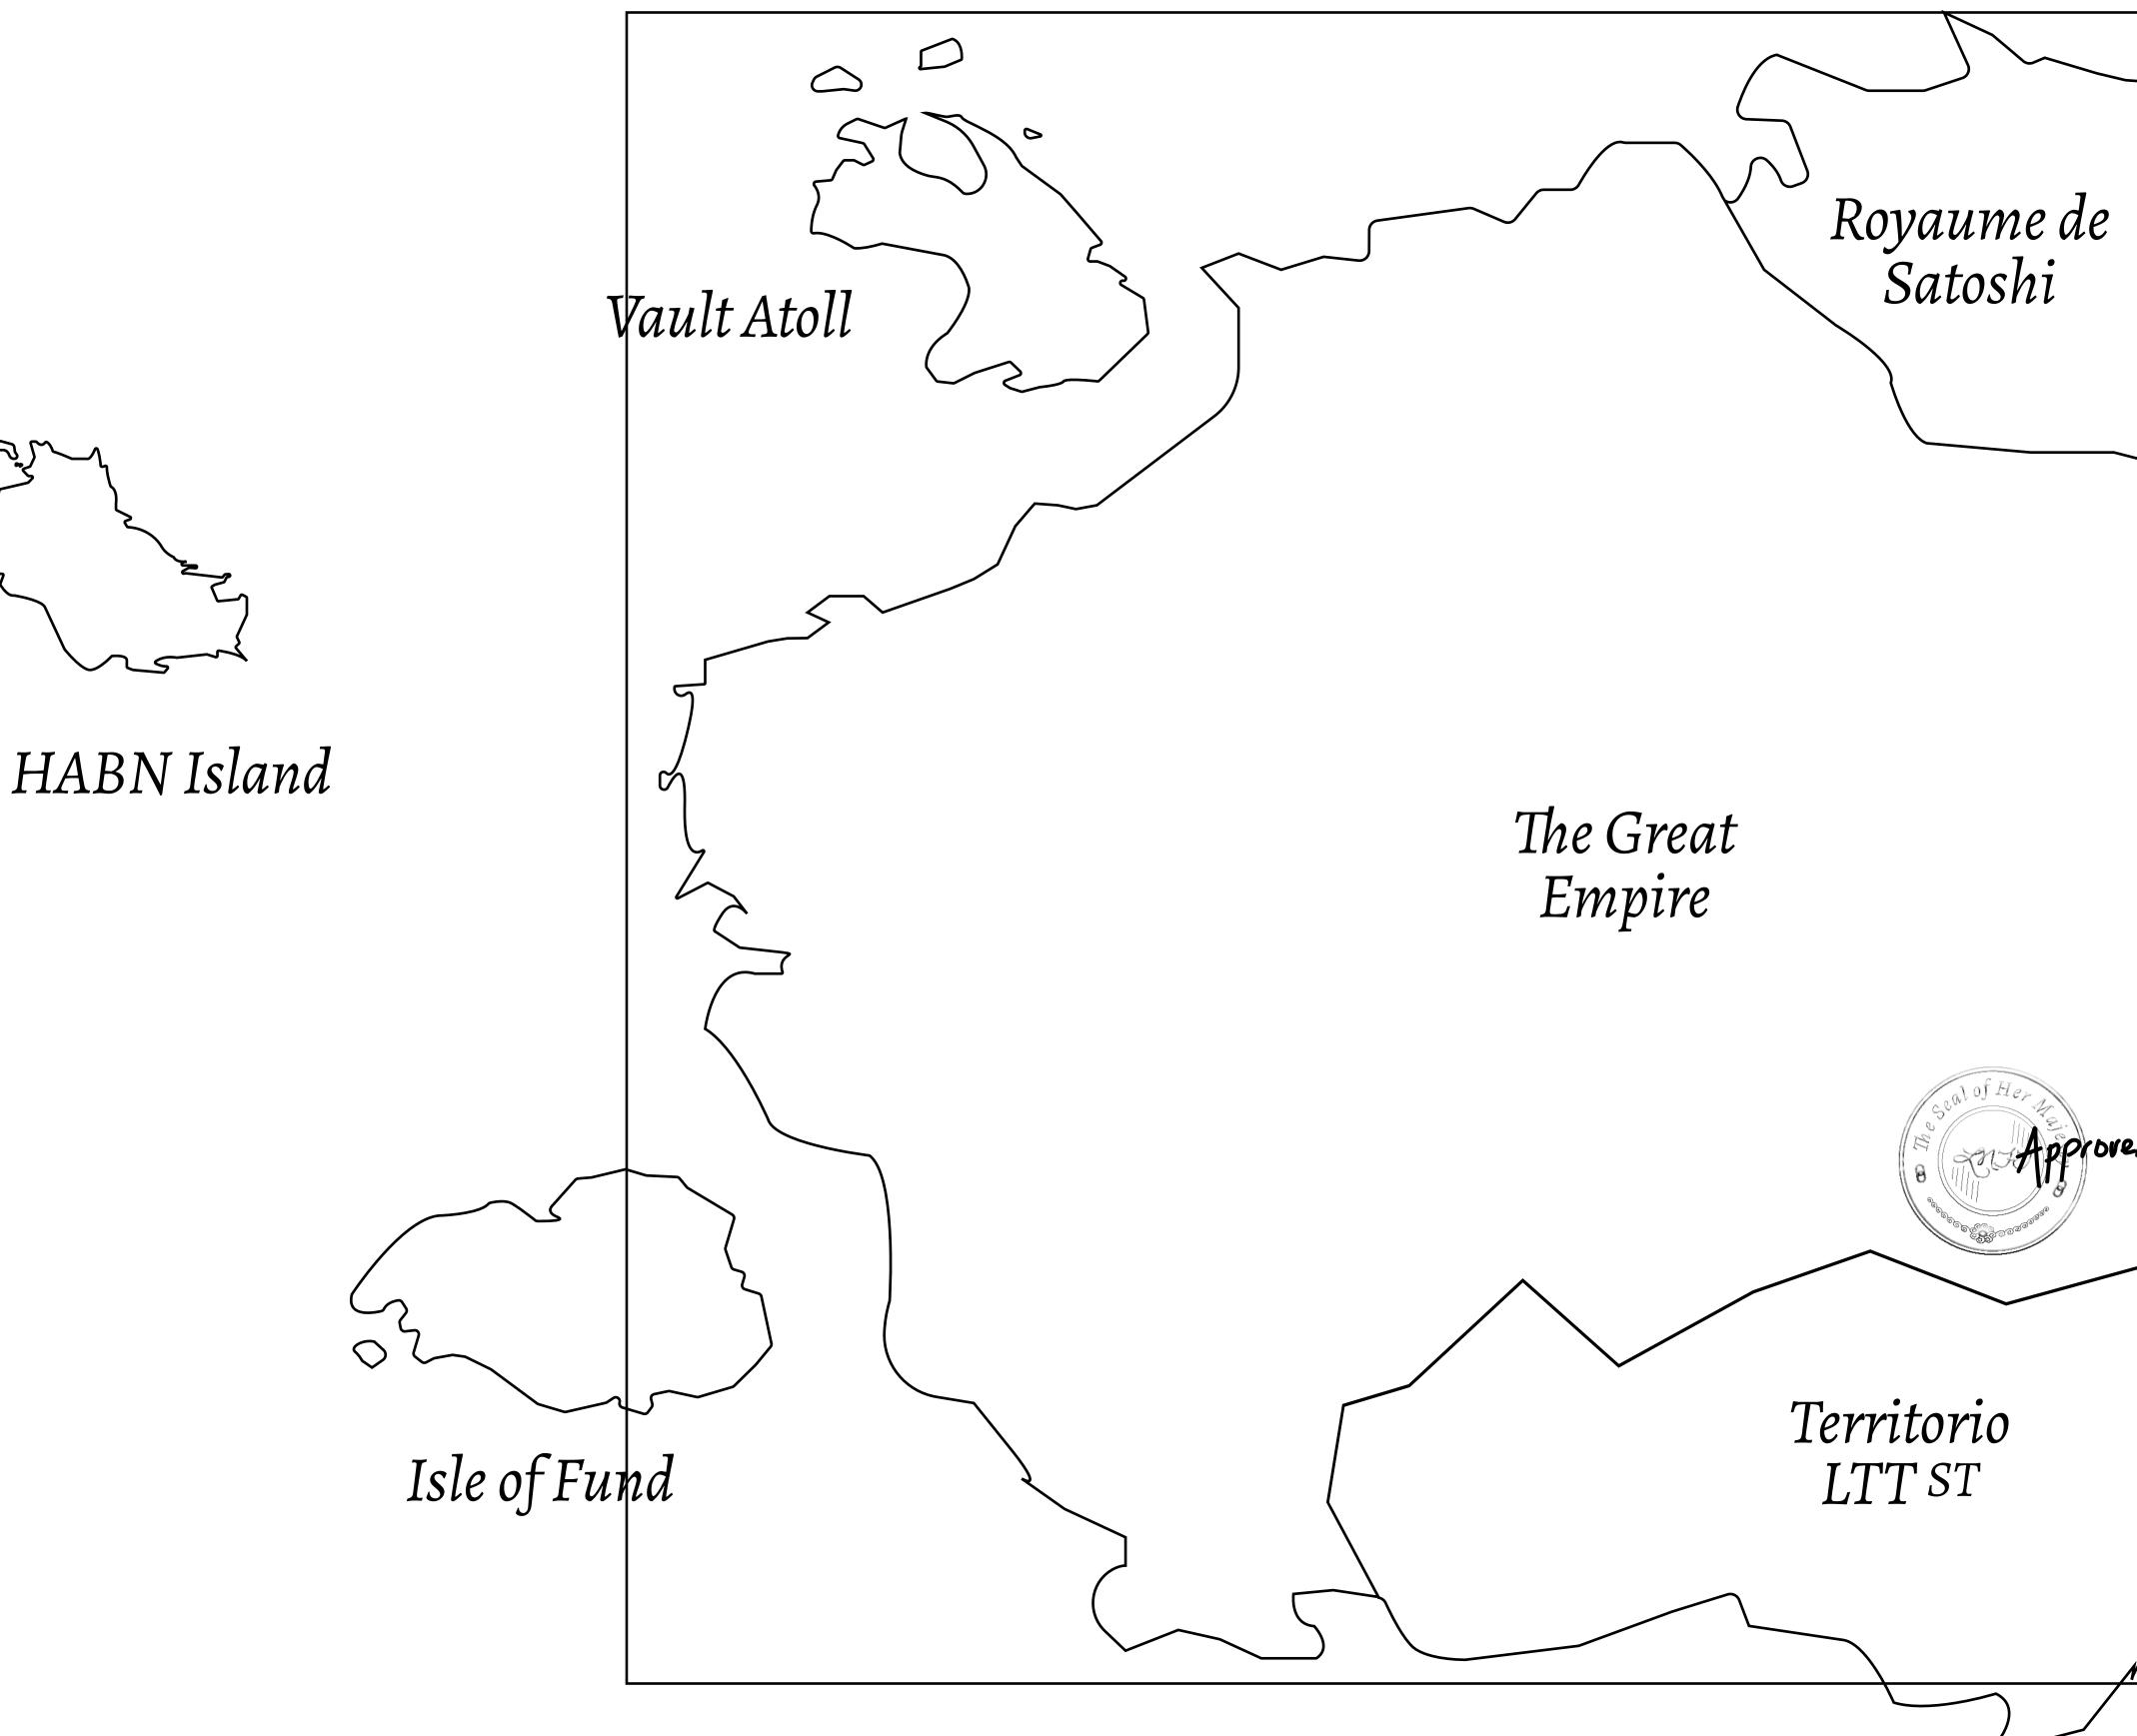

### H.M. LNFT Land Registry

ADMINISTRATIVE AREA

OWNER ENTITLEMENT

THE GREAT

Type W-GE: Share of 0.3% of all BUN sales based on number of NFT Stories minted (rewarded in Credits); Mint 4 NFT Stories

|               | TITLE NUMBER |                  |       |               |
|---------------|--------------|------------------|-------|---------------|
| y             |              | L1557-221121     |       |               |
| <b>EMPIRE</b> | ISSUED       | 22 November 2021 | Jo.J. | SCALE 1/50000 |
|               |              |                  |       | 0             |

### PLOT L1557 Boundary: 6.15 km