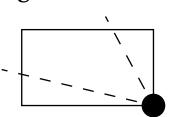

# PLO

OFFICIAL PERSPECTIVE SHEET FOR FILING

Indicate vantage point for each drawing. Copy and mark each sheet required prior to filing.

Guide - Vantage point should be indicated as shown in the diagram: