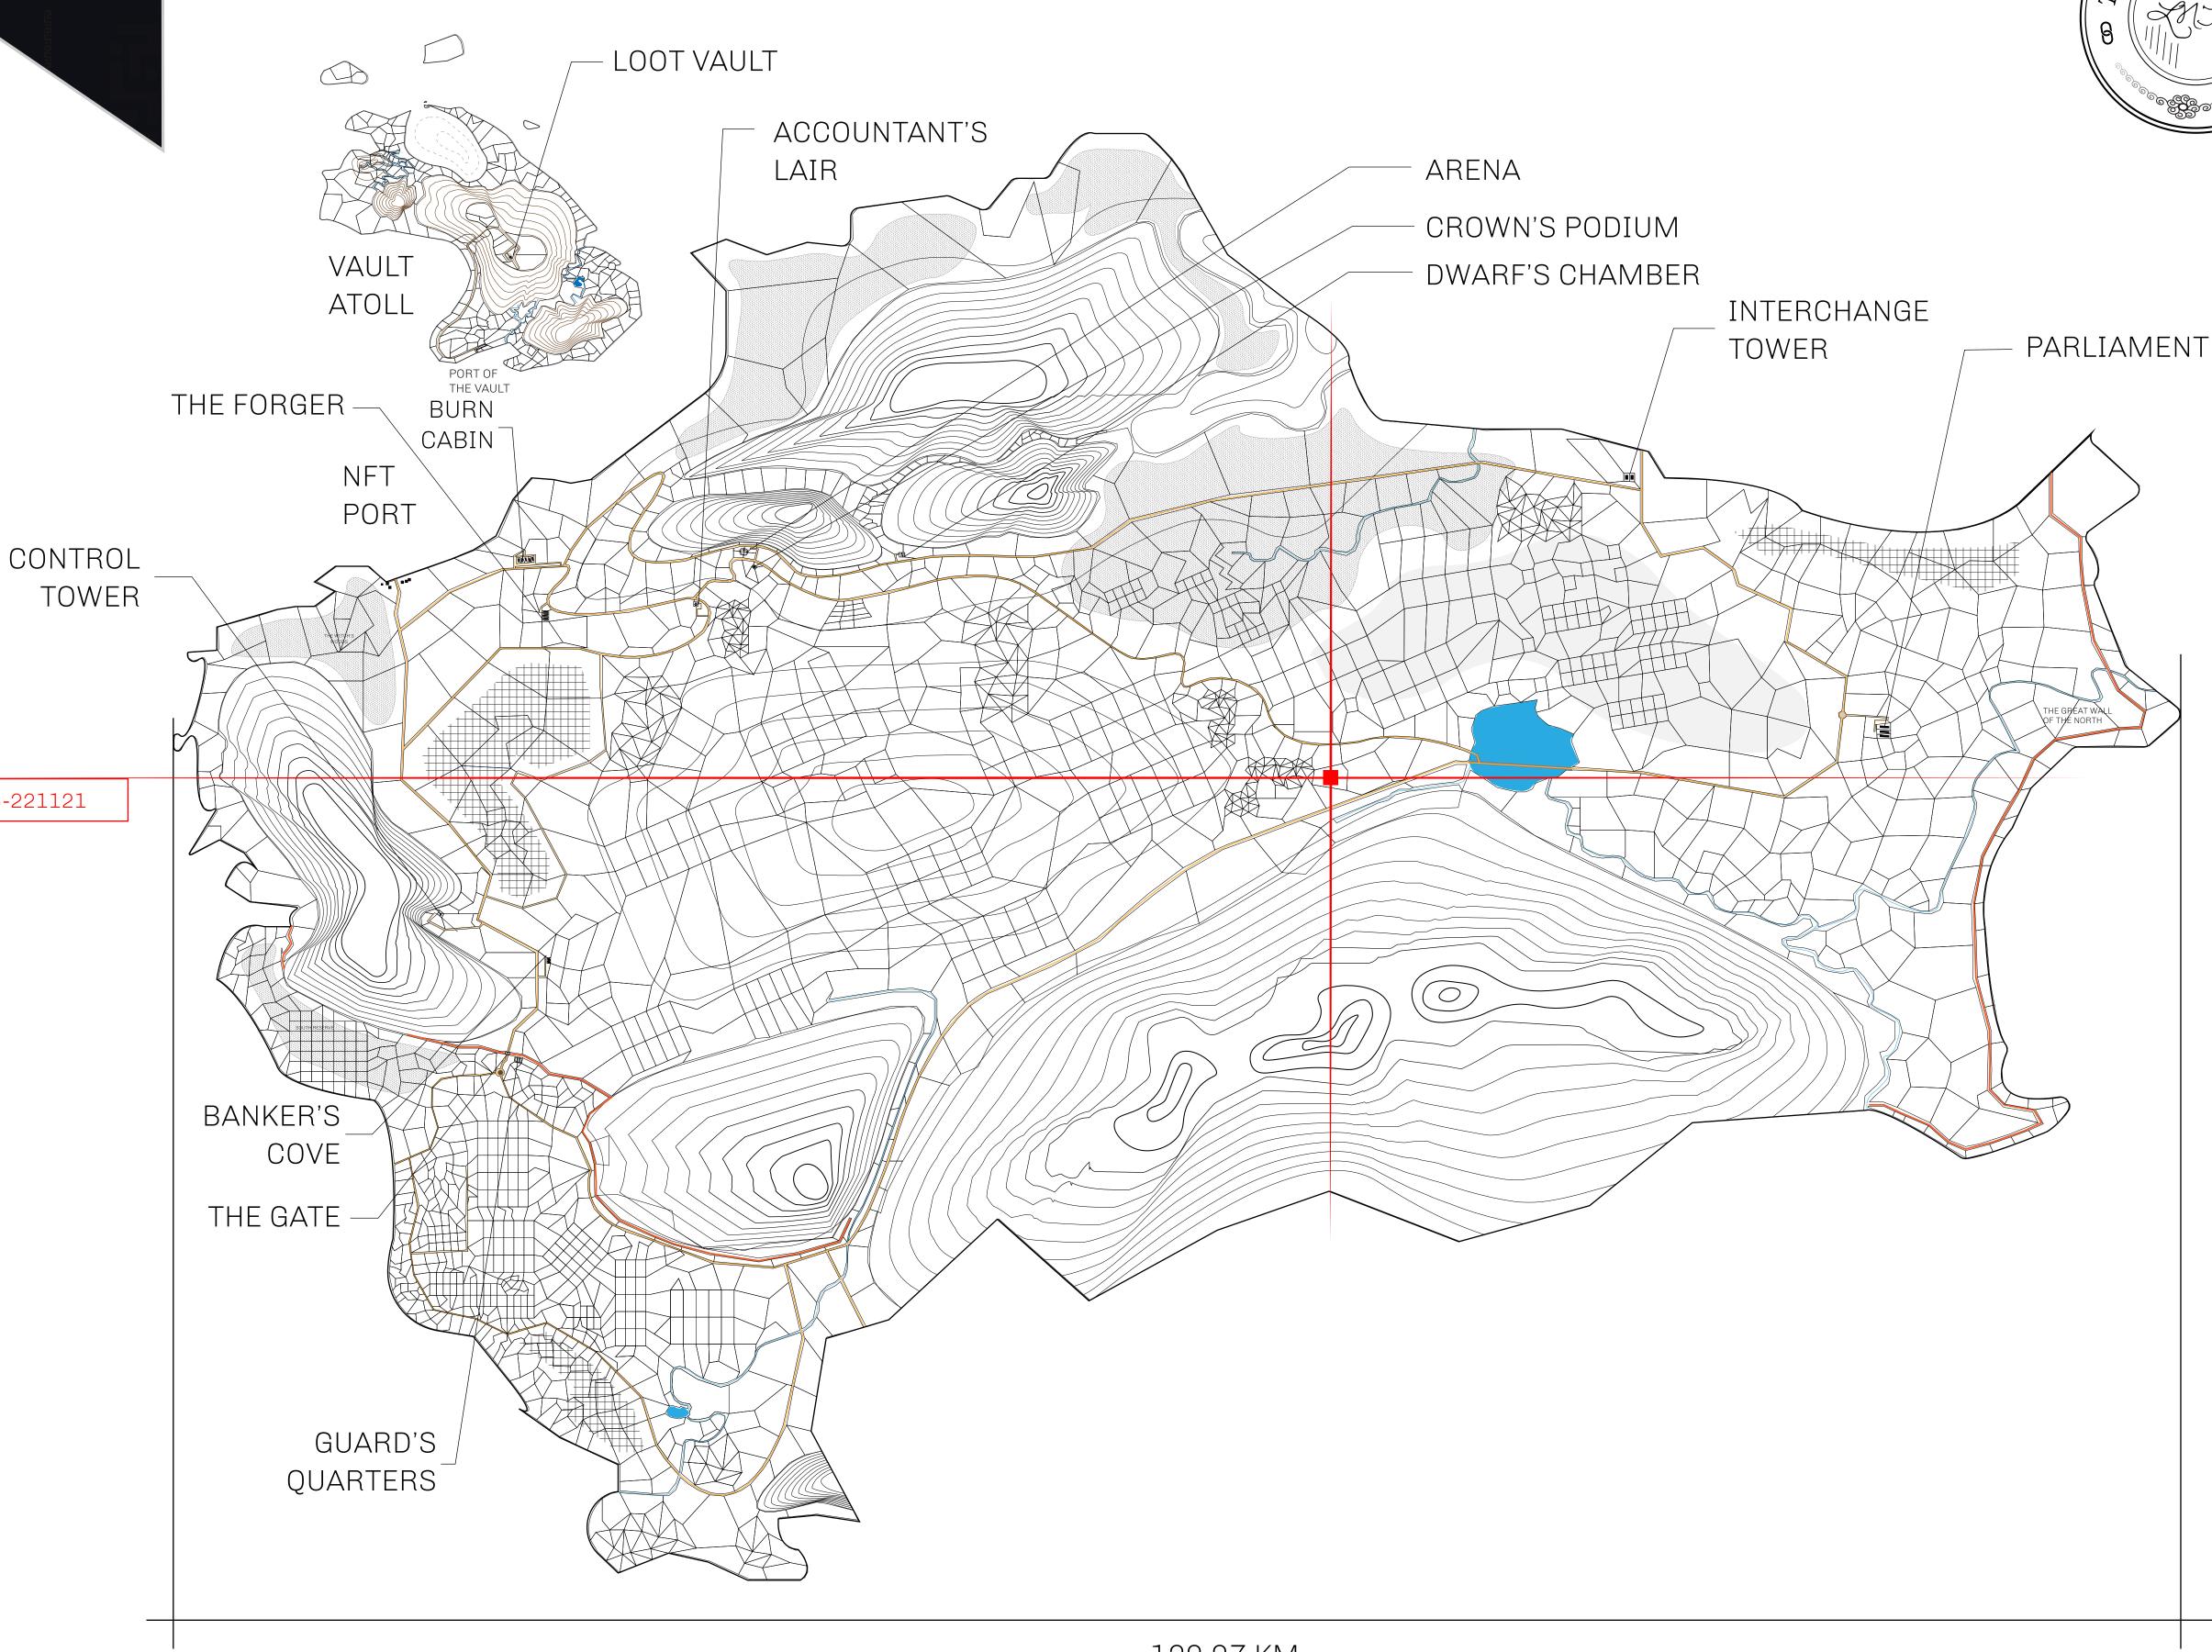

## GEOGRAPHY

COASTLINE 462.64 KM (287.47 MILES)

BORDERS OCEAN, ROYAUME DE SATOSHI, X BY SL & TERRITORIO LTT ST

HIGHEST POINT MOUNT ARES +8120 M

LOWEST POINT NFT PORT 0 M

PLOTS 2284 SCALE 1:50000

## H.M. LNFT Land Registry

TITLE NUMBER

L1556-221121

ADMINISTRATIVE AREA

THE GREAT EMPIRE

ISSUED 22 November 2021

SCALE 1/50000

OWNER ENTITLEMENT