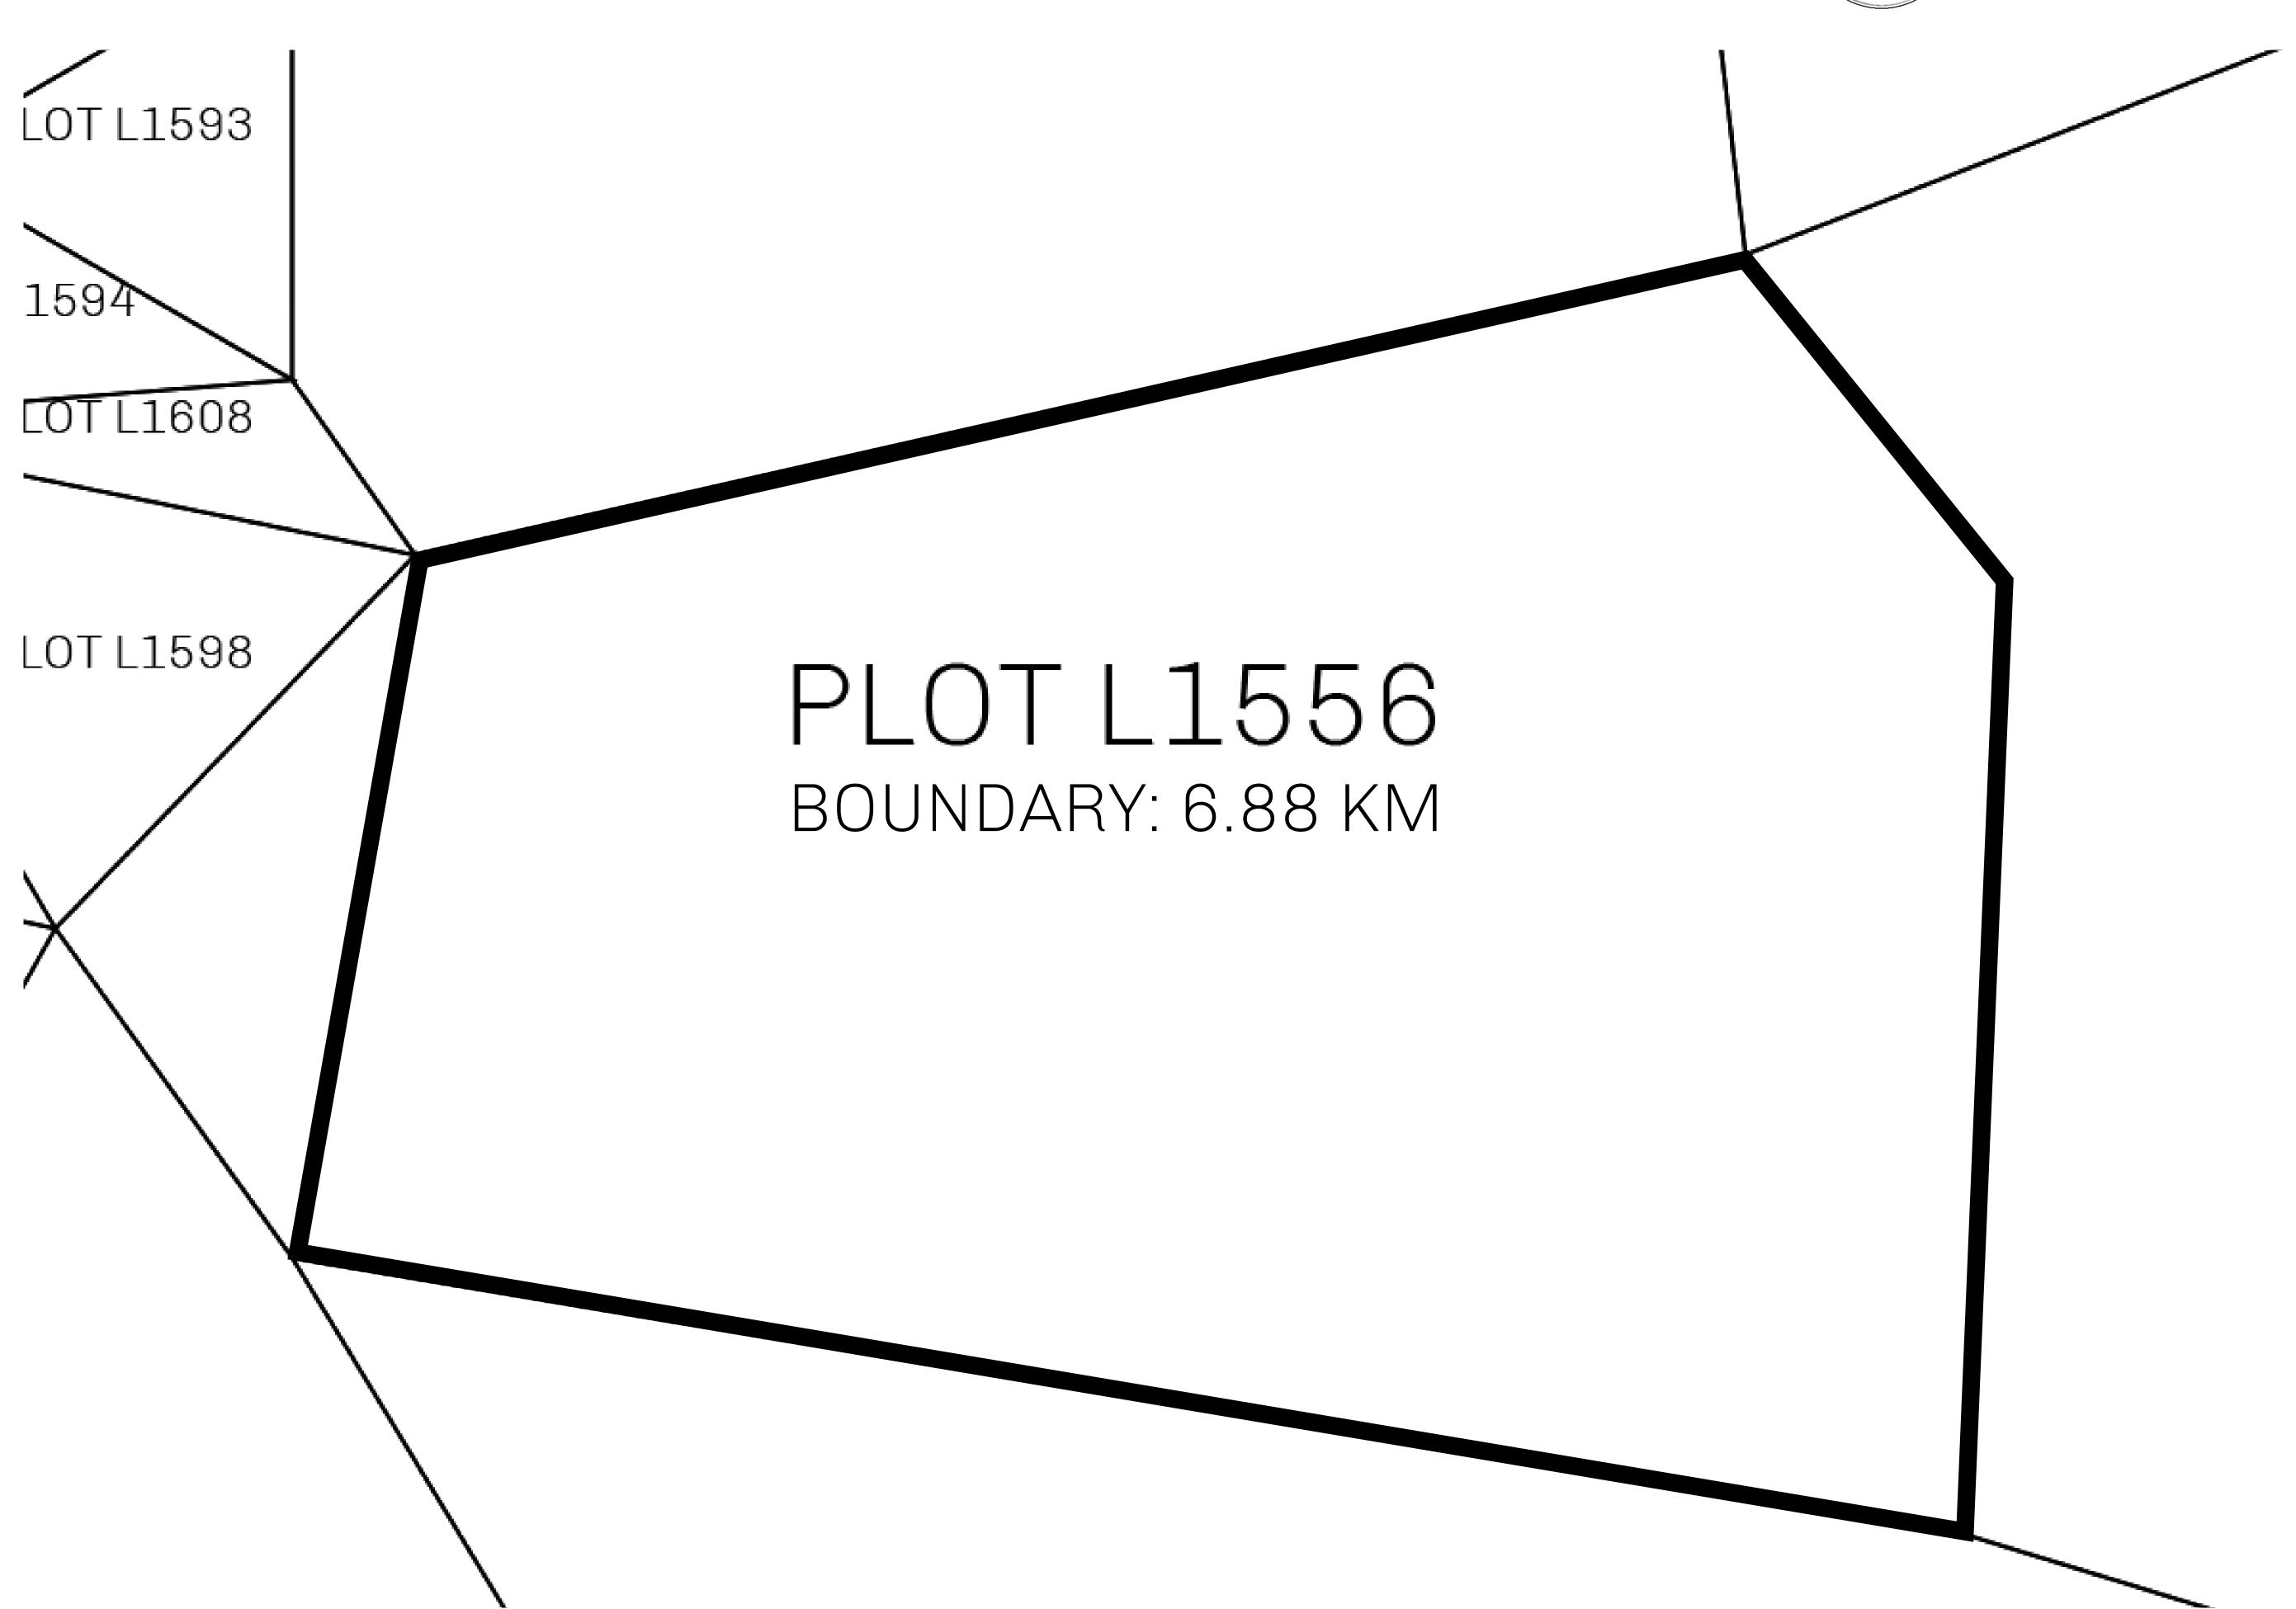

## LOOT NFT WORLD

PLOT L1556-221121

## GEOGRAPHY

COASTLINE 462.64 KM (287.47 MILES)

BORDERS OCEAN, ROYAUME DE SATOSHI, X BY SL & TERRITORIO LTT ST

HIGHEST POINT MOUNT ARES +8120 M

LOWEST POINT NFT PORT 0 M

PLOTS 2284 SCALE 1:50000

## H.M. LNFT Land Registry

TITLE NUMBER

L1556-221121

ADMINISTRATIVE AREA

THE GREAT EMPIRE

ISSUED 22 November 2021

SCALE 1/50000

OWNER ENTITLEMENT