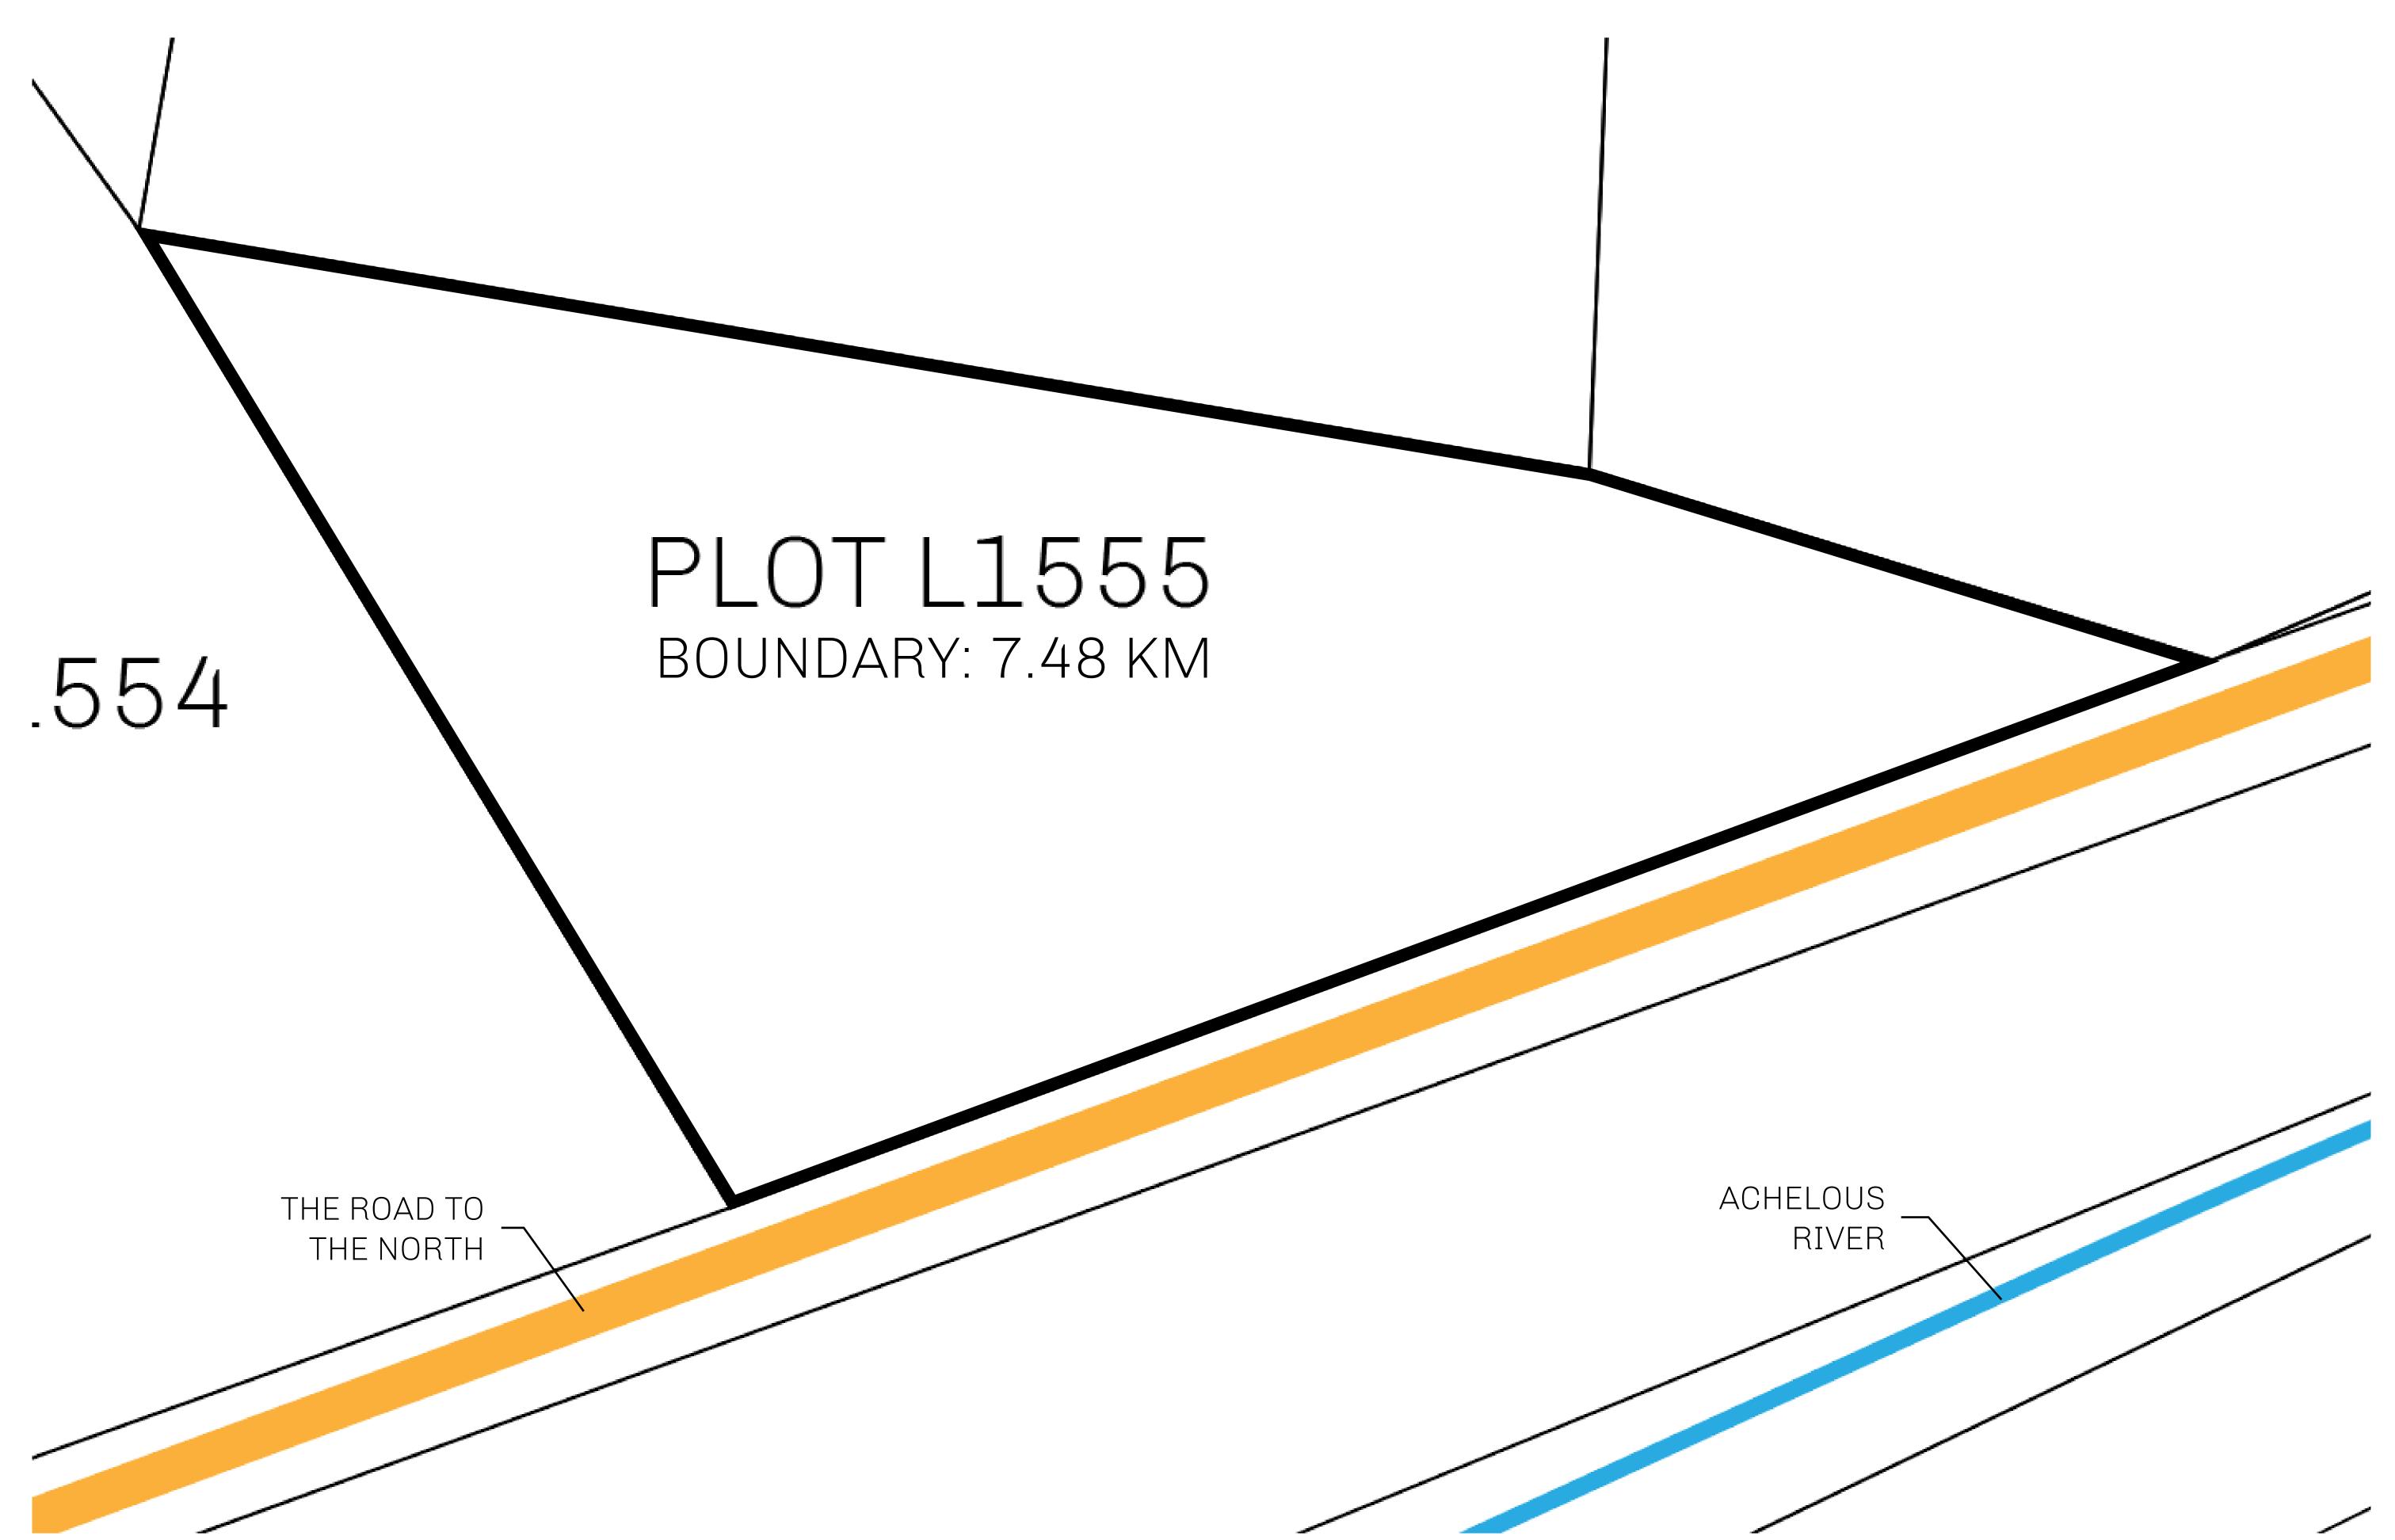

## **GEOGRAPHY**

COASTLINE 462.64 KM (287.47 MILES)

BORDERS OCEAN, ROYAUME DE SATOSHI, X BY SL & TERRITORIO LTT ST

HIGHEST POINT MOUNT ARES +8120 M

LOWEST POINT NFT PORT 0 M

PLOTS 2284 SCALE 1:50000

## H.M. LNFT Land Registry

TITLE NUMBER

L1555-221121

ADMINISTRATIVE AREA

THE GREAT EMPIRE

ISSUED 22 November 2021

SCALE **1/50000** 

OWNER ENTITLEMENT