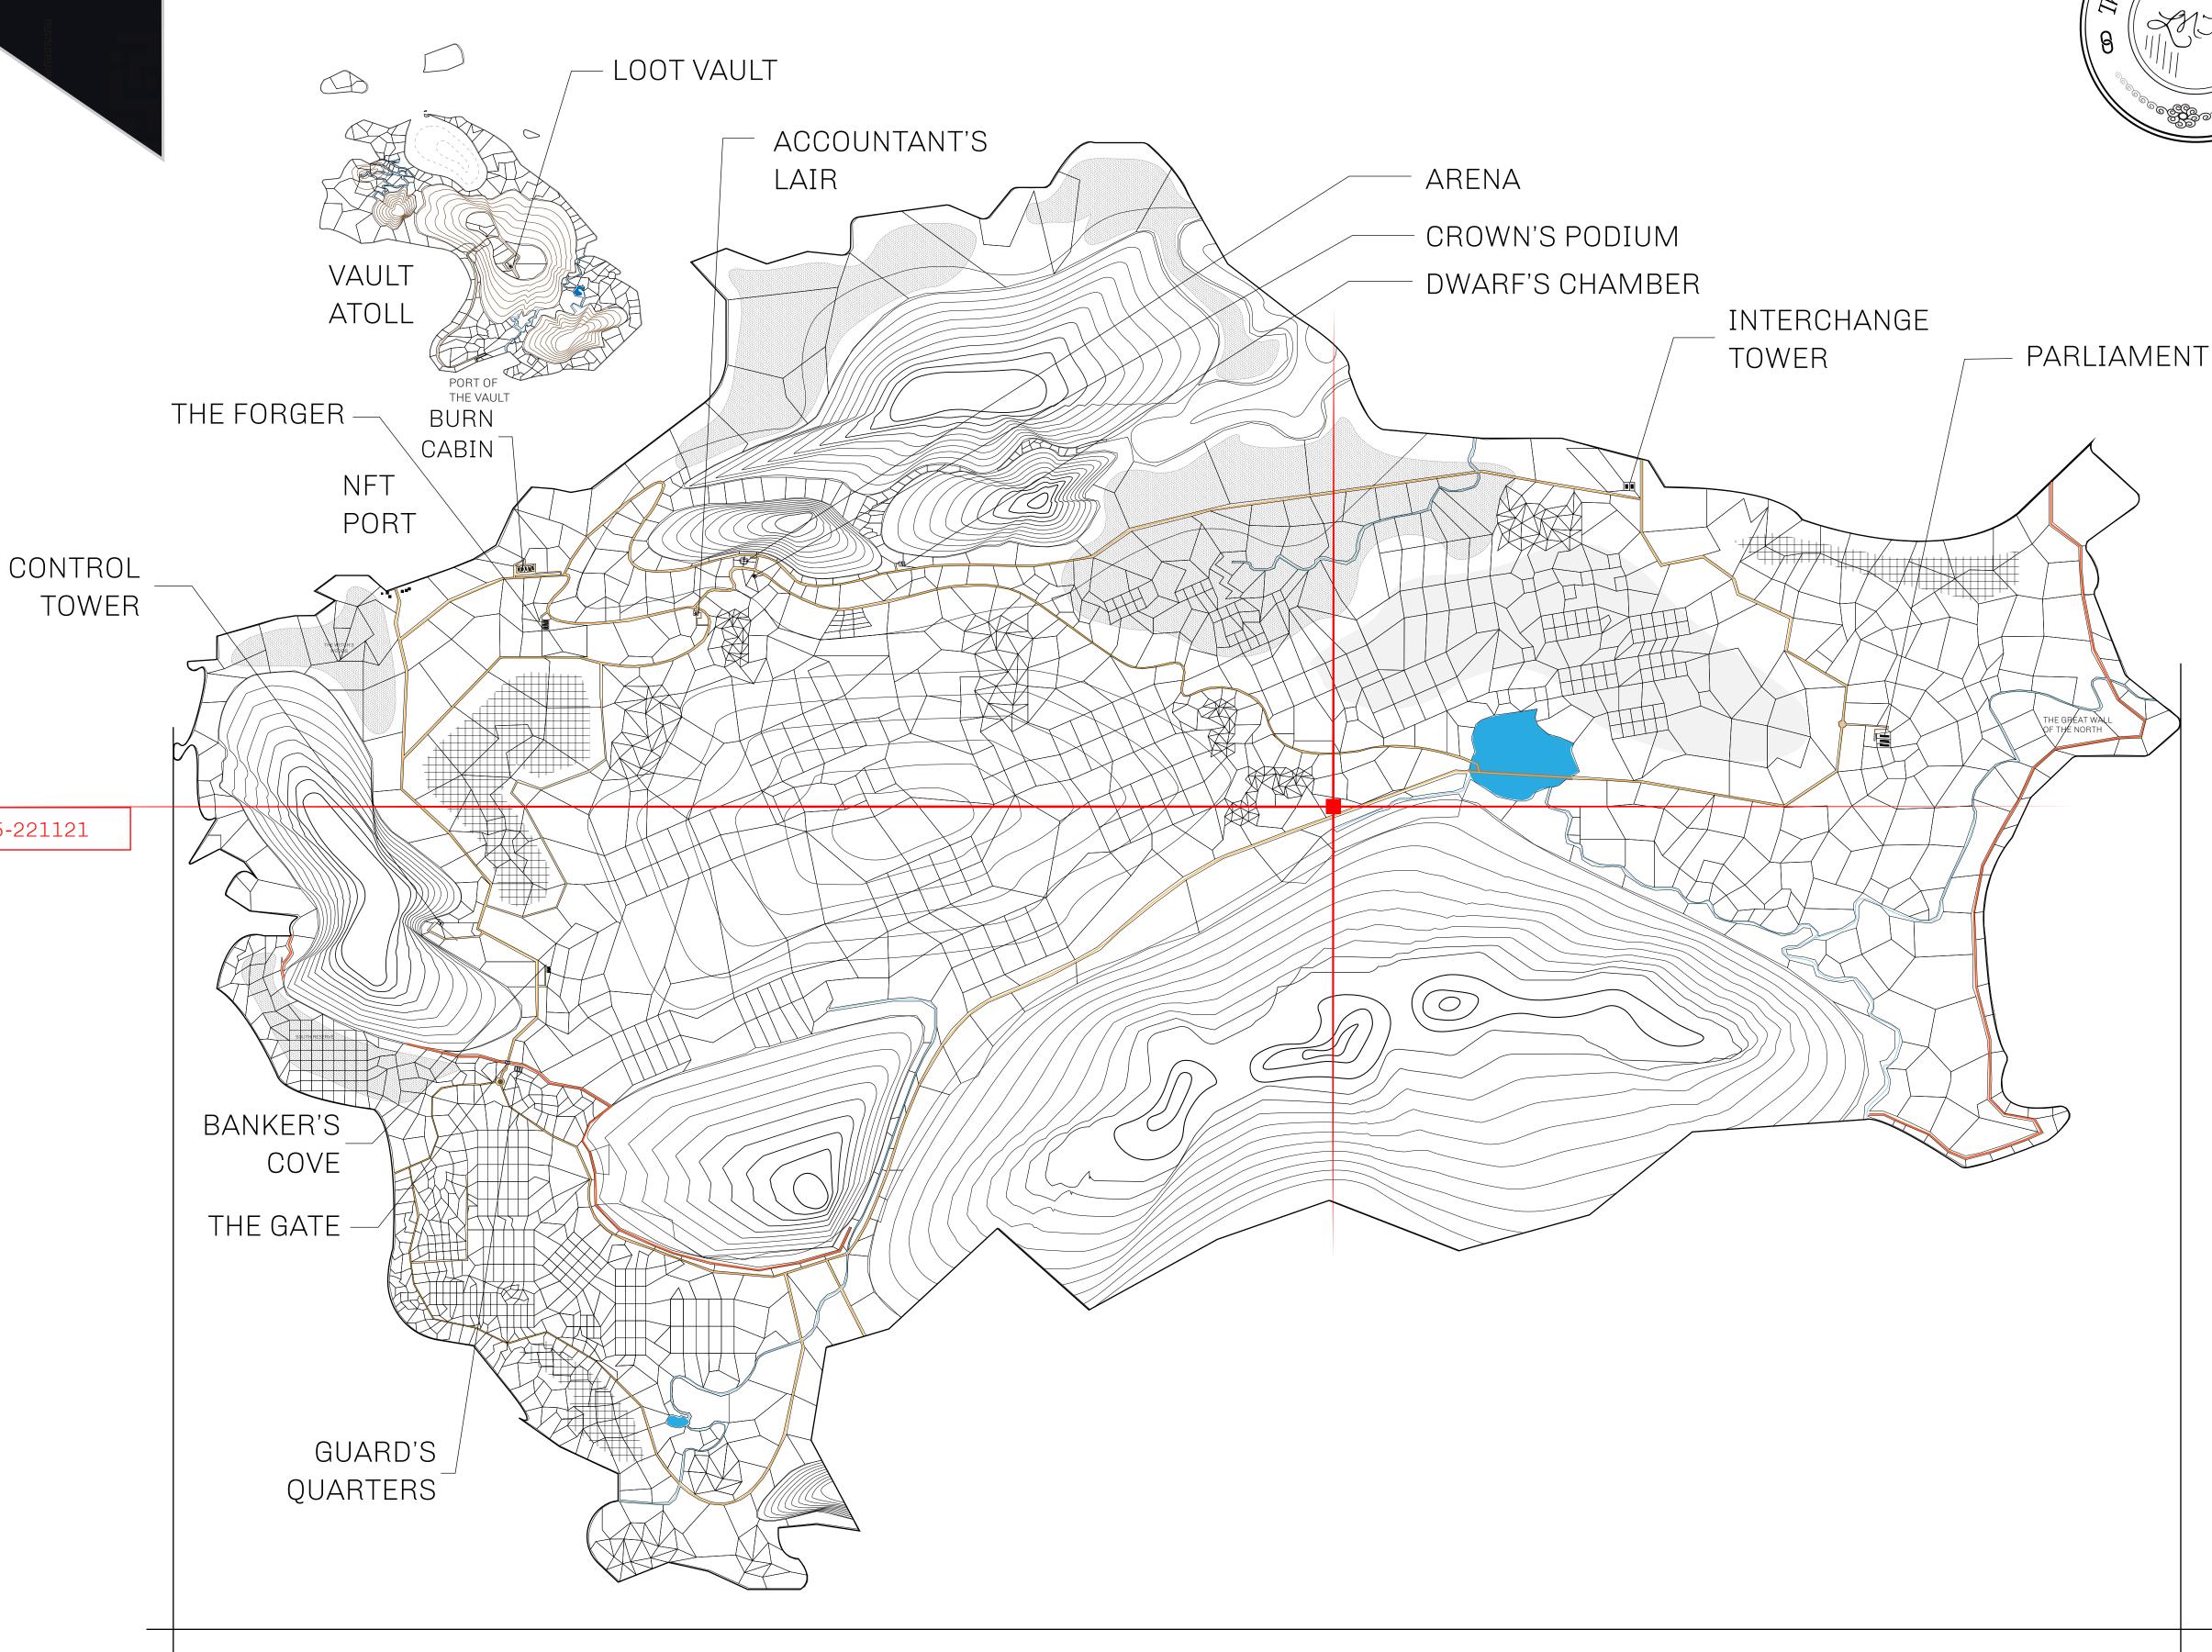

## HER MAJESTY'S GATED WORLD

As an economic and ruling powerhouse, the Great Empire controls the issuance and trade of BUN, LTT, and USDC reward credits. Decisions by its sitting parliamentarians affect Loot NFT World. Following the last war, border controls are tight and only invitees can enter. Each Sunday, all eyes focus on the Arena and the Crown's Podium, where battle-bidding auctions rage. The battle pit is not for the fainthearted and strategy plays a crucial role in winning.

## **GEOGRAPHY**

COASTLINE 462.64 KM (287.47 MILES)

BORDERS OCEAN, ROYAUME DE SATOSHI, X BY SL & TERRITORIO LTT ST

HIGHEST POINT MOUNT ARES +8120 M

LOWEST POINT NFT PORT 0 M

PLOTS 2284 SCALE 1:50000

## H.M. LNFT Land Registry

TITLE NUMBER

L1555-221121

ADMINISTRATIVE AREA

THE GREAT EMPIRE

ISSUED 22 November 2021

SCALE **1/50000** 

OWNER ENTITLEMENT