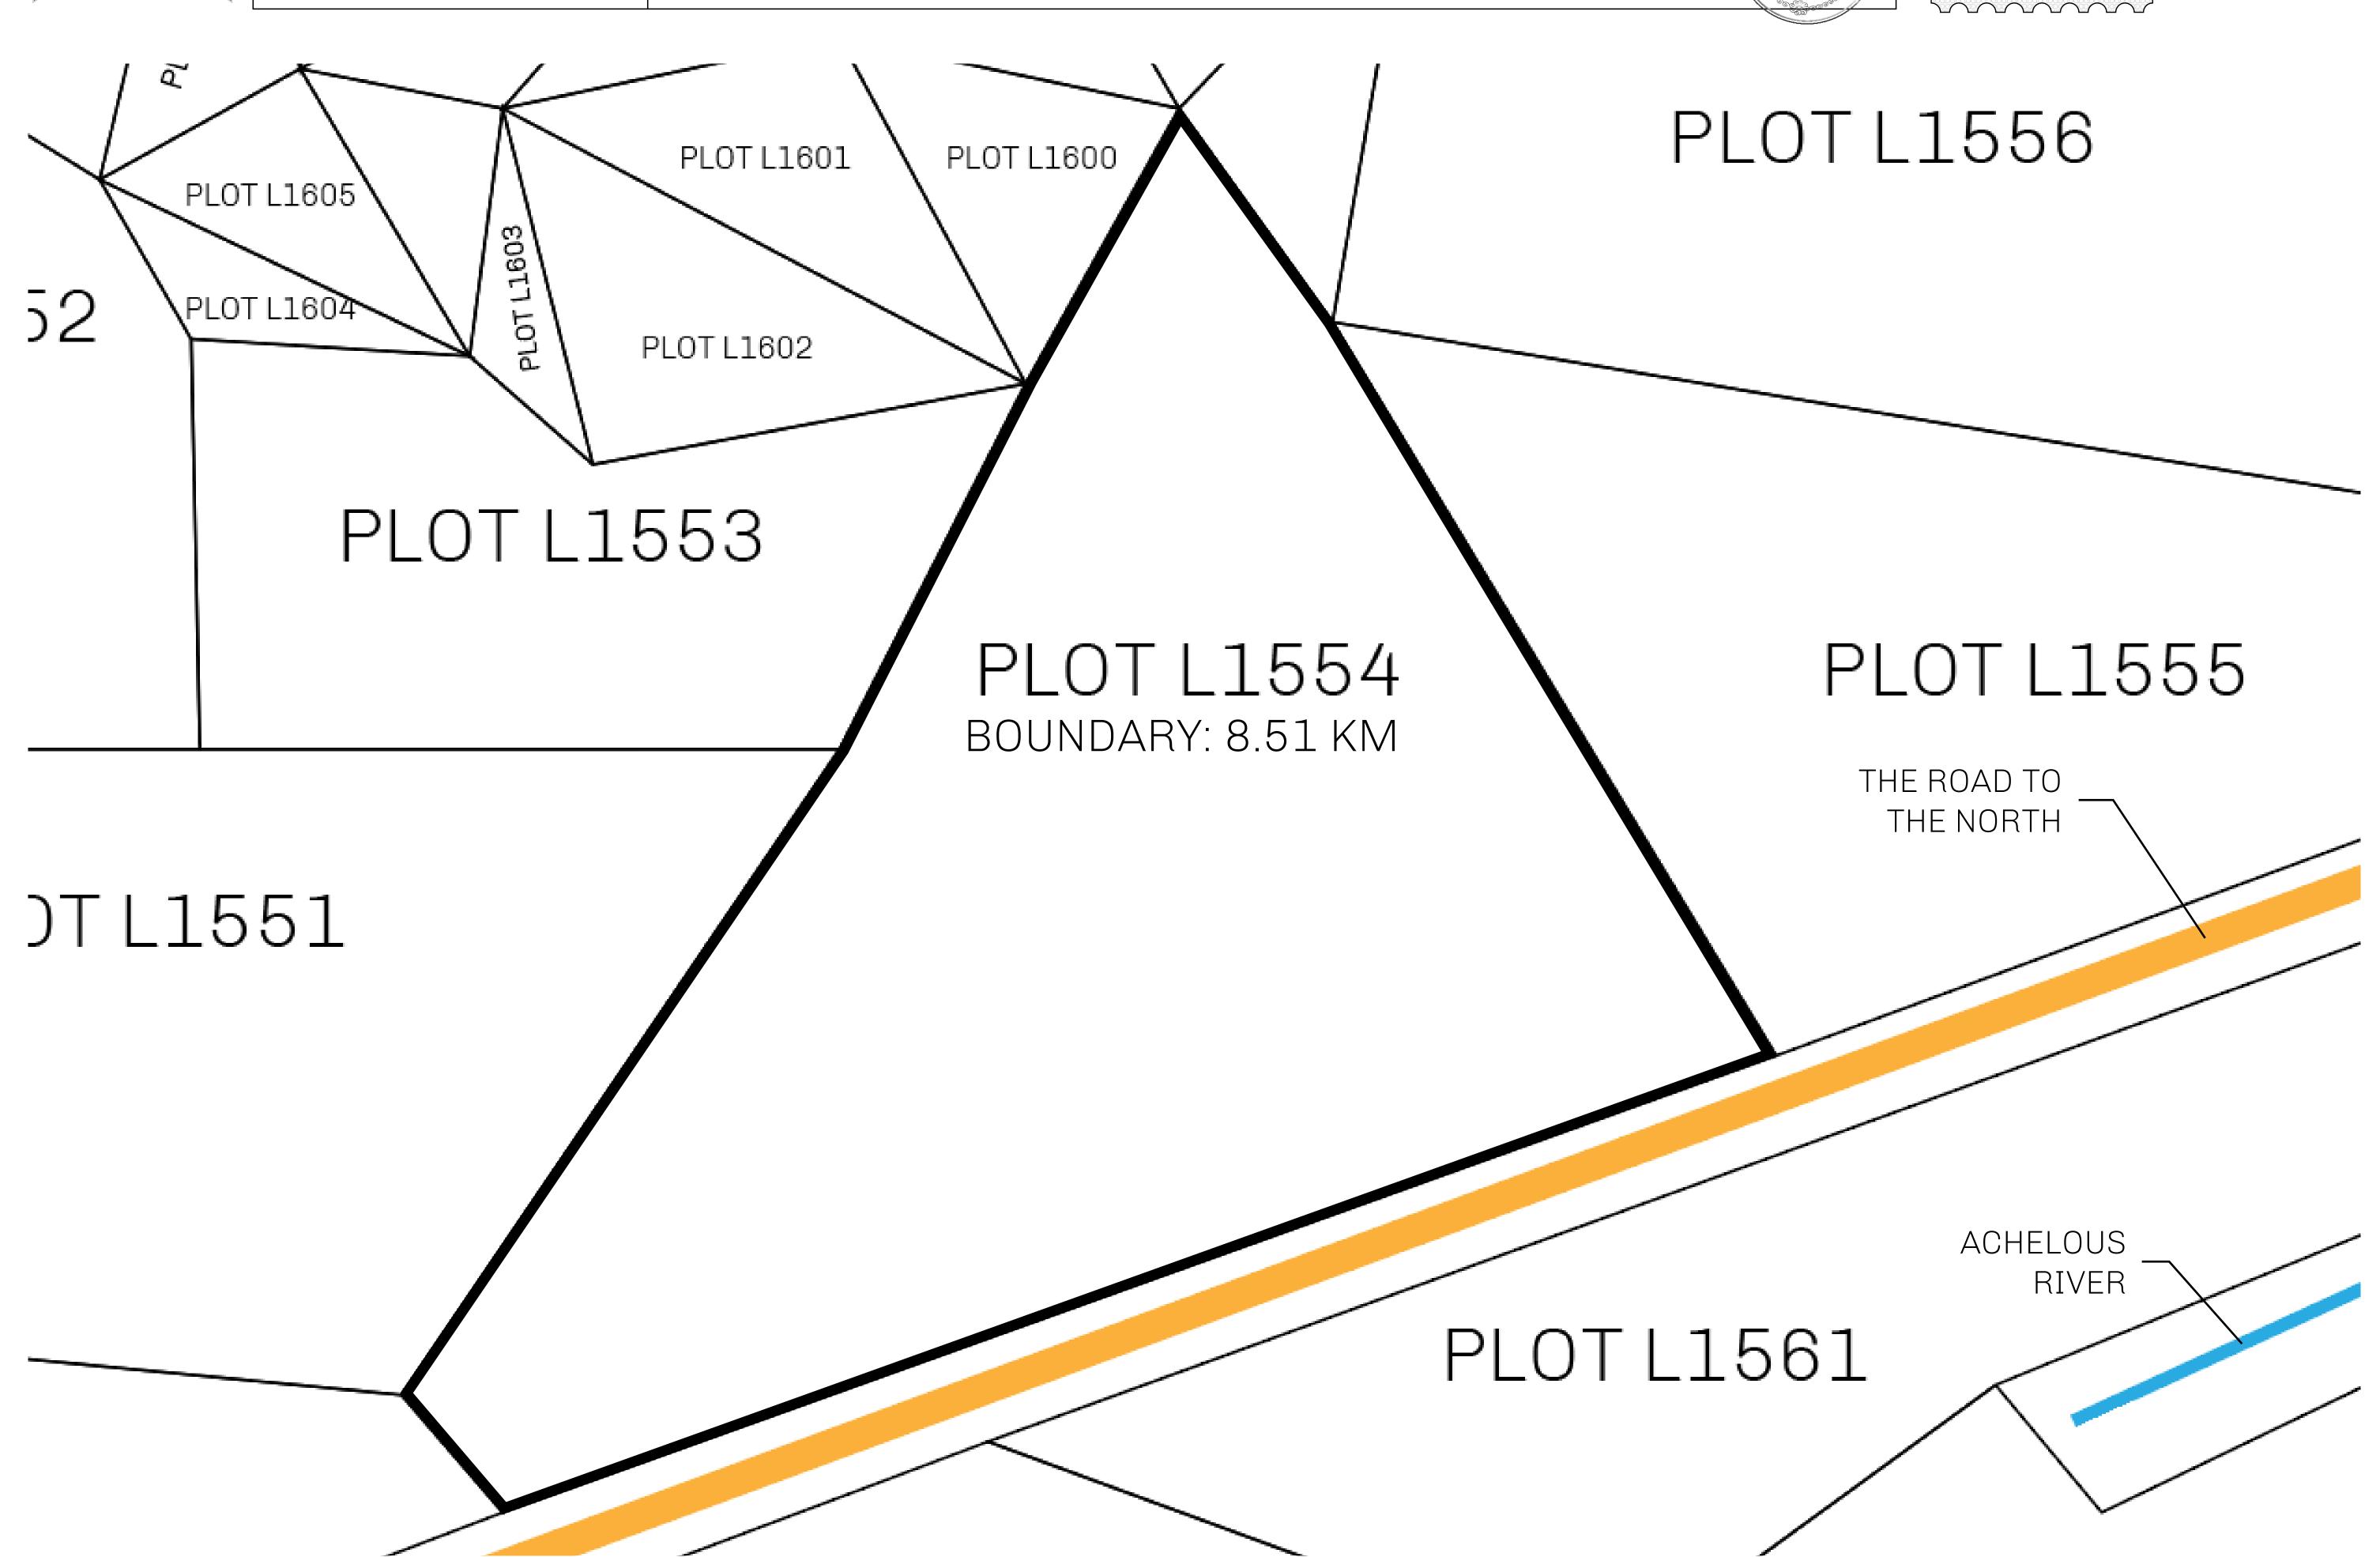

## LOOT NFT WORLD

PLOT L1554-221121

## GEOGRAPHY

COASTLINE 462.64 KM (287.47 MILES)

BORDERS OCEAN, ROYAUME DE SATOSHI, X BY SL & TERRITORIO LTT ST

HIGHEST POINT MOUNT ARES +8120 M

LOWEST POINT NFT PORT 0 M

PLOTS 2284 SCALE 1:50000

## H.M. LNFT Land Registry

L1554-221121

TITLE NUMBER

THE GREAT EMPIRE

ISSUED 22 November 2021

SCALE 1/50000

OWNER ENTITLEMENT

ADMINISTRATIVE AREA