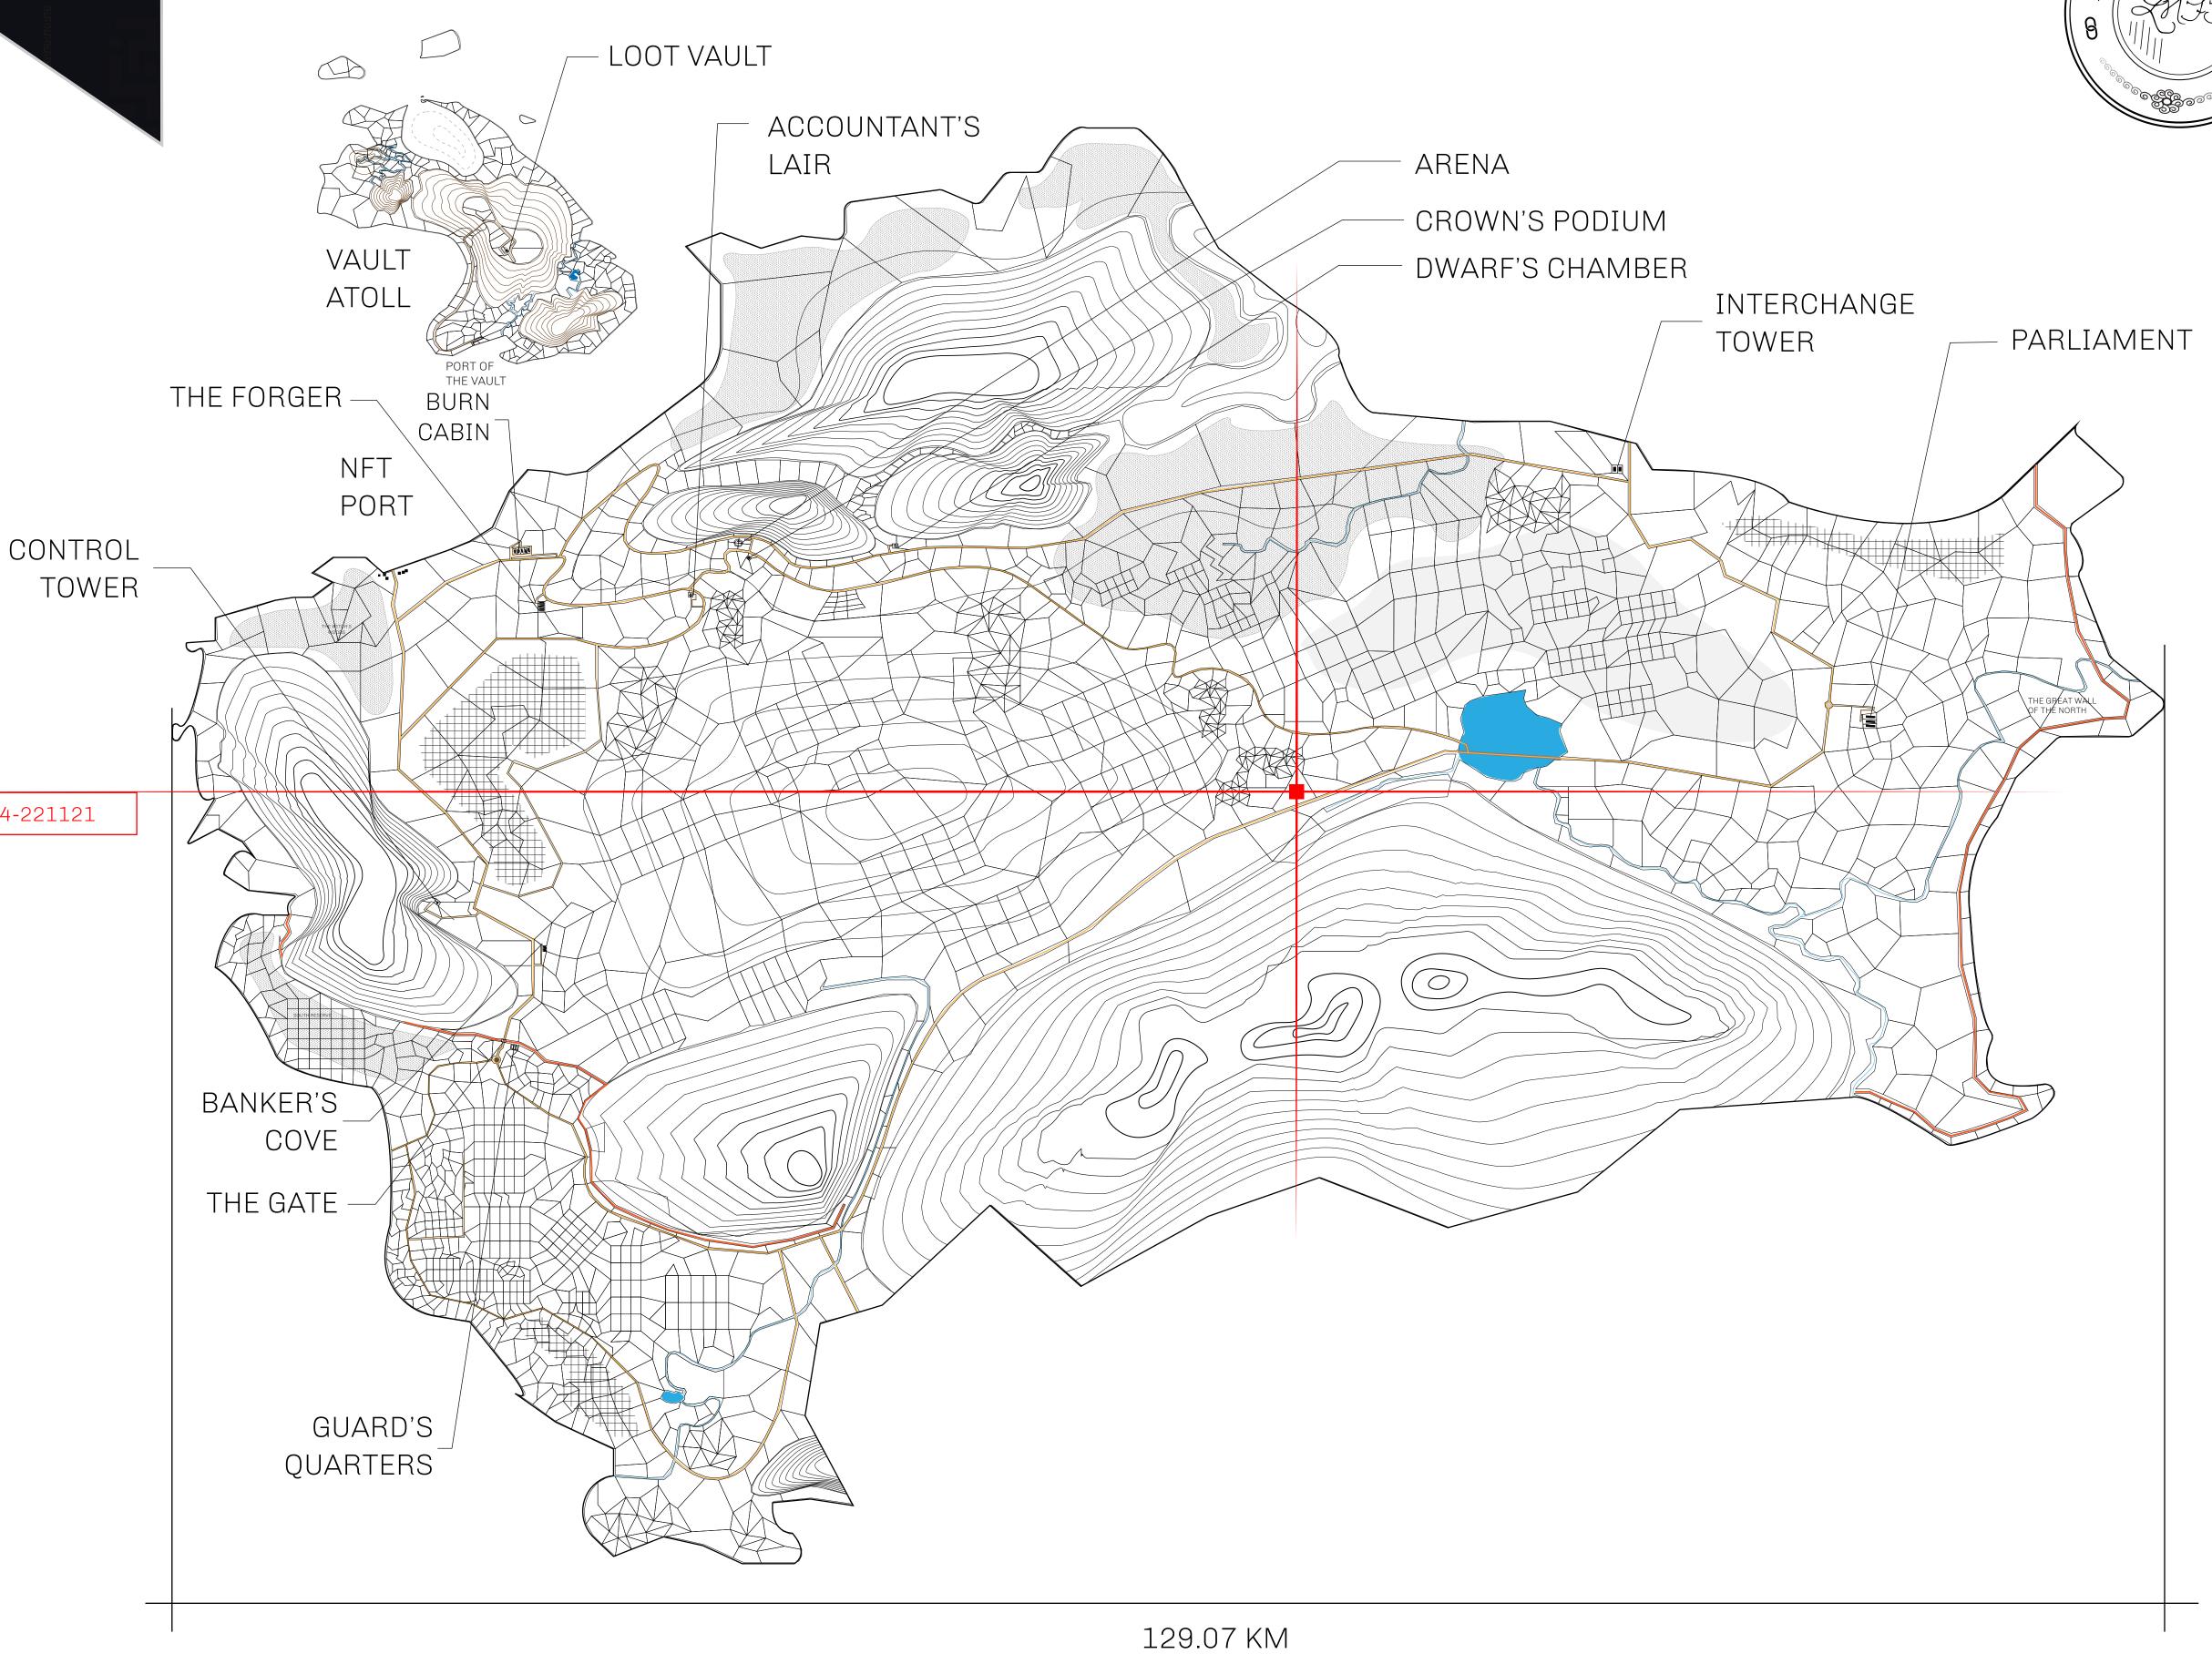

## HER MAJESTY'S GATED WORLD

As an economic and ruling powerhouse, the Great Empire controls the issuance and trade of BUN, LTT, and USDC reward credits. Decisions by its sitting parliamentarians affect Loot NFT World. Following the last war, border controls are tight and only invitees can enter. Each Sunday, all eyes focus on the Arena and the Crown's Podium, where battle-bidding auctions rage. The battle pit is not for the fainthearted and strategy plays a crucial role in winning.

## GEOGRAPHY

COASTLINE 462.64 KM (287.47 MILES)

BORDERS OCEAN, ROYAUME DE SATOSHI, X BY SL & TERRITORIO LTT ST

HIGHEST POINT MOUNT ARES +8120 M

LOWEST POINT NFT PORT 0 M

PLOTS 2284 SCALE 1:50000

## H.M. LNFT Land Registry

L1554-221121

TITLE NUMBER

THE GREAT EMPIRE

ISSUED 22 November 2021

SCALE 1/50000

OWNER ENTITLEMENT

ADMINISTRATIVE AREA