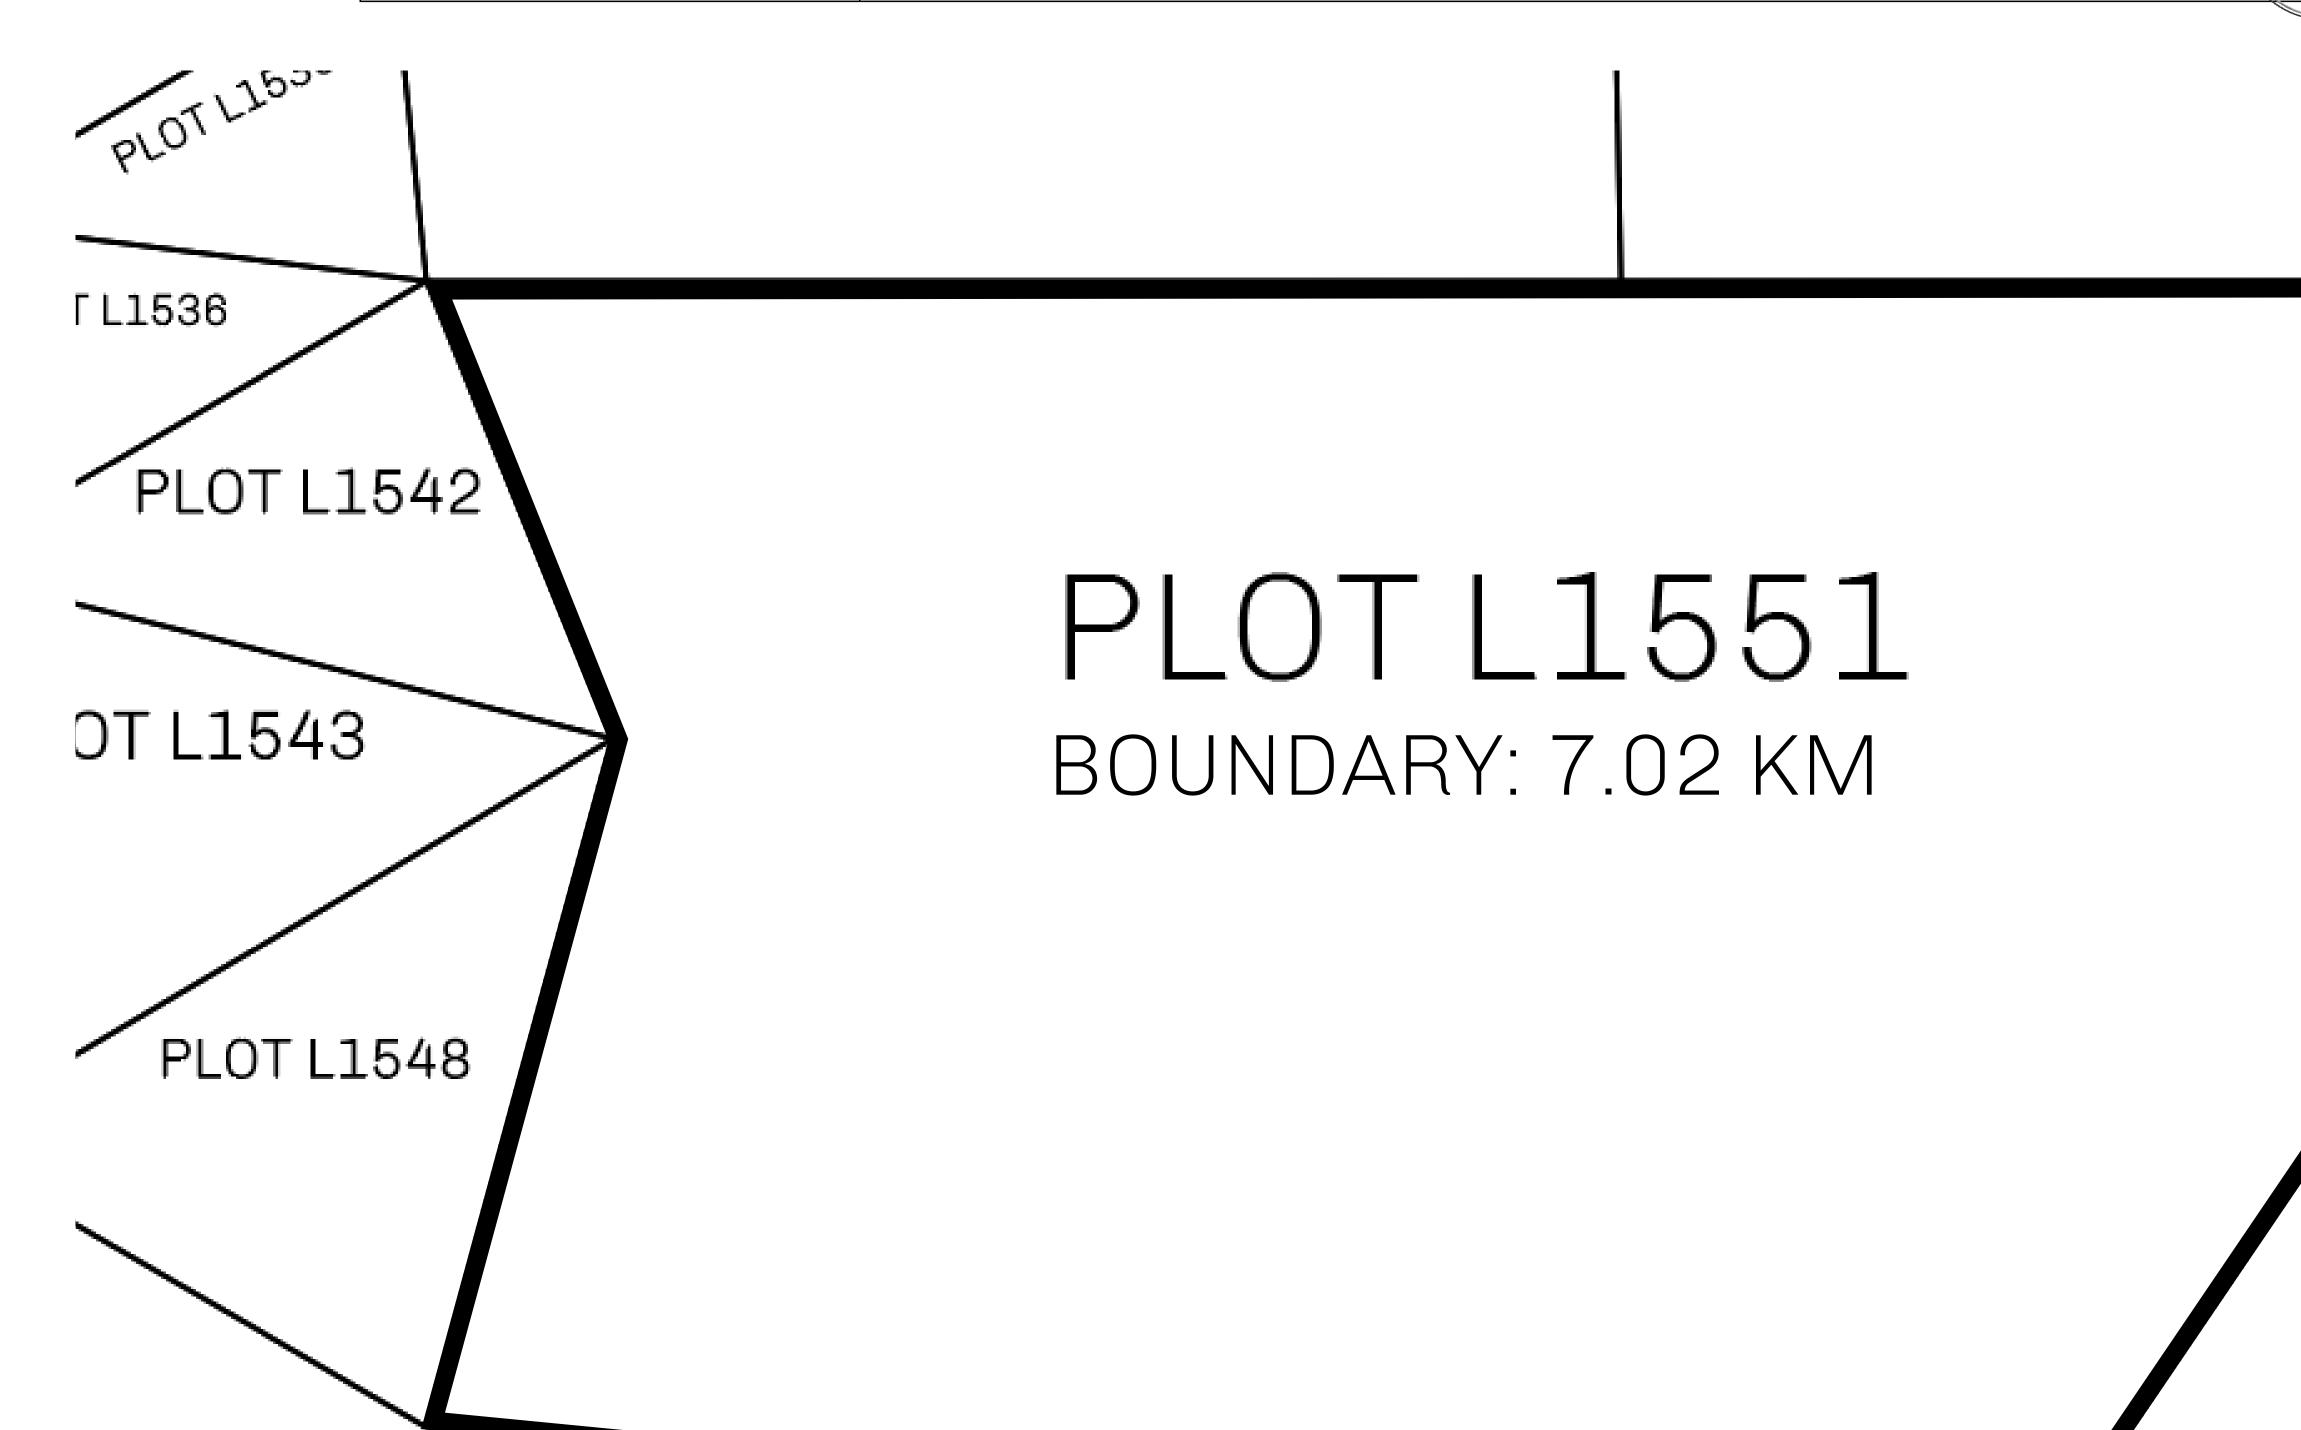

## H.M. LNFT Land Registry

TITLE NUMBER

L1551-221121

ADMINISTRATIVE AREA

THE GREAT EMPIRE

ISSUED 22 November 2021

SCALE **1/50000** 

OWNER ENTITLEMENT

Type W-GE: Share of 0.3% of all BUN sales based on number of NFT Stories minted (rewarded in Credits); Mint 4 NFT Stories

RESPECTING

NOLLY NOLLY NILSS

RESPECTING

PL0T L1550