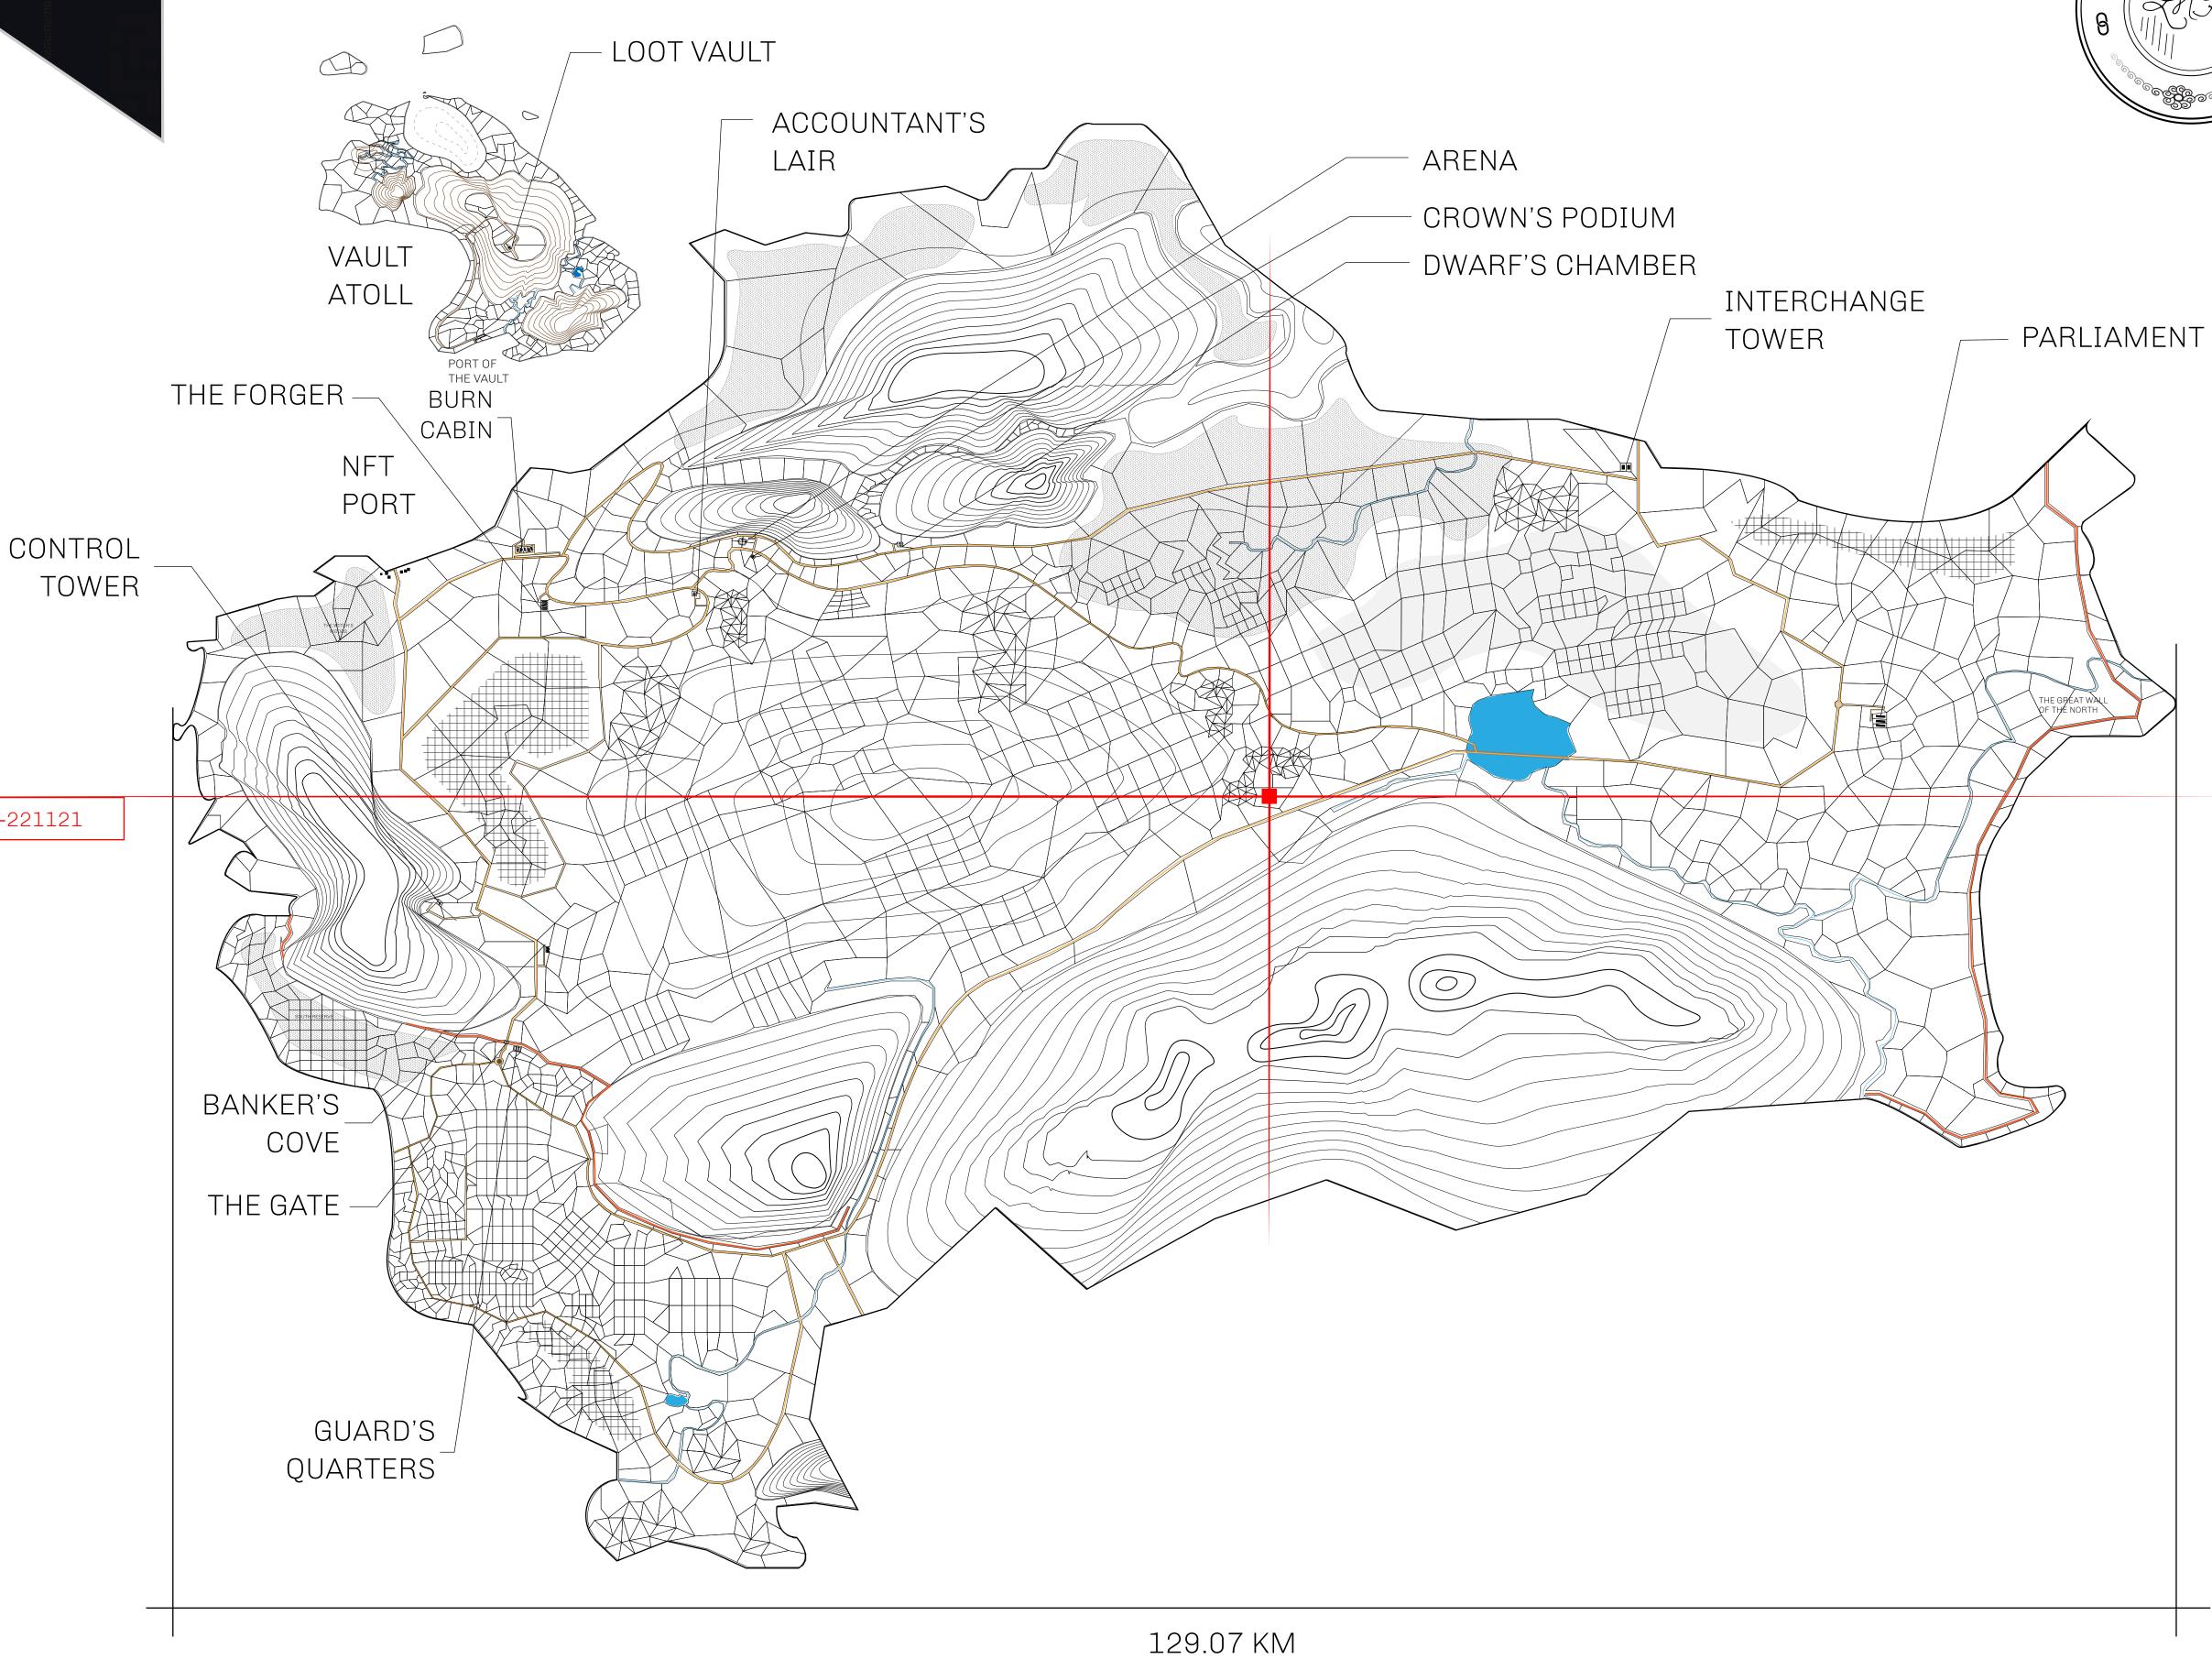

## GEOGRAPHY

COASTLINE 462.64 KM (287.47 MILES)

OCEAN, ROYAUME DE SATOSHI, X BY SL & TERRITORIO LTT ST BORDERS

HIGHEST POINT MOUNT ARES +8120 M

LOWEST POINT NFT PORT 0 M

PLOTS 2284 SCALE 1:50000

## H.M. LNFT Land Registry

TITLE NUMBER

L1551-221121

ADMINISTRATIVE AREA

THE GREAT EMPIRE

ISSUED 22 November 2021

SCALE **1/50000** 

OWNER ENTITLEMENT