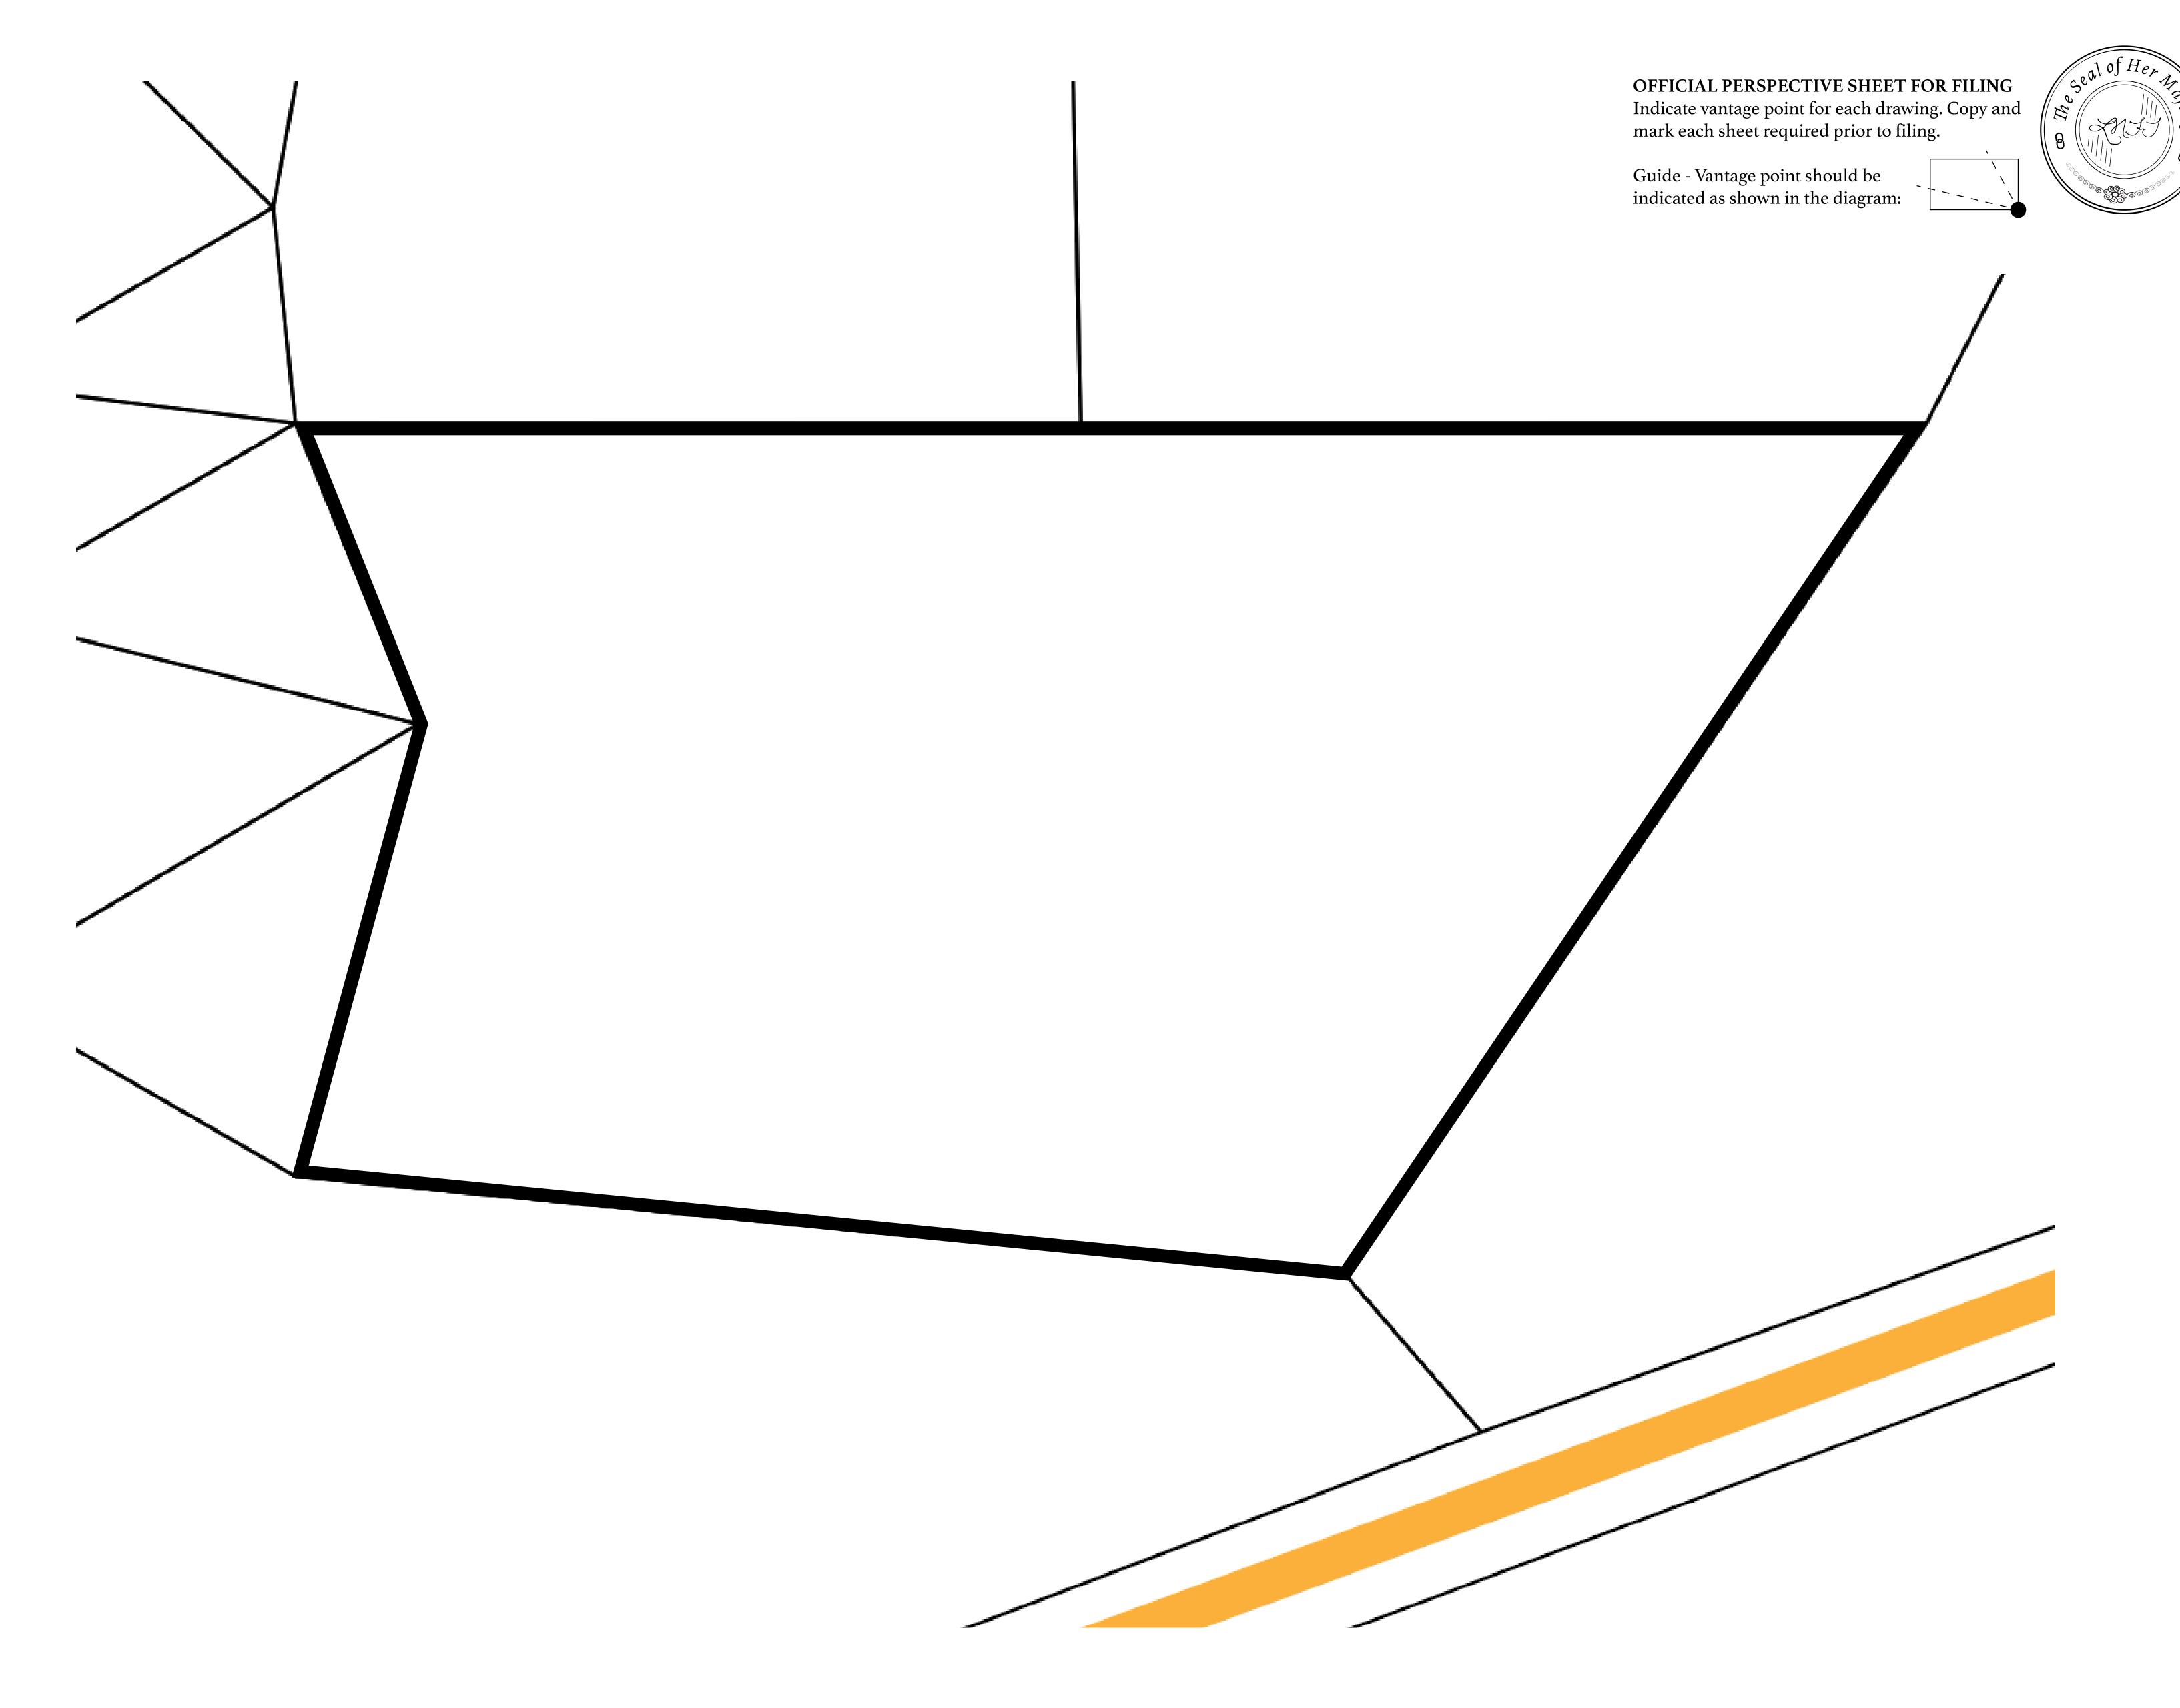

## GEOGRAPHY

COASTLINE 462.64 KM (287.47 MILES)

OCEAN, ROYAUME DE SATOSHI, X BY SL & TERRITORIO LTT ST BORDERS

HIGHEST POINT MOUNT ARES +8120 M

LOWEST POINT NFT PORT 0 M

PLOTS 2284 SCALE 1:50000

## H.M. LNFT Land Registry

TITLE NUMBER

L1551-221121

ADMINISTRATIVE AREA

THE GREAT EMPIRE

ISSUED 22 November 2021

SCALE **1/50000** 

OWNER ENTITLEMENT