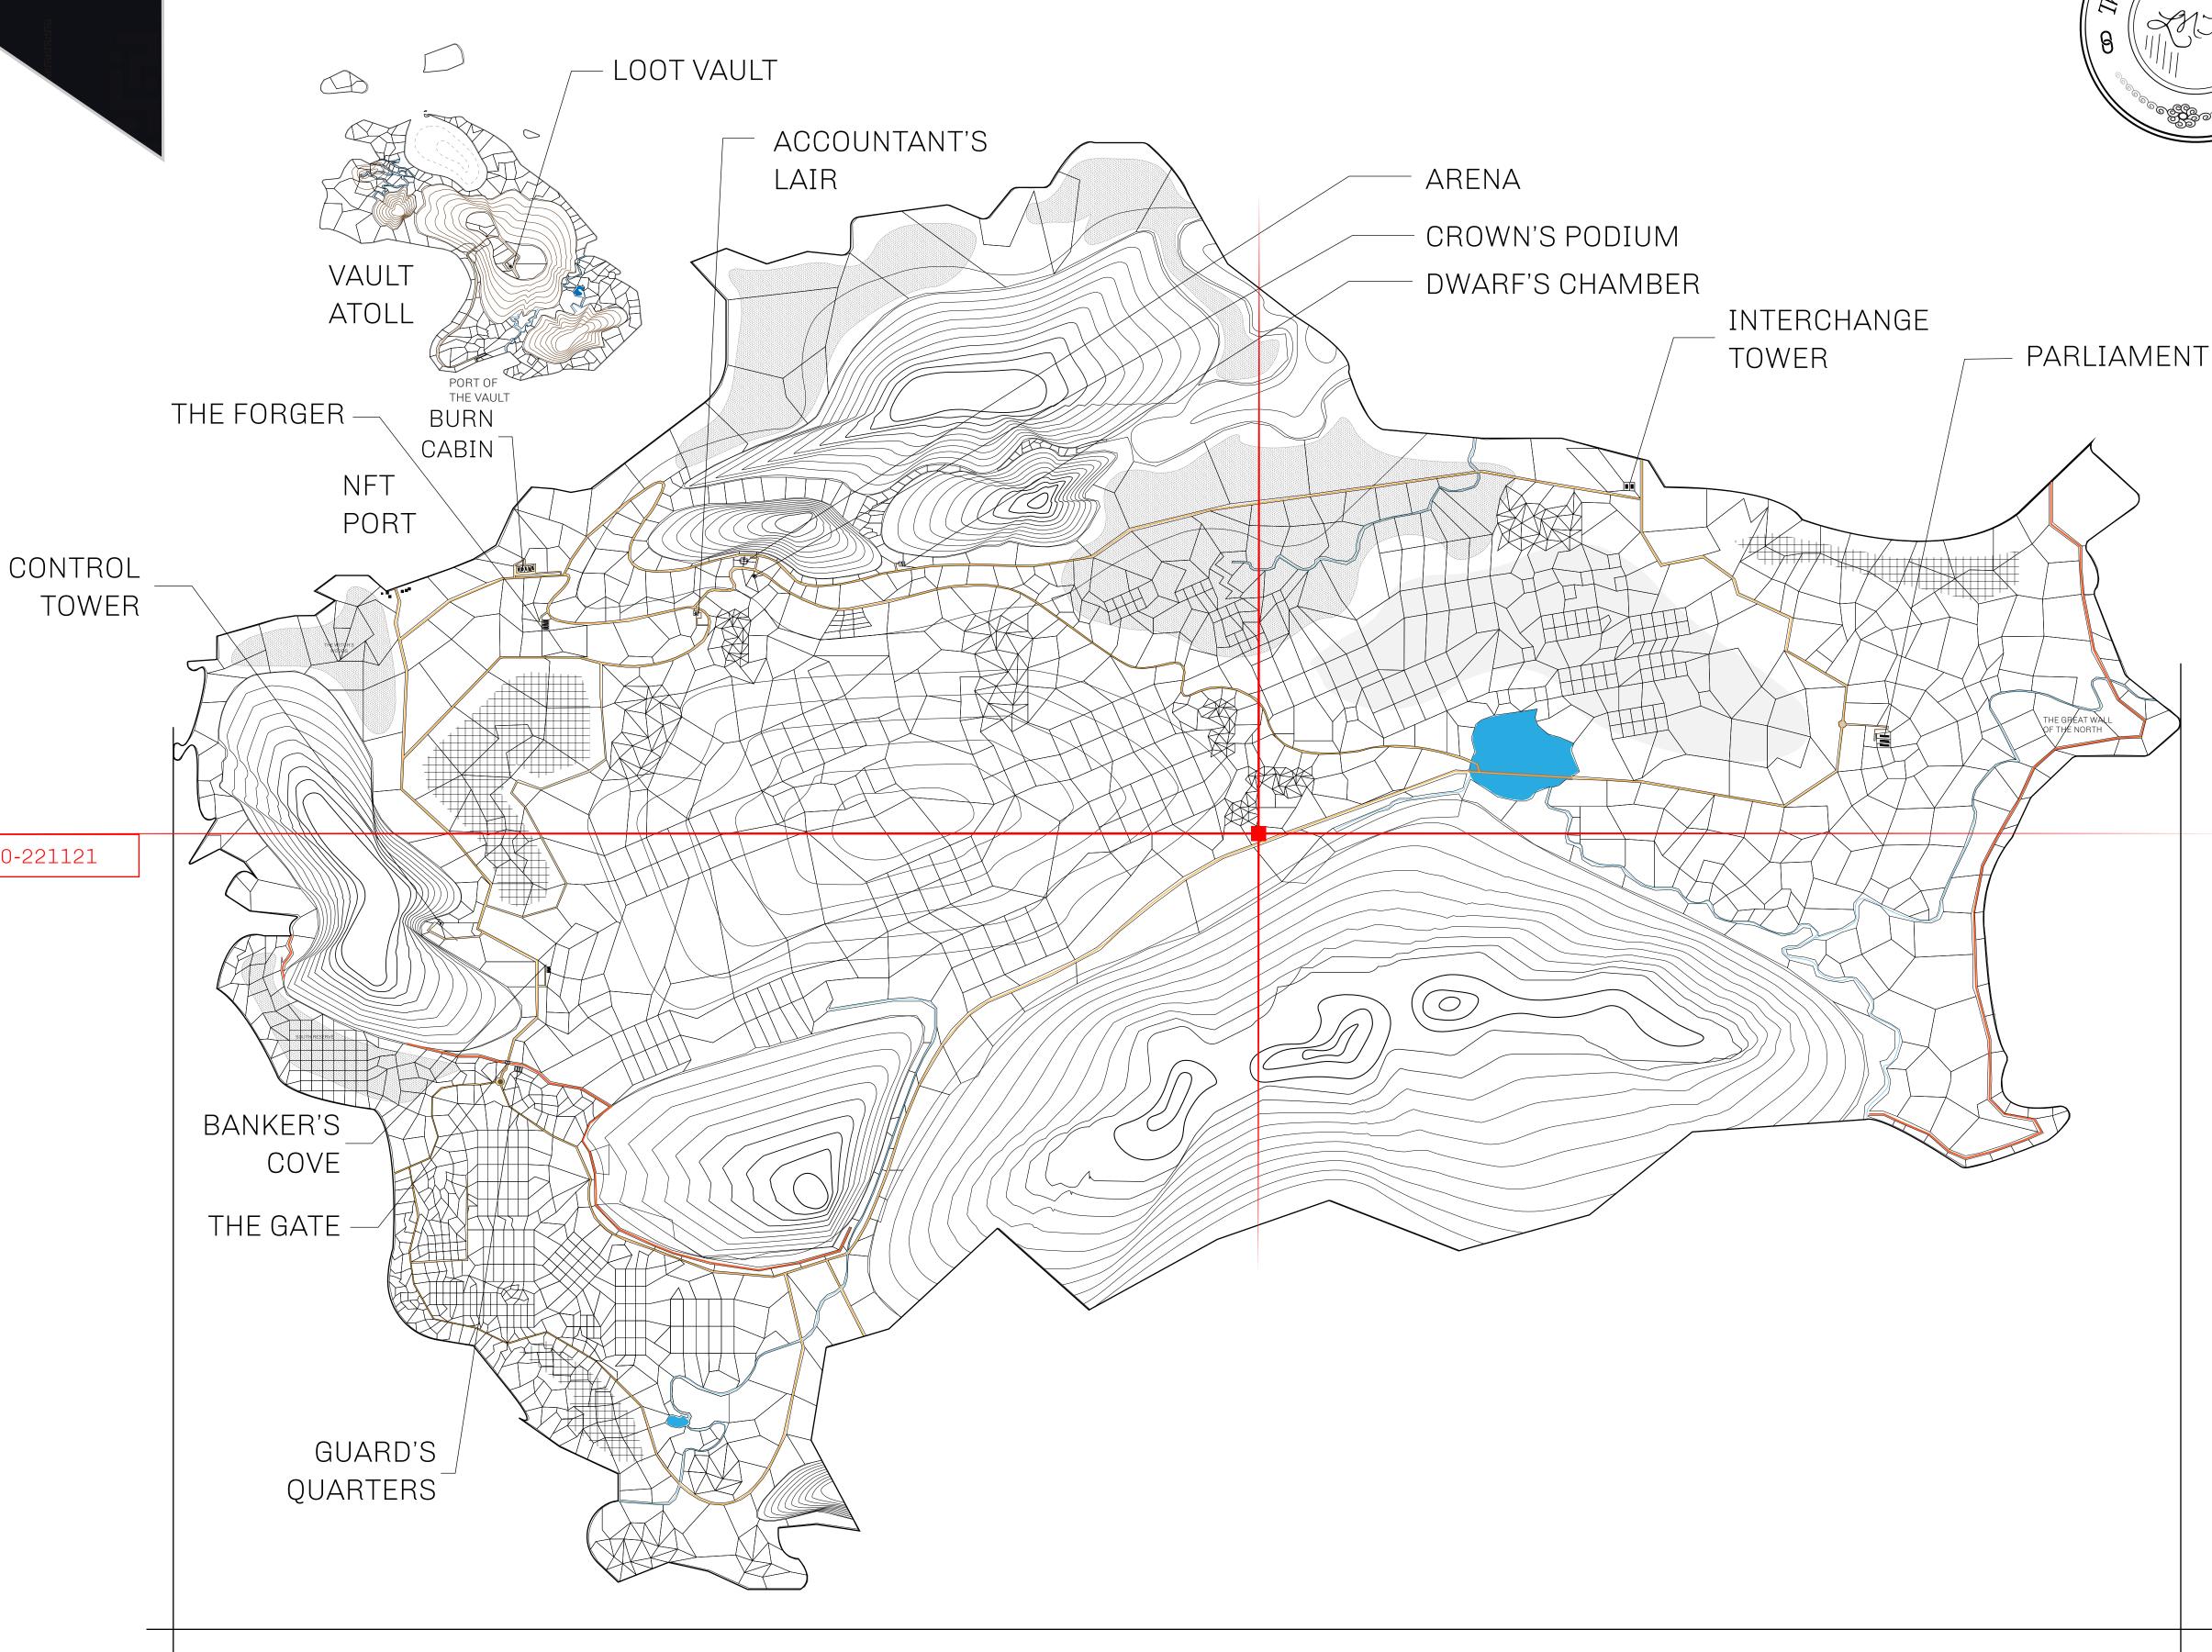

## HER MAJESTY'S GATED WORLD

As an economic and ruling powerhouse, the Great Empire controls the issuance and trade of BUN, LTT, and USDC reward credits. Decisions by its sitting parliamentarians affect Loot NFT World. Following the last war, border controls are tight and only invitees can enter. Each Sunday, all eyes focus on the Arena and the Crown's Podium, where battle-bidding auctions rage. The battle pit is not for the fainthearted and strategy plays a crucial role in winning.

## **GEOGRAPHY**

COASTLINE 462.64 KM (287.47 MILES)

BORDERS OCEAN, ROYAUME DE SATOSHI, X BY SL & TERRITORIO LTT ST

HIGHEST POINT MOUNT ARES +8120 M

LOWEST POINT NFT PORT 0 M

PLOTS 2284 SCALE 1:50000

## H.M. LNFT Land Registry

TITLE NUMBER

L1550-221121

ADMINISTRATIVE AREA

THE GREAT EMPIRE

ISSUED 22 November 2021

SCALE **1/50000** 

OWNER ENTITLEMENT