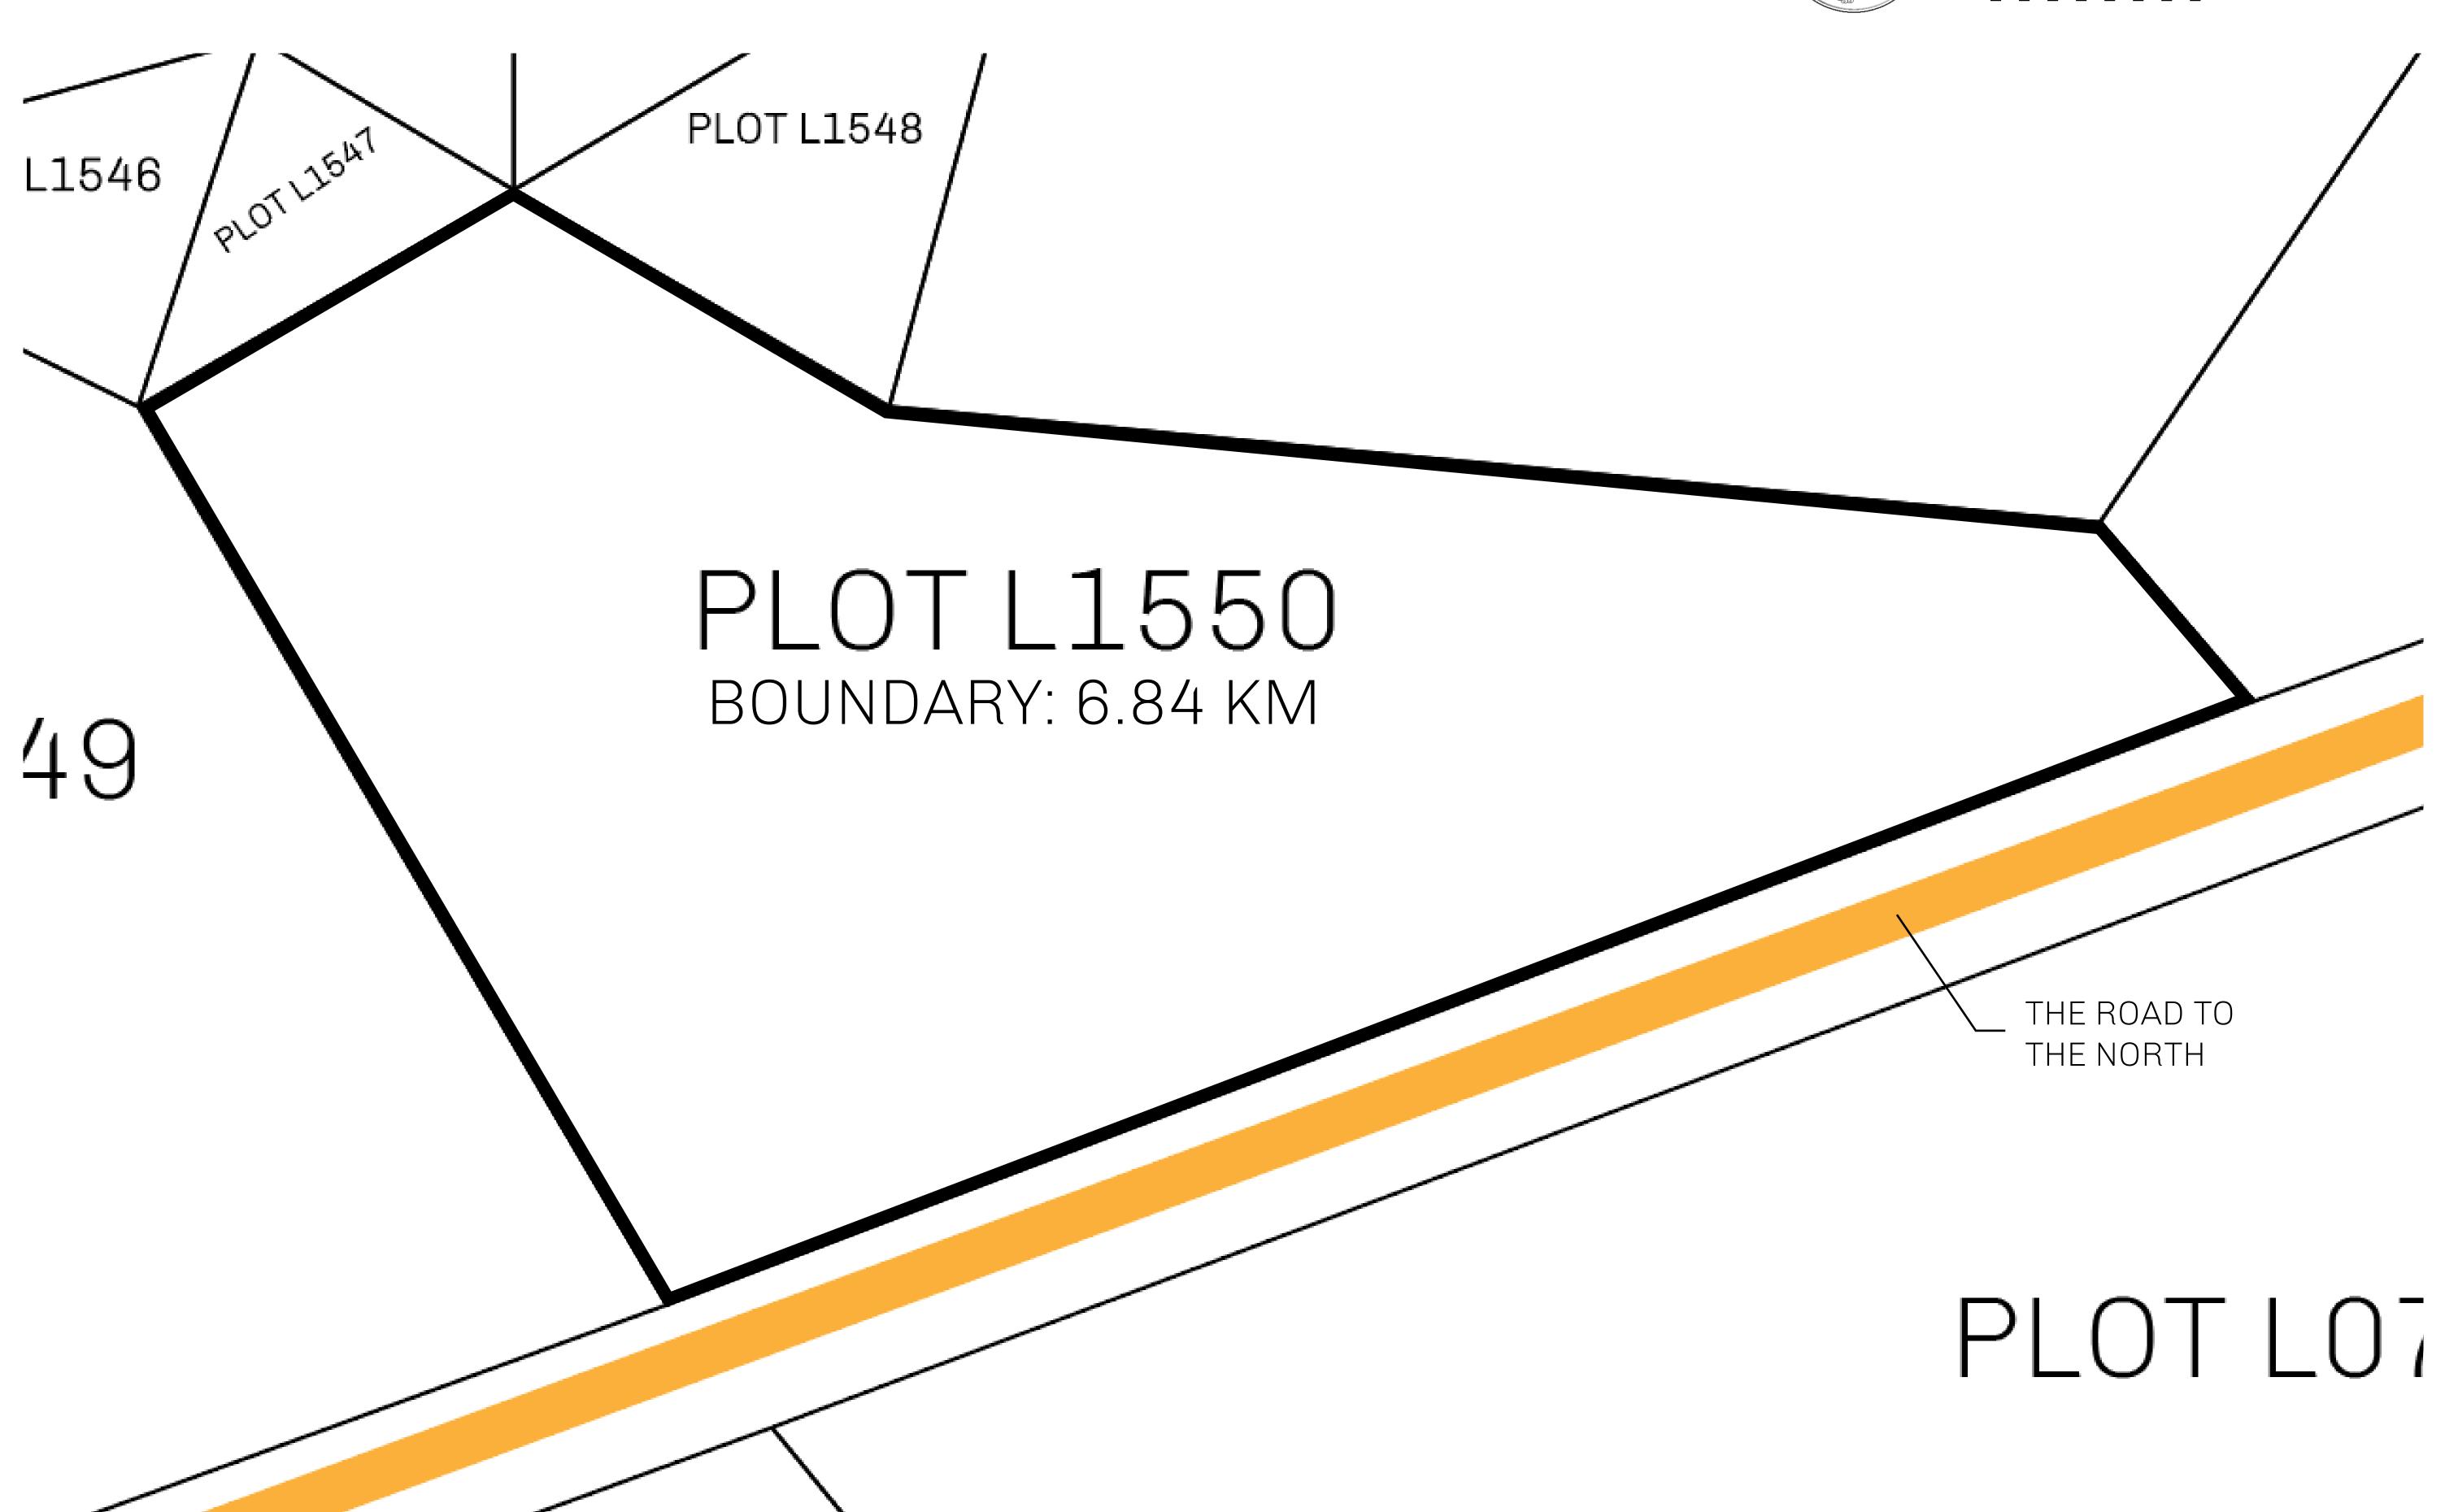

## H.M. LNFT Land Registry

TITLE NUMBER

L1550-221121

ADMINISTRATIVE AREA

THE GREAT EMPIRE

ISSUED 22 November 2021

SCALE **1/50000** 

OWNER ENTITLEMENT

Type W-GE: Share of 0.3% of all BUN sales based on number of NFT Stories minted

(rewarded in Credits); Mint 4 NFT Stories