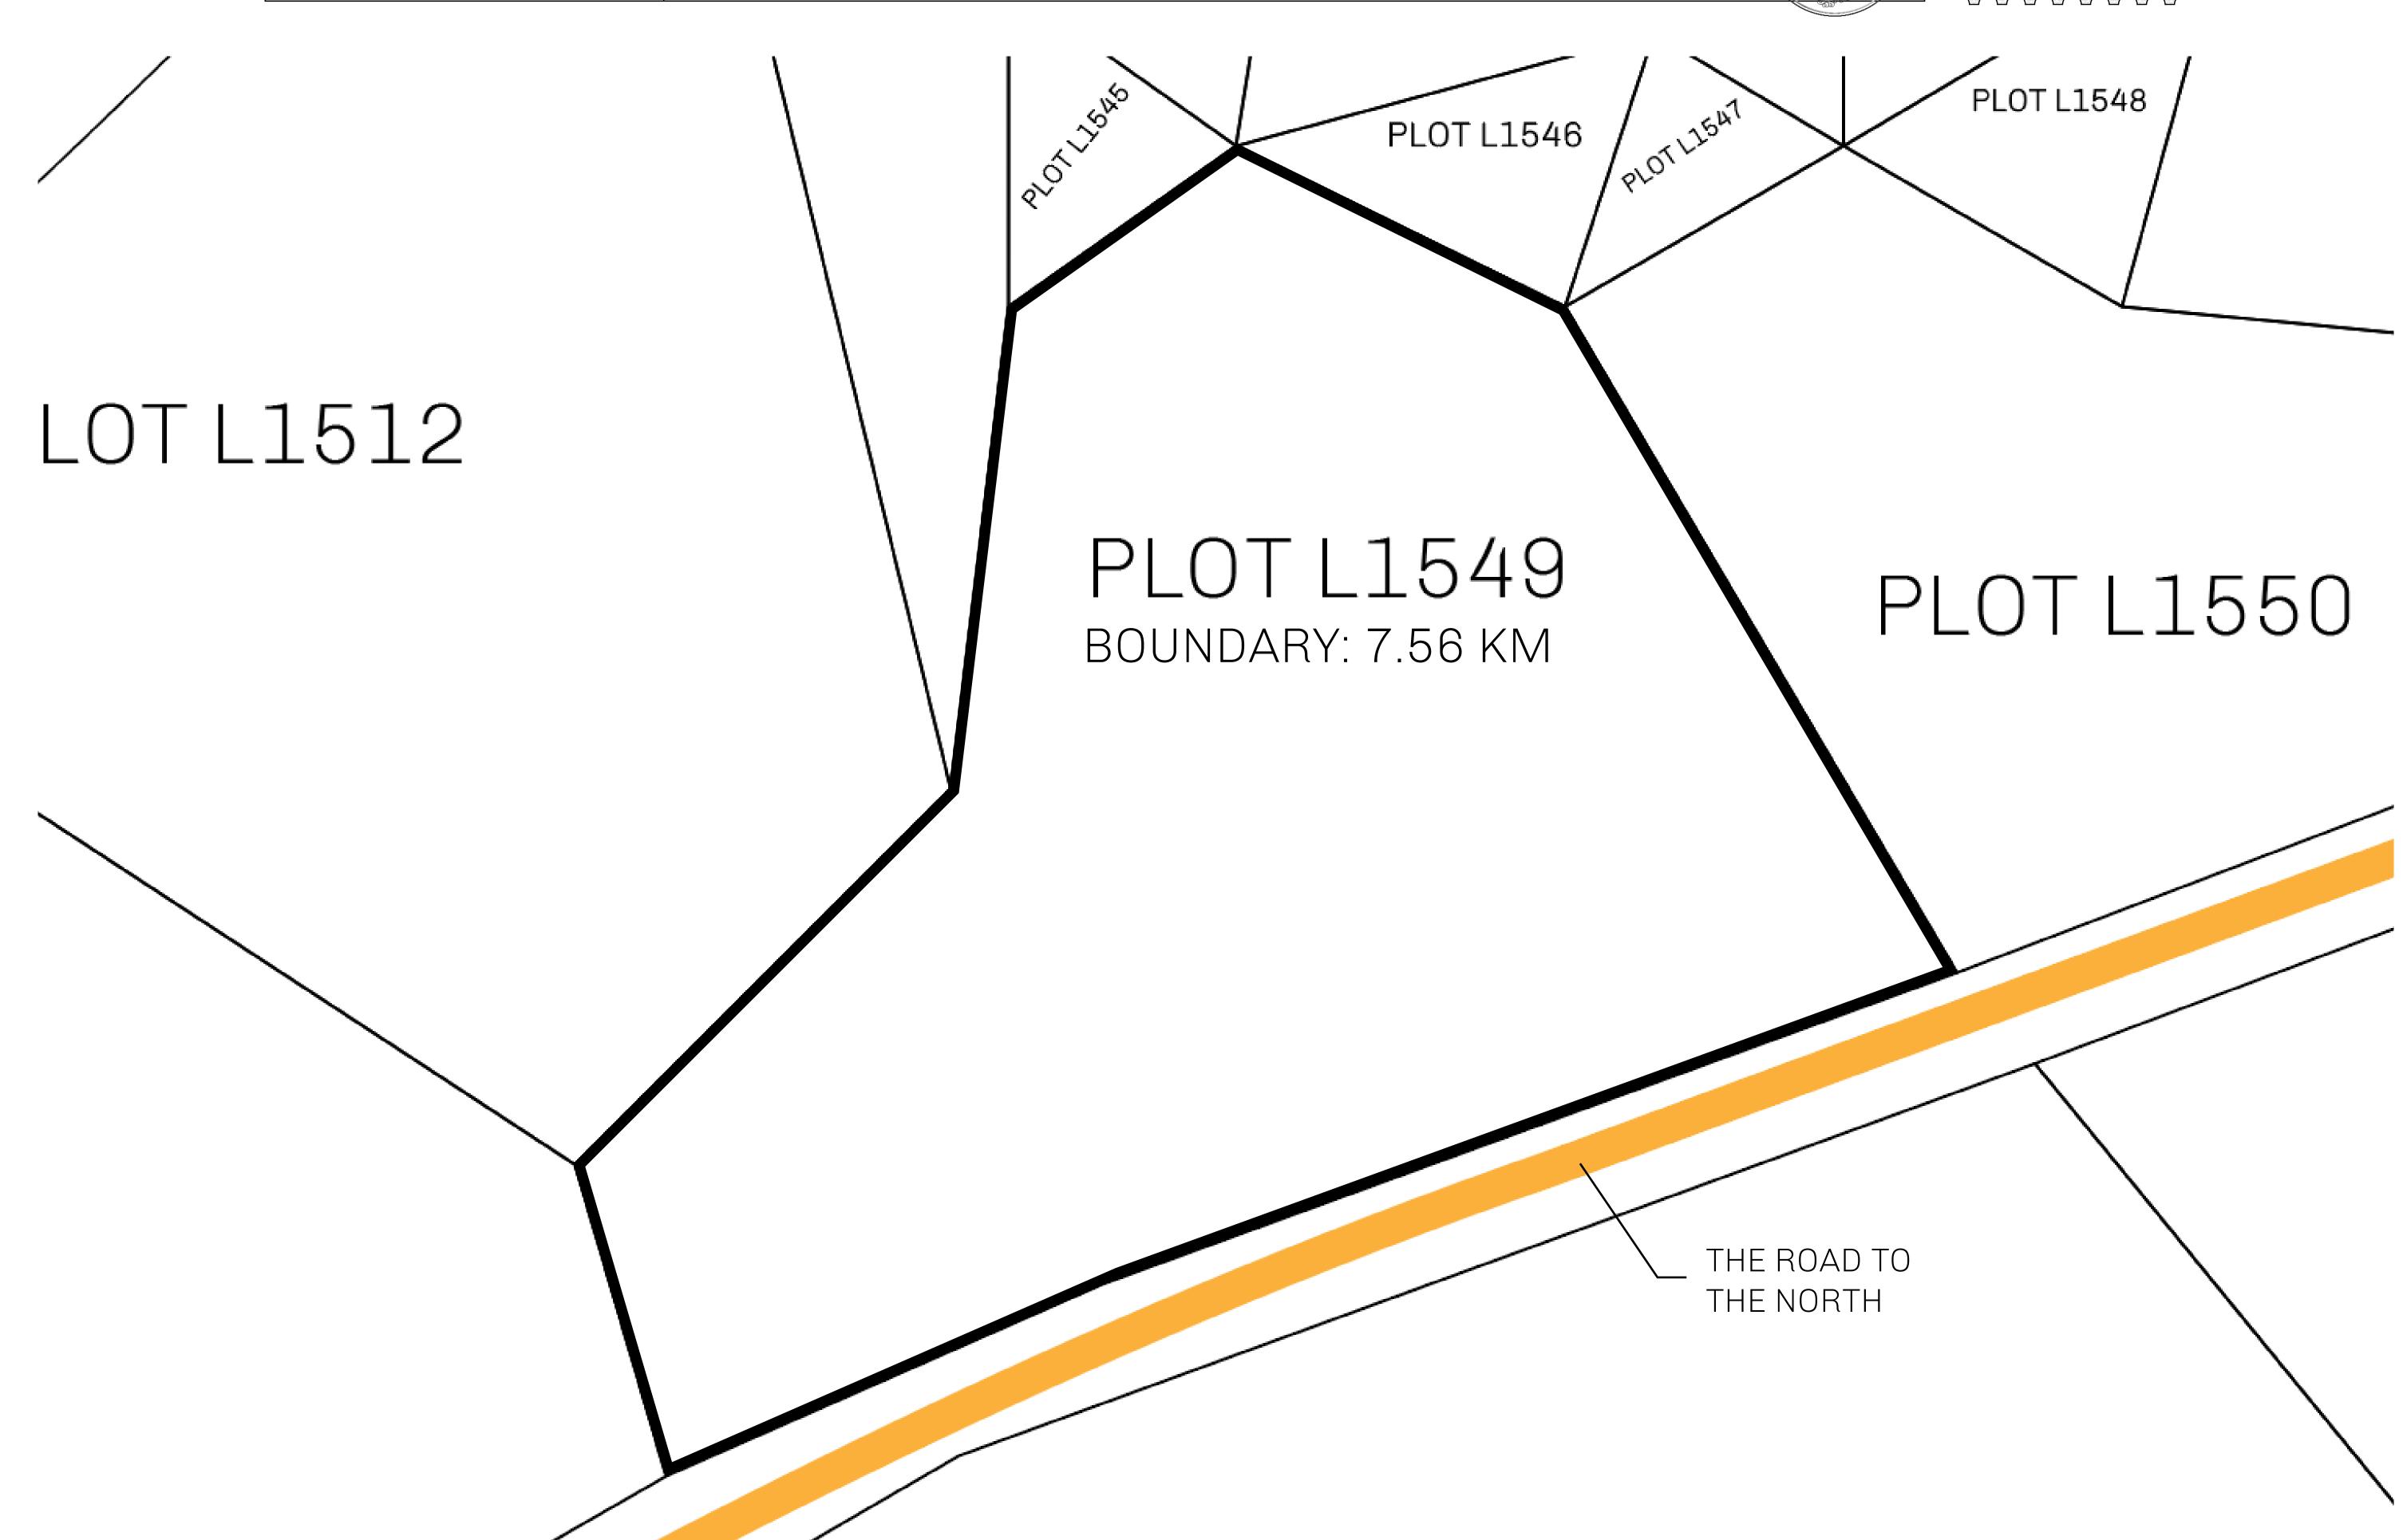

## GEOGRAPHY

COASTLINE 462.64 KM (287.47 MILES)

OCEAN, ROYAUME DE SATOSHI, X BY SL & TERRITORIO LTT ST BORDERS

HIGHEST POINT MOUNT ARES +8120 M

LOWEST POINT NFT PORT 0 M

PLOTS 2284 SCALE 1:50000

## H.M. LNFT Land Registry

L1549-221121

TITLE NUMBER

ADMINISTRATIVE AREA

THE GREAT EMPIRE

ISSUED 22 November 2021

SCALE **1/50000** 

OWNER ENTITLEMENT