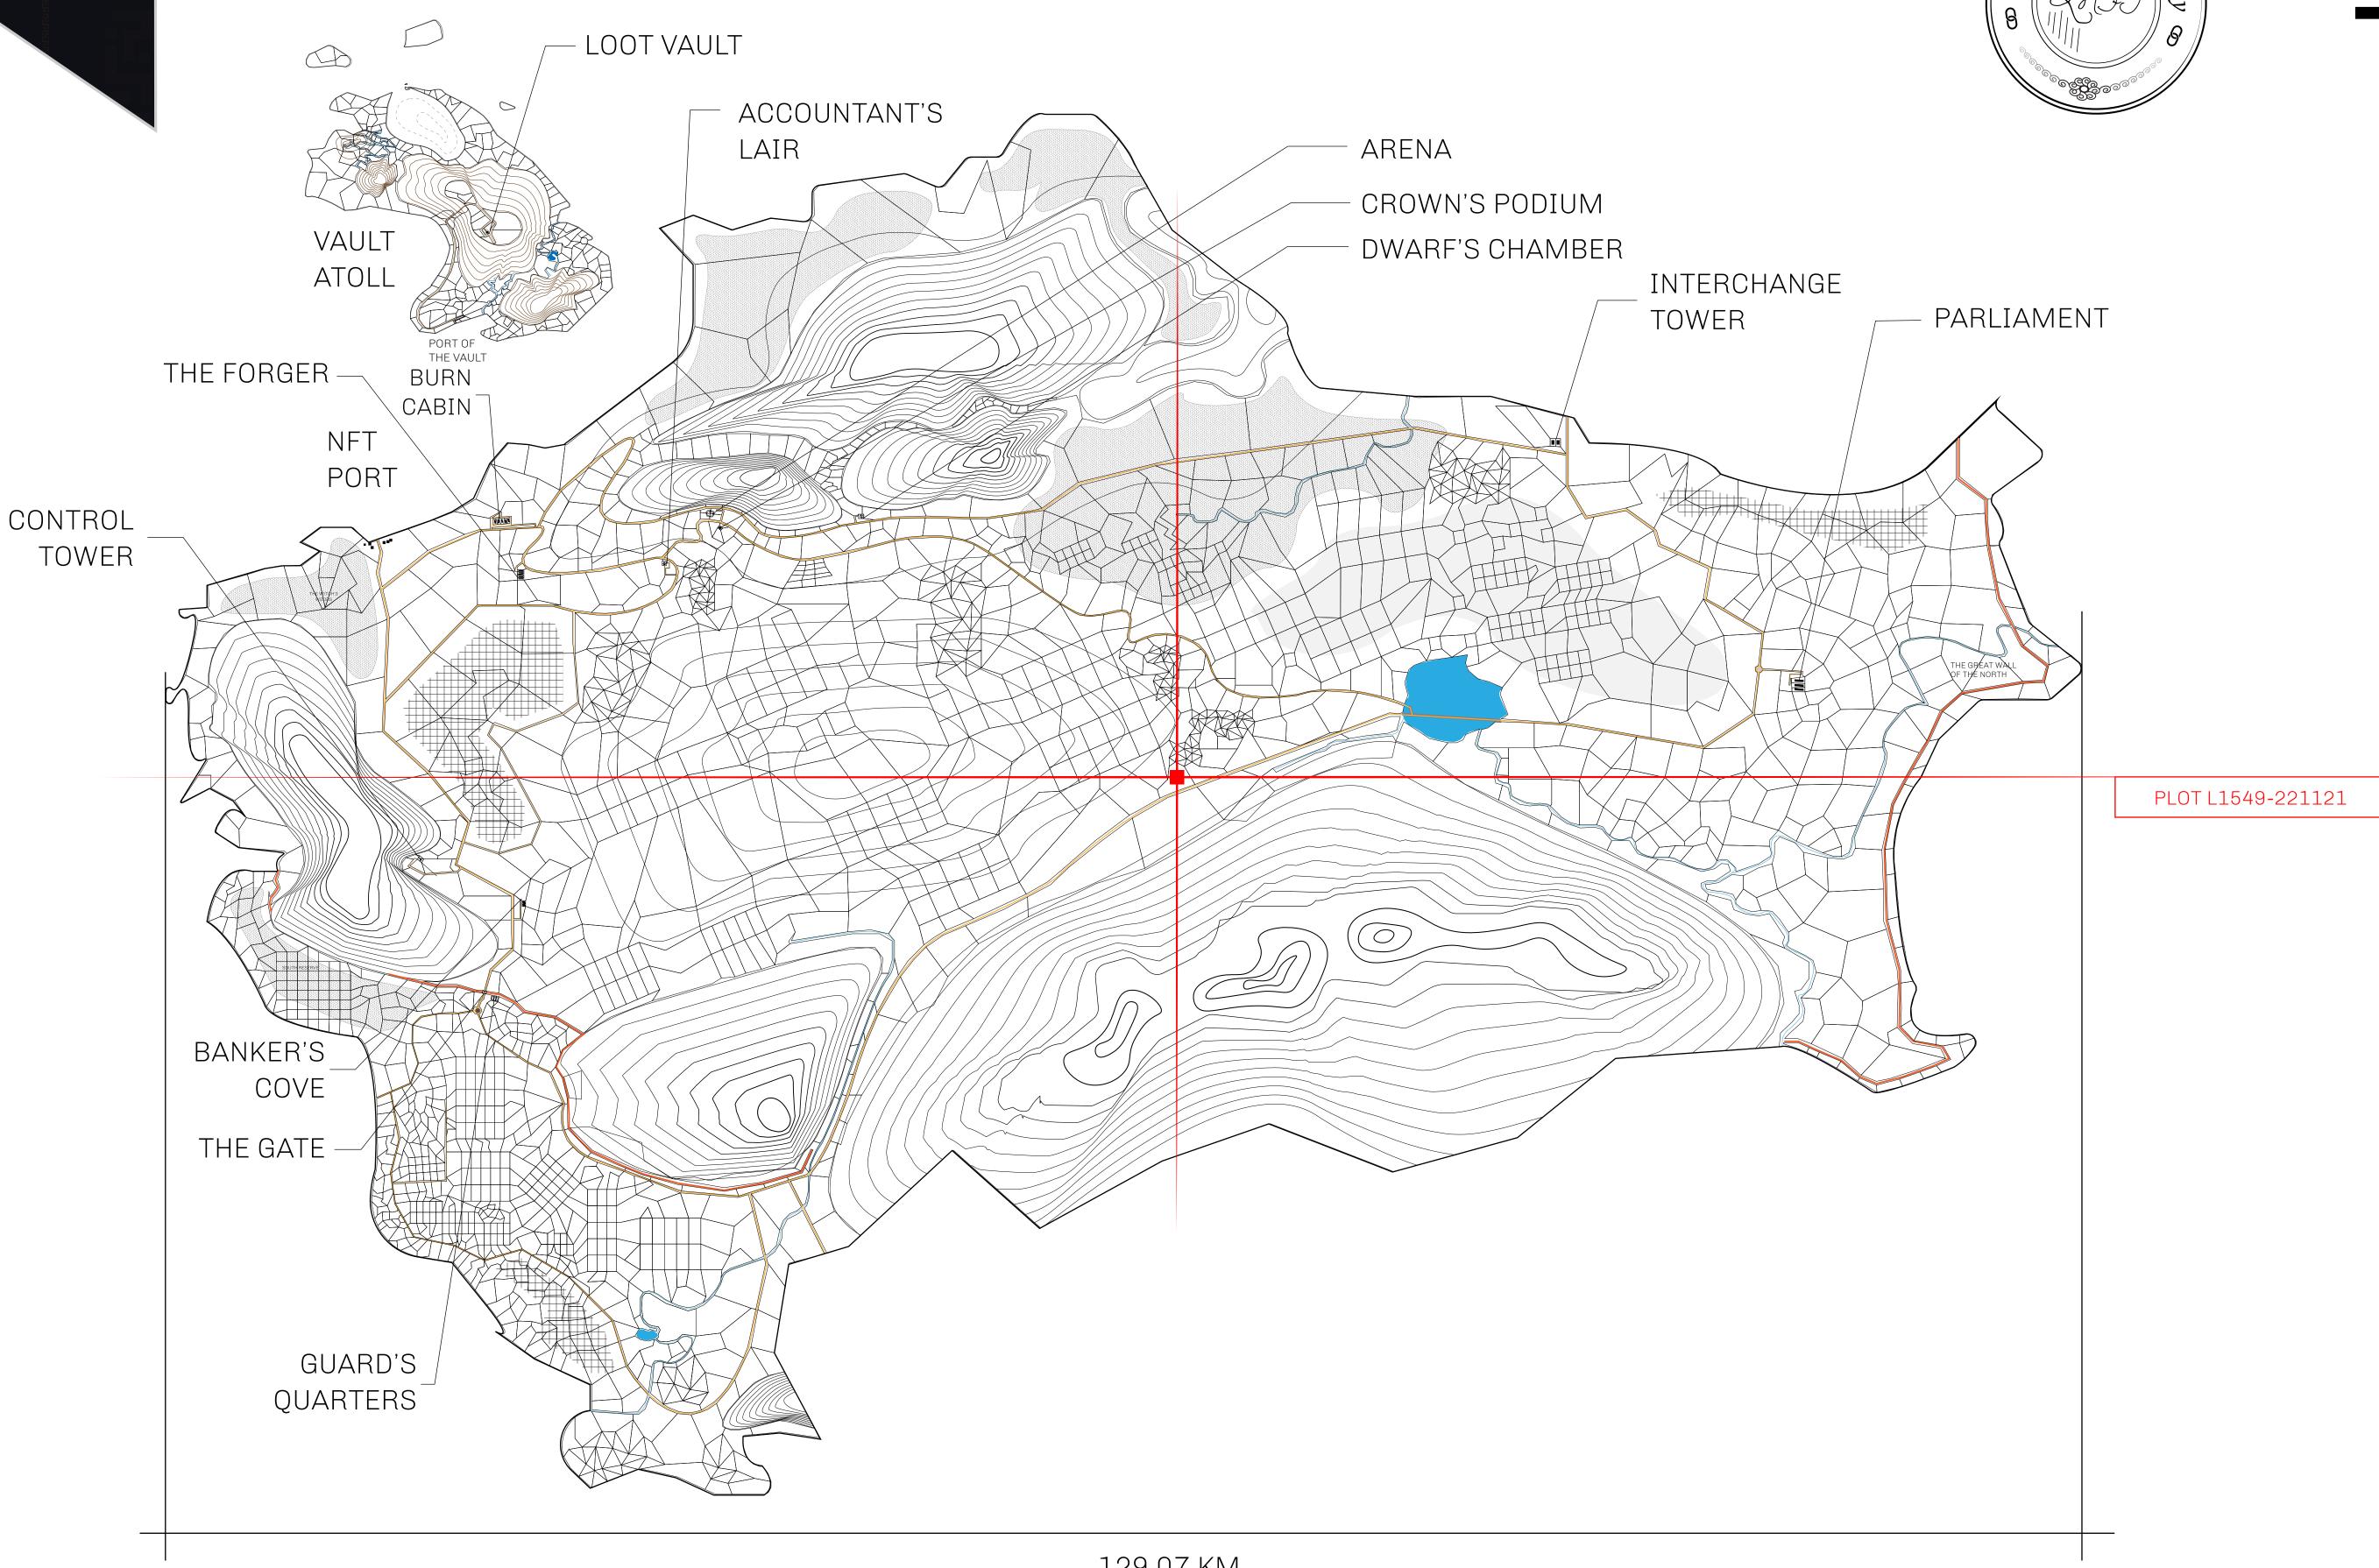

## HER MAJESTY'S GATED WORLD

As an economic and ruling powerhouse, the Great Empire controls the issuance and trade of BUN, LTT, and USDC reward credits. Decisions by its sitting parliamentarians affect Loot NFT World. Following the last war, border controls are tight and only invitees can enter. Each Sunday, all eyes focus on the Arena and the Crown's Podium, where battle-bidding auctions rage. The battle pit is not for the fainthearted and strategy plays a crucial role in winning.

## GEOGRAPHY

COASTLINE 462.64 KM (287.47 MILES)

OCEAN, ROYAUME DE SATOSHI, X BY SL & TERRITORIO LTT ST BORDERS

HIGHEST POINT MOUNT ARES +8120 M

LOWEST POINT NFT PORT 0 M

PLOTS 2284 SCALE 1:50000

## H.M. LNFT Land Registry

L1549-221121

TITLE NUMBER

ADMINISTRATIVE AREA

THE GREAT EMPIRE

ISSUED 22 November 2021

SCALE **1/50000** 

OWNER ENTITLEMENT

Type W-GE: Share of 0.3% of all BUN sales based on number of NFT Stories minted (rewarded in Credits); Mint 4 NFT Stories