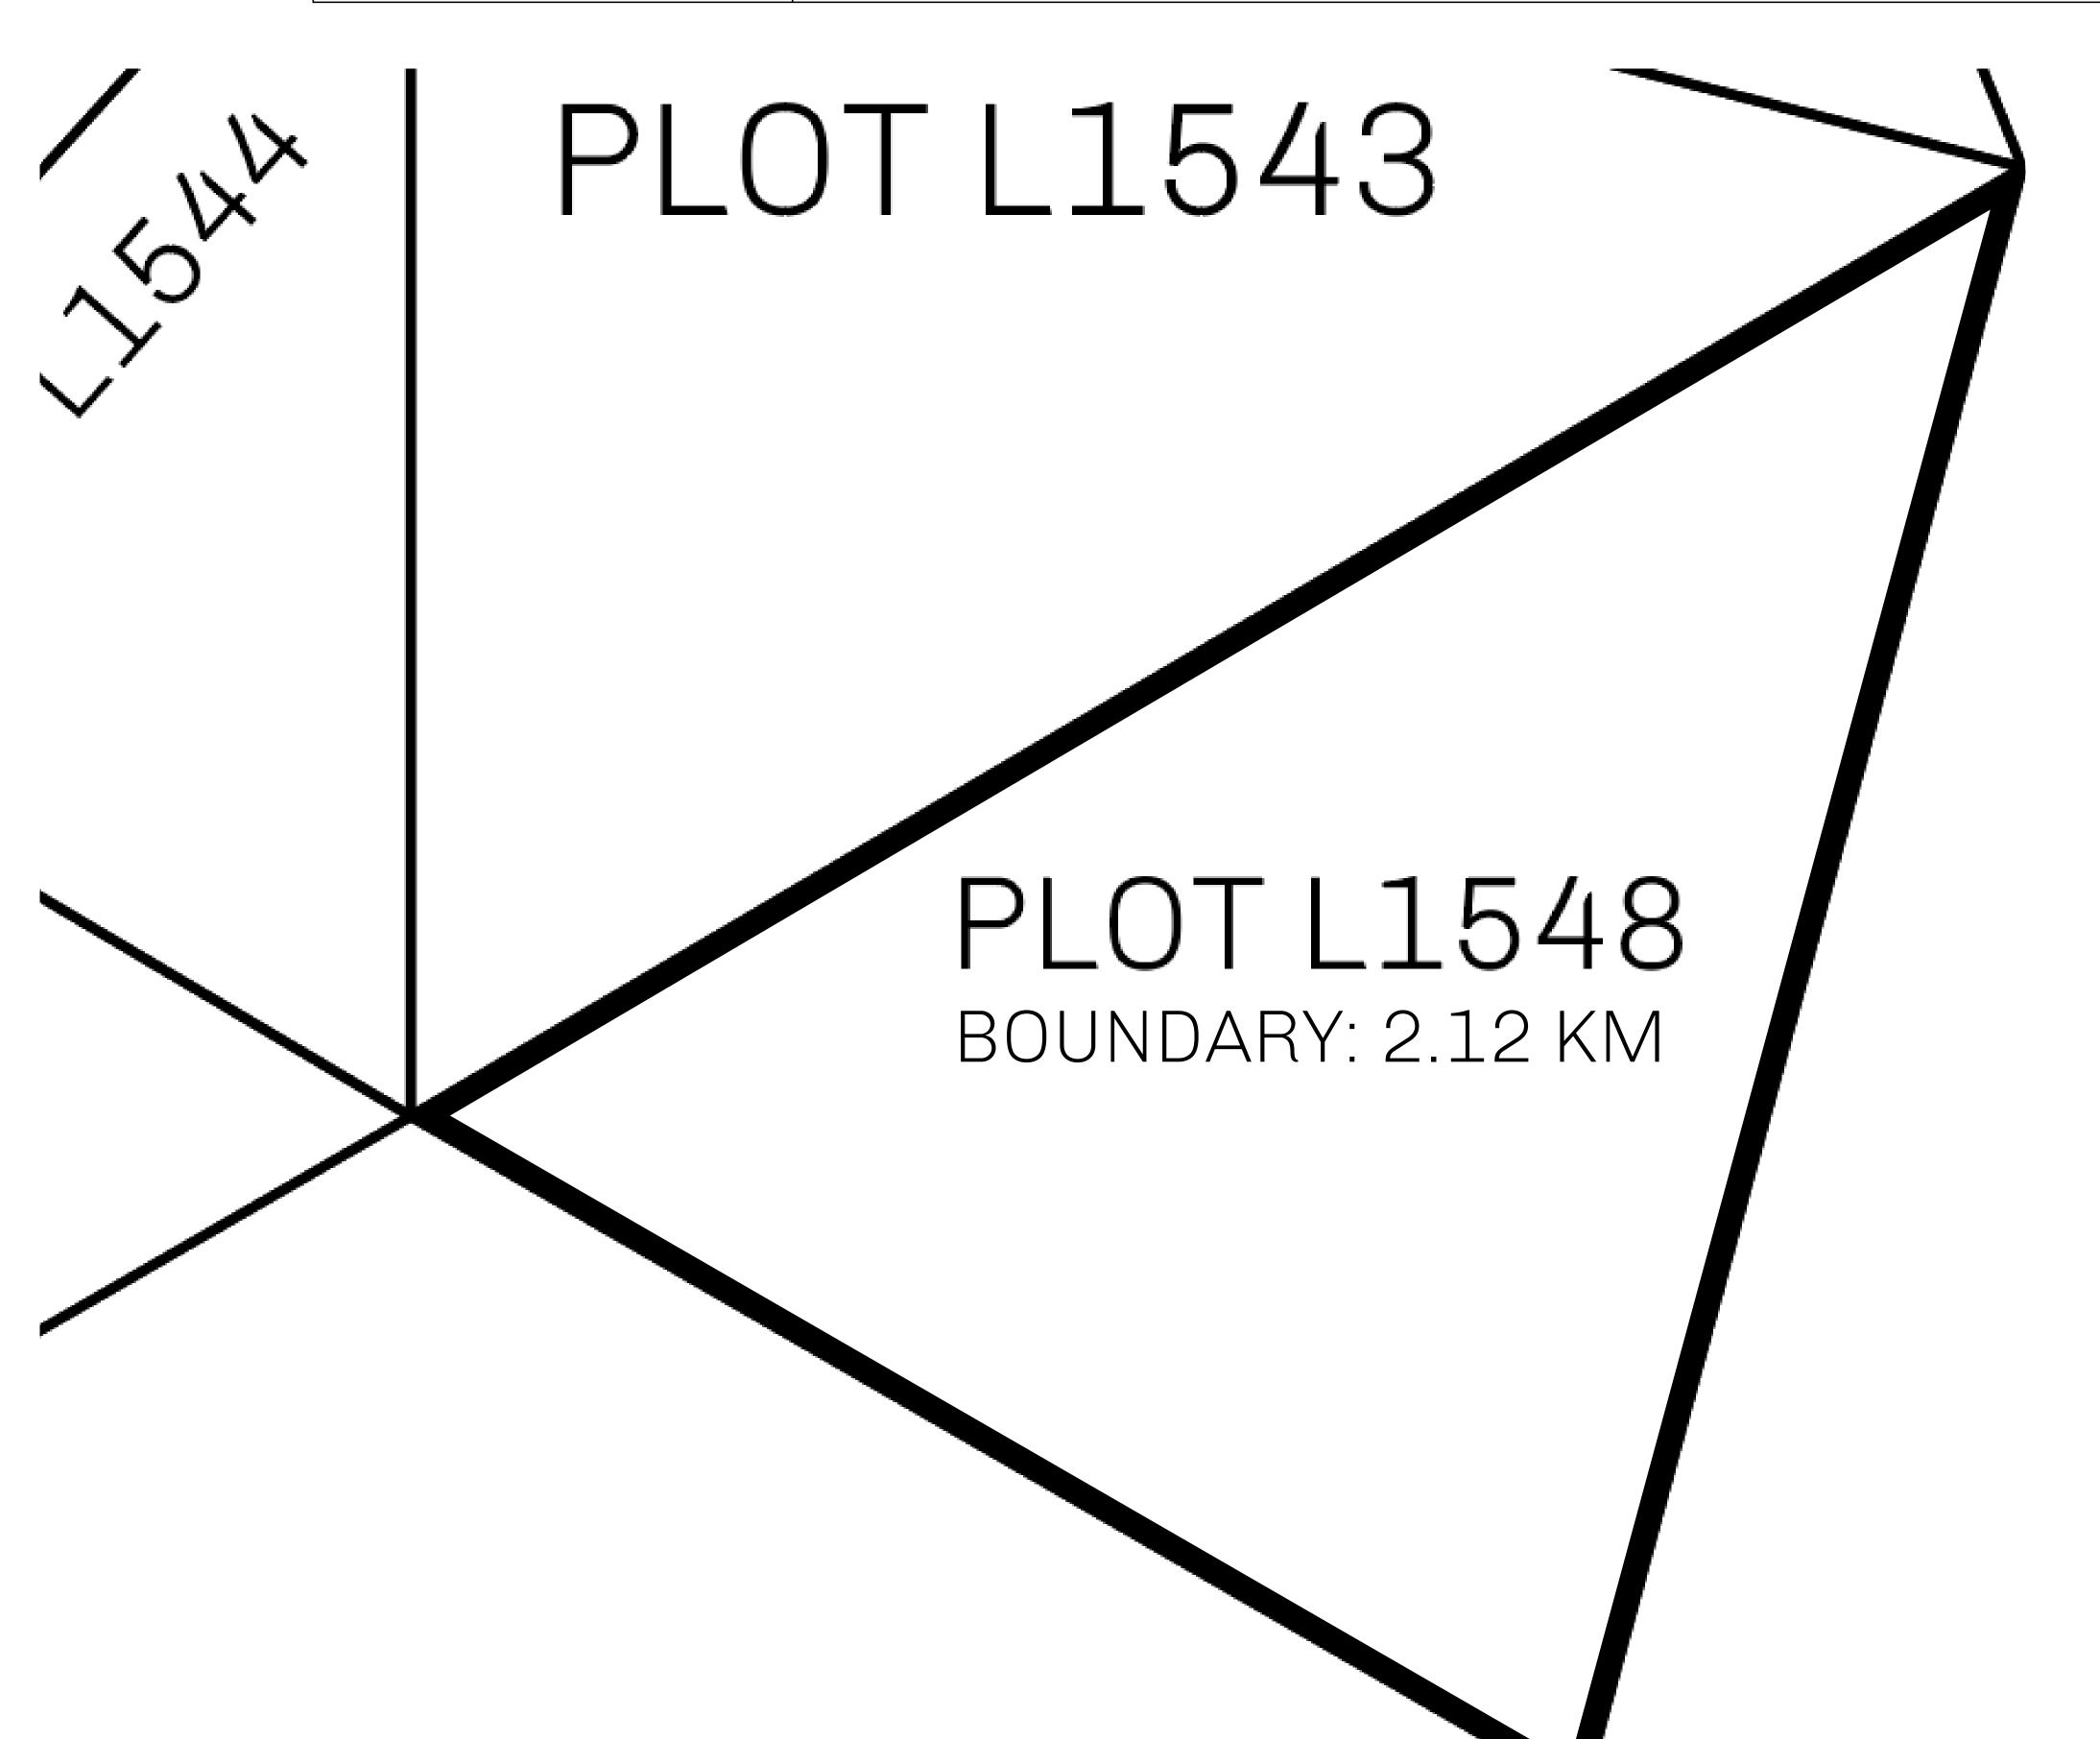

## H.M. LNFT Land Registry

TITLE NUMBER

L1548-221121

ADMINISTRATIVE AREA

THE GREAT EMPIRE

ISSUED 22 November 2021

SCALE 1/50000

OWNER ENTITLEMENT

Type W-GE: Share of 0.3% of all BUN sales based on number of NFT Stories minted (rewarded in Credits); Mint 4 NFT Stories