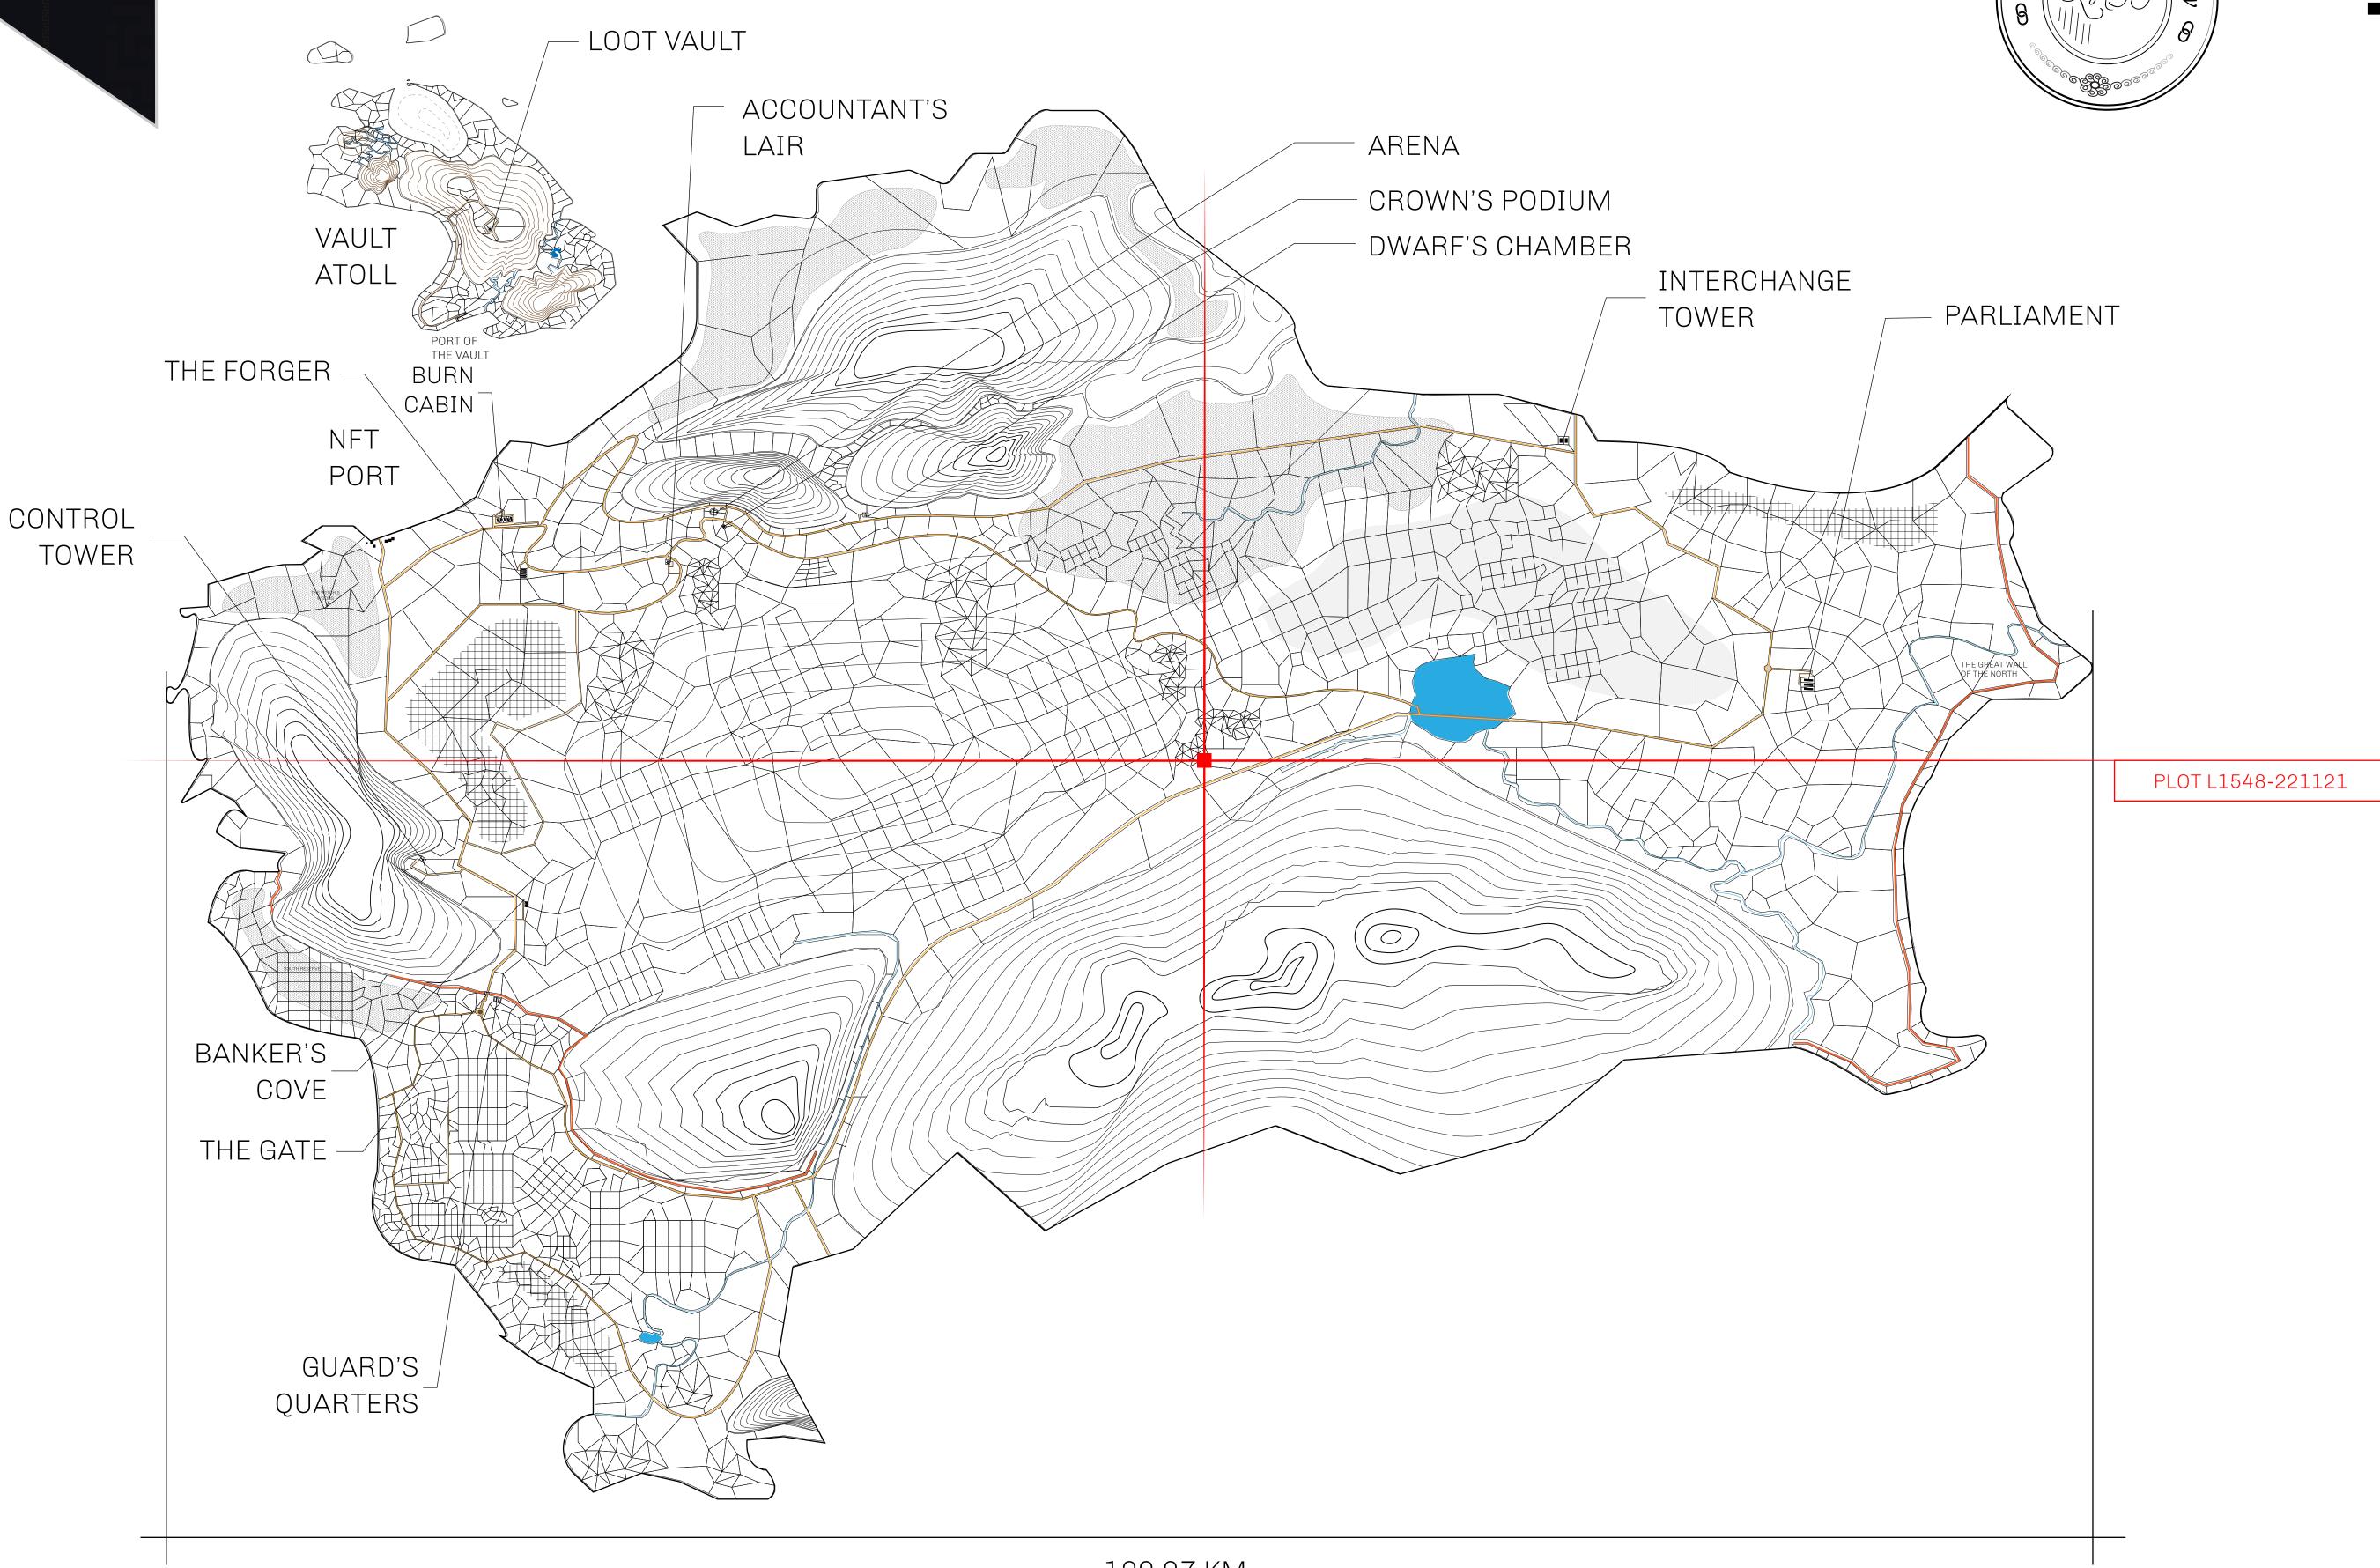

## HER MAJESTY'S GATED WORLD

As an economic and ruling powerhouse, the Great Empire controls the issuance and trade of BUN, LTT, and USDC reward credits. Decisions by its sitting parliamentarians affect Loot NFT World. Following the last war, border controls are tight and only invitees can enter. Each Sunday, all eyes focus on the Arena and the Crown's Podium, where battle-bidding auctions rage. The battle pit is not for the fainthearted and strategy plays a crucial role in winning.

## GEOGRAPHY

COASTLINE 462.64 KM (287.47 MILES)

OCEAN, ROYAUME DE SATOSHI, X BY SL & TERRITORIO LTT ST BORDERS

HIGHEST POINT MOUNT ARES +8120 M

LOWEST POINT NFT PORT 0 M

PLOTS 2284 SCALE 1:50000

## H.M. LNFT Land Registry

TITLE NUMBER

L1548-221121

ADMINISTRATIVE AREA

THE GREAT EMPIRE

ISSUED 22 November 2021

SCALE 1/50000

OWNER ENTITLEMENT