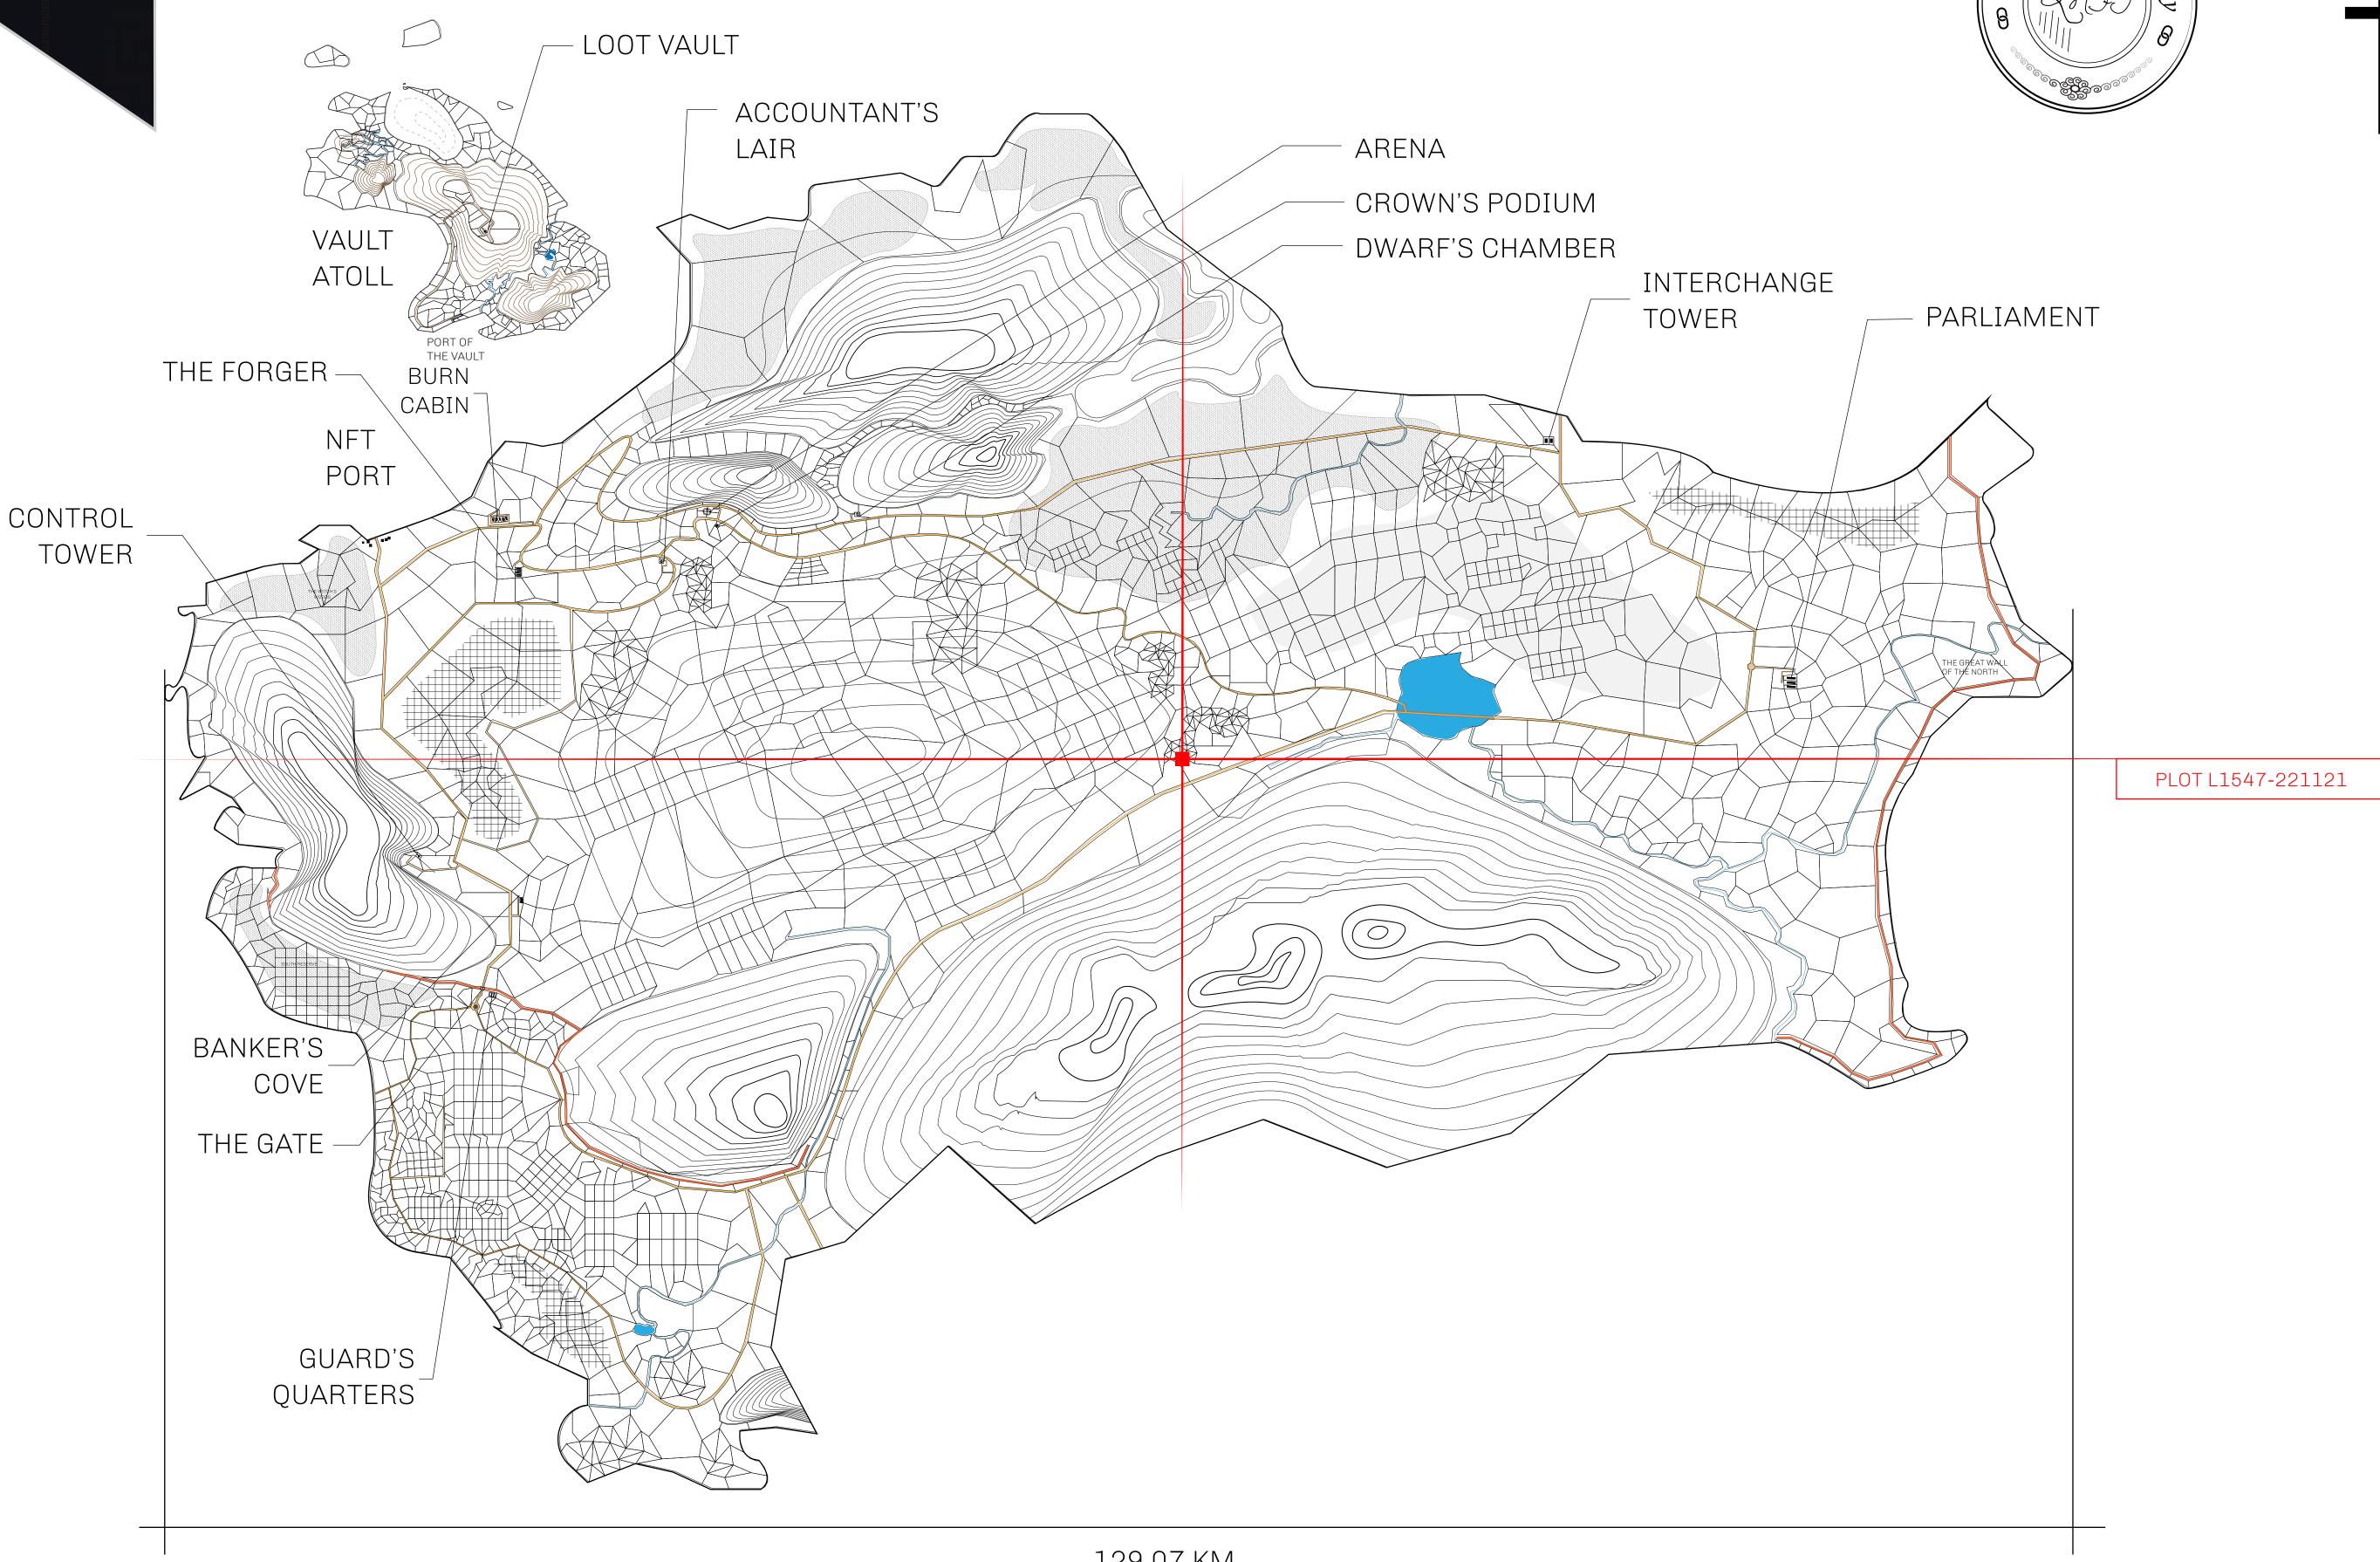

## GEOGRAPHY

COASTLINE 462.64 KM (287.47 MILES)

OCEAN, ROYAUME DE SATOSHI, X BY SL & TERRITORIO LTT ST BORDERS

HIGHEST POINT MOUNT ARES +8120 M

LOWEST POINT NFT PORT 0 M

PLOTS 2284 SCALE 1:50000

## H.M. LNFT Land Registry

TITLE NUMBER

L1547-221121

ADMINISTRATIVE AREA

THE GREAT EMPIRE

ISSUED 22 November 2021

SCALE **1/50000** 

OWNER ENTITLEMENT

Type W-GE: Share of 0.3% of all BUN sales based on number of NFT Stories minted

(rewarded in Credits); Mint 4 NFT Stories