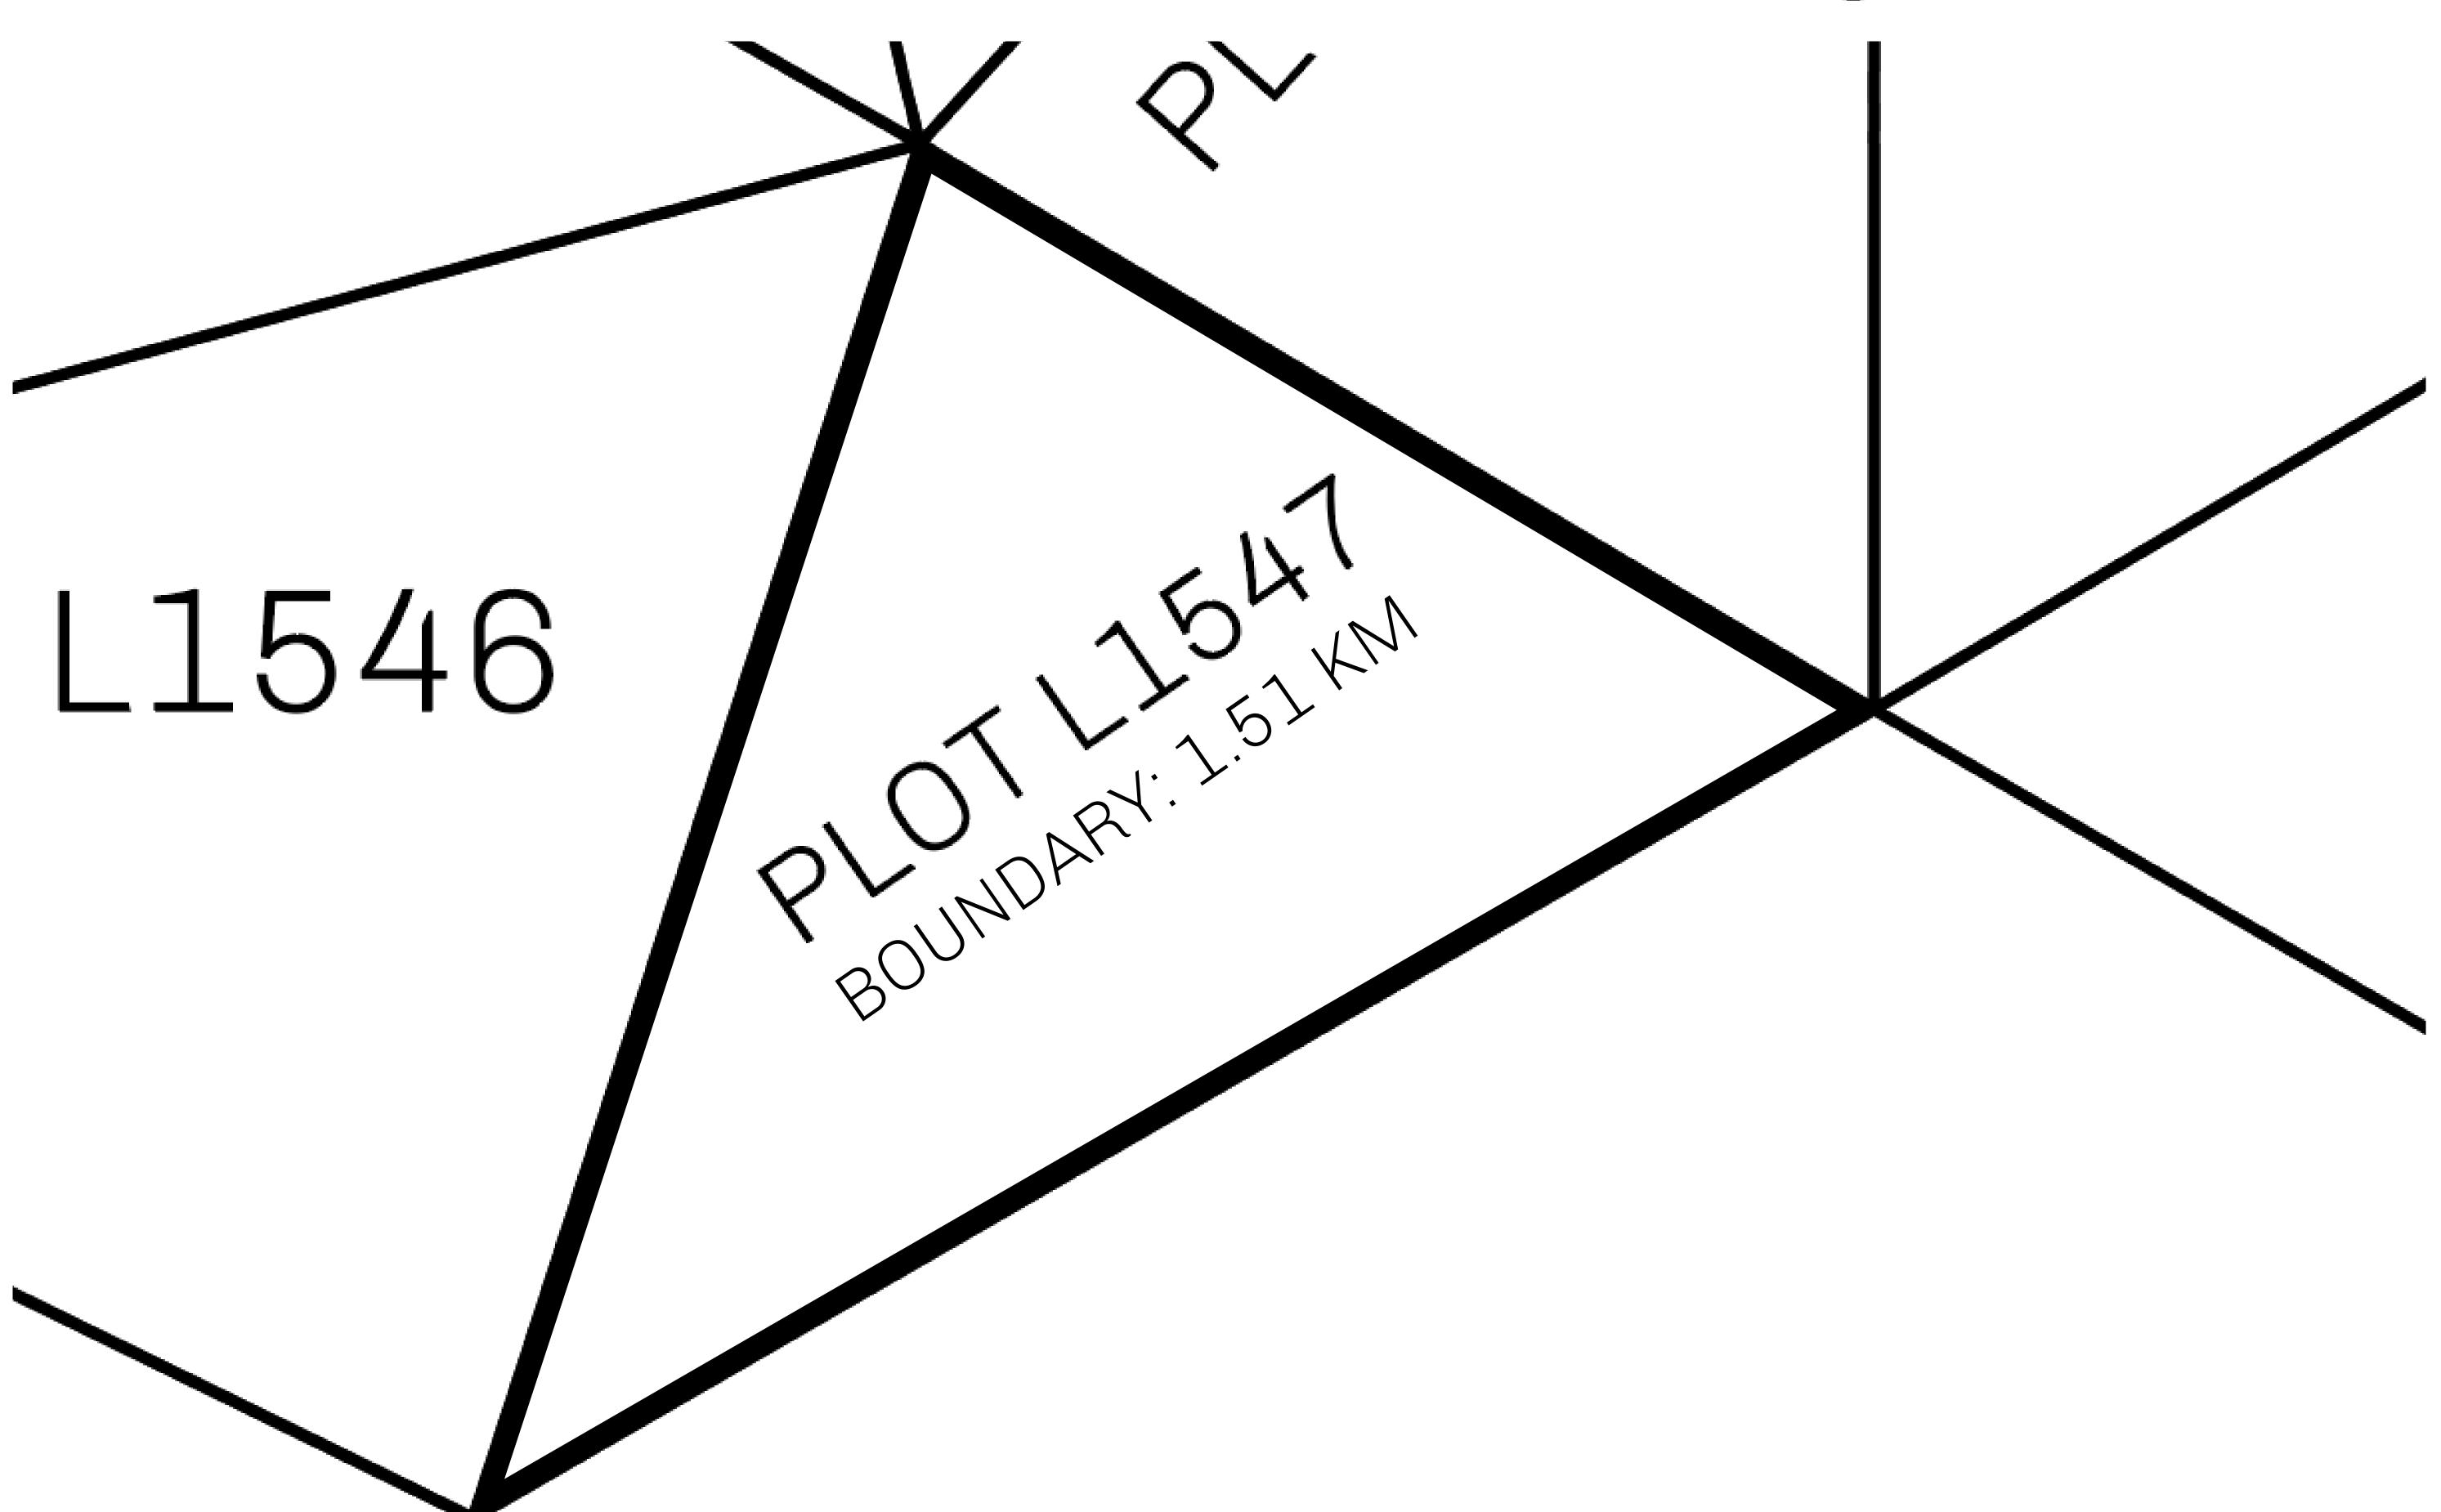

## GEOGRAPHY

COASTLINE 462.64 KM (287.47 MILES)

OCEAN, ROYAUME DE SATOSHI, X BY SL & TERRITORIO LTT ST BORDERS

HIGHEST POINT MOUNT ARES +8120 M

LOWEST POINT NFT PORT 0 M

PLOTS 2284 SCALE 1:50000

## H.M. LNFT Land Registry

TITLE NUMBER

L1547-221121

ADMINISTRATIVE AREA

THE GREAT EMPIRE

ISSUED 22 November 2021

SCALE **1/50000** 

OWNER ENTITLEMENT