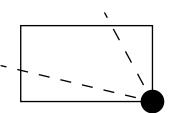

OFFICIAL PERSPECTIVE SHEET FOR FILING

Indicate vantage point for each drawing. Copy and mark each sheet required prior to filing.

Guide - Vantage point should be indicated as shown in the diagram: