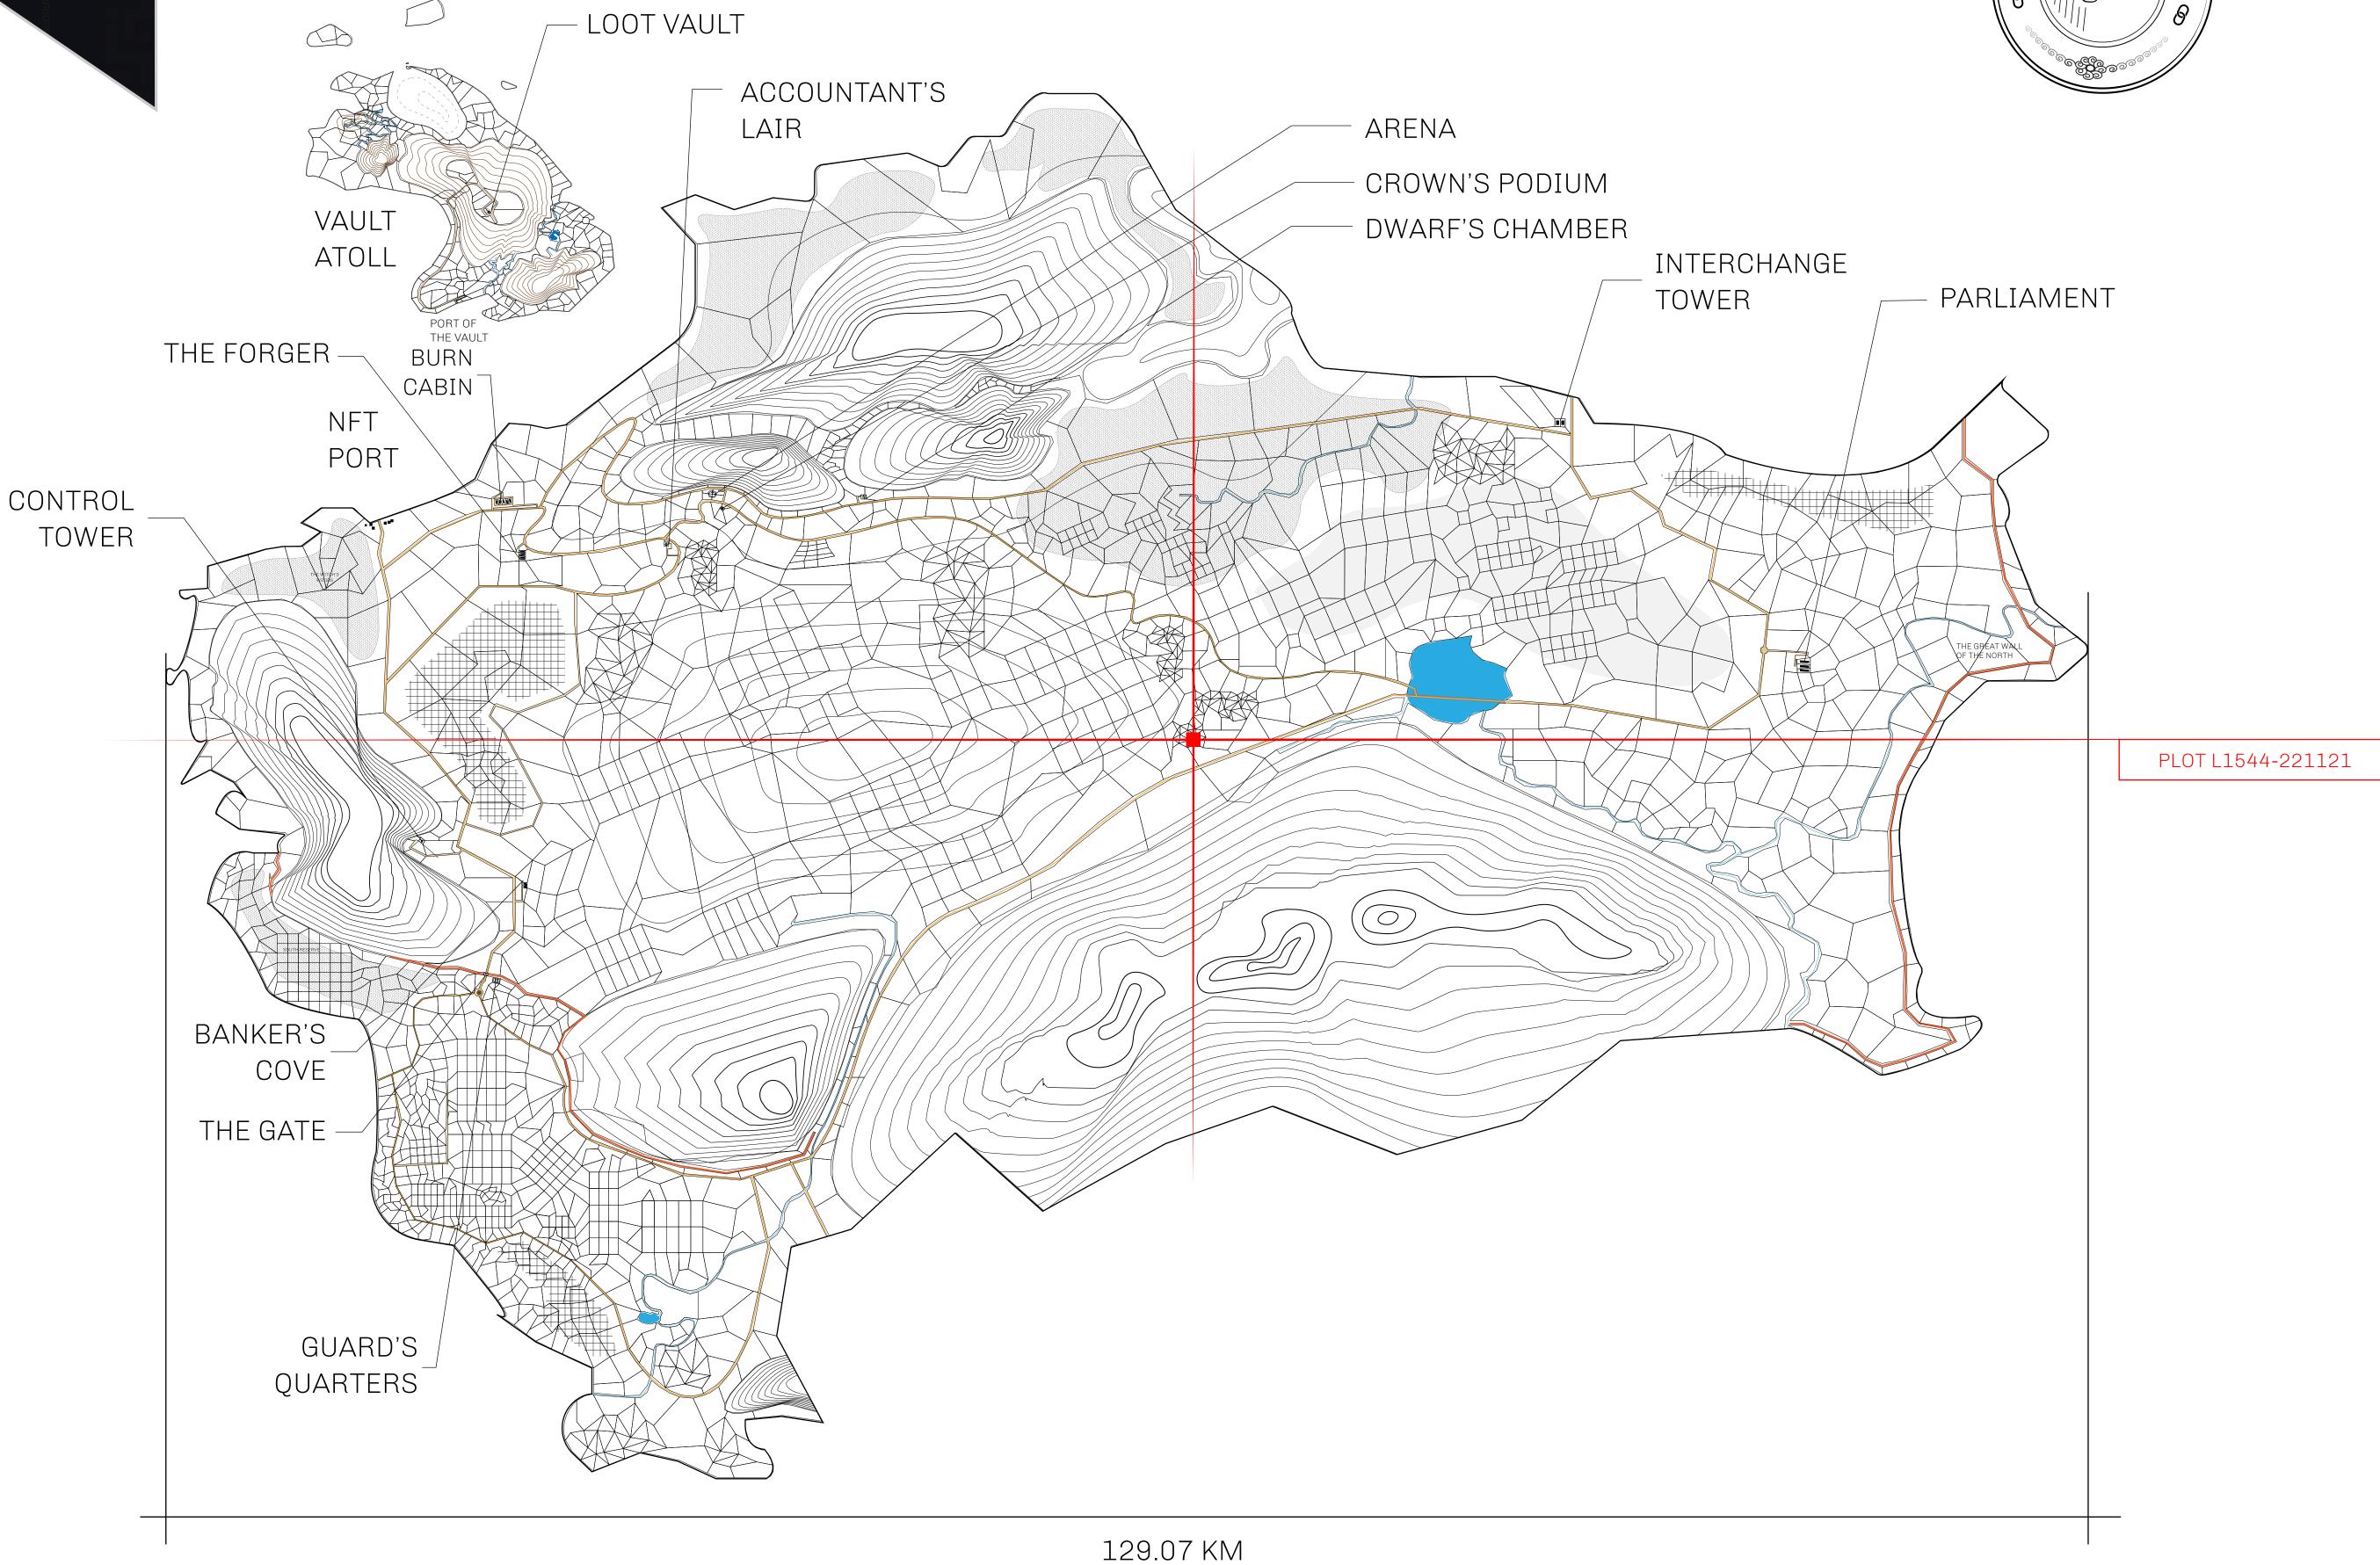

## HER MAJESTY'S GATED WORLD

As an economic and ruling powerhouse, the Great Empire controls the issuance and trade of BUN, LTT, and USDC reward credits. Decisions by its sitting parliamentarians affect Loot NFT World. Following the last war, border controls are tight and only invitees can enter. Each Sunday, all eyes focus on the Arena and the Crown's Podium, where battle-bidding auctions rage. The battle pit is not for the fainthearted and strategy plays a crucial role in winning.

## GEOGRAPHY

COASTLINE BORDERS HIGHEST POINT LOWEST POINT PLOTS SCALE

462.64 KM (287.47 MILES) OCEAN, ROYAUME DE SATOSHI, X BY SL & TERRITORIO LTT ST MOUNT ARES +8120 M NFT PORT 0 M 2284 1:50000

## H.M. LNFT Land Registr

 $\langle O \rangle$ 

ADMINISTRATIVE AREA

OWNER ENTITLEMENT

THE GREAT

Type W-GE: S (rewarded in C

|                                 | TITLE NUMBER<br>L1544-221121 |                          |      |             |           |         |
|---------------------------------|------------------------------|--------------------------|------|-------------|-----------|---------|
| <b>y</b>                        |                              |                          |      |             |           |         |
| Γ EMPIRE                        | ISSUED                       | 22 November 2            | 2021 | Joj.        | SCALE     | 1/50000 |
| Share of 0.3%<br>Credits); Mint |                              | sales based on n<br>ries | umbe | r of NFT St | ories min |         |
|                                 |                              |                          |      |             |           |         |
| 5                               |                              |                          |      |             |           |         |
| V<br>X                          | 7                            |                          |      |             |           |         |
|                                 |                              |                          |      |             |           |         |
|                                 |                              |                          |      |             |           |         |
|                                 |                              |                          |      |             |           |         |
|                                 |                              |                          |      | Ρ           | 1 (       | - ٦     |
|                                 |                              | X                        |      |             |           | J       |
|                                 | $\sqrt{2}$                   |                          |      |             |           |         |
|                                 |                              |                          |      |             |           |         |
|                                 |                              |                          |      |             |           |         |
|                                 |                              |                          |      |             |           |         |
|                                 |                              |                          |      |             |           |         |
| $\diamond$                      |                              |                          |      |             |           |         |
|                                 |                              |                          |      |             |           |         |
|                                 |                              |                          |      |             |           |         |
| 1                               |                              |                          |      |             |           |         |
|                                 |                              |                          |      |             |           |         |
|                                 |                              |                          | <    |             |           |         |
|                                 |                              |                          |      |             |           |         |
|                                 |                              |                          |      |             |           |         |