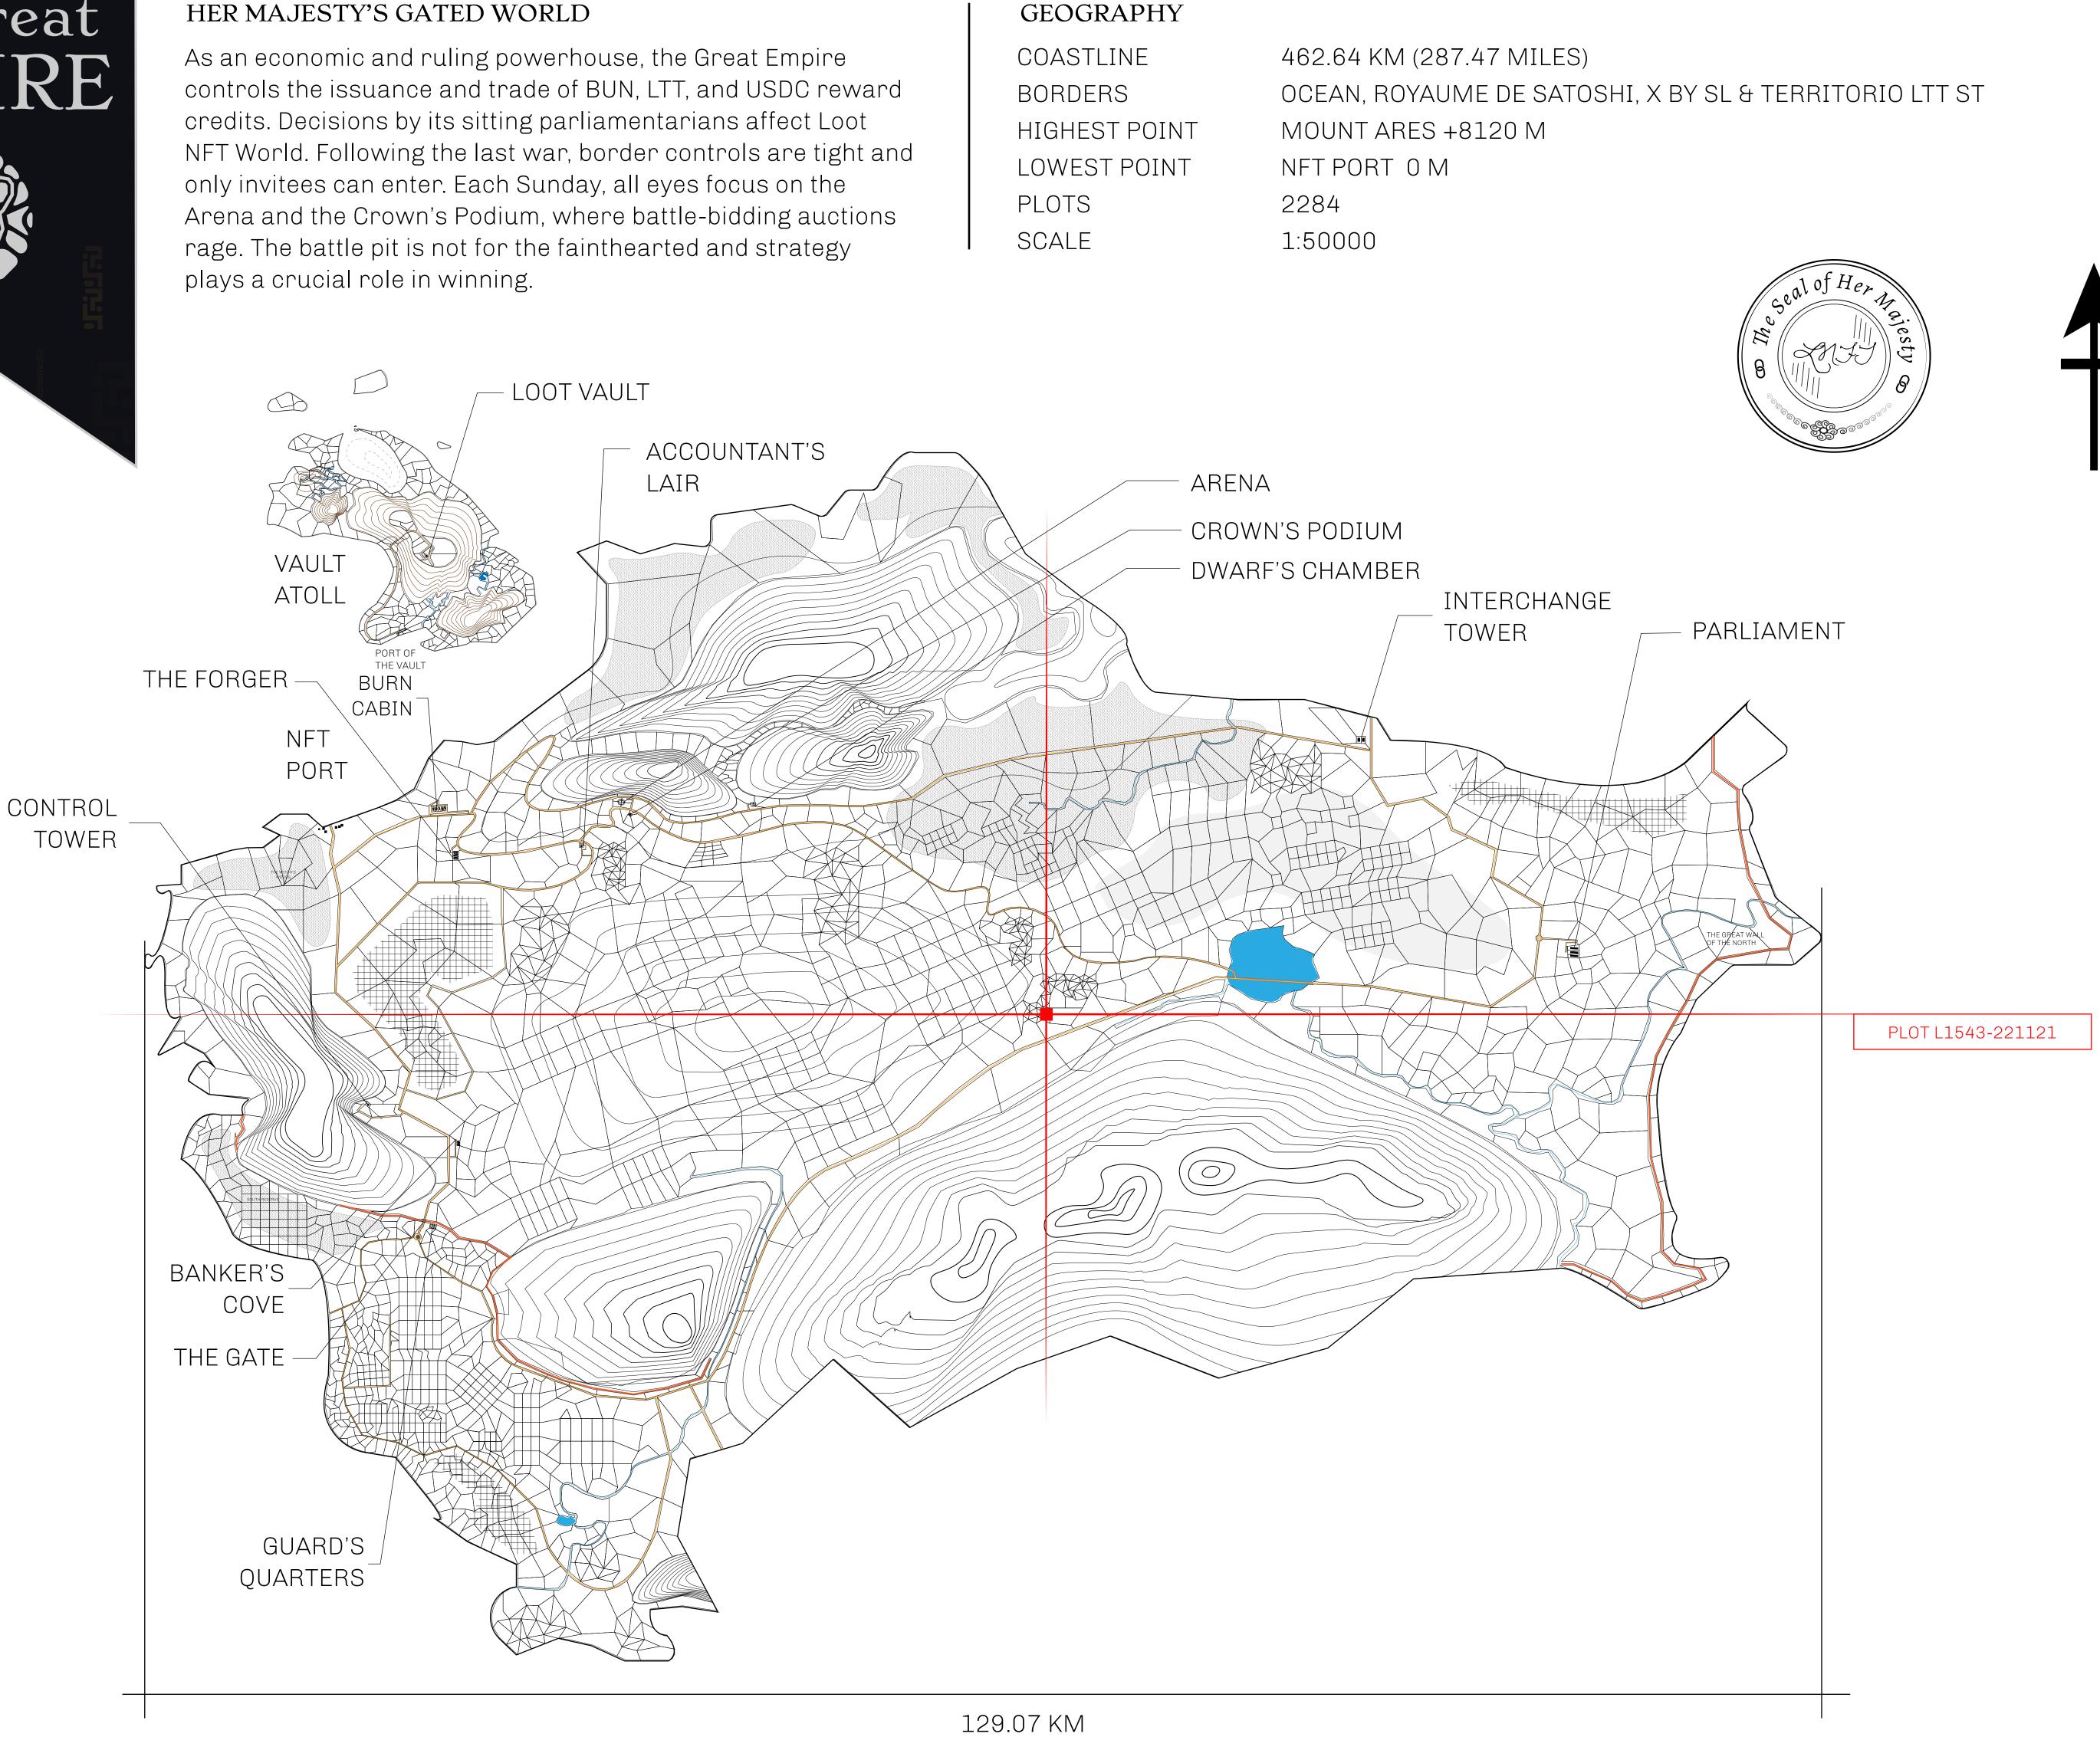

## HER MAJESTY'S GATED WORLD

## H.M. LNFT Land Registry

ADMINISTRATIVE AREA

OWNER ENTITLEMENT

THE GREAT

Type W-GE: SI (rewarded in C

|                                | TITLE NUMBER |           |          |              |           |             |
|--------------------------------|--------------|-----------|----------|--------------|-----------|-------------|
| y                              |              |           | L1543    | 8-22112      | 1         |             |
| EMPIRE                         | ISSUED       | 22 Novemb | er 2021  | Jo.J.        | SCALE     | 1/50000     |
| hare of 0.3%<br>Credits); Mint |              |           | on numbe | er of NFT St | ories min | ited States |
| -                              |              | U I       | L        | LU           | · 		 4    |             |
|                                |              |           |          |              |           |             |
|                                |              |           |          |              |           |             |
|                                |              |           |          |              |           |             |
|                                |              |           |          |              |           |             |
| $\frown$ –                     |              |           | · /.     | $\sim$       |           |             |
| [0]                            |              | Тр        | 4        | 3            |           |             |
| UND                            | ΔRΥ          | • 21      | 1 K      | NЛ           |           |             |
|                                |              | • 	_ • ⊥  |          |              |           |             |
|                                |              |           |          |              |           |             |
|                                |              |           |          |              |           |             |
|                                |              |           |          |              |           |             |
|                                |              |           |          |              |           |             |
|                                |              |           | — ı      | -1 -         | - /.      | $\sim$      |
|                                | Р            | LO        |          | <u></u> と    | )4        | В           |
|                                |              |           |          |              |           | 1           |
|                                |              |           |          |              |           |             |