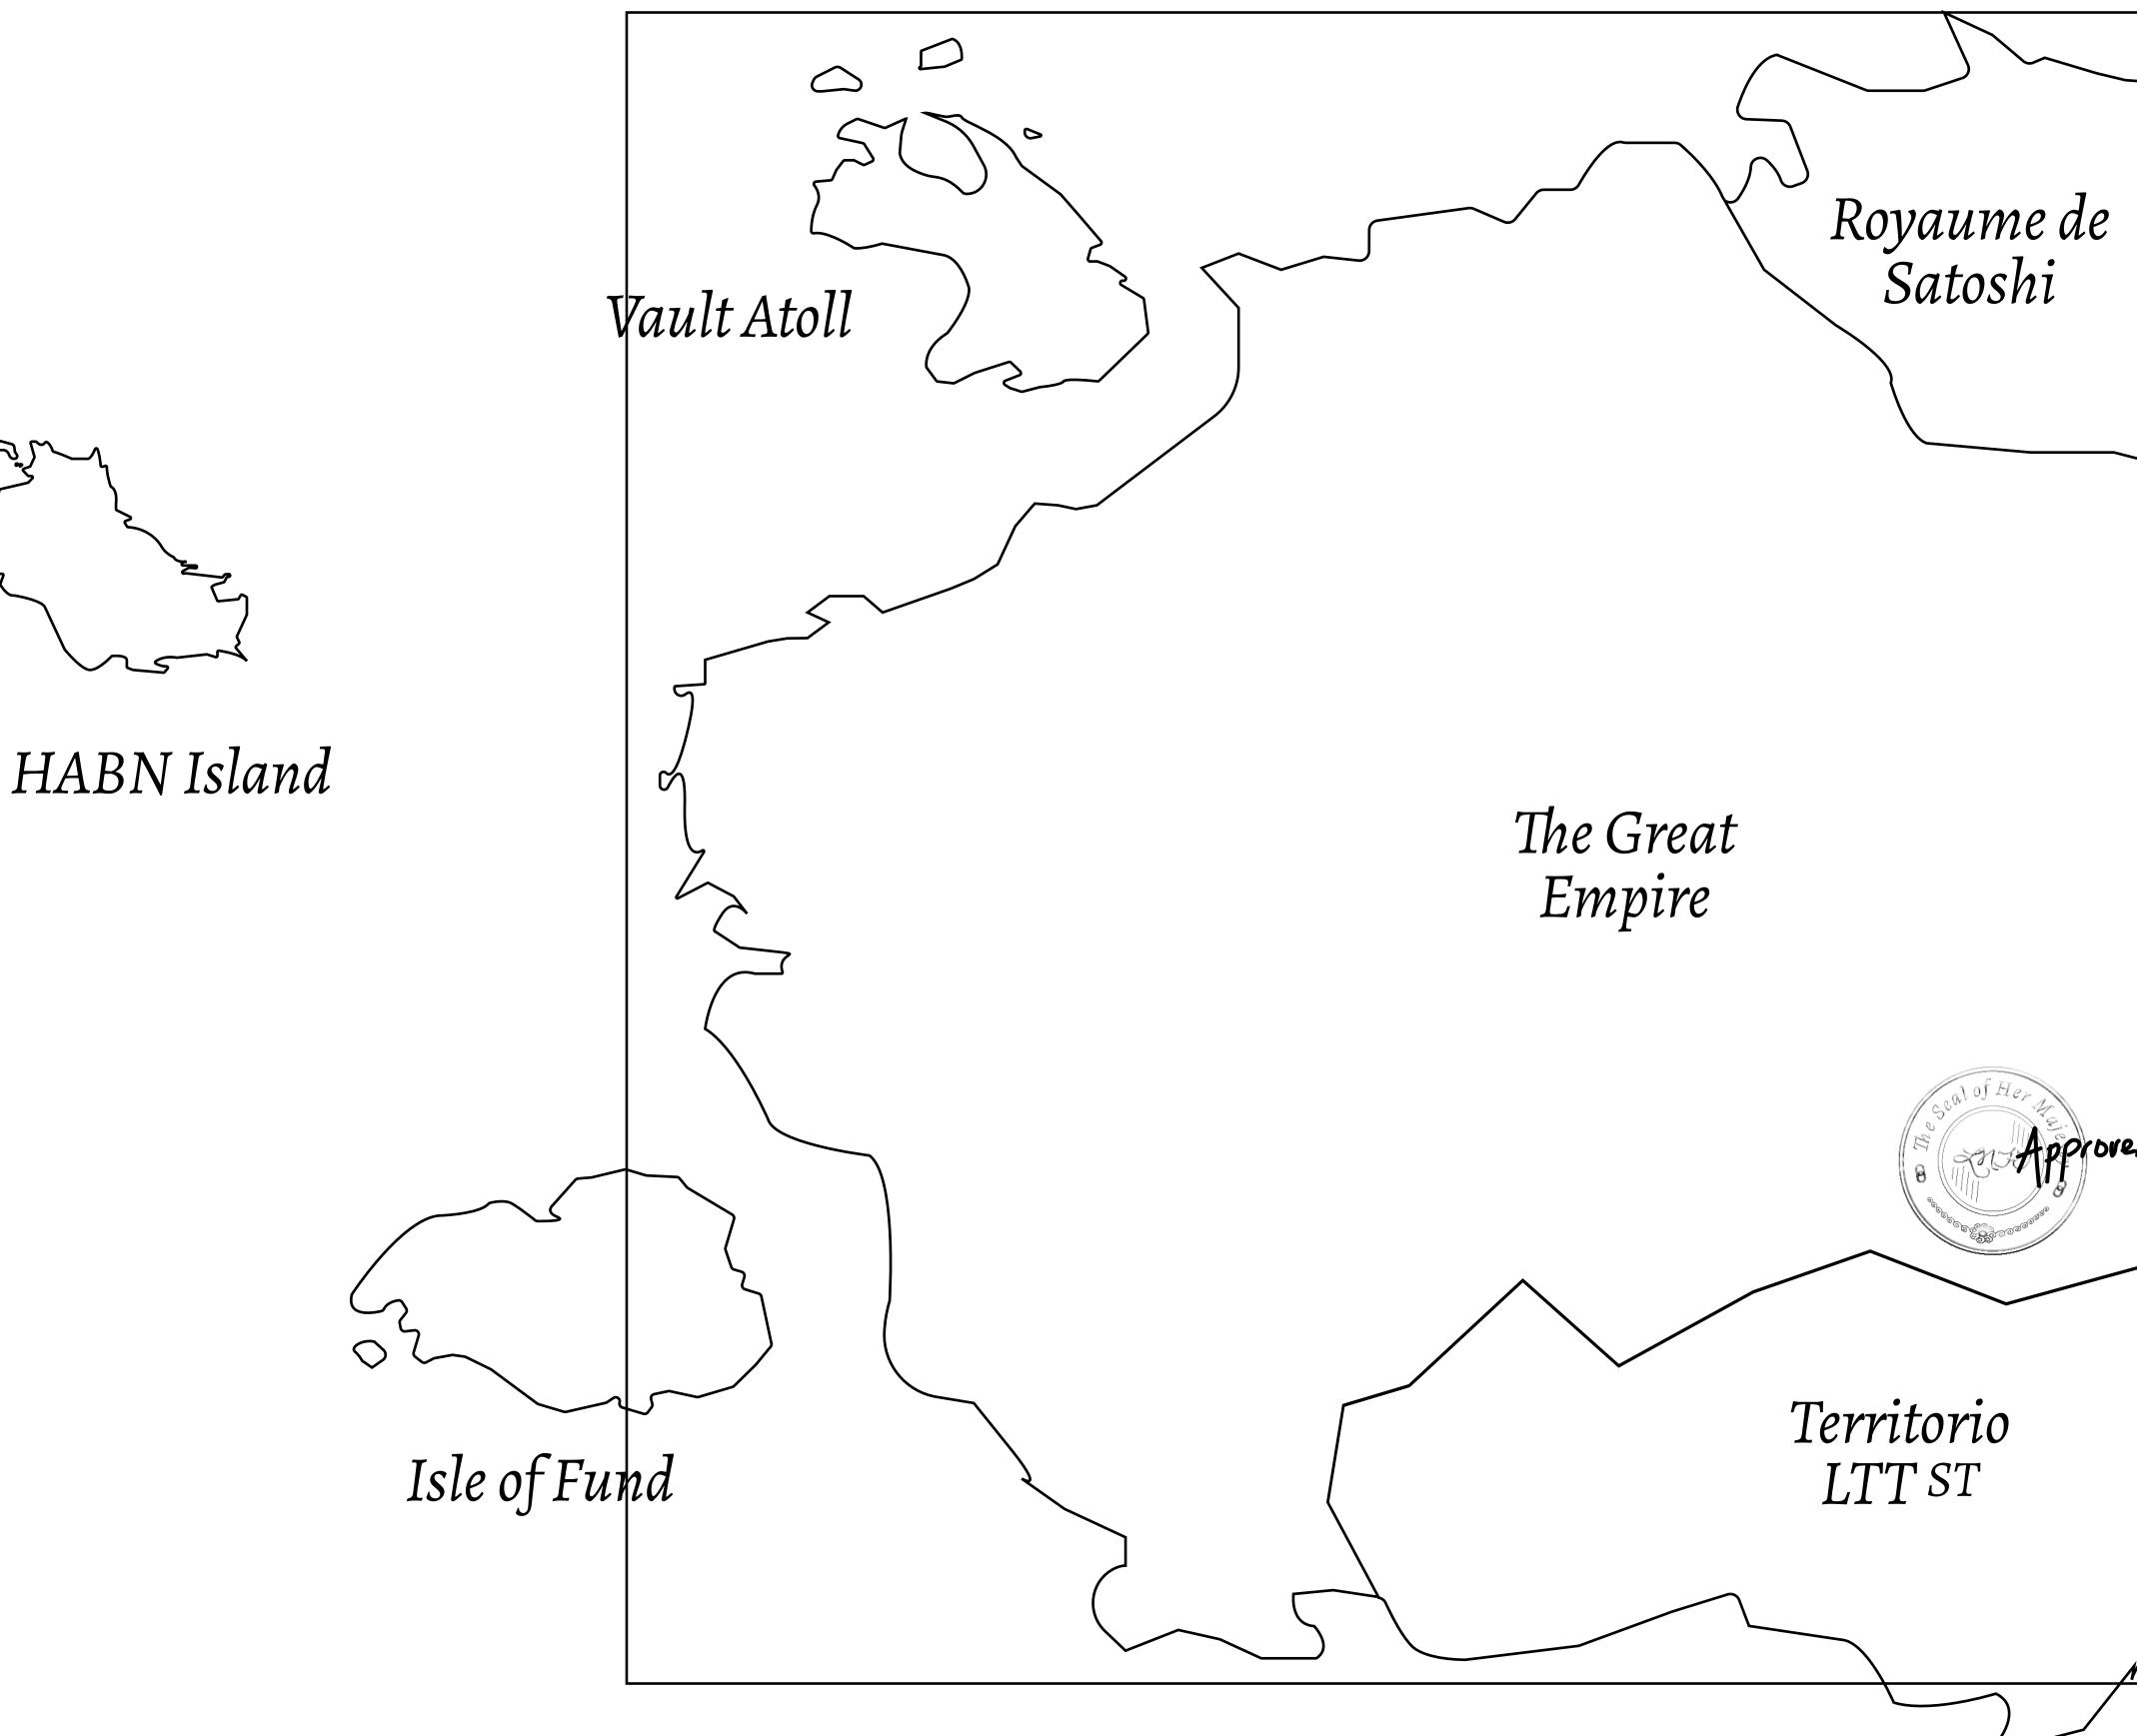

## LOOT NFT WORLD

 $\int$ 







## HER MAJESTY'S GATED WORLD









## H.M. LNFT Land Registry

ADMINISTRATIVE AREA

OWNER ENTITLEMENT

THE GREAT

Type W-GE: SI (rewarded in C



|                                | TITLE NUMBER |           |          |              |           |             |
|--------------------------------|--------------|-----------|----------|--------------|-----------|-------------|
| y                              |              |           | L1543    | 8-22112      | 1         |             |
| EMPIRE                         | ISSUED       | 22 Novemb | er 2021  | Jo.J.        | SCALE     | 1/50000     |
| hare of 0.3%<br>Credits); Mint |              |           | on numbe | er of NFT St | ories min | ited States |
| -                              |              | U I       | L        | LU