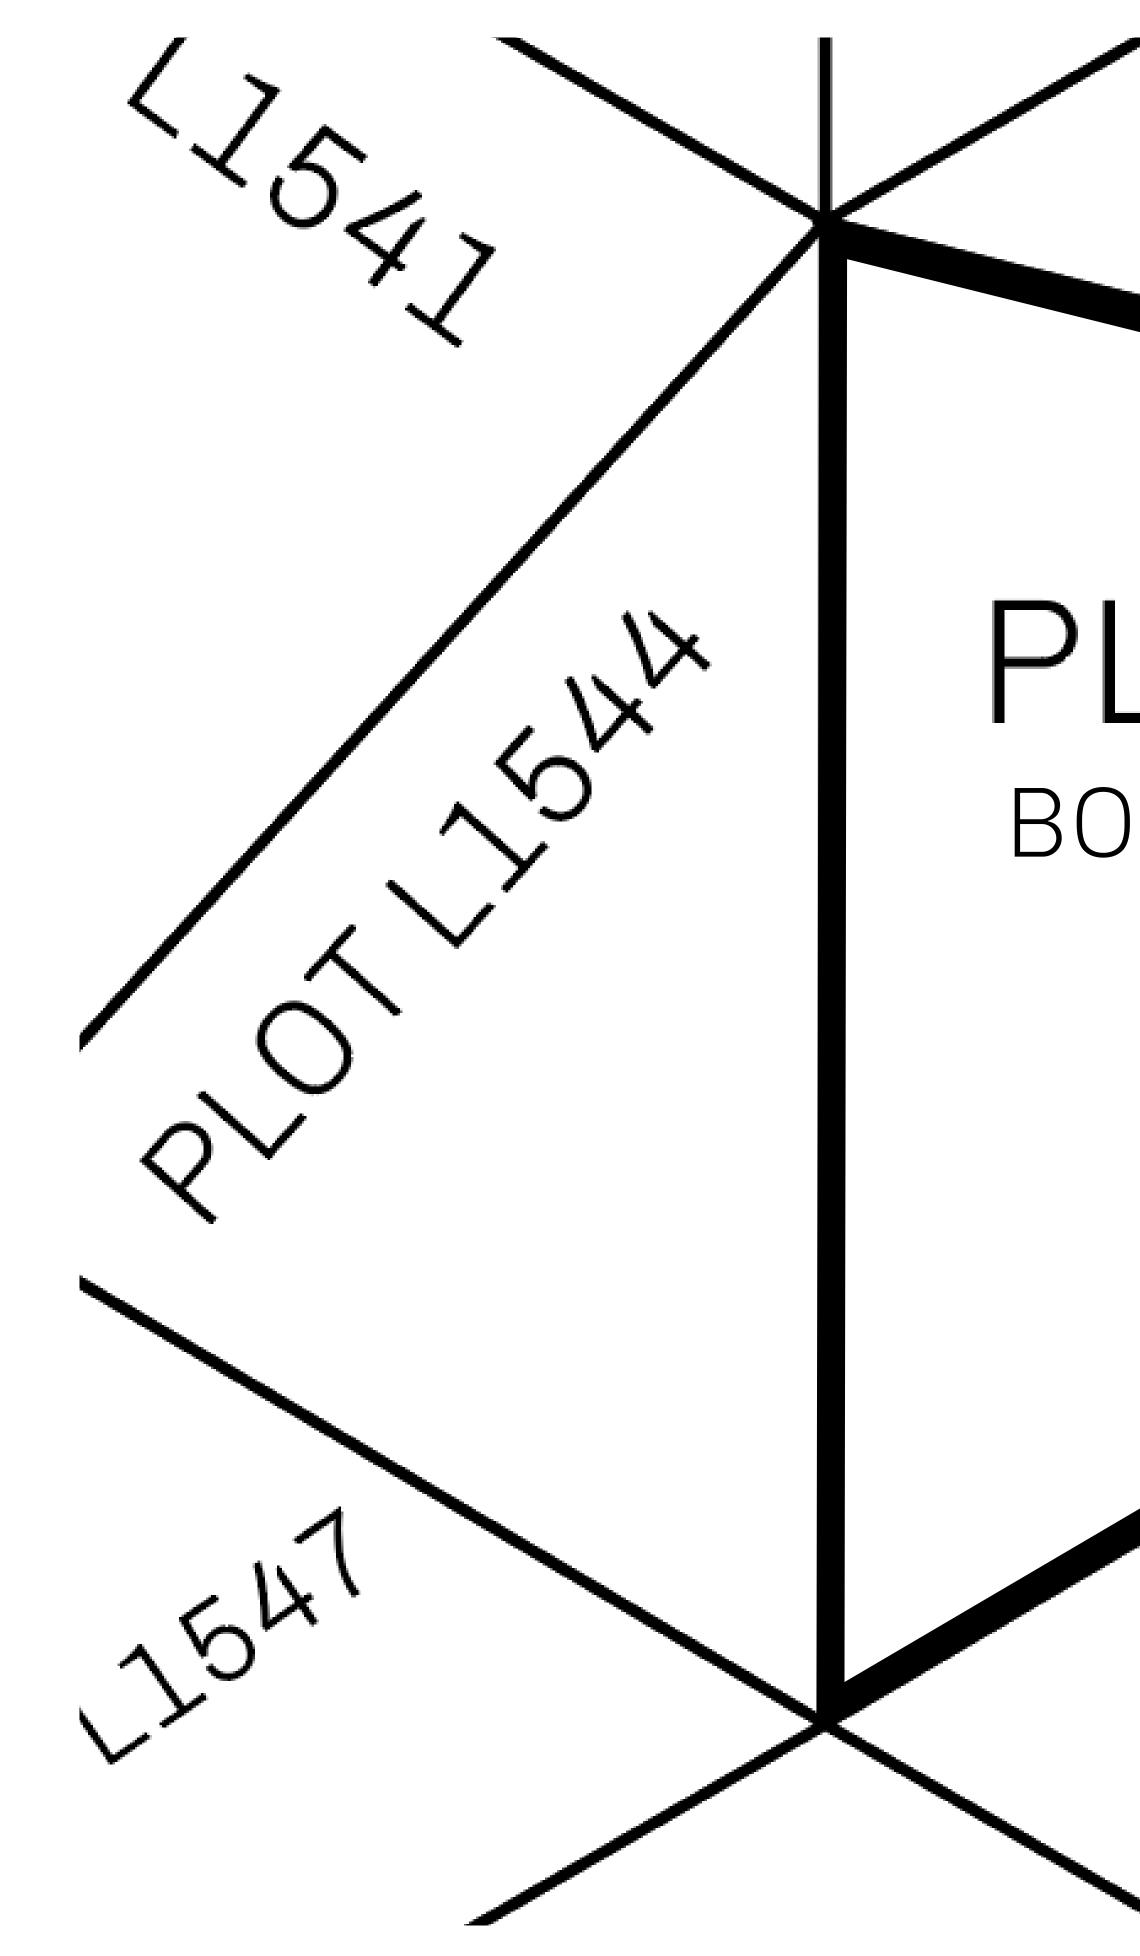

## H.M. LNFT Land Registry

ADMINISTRATIVE AREA

OWNER ENTITLEMENT

THE GREAT

Type W-GE: SI (rewarded in C

|                                | TITLE NUMBER |           |          |              |           |             |
|--------------------------------|--------------|-----------|----------|--------------|-----------|-------------|
| y                              |              |           | L1543    | 8-22112      | 1         |             |
| EMPIRE                         | ISSUED       | 22 Novemb | er 2021  | Jo.J.        | SCALE     | 1/50000     |
| hare of 0.3%<br>Credits); Mint |              |           | on numbe | er of NFT St | ories min | ited States |
| -                              |              | U I       | L        | LU           | · 		 4    |             |
|                                |              |           |          |              |           |             |
|                                |              |           |          |              |           |             |
|                                |              |           |          |              |           |             |
|                                |              |           |          |              |           |             |
| $\frown$ –                     |              |           | · /.     | $\sim$       |           |             |
| [0]                            |              | Тр        | 4        | 3            |           |             |
| UND                            | ΔRΥ          | • 21      | 1 K      | NЛ           |           |             |
|                                |              | • 	_ • ⊥  |          |              |           |             |
|                                |              |           |          |              |           |             |
|                                |              |           |          |              |           |             |
|                                |              |           |          |              |           |             |
|                                |              |           |          |              |           |             |
|                                |              |           | — ı      | -1 -         | - /.      | $\sim$      |
|                                | Р            | LO        |          | <u></u> と    | )4        | В           |
|                                |              |           |          |              |           | 1           |
|                                |              |           |          |              |           |             |

## **OFFICIAL PERSPECTIVE SHEET FOR FILING**

Indicate vantage point for each drawing. Copy and mark each sheet required prior to filing.

Guide - Vantage point should be indicated as shown in the diagram: