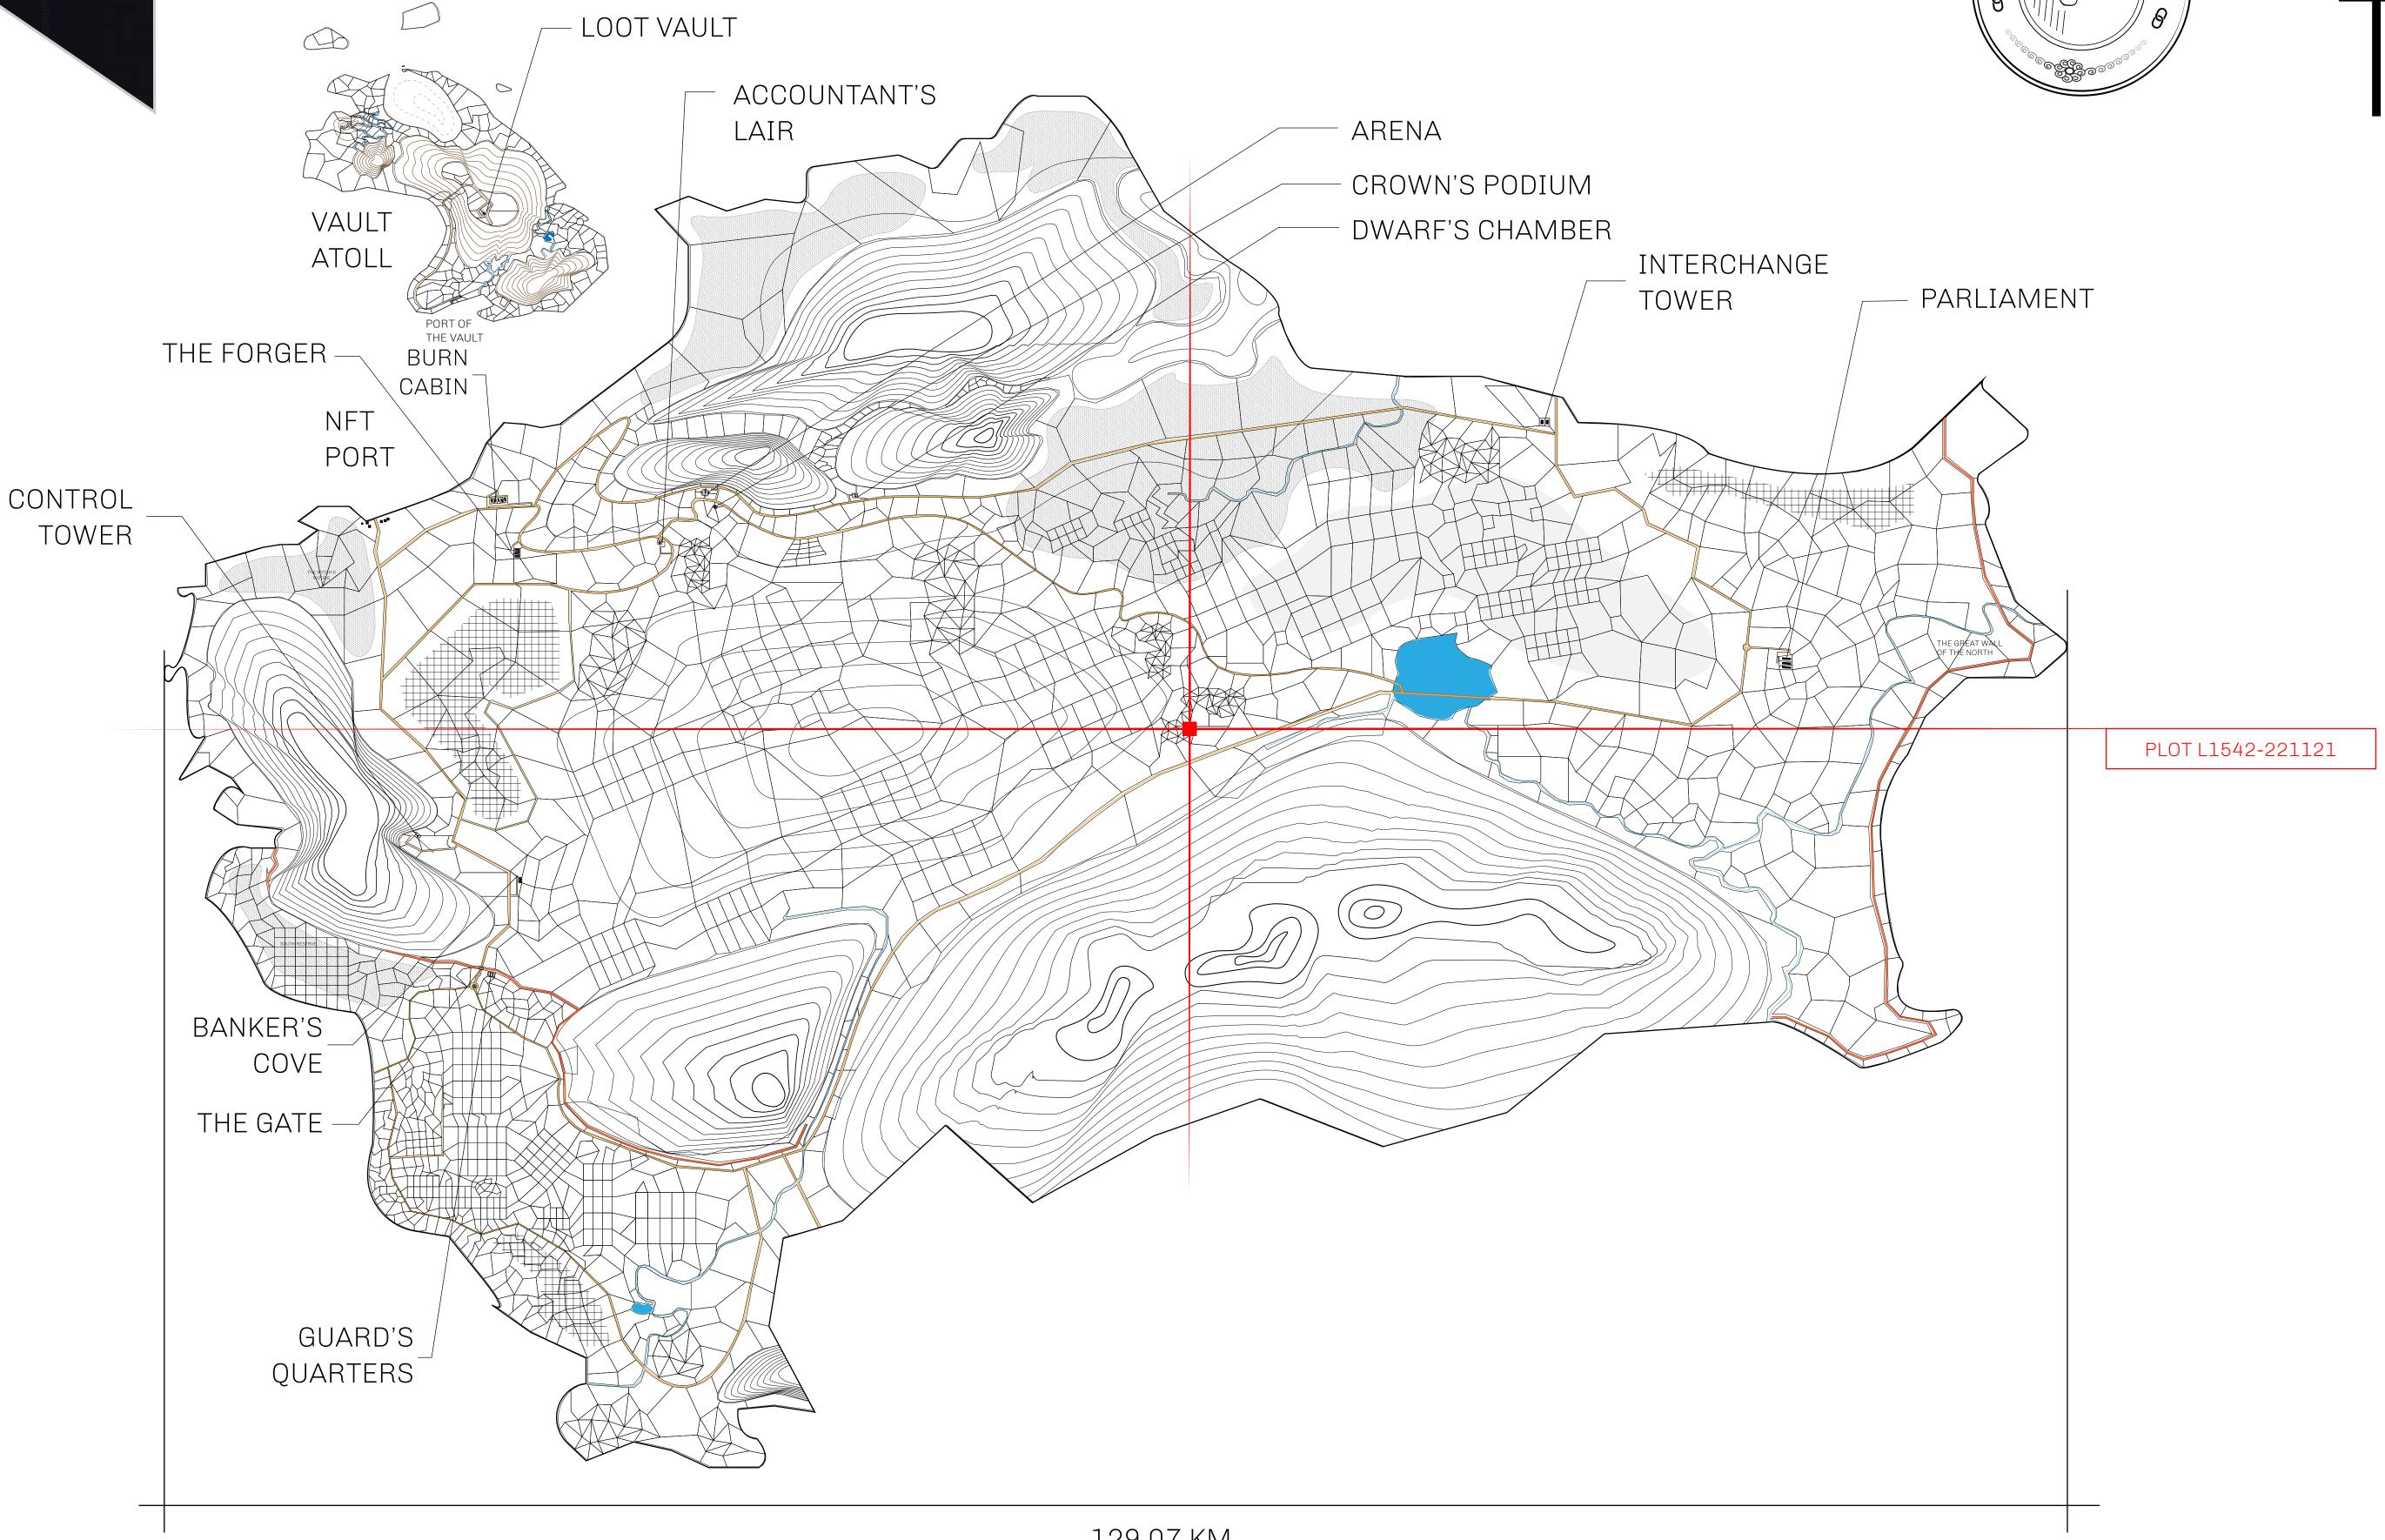

## GEOGRAPHY

COASTLINE 462.64 KM (287.47 MILES)

OCEAN, ROYAUME DE SATOSHI, X BY SL & TERRITORIO LTT ST BORDERS

HIGHEST POINT MOUNT ARES +8120 M

LOWEST POINT NFT PORT 0 M

PLOTS 2284 SCALE 1:50000

## H.M. LNFT Land Registry

L1542-221121

TITLE NUMBER

ADMINISTRATIVE AREA

THE GREAT EMPIRE

ISSUED 22 November 2021

SCALE 1/50000

OWNER ENTITLEMENT

Type W-GE: Share of 0.3% of all BUN sales based on number of NFT Stories minted (rewarded in Credits); Mint 4 NFT Stories

PL0T L1536

PL0TL1542

BOUNDARY: 1.81 KM

PL0TL1543