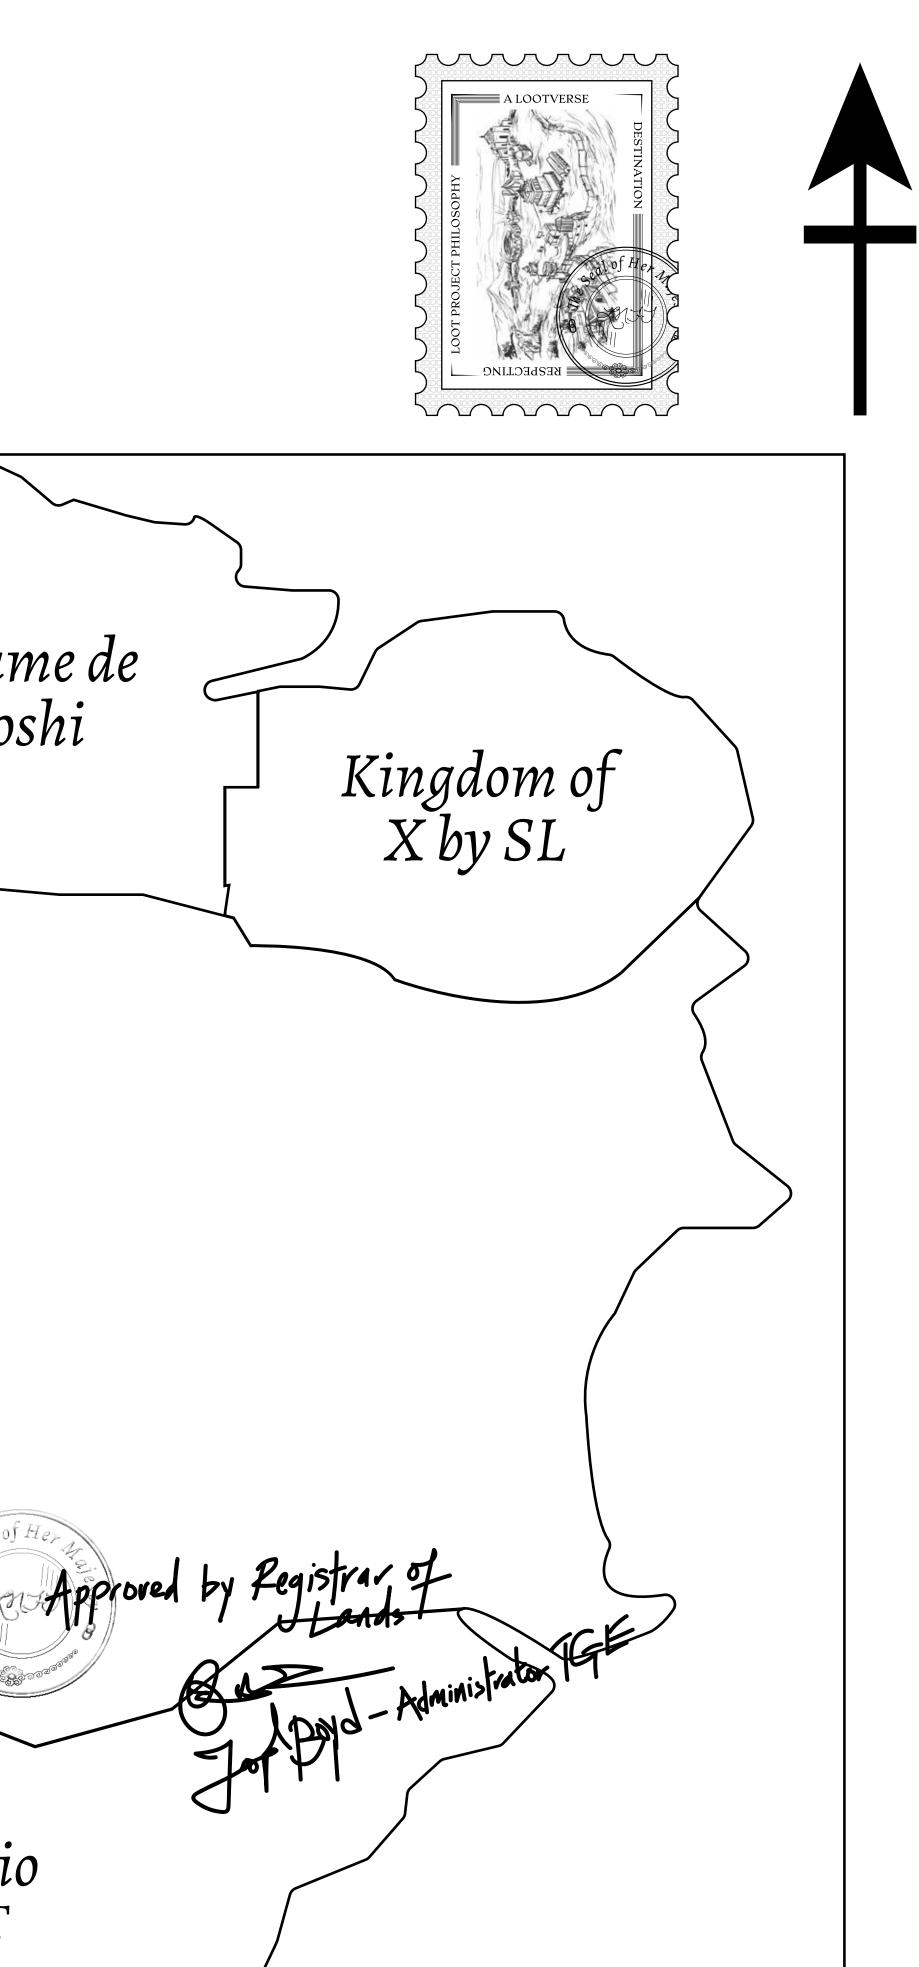

### H.M. LNFT Land Registr

ADMINISTRATIVE AREA

OWNER ENTITLEMENT

THE GREAT

Type W-GE: Si (rewarded in C

|                                 | TITLE NUMBER<br>L1541-221121 |                                       |                |               |              |         |
|---------------------------------|------------------------------|---------------------------------------|----------------|---------------|--------------|---------|
| y                               |                              |                                       |                |               |              |         |
| EMPIRE                          | ISSUED                       | 22 November 202                       | 1 Ja           | <b>.J</b> .   | SCALE        | 1/50000 |
| Share of 0.3%<br>Credits); Mint |                              | sales based on nun<br>ries            | nber of N      | FT St         | ories mint   | ed      |
|                                 |                              |                                       |                |               |              |         |
|                                 |                              |                                       |                |               |              |         |
|                                 |                              | PLOT                                  |                |               |              |         |
|                                 |                              | ~U7                                   |                |               |              |         |
|                                 |                              |                                       | 47             | 5             | $\mathbf{C}$ |         |
|                                 |                              |                                       |                | $\sim_{c}$    | 54           |         |
| ~ /                             | $\sim$ ,                     |                                       |                |               |              |         |
| $\delta O$                      | $\chi_{C}$                   | ント                                    |                |               |              |         |
|                                 |                              | · / 、                                 |                |               |              |         |
|                                 | $\sim$                       | 14. X.S                               |                |               |              |         |
|                                 |                              |                                       | $\checkmark$ > | ,             |              | ✗       |
|                                 |                              | · · · · · · · · · · · · · · · · · · · |                |               |              |         |
|                                 |                              |                                       |                |               |              |         |
|                                 |                              |                                       |                |               |              |         |
|                                 |                              |                                       |                |               | <u>الا</u>   |         |
|                                 |                              |                                       |                | /             | X            |         |
|                                 |                              |                                       | ~              | $\mathcal{O}$ | )            |         |
|                                 |                              |                                       | $\sim$         | , <b>y</b>    |              |         |
|                                 |                              | $\int$                                |                |               |              |         |
|                                 |                              |                                       |                |               |              |         |
|                                 | X                            | <ul><li>X</li></ul>                   |                |               |              |         |
|                                 |                              |                                       |                |               |              |         |
|                                 | 1                            |                                       |                |               |              |         |