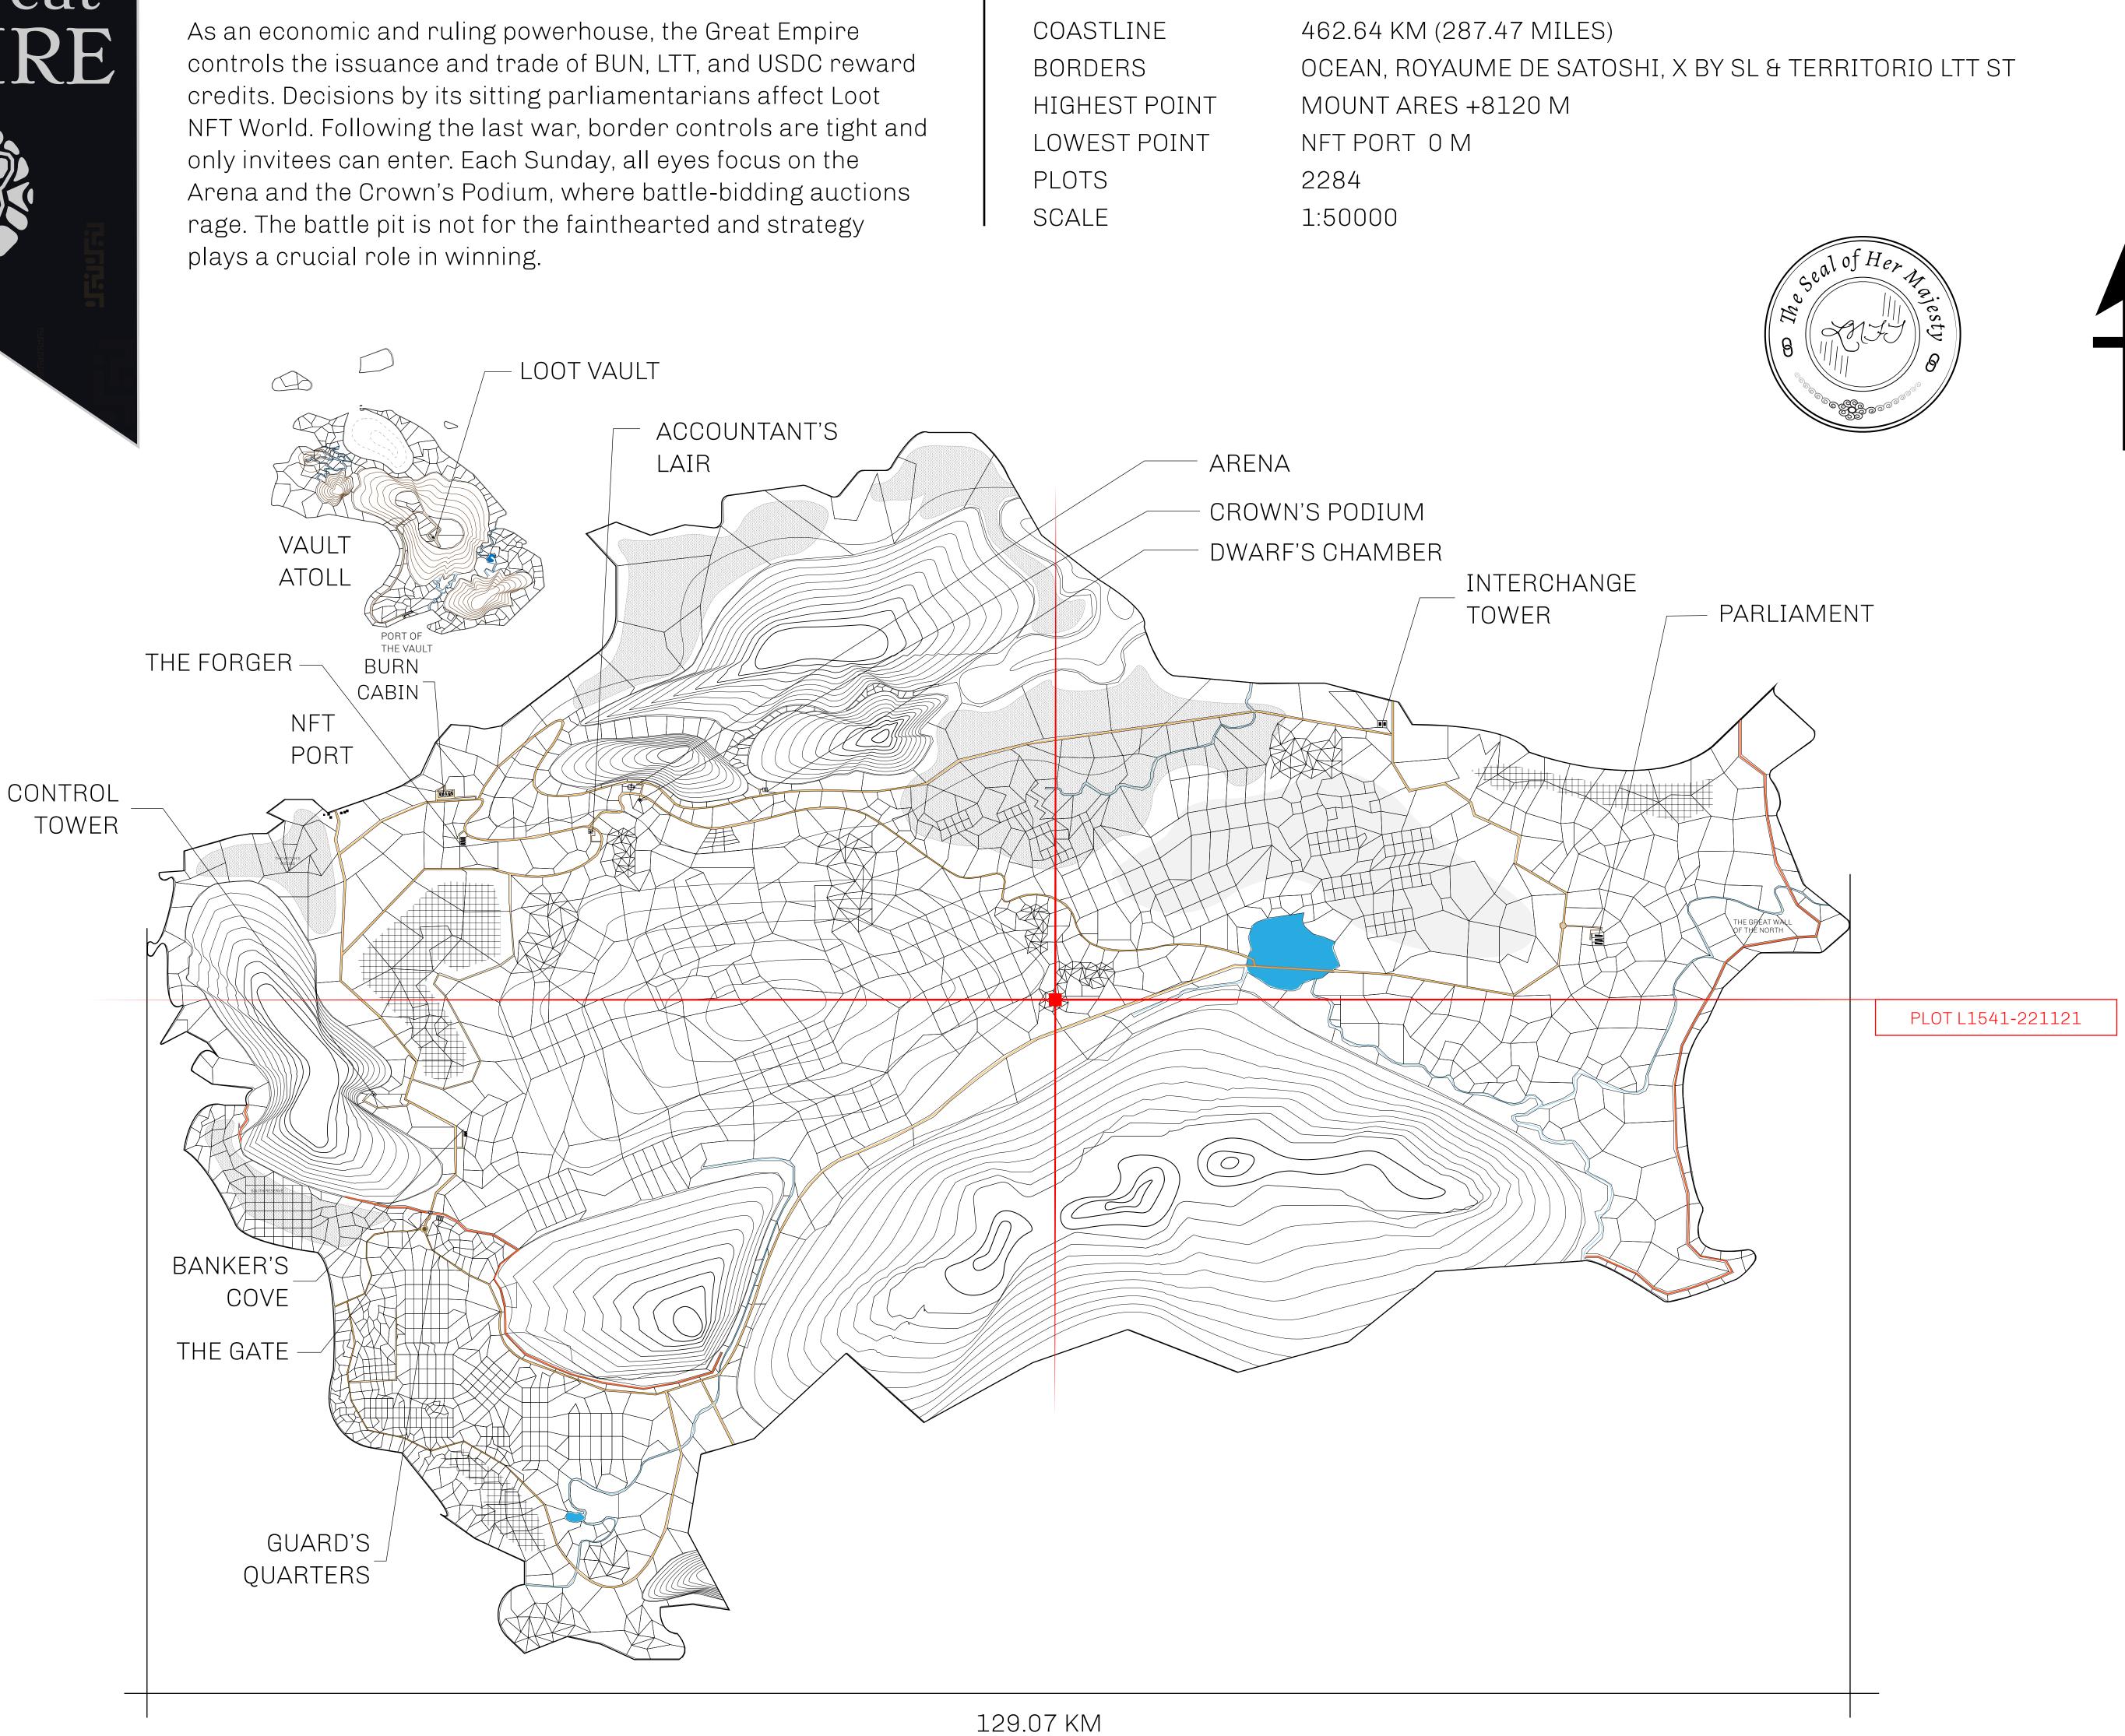

### H.M. LNFT Land Registr

ADMINISTRATIVE AREA

OWNER ENTITLEMENT

THE GREAT

Type W-GE: Si (rewarded in C

|                                 | TITLE NUMBER<br>L1541-221121 |                                       |                |               |              |         |
|---------------------------------|------------------------------|---------------------------------------|----------------|---------------|--------------|---------|
| y                               |                              |                                       |                |               |              |         |
| EMPIRE                          | ISSUED                       | 22 November 202                       | 1 Ja           | <b>.J</b> .   | SCALE        | 1/50000 |
| Share of 0.3%<br>Credits); Mint |                              | sales based on nun<br>ries            | nber of N      | FT St         | ories mint   | ed      |
|                                 |                              |                                       |                |               |              |         |
|                                 |                              |                                       |                |               |              |         |
|                                 |                              | PLOT                                  |                |               |              |         |
|                                 |                              | ~U7                                   |                |               |              |         |
|                                 |                              |                                       | 47             | 5             | $\mathbf{C}$ |         |
|                                 |                              |                                       |                | $\sim_{c}$    | 54           |         |
| ~ /                             | $\sim$ ,                     |                                       |                |               |              |         |
| $\delta O$                      | $\chi_{C}$                   | ント                                    |                |               |              |         |
|                                 |                              | · / 、                                 |                |               |              |         |
|                                 | $\sim$                       | 14. X.S                               |                |               |              |         |
|                                 |                              |                                       | $\checkmark$ > | ,             |              | ✗       |
|                                 |                              | · · · · · · · · · · · · · · · · · · · |                |               |              |         |
|                                 |                              |                                       |                |               |              |         |
|                                 |                              |                                       |                |               |              |         |
|                                 |                              |                                       |                |               | <u>الا</u>   |         |
|                                 |                              |                                       |                | /             | X            |         |
|                                 |                              |                                       | ~              | $\mathcal{O}$ | )            |         |
|                                 |                              |                                       | $\sim$         | , <b>y</b>    |              |         |
|                                 |                              | $\int$                                |                |               |              |         |
|                                 |                              |                                       |                |               |              |         |
|                                 | X                            | <ul><li>X</li></ul>                   |                |               |              |         |
|                                 |                              |                                       |                |               |              |         |
|                                 | 1                            |                                       |                |               |              |         |