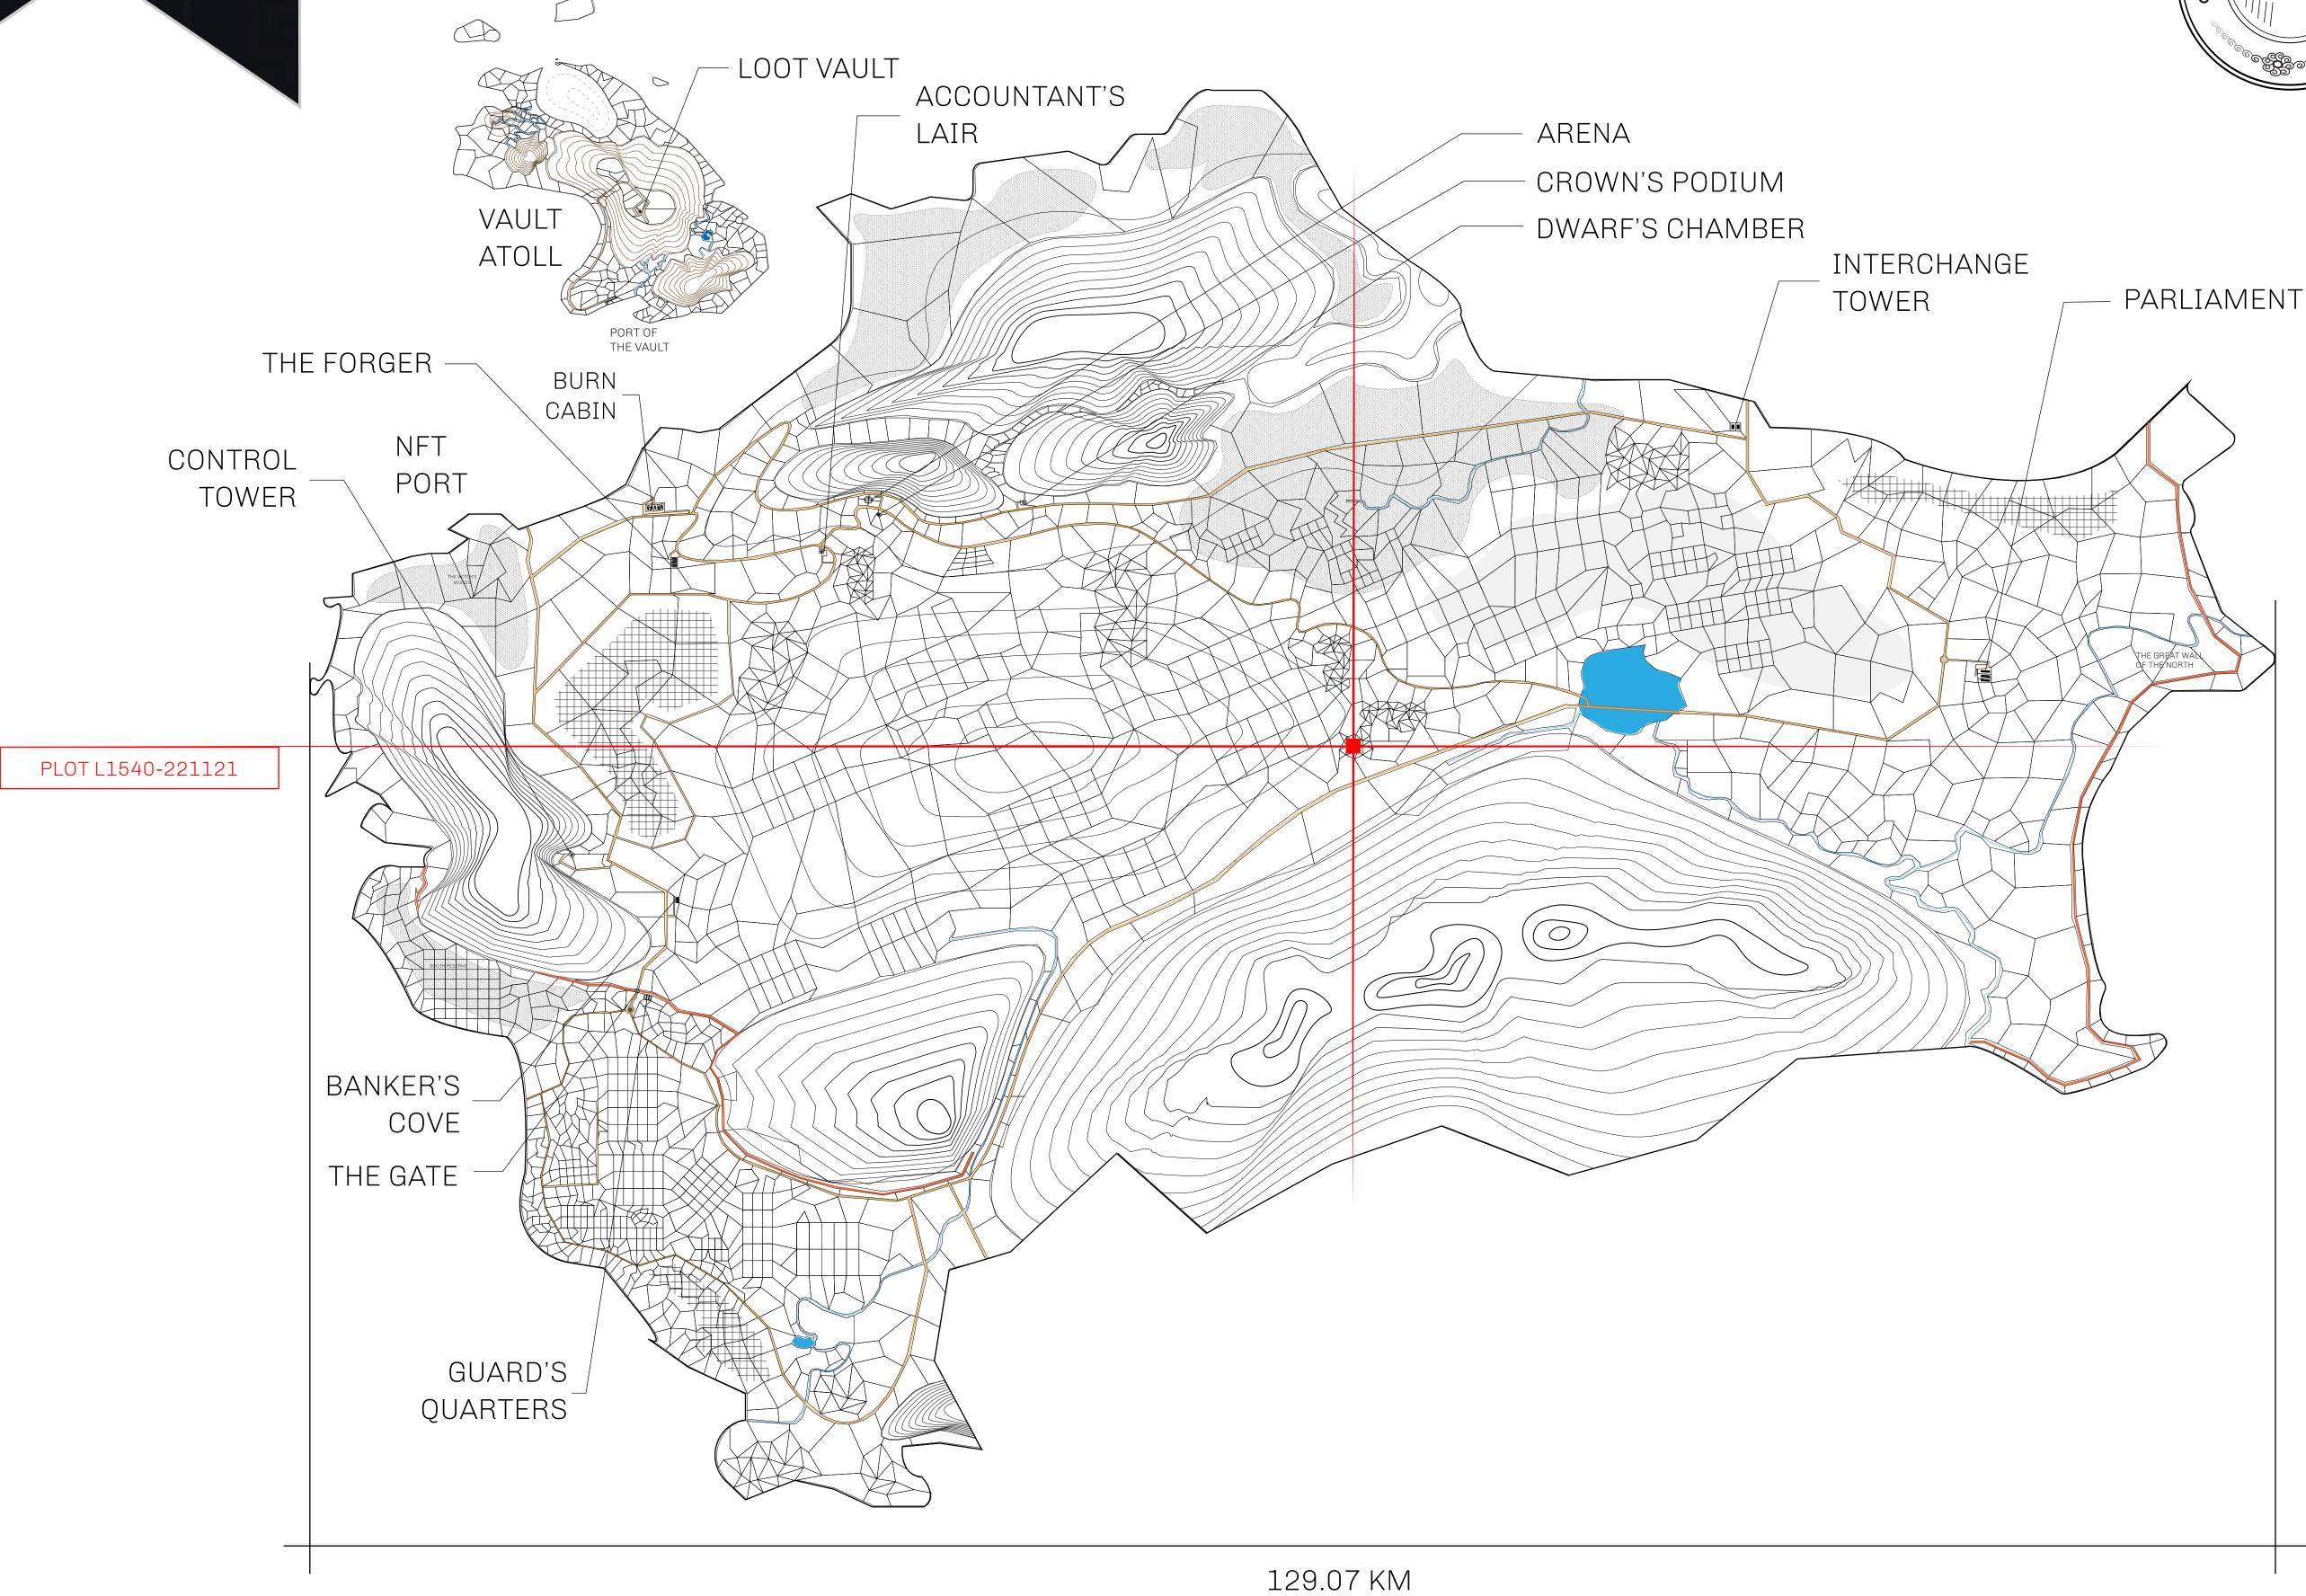

## **GEOGRAPHY**

COASTLINE 462.64 KM (287.47 MILES)

BORDERS OCEAN, ROYAUME DE SATOSHI, X BY SL & TERRITORIO LTT ST

HIGHEST POINT MOUNT ARES +8120 M

LOWEST POINT NFT PORT 0 M

PLOTS 2284 SCALE 1:50000

## H.M. LNFT Land Registry

TITLE NUMBER

L1540-221121

ADMINISTRATIVE AREA

THE GREAT EMPIRE

**22 November 2021** ISSUED

SCALE **1/50000** 

OWNER ENTITLEMENT