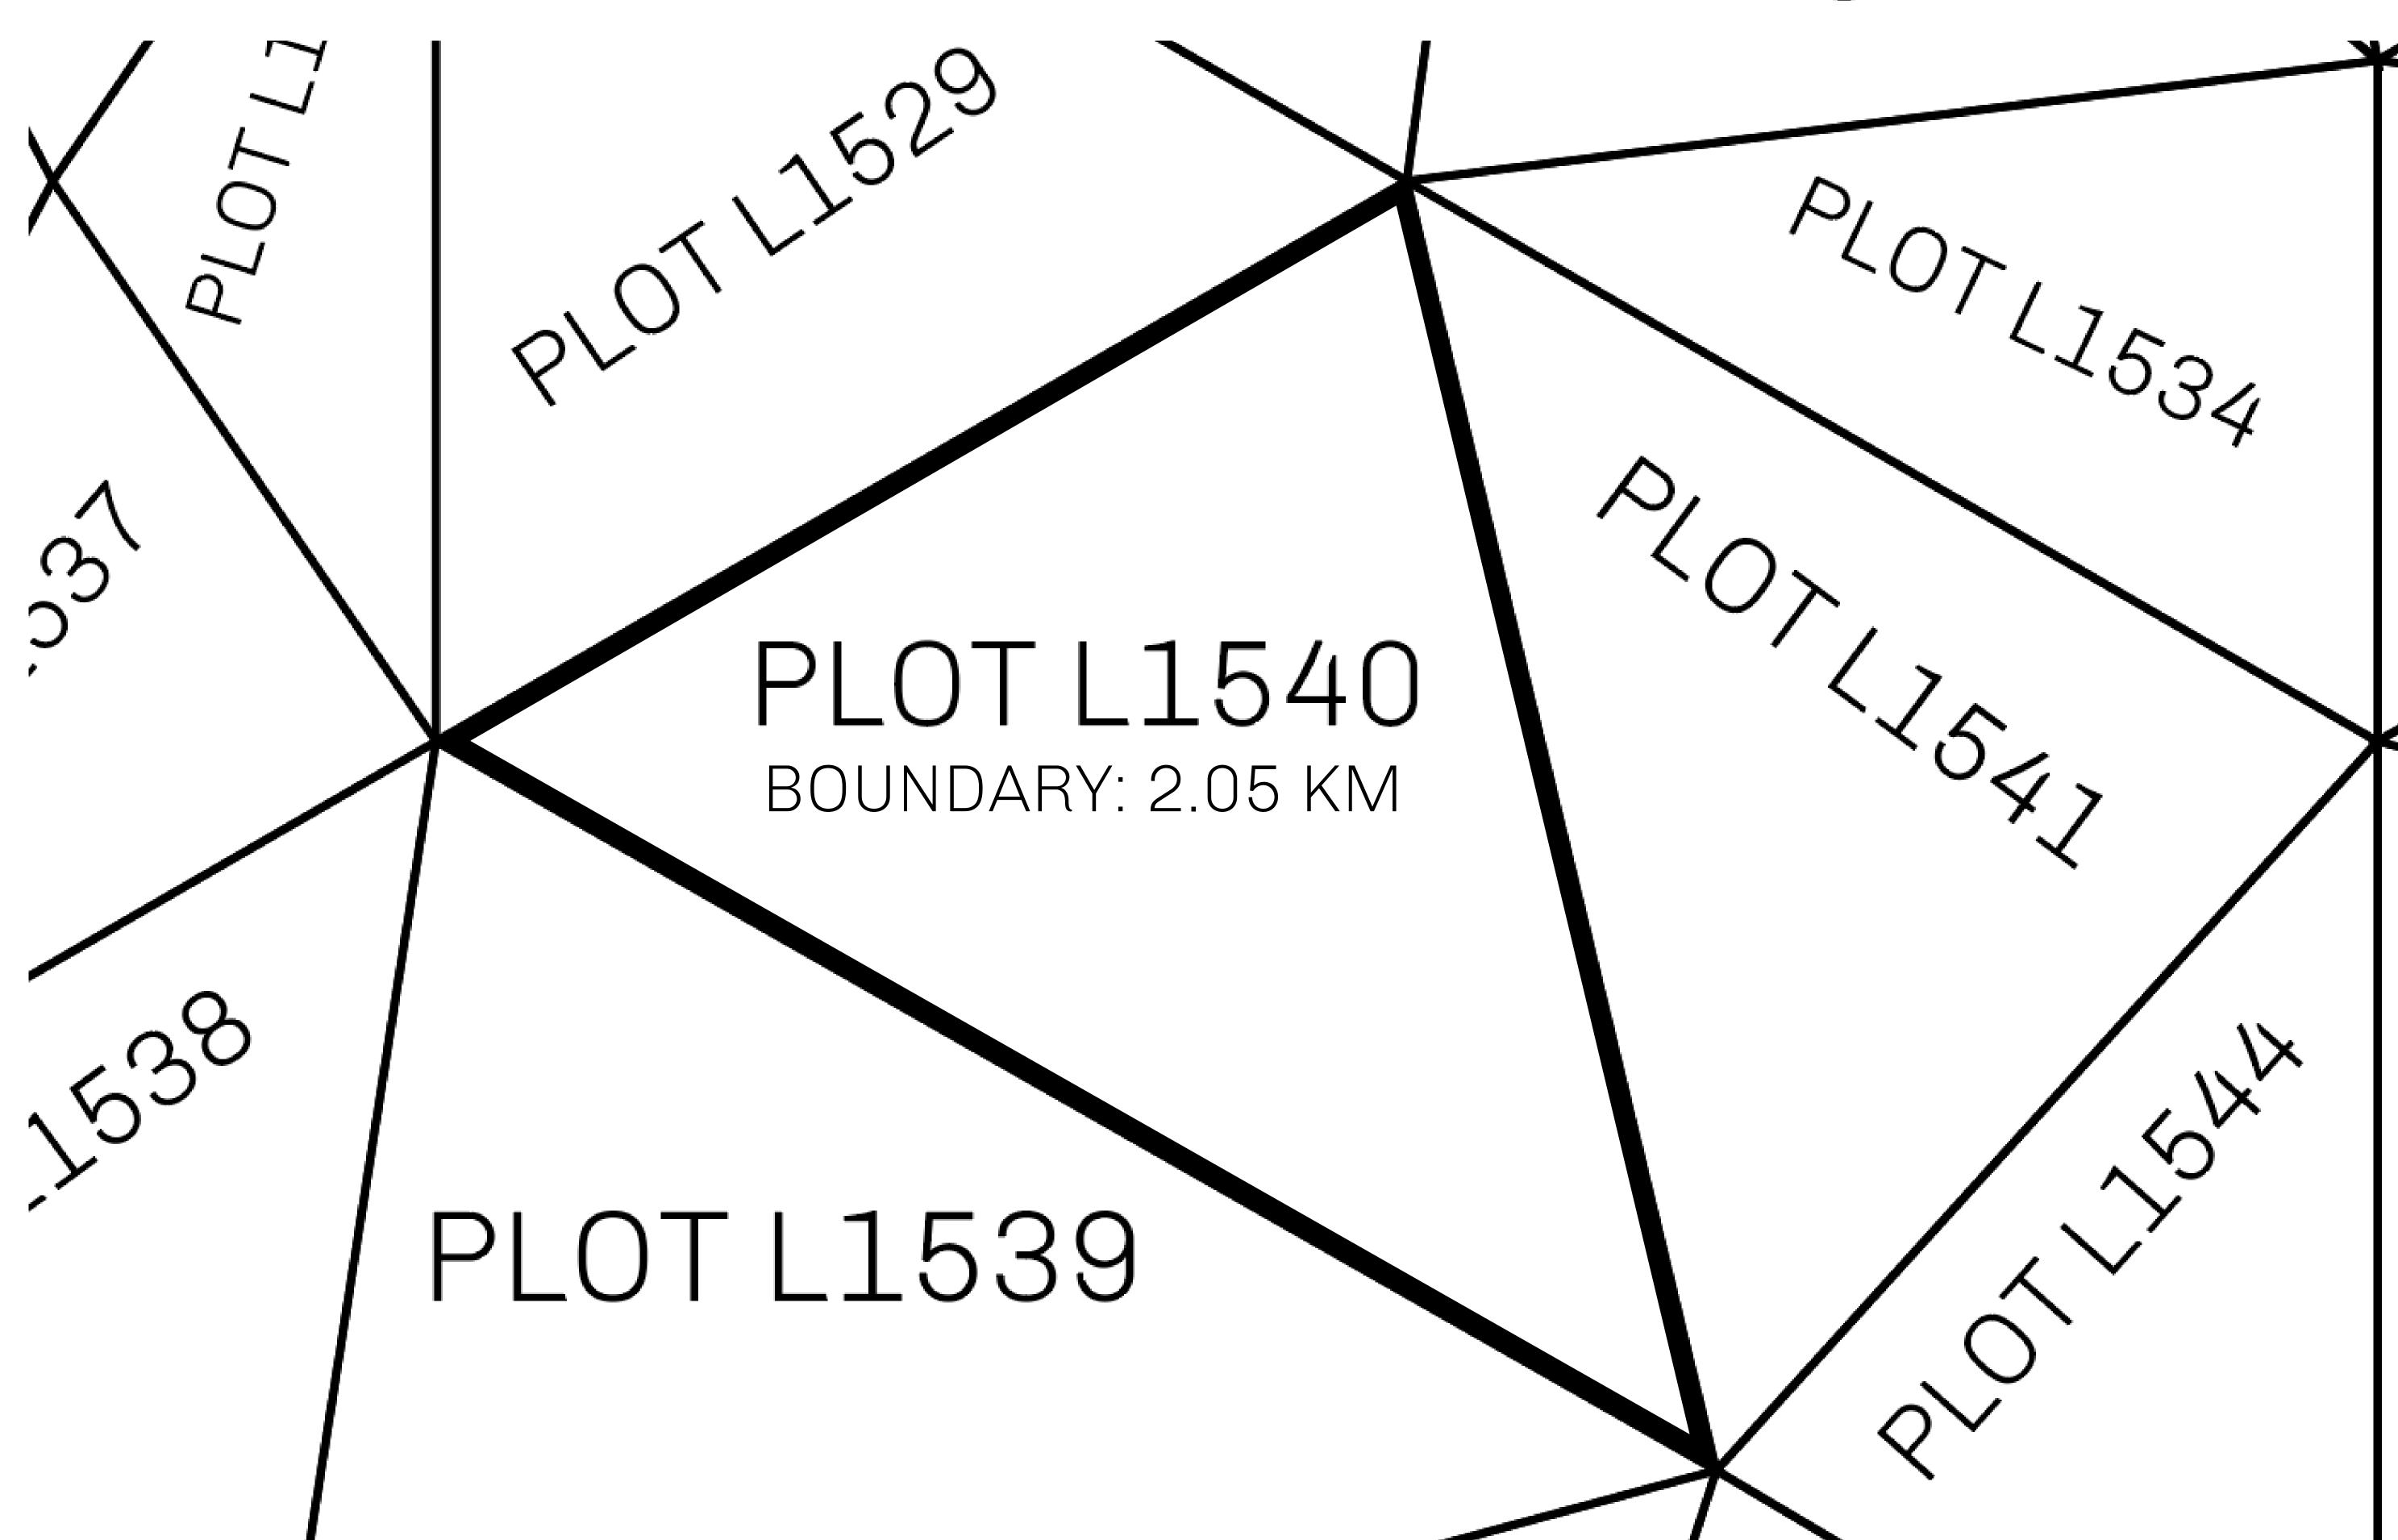

## **GEOGRAPHY**

COASTLINE 462.64 KM (287.47 MILES)

BORDERS OCEAN, ROYAUME DE SATOSHI, X BY SL & TERRITORIO LTT ST

HIGHEST POINT MOUNT ARES +8120 M

LOWEST POINT NFT PORT 0 M

PLOTS 2284 SCALE 1:50000

## H.M. LNFT Land Registry

TITLE NUMBER

L1540-221121

ADMINISTRATIVE AREA

THE GREAT EMPIRE

**22 November 2021** ISSUED

SCALE **1/50000** 

OWNER ENTITLEMENT