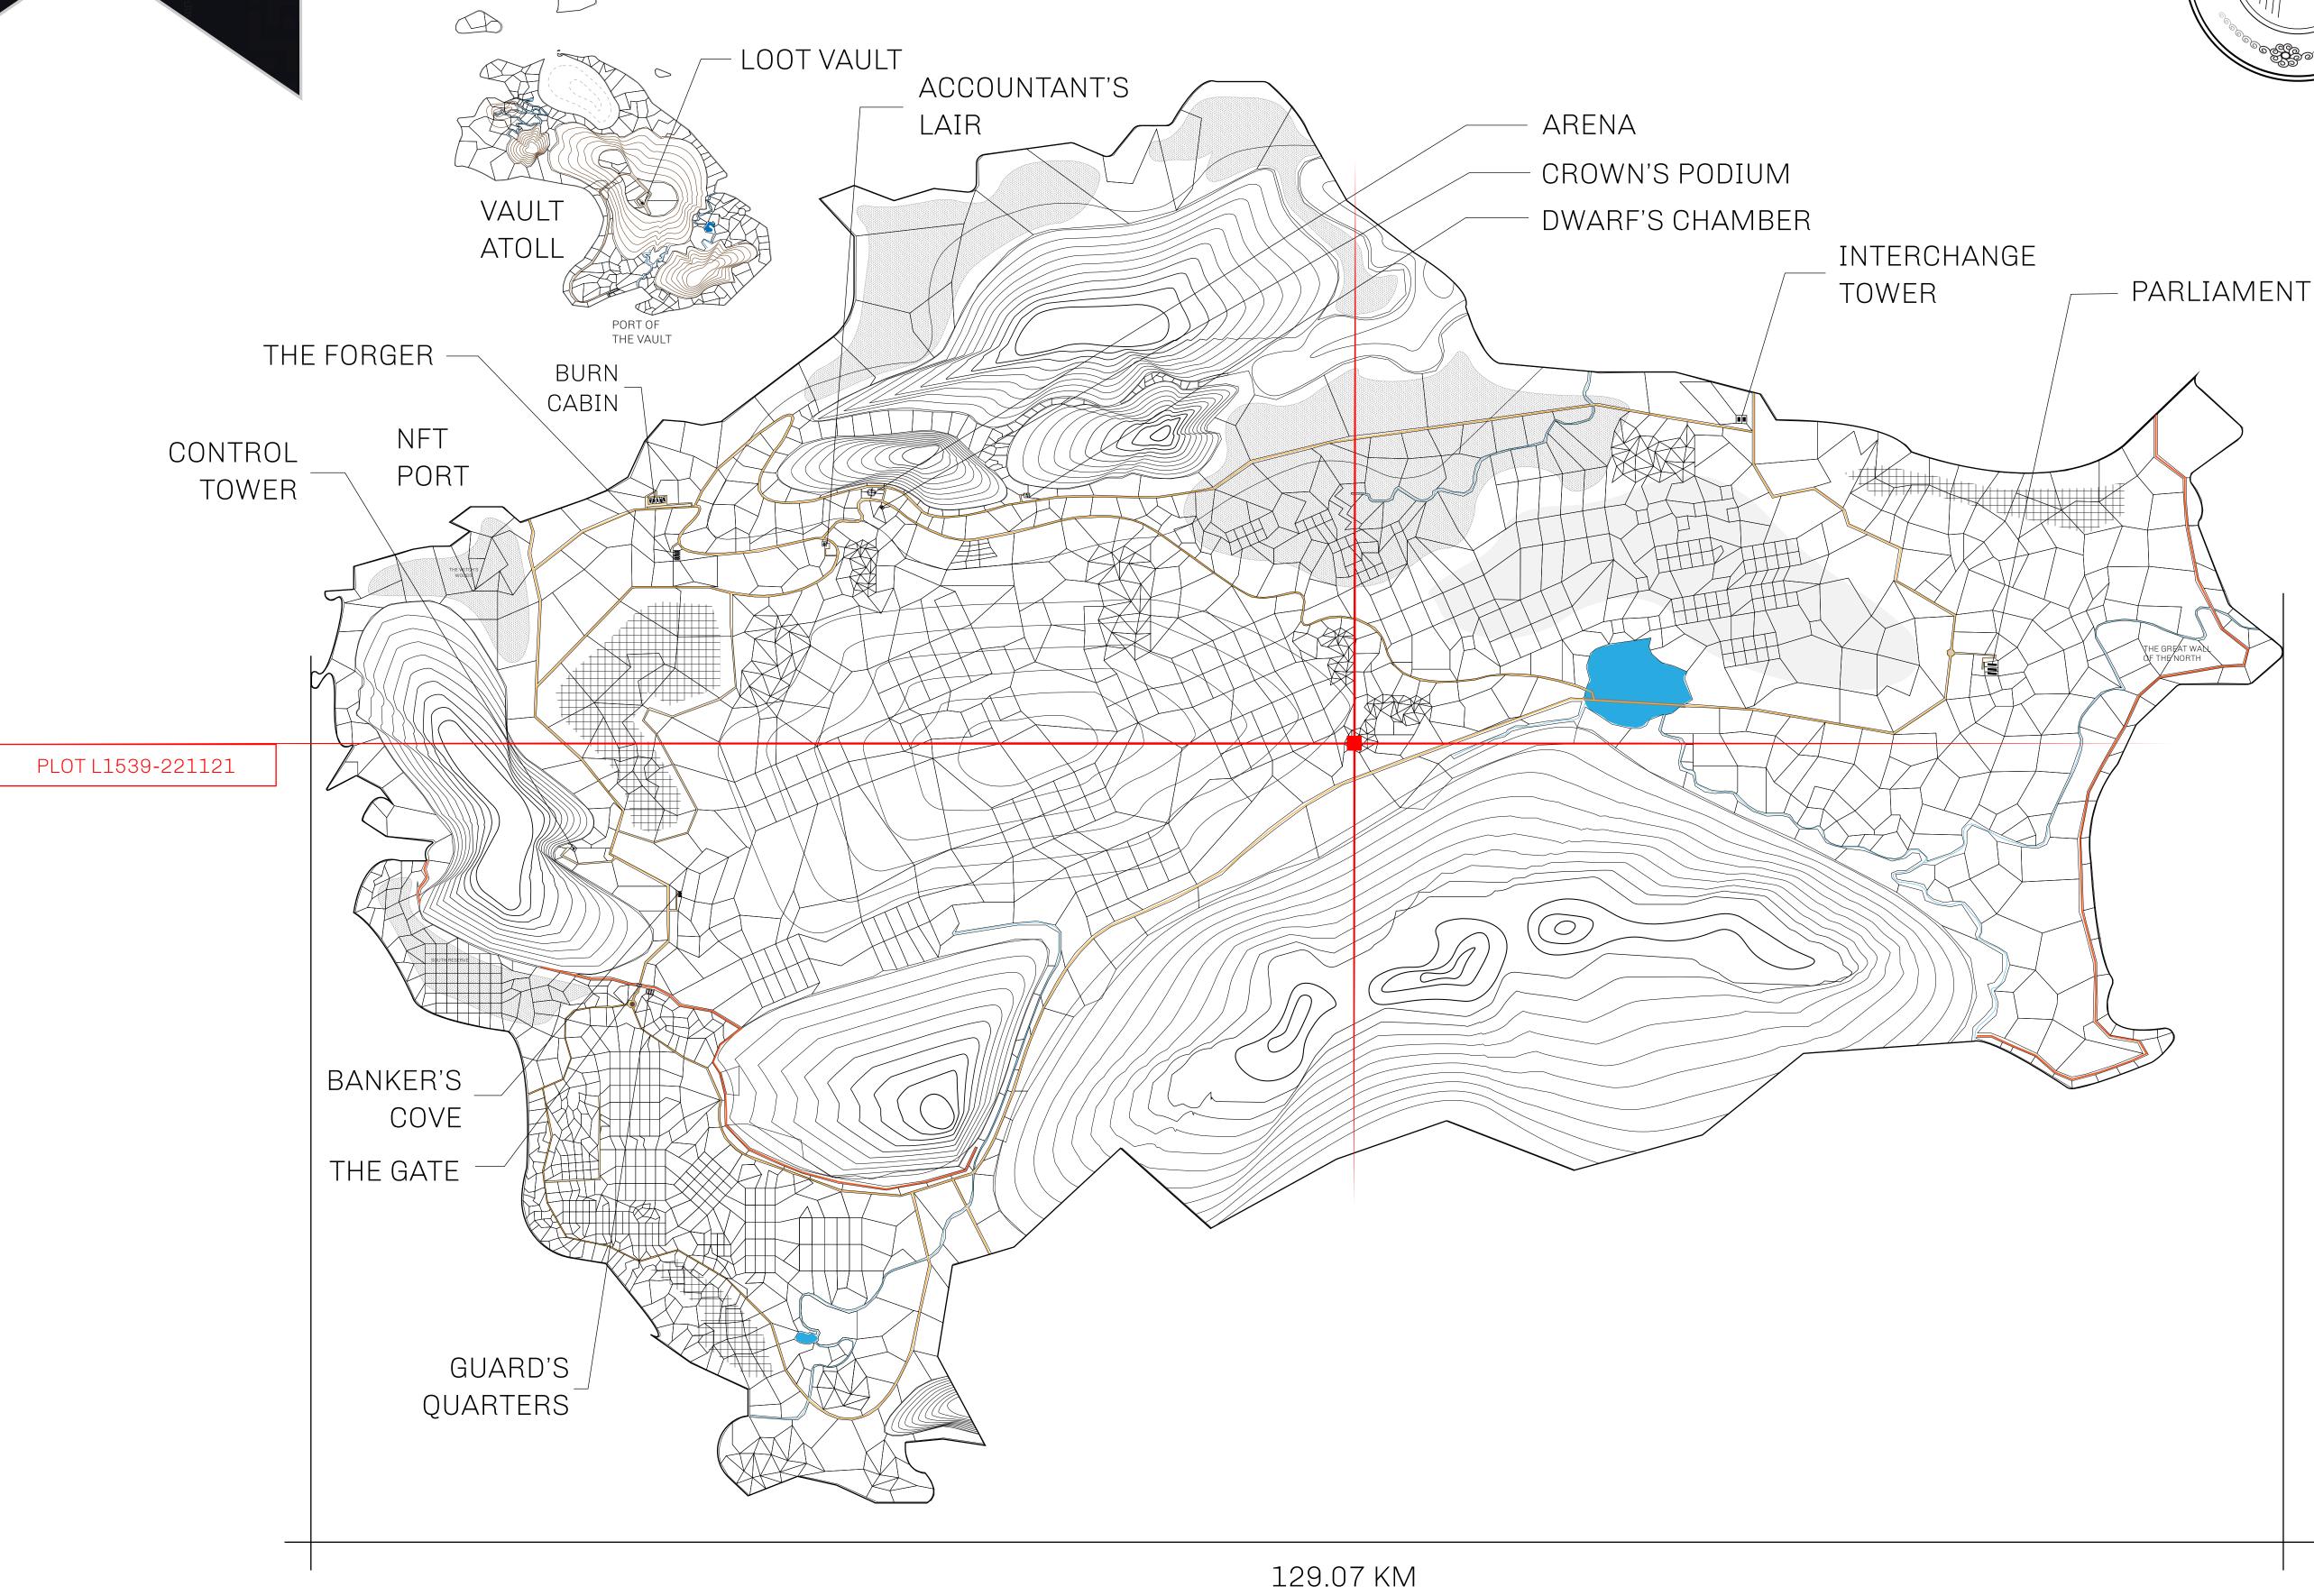

## HER MAJESTY'S GATED WORLD

As an economic and ruling powerhouse, the Great Empire controls the issuance and trade of BUN, LTT, and USDC reward credits. Decisions by its sitting parliamentarians affect Loot NFT World. Following the last war, border controls are tight and only invitees can enter. Each Sunday, all eyes focus on the Arena and the Crown's Podium, where battle-bidding auctions rage. The battle pit is not for the fainthearted and strategy plays a crucial role in winning.

## **GEOGRAPHY**

COASTLINE 462.64 KM (287.47 MILES)

BORDERS OCEAN, ROYAUME DE SATOSHI, X BY SL & TERRITORIO LTT ST

HIGHEST POINT MOUNT ARES +8120 M

LOWEST POINT NFT PORT 0 M

PLOTS 2284 SCALE 1:50000

## H.M. LNFT Land Registry

TITLE NUMBER

L1539-221121

ADMINISTRATIVE AREA

THE GREAT EMPIRE

ISSUED 22 November 2021

SCALE **1/50000** 

OWNER ENTITLEMENT