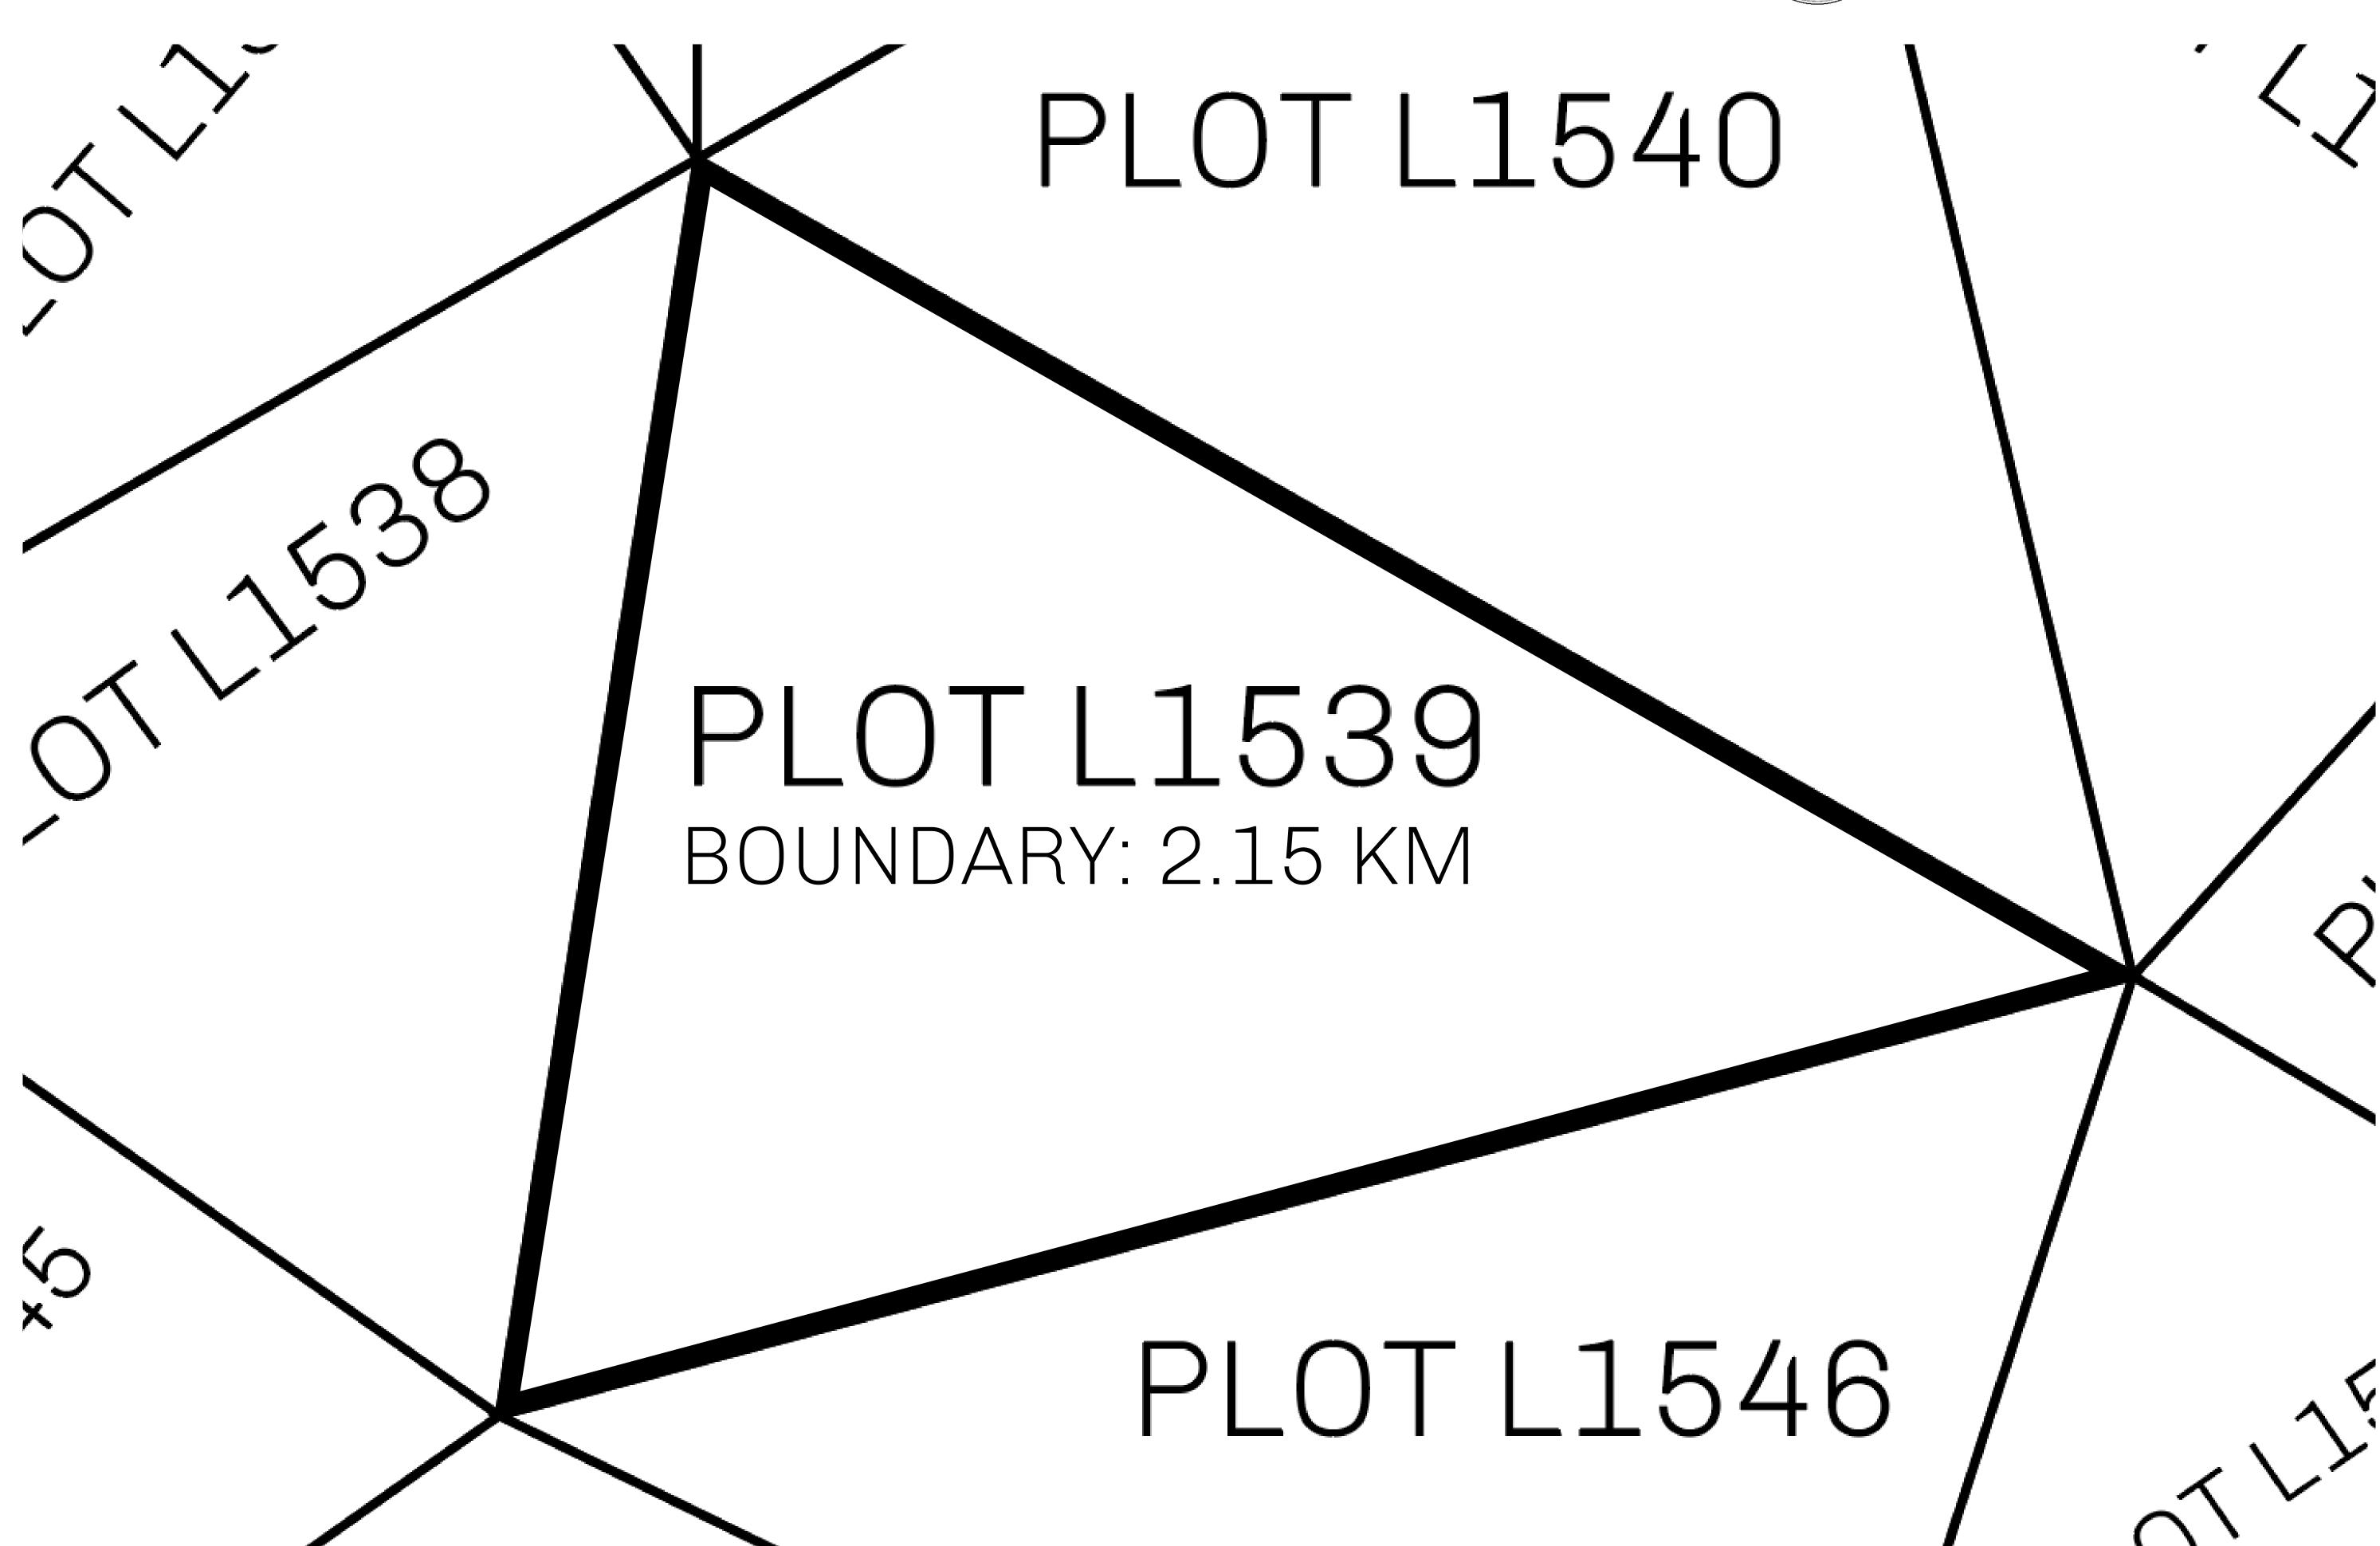

## H.M. LNFT Land Registry

TITLE NUMBER

L1539-221121

ADMINISTRATIVE AREA

THE GREAT EMPIRE

ISSUED 22 November 2021

SCALE **1/50000** 

OWNER ENTITLEMENT

Type W-GE: Share of 0.3% of all BUN sales based on number of NFT Stories minted

(rewarded in Credits); Mint 4 NFT Stories