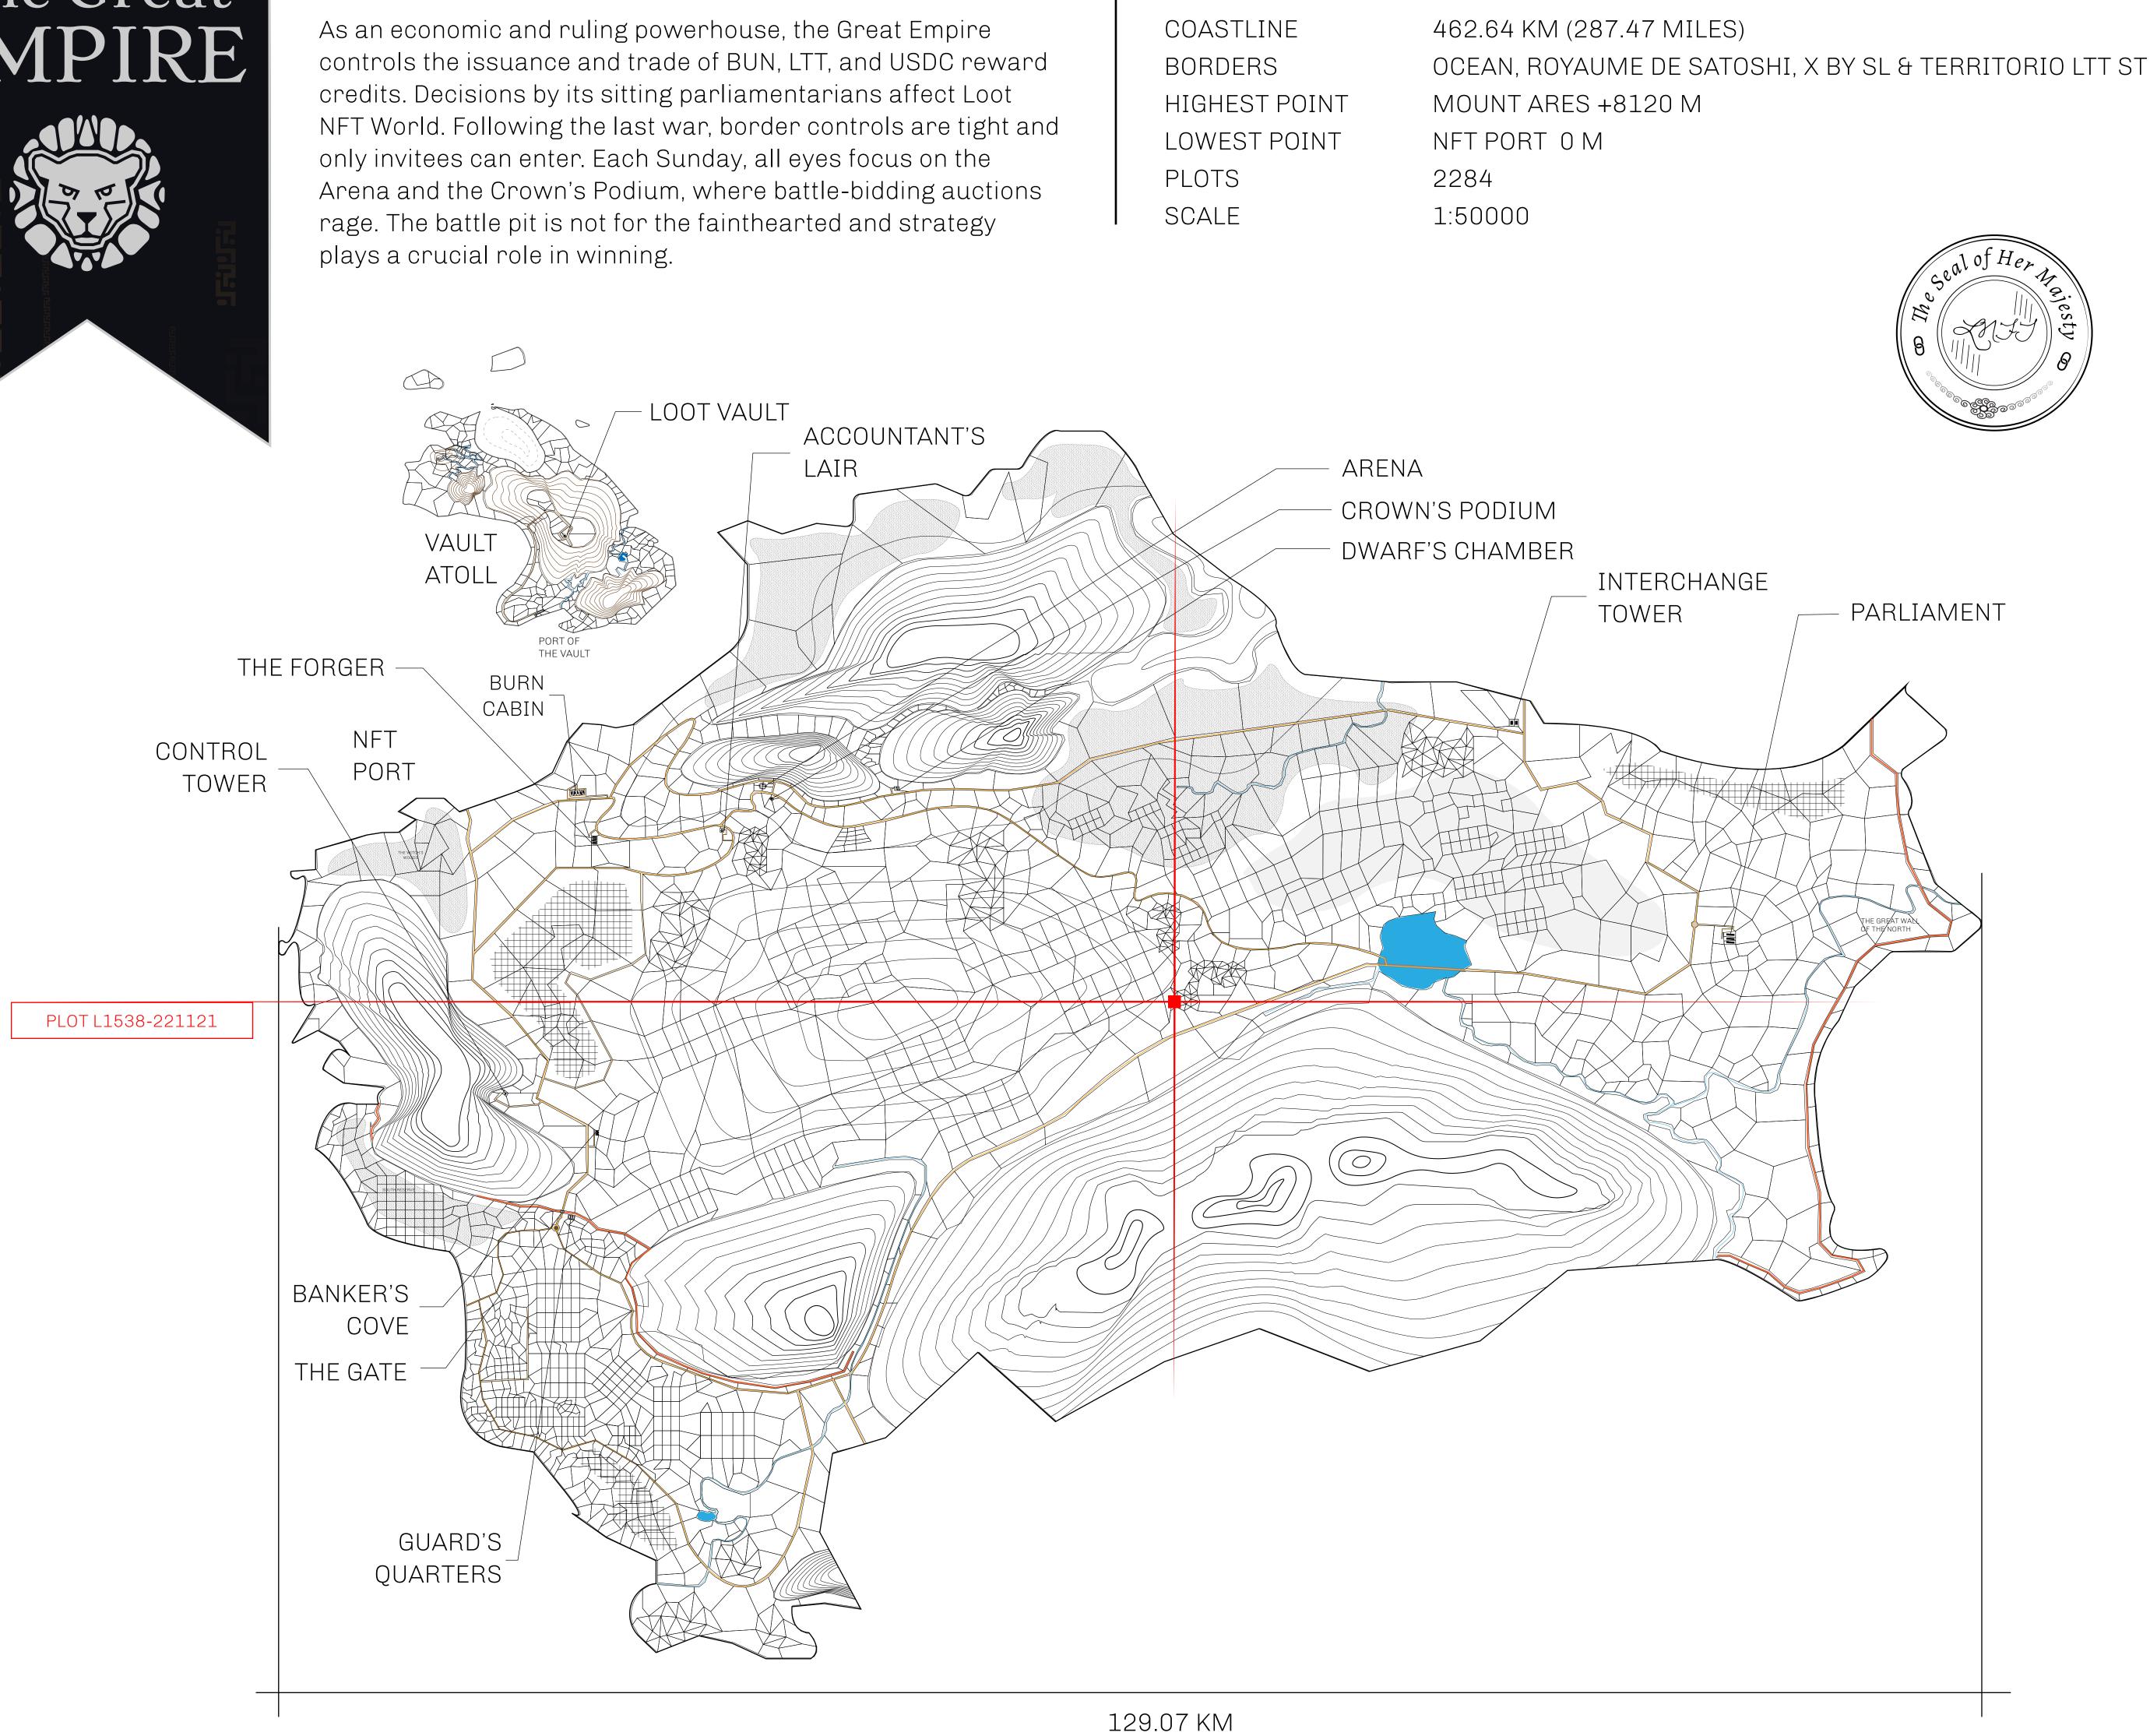

## H.M. LNFT Land Registr

ADMINISTRATIVE AREA

OWNER ENTITLEMENT

THE GREAT

Type W-GE: S (rewarded in C

|               | TITLE NUMBER<br>L1538-221121                                    |                |
|---------------|-----------------------------------------------------------------|----------------|
| Y             |                                                                 |                |
| <b>EMPIRE</b> | ISSUED 22 November 2021 Jb.                                     | SCALE 1/50000  |
|               | b of all BUN sales based on number of NFT S<br>at 4 NFT Stories | Stories minted |
|               | ~ ~ \                                                           |                |
|               | X                                                               |                |
|               |                                                                 |                |
| $\sum$        |                                                                 |                |
| $\checkmark$  |                                                                 |                |
|               |                                                                 |                |
|               |                                                                 |                |
|               | くびくろう                                                           |                |
| ~             |                                                                 |                |
| $\bigcirc$    | JAR'.                                                           |                |
|               | JK.                                                             | P(             |
| 20            |                                                                 |                |
| $\checkmark$  |                                                                 |                |
|               |                                                                 |                |
|               |                                                                 |                |
|               |                                                                 |                |
| $\mathcal{S}$ |                                                                 |                |
|               |                                                                 |                |
|               |                                                                 |                |
|               |                                                                 |                |