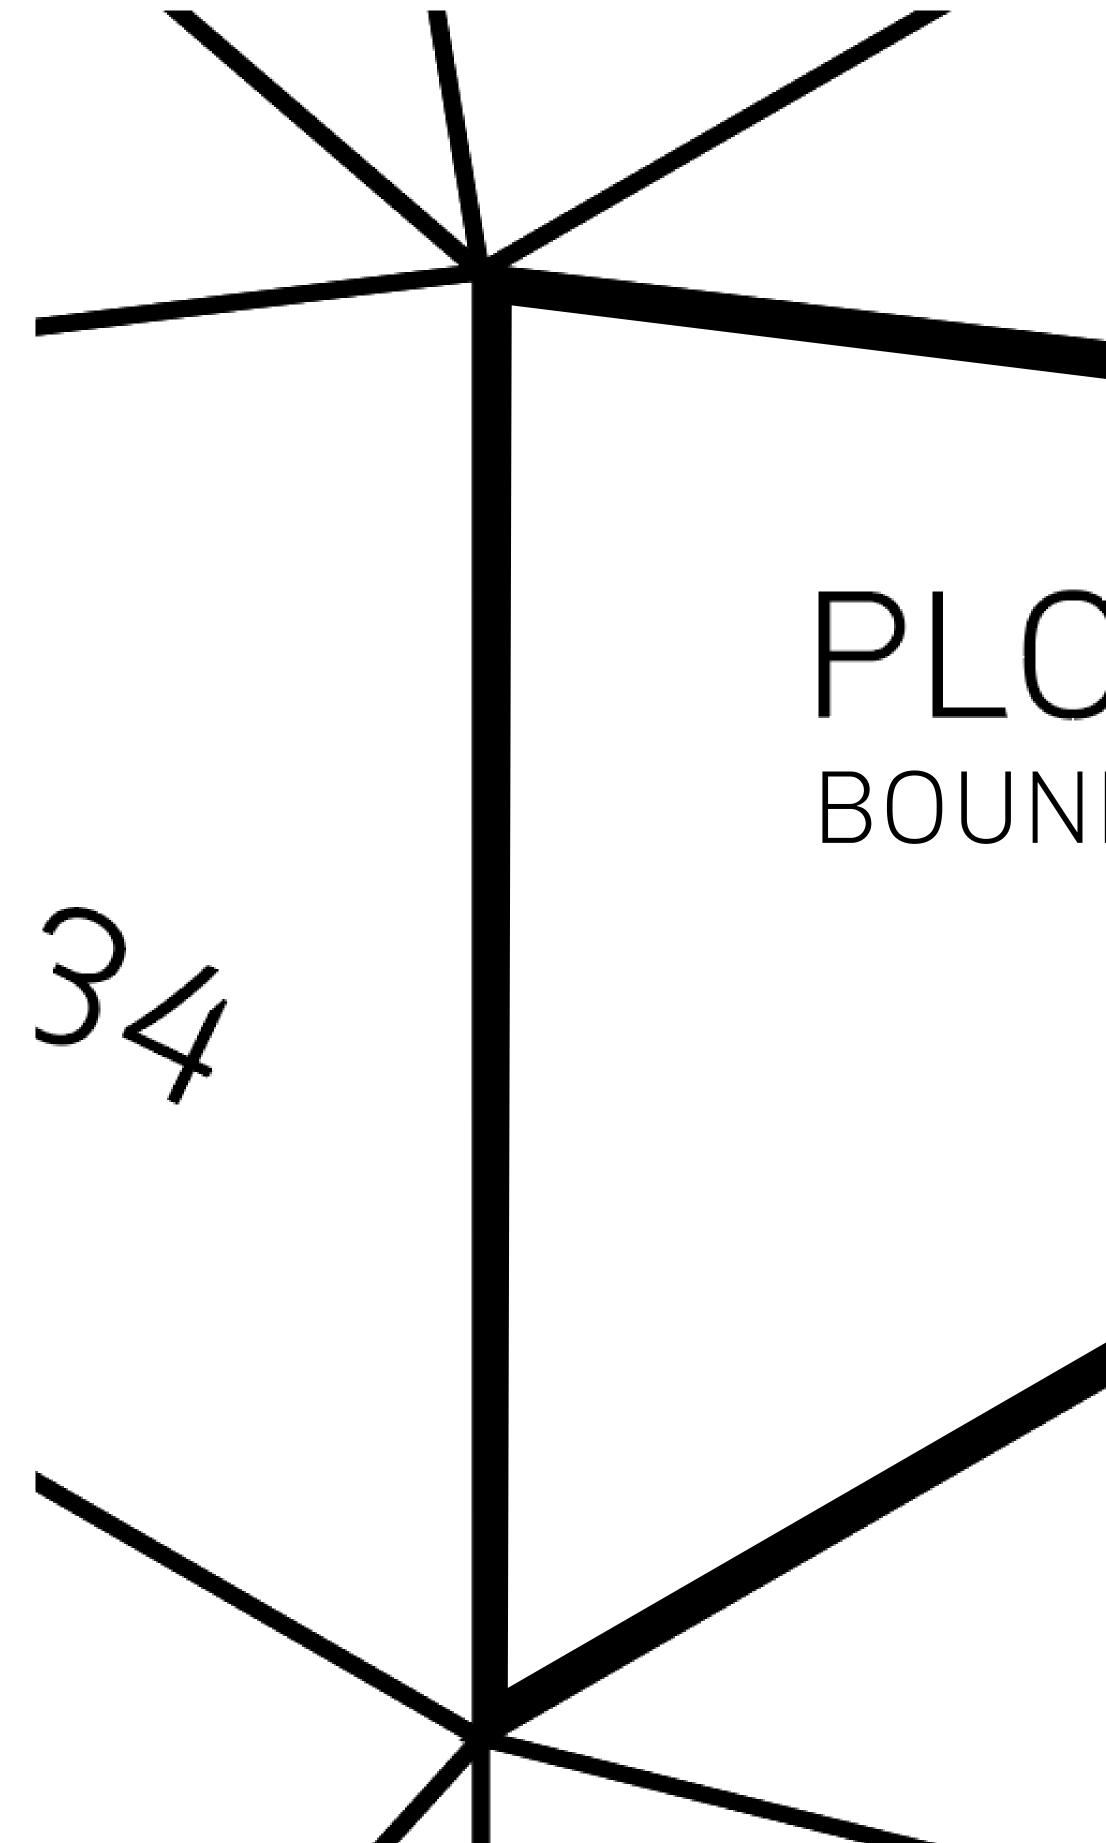

## GEOGRAPHY

COASTLINE BORDERS HIGHEST POINT LOWEST POINT PLOTS SCALE

462.64 KM (287.47 MILES) OCEAN, ROYAUME DE SATOSHI, X BY SL & TERRITORIO LTT ST MOUNT ARES +8120 M NFT PORT 0 M 2284 1:50000

## H.M. LNFT Land Registry

ADMINISTRATIVE AREA

OWNER ENTITLEMENT

**THE GREAT** 

Type W-GE: Sl (rewarded in C

| y                               | TITLE NUMBER |                          |              |               |
|---------------------------------|--------------|--------------------------|--------------|---------------|
|                                 | L1536-221121 |                          |              |               |
| EMPIRE                          | ISSUED       | 22 November 2021         | Jo.J.        | SCALE 1/50000 |
| Share of 0.3%<br>Credits); Mint |              | sales based on numberies | er of NFT St | ories minted  |
|                                 |              | 536<br>45 KM             |              |               |
|                                 | P            | LO                       |              |               |
|                                 |              |                          |              |               |