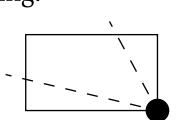

OFFICIAL PERSPECTIVE SHEET FOR FILING

Indicate vantage point for each drawing. Copy and mark each sheet required prior to filing.

Guide - Vantage point should be indicated as shown in the diagram: