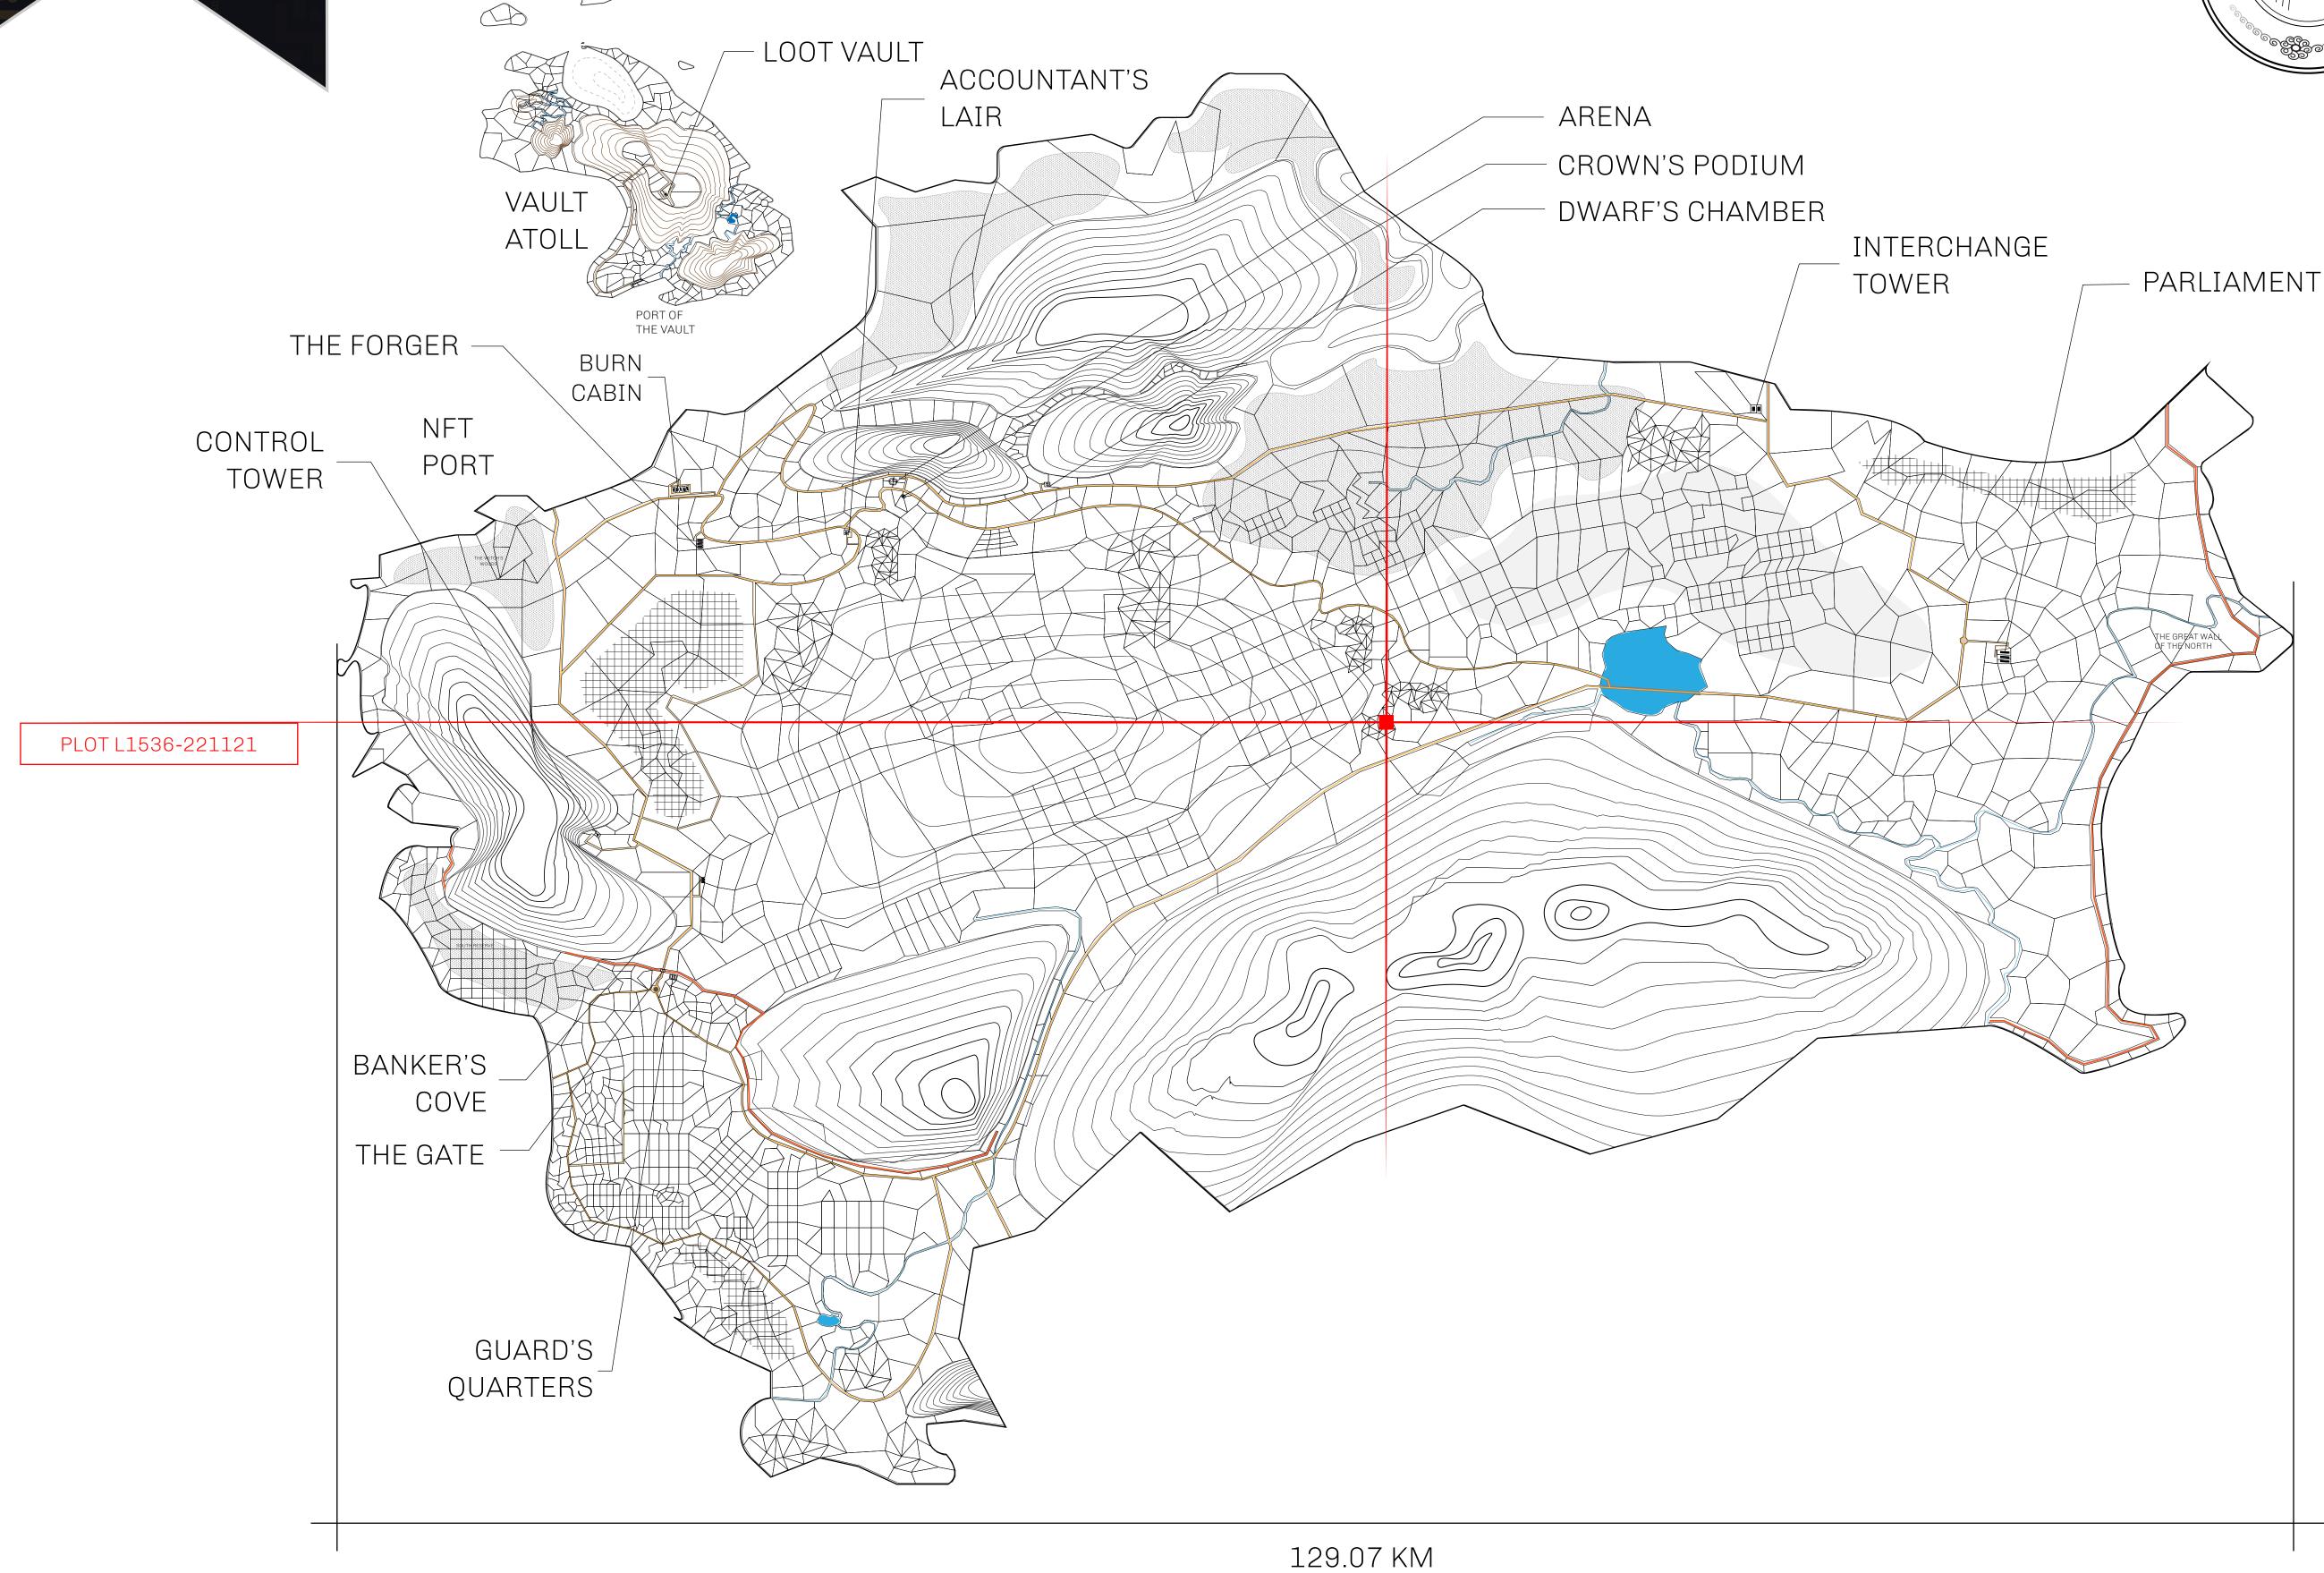

## HER MAJESTY'S GATED WORLD

As an economic and ruling powerhouse, the Great Empire controls the issuance and trade of BUN, LTT, and USDC reward credits. Decisions by its sitting parliamentarians affect Loot NFT World. Following the last war, border controls are tight and only invitees can enter. Each Sunday, all eyes focus on the Arena and the Crown's Podium, where battle-bidding auctions rage. The battle pit is not for the fainthearted and strategy plays a crucial role in winning.

## H.M. LNFT Land Registry

ADMINISTRATIVE AREA

OWNER ENTITLEMENT

**THE GREAT** 

Type W-GE: Sl (rewarded in C

| y                               | TITLE NUMBER |                          |              |               |
|---------------------------------|--------------|--------------------------|--------------|---------------|
|                                 | L1536-221121 |                          |              |               |
| EMPIRE                          | ISSUED       | 22 November 2021         | Jo.J.        | SCALE 1/50000 |
| Share of 0.3%<br>Credits); Mint |              | sales based on numberies | er of NFT St | ories minted  |
|                                 |              | 536<br>45 KM             |              |               |
|                                 | P            | LO                       |              |               |
|                                 |              |                          |              |               |