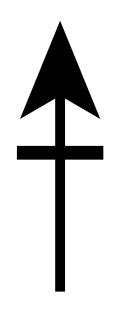

OFFICIAL PERSPECTIVE SHEET FOR FILING

Indicate vantage point for each drawing. Copy and mark each sheet required prior to filing.

Guide - Vantage point should be indicated as shown in the diagram: