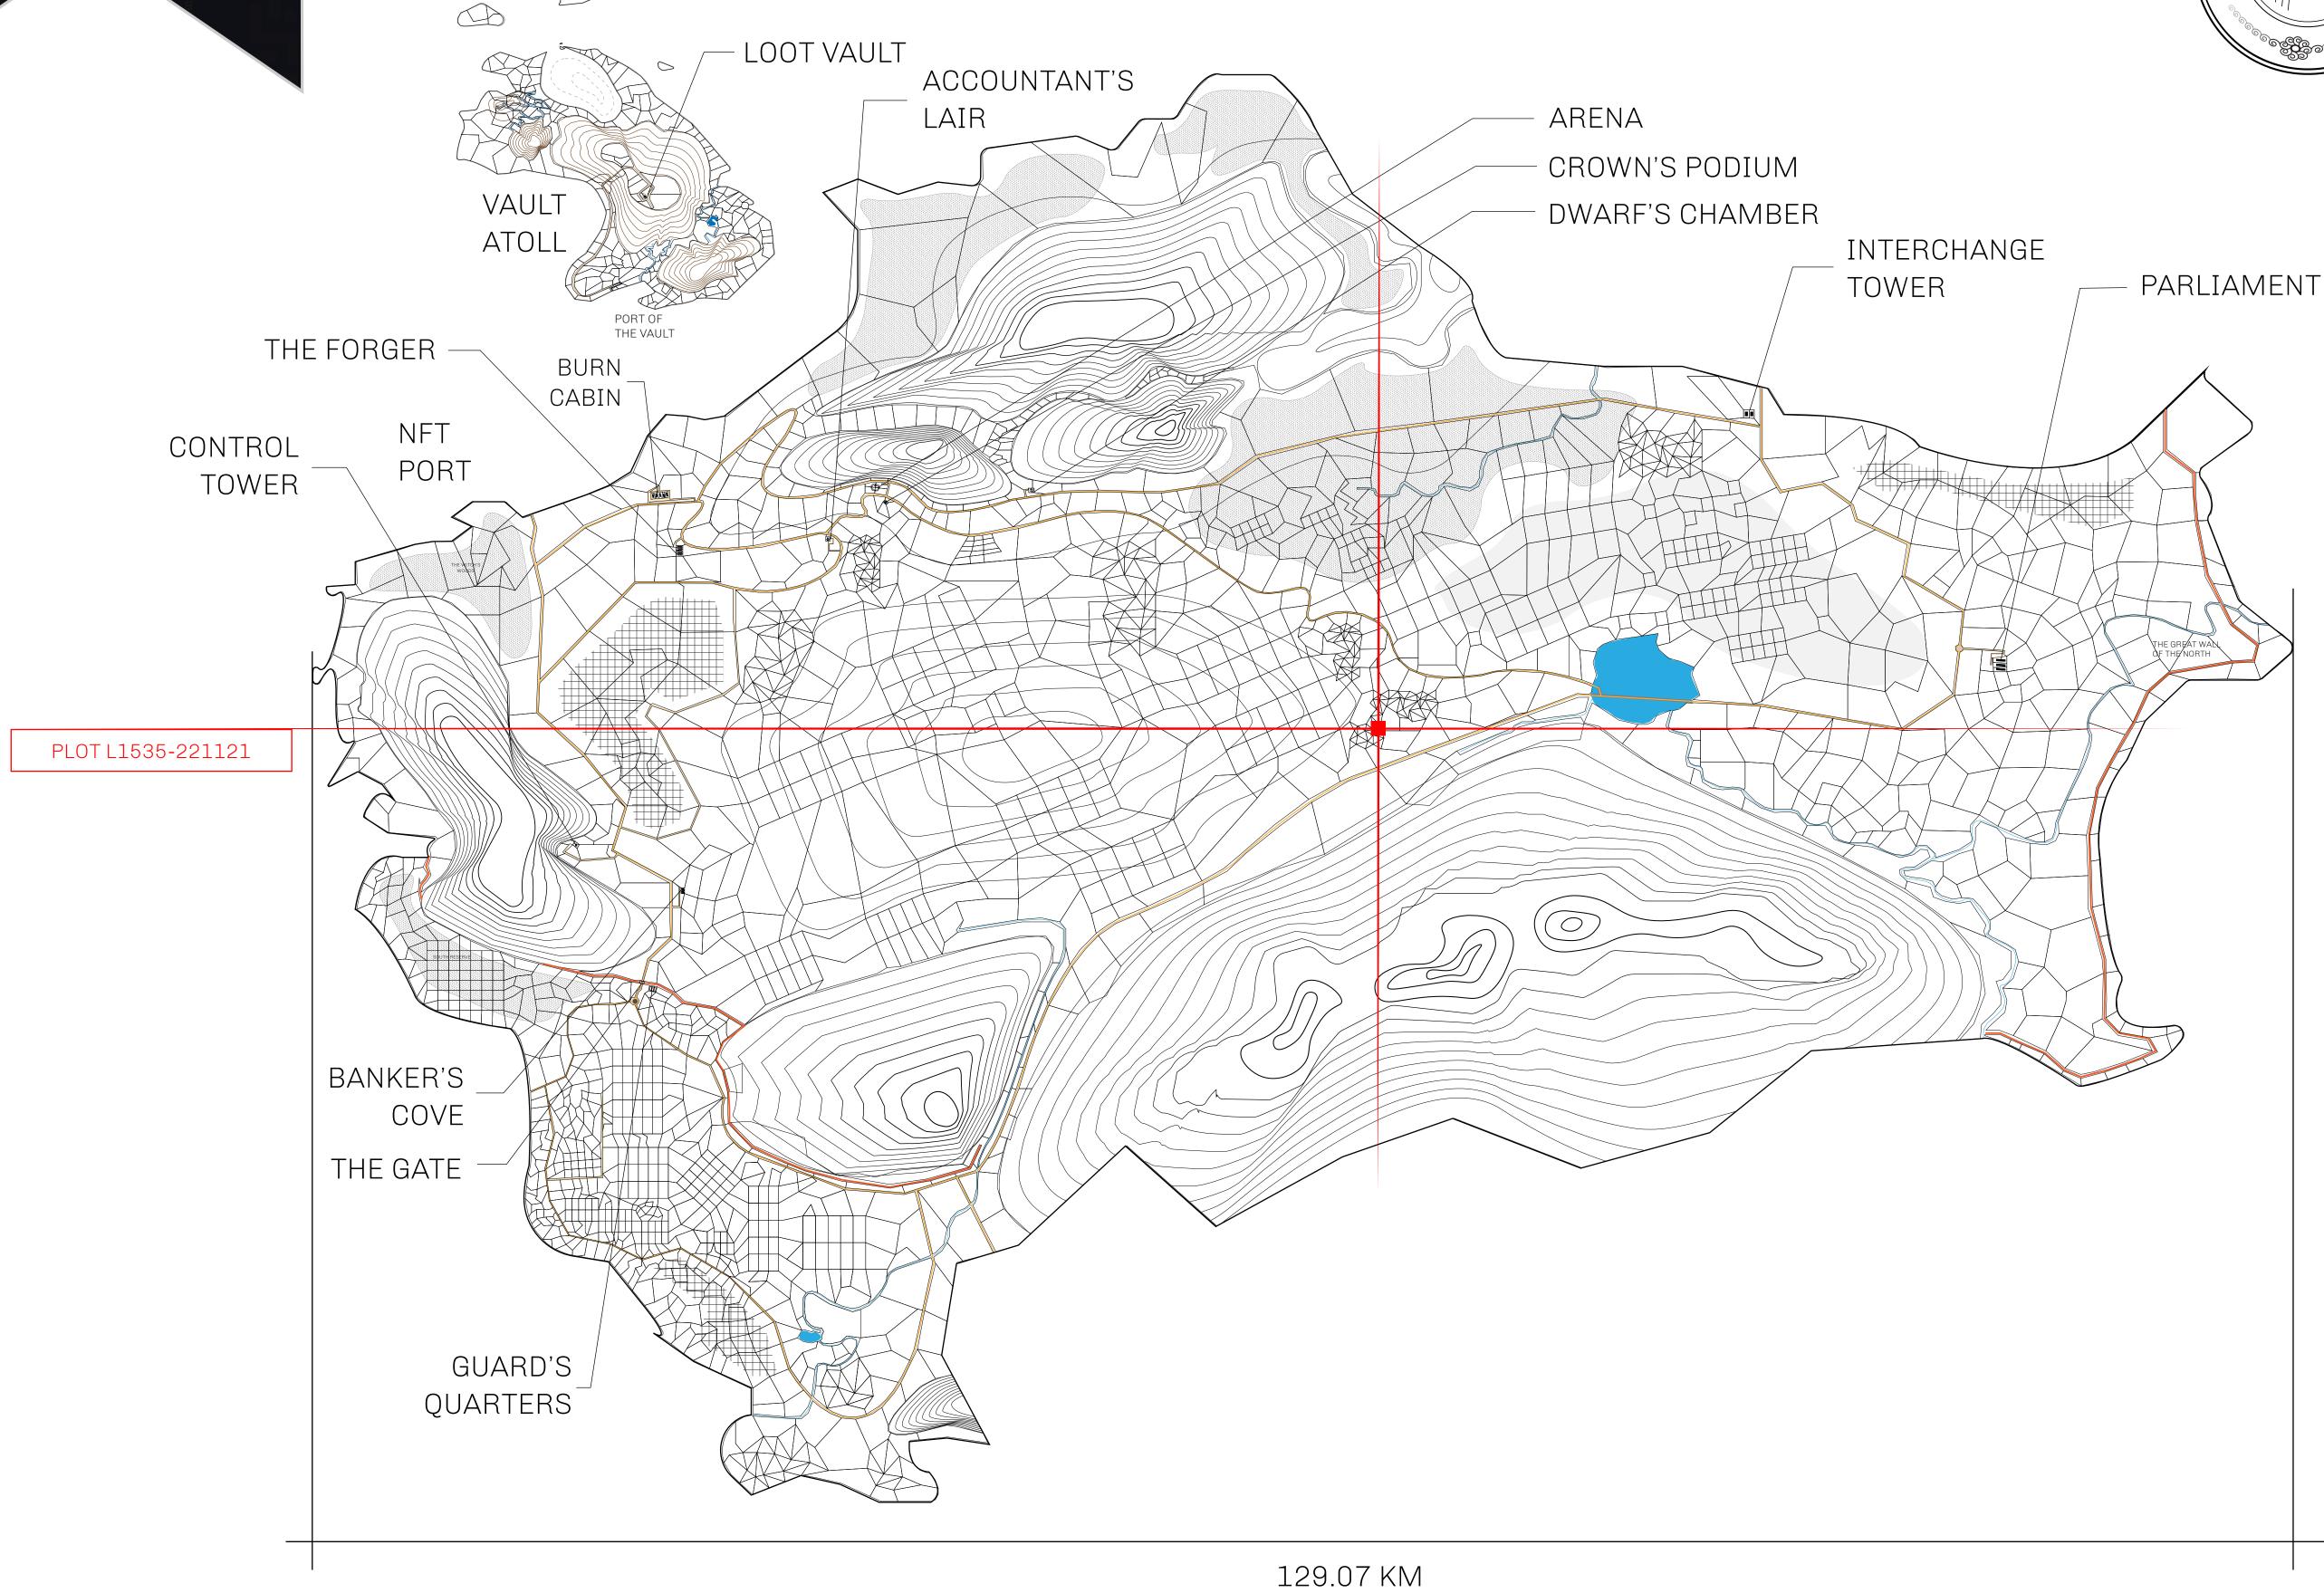

## HER MAJESTY'S GATED WORLD

As an economic and ruling powerhouse, the Great Empire controls the issuance and trade of BUN, LTT, and USDC reward credits. Decisions by its sitting parliamentarians affect Loot NFT World. Following the last war, border controls are tight and only invitees can enter. Each Sunday, all eyes focus on the Arena and the Crown's Podium, where battle-bidding auctions rage. The battle pit is not for the fainthearted and strategy plays a crucial role in winning.

## GEOGRAPHY

COASTLINE BORDERS HIGHEST POINT LOWEST POINT PLOTS SCALE

462.64 KM (287.47 MILES) OCEAN, ROYAUME DE SATOSHI, X BY SL & TERRITORIO LTT ST MOUNT ARES +8120 M NFT PORT 0 M 2284 1:50000

## H.M. LNFT Land Registr

ADMINISTRATIVE AREA

OWNER ENTITLEMENT

**THE GREAT** 

**Type W-GE: S** (rewarded in C

|                                | TITLE NUMBER<br>L1535-221121 |                              |             |                |
|--------------------------------|------------------------------|------------------------------|-------------|----------------|
| <b>y</b>                       |                              |                              |             |                |
| Γ EMPIRE                       | ISSUED                       | 22 November 2021             | Jo.         | SCALE 1/5000   |
| Share of 0.3%<br>Credits); Min |                              | sales based on numbe<br>ries | er of NFT S | Stories minted |
| ,,,                            |                              |                              |             |                |
|                                |                              |                              |             |                |
|                                |                              |                              |             |                |
|                                |                              |                              |             |                |
|                                |                              |                              |             |                |
|                                |                              |                              |             |                |
|                                |                              |                              |             |                |
|                                |                              |                              | 5           |                |
|                                |                              | ィイ                           | ς2          |                |
|                                |                              |                              |             |                |
|                                | $\sim 1$                     |                              | 33          |                |
| $\sim$                         |                              | DRY.                         |             |                |
| Y X                            | JUN                          |                              |             |                |
| B                              |                              |                              |             |                |
|                                |                              |                              |             |                |
|                                |                              |                              |             |                |
|                                |                              |                              |             |                |
|                                |                              |                              |             |                |