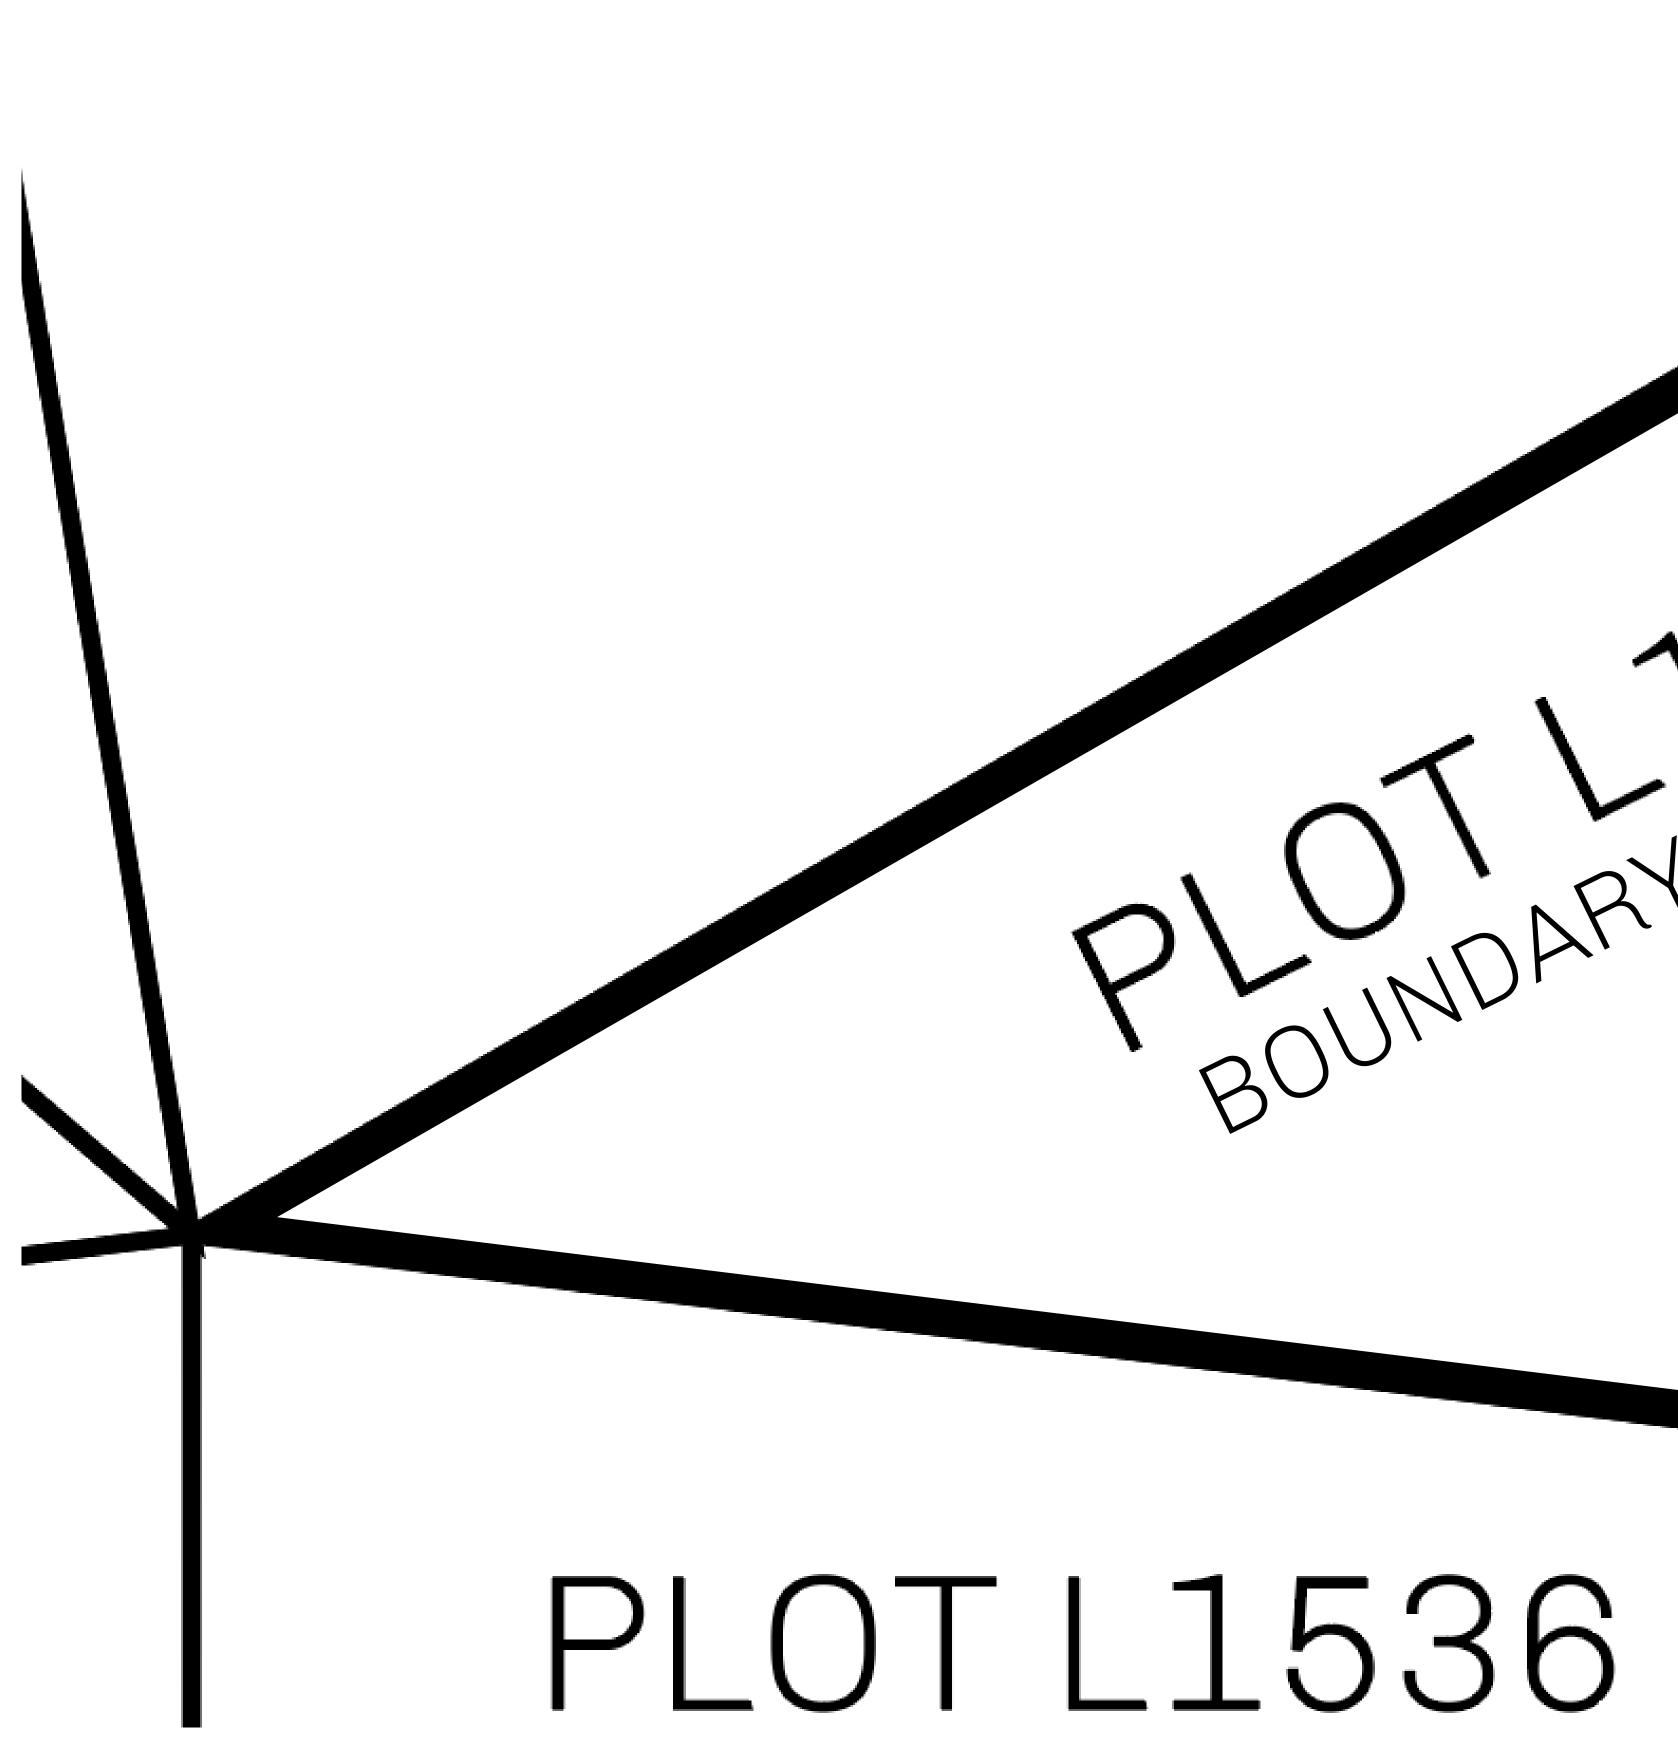

## H.M. LNFT Land Registr

ADMINISTRATIVE AREA

OWNER ENTITLEMENT

**THE GREAT** 

**Type W-GE: S** (rewarded in C

|                                | TITLE NUMBER<br>L1535-221121 |                              |             |                |
|--------------------------------|------------------------------|------------------------------|-------------|----------------|
| <b>y</b>                       |                              |                              |             |                |
| Γ EMPIRE                       | ISSUED                       | 22 November 2021             | Jo.         | SCALE 1/5000   |
| Share of 0.3%<br>Credits); Min |                              | sales based on numbe<br>ries | er of NFT S | Stories minted |
| ,,,                            |                              |                              |             |                |
|                                |                              |                              |             |                |
|                                |                              |                              |             |                |
|                                |                              |                              |             |                |
|                                |                              |                              |             |                |
|                                |                              |                              |             |                |
|                                |                              |                              |             |                |
|                                |                              |                              | 5           |                |
|                                |                              | ィイ                           | ς2          |                |
|                                |                              |                              |             |                |
|                                | $\sim 1$                     |                              | 33          |                |
| $\sim$                         |                              | DRY.                         |             |                |
| Y X                            | JUN                          |                              |             |                |
| B                              |                              |                              |             |                |
|                                |                              |                              |             |                |
|                                |                              |                              |             |                |
|                                |                              |                              |             |                |
|                                |                              |                              |             |                |